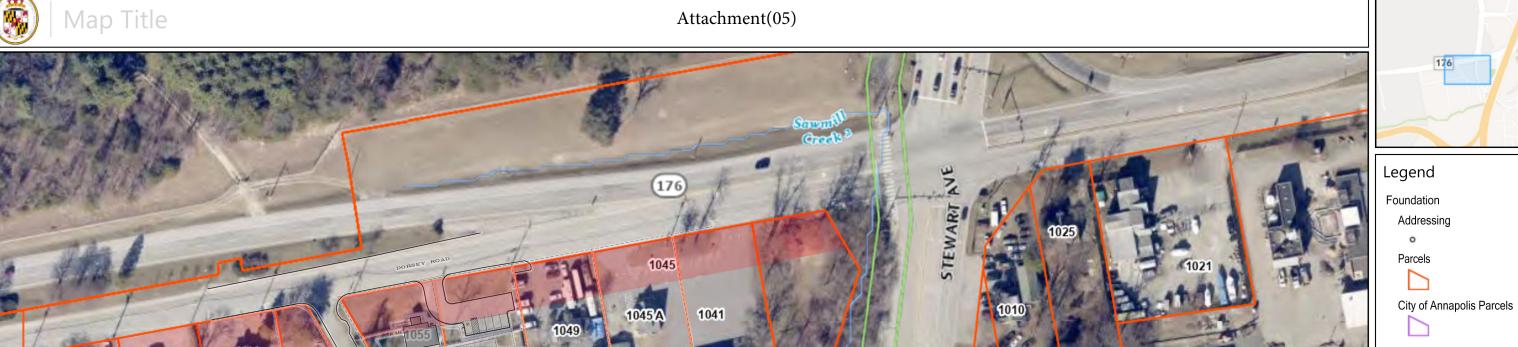

A Grading Permit # G02020236 application is submitted in August 28, 2024

The proposed development is based on:

- 1- Boundary Shape
- 2- Surrounding roads
- 3- The proposed usage which consider environmentally friendly.
- 4- Approve a southern setback variance to extend the southern storage area
- 5- Approve a wetland buffer variance to have a northern storage area, as the maximum area usage with the existing buffers and setbacks = 34% of the property area. (attach04)
- 6- Similarity with the adjacent properties which have the same conditions with the setbacks and buffers (attach05)