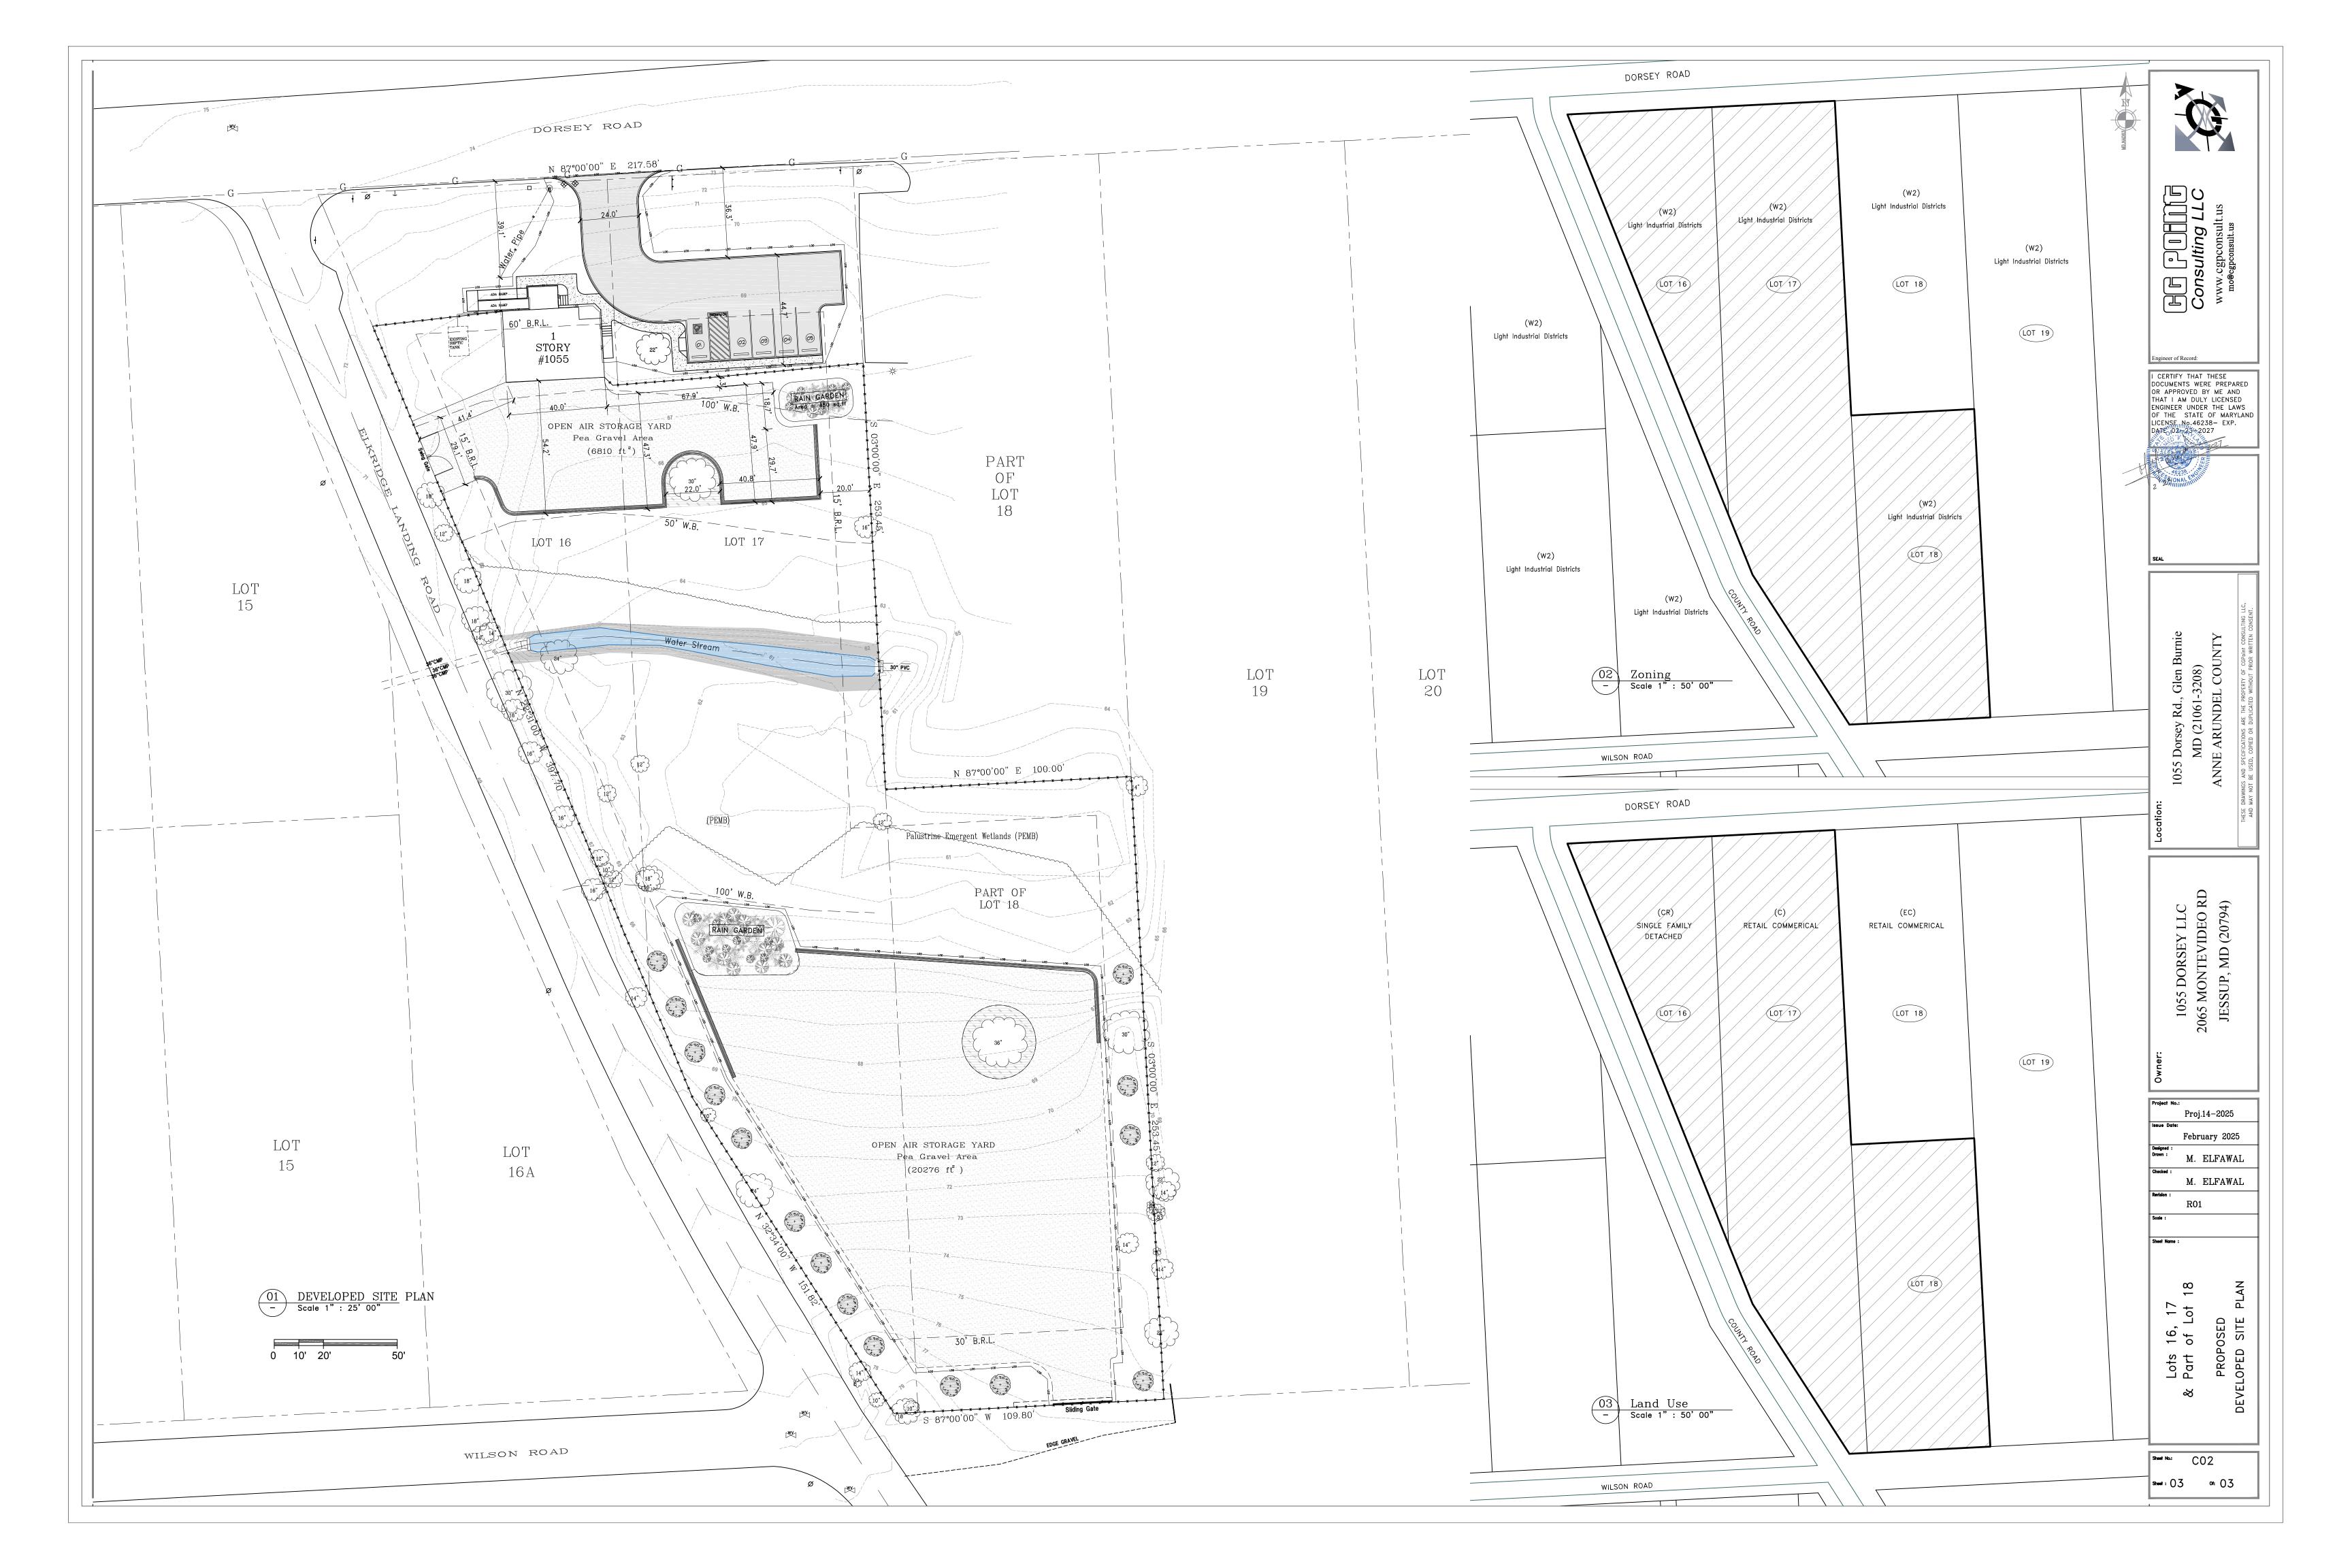

- 1- Property lots land use are:
  - Lot (16): single family detached (CR)
  - Lot (17): Retail commercial (C)
  - Lot (18): Retail commercial -Exempt (EC)
- 2- Property Zoning code W2 (Light Industrial District) for all the lots

The property has a grading violation #E-20124-318 with 28,405 ft<sup>2</sup> of disturbance (attach02)

The property development proposed use is (Building material storage, including sales and yards) with the following: (attach03)

- 1- Office building (renovate the existing building to be an office building)
- 2- A parking area with 4 spots + 1 ADA spot. (4282 ft<sup>2</sup>)
- 3- A building material storage area in the northern part of 6810 ft<sup>2</sup>.
- 4- A building material storage area in the southern part of 20276 ft<sup>2</sup>.

A Grading Permit # G02020236 application is submitted in August 28, 2024

The proposed development is based on:

- 1- Boundary Shape
- 2- Surrounding roads
- 3- The proposed usage which consider environmentally friendly.
- 4- Approve a southern setback variance to extend the southern storage area
- 5- Approve a wetland buffer variance to have a northern storage area, as the maximum area usage with the existing buffers and setbacks = 34% of the property area. (attach04)
- 6- Similarity with the adjacent properties which have the same conditions with the setbacks and buffers (attach05)