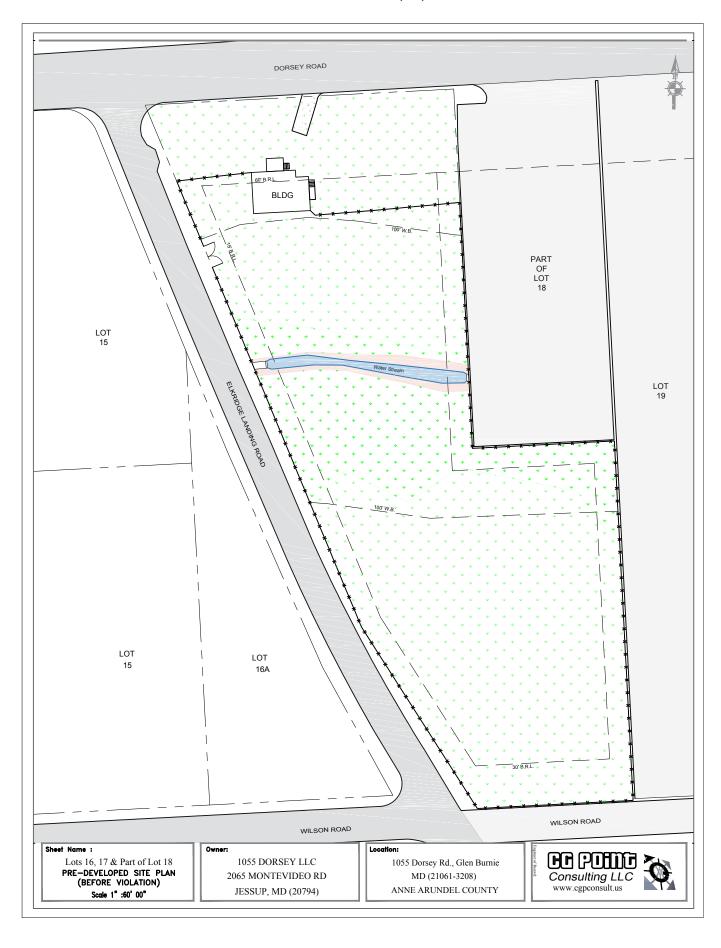

### **PROPOSAL**

The applicant proposes the renovation/conversion of the existing residential structure for commercial use purposes. The existing structure is currently as close as 44.5 feet from the front property line.

### **REOUESTED VARIANCES**

§ 18-6-301 of the Anne Arundel County Zoning Ordinance requires buildings to be a minimum of 60 feet from the front lot line when abutting a divided principal arterial road. The proposed renovations will keep the existing building footprint, with the front facade remaining 44.5 feet from the property line, requiring a variance of 16 feet.

Variance request: Setback variance for the distance from a divided principal arterial roadway (Dorsey Rd.) as there is a building of 904 sq. ft. (Ground floor + Basement) was built in 1940 (grandfathered situation ) and located 44.5 ft. from Dorsey Rd. with a footprint of around 358 sq. ft. beyond 60 ft. setback. (attach01)