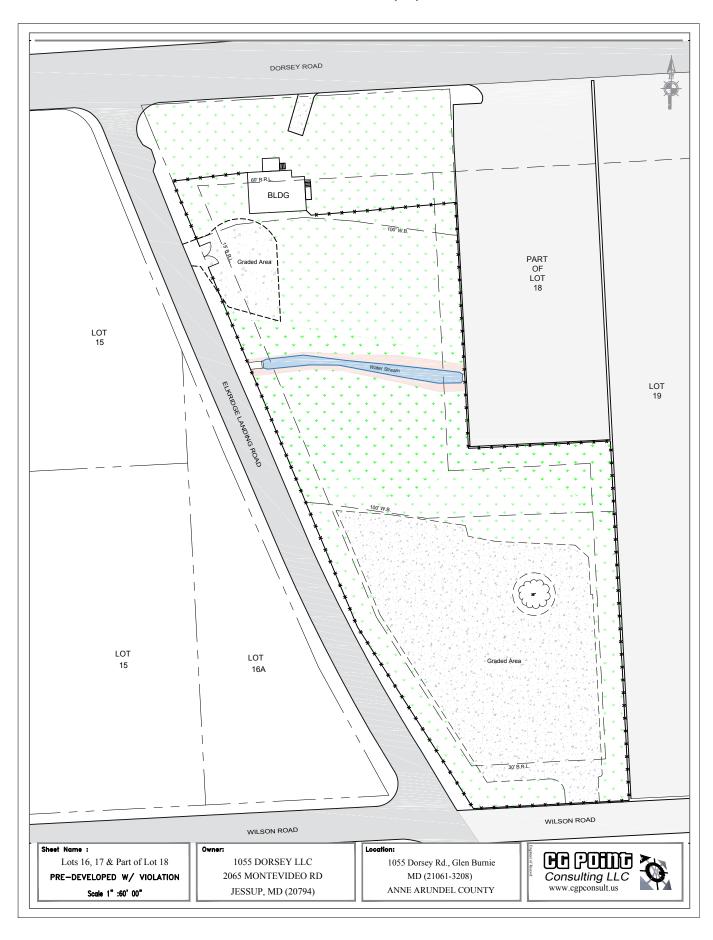

Variance request: Setback variance for the distance from a divided principal arterial roadway (Dorsey Rd.) as there is a building of 904 sq. ft. (Ground floor + Basement) was built in 1940 (grandfathered situation ) and located 44.5 ft. from Dorsey Rd. with a footprint of around 358 sq. ft. beyond 60 ft. setback. (attach01)

# Attachment(01)