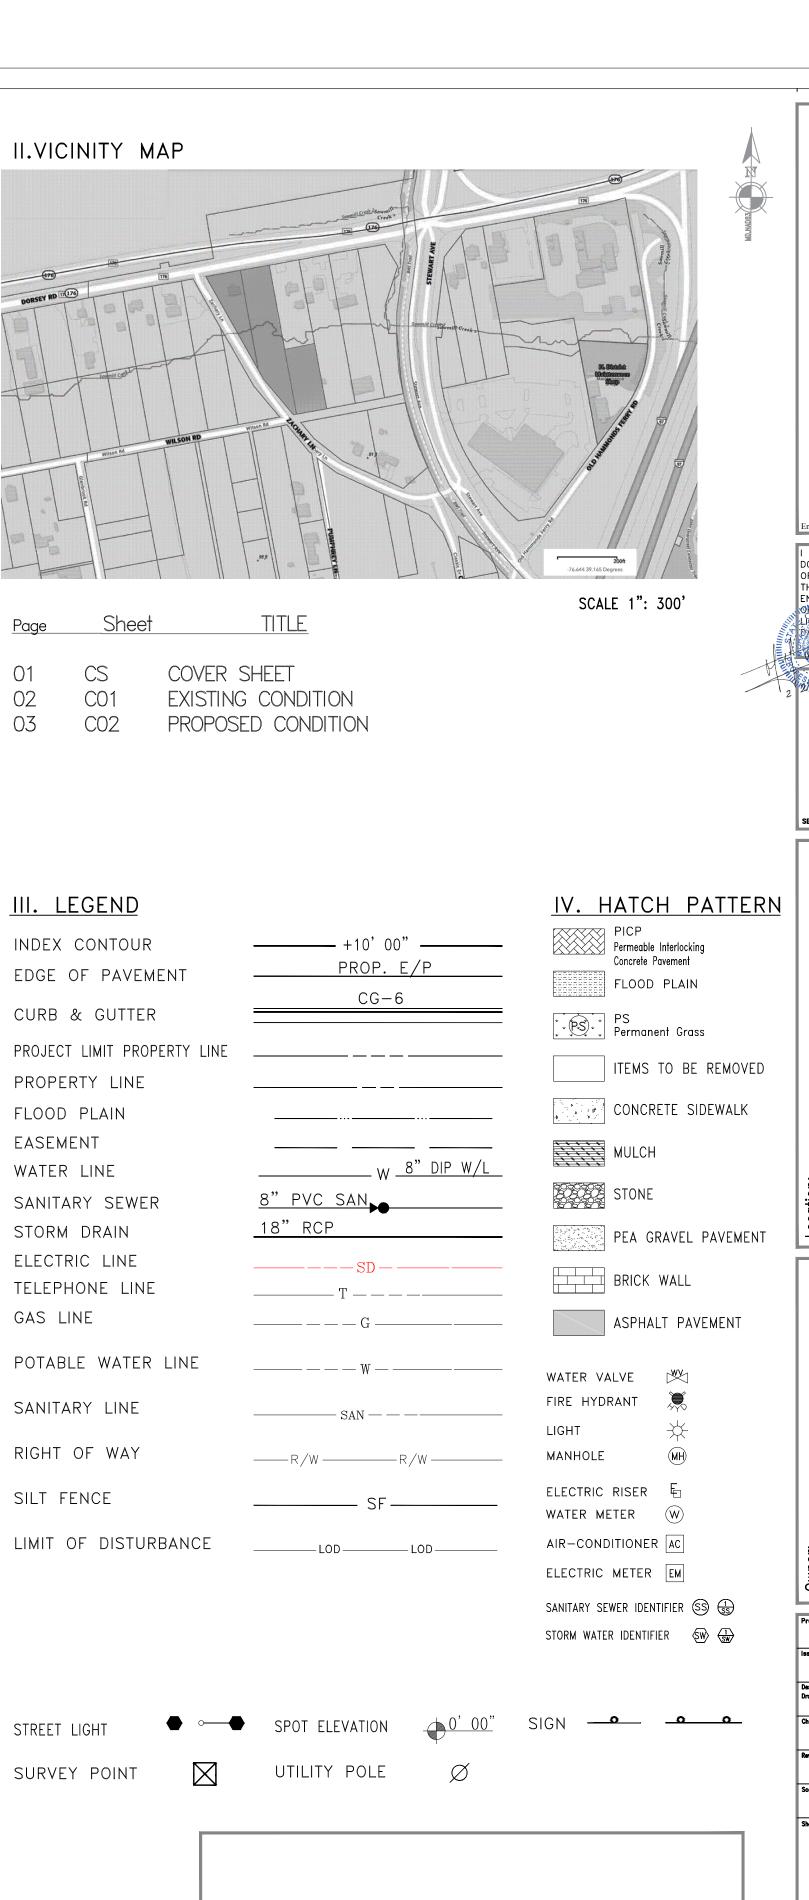

# I. GENERAL NOTES

- 1. LOT 16: Land Use Single-family detached
- 2. LOT 17 & PART OF LOT 18 : Land Use Retail Commercial
- 3. ZONING W2 (Light Industrial Districts)
- 4. TOTAL AREA OF SITE =88244 Sq.ft (2.0258 ACRES)
- 5. THE PROPERTY HEREON IS OWNED BY (1055 DORSEY LLC), BY DEED REF. /32242/00126 DATE 06/06/2018, RECORDED AMONG THE LAND RECORDS OF ANNE ARUNDEL COUNTY IN LIBER (32242), FOLIO (00126).
- 6. Tax District (05) Sub (322) Account (04820147)
- 7. TAX MAP (0009), GRID (0016), PARCEL 64.
- 8. PLAT No. 628, PLAT Ref. 0011/0016
- 9. STRUCTURE AREA (Sq Ft): 3416
- 10. TOPOGRAPHY SHOWN HEREON IS PREPARED BY (LAND DESIGN PROS.), dated 12/24/2023.
- 11. THE LOCATION OF EXISTING UTILITIES SHOWN HEREON ARE APPROXIMATE ONLY. CONTRACTOR SHALL VERIFY THE EXISTENCE, LOCATION, AND DEPTH OF ANY EXISTING UTILITIES AND SHALL NOTIFY THE ENGINEER OF ANY DISCREPANCIES PRIOR TO BEGINNING WORK.

# II. VARIANCE

1. Variance for existing building to be beyond 60' front set back.

# ADMINISTRATIVE SITE PLAN

# 1055 DORSEY LLC

1055 Dorsey Rd, Glen Burnie

33 TH ELECTION DISTRICT

ANNE ARUNDEL COUNTY, MD(21061-3208)

OWNER/DEVELOPER
1055 DORSEY LLC
2065 MONTEVIDEO ROAD
JESSUP, MD 20794

Proj.14-2025

February 2025

M. ELFAWAL

M. ELFAWAL

R01

Lots Part

Sheef No.: CS

Sheet: 01 on: 03