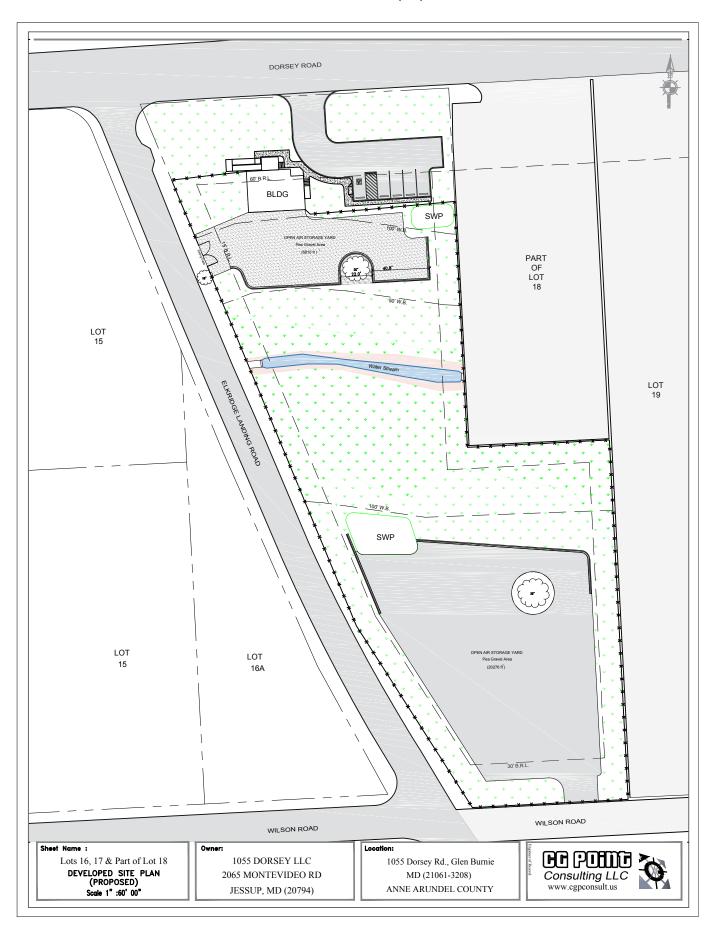

The property has a grading violation #E-20124-318 with 28,405 ft<sup>2</sup> of disturbance (attach02)

The property development proposed use is (Building material storage, including sales and yards) with the following: (attach03)

- 1- Office building (renovate the existing building to be an office building)
- 2- A parking area with 4 spots + 1 ADA spot. (4282 ft<sup>2</sup>)
- 3- A building material storage area in the northern part of 6810 ft<sup>2</sup>.
- 4- A building material storage area in the southern part of 20276 ft<sup>2</sup>.

# Attachment(03)