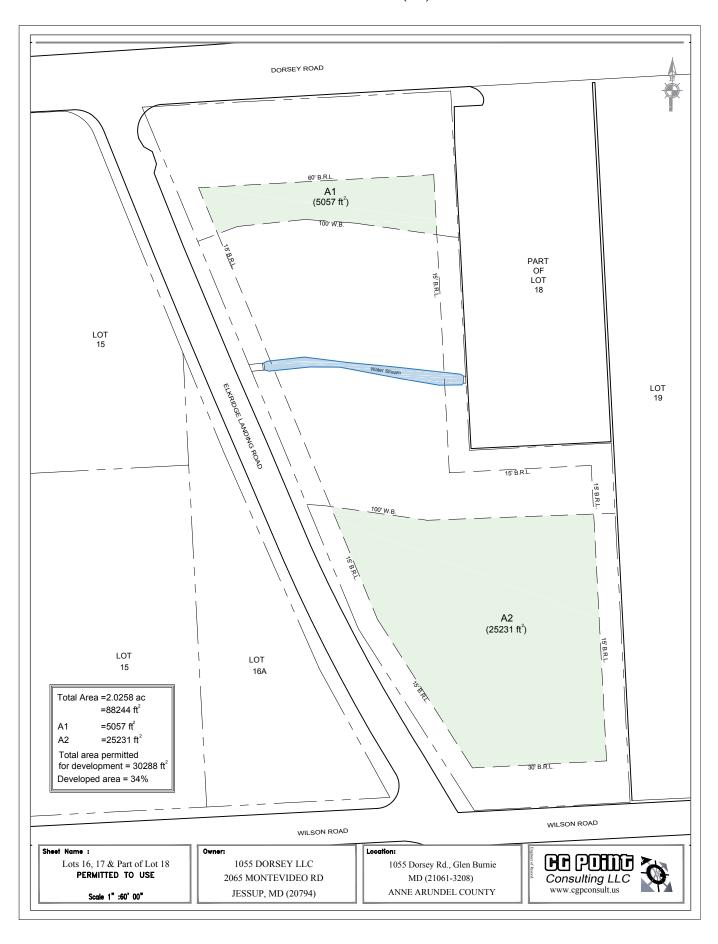

A Grading Permit # G02020236 application is submitted in August 28, 2024

The proposed development is based on:

- 1- Boundary Shape
- 2- Surrounding roads
- 3- The proposed usage which consider environmentally friendly.
- 4- Approve a southern setback variance to extend the southern storage area
- 5- Approve a wetland buffer variance to have a northern storage area, as the maximum area usage with the existing buffers and setbacks = 34% of the property area. (attach04)
- 6- Similarity with the adjacent properties which have the same conditions with the setbacks and buffers (attach05)

# Attachment(04)

Notes

This map is a user generated static output from an Internet mapping site and is for reference only. Data layers that appear on this map may or may not be accurate, current, or otherwise reliable.