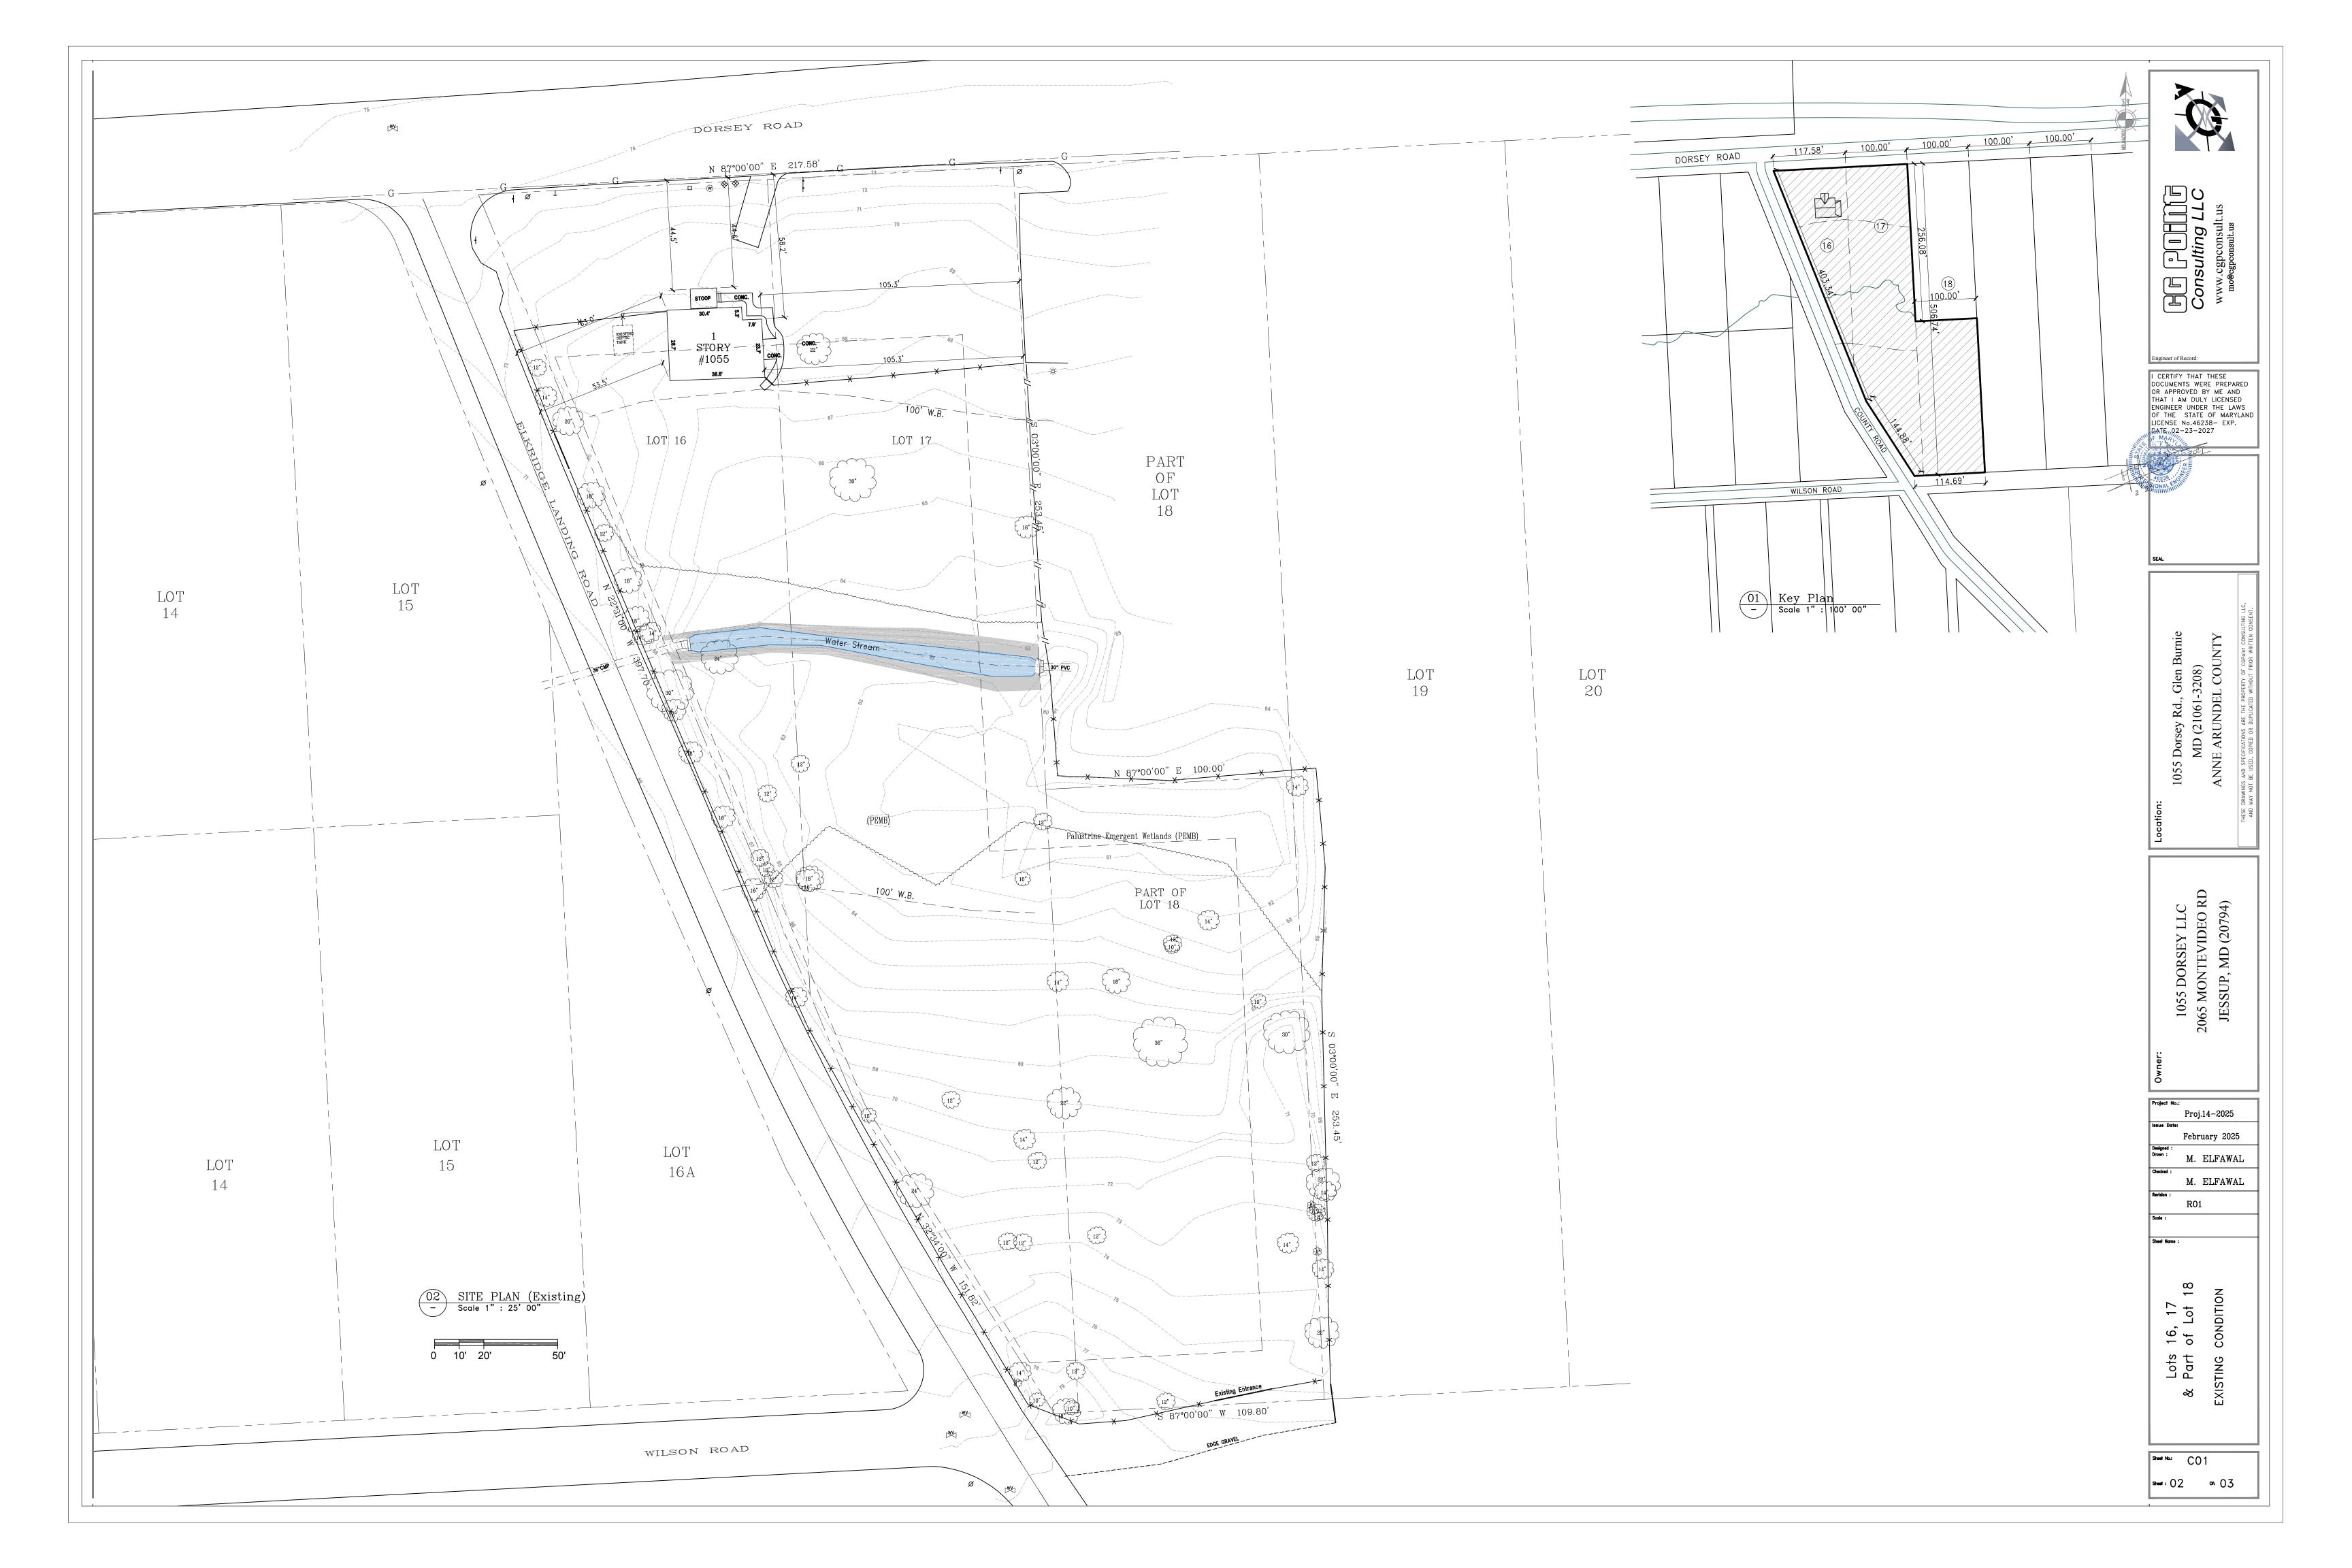

### **LOCATION AND DESCRIPTION OF SITE**

The subject property consists of roughly 1.98 acres of land, identified as Lots 16, 17, and half of Lot 18 in the Glenbrook neighborhood, Parcel 64, Grid 16, Tax Map 9. The property is zoned W2 - Light Industrial District. It is improved with a single-story dwelling, constructed in 1940, and perimeter chainlink fence with screening.

### **FINDINGS**

The subject property, located at the southeast corner of Dorsey Road and Zachary Lane <sup>1</sup>, is a combination of three lots, creating an irregular shape, totaling roughly 1.98 acres - well above the W2 zone's 8,000 square foot minimum lot size. The property features roughly 215 feet of frontage onto Dorsey Road, a divided principal arterial road. The property is currently accessed from the western side property line, abutting Zachary Lane.

<sup>&</sup>lt;sup>1</sup> The site plan refers to Zachary Lane as Elkridge Landing Road.

2025-0068-V page 2

The existing structure was constructed in its current location in 1940. The building was originally constructed as a residential dwelling. Over time much of the surrounding area has transitioned to commercial uses, aligning with the current W2 zoning designation. Through review of County aerial imagery, the quarter-mile of Dorsey Road, west of the property, includes at least four businesses that appear to have converted residential buildings for commercial use. These businesses' principal structures are located 30 to 40 feet from Dorsey Road, significantly closer than the required 60 feet for a divided principal arterial road.