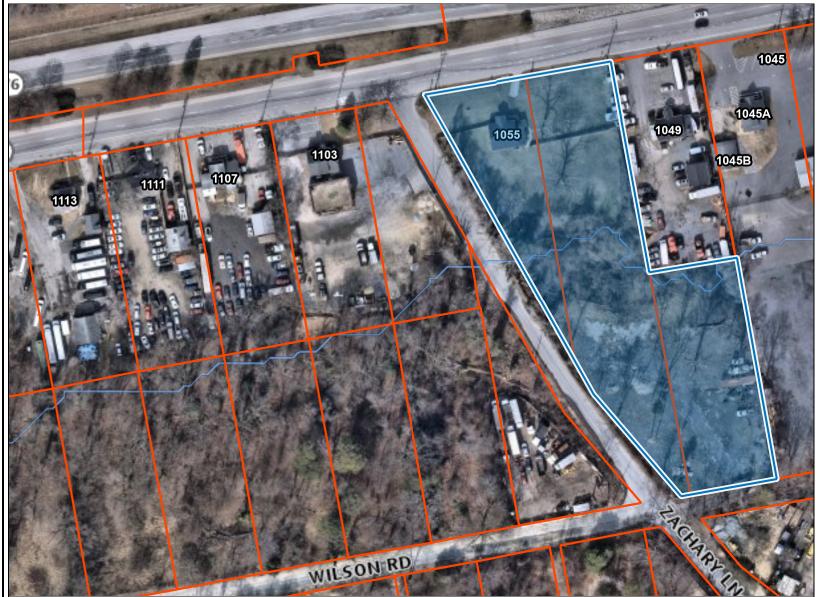

### **LOCATION AND DESCRIPTION OF SITE**

The subject property consists of roughly 1.98 acres of land, identified as Lots 16, 17, and half of Lot 18 in the Glenbrook neighborhood, Parcel 64, Grid 16, Tax Map 9. The property is zoned W2 - Light Industrial District. It is improved with a single-story dwelling, constructed in 1940, and perimeter chainlink fence with screening.

### **FINDINGS**

The subject property, located at the southeast corner of Dorsey Road and Zachary Lane <sup>1</sup>, is a combination of three lots, creating an irregular shape, totaling roughly 1.98 acres - well above the W2 zone's 8,000 square foot minimum lot size. The property features roughly 215 feet of frontage onto Dorsey Road, a divided principal arterial road. The property is currently accessed from the western side property line, abutting Zachary Lane.

The existing structure was constructed in its current location in 1940. The building was originally constructed as a residential dwelling. Over time much of the surrounding area has transitioned to commercial uses, aligning with the current W2 zoning designation. Through review of County aerial imagery, the quarter-mile of Dorsey Road, west of the property, includes at least four businesses that appear to have converted residential buildings for commercial use. These businesses' principal structures are located 30 to 40 feet from Dorsey Road, significantly closer than the required 60 feet for a divided principal arterial road.