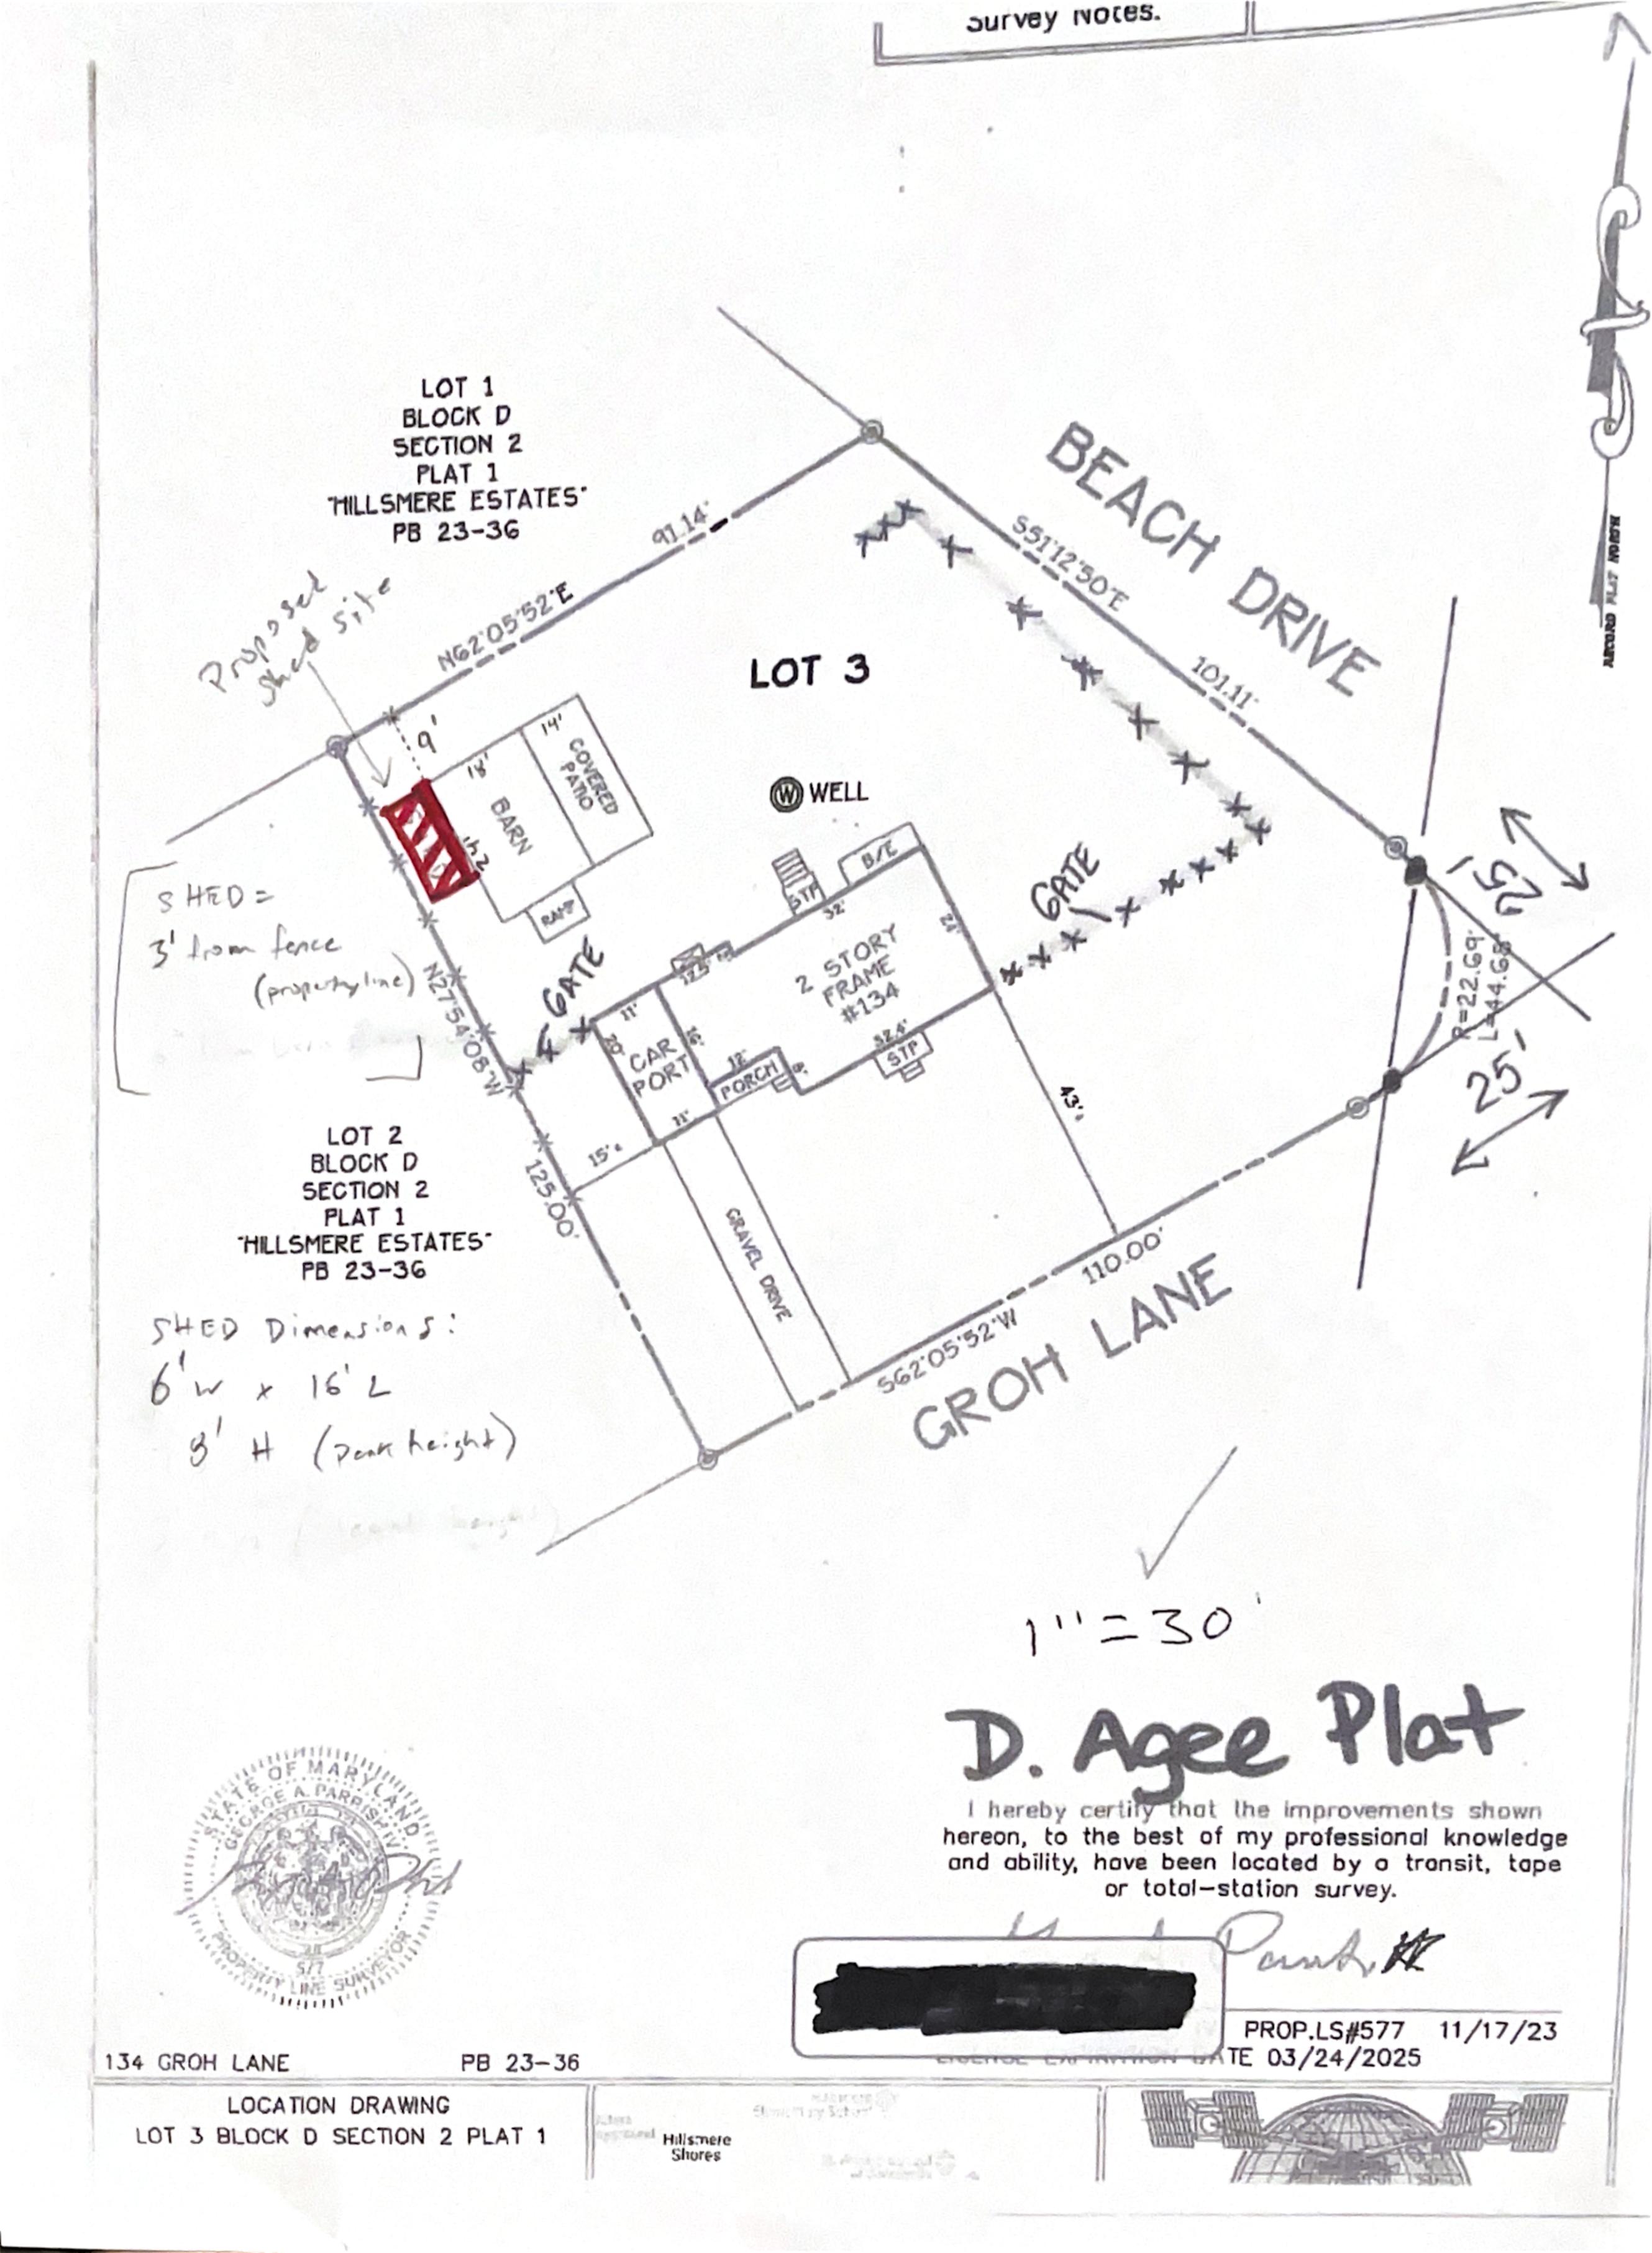

#### LOCATION AND DESCRIPTION OF SITE

The subject site consists of 14,400 square feet of land and is located west of the intersection of Groh Lane and Beach Drive. The property is identified as Lot 3, in Block D, as shown on Plat 1 of Section 2 of the Hillsmere Estates subdivision, Parcel 158, Grid 7, Tax Map 57. The property is zoned R2 – Residential District, and lies entirely within the Chesapeake Bay Critical Area LDA – Limited Development Area. It is currently improved with a two-story dwelling with an attached carport, a barn with a covered patio, and other associated facilities.

#### **PROPOSAL**

The applicants are proposing to construct a shed (6'W x 16'L x 8'H) in the space between the existing barn and the fence along the west side property line.

#### **REQUESTED VARIANCES**

§ 18-4-601 of the Anne Arundel County Zoning Ordinance provides that the minimum setbacks for accessory structures less than 8 feet in height in an R2 District is 5 feet from the side and rear lot lines. The proposed shed will be as close as 3 feet from the side lot line, necessitating a variance of 2 feet.

#### **FINDINGS**

The subject property is irregularly shaped and is undersized for lots in an R2 District with regard to the 15,000 square foot minimum area required for new lots served by public sewer, but is oversized with regard to the minimum width of 80 feet. A review of the County aerial photography shows an eclectic mix of dwellings and lots in this community, with the subject property forming a triangular block with two other lots.

2025-0035-V page 2

The existing critical area lot coverage shown on the site plan is approximately 2,435 square feet. The proposed post-construction lot coverage is approximately 2,531 square feet, which is below the lot coverage allowed under §17-8-402 (31.25%, or 4,500 square feet). The existing coverage by structures shown on the site plan is approximately 2,005 square feet. The proposed post-construction coverage by structures is approximately 2,101 square feet, which is below the 30% (4,320 square feet) maximum coverage by structures allowed under § 18-4-601.

We currently have an existing external structure (barn) that is 9' away from the dividing property line (fence) of our neighbors at 132 Groh Lane. Instead of leaving a vacant, unused space between the barn and the fence, the goal is to build a storage shed attachment to the existing barn, to house lawn equipment, kids' toys, bikes, and various other household items. These items have been stored in our carport and are in plain sight for neighbors and visitors alike – our family would enjoy the ready access to these items in a convenient, safe location in a storage shed.

#### **Existing structures:**

House – 1600 sq. ft., approx. 30' tall, 15' setback from property line

Barn – 432 sq. ft., approx. 20' tall, 9' setback from property line

#### Proposed Structure:

Storage Shed – 96 sq. ft., 8' tall, 3' setback from property line (6'W x 16'L)