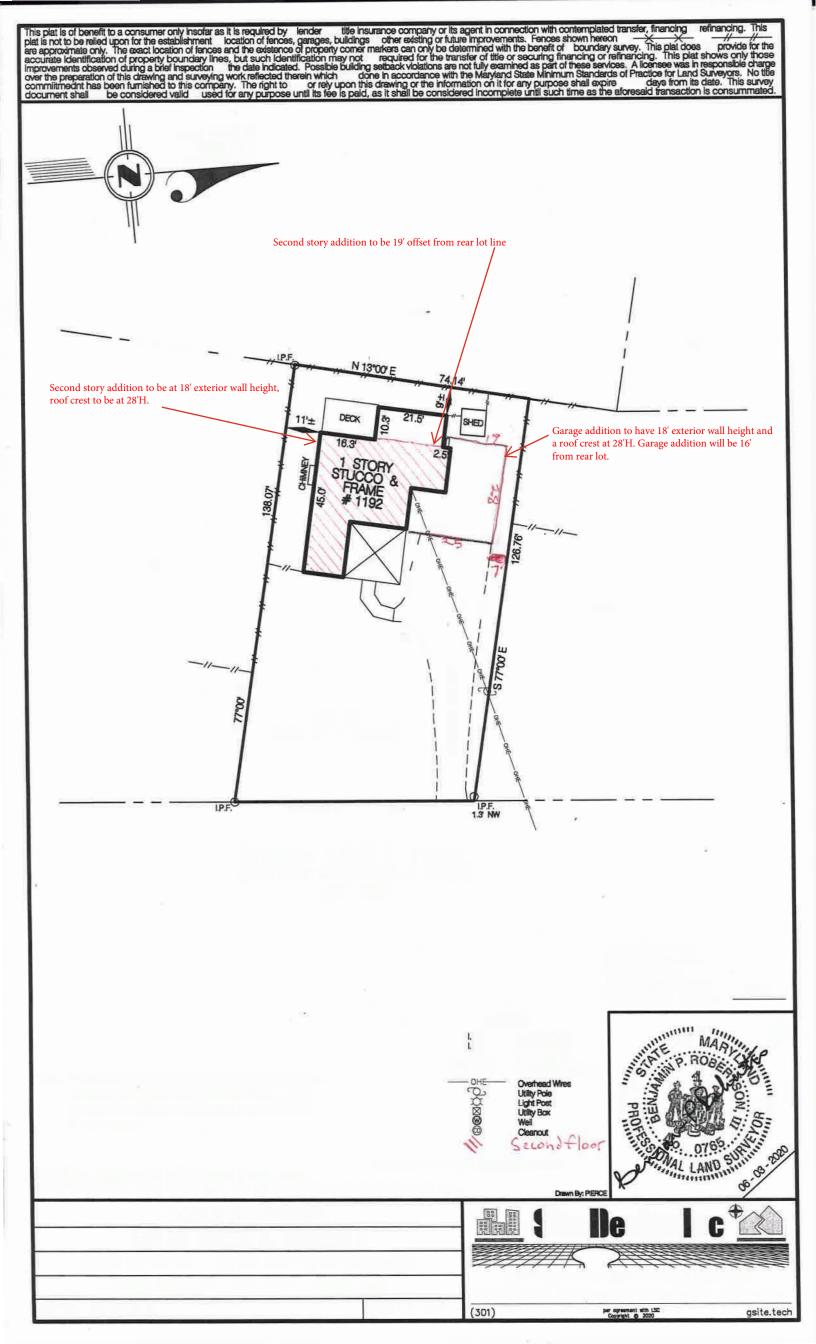

# **REQUEST**

The applicants are requesting a variance to allow dwelling additions (second story addition and garage with second story living space) with less setbacks than required on property located at 1192 Green Holly Drive in Annapolis.

### **APPLICANT'S PROPOSAL**

The applicants seek approval to construct a second story addition on a portion of the existing dwelling along with a two story garage/living space addition on the north side of the existing dwelling. The proposed height of the dwelling after the additions will be 28 feet.

### **REQUESTED VARIANCES**

§ 18-4-701 of the Anne Arundel County Zoning Code stipulates that principal structures in an R5 - Residential District shall be set back a minimum of 20 feet from the rear lot line. The proposed second story addition will be located as close as 19 feet from the rear lot line, necessitating a variance of 1 foot. The two story garage/living space addition will be located as close as 16 feet from the rear lot line, necessitating a variance of 4 feet.

### **FINDINGS**

The site is constrained by the location of the existing dwelling (built in 1951 per SDAT records) which currently does not meet the 20 foot rear lot line setback. The existing dwelling at one story with approximately 1,166 square feet of floor area is modest in size and the applicants desire to enlarge it to bring it in line with more modern size dwellings. The location of the dwelling within the rear setback limits the options for expansion, especially when considering a second story. Therefore, some relief is warranted to allow the applicants to make improvements to the dwelling and avoid practical difficulties.

The only relief being requested is to the rear setback. The proposed additions, while not meeting the required setback, will be located farther from the rear property line than the closest point of the existing dwelling. The dwelling at its closest point is located 9 feet from the rear lot line, while the additions will be located 16 feet and 19 feet away. Additionally, the proposed improvements will meet both the front and side setback requirements and the dwellings on the adjoining properties are all greater than one story. Therefore, it is the opinion of this Office that the variances will not alter the essential character of the neighborhood, be detrimental to the public welfare or cause any adverse effects to neighboring properties. The variances proposed represent the minimum necessary to afford relief in this case.

Variance request: Letter of Explanation 1192 Green Holly Dr Annapolis MD 21409

We, the Blands, are applying for a variance so that we may build a second story addition to our one-story house built in 1951 on lot #43 block G section 1 of Cape St Claire, Deep Creek Subdivision. Our current home is 1,166' sq. 1712' sq of impervious surface, which includes a deck, shed, and screened in porch. We propose the second story addition to come in at 930' sq. We also plan to build a garage which will add 610' sq of impervious surface. Totaling 2322' sq of impervious surface. Our lot is 9,818' sq, which makes our total impervious surface with the renovation 24% of our lot. Our house is currently 18' tall. With the second story addition raising it to 28'. We propose the garage to be 28' tall. The garage will be 7' off of the property to the North.

We ask for variance for the second story addition given that the original foundation of the house is only 16' from the Westward property line.

We ask for variance for the garage addition, the West side of the garage addition will be located so that we can access the garage from the existing door, shown on the drawings. This door is +/- 15' from the property line to the West. Our current home footprint is currently 6' from the West property line.