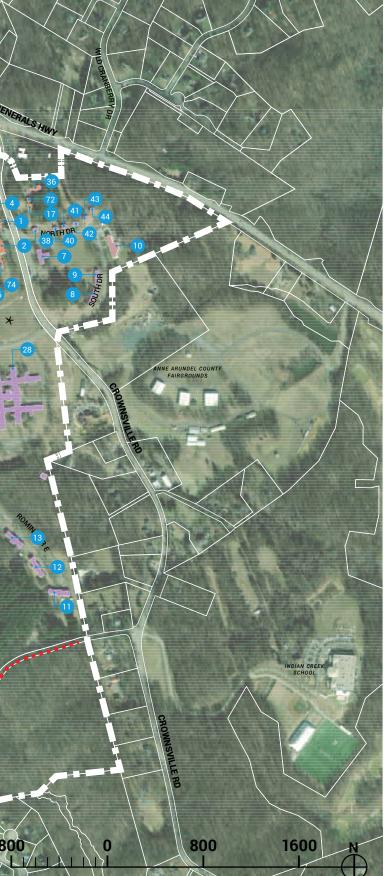

## Attachment A: Crownsville Master Plan Building Identification Plan

# 2.3 SITE ANALYSIS

### **Building Identification Plan**

This plan depicts the existing buildings and other structures on site. The building color on the plan and in the key differentiate between historic and non historic structures, as well as currently leased buildings. Buildings 73 and 75 are no longer existing. Building 67 was not able to be identified or found.

| 1 - ADMINISTRATION BUILDING      | 40 - STAFF COTTAGE 4                  |
|----------------------------------|---------------------------------------|
| 2 - HUGH YOUNG BUILDING          | 41 - STAFF COTTAGE 5                  |
| 3 - "B" BUILDING                 | 42 - STAFF COTTAGE 6                  |
| 4 - "C" BUILDING                 | 43 - STAFF COTTAGE 7                  |
| 5 - NURSES' HOME                 | 44 - STAFF COTTAGE 8                  |
| 6 - FEMALE ATTENDANTS' HOME      | 46 - MOTOR POOL                       |
| 7 - EMPLOYEE CAFETERIA           | 47 - CHAPEL                           |
| 8 - EMPLOYEE APT B               | 48 - IMPLEMENT SHED                   |
| 9 - EMPLOYEE APT A               | 49 - OLD WATER TREATMENT BUILDING     |
| 10 - RESIDENCE DORMITORY         | 50 - OLD GARAGE                       |
| (HOPE HOUSE)                     | 51 - PASTEURIZATION HOUSE             |
| 11 - PATIENT COTTAGE 11          | 52 - DAIRY BARN 1                     |
| 12 - PATIENT COTTAGE 12          | 53 - BULL BARN                        |
| 13 - PATIENT COTTAGE 13          | 54 - OLD MORGUE                       |
| 14 - PATIENT COTTAGE 14          | 55 - ELECTRIC SUBSTATION              |
| 15 - PATIENT COTTAGE 15          | 56 - NEW WATER TREATMENT BUILDING     |
| 16 - PATIENT COTTAGE 16          | 57 - CORN CRIB                        |
| 🔟 - GREEN HOUSE                  | 58 - SILO                             |
| 18 - FIRE HOUSE                  | 59 - GROUNDS KEEPING SHOP             |
| 19 - BOILER PLANT                | 🙃 - SEWAGE PLANT                      |
| 20 - "A" BUILDING                | 👩 - WATER TOWER (NORTH)               |
| 21 - LAUNDRY BUILDING            | 62 - WATER TOWER (SOUTH)              |
| 22 - REFRIGERATION SHOP          | 63 - MIEMSS RADIO TRANSMITTER STATION |
| 23 - MARBURY BUILDING            | 64 - FORMER SCHOOL SITE               |
| 24 - MAINTENANCE BUILDING        | 65 - HABITAT FOR HUMANITY WAREHOUSE   |
| 25 - CENTRAL KITCHEN             | 66 - WWTP OPERATIONS BUILDING         |
| (FOOD BANK)                      | 68 - PUMP HOUSE                       |
| 26 - PAINT STRUCTURE             | 69 - PUMP HOUSE                       |
| 27 - CAMPANELLA BUILDING         | 7 - SPRING HOUSE / PUMP HOUSE         |
| 28 - MEYER BUILDING              | 71 - WELL HUT / PUMP HOUSE            |
| 29 - CAN HOUSE                   | 72 - SUPERINTENDENT'S GARAGE          |
| 30 - FARMHOUSE                   | 73 - FARROWING HOUSE                  |
| 31 - DAIRY BARN 2                | (NOT FOUND IN FIELD)                  |
| 32 - MEDICAL - SURGICAL BUILDING | 74 - SALT SHED                        |
| 33 - PHILLIPS ANNEX              | 75 - SLAUGHTERHOUSE                   |
| 34 - PHILLIPS BUILDING           | (NOT FOUND IN FIELD)                  |
| (GAUDENZIA)                      | 76 - OLD WATER TREATMENT GARAGE       |
| 35 - DRY COW SHED                | 777 - BOYS COTTAGE                    |
| 36 - SUPERINTENDENT'S RESIDENCE  | E 78 - WINTERODE BLDG                 |
| 38 - STAFF COTTAGE 2             | 79 - GIRLS COTTAGE                    |

| KEY<br>SITE BOUNDARY<br>HISTORIC AND LEASED<br>CURRENTLY LEASED            |                      | FAIRFIELD NURSIN<br>AND REHABILITATIO<br>CENTER | e on the second |
|----------------------------------------------------------------------------|----------------------|-------------------------------------------------|-------------------------------------------------------------------------------------------------------------------------------------------------------------------------------------------------------------------------------------------------------------------------------------------------------------------------------------------------------------------------------------------------------------------------------------------------------------------------------------------------------------------------------------------------------------------------------------------------------------------------------------------------------------------------------------------------------------------------------------------------------------------------------------------------------------------------------------------------------------------------------------------------------------------------------------------------------------------------------------------------------------------------------------------------------------------------------------------------------------------------------------------------------------------------------------------------------------------------------------------------------------------------------------------------------------------------------------------------------------------------------------------------------------------------------------------------------------------------------------------------------------------------------------------------------------------------------------------------------------------------------------------------------------------------------------------------------------------------------------------------------------------------------------------------------------------------------------------------------------------------------------------------------------------------------------------------------------------------------------------------------------------------------------------------------------------------------------------------------------------------------|
| HISTORIC STATUS<br>OTHER BUILDINGS<br>MET EASEMENT<br>* RECREATIONAL FIELD |                      | COM MUNITY PL                                   | 779 ++ 33 32<br>34<br>NEW UNIT RO<br>CIRCLE DR<br>55                                                                                                                                                                                                                                                                                                                                                                                                                                                                                                                                                                                                                                                                                                                                                                                                                                                                                                                                                                                                                                                                                                                                                                                                                                                                                                                                                                                                                                                                                                                                                                                                                                                                                                                                                                                                                                                                                                                                                                                                                                                                          |
| INTERSTATE ST (1-97)                                                       |                      | 67<br>62<br>35<br>53                            | 20<br>54<br>71<br>56<br>56<br>56<br>56<br>56<br>56<br>56<br>56<br>56<br>56                                                                                                                                                                                                                                                                                                                                                                                                                                                                                                                                                                                                                                                                                                                                                                                                                                                                                                                                                                                                                                                                                                                                                                                                                                                                                                                                                                                                                                                                                                                                                                                                                                                                                                                                                                                                                                                                                                                                                                                                                                                    |
|                                                                            | -75                  | 66<br>FARM RD 60 - 64                           | 48<br>50 65 27<br>68 29 * ROMING PR                                                                                                                                                                                                                                                                                                                                                                                                                                                                                                                                                                                                                                                                                                                                                                                                                                                                                                                                                                                                                                                                                                                                                                                                                                                                                                                                                                                                                                                                                                                                                                                                                                                                                                                                                                                                                                                                                                                                                                                                                                                                                           |
| CROWNSVILLE<br>STATE<br>HOSPITAL<br>CEMETERY<br>BACON RIDGE<br>PARK        |                      |                                                 | 16<br>15<br>PONICO LN<br>14<br>62                                                                                                                                                                                                                                                                                                                                                                                                                                                                                                                                                                                                                                                                                                                                                                                                                                                                                                                                                                                                                                                                                                                                                                                                                                                                                                                                                                                                                                                                                                                                                                                                                                                                                                                                                                                                                                                                                                                                                                                                                                                                                             |
|                                                                            | INTERSTATE 97 (1-97) |                                                 | 63 HAMPSER                                                                                                                                                                                                                                                                                                                                                                                                                                                                                                                                                                                                                                                                                                                                                                                                                                                                                                                                                                                                                                                                                                                                                                                                                                                                                                                                                                                                                                                                                                                                                                                                                                                                                                                                                                                                                                                                                                                                                                                                                                                                                                                    |
|                                                                            |                      |                                                 | BO                                                                                                                                                                                                                                                                                                                                                                                                                                                                                                                                                                                                                                                                                                                                                                                                                                                                                                                                                                                                                                                                                                                                                                                                                                                                                                                                                                                                                                                                                                                                                                                                                                                                                                                                                                                                                                                                                                                                                                                                                                                                                                                            |