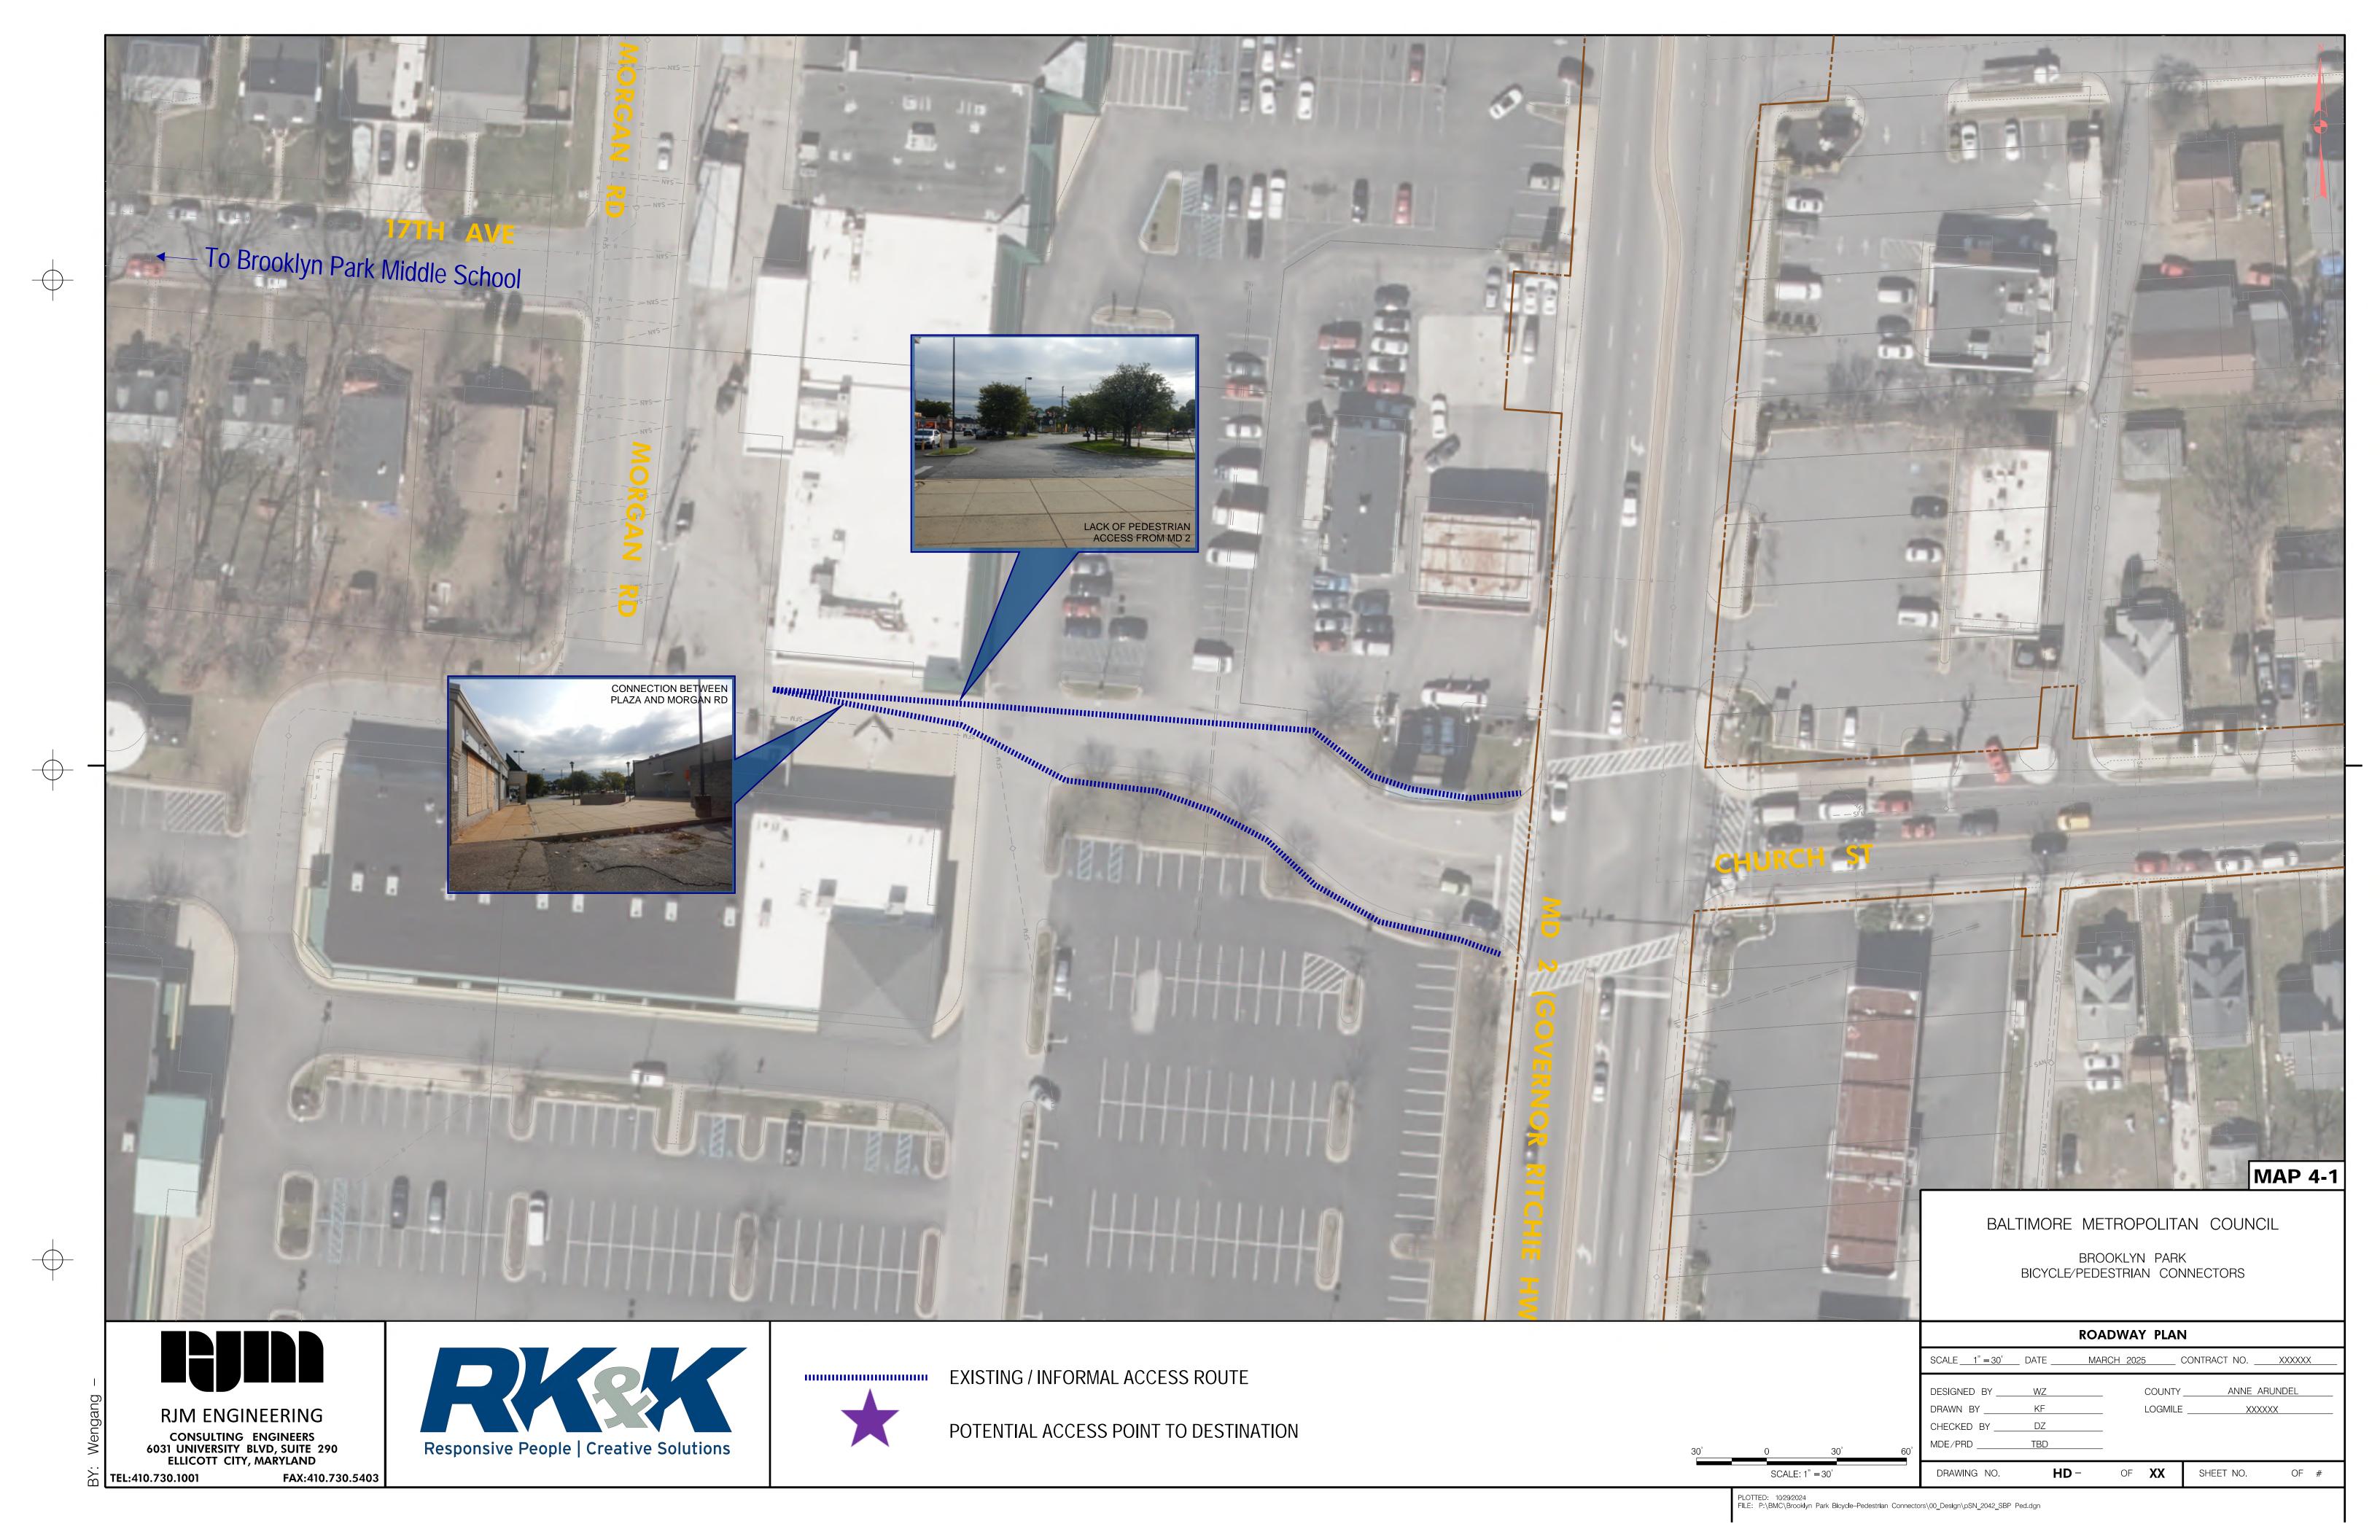

BALTIMORE METROPOLITAN COUNCIL

BROOKLYN PARK BICYCLE/PEDESTRIAN CONNECTORS

|                                        | ROADWAY PLAN                                                                  |
|----------------------------------------|-------------------------------------------------------------------------------|
|                                        | SCALE DATE MARCH 2025 CONTRACT NOXXXXXX                                       |
|                                        | DESIGNED BY WZ COUNTY ANNE ARUNDEL  DRAWN BY KF LOGMILE XXXXXX  CHECKED BY DZ |
| Responsive People   Creative Solutions | MDE/PRD                                                                       |
|                                        | DRAWING NO. HD - OF XX SHEET NO. OF #                                         |