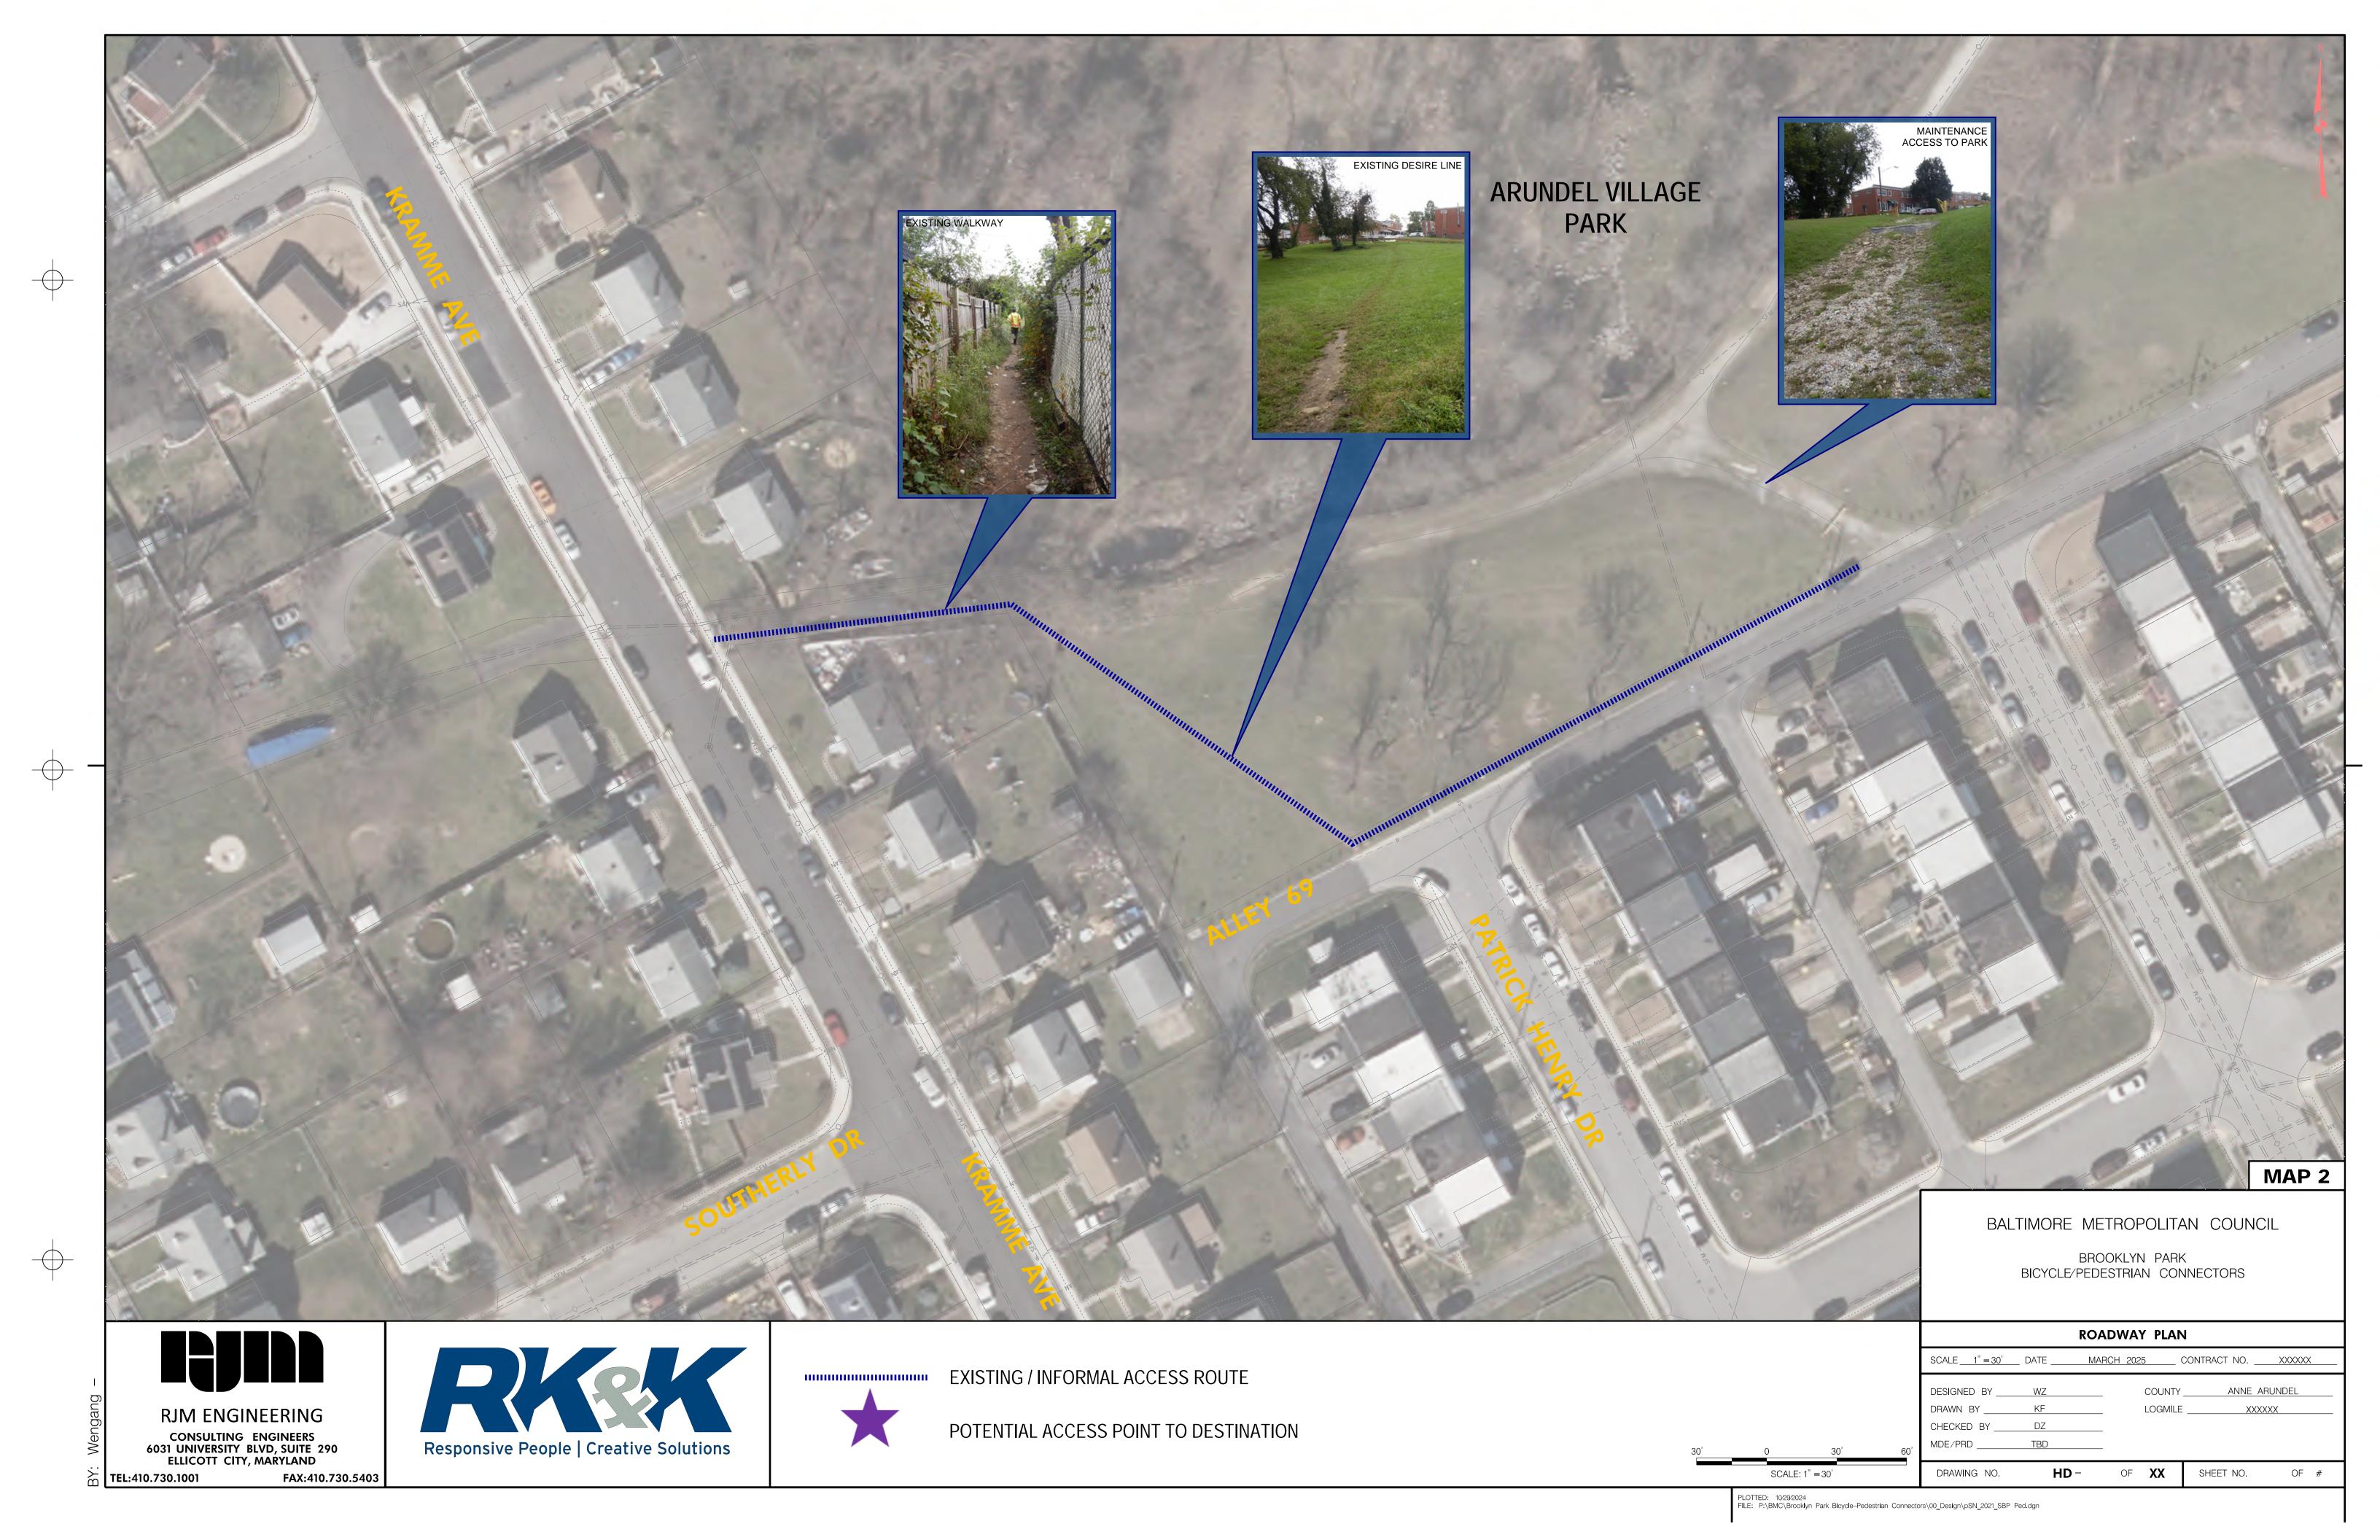

BALTIMORE METROPOLITAN COUNCIL

BROOKLYN PARK BICYCLE/PEDESTRIAN CONNECTORS

|                                        | ROADWAY PLAN                                                                  |
|----------------------------------------|-------------------------------------------------------------------------------|
|                                        | SCALE DATE MARCH 2025 CONTRACT NOXXXXXX                                       |
|                                        | DESIGNED BY WZ COUNTY ANNE ARUNDEL  DRAWN BY KF LOGMILE XXXXXX  CHECKED BY DZ |
| Responsive People   Creative Solutions | MDE/PRD                                                                       |
|                                        | DRAWING NO. HD - OF XX SHEET NO. OF #                                         |