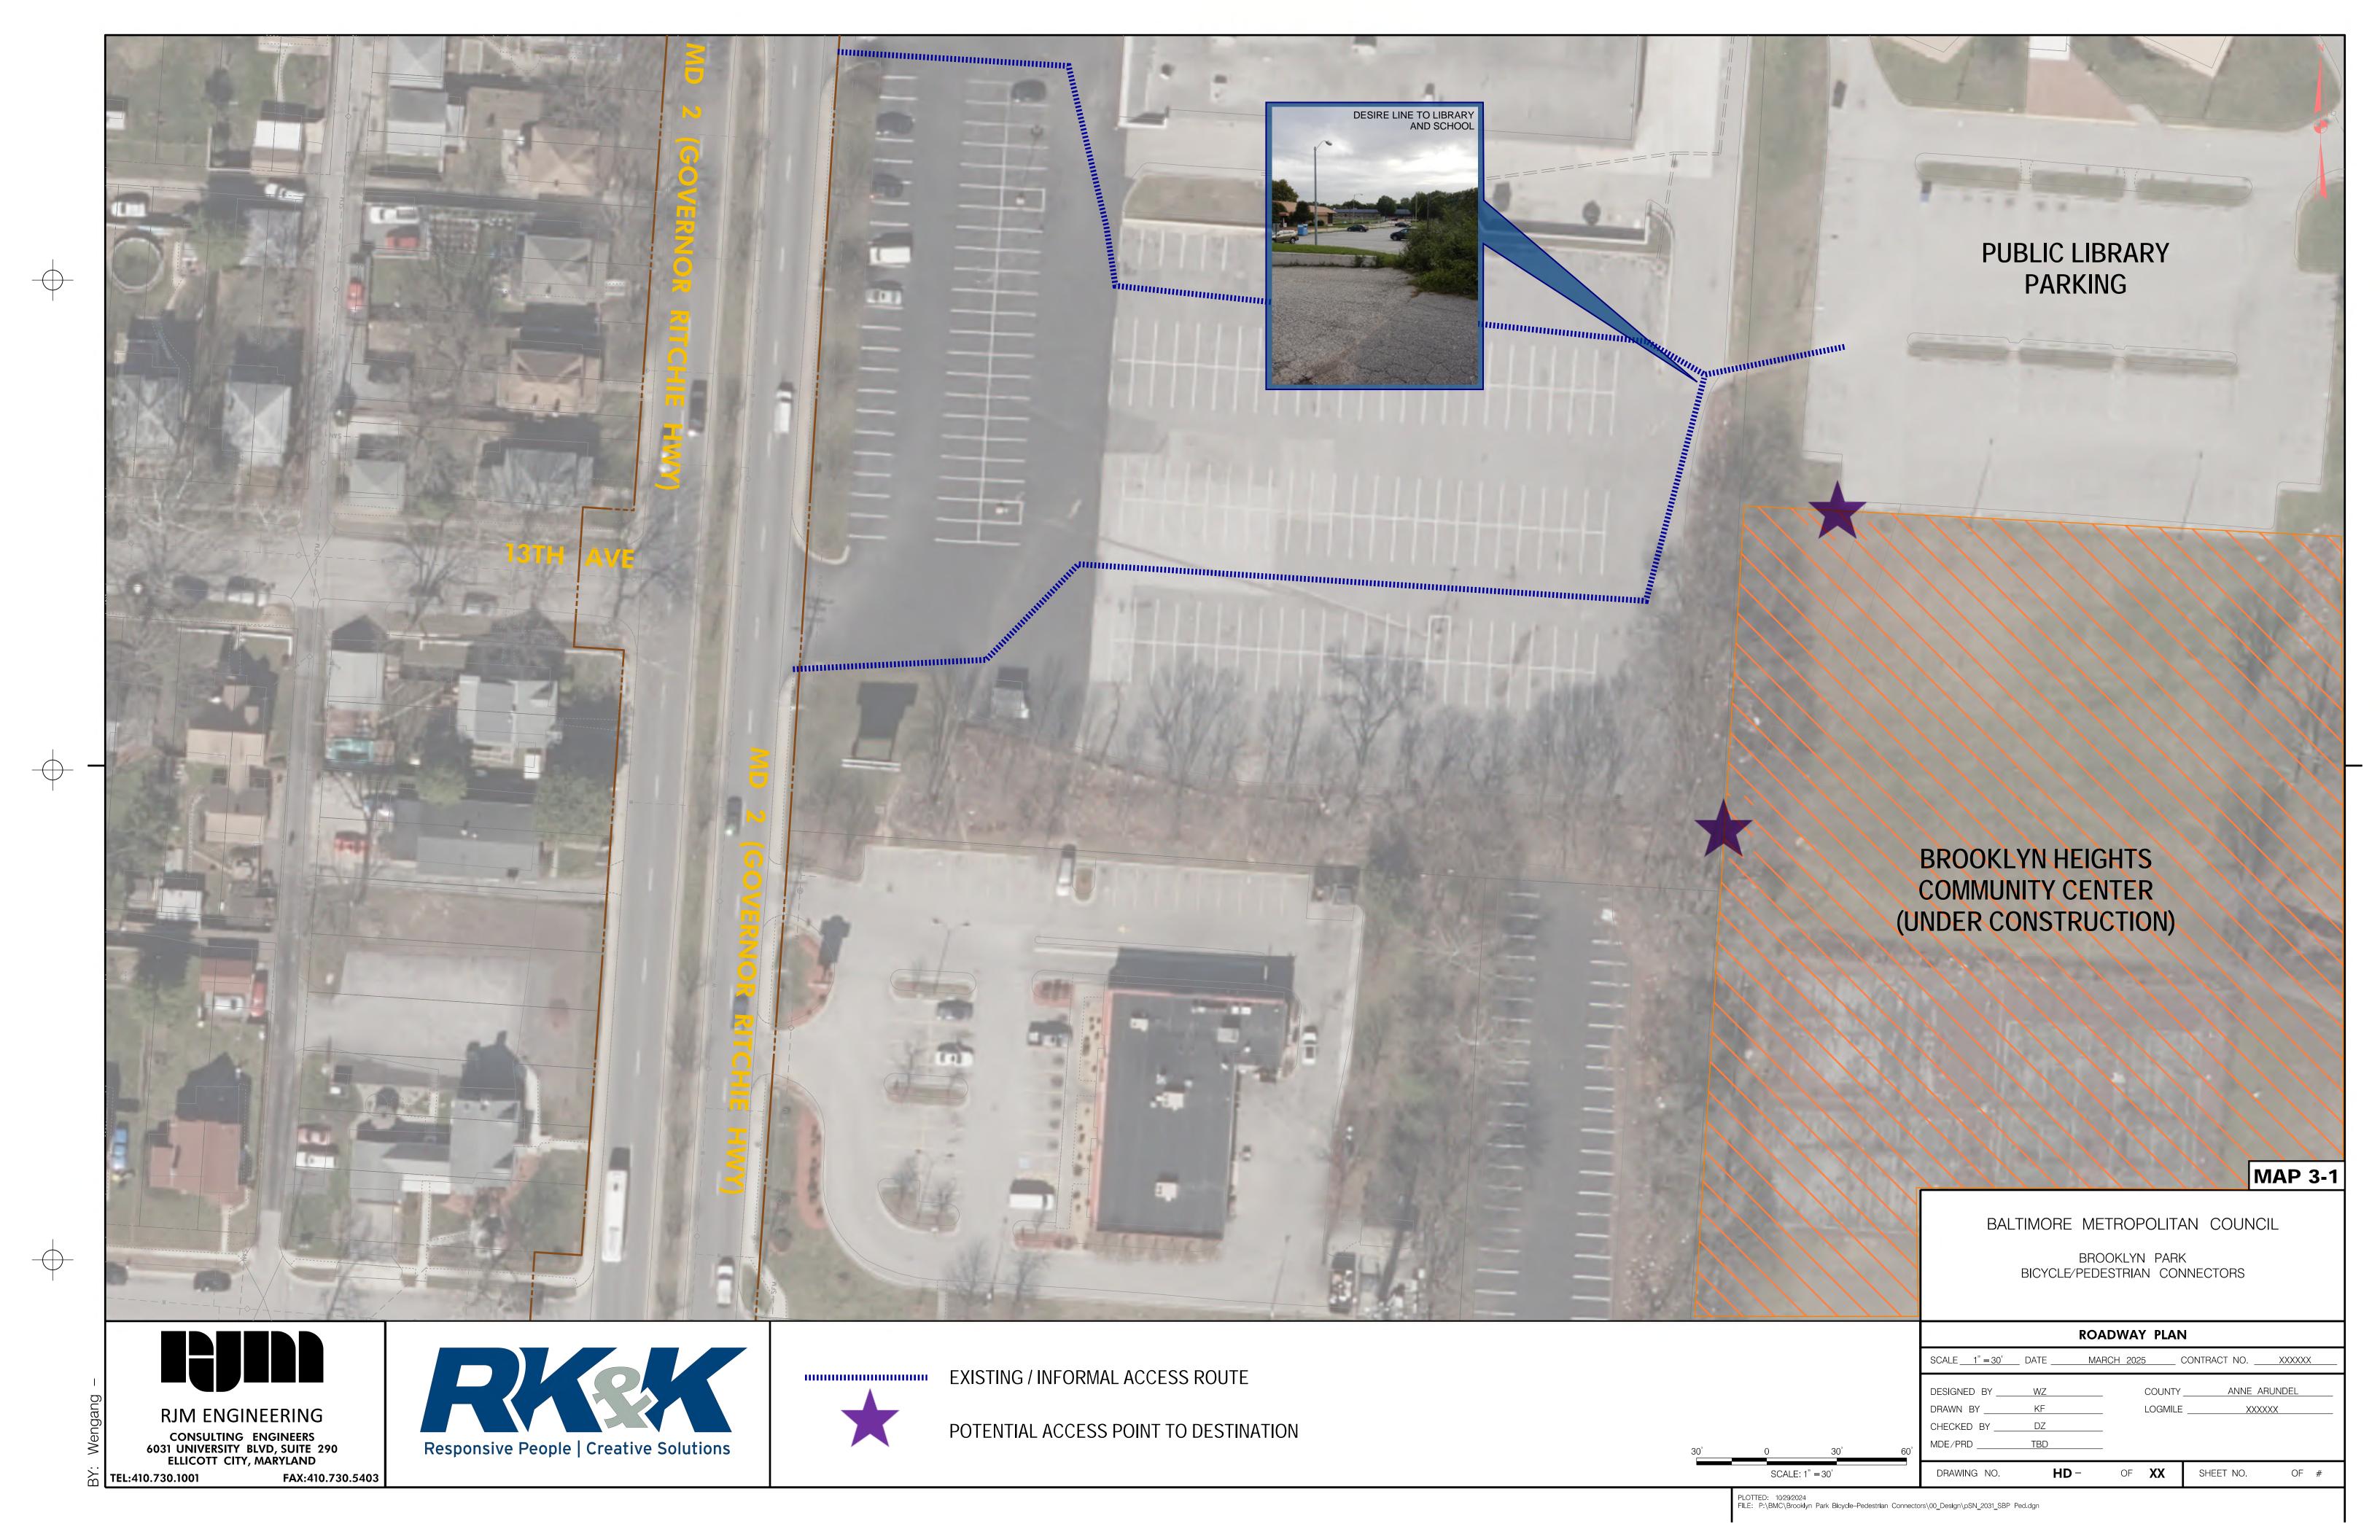

BALTIMORE METROPOLITAN COUNCIL

BROOKLYN PARK BICYCLE/PEDESTRIAN CONNECTORS

|                                        | ROADWAY PLAN                                                                  |
|----------------------------------------|-------------------------------------------------------------------------------|
|                                        | SCALE DATE MARCH 2025 CONTRACT NOXXXXXX                                       |
|                                        | DESIGNED BY WZ COUNTY ANNE ARUNDEL  DRAWN BY KF LOGMILE XXXXXX  CHECKED BY DZ |
| Responsive People   Creative Solutions | MDE/PRD                                                                       |
|                                        | DRAWING NO. HD - OF XX SHEET NO. OF #                                         |