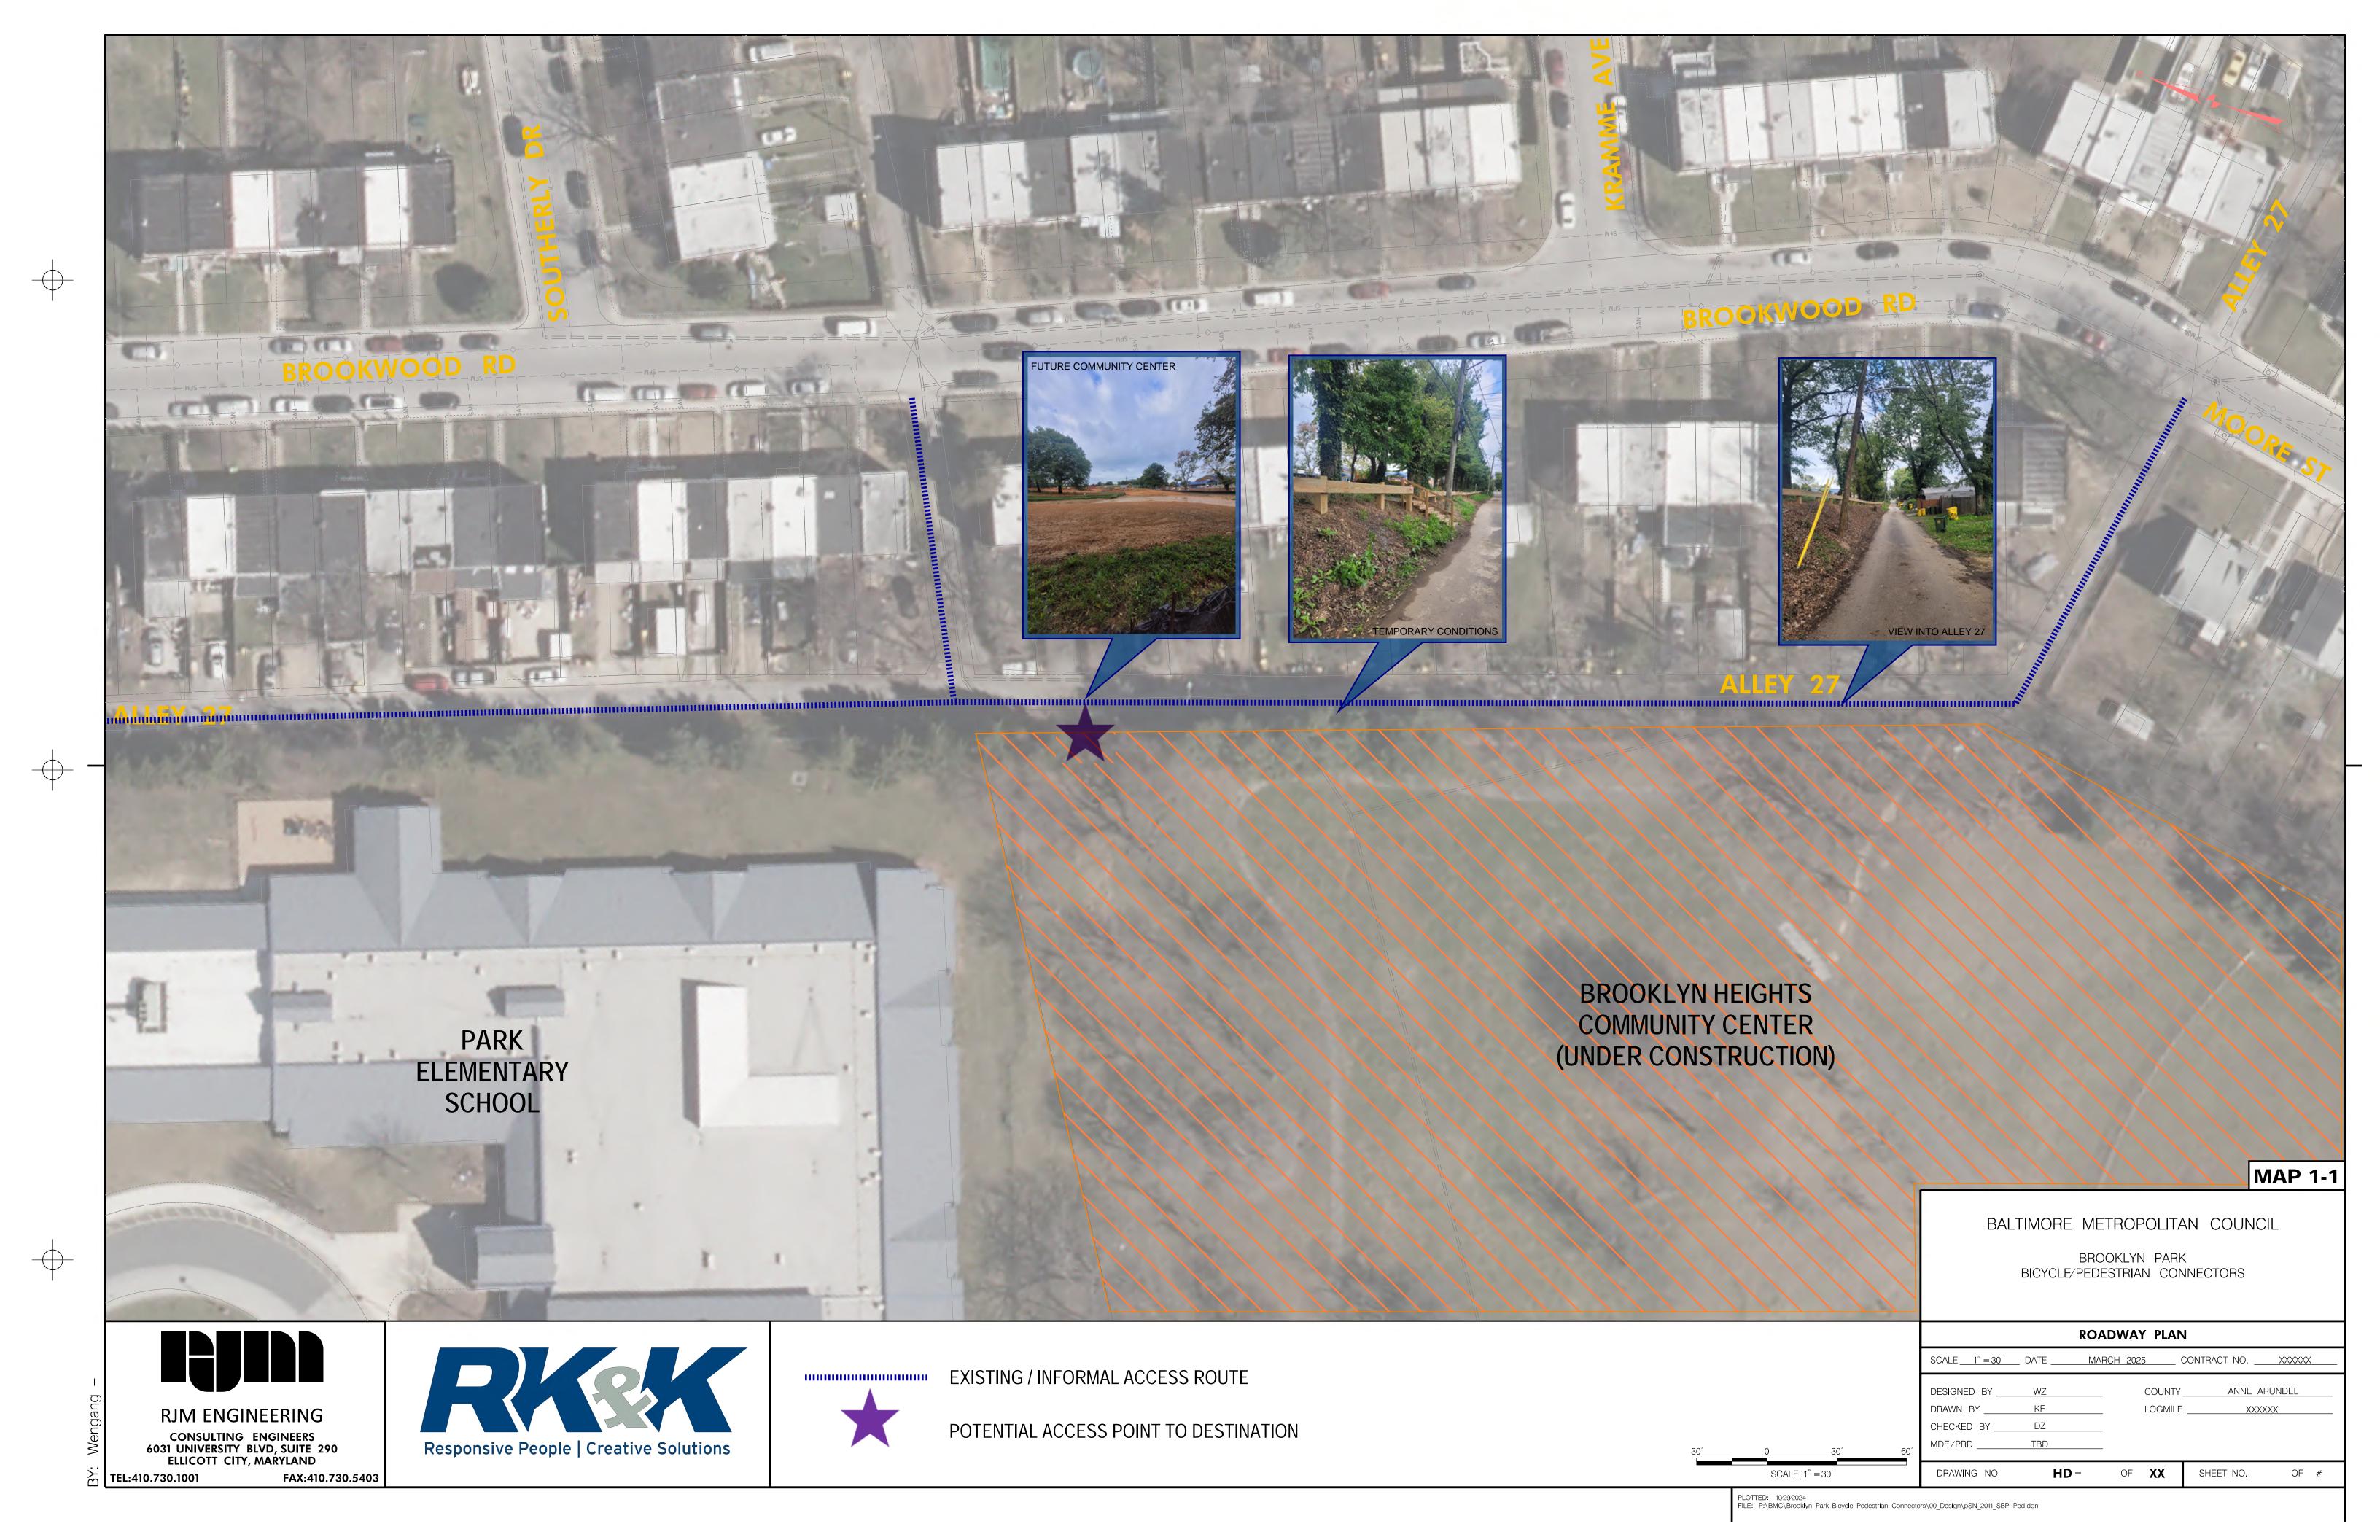

BALTIMORE METROPOLITAN COUNCIL

BROOKLYN PARK BICYCLE/PEDESTRIAN CONNECTORS

|                                        | ROADWAY PLAN                                                                  |
|----------------------------------------|-------------------------------------------------------------------------------|
|                                        | SCALE DATE MARCH 2025 CONTRACT NOXXXXXX                                       |
|                                        | DESIGNED BY WZ COUNTY ANNE ARUNDEL  DRAWN BY KF LOGMILE XXXXXX  CHECKED BY DZ |
| Responsive People   Creative Solutions | MDE/PRD                                                                       |
|                                        | DRAWING NO. HD - OF XX SHEET NO. OF #                                         |