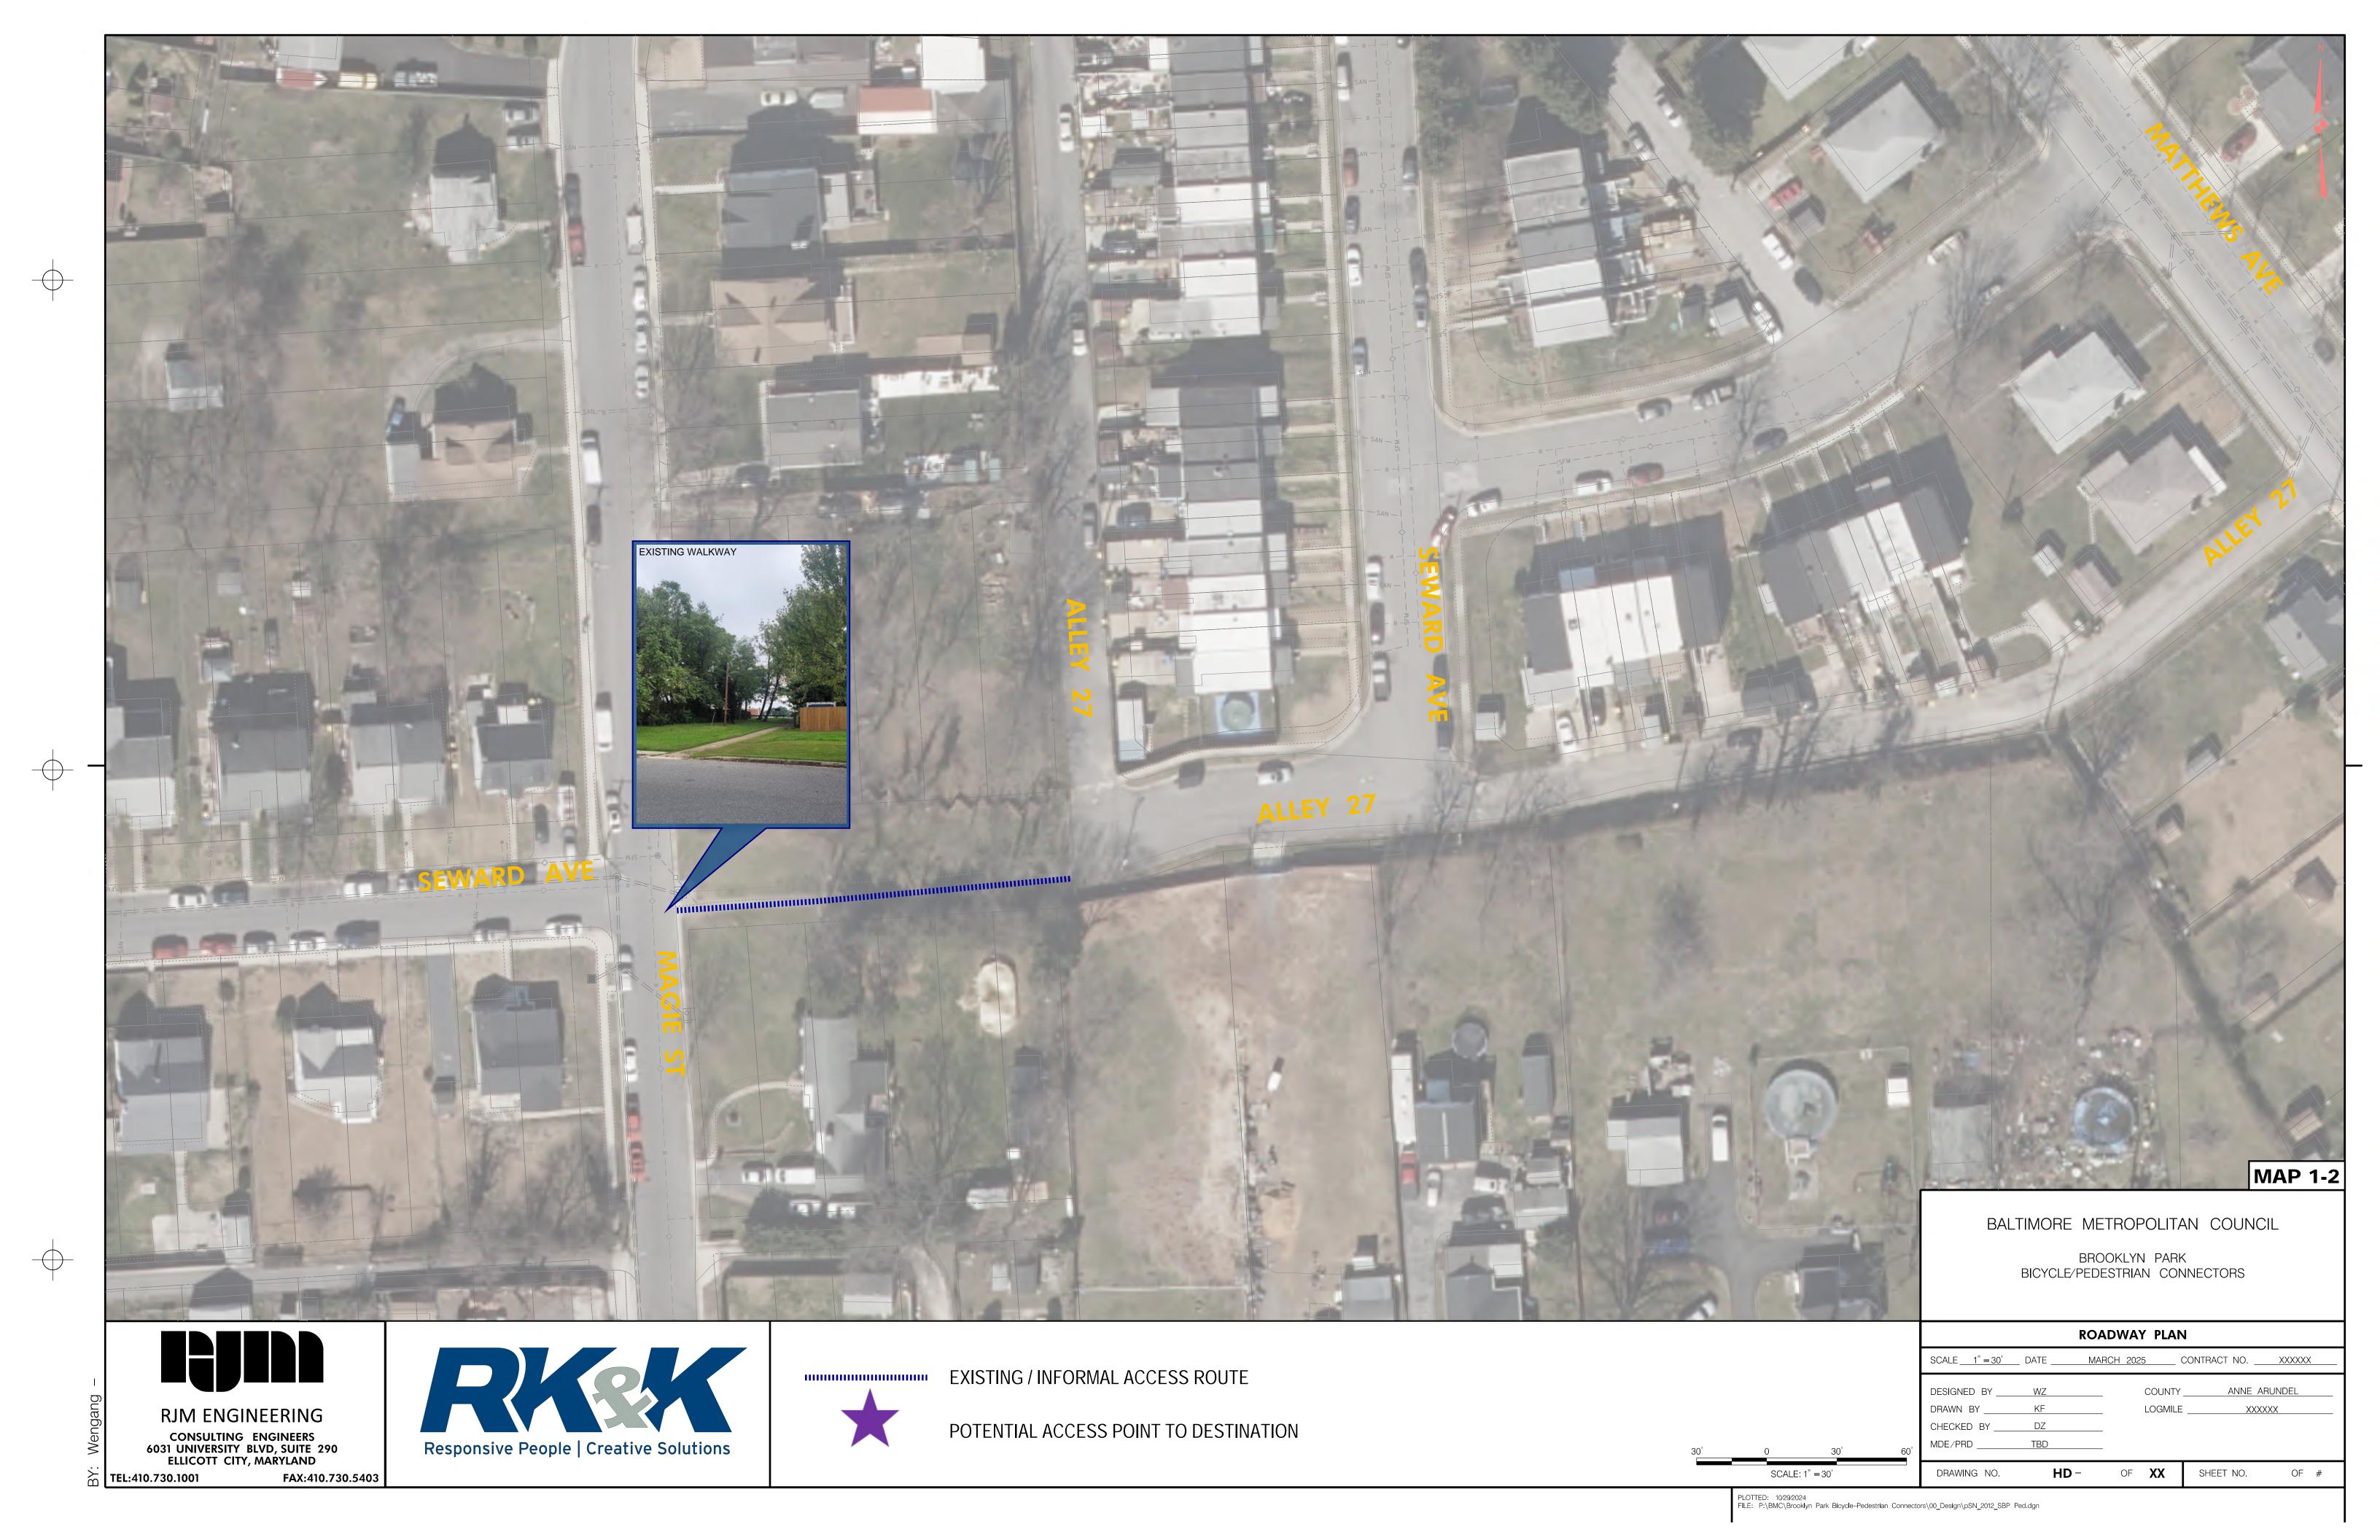

BALTIMORE METROPOLITAN COUNCIL

BROOKLYN PARK BICYCLE/PEDESTRIAN CONNECTORS

|                                        | ROADWAY PLAN                                                                  |
|----------------------------------------|-------------------------------------------------------------------------------|
|                                        | SCALE DATE MARCH 2025 CONTRACT NOXXXXXX                                       |
|                                        | DESIGNED BY WZ COUNTY ANNE ARUNDEL  DRAWN BY KF LOGMILE XXXXXX  CHECKED BY DZ |
| Responsive People   Creative Solutions | MDE/PRD                                                                       |
|                                        | DRAWING NO. HD - OF XX SHEET NO. OF #                                         |