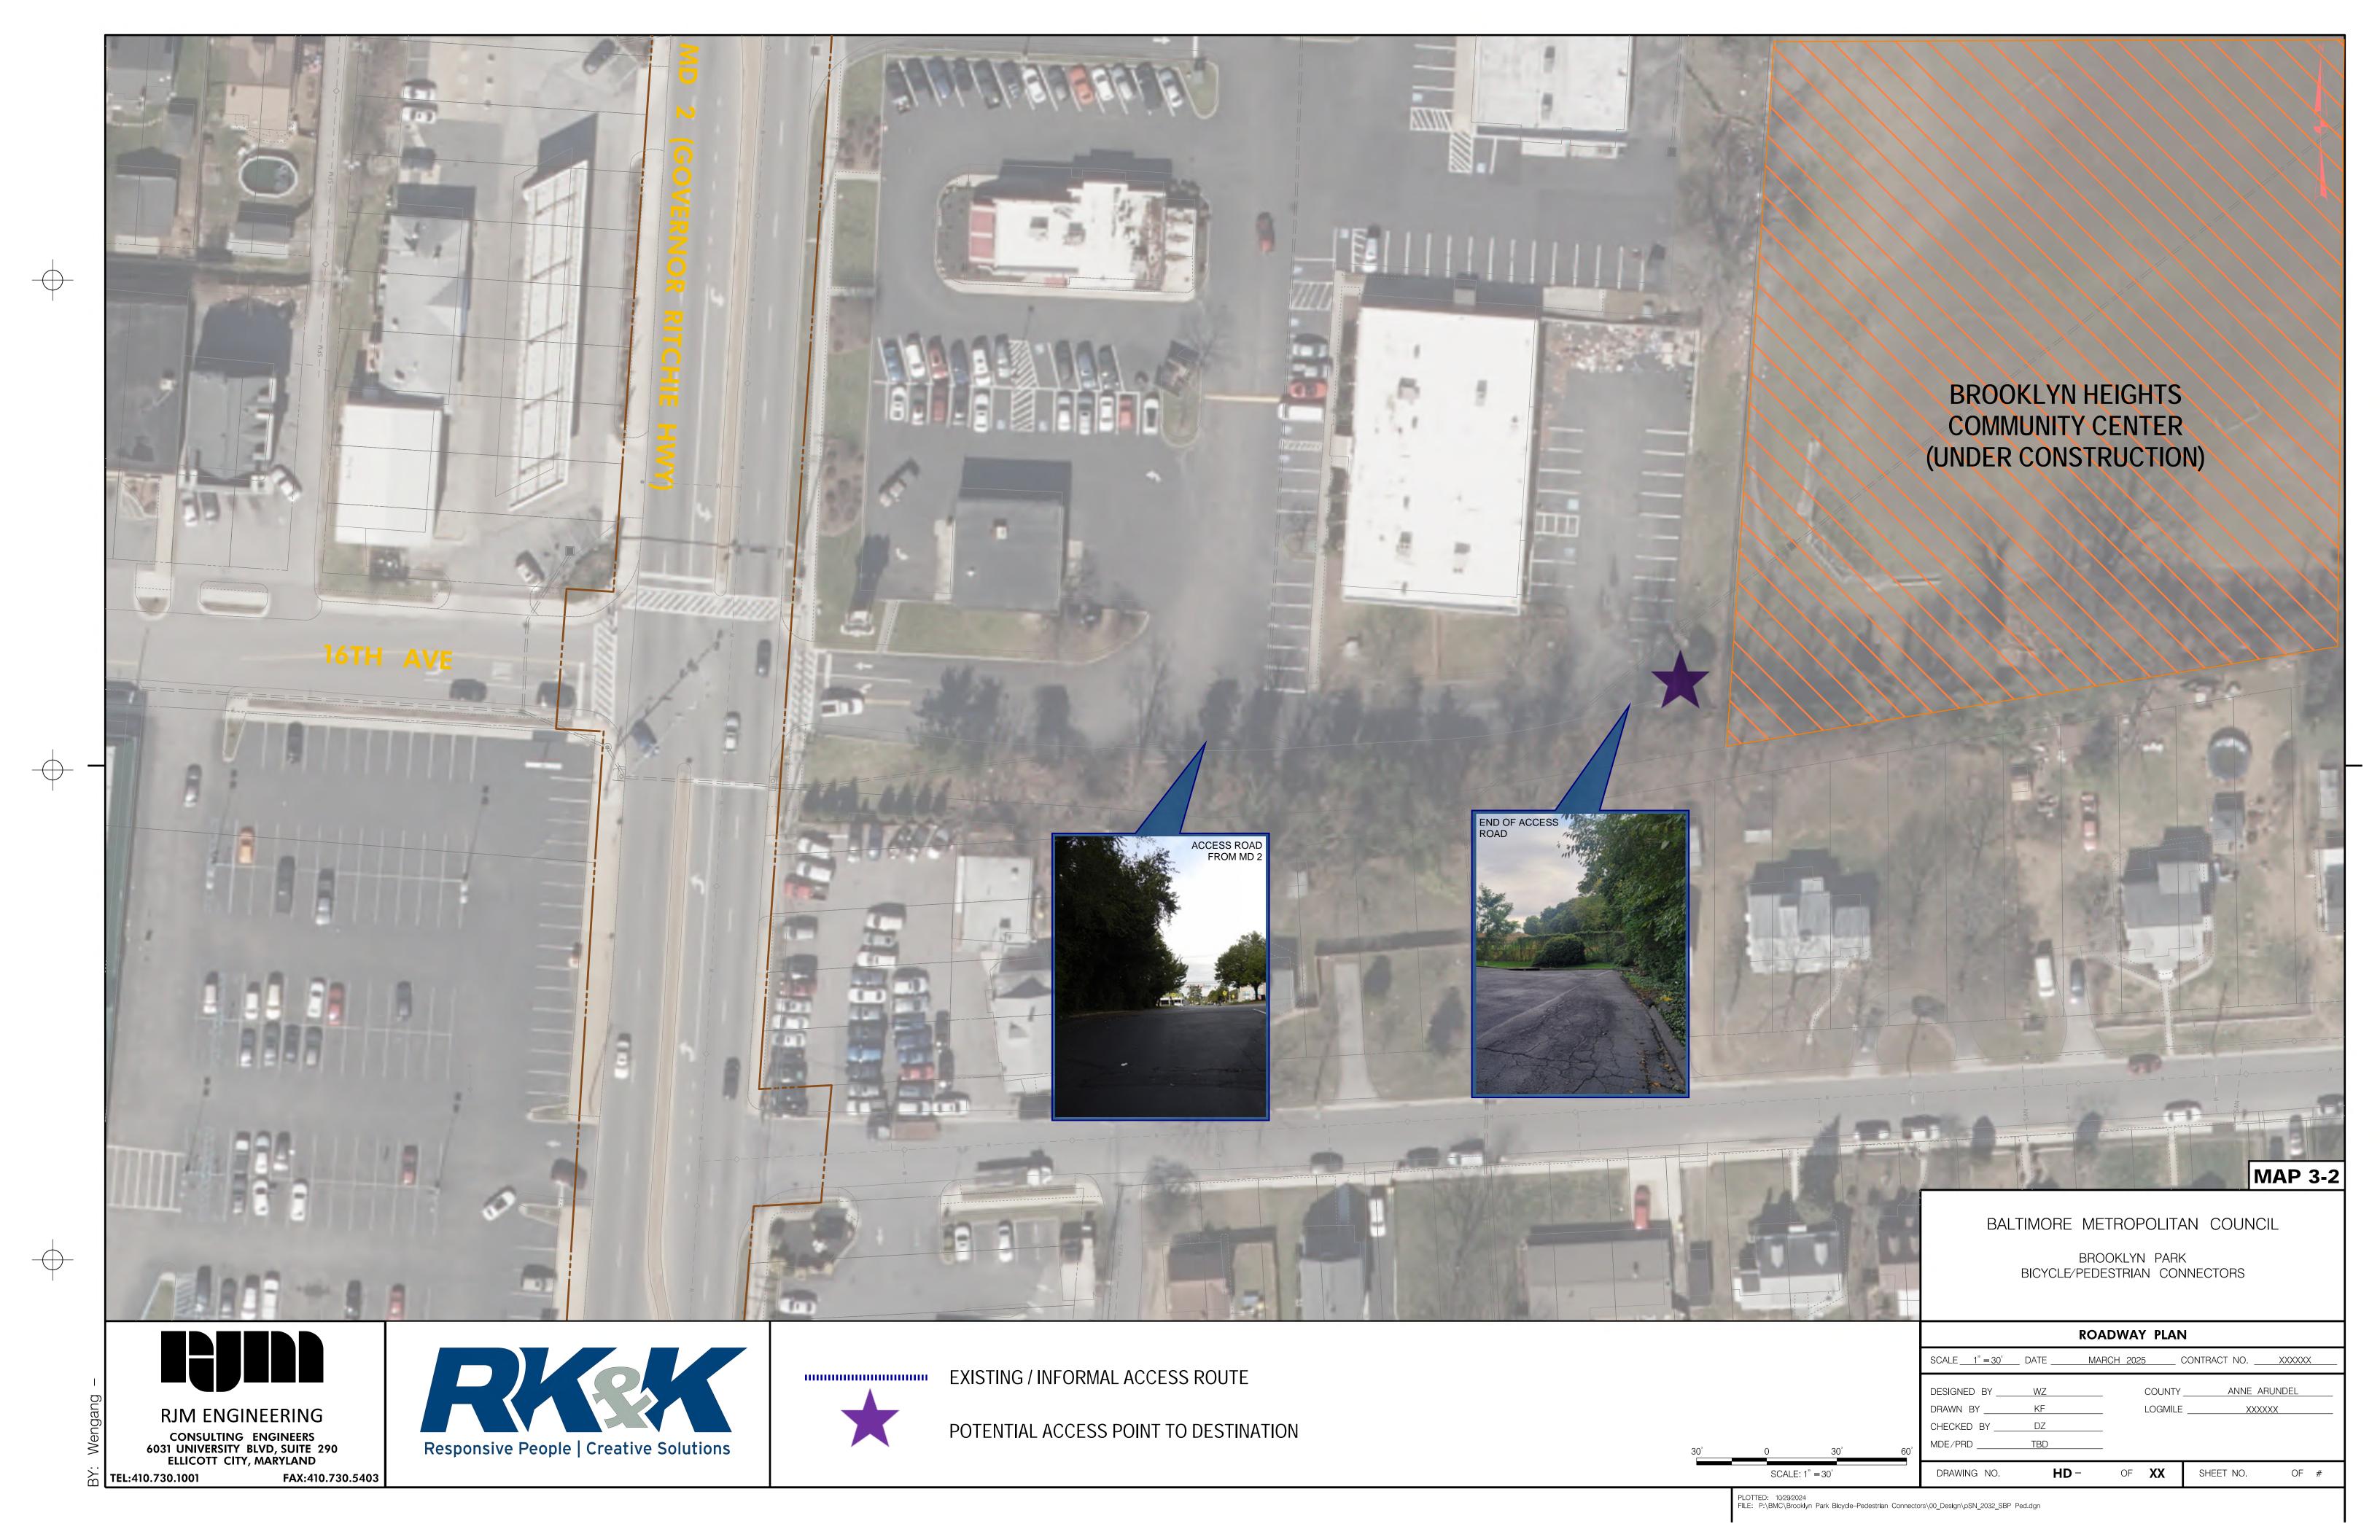

BALTIMORE METROPOLITAN COUNCIL

BROOKLYN PARK BICYCLE/PEDESTRIAN CONNECTORS

|                                        | ROADWAY PLAN                                                                  |
|----------------------------------------|-------------------------------------------------------------------------------|
|                                        | SCALE DATE MARCH 2025 CONTRACT NOXXXXXX                                       |
|                                        | DESIGNED BY WZ COUNTY ANNE ARUNDEL  DRAWN BY KF LOGMILE XXXXXX  CHECKED BY DZ |
| Responsive People   Creative Solutions | MDE/PRD                                                                       |
|                                        | DRAWING NO. HD - OF XX SHEET NO. OF #                                         |