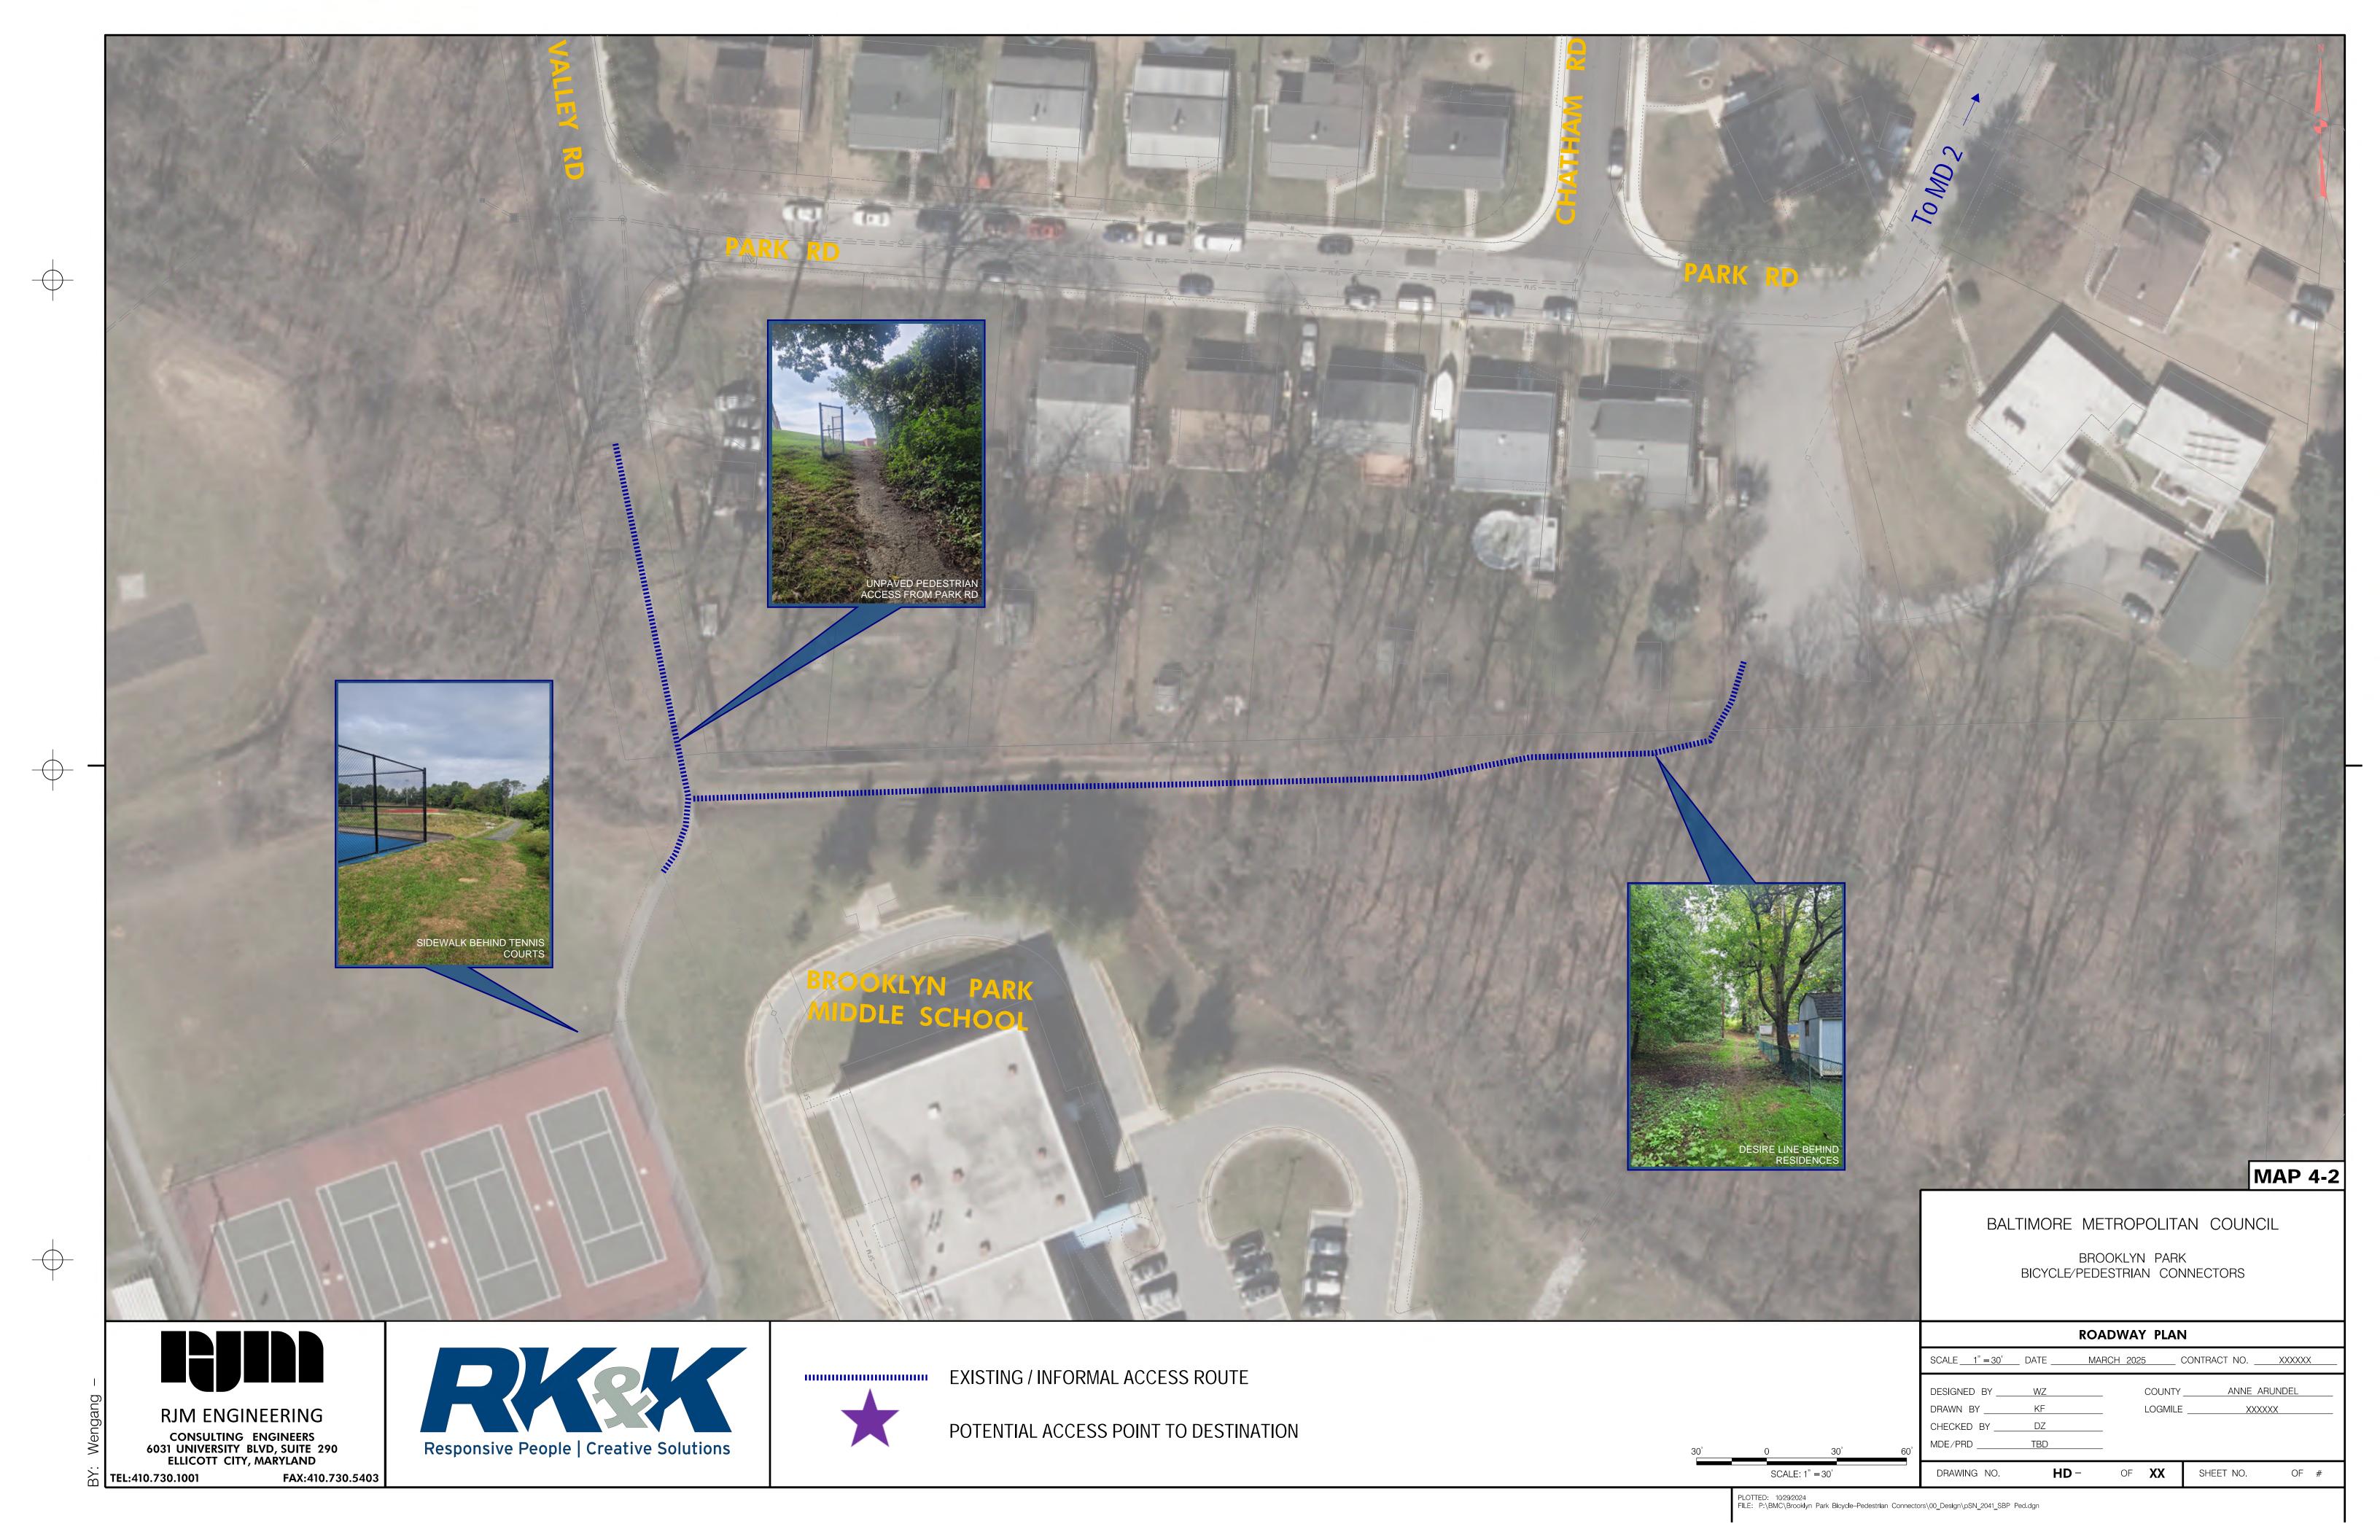

BALTIMORE METROPOLITAN COUNCIL

BROOKLYN PARK BICYCLE/PEDESTRIAN CONNECTORS

|                                        | ROADWAY PLAN                                                                  |
|----------------------------------------|-------------------------------------------------------------------------------|
|                                        | SCALE DATE MARCH 2025 CONTRACT NOXXXXXX                                       |
|                                        | DESIGNED BY WZ COUNTY ANNE ARUNDEL  DRAWN BY KF LOGMILE XXXXXX  CHECKED BY DZ |
| Responsive People   Creative Solutions | MDE/PRD                                                                       |
|                                        | DRAWING NO. HD - OF XX SHEET NO. OF #                                         |