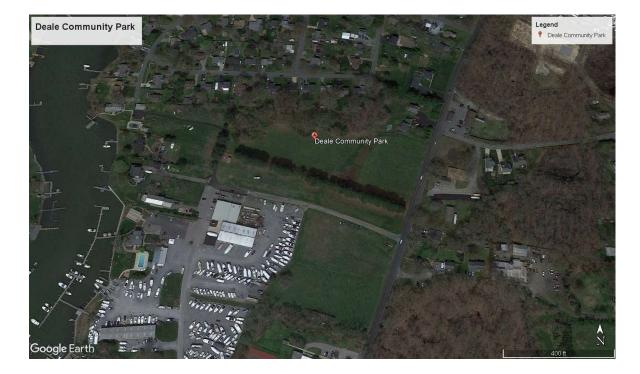

Bruchey Chief of Planning and Construction Department of Recreation and Parks 410-222-2827 rpbruc20@aacounty.org

Charles Cotterman Project Manager Department of Public Works 410-222-7175 pwcott22@aacounty.org

Design Consultant: WBCM Randy Hughes, Project Manager rhughes@transystems.com 410-512-4534 **DPWOYOU**  <u>Contractor</u> Cedar Lane, LLC Sam Foster estimating@cedarlanemd.com 410.798.6501

<u>Construction Manager – Contact During Construction</u> Century Engineering Dennis Howland, II, PE dhowland@kleinfelder.com

202.680.2669

Joe Fischer Resident Construction Inspector jofischer@kleinfelder.com 443.223.4080

## **Meeting Agenda**

- Project Goals
- Existing Conditions
- Proposed Improvements
- Project Schedule and Duration
- Questions



## **Deale Community Park Project Area**





### **Project Goals**

- Park for Community Use, including playground, walking trail, and pavilions
- Parking lot
- Stormwater management
- Road improvements



Playground Rendering



# **Existing Conditions**









## **Proposed Improvements**

- New Playground Area
- New Open Air Pavilions
- New Portable Toilets
- New Bike/ Walking Trail
- New Park Benches, Bike Racks, and Shade Structures
- New Dog Park
- New Parking Area
- MD 256/ Deale Churchton Road improvements
- Stormwater Management provided by Submerged Gravel Wetlands and Grass Swale
- Area reserved for future Waterman's Memorial
- New Landscaping



## **Proposed Site Plan**







## **Project Schedule & Duration**

- Typical Working Hours: Monday Friday 7 AM to 5 PM
- Project Start Date (Approximate): May 15, 2024
- A