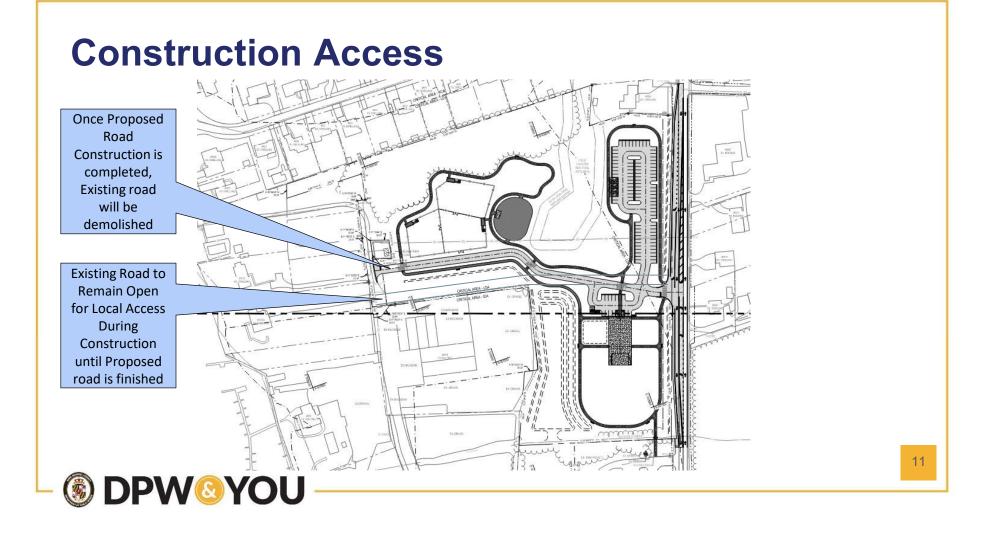

## **Project Schedule & Duration**

- Typical Working Hours: Monday Friday 7 AM to 5 PM
- Project Start Date (Approximate): May 15, 2024
- Anticipated Completion: Spring 2025