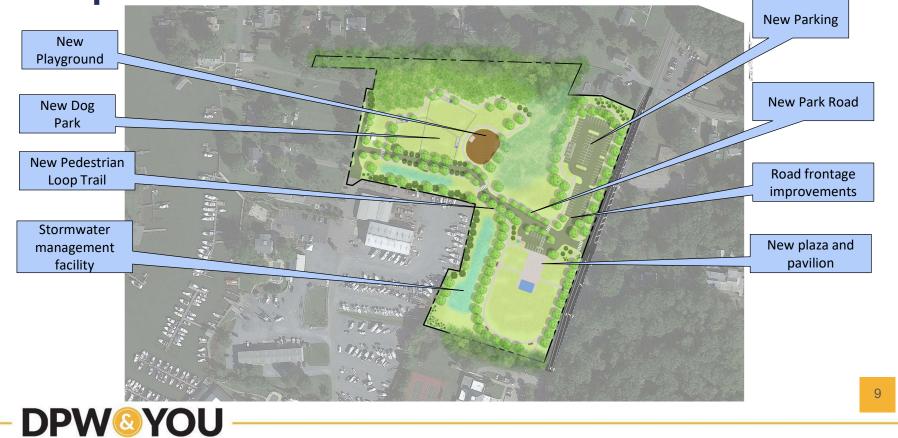

## **Proposed Improvements**

- New Playground Area
- New Open Air Pavilions
- New Portable Toilets
- New Bike/ Walking Trail
- New Park Benches, Bike Racks, and Shade Structures
- New Dog Park
- New Parking Area
- MD 256/ Deale Churchton Road improvements
- Stormwater Management provided by Submerged Gravel Wetlands and Grass Swale
- Area reserved for future Waterman's Memorial
- New Landscaping

## **Proposed Site Plan**