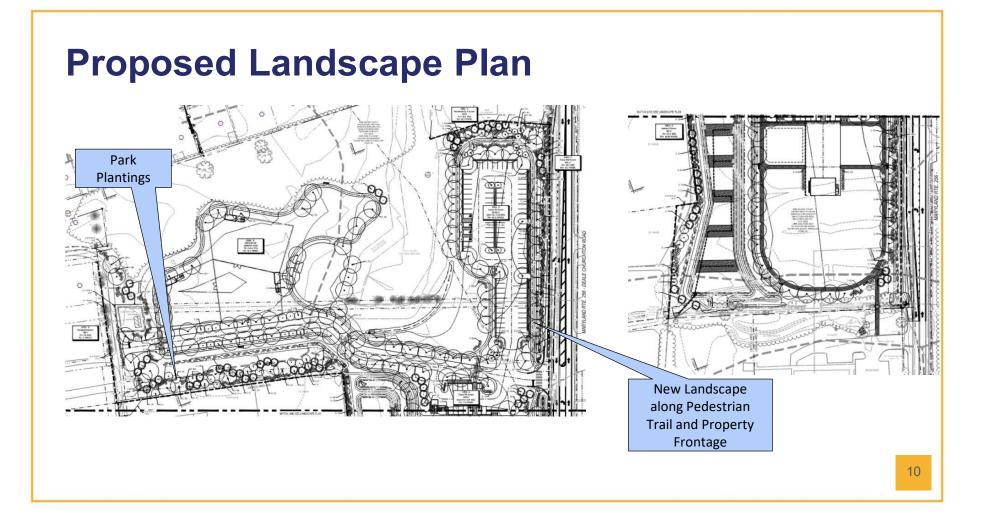

## **Proposed Improvements**

- New Playground Area
- New Open Air Pavilions
- New Portable Toilets
- New Bike/ Walking Trail
- New Park Benches, Bike Racks, and Shade Structures
- New Dog Park
- New Parking Area
- MD 256/ Deale Churchton Road improvements
- Stormwater Management provided by Submerged Gravel Wetlands and Grass Swale
- Area reserved for future Waterman's Memorial
- New Landscaping