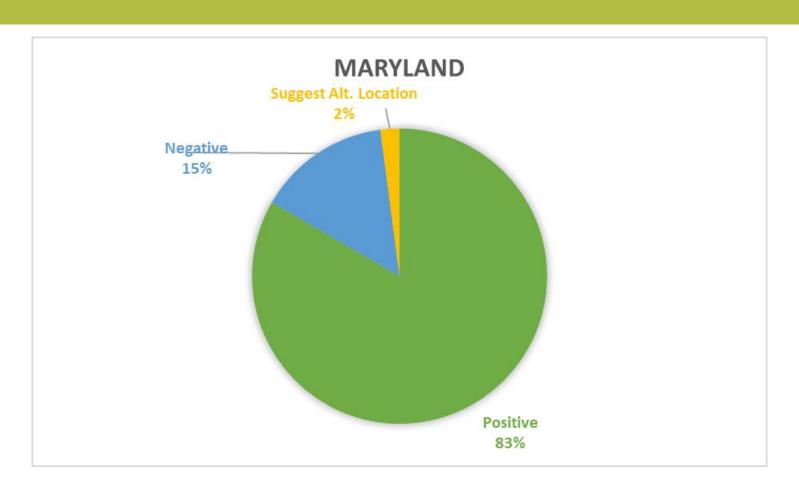

### Maryland Results (Not Anne Arundel County)

### **Maryland (not AA County)**

Baltimore County- 13
Calvert County - 1
Cecil County - 1
Charles County - 1
Frederick County - 2
Harford County - 4
Howard County - 4

Kent County - 1 Montgomery County - 4 Prince Georges County - 3 Queen Annes County - 10 Washington County - 1 Worcester County - 2