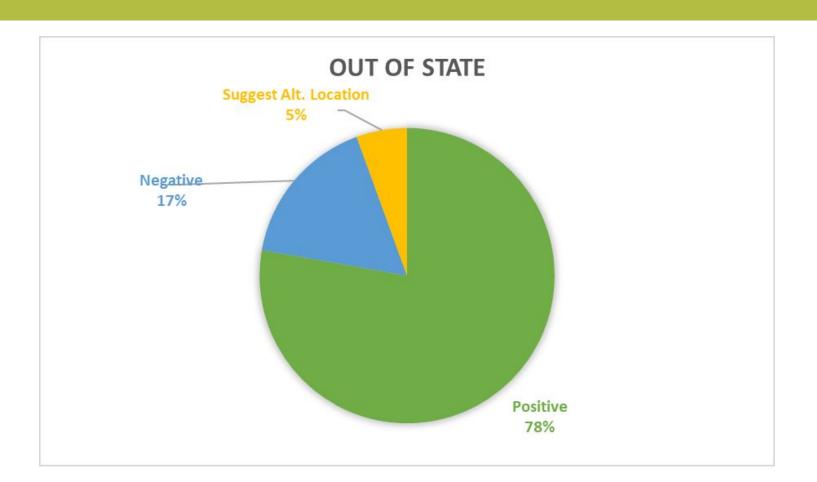

037/Edgewater 21401/Annapolis 21054/Gambrills 21402/Annapolis 21060/Glen Burnie 21403/Annapolis/Eastport 21061/Glen Burnie 21408/Annapolis 21090/Linthicum Hgts. 21499/Annapolis

### **Maryland (not AA County)**

Baltimore County- 13
Calvert County - 1
Cecil County - 1
Charles County - 1
Frederick County - 2
Harford County - 4
Howard County - 4

Kent County - 1 Montgomery County - 4 Prince Georges County - 3 Queen Annes County - 10 Washington County - 1 Worcester County - 2

#### **Other States**

Arizona
California
Delaware
Florida
New York
Pennsylvania
South Carolina
Virginia

## 21012 - Arnold Survey Results



### 21409 - Annapolis Survey Results



### Anne Arundel County Results (excluding 21012/21409)



### Maryland Results (Not Anne Arundel County)



### **Out of State Results**