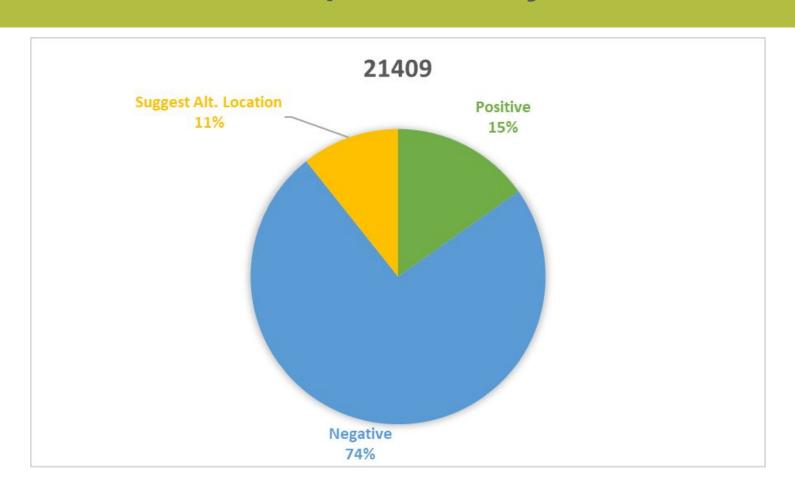

### 21409 - Annapolis Survey Results

#### **Zip Codes Near Bayhead Park**

**21012** - 265 **21409** - 470

21108/Millersville