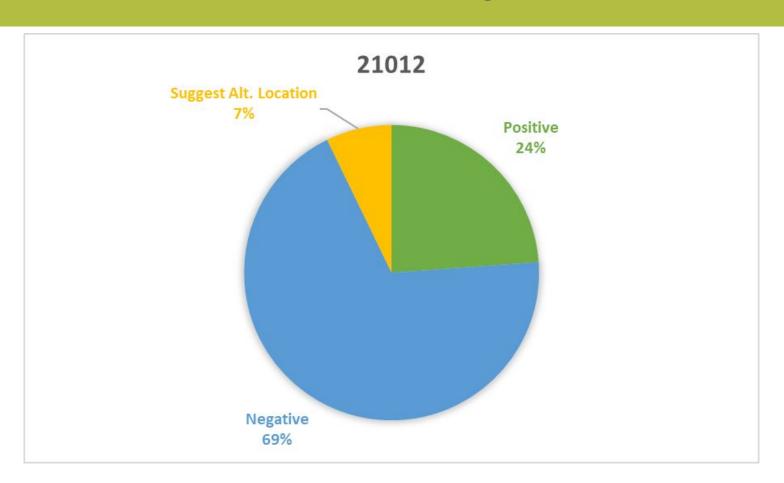

## 21012 - Arnold Survey Results

#### **Zip Codes Near Bayhead Park**

**21012** - 265 **21409** - 470

21108/Millersville