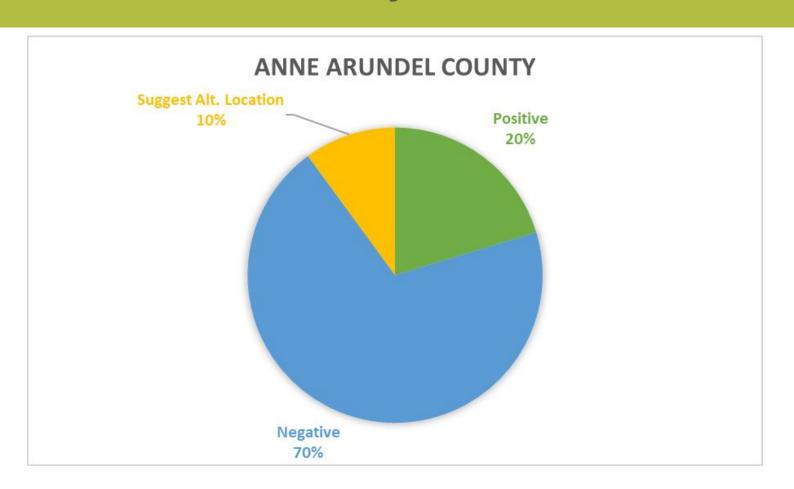

erna Park 21032/Crownsville 21225/Brooklyn 21035/Davidsonville 21226/Curtis Bay 21037/Edgewater 21401/Annapolis 21054/Gambrills 21402/Annapolis 21060/Glen Burnie 21403/Annapolis/Eastport 21061/Glen Burnie 21408/Annapolis 21090/Linthicum Hgts. 21499/Annapolis

### **Maryland (not AA County)**

Baltimore County- 13
Calvert County - 1
Cecil County - 1
Charles County - 1
Frederick County - 2
Harford County - 4
Howard County - 4

Kent County - 1 Montgomery County - 4 Prince Georges County - 3 Queen Annes County - 10 Washington County - 1 Worcester County - 2

#### **Other States**

Arizona
California
Delaware
Florida
New York
Pennsylvania
South Carolina
Virginia

## 21012 - Arnold Survey Results



### 21409 - Annapolis Survey Results



### Anne Arundel County Results (excluding 21012/21409)



### Maryland Results (Not Anne Arundel County)



### **Out of State Results**