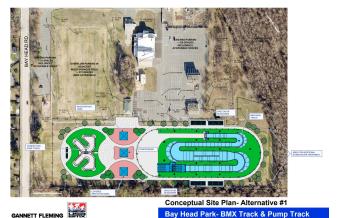

### Concepts

Participants in the survey were not asked specific questions about each concept, but rather were asked to provide their thoughts about the possibility of constructing a BMX Track & Bike Track

at Bayhead Park.

Conceptual Site Plan- Alternative #2
Bay Head Park- BMX Track & Pump Track

IETT FLEMING

Bay Head Park- BMX Track & Pump Track