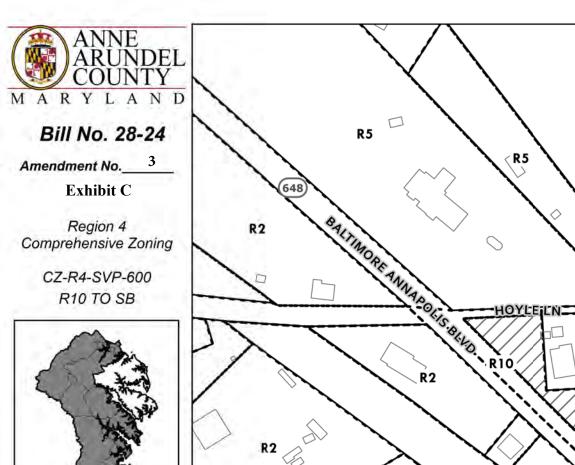

1. Change the zoning of the property known as Parcel 111 on Tax Map 32H, Tax Account Number 03-000-90006348, from R10 - Residential to SB - Small Business as shown in the cross-hatched area on the attached Exhibit C.

(This amendment changes the zoning of the property known as Parcel 111 on Tax Map 32H, located 965 Baltimore Annapolis Boulevard, Severna Park, from R10 - Residential to SB - Small Business.)

| Application Numbers References |                |                |  |  |  |
|--------------------------------|----------------|----------------|--|--|--|
|                                | Prior          | Council        |  |  |  |
| CZ                             | CZ-R4-SVP-010  | CZ-R4-SVP-600  |  |  |  |
| PLU                            | PLU-R4-SVP-110 | PLU-R4-SVP-600 |  |  |  |
| DPAO                           | n/a            | n/a            |  |  |  |
| DPA                            | n/a            | n/a            |  |  |  |