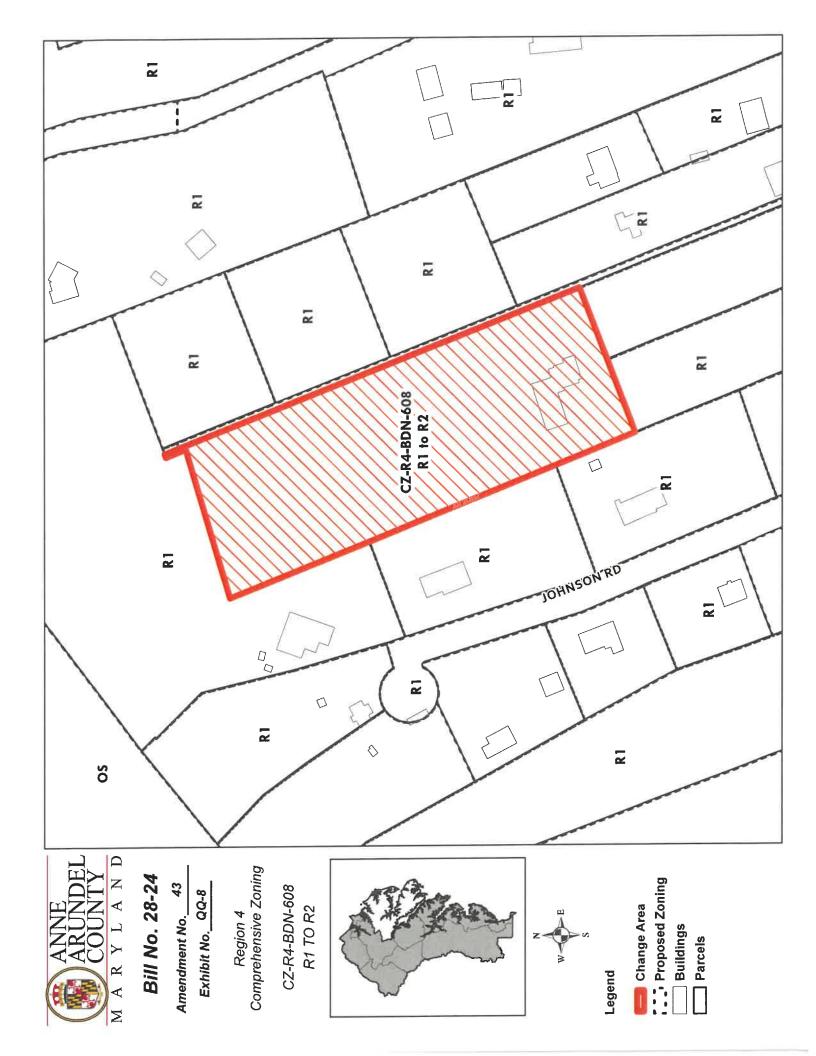

43600 | n/a   | CZ-R4-<br>BDN-606 |
| 2160 Mulberry Hill Rd.        | 46       | 268           | 03-000-06177000 | n/a   | CZ-R4-<br>BDN-607 |
| 2146 Mulberry Hill Rd.        | 46       | 249           | 03-000-14732000 | n/a   | CZ-R4-<br>BDN-608 |
| 2126 Mulberry Hill Rd.        | 46       | 154           | 03-000-24893100 | n/a   | CZ-R4-<br>BDN-609 |
| 2124 Mulberry Hill Rd.        | 46       | 150           | 03-000-12201000 | n/a   | CZ-R4-<br>BDN-610 |
| 2176 Mulberry Hill Rd.        | 46       | 242           | 03-000-15437800 | n/a   | CZ-R4-<br>BDN-611 |
| unaddressed Mulberry Hill Rd. | 46       | 226           | 03-000-33455200 | n/a   | CZ-R4-<br>BDN-611 |
| 2130 Mulberry Hill Rd.        | 46       | 171           | 03-000-33339525 | n/a   | CZ-R4-<br>BDN-612 |





















□ Parcels

**Legend** 







## Bill No. 28-24 - Comprehensive Zoning - Region No. 4

I, the undersigned, being over the age of eighteen (18) and competent to testify to the matters contained herein do solemnly declare and affirm under the penalties of perjury the following:

| 1. | as 2   | 134 Mi       | ilberry I | Hill Road         | s) relating to a  |         | est for rezoning for the contract of the contr | or the proper . (Include ap | ty known<br>oplication |
|----|--------|--------------|-----------|-------------------|-------------------|---------|-----------------------------------------------------------------------------------------------------------------------------------------------------------------------------------------------------------------------------------