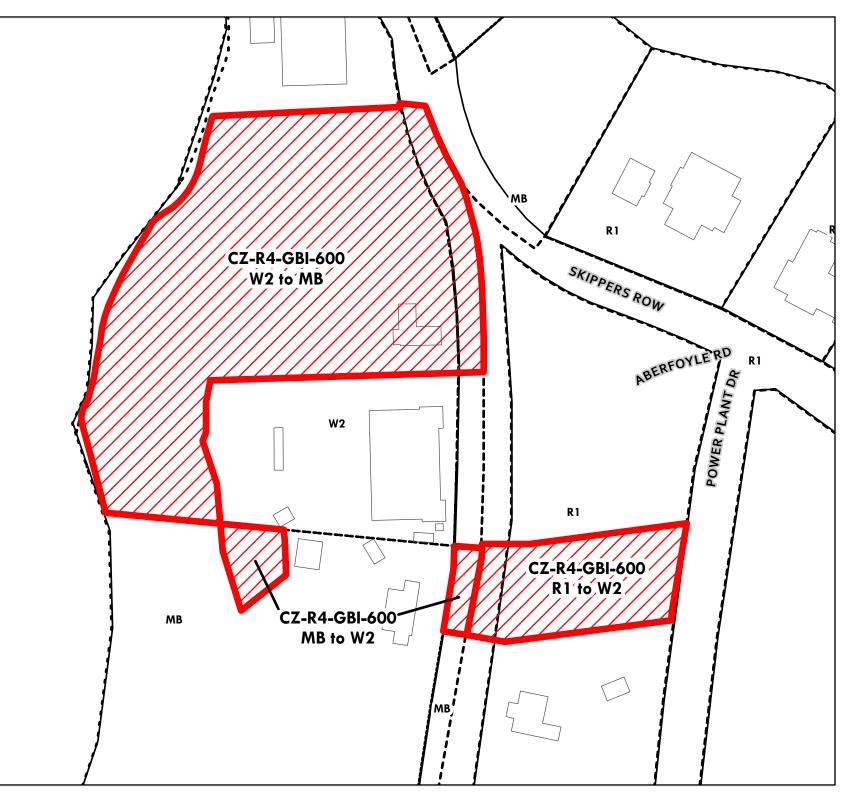

- 1. Change the zoning of the properties known as Parcel 184, 309, 1, 3, 483, 463, and 464 on Tax Map 40, Tax Account numbers 03-000-22917200, 03-000-12329800, 03-000-90215970, 03-000-90216670, 03-000-90046037, 03-000-90031396, and 03-000-90031456, from R1–Residential to RLD–Residential Low Density as shown in the cross-hatched area on the attached Exhibit N.
- 2. Change the zoning of the property known as Parcel 2 on Tax Map 40, Tax Account number 03-000-90215971 from R1-Residential to a split of RLD-Residential Low Density, OS-Open Space, and R5-Residential as shown in the cross-hatched area on the attached Exhibit N.
- 3. Change the zoning of the property known as Parcel 244 on Tax Map 40, Tax Account number 03-000-90046036 from R1-Residential and R5-Residential to a split of RLD-Residential Low Density, OS-Open Space, and R5-Residential as shown in the cross-hatched area on the attached Exhibit N.
- 4. Change the zoning of the property known as Parcel 99 on Tax Map 40, Tax Account number 03-000-33069825 from R5-Residential to a split of OS-Open Space and R5-Residential as shown in the cross-hatched area on the attached Exhibit N.
- 5. Change the zoning of the property known as Parcel 316 on Tax Map 40, Tax Account number 03-000-23506000 from R1-Residential to a split of RLD-Residential Low Density and OS-Open Space as shown in the cross-hatched area on the attached Exhibit N.

(This amendment changes the zoning of the properties known as:

- 1401, 1403, 1405, 1440, 1450, 1454, and 1460 Shot Town Road, Annapolis from R1–Residential to RLD–Residential Low Density;
- 1441 Shot Town Road, Annapolis from R1-Residential to a split of RLD-Residential Low Density, OS-Open Space, and R5-Residential;
- 1462 Shot Town Road, Annapolis from R1-Residential and R5-Residential to a split of RLD-Residential Low Density, OS-Open Space, and R5-Residential;
- 1475 Shot Town Road, Annapolis from R5—Residential to a split of R5—Residential and OS—Open Space; and
- (no number) Shot Town Road, Annapolis from R1-Residential to a split of RLD-Residential Low Density and OS-Open Space.)