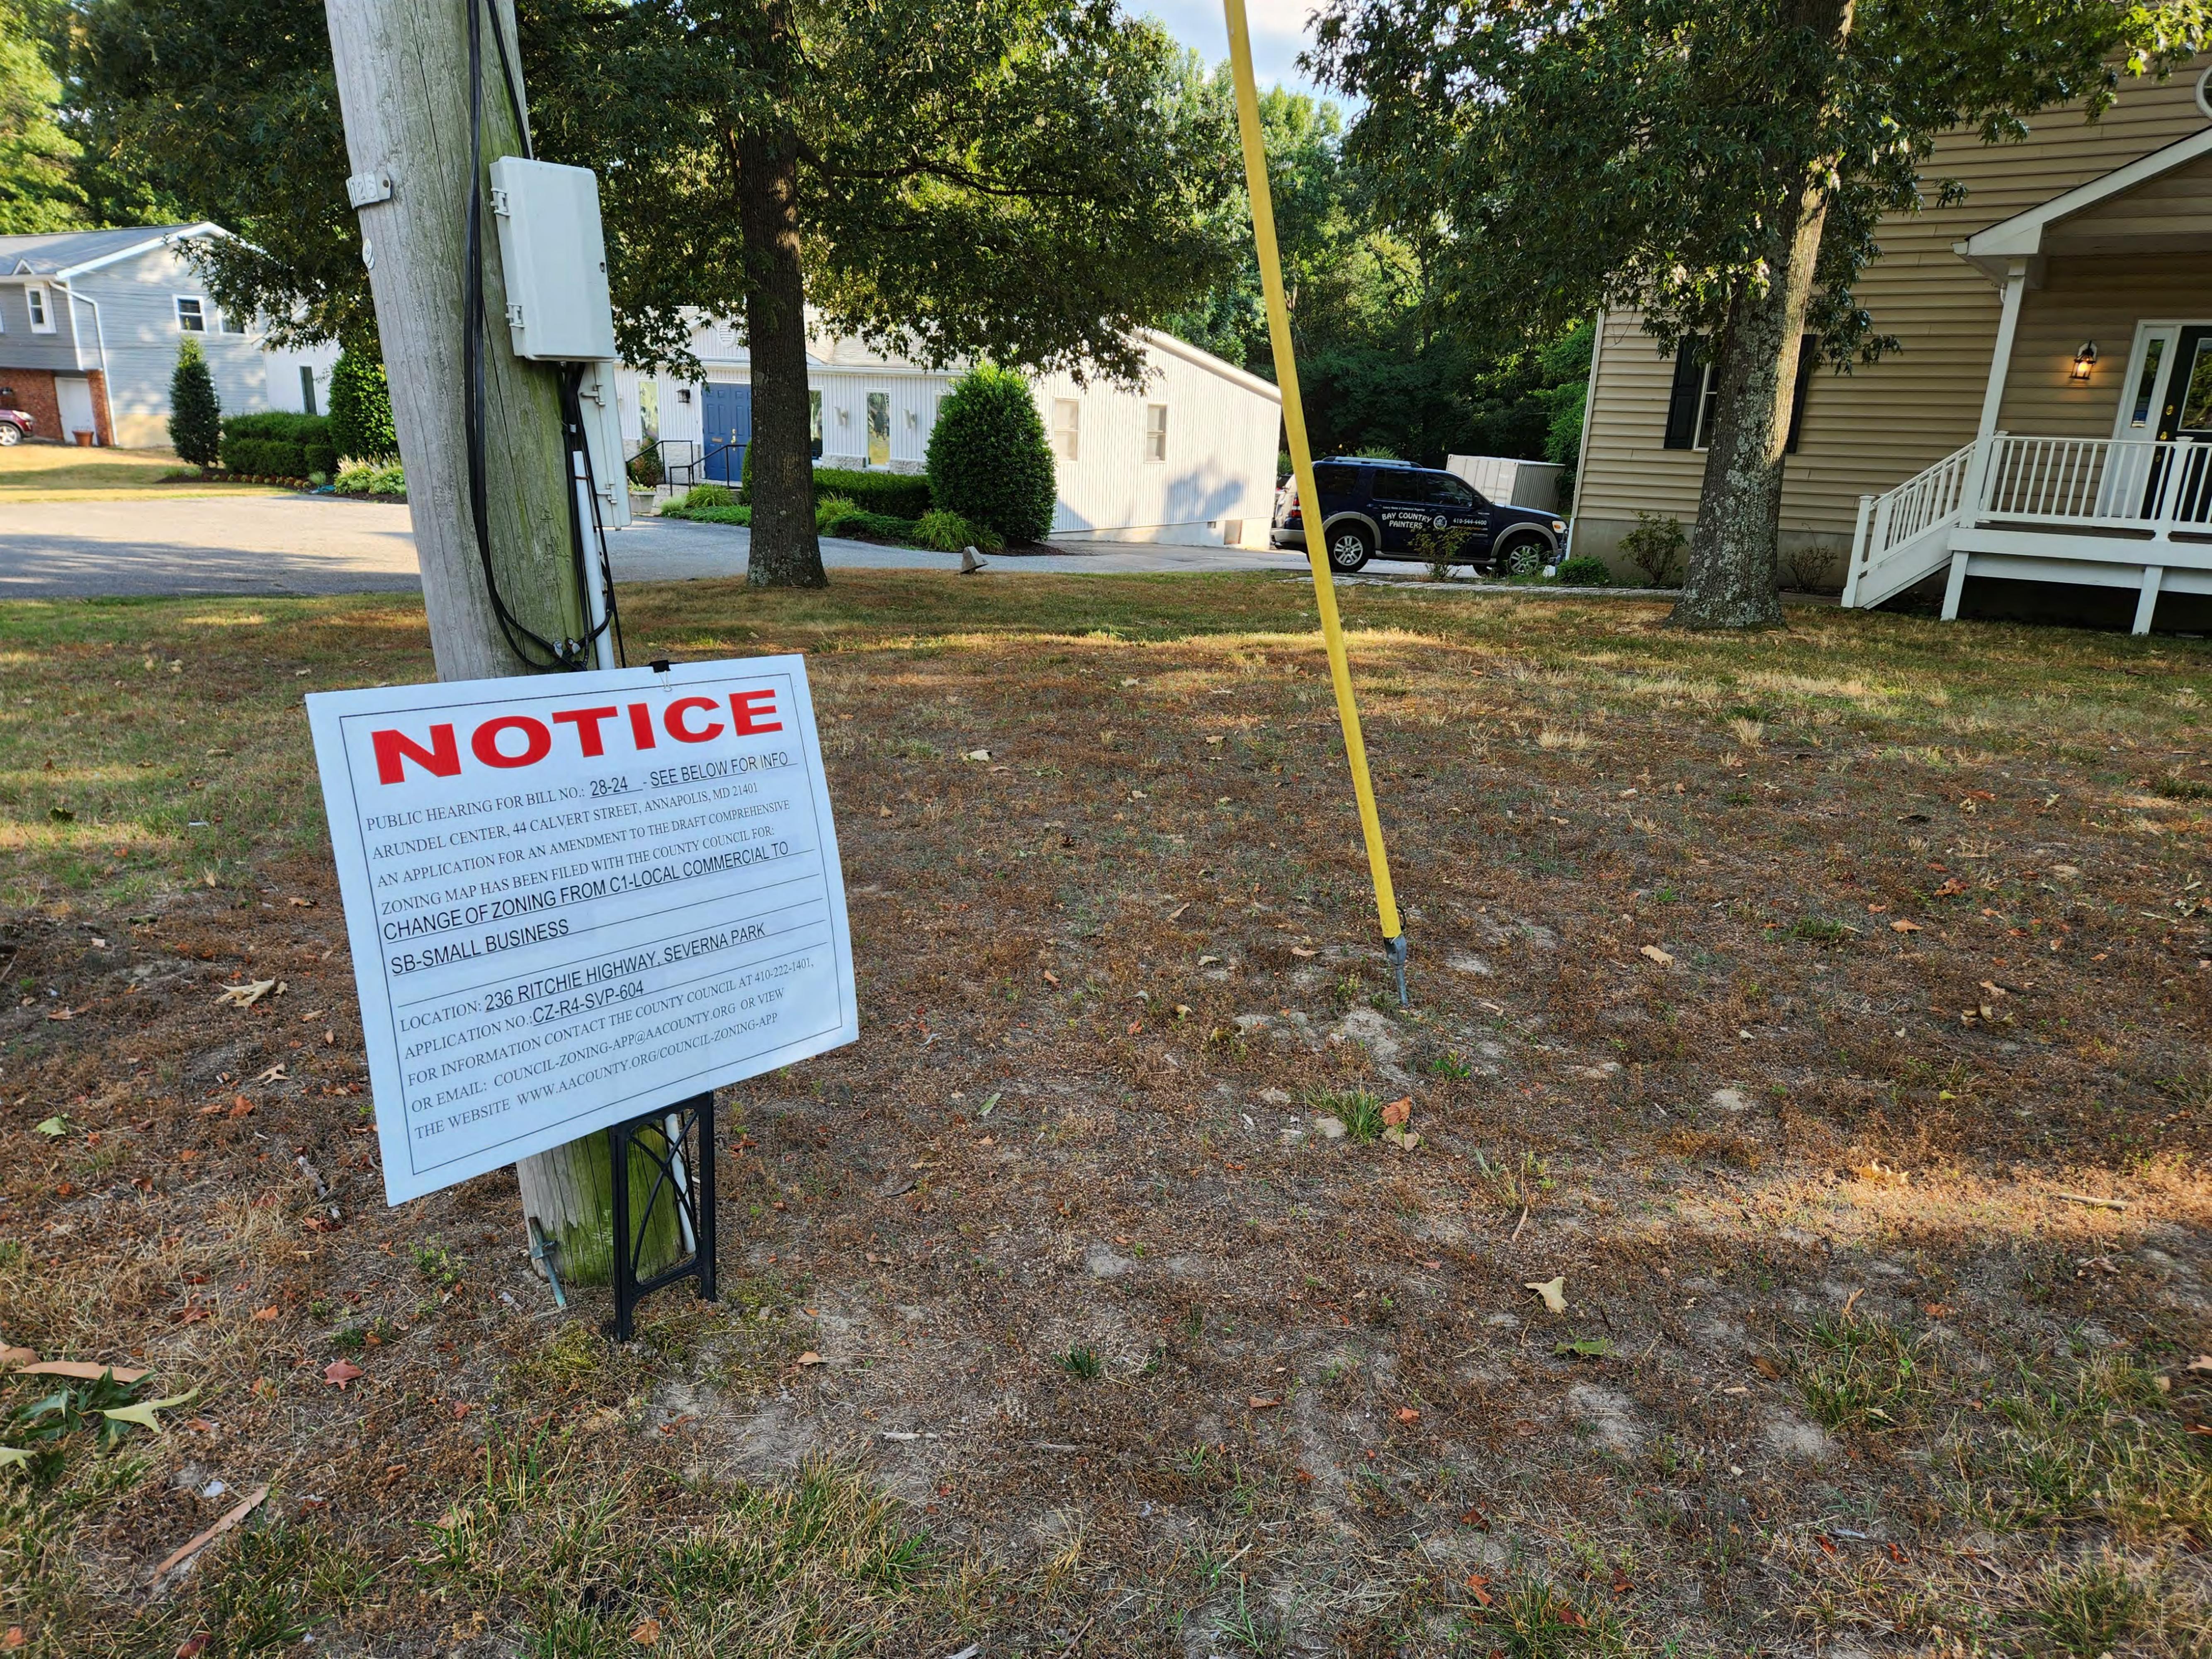

1. Change the zoning of the property known as Parcel 111 on Tax Map 32H, Tax Account Number 03-000-90006348, from R10 - Residential to SB - Small Business as shown in the cross-hatched area on the attached Exhibit C.

(This amendment changes the zoning of the property known as Parcel 111 on Tax Map 32H, located 965 Baltimore Annapolis Boulevard, Severna Park, from R10 - Residential to SB - Small Business.)

| Application Numbers References |                |                |  |  |  |
|--------------------------------|----------------|----------------|--|--|--|
|                                | Prior          | Council        |  |  |  |
| CZ                             | CZ-R4-SVP-010  | CZ-R4-SVP-600  |  |  |  |
| PLU                            | PLU-R4-SVP-110 | PLU-R4-SVP-600 |  |  |  |
| DPAO                           | n/a            | n/a            |  |  |  |
| DPA                            | n/a            | n/a            |  |  |  |