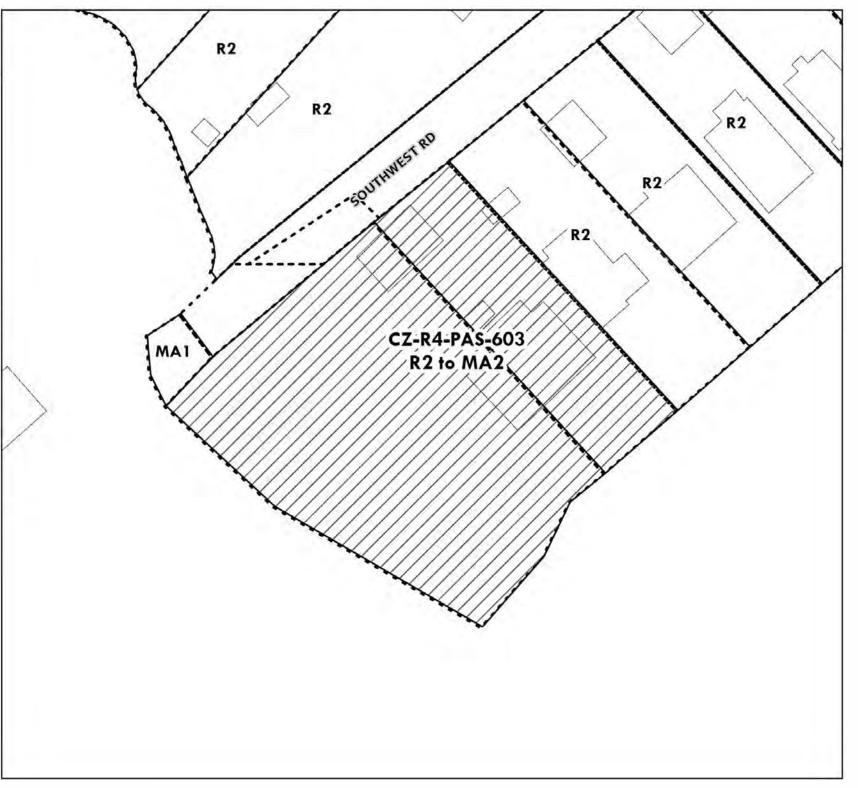

1. Change the zoning of the property known as Parcel 95 on Tax Map 46, Tax Account Number 03-000-90007956, from MA2 – Light Commercial Marina to MA1-B – Neighborhood Marina as shown in the cross-hatched area on the attached Exhibit E.

(This amendment changes the zoning of the property known as 1637 Orchard Beach Road, Annapolis, from MA2 – Light Commercial Marina to MA1-B – Neighborhood Marina.)

|      | Application Numbers References |               |  |  |  |  |
|------|--------------------------------|---------------|--|--|--|--|
|      | Prior                          | Council       |  |  |  |  |
| CZ   | CZ-R4-BDN-017                  | CZ-R4-BDN-601 |  |  |  |  |
| PLU  | PLU-R4-BDN-103A                | n/a           |  |  |  |  |
| DPAO | n/a                            | n/a           |  |  |  |  |
| DPA  | n/a                            | n/a           |  |  |  |  |