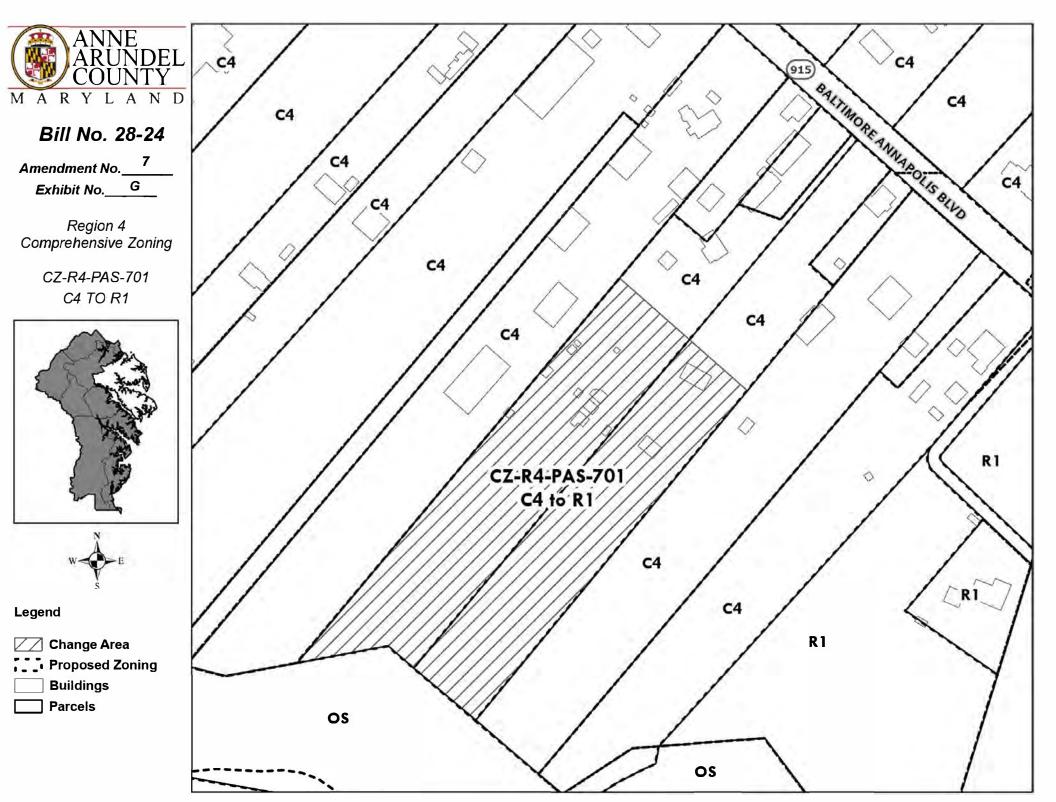

#### Amendment No. 7

WHEREAS, in accordance with § 18-2-108(a)(2)(ii) of the County Code, as amended by Bill No. 26-24, the property that is the subject of this amendment is exempt from the requirement in § 18-2-108(a)(1); and

1. Change the zoning on a portion of the properties known as Parcels 709 and 710 on Tax Map 23, Tax Account Numbers 03-028-23550900 and 03-028-21336520, from C4 – Highway Commercial to R1 – Residential, as shown in the cross-hatched area on the attached Exhibit G.

(This amendment changes the zoning on a portion of the properties known as 8253 & 8257 Baltimore Annapolis Boulevard, Pasadena, from C4 – Highway Commercial to R1 – Residential.)

| Application Numbers References |                     |                |  |
|--------------------------------|---------------------|----------------|--|
|                                | Prior               | Council        |  |
| CZ                             | CZ-R4-PAS-021 & 022 | CZ-R4-PAS-701  |  |
| PLU                            | n/a                 | PLU-R4-PAS-701 |  |
| DPAO                           | n/a                 | n/a            |  |
| DPA                            | n/a                 | n/a            |  |