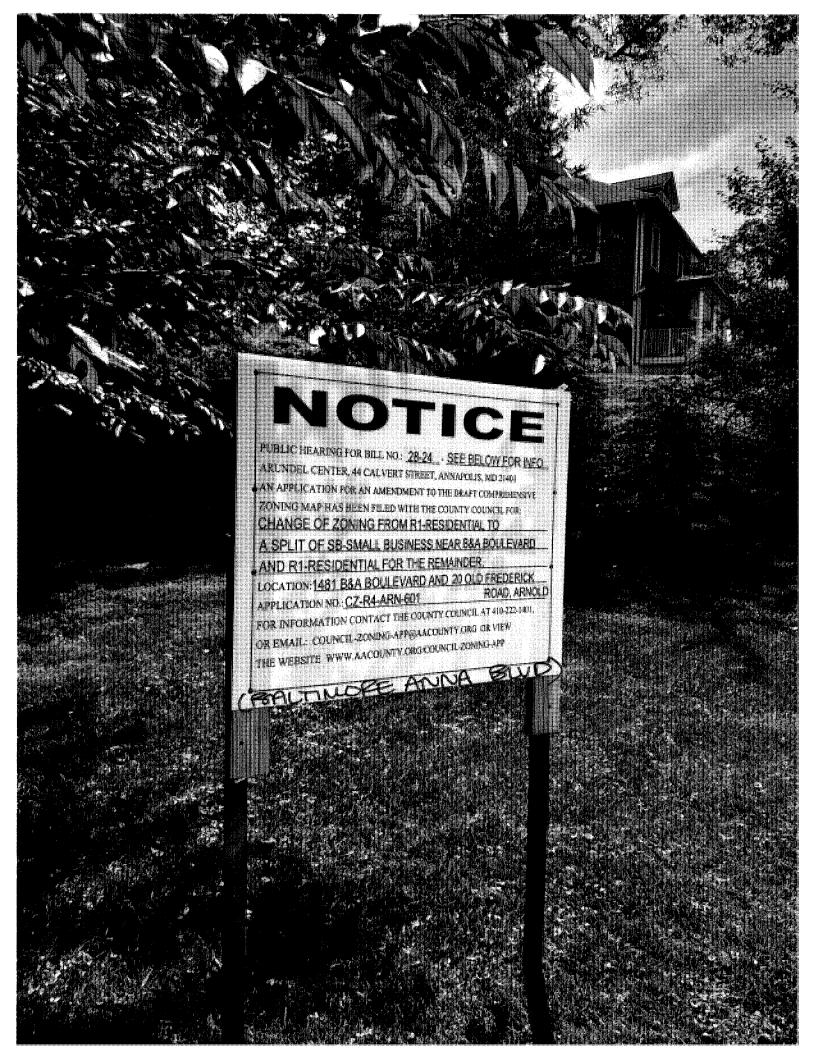

1. Change the zoning of the property known as Parcel 111 on Tax Map 32H, Tax Account Number 03-000-90006348, from R10 - Residential to SB - Small Business as shown in the cross-hatched area on the attached Exhibit C.

(This amendment changes the zoning of the property known as Parcel 111 on Tax Map 32H, located 965 Baltimore Annapolis Boulevard, Severna Park, from R10 - Residential to SB - Small Business.)

| Application Numbers References |                |                |  |  |  |
|--------------------------------|----------------|----------------|--|--|--|
|                                | Prior          | Council        |  |  |  |
| CZ                             | CZ-R4-SVP-010  | CZ-R4-SVP-600  |  |  |  |
| PLU                            | PLU-R4-SVP-110 | PLU-R4-SVP-600 |  |  |  |
| DPAO                           | n/a            | n/a            |  |  |  |
| DPA                            | n/a            | n/a            |  |  |  |