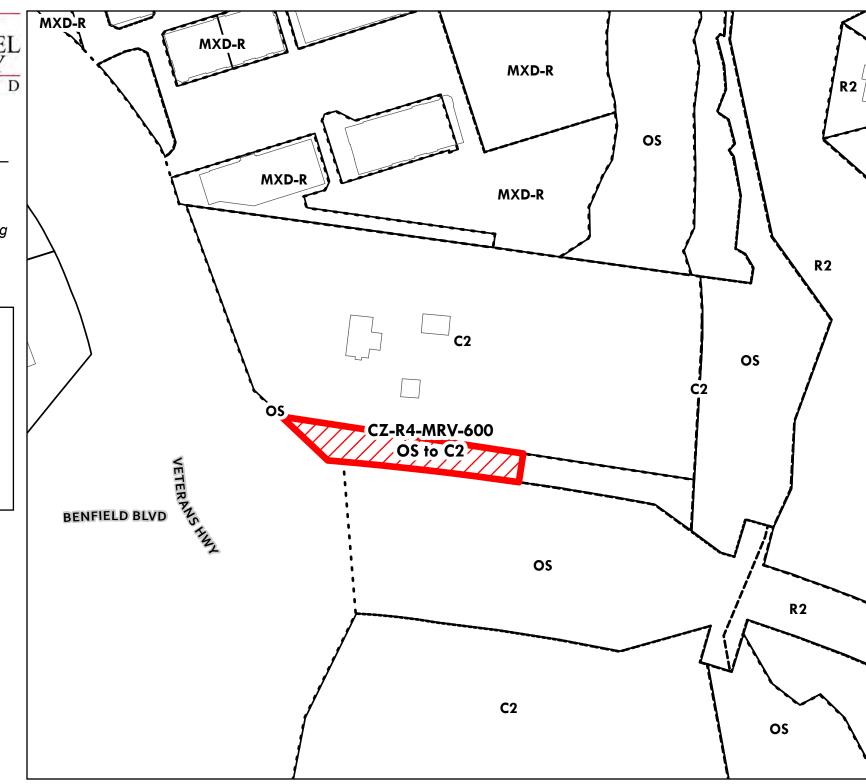

ce to a split of OS – Open Space and C2 – Commercial Office.)

|      | Application Numbers References |                |  |  |  |  |  |  |  |
|------|--------------------------------|----------------|--|--|--|--|--|--|--|
|      | Prior Council                  |                |  |  |  |  |  |  |  |
| CZ   | CZ-R4-SVP-002B                 | CZ-R4-MRV-600  |  |  |  |  |  |  |  |
| PLU  | n/a                            | PLU-R4-MRV-600 |  |  |  |  |  |  |  |
| DPAO | n/a                            | n/a            |  |  |  |  |  |  |  |
| DPA  | n/a                            | n/a            |  |  |  |  |  |  |  |



Bill No. 28-24

Amendment No. 40
Exhibit No. NN

Region 4
Comprehensive Zoning

CZ-R4-MRV-600 OS TO C2





Legend

Change Area
Proposed Zoning

\_\_\_\_ Buildings

Parcels





### Bill No. 28-24 - Comprehensive Zoning - Region No. 4

I, the undersigned, being over the age of eighteen (18) and competent to testify to the matters contained herein do solemnly declare and affirm under the penalties of perjury the following:

- 1. That I posted 2 (number) sign(s) relating to a request for rezoning for the property known as Veterans Highway, Millersville (address). (Include application number if known or applicable: CZ -R4 MRV 600
- beginning on 6/21/2024 (date), through signs were posted 6/30/2024 (date).
- 3. The location of the sign(s) posted by me are as follows:

a. East side Veterans Huy north of Benfield Blod b. North side of Benfield Blod east of Veterans Huy

AFFIANT:

Kai Nicholls
Printed name and Title (if applicable)

630 2024

- Signs must be posted f