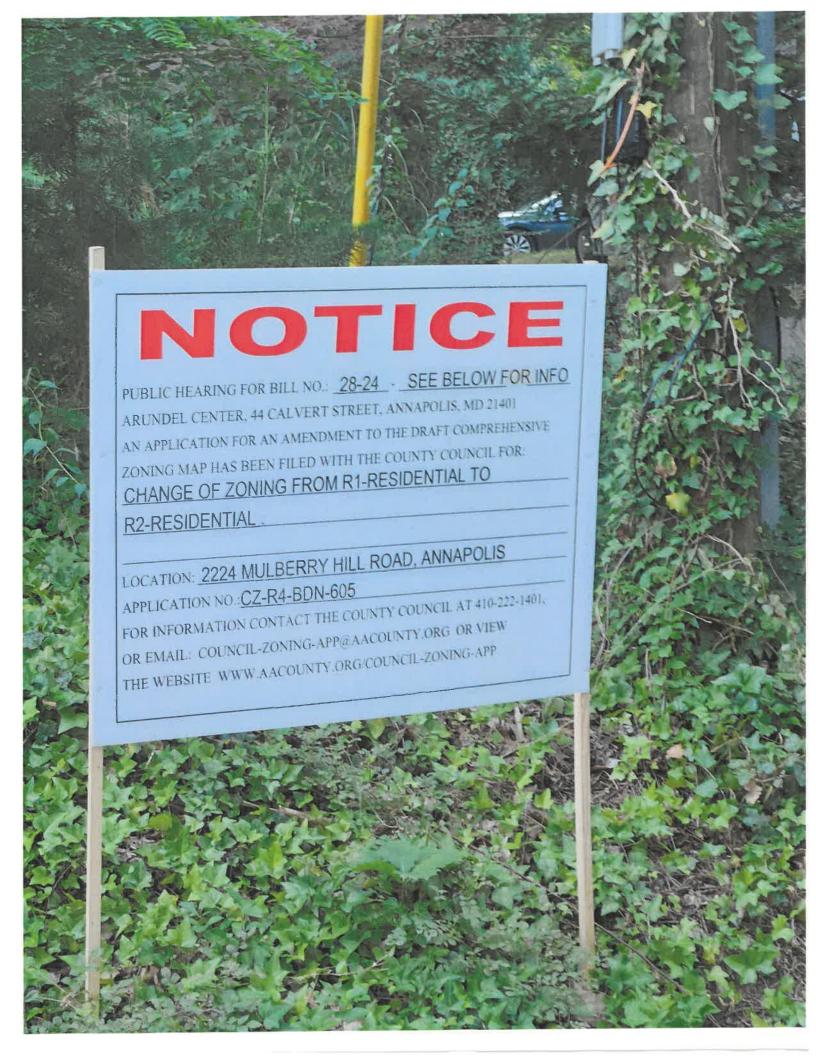

# **COMPREHENSIVE ZONING NOTICE**

| No. Signs Required:                                                                                                                                                    | Application #: CZ-R4-BDN-601                                                                                                                                                                                                                                                                                                                                |
|------------------------------------------------------------------------------------------------------------------------------------------------------------------------|-------------------------------------------------------------------------------------------------------------------------------------------------------------------------------------------------------------------------------------------------------------------------------------------------------------------------------------------------------------|
| Region: 4                                                                                                                                                              | Location: 1637 ORCHARD BEACH ROAD ANNAPOLIS                                                                                                                                                                                                                                                                                                                 |
|                                                                                                                                                                        | Signs for a Comprehensive Zoning application is the or a Comprehensive Zoning application shall be posted not of the HEARING.                                                                                                                                                                                                                               |
| The signs must remain posted until the postpone your HEARING.                                                                                                          | date of the public hearing. FAILURE to post your sign(s) may                                                                                                                                                                                                                                                                                                |
| each boundary of the subject property<br>required by flora covering the property<br>farther away than 10 feet from the bour<br>public road, one or more signs shall be | y Code: "Signs shall be located not more than 10 feet from that abuts a public road or navigable water, except that, if or topographic conditions of the land, a sign may be posted indary to enhance its visibility. If the property does not abut a posted in locations that can be readily seen by the public. ed at least three feet above the ground." |
| Signs shall be securely attached with at least 4 evenly spaced faster along the edge of the sign on 2-in × 2-inch wood posts.                                          | 그렇게 되었다.                                                                                                                                                                                                                                                                                                                                                    |
| WHICH IS PI<br>PUBLIC HEA<br>POR INFOR                                                                                                                                 | TILED FOR                                                                                                                                                                                                                                                                                                                                                   |
| Adam Coule O                                                                                                                                                           | li                                                                                                                                                                                                                                                                                                                                                          |
| Tour supe                                                                                                                                                              |                                                                                                                                                                                                                                                                                                                                                             |
| Applicant/Representative Receiving Sig                                                                                                                                 | n(s) - PRINT                                                                                                                                                                                                                                                                                                                                                |
| Ma la la                                                                                                                                                               | 5/2/24                                                                                                                                                                                                                                                                                                                                                      |
| Applicant/Representative Receiving Sig                                                                                                                                 | n(s) - SIGNATURE Date                                                                                                                                                                                                                                                                                                                                       |
| Application representative receiving sig                                                                                                                               | may - SIGNATURE Date                                                                                                                                                                                                                                                                                                                                        |
| John M. / White                                                                                                                                                        | 3/2024                                                                                                                                                                                                                                                                                                                                                      |
| Office of Planning & Zoning Representa                                                                                                                                 | tive Presenting Sign(s) Date                                                                                                                                                                                                                                                                                                                                |