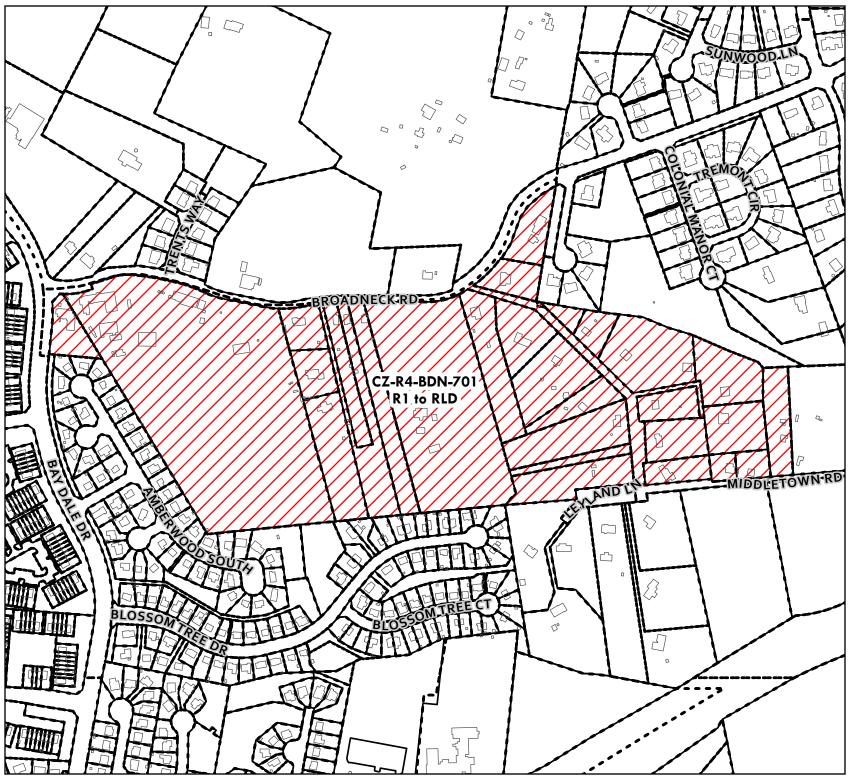

## **Amendment No. 16**

WHEREAS, in accordance with § 18-2-108(a)(2)(ii) of the County Code, as amended by Bill No. 26-24, the property that is the subject of this amendment is exempt from the requirement in § 18-2-108(a)(1); and

WHEREAS, the County Council may consider this amendment; and

WHEREAS, upon adoption, this amendment shall be attached to and become a part of Bill No. 28-24; now, therefore

The Anne Arundel County Digital Zoning Layer is amended as follows:

1. Change the zoning of the properties known as Parcels 97, 120, 236, 121, 122, 123, 124, 126, 282 (Lot 2) 350, 128, 127, 129, 367, 176, 130, 413, 331, 131, 326, 492, 339, 280, 300, 167, 490, 491, 132 and 94 on Tax Map 40, Tax Account numbers 03-000-00474111, 03-000-14508200, 03-000-29006900, 03-000-29006901, 03-000-23699200, 03-000-28263000, 03-000-33377600, 03-000-28632860, 03-000-08702535, 03-000-30185200, 03-000-30148025, 03-000-90016529, 03-000-23494800, 03-000-22640698, 03-000-90016530, 03-000-23699251, 03-000-08017844, 03-000-90002813, 03-000-90008854, 03-000-90002814, 03-000-90008856, 03-000-08017845, 03-000-32950900, 03-000-90003779, 03-000-90003780, 03-000-90008855, 03-000-90008853, 03-000-90035741 and 03-000-29448400 from R1 – Residential to RLD – Residential Low Density as shown in the cross-hatched area on the attached Exhibit P.

(This amendment changes the zoning of the properties known as 409, 433 through 451, and 457 through 477 Broadneck Road; 1406 through 1434, 1439 through 1447, and 1459 Middletown Road; and 221 Bay Dale Drive, Annapolis from R1 – Residential to RLD – Residential Low Density.)

| Pro                 |     | Application Numbers References |                 |         |         |         |         |
|---------------------|-----|--------------------------------|-----------------|---------|---------|---------|---------|
| Address             | Tax | D1                             | T A N-          | P       | Prior   |         | ıncil   |
|                     | Map | Parcel                         | Tax Account No. | CZ      | PLU     | CZ      | PLU     |
| 409 Broadneck Road  | 40  | 97                             | 03-000-00474111 | CZ-R4-  | PLU-R4- | CZ-R4-  | PLU-R4- |
| 409 Bloadlieck Road | 40  | 91                             |                 | BDN-202 | BDN-202 | BDN-701 | BDN-701 |
| 433 Broadneck Road  | 40  | 120                            | 02 000 14509200 | CZ-R4-  | PLU-R4- | CZ-R4-  | PLU-R4- |
| 433 Bloadlieck Road | 40  | 120                            | 03-000-14508200 | BDN-202 | BDN-202 | BDN-701 | BDN-701 |
| 435 Broadneck Road  | 40  | 236                            | 03-000-29006900 | CZ-R4-  | PLU-R4- | CZ-R4-  | PLU-R4- |
| 433 Broadfleck Road | 40  | 230                            | 03-000-29006900 | BDN-202 | BDN-202 | BDN-701 | BDN-701 |
| 437 Broadneck Road  | 40  | 121                            | 03-000-29006901 | CZ-R4-  | PLU-R4- | CZ-R4-  | PLU-R4- |
| 457 Broadneck Road  | 40  | 121                            | 03-000-29000901 | BDN-202 | BDN-202 | BDN-701 | BDN-701 |

| 439 Broadneck Road       | 40  | 122      | 03-000-23699200  | CZ-R4-   | PLU-R4-  | CZ-R4-    | PLU-R4-  |
|--------------------------|-----|----------|------------------|----------|----------|-----------|----------|
|                          |     |          |                  | BDN-504  | BDN-504  | BDN-701   | BDN-701  |
| 441 Broadneck Road       | 40  | 123      | 03-000-28263000  | CZ-R4-   | PLU-R4-  | CZ-R4-    | PLU-R4-  |
|                          |     |          |                  | BDN-202  | BDN-202  | BDN-701   | BDN-701  |
| 443 Broadneck Road       | 40  | 124      | 03-000-33377600  | CZ-R4-   | PLU-R4-  | CZ-R4-    | PLU-R4-  |
|                          |     |          |                  | BDN-202  | BDN-202  | BDN-701   | BDN-701  |
| 451 Broadneck Road       | 40  | 126      | 03-000-28632860  | CZ-R4-   | PLU-R4-  | CZ-R4-    | PLU-R4-  |
|                          |     | 202      |                  | BDN-202  | BDN-202  | BDN-701   | BDN-701  |
| 457 Broadneck Road       | 40  | 282,     | 03-000-08702535  | CZ-R4-   | PLU-R4-  | CZ-R4-    | PLU-R4-  |
|                          |     | Lot 2    |                  | BDN-002  | BDN-504  | BDN-701   | BDN-701  |
| 473 Broadneck Road       | 40  | 350      | 03-000-30185200  | CZ-R4-   | PLU-R4-  | CZ-R4-    | PLU-R4-  |
|                          |     |          |                  | BDN-202  | BDN-202  | BDN-701   | BDN-701  |
| 477 Broadneck Road       | 40  | 128      | 03-000-30148025  | CZ-R4-   | PLU-R4-  | CZ-R4-    | PLU-R4-  |
|                          |     |          |                  | BDN-202  | BDN-202  | BDN-701   | BDN-701  |
| 1406 Middletown Road     | 40  | 127      | 03-000-90016529  | CZ-R4-   | PLU-R4-  | CZ-R4-    | PLU-R4-  |
| 1 100 Milduleto wii Moud | 10  | 127      | 03 000 70010327  | BDN-202  | BDN-202  | BDN-701   | BDN-701  |
| 1407 Middletown Road     | 40  | 129      | 03-000-23494800  | CZ-R4-   | PLU-R4-  | CZ-R4-    | PLU-R4-  |
| 1407 Wilduletowii Rodd   | -10 | 12)      | 03 000 23474000  | BDN-202  | BDN-202  | BDN-701   | BDN-701  |
| 1417 Middletown Road     | 40  | 367      | 03-000-22640698  | CZ-R4-   | PLU-R4-  | CZ-R4-    | PLU-R4-  |
| 1417 Wildulctowii Koad   | 40  | 307      | 03-000-22040076  | BDN-202  | BDN-202  | BDN-701   | BDN-701  |
| 1418 Middletown Road     | 40  | 176      | 03-000-90016530  | CZ-R4-   | PLU-R4-  | CZ-R4-    | PLU-R4-  |
| 1418 Wilduletowii Koad   | 40  | 170      | 03-000-90010330  | BDN-202  | BDN-202  | BDN-701   | BDN-701  |
| 1419 Middletown Road     | 40  | 130      | 03-000-23699251  | CZ-R4-   | PLU-R4-  | CZ-R4-    | PLU-R4-  |
| 1419 Middletowii Road    | 40  | 130      | 03-000-23099231  | BDN-202  | BDN-202  | BDN-701   | BDN-701  |
| 1424 Middletown Road     | 40  | 412      | 03-000-08017844  | CZ-R4-   | PLU-R4-  | CZ-R4-    | PLU-R4-  |
| 1424 Middletown Road     | 40  | 413      | 03-000-0801/844  | BDN-202  | BDN-202  | BDN-701   | BDN-701  |
| 1420 M: 111 4 D 1        | 40  | 221      | 02 000 00002012  | CZ-R4-   | PLU-R4-  | CZ-R4-    | PLU-R4-  |
| 1430 Middletown Road     | 40  | 331      | 03-000-90002813  | BDN-202  | BDN-202  | BDN-701   | BDN-701  |
| 1421 M. I.II. ( D. I.    | 40  | 121      | 02 000 00000054  | CZ-R4-   | PLU-R4-  | CZ-R4-    | PLU-R4-  |
| 1431 Middletown Road     | 40  | 131      | 03-000-90008854  | BDN-202  | BDN-202  | BDN-701   | BDN-701  |
| 1422 3 6 1 11            | 40  | 226      | 02 000 00002014  | CZ-R4-   | PLU-R4-  | CZ-R4-    | PLU-R4-  |
| 1432 Middletown Road     | 40  | 326      | 03-000-90002814  | BDN-202  | BDN-202  | BDN-701   | BDN-701  |
| 1422 M. I.I              | 40  | 400      | 02 000 00000056  | CZ-R4-   | PLU-R4-  | CZ-R4-    | PLU-R4-  |
| 1433 Middletown Road     | 40  | 492      | 03-000-90008856  | BDN-202  | BDN-202  | BDN-701   | BDN-701  |
| 140436111                | 40  | 220      | 02 000 00015045  | CZ-R4-   | PLU-R4-  | CZ-R4-    | PLU-R4-  |
| 1434 Middletown Road     | 40  | 339      | 03-000-08017845  | BDN-202  | BDN-202  | BDN-701   | BDN-701  |
|                          | 4.0 | • • • •  | 02 000 22050000  | CZ-R4-   | PLU-R4-  | CZ-R4-    | PLU-R4-  |
| 1439 Middletown Road     | 40  | 280      | 03-000-32950900  | BDN-202  | BDN-202  | BDN-701   | BDN-701  |
|                          |     |          |                  | CZ-R4-   | PLU-R4-  | CZ-R4-    | PLU-R4-  |
| 1441 Middletown Road     | 40  | 300      | 03-000-90003779  | BDN-202  | BDN-202  | BDN-701   | BDN-701  |
|                          | 4.0 |          |                  | CZ-R4-   | PLU-R4-  | CZ-R4-    | PLU-R4-  |
| 1443 Middletown Road     | 40  | 167      | 03-000-90003780  | BDN-202  | BDN-202  | BDN-701   | BDN-701  |
|                          |     |          | 00 000 5         | CZ-R4-   | PLU-R4-  | CZ-R4-    | PLU-R4-  |
| 1445 Middletown Road     | 40  | 490      | 03-000-90008855  | BDN-202  | BDN-202  | BDN-701   | BDN-701  |
|                          | 4.0 | 101      | 0.000 0000000000 | CZ-R4-   | PLU-R4-  | CZ-R4-    | PLU-R4-  |
| 1447 Middletown Road     | 40  | 491      | 03-000-90008853  | BDN-202  | BDN-202  | BDN-701   | BDN-701  |
| 445035111 =              |     |          | 00 000 5         | CZ-R4-   | PLU-R4-  | CZ-R4-    | PLU-R4-  |
| 1459 Middletown Road     | 40  | 132      | 03-000-90035741  | BDN-202  | BDN-202  | BDN-701   | BDN-701  |
| 221 5 5 1 5 1            | 4.0 | 6.1      | 02 000 2011010   | CZ-R4-   | PLU-R4-  | CZ-R4-    | PLU-R4-  |
| 221 Bay Dale Drive       | 40  | 94       | 03-000-29448400  | BDN-202  | BDN-202  | BDN-7011  | BDN-701  |
|                          |     | <u> </u> |                  | DD11 202 | DDI1 202 | DD11 /011 | DD11 /01 |

Amendment No. 16

Exhibit No. P

Region 4
Comprehensive Zoning

CZ-R4-BDN-701 R1 TO RLD

### Legend

Change Area
Proposed Zoning
Buildings

**Parcels** 

June 17, 2024

Introduced by Mr. Volke