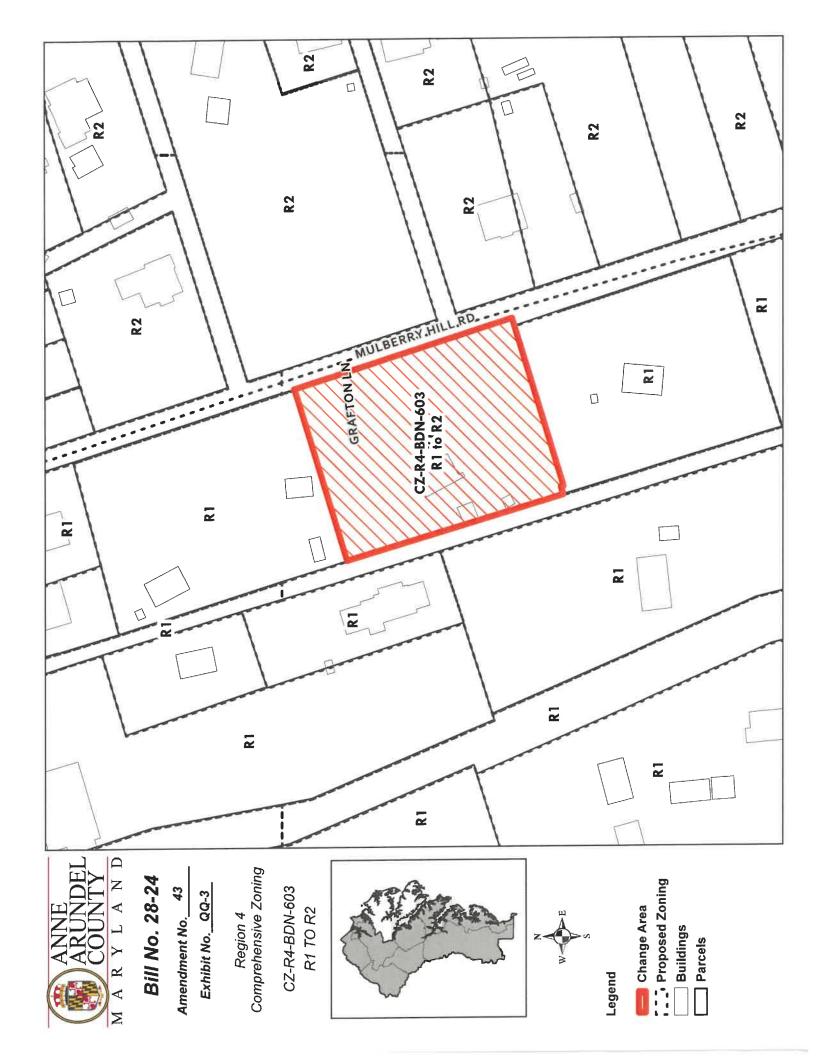

#### Additional Instructions:

- Signs must be posted for at least ten (10) days before the date the amendment is to be considered at a legislative session of the the County Council.
- Please provide at least one (1) photograph of each sign posted in each location listed in item 3 above.
- A completed certificate and photos of the sign(s) must be emailed to: Council Admin@aacounty.org.

June 17, 2024

Introduced by Ms. Fiedler

### Amendment No. 24

WHEREAS, in accordance with § 18-2-108(a)(1) of the County Code, as amended by Bill No. 26-24, for a period of 10 days, one or more signs were required to be posted on the property that is the subject of this amendment and notice of the proposed change of zoning was required to be posted to the County Council website; and