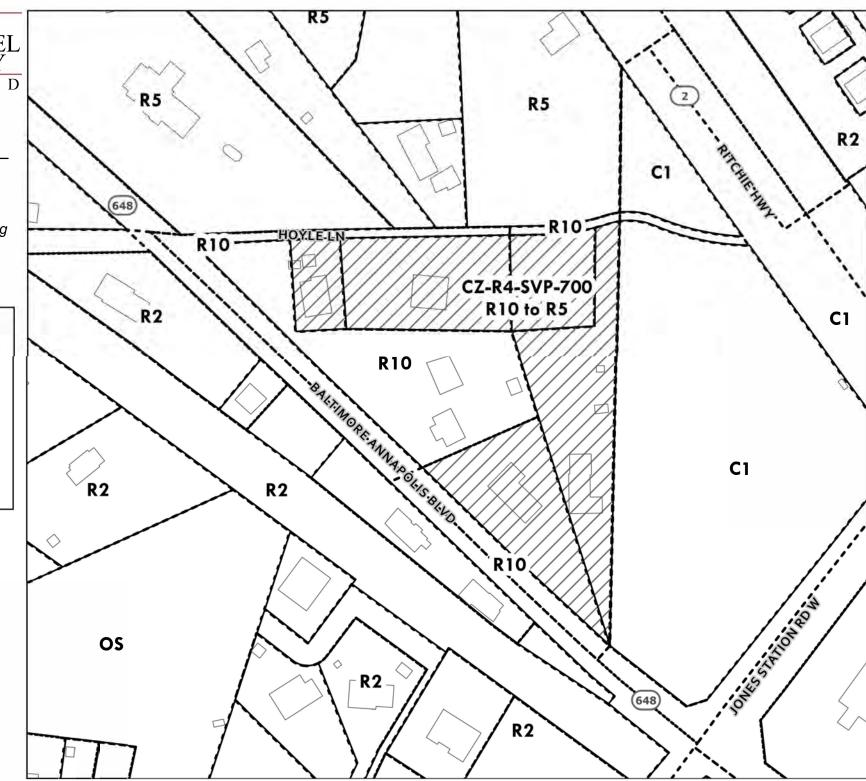

1. Change the zoning of the properties known as Parcels 106, 107, 108, 112, and 115 on Tax Map 32, Tax Account Numbers 3-000-15087800, 3-000-15097600, 3-000-90006349, 3-000-08398600, and 3-000-25209800 from R10 - Residential to R5 Residential as shown in the cross-hatched area on the attached Exhibit D.

(This amendment changes the zoning of the properties known as Parcels 106, 107, 108, 112, and 115 on Tax Map 32, located at 21 Hoyle Lane and 957, 959, 969, and 973 Baltimore Annapolis Boulevard, Severna Park, from R10 – Residential to R5 – Residential.)

Amendment No.\_\_\_\_4

**Exhibit D** 

Region 4
Comprehensive Zoning

CZ-R4-SVP-700 R10 TO R5