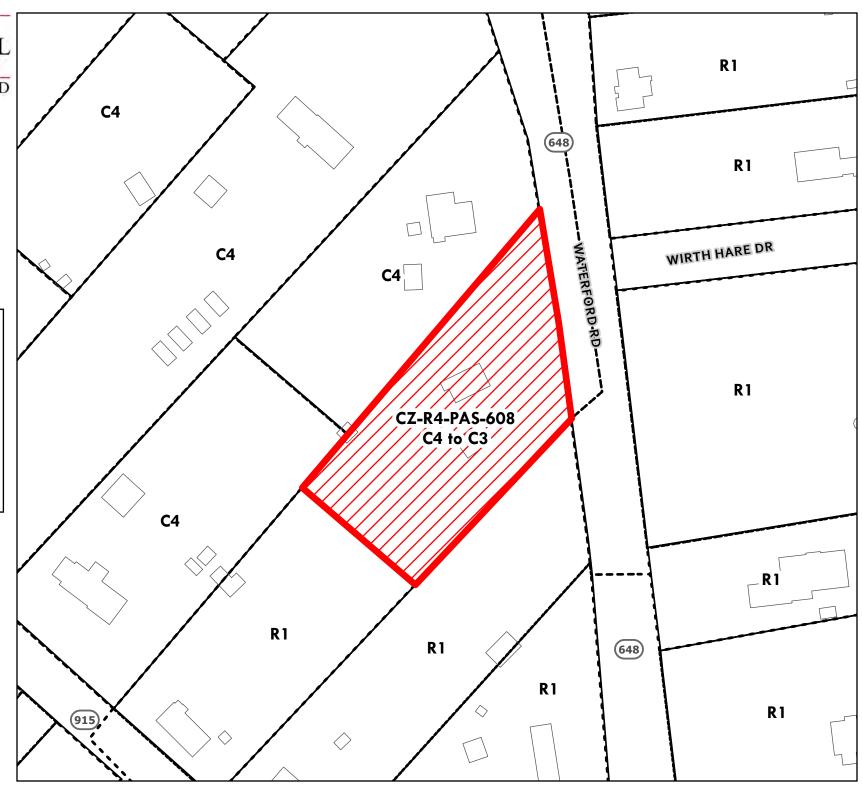

e property known as 8270 Waterford Road, Pasadena, from C4 - Highway Commercial to C3 – General Commercial.)

|      | Application Numbers References |               |  |  |  |  |  |
|------|--------------------------------|---------------|--|--|--|--|--|
|      | Prior Council                  |               |  |  |  |  |  |
| CZ   | CZ-R4-PAS-023                  | CZ-R4-PAS-608 |  |  |  |  |  |
| PLU  | PLU-R4-PAS-123                 | n/a           |  |  |  |  |  |
| DPAO | n/a                            | n/a           |  |  |  |  |  |
| DPA  | n/a                            | n/a           |  |  |  |  |  |



### Bill No. 28-24

Amendment No. 41 Exhibit No. 00

Region 4 Comprehensive Zoning

> CZ-R4-PAS-608 C4 TO C3





### Legend

**Change Area** Proposed Zoning **Buildings** 







### Bill No. 28-24 - Comprehensive Zoning - Region No. 4

I, the undersigned, being over the age of eighteen (18) and competent to testify to the matters contained herein do solemnly declare and affirm under the penalties of perjury the following:

| numbe           | er if kno    | wn or ap       | plicable:         | CZ-R4-PAS-608    |           |                     | ). (Include a   |            |
|-----------------|--------------|----------------|-------------------|------------------|-----------|---------------------|-----------------|------------|
| Γhe<br>06/28/20 | signs<br>024 | were           | posted<br>(date). | beginning        | on        | 06/17/2024          | (date),         | through    |
| The lo          | cation o     | of the sig     | n(s) poste        | d by me