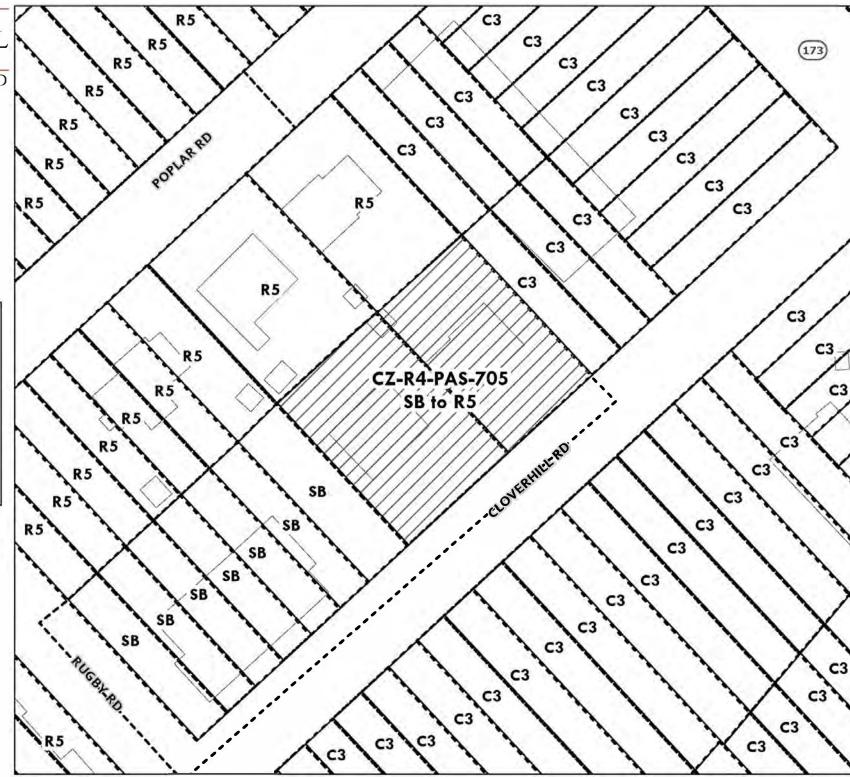

1. Change the zoning of the properties known as Parcel 273 on Tax Map 11, Lots 16R and 18R, Tax Account Numbers 03-752-90074726 and 03-752-90028437, from SB - Small Business to R5 - Residential as shown in the cross-hatched area on the attached Exhibit I.

(This amendment changes the zoning of the properties known as 10 & 12 Cloverhill Road, Pasadena, from SB – Small Business to R5 - Residential.)

| Application Numbers References |                 |                 |  |
|--------------------------------|-----------------|-----------------|--|
|                                | Prior           | Council         |  |
| CZ                             | CZ-R4-PAS-201   | CZ-R4-PAS-705   |  |
| PLU                            | PLU-R4-PAS-101  | PLU-R4-PAS-705  |  |
| DPAO                           | DPAO-R4-PAS-104 | DPAO-R4-PAS-705 |  |
| DPA                            | n/a             | n/a             |  |

Amendment No. 9 Exhibit No. 1

Region 4 Comprehensive Zoning

> CZ-R4-PAS-705 SB TO R5

Legend

**Change Area** 

**Proposed Zoning** 

**Buildings** 

**Parcels** 