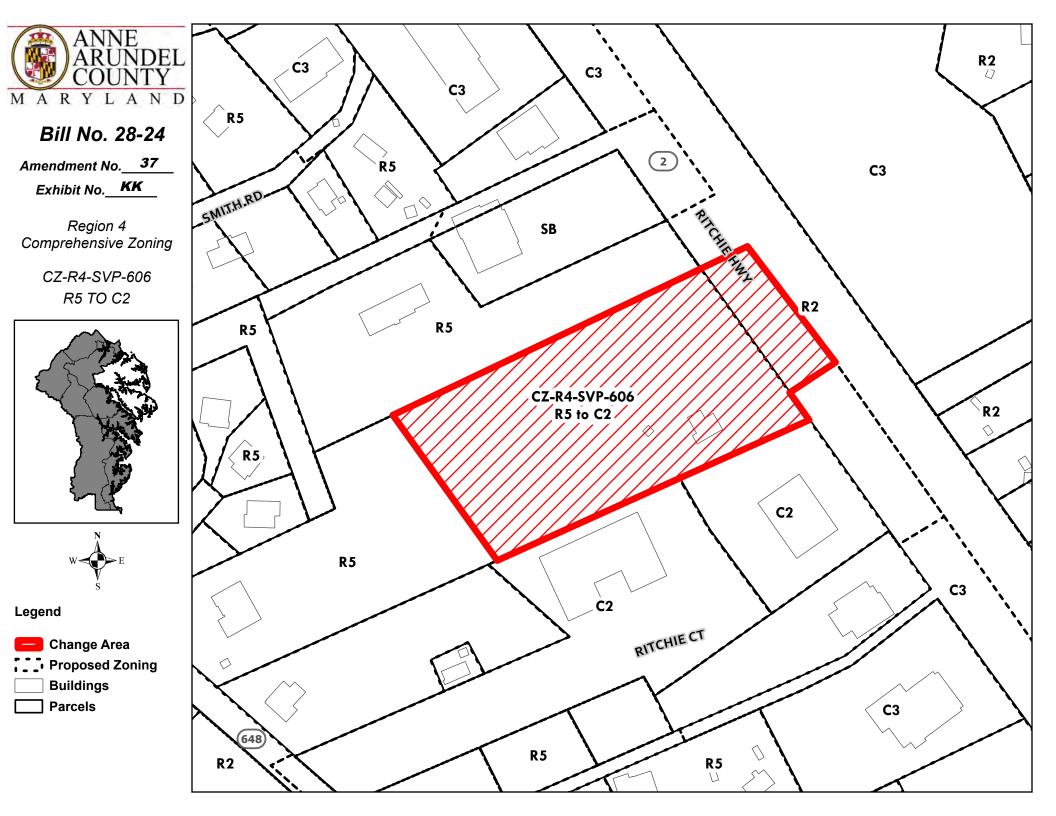

roperty known as Parcel 2, on Tax Map 32H, Tax Account Number 03-000-33072400 from R5 - Residential to C2 – Commercial Office as shown in the cross-hatched area on the attached Exhibit KK.

(This amendment changes the zoning on the property known as 850B Ritchie Highway, Severna Park, from R5 – Residential to C2 – Commercial Office.)

| Application Numbers References |       |                |  |  |
|--------------------------------|-------|----------------|--|--|
|                                | Prior | Council        |  |  |
| CZ                             | n/a   | CZ-R4-SVP-606  |  |  |
| PLU                            | n/a   | PLU-R4-SVP-606 |  |  |
| DPAO                           | n/a   | n/a            |  |  |
| DPA                            | n/a   | n/a            |  |  |





## Bill No. 28-24 - Comprehensive Zoning - Region No. 4

I, the undersigned, being over the age of eighteen (18) and competent to testify to the matters contained herein do solemnly declare and affirm under the penalties of perjury the following:

- 1. That I posted \_\_\_ (number) sign(s) relating to a request for rezoning for the property known as \$50B Ritchie Hwy Severna Park (address). (Include application number if known or applicable: CZ-R4-5UP-606)
- 2. The signs were posted beginning on June 19,2024 (date), through June 29,204 (date).
- 3. The location of the sign(s) posted by me are as follows:

| 2. | \$ 50 | B | Ritchie | Hony | Severr | son Poink |
|----|-------|---|---------|------|--------|-----------|
| b. |       |   |         |      |        |           |
| C. |