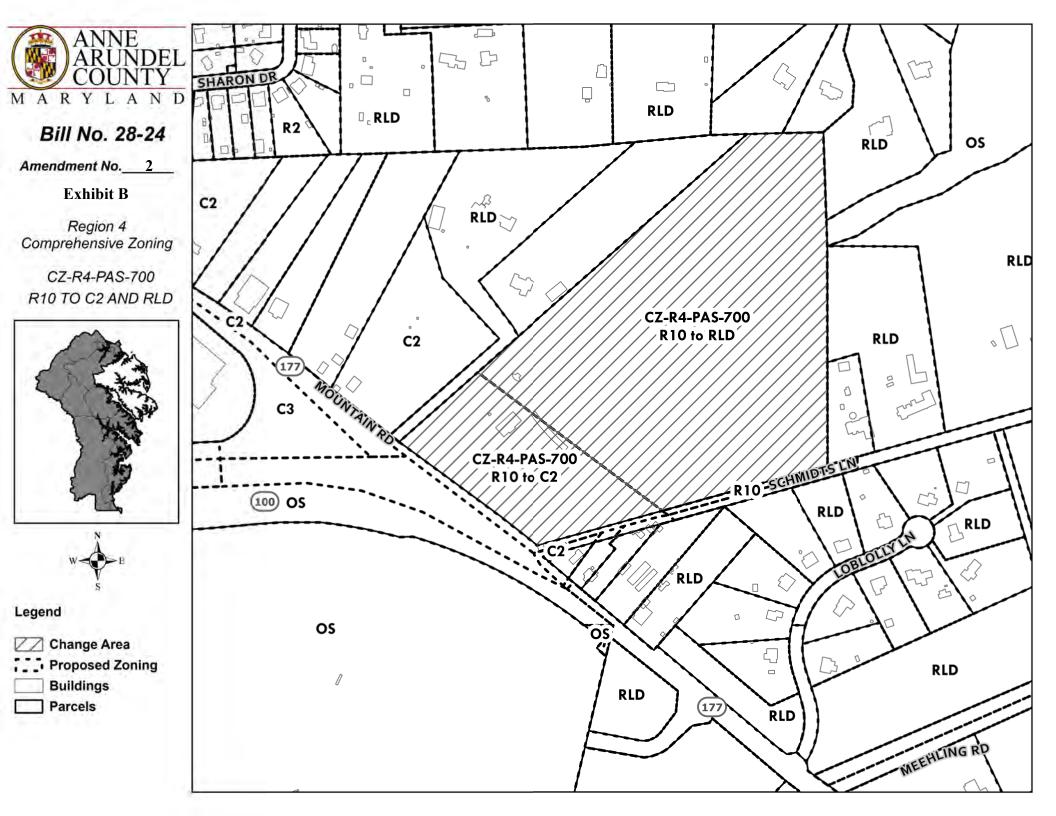

1. Change the zoning of the property known as Parcel 365 on Tax Map 17, Tax Account Number 03-000-07090810, from R10 - Residential to a split of C2 – Commercial Office and RLD – Residential Low Density as shown in the cross-hatched area on the attached Exhibit B.

(This amendment changes the zoning of the property known as Parcel 365 on Tax Map 17, located at 4358 Mountain Road, Pasadena, from R10 - Residential to a split of C2-Commercial Office and RLD – Residential Low Density.)

| Application Numbers References |                 |                 |  |  |  |
|--------------------------------|-----------------|-----------------|--|--|--|
|                                | Prior           | Council         |  |  |  |
| CZ                             | CZ-R4-PAS-010   | CZ-R4-PAS-700   |  |  |  |
| PLU                            | PLU-R4-PAS-110  | PLU-R4-PAS-700  |  |  |  |
| DPAO                           | DPAO-R4-PAS-208 | DPAO-R4-PAS-700 |  |  |  |
| DPA                            | n/a             | DPA-R4-PAS-700  |  |  |  |