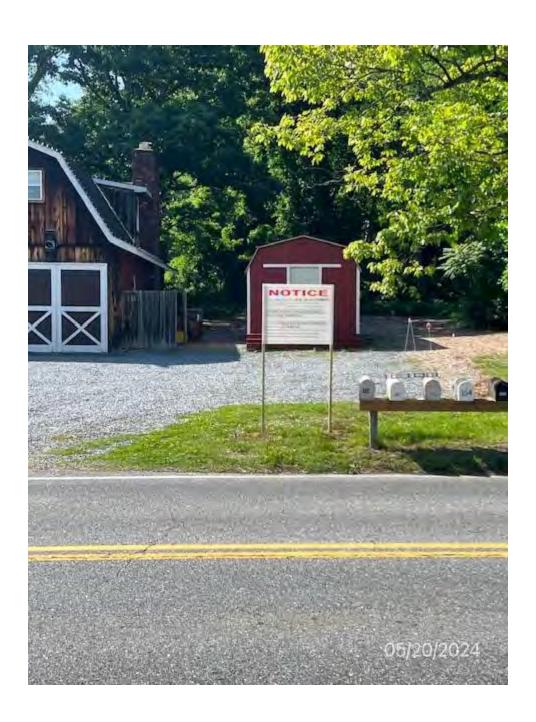

| 1. | That I posted 2 (number) sign(s) relating to a request for rezoning for the property known as 1628 Wall Drive Pased Angle (address). (Include application number if known or applicable: 2-R4-PAS-GOI |
|----|-------------------------------------------------------------------------------------------------------------------------------------------------------------------------------------------------------|
| 2. | The signs were posted beginning on $\frac{5/22/24}{(date)}$ (date), through                                                                                                                           |
| 3. | a. At front of property 1628 Wall Drive  b. Rear of property a barn                                                                                                                                   |
|    | C.                                                                                                                                                                                                    |

AFFIANT:

dimeture

Printed name and Title (if applicable)

Thomber - This

Date