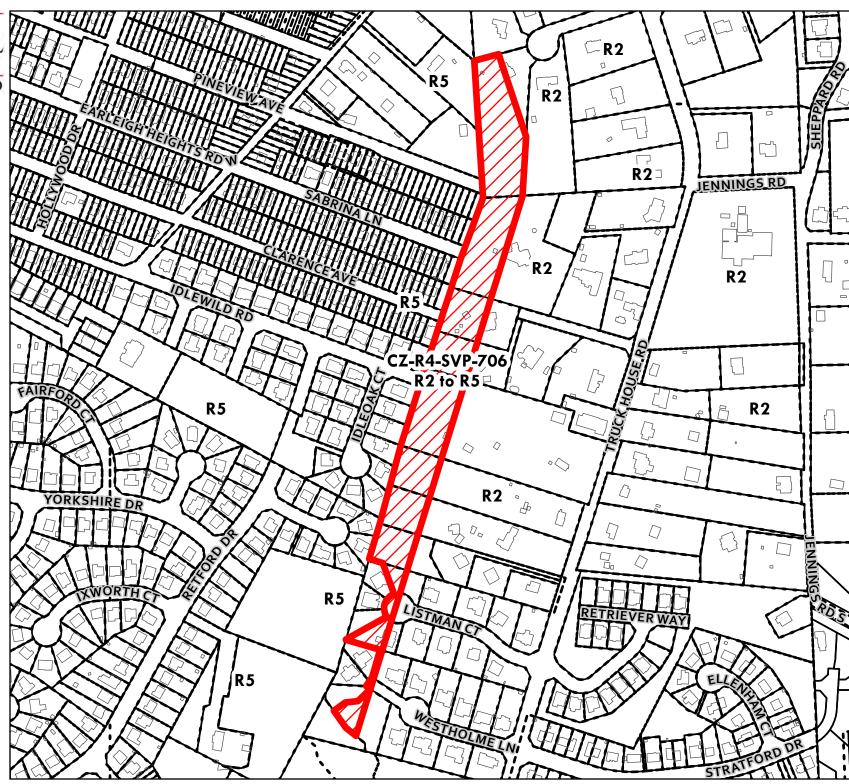

1. Change the zoning of the property known as Parcel 296 on Tax Map 23, Tax Account Number 03-000-90002284, from a split of R2 – Residential and OS – Open Space to a split of R2 – Residential, R5 – Residential, and OS – Open Space as shown in the cross-hatched area on the attached Exhibit K.

(This amendment changes the zoning of the property known as 99 Truck House Road, Severna Park, from a split of R2 – Residential and OS – Open Space to a split of R2 – Residential, R5 – Residential, and OS – Open Space.)

|      | Application Numbers References                                                        |                |  |  |  |  |  |
|------|---------------------------------------------------------------------------------------|----------------|--|--|--|--|--|
|      | Prior                                                                                 | Council        |  |  |  |  |  |
| CZ   | CZ-R4-SVP-113; CZ-R4-SVP-1518,<br>CZ-R4-SVP-1519; CZ-R4-SVP- 1151<br>& CZ-R4-SVP-1152 | CZ-R4-SVP-701  |  |  |  |  |  |
| PLU  | n/a                                                                                   | PLU-R4-SVP-701 |  |  |  |  |  |
| DPAO | n/a                                                                                   | n/a            |  |  |  |  |  |
| DPA  | n/a                                                                                   | n/a            |  |  |  |  |  |

Region 4
Comprehensive Zoning

CZ-R4-SVP-701 R2/OS TO R2/R5/OS

## Legend

Change Area

Proposed Zoning

Buildings

Parcels

June 3, 2024

Introduced by Ms. Fiedler