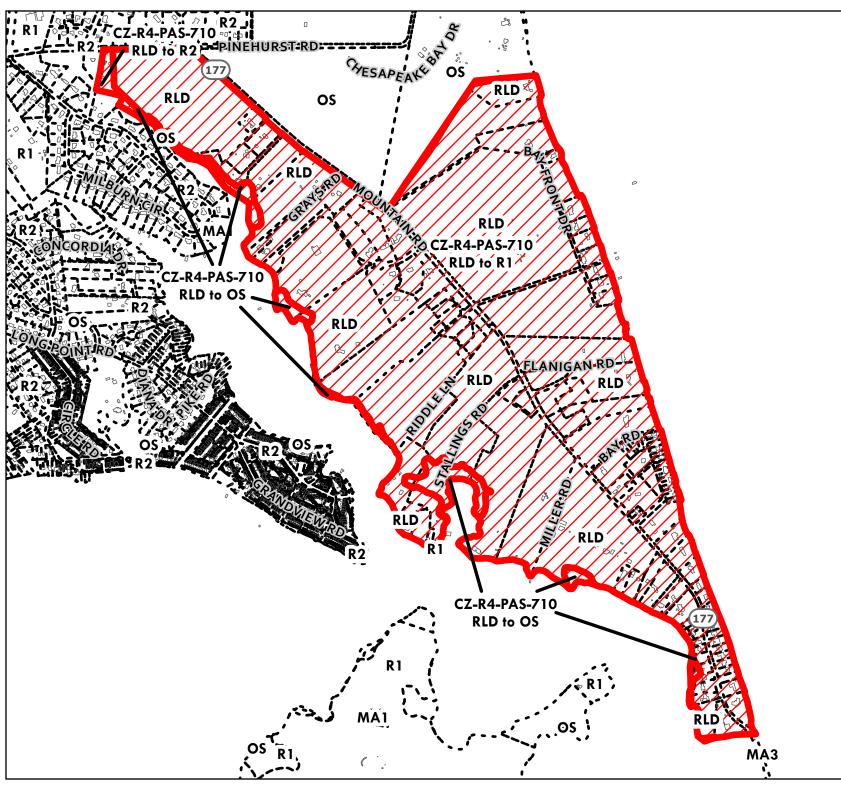

- 1. Change the zoning of the properties known as Parcel 184, 309, 1, 3, 483, 463, and 464 on Tax Map 40, Tax Account numbers 03-000-22917200, 03-000-12329800, 03-000-90215970, 03-000-90216670, 03-000-90046037, 03-000-90031396, and 03-000-90031456, from R1–Residential to RLD–Residential Low Density as shown in the cross-hatched area on the attached Exhibit N.
- 2. Change the zoning of the property known as Parcel 2 on Tax Map 40, Tax Account number 03-000-90215971 from R1-Residential to a split of RLD-Residential Low Density, OS-Open Space, and R5-Residential as shown in the cross-hatched area on the attached Exhibit N.
- 3. Change the zoning of the property known as Parcel 244 on Tax Map 40, Tax Account number 03-000-90046036 from R1-Residential and R5-Residential to a split of RLD-Residential Low Density, OS-Open Space, and R5-Residential as shown in the cross-hatched area on the attached Exhibit N.
- 4. Change the zoning of the property known as Parcel 99 on Tax Map 40, Tax Account number 03-000-33069825 from R5-Residential to a split of OS-Open Space and R5-Residential as shown in the cross-hatched area on the attached Exhibit N.
- 5. Change the zoning of the property known as Parcel 316 on Tax Map 40, Tax Account number 03-000-23506000 from R1-Residential to a split of RLD-Residential Low Density and OS-Open Space as shown in the cross-hatched area on the attached Exhibit N.

(This amendment changes the zoning of the properties known as:

- 1401, 1403, 1405, 1440, 1450, 1454, and 1460 Shot Town Road, Annapolis from R1–Residential to RLD–Residential Low Density;
- 1441 Shot Town Road, Annapolis from R1-Residential to a split of RLD-Residential Low Density, OS-Open Space, and R5-Residential;
- 1462 Shot Town Road, Annapolis from R1-Residential and R5-Residential to a split of RLD-Residential Low Density, OS-Open Space, and R5-Residential;
- 1475 Shot Town Road, Annapolis from R5—Residential to a split of R5—Residential and OS—Open Space; and
- (no number) Shot Town Road, Annapolis from R1-Residential to a split of RLD-Residential Low Density and OS-Open Space.)

| Prop                                     |     | Application Numbers References |                  |                                        |                             |                            |                             |
|------------------------------------------|-----|--------------------------------|------------------|----------------------------------------|-----------------------------|----------------------------|-----------------------------|
| Address                                  | Tax | Parcel                         | Tax Account No.  | Prior                                  |                             | Council                    |                             |
|                                          | Map | Parcei                         | Tax Account No.  | CZ                                     | PLU                         | CZ                         | PLU                         |
| 1401 Shot Town Road,<br>Annapolis        | 40  | 184                            | 03-000-22917200  | CZ-R4-<br>BDN-501                      | PLU-R4-<br>BDN-501          | CZ-R4-<br>BDN <b>-</b> 700 | PLU-R4-<br>BDN-700          |
| 1403 Shot Town Road,<br>Annapolis        | 40  | 309                            | 03-000-12329800  | CZ-R4-<br>BDN-501                      | PLU-R4-<br>BDN-501          | CZ-R4-<br>BDN-700          | PLU-R4-<br>BDN-700          |
| 1405 Shot Town Road,<br>Annapolis        | 40  | 1                              | 03-000-90215970  | CZ-R4-<br>BDN-203                      | PLU-R4-<br>BDN-203          | CZ-R4-<br>BDN-700          | PLU-R4-<br>BDN-700          |
| 1440 Shot Town Road,<br>Annapolis        | 40  | 3                              | 03-000-90216670  | CZ-R4-<br>BDN-203                      | PLU-R4-<br>BDN-203          | CZ-R4-<br>BDN-700          | PLU-R4-<br>BDN-700          |
| 1441 Shot Town Road,<br>Annapolis        | 40  | 2                              | 03-000-90215971  | CZ-R4-<br>BDN-203,<br>1022 and<br>1139 | PLU-R4-<br>BDN-203          | CZ-R4-<br>BDN-700          | PLU-R4-<br>BDN-700          |
| 1450 Shot Town Road,<br>Annapolis        | 40  | 483                            | 03-000-90046037  | CZ-R4-<br>BDN-502                      | PLU-R4-<br>BDN-502          | CZ-R4-<br>BDN-700          | PLU-R4-<br>BDN-700          |
| 1454 Shot Town Road,<br>Annapolis        | 40  | 463                            | 03-000- 90031396 | CZ-R4-<br>BDN-110                      | PLU-R4-<br>BDN-110          | CZ-R4-<br>BDN-700          | PLU-R4-<br>BDN-700          |
| 1460 Shot Town Road,<br>Annapolis        | 40  | 464                            | 03-000-90031456  | CZ-R4-<br>BDN-502                      | PLU-R4-<br>BDN-502          | CZ-R4-<br>BDN-700          | PLU-R4-<br>BDN-700          |
| 1462 Shot Town Road,<br>Annapolis        | 40  | 244                            | 03-000-90046036  | CZ-R4-<br>BDN <b>-</b> 218             | PLU-R4-<br>BDN <b>-</b> 218 | CZ-R4-<br>BDN <b>-</b> 700 | PLU-R4-<br>BDN <b>-</b> 700 |
| 1475 Shot Town Road,<br>Annapolis        | 40  | 99                             | 03-000-33069825  | CZ-R4-<br>BDN-503                      | PLU-R4-<br>BDN-503          | CZ-R4-<br>BDN-700          | PLU-R4-<br>BDN-700          |
| (no number) Shot Town<br>Road, Annapolis | 40  | 316                            | 03-000-23506000  | CZ-R4-<br>BDN-1235                     | PLU-R4-<br>BDN-203          | CZ-R4-<br>BDN-700          | PLU-R4-<br>BDN-700          |

<sup>\*</sup> The redline strikethrough denotes the part vetoed by the County Executive. The veto stands.

June 17, 2024

Introduced by Ms. Fiedler