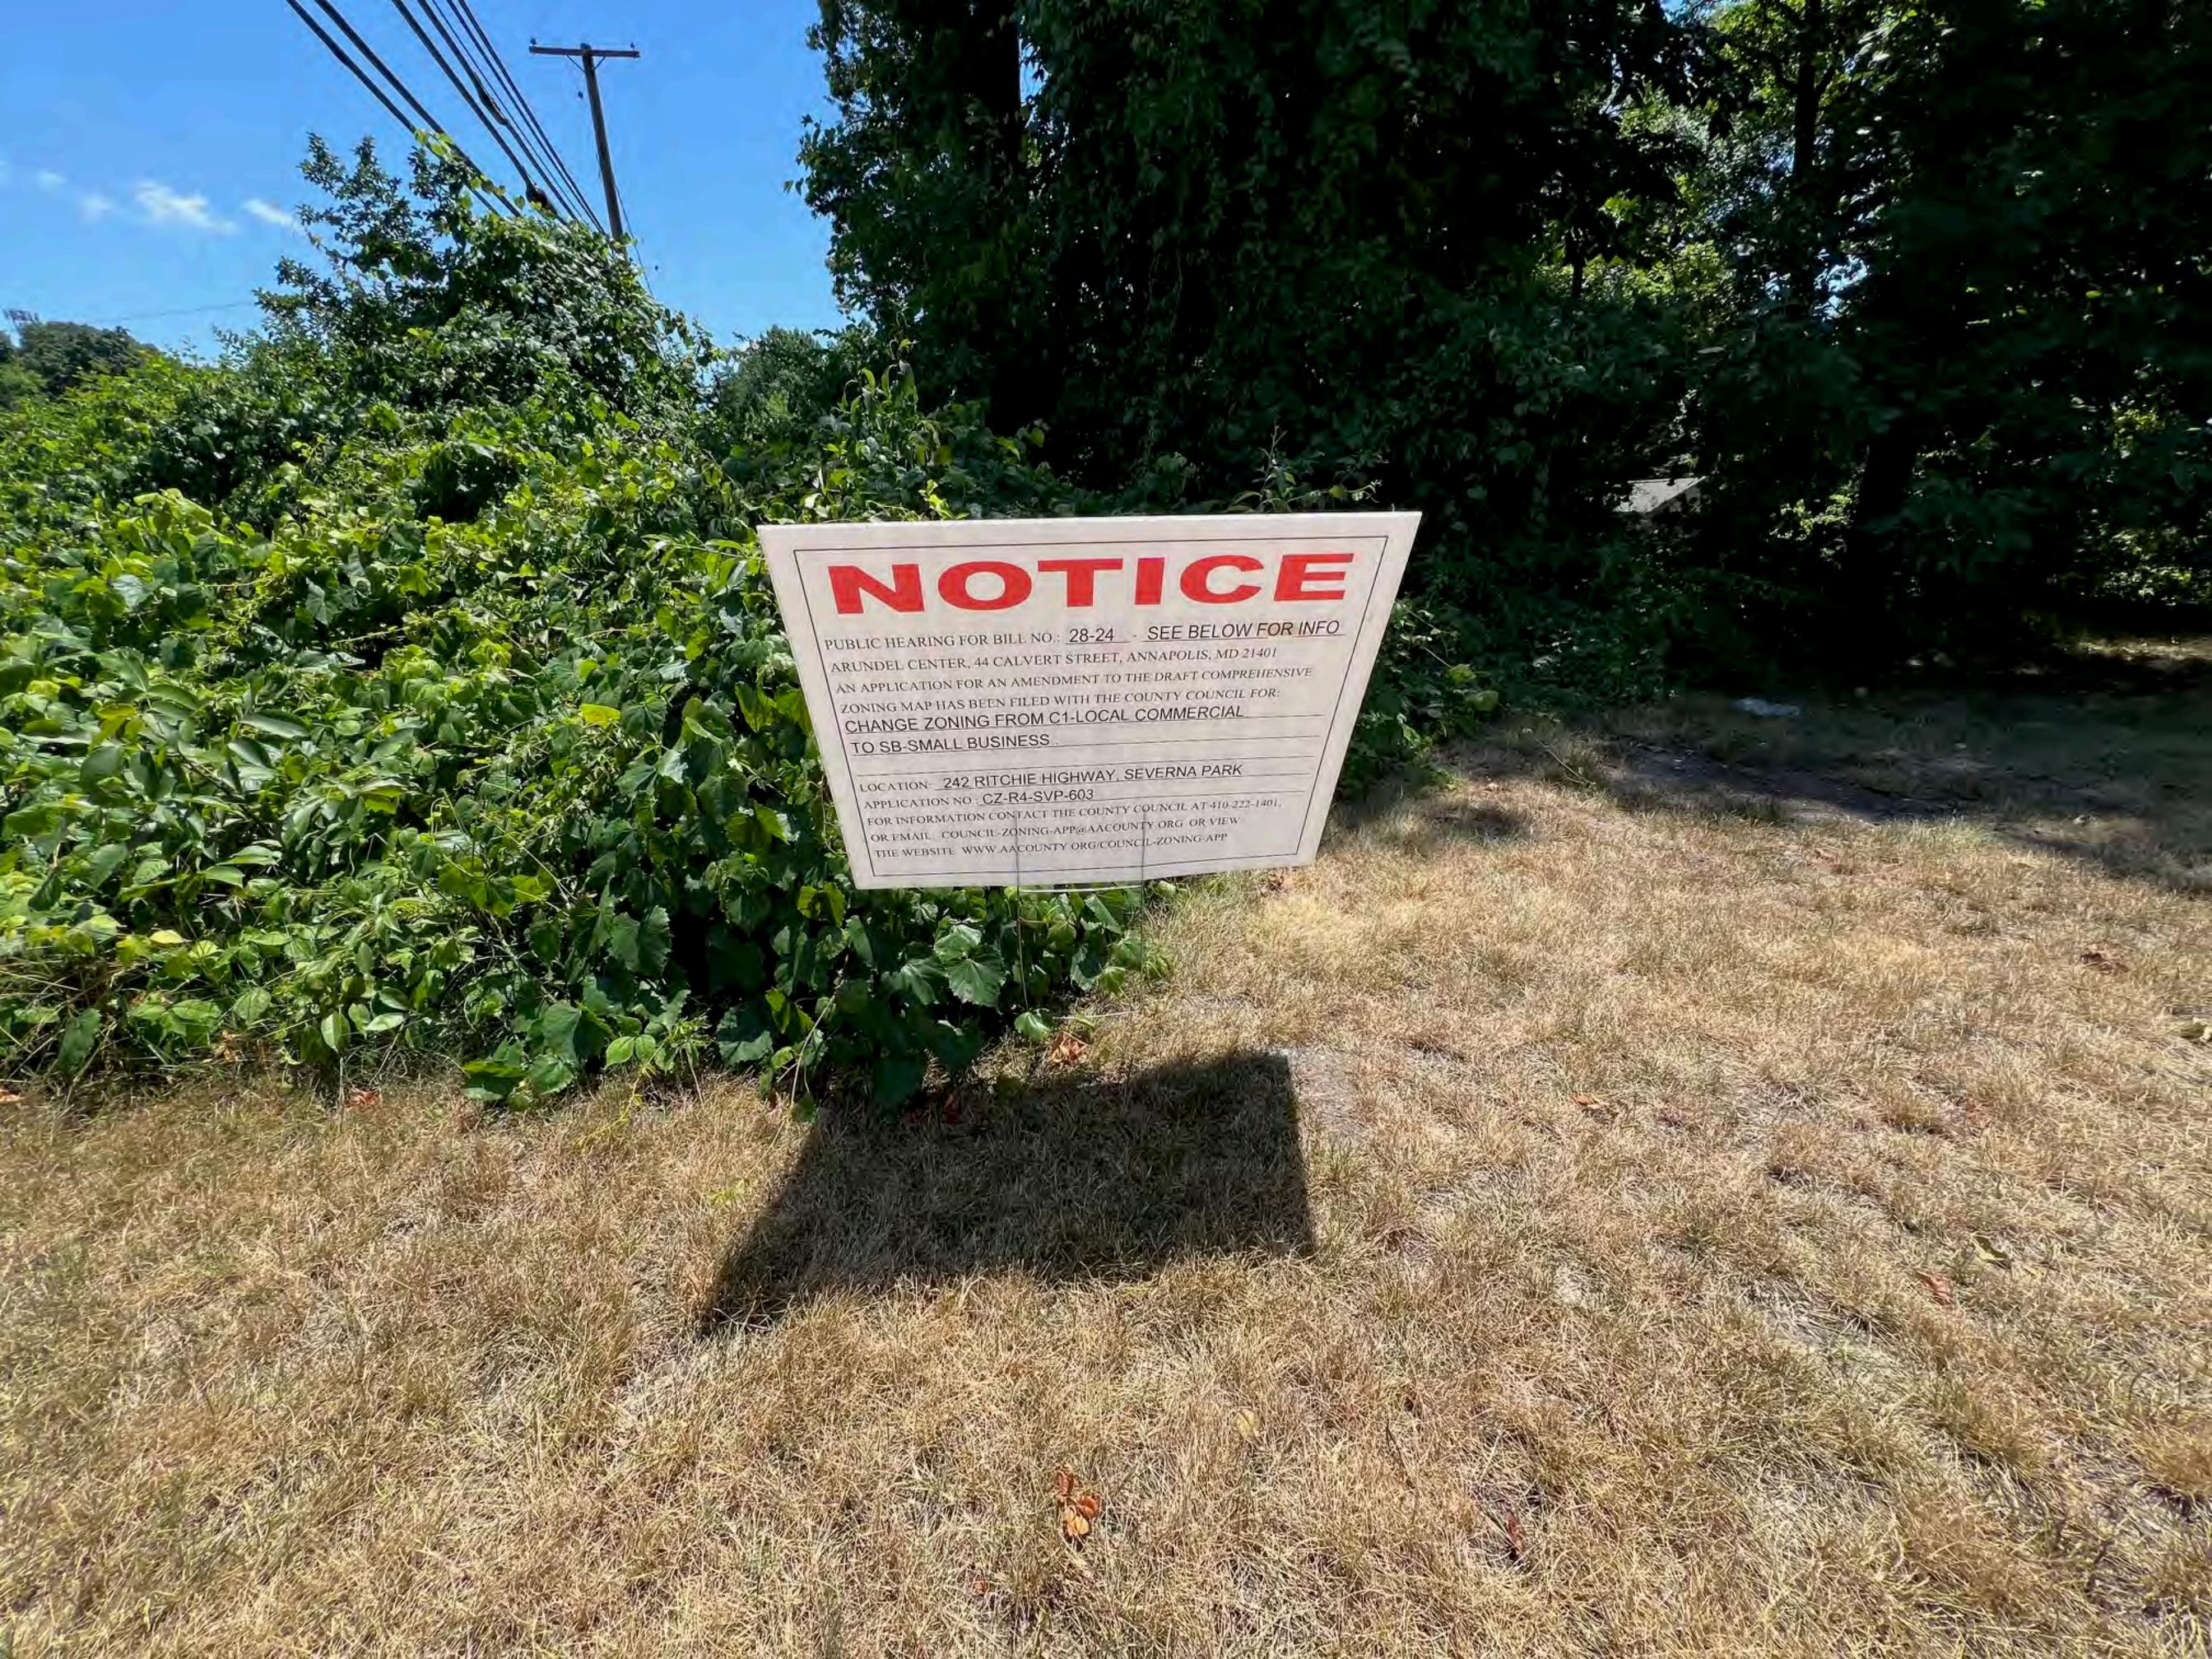

1. Change the zoning of the property known as Parcel 111 on Tax Map 32H, Tax Account Number 03-000-90006348, from R10 - Residential to SB - Small Business as shown in the cross-hatched area on the attached Exhibit C.

(This amendment changes the zoning of the property known as Parcel 111 on Tax Map 32H, located 965 Baltimore Annapolis Boulevard, Severna Park, from R10 - Residential to SB - Small Business.)

| Application Numbers References |                |                |  |  |  |
|--------------------------------|----------------|----------------|--|--|--|
|                                | Prior          | Council        |  |  |  |
| CZ                             | CZ-R4-SVP-010  | CZ-R4-SVP-600  |  |  |  |
| PLU                            | PLU-R4-SVP-110 | PLU-R4-SVP-600 |  |  |  |
| DPAO                           | n/a            | n/a            |  |  |  |
| DPA                            | n/a            | n/a            |  |  |  |