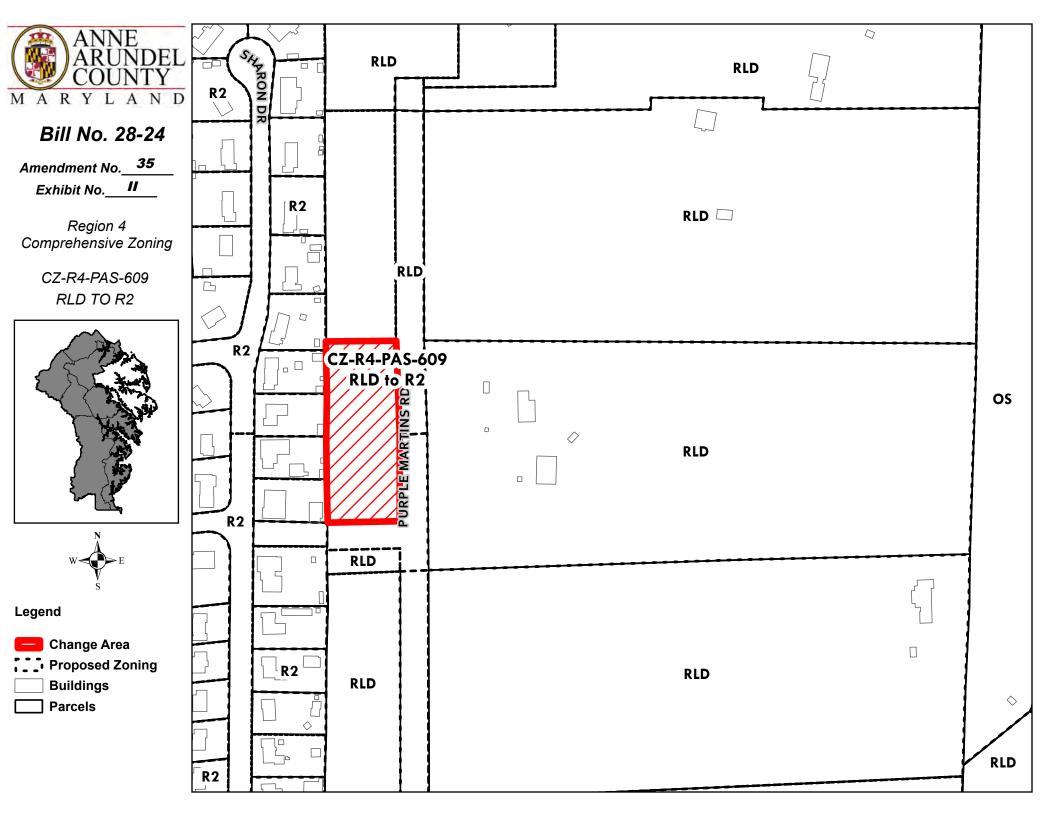

RLD – Residential Low Density to R2 – Residential as shown in the cross-hatched area on the attached Exhibit II.

(This amendment changes the zoning on a portion of the property known as 4438 Purple Martins Road, Pasadena, from RLD – Residential Low Density to R2 – Residential.)

|      | Application Numbers References |                |  |  |  |  |  |
|------|--------------------------------|----------------|--|--|--|--|--|
|      | Prior                          | Council        |  |  |  |  |  |
| CZ   | CZ-R4-PAS-502                  | CZ-R4-PAS-609  |  |  |  |  |  |
| PLU  | n/a                            | PLU-R4-PAS-609 |  |  |  |  |  |
| DPAO | n/a                            | n/a            |  |  |  |  |  |
| DPA  | n/a                            | n/a            |  |  |  |  |  |





#### Bill No. 28-24 - Comprehensive Zoning - Region No. 4

I, the undersigned, being over the age of eighteen (18) and competent to testify to the matters contained herein do solemnly declare and affirm under the penalties of perjury the following:

| 1. | as     |           |            |            | s) relating to a | <del>-</del> |         | _ (address). |               |            |
|----|--------|-----------|------------|------------|------------------|--------------|---------|--------------|---------------|------------|
| 2. | The    | signs     | were       |            | beginning        |              |         |              | (date),       | through    |
| 3. | The le | ocation o | of the sig | n(s) poste | d by me are a    | s follo      | ows:    |              |