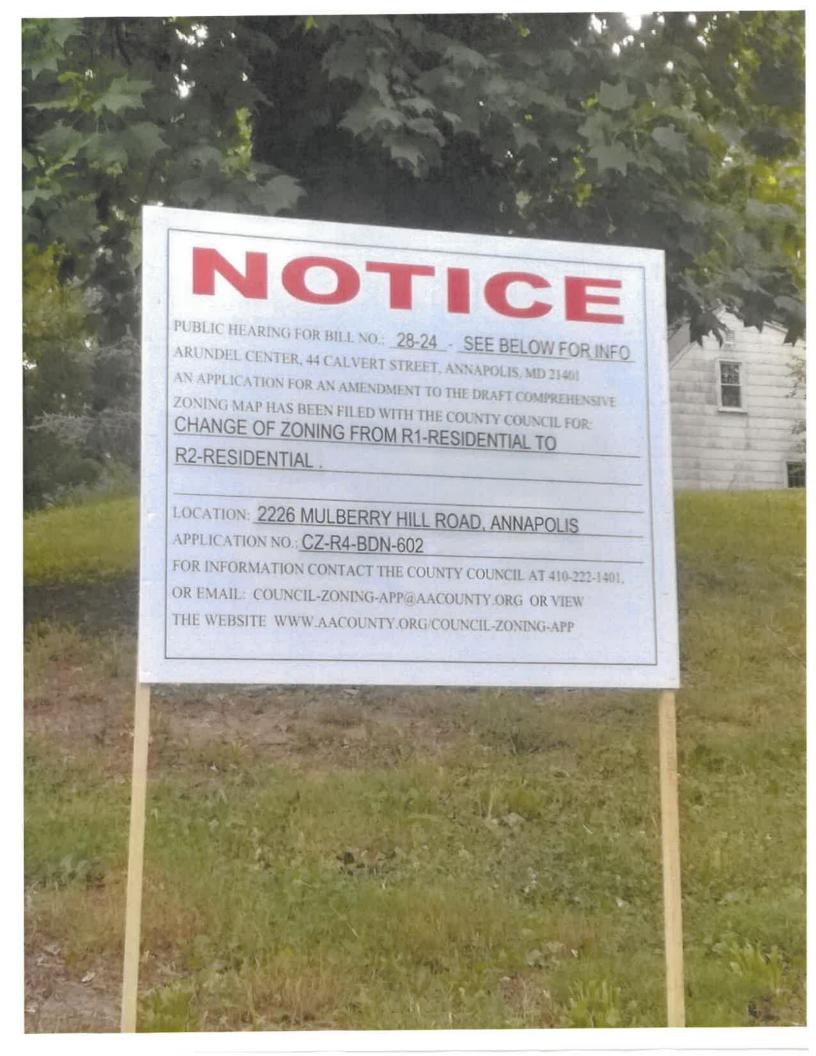

1. Change the zoning of the property known as Parcels 51 and 205 on Tax Map 18, Tax Account Numbers 03-080-90050943 and 03-080-90050945, from OS - Open Space to R2 - Residential as shown in the cross-hatched area on the attached Exhibit H.

(This amendment changes the zoning of the properties known as 2256 and no number Lake Drive, Pasadena, from OS - Open Space to R2 - Residential.)

| Application Numbers References |                |                |  |
|--------------------------------|----------------|----------------|--|
|                                | Prior          | Council        |  |
| CZ                             | CZ-R4-PAS-212  | CZ-R4-PAS-702  |  |
| PLU                            | PLU-R4-PAS-212 | PLU-R4-PAS-702 |  |
| DPAO                           | n/a            | n/a            |  |
| DPA                            | n/a            | n/a            |  |