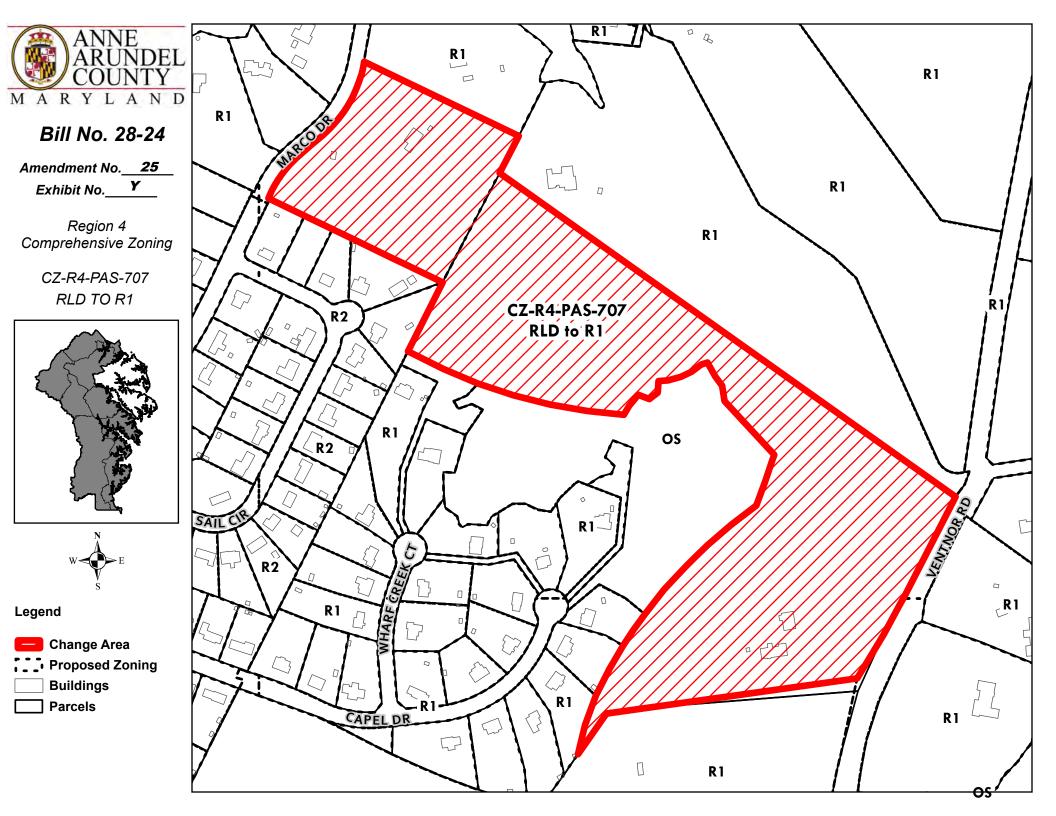

1. Change the zoning of the properties known as Parcels 440 and 434 on Tax Map 39, Tax Account Numbers 03-656-10056601 and 03-426-21592350 from R2 – Residential to a split of R2 – Residential and RLD – Residential Low Density as shown in the cross-hatched area on the attached Exhibit L.

(This amendment changes the zoning of the properties known as 1468 Grandview Road and an unaddressed parcel off Cascade Road, Arnold, from R2 – Residential to a split of R2 – Residential and RLD – Residential Low Density.)

| Application Numbers References |                 |                |  |  |
|--------------------------------|-----------------|----------------|--|--|
|                                | Prior           | Council        |  |  |
| CZ                             | CZ-R4-ARN-105B  | CZ-R4-ARN-700  |  |  |
| PLU                            | PLU-R4-ARN-105B | PLU-R4-ARN-700 |  |  |
| DPAO                           | n/a             | n/a            |  |  |
| DPA                            | n/a             | n/a            |  |  |

Amendment No. 12

Exhibit No. L

Region 4
Comprehensive Zoning

CZ-R4-ARN-700 R2 TO RLD

Legend

Change Area

Proposed Zoning

Buildings