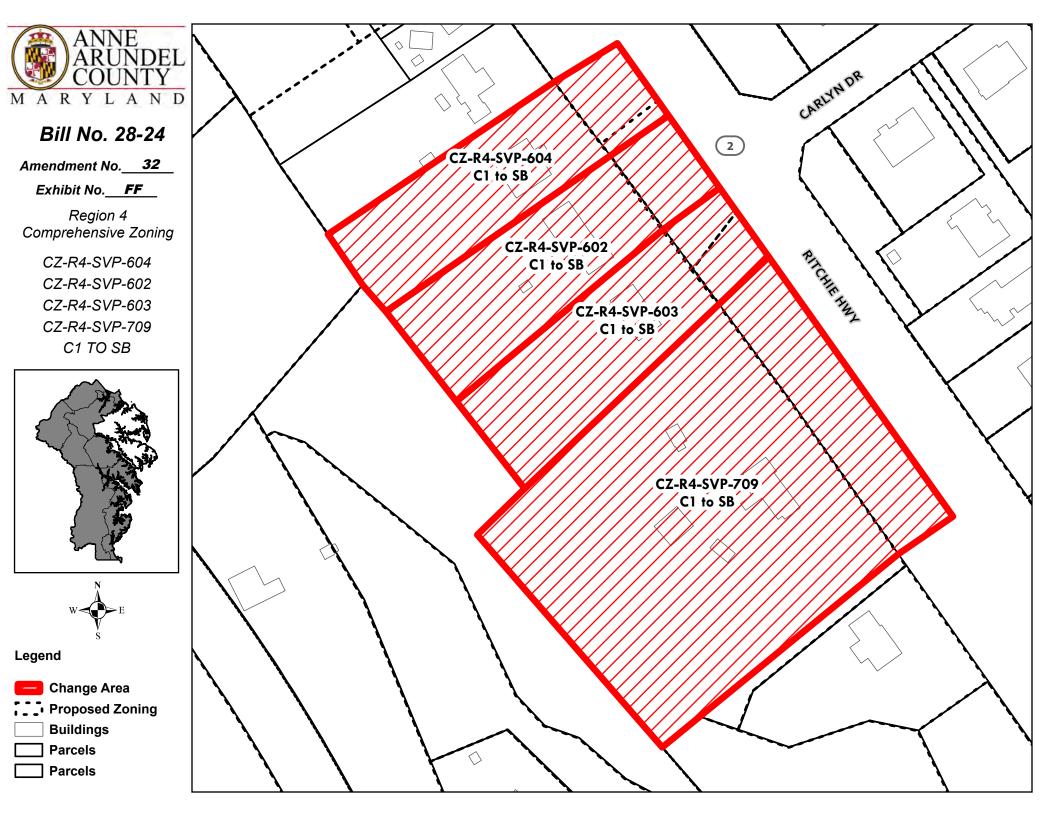

R4-             | CZ-R4-SVP-        | PLU-R4-            |
| 230 Kitchie Highway  | 23        | Lot D         | 03-000-20303900 | 205B                           | 205B                | 604               | SVP-604            |
| 238 Ritchie Highway  | 23        | 756           | 03-000-03276500 | CZ-R4-SVP-<br>205A             | PLU-R4-<br>SVP-205A | CZ-R4-SVP-<br>602 | PLU-R4-<br>SVP-602 |
| 242 Ritchie Highway  | 23        | 755           | 03-000-2937300  | CZ-R4-<br>SVP-205A             | PLU-R4-<br>SVP-205A | CZ-R4-<br>SVP-603 | PLU-R4-<br>SVP-603 |
| 302 Ritchie Highway* | 23        | 668,<br>Lot A | 03-000-0781453  | CZ-R4-<br>SVP-205B             | PLU-R4-<br>SVP-205B | CZ-R4-SVP-<br>709 | PLU-R4-<br>SVP-709 |

<sup>\*</sup> The posting of a sign is not necessary for this property





#### Bill No. 28-24 – Comprehensive Zoning – Region No. 4

I, the undersigned, being over the age of eighteen (18) and competent to testify to the

matters contained herein do solemnly declare and affirm under the penalties of perjury the following: 1. That I posted 1 (number) sign(s) relating to a request for rezoning for the property known as 236 Ritchie Highway Severna Park, MD 21146 \_ (address). (Include application number if known or applicable: CZ-R4-SVP-604 Tuesday June 18, 2024 (date), 2. The signs were posted beginning on through Friday June 28, 2024 (date). 3. The location of the sign(s) posted by me are as follows:

| In Middle of Front Yard of Proper | ty on Ritchie Highway                                                                             |
|---------------------