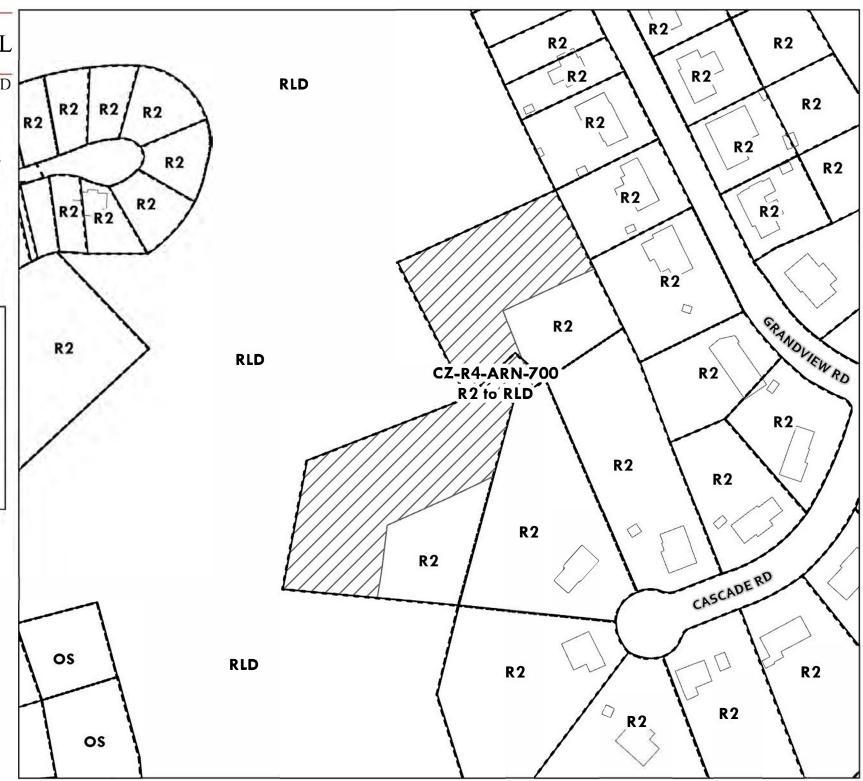

1. Change the zoning of the properties known as Parcels 440 and 434 on Tax Map 39, Tax Account Numbers 03-656-10056601 and 03-426-21592350 from R2 – Residential to a split of R2 – Residential and RLD – Residential Low Density as shown in the cross-hatched area on the attached Exhibit L.

(This amendment changes the zoning of the properties known as 1468 Grandview Road and an unaddressed parcel off Cascade Road, Arnold, from R2 – Residential to a split of R2 – Residential and RLD – Residential Low Density.)

| Application Numbers References |                 |                |  |  |
|--------------------------------|-----------------|----------------|--|--|
|                                | Prior           | Council        |  |  |
| CZ                             | CZ-R4-ARN-105B  | CZ-R4-ARN-700  |  |  |
| PLU                            | PLU-R4-ARN-105B | PLU-R4-ARN-700 |  |  |
| DPAO                           | n/a             | n/a            |  |  |
| DPA                            | n/a             | n/a            |  |  |

Amendment No. 12

Exhibit No. L

Region 4
Comprehensive Zoning

CZ-R4-ARN-700 R2 TO RLD

Legend

Change Area

Proposed Zoning

Buildings