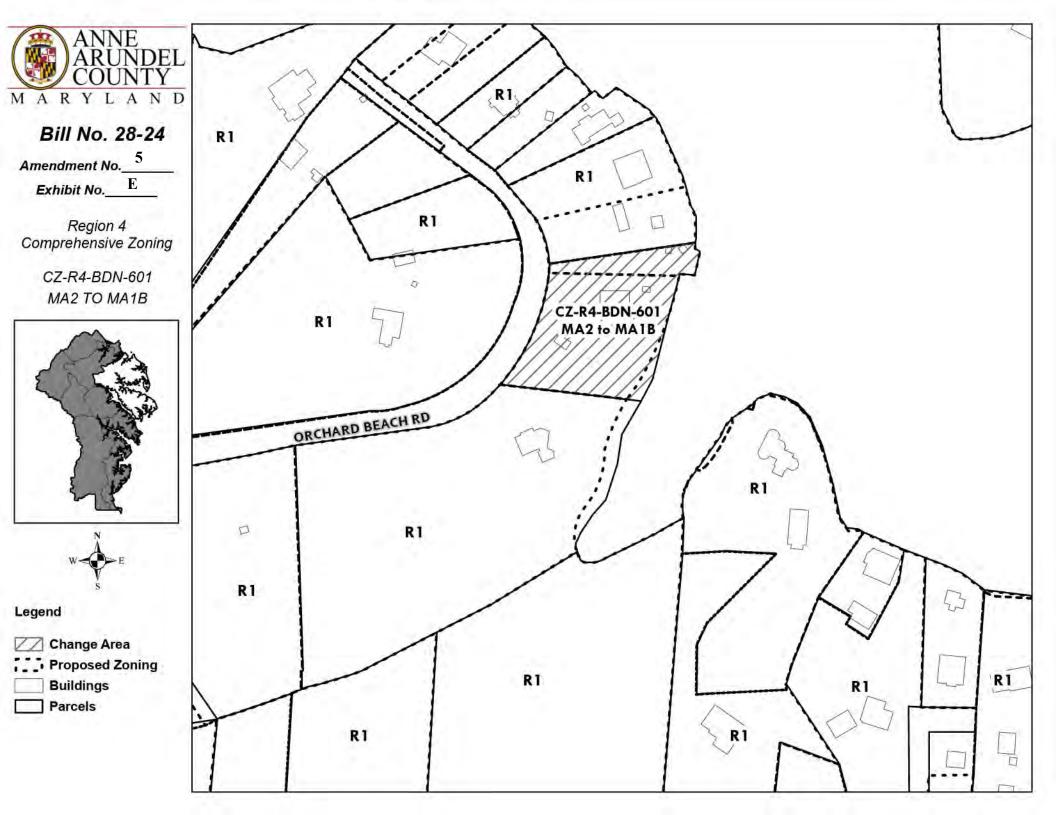

1. Change the zoning of the property known as Parcel 95 on Tax Map 46, Tax Account Number 03-000-90007956, from MA2 – Light Commercial Marina to MA1-B – Neighborhood Marina as shown in the cross-hatched area on the attached Exhibit E.

(This amendment changes the zoning of the property known as 1637 Orchard Beach Road, Annapolis, from MA2 – Light Commercial Marina to MA1-B – Neighborhood Marina.)

|      | Application Numbers References |               |  |  |  |  |
|------|--------------------------------|---------------|--|--|--|--|
|      | Prior                          | Council       |  |  |  |  |
| CZ   | CZ-R4-BDN-017                  | CZ-R4-BDN-601 |  |  |  |  |
| PLU  | PLU-R4-BDN-103A                | n/a           |  |  |  |  |
| DPAO | n/a                            | n/a           |  |  |  |  |
| DPA  | n/a                            | n/a           |  |  |  |  |

Amendment No. 6

Exhibit No. F

Region 4
Comprehensive Zoning

CZ-R4-PAS-601 OS TO R2