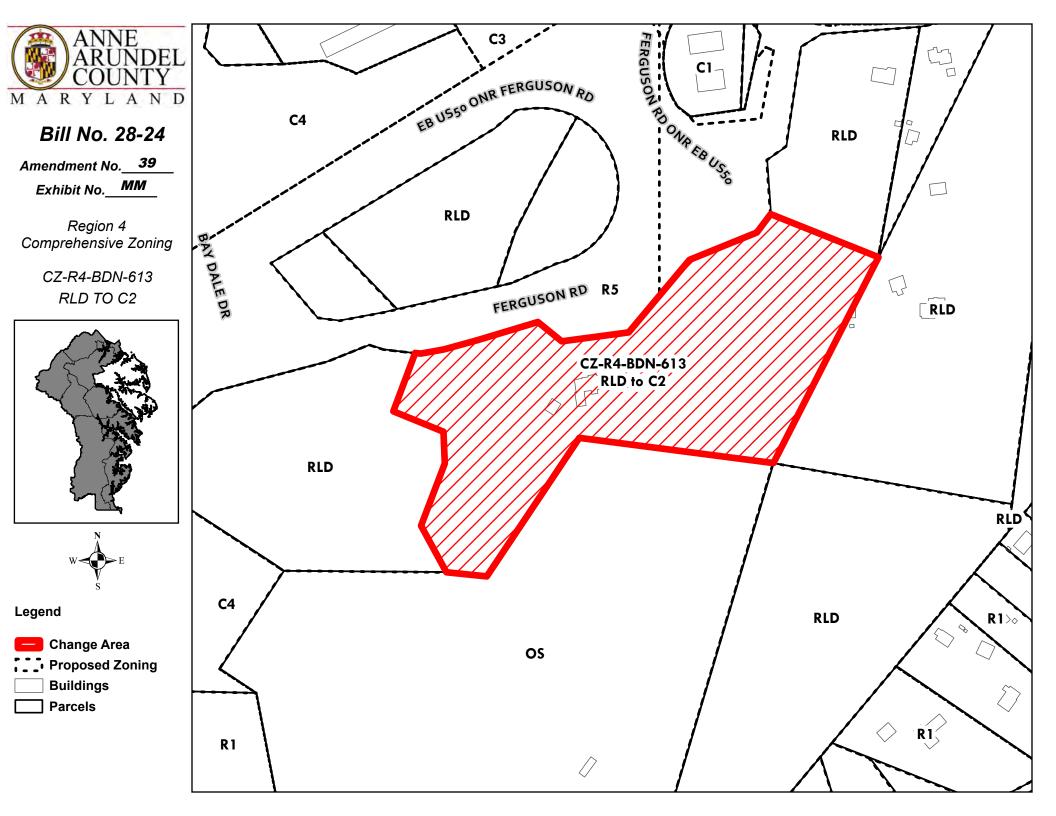

1. Change the zoning of the property known as Parcel 95 on Tax Map 46, Tax Account Number 03-000-90007956, from MA2 – Light Commercial Marina to MA1-B – Neighborhood Marina as shown in the cross-hatched area on the attached Exhibit E.

(This amendment changes the zoning of the property known as 1637 Orchard Beach Road, Annapolis, from MA2 – Light Commercial Marina to MA1-B – Neighborhood Marina.)

|      | Application Numbers References |               |  |  |  |  |
|------|--------------------------------|---------------|--|--|--|--|
|      | Prior                          | Council       |  |  |  |  |
| CZ   | CZ-R4-BDN-017                  | CZ-R4-BDN-601 |  |  |  |  |
| PLU  | PLU-R4-BDN-103A                | n/a           |  |  |  |  |
| DPAO | n/a                            | n/a           |  |  |  |  |
| DPA  | n/a                            | n/a           |  |  |  |  |