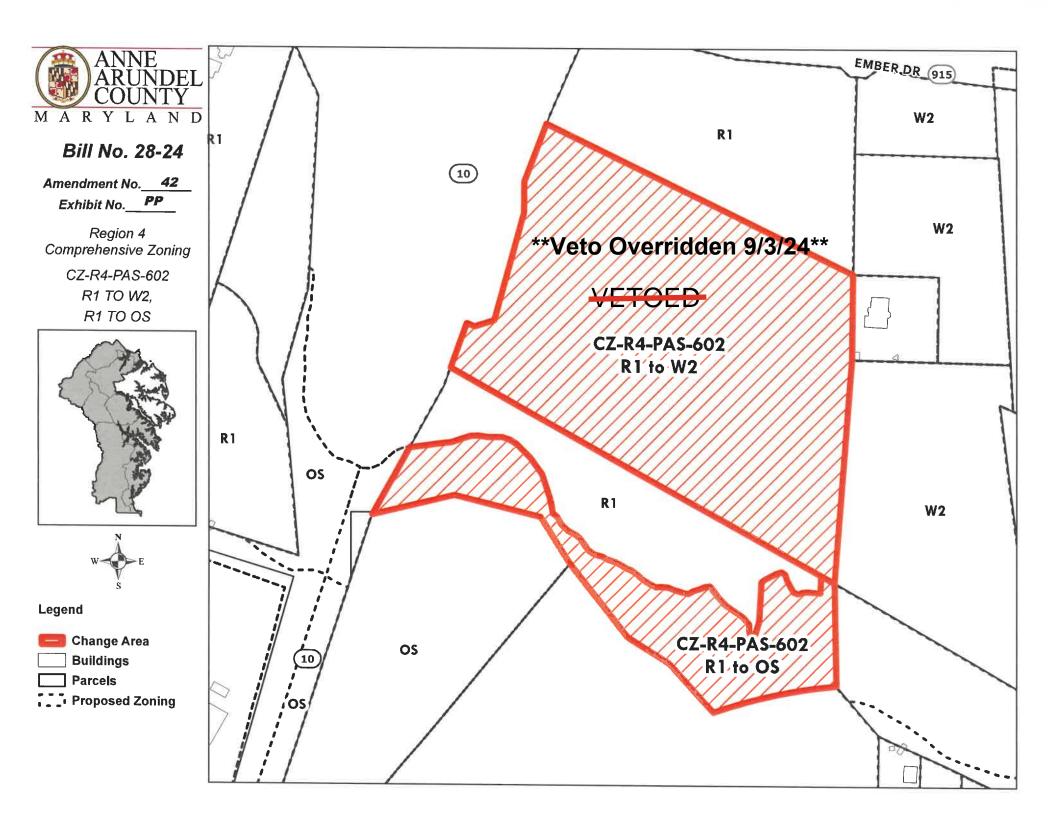

I hereby certify that item vetoes on Amendment Nos. 14 and 42 to Bill No. 28-24 were discussed by the County Council of Anne Arundel County, Maryland on September 3, 2024. Amendment No. 14 was not considered, so therefore stands as vetoed with an effective date of September 7, 2024. The item veto of Amendment No. 42 was overridden by the required five (5) votes of the Council.

Kaley Schultze Administrative Officer

EFFECTIVE DATE: October 18, 2024 - for Amendment No. 42 to Bill No. 28-24.

May 20, 2024

Introduced by Mr. Volke