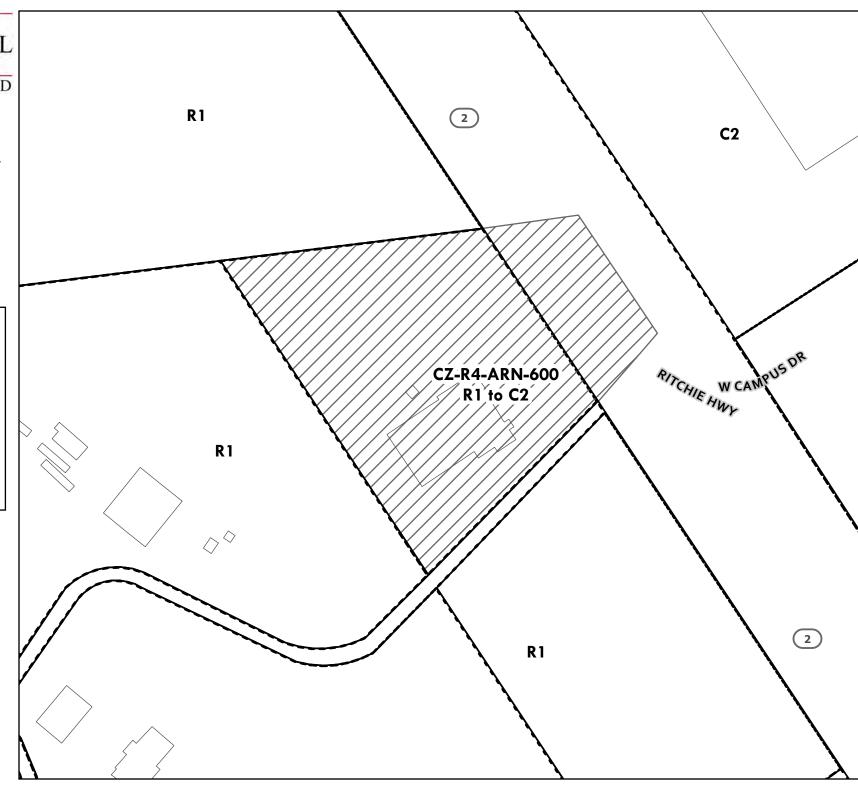

1. Change the zoning of the properties known as Parcels 440 and 434 on Tax Map 39, Tax Account Numbers 03-656-10056601 and 03-426-21592350 from R2 – Residential to a split of R2 – Residential and RLD – Residential Low Density as shown in the cross-hatched area on the attached Exhibit L.

(This amendment changes the zoning of the properties known as 1468 Grandview Road and an unaddressed parcel off Cascade Road, Arnold, from R2 – Residential to a split of R2 – Residential and RLD – Residential Low Density.)

| Application Numbers References |                 |                |  |  |
|--------------------------------|-----------------|----------------|--|--|
|                                | Prior           | Council        |  |  |
| CZ                             | CZ-R4-ARN-105B  | CZ-R4-ARN-700  |  |  |
| PLU                            | PLU-R4-ARN-105B | PLU-R4-ARN-700 |  |  |
| DPAO                           | n/a             | n/a            |  |  |
| DPA                            | n/a             | n/a            |  |  |

Amendment No. 12

Exhibit No. L

Region 4
Comprehensive Zoning

CZ-R4-ARN-700 R2 TO RLD

Legend

Change Area

Proposed Zoning

Buildings