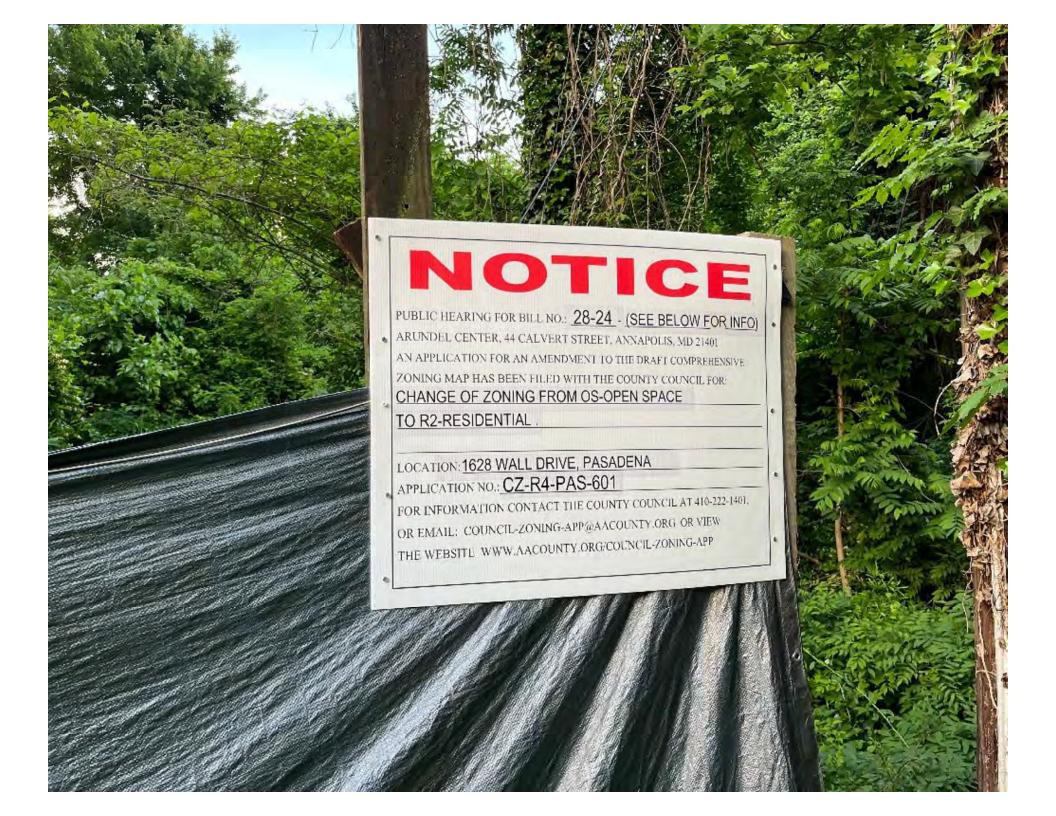

1. Change the zoning of the property known as Parcel 2 on Tax Map 18, Tax Account Number 03-694-25896701, from OS - Open Space to R2 - Residential as shown in the cross-hatched area on the attached Exhibit F.

(This amendment changes the zoning of the property known as 1628 Wall Drive, Pasadena, from OS - Open Space to R2 - Residential.)

| Application Numbers References |                |                |  |  |  |
|--------------------------------|----------------|----------------|--|--|--|
|                                | Prior          | Council        |  |  |  |
| CZ                             | CZ-R4-PAS-139  | CZ-R4-PAS-601  |  |  |  |
| PLU                            | PLU-R4-PAS-139 | PLU-R4-PAS-601 |  |  |  |
| DPAO                           | n/a            | n/a            |  |  |  |
| DPA                            | n/a            | n/a            |  |  |  |

| 1. | That I posted 2 (number) sign(s) relating to a request for rezoning for the property known as 1628 Wall Drive Pased Angle (address). (Include application number if known or applicable: 2-R4-PAS-GOI |
|----|-------------------------------------------------------------------------------------------------------------------------------------------------------------------------------------------------------|
| 2. | The signs were posted beginning on $\frac{5/22/24}{(date)}$ (date), through                                                                                                                           |
| 3. | a. At front of property 1628 Wall Drive  b. Rear of property a barn                                                                                                                                   |
|    | C.                                                                                                                                                                                                    |