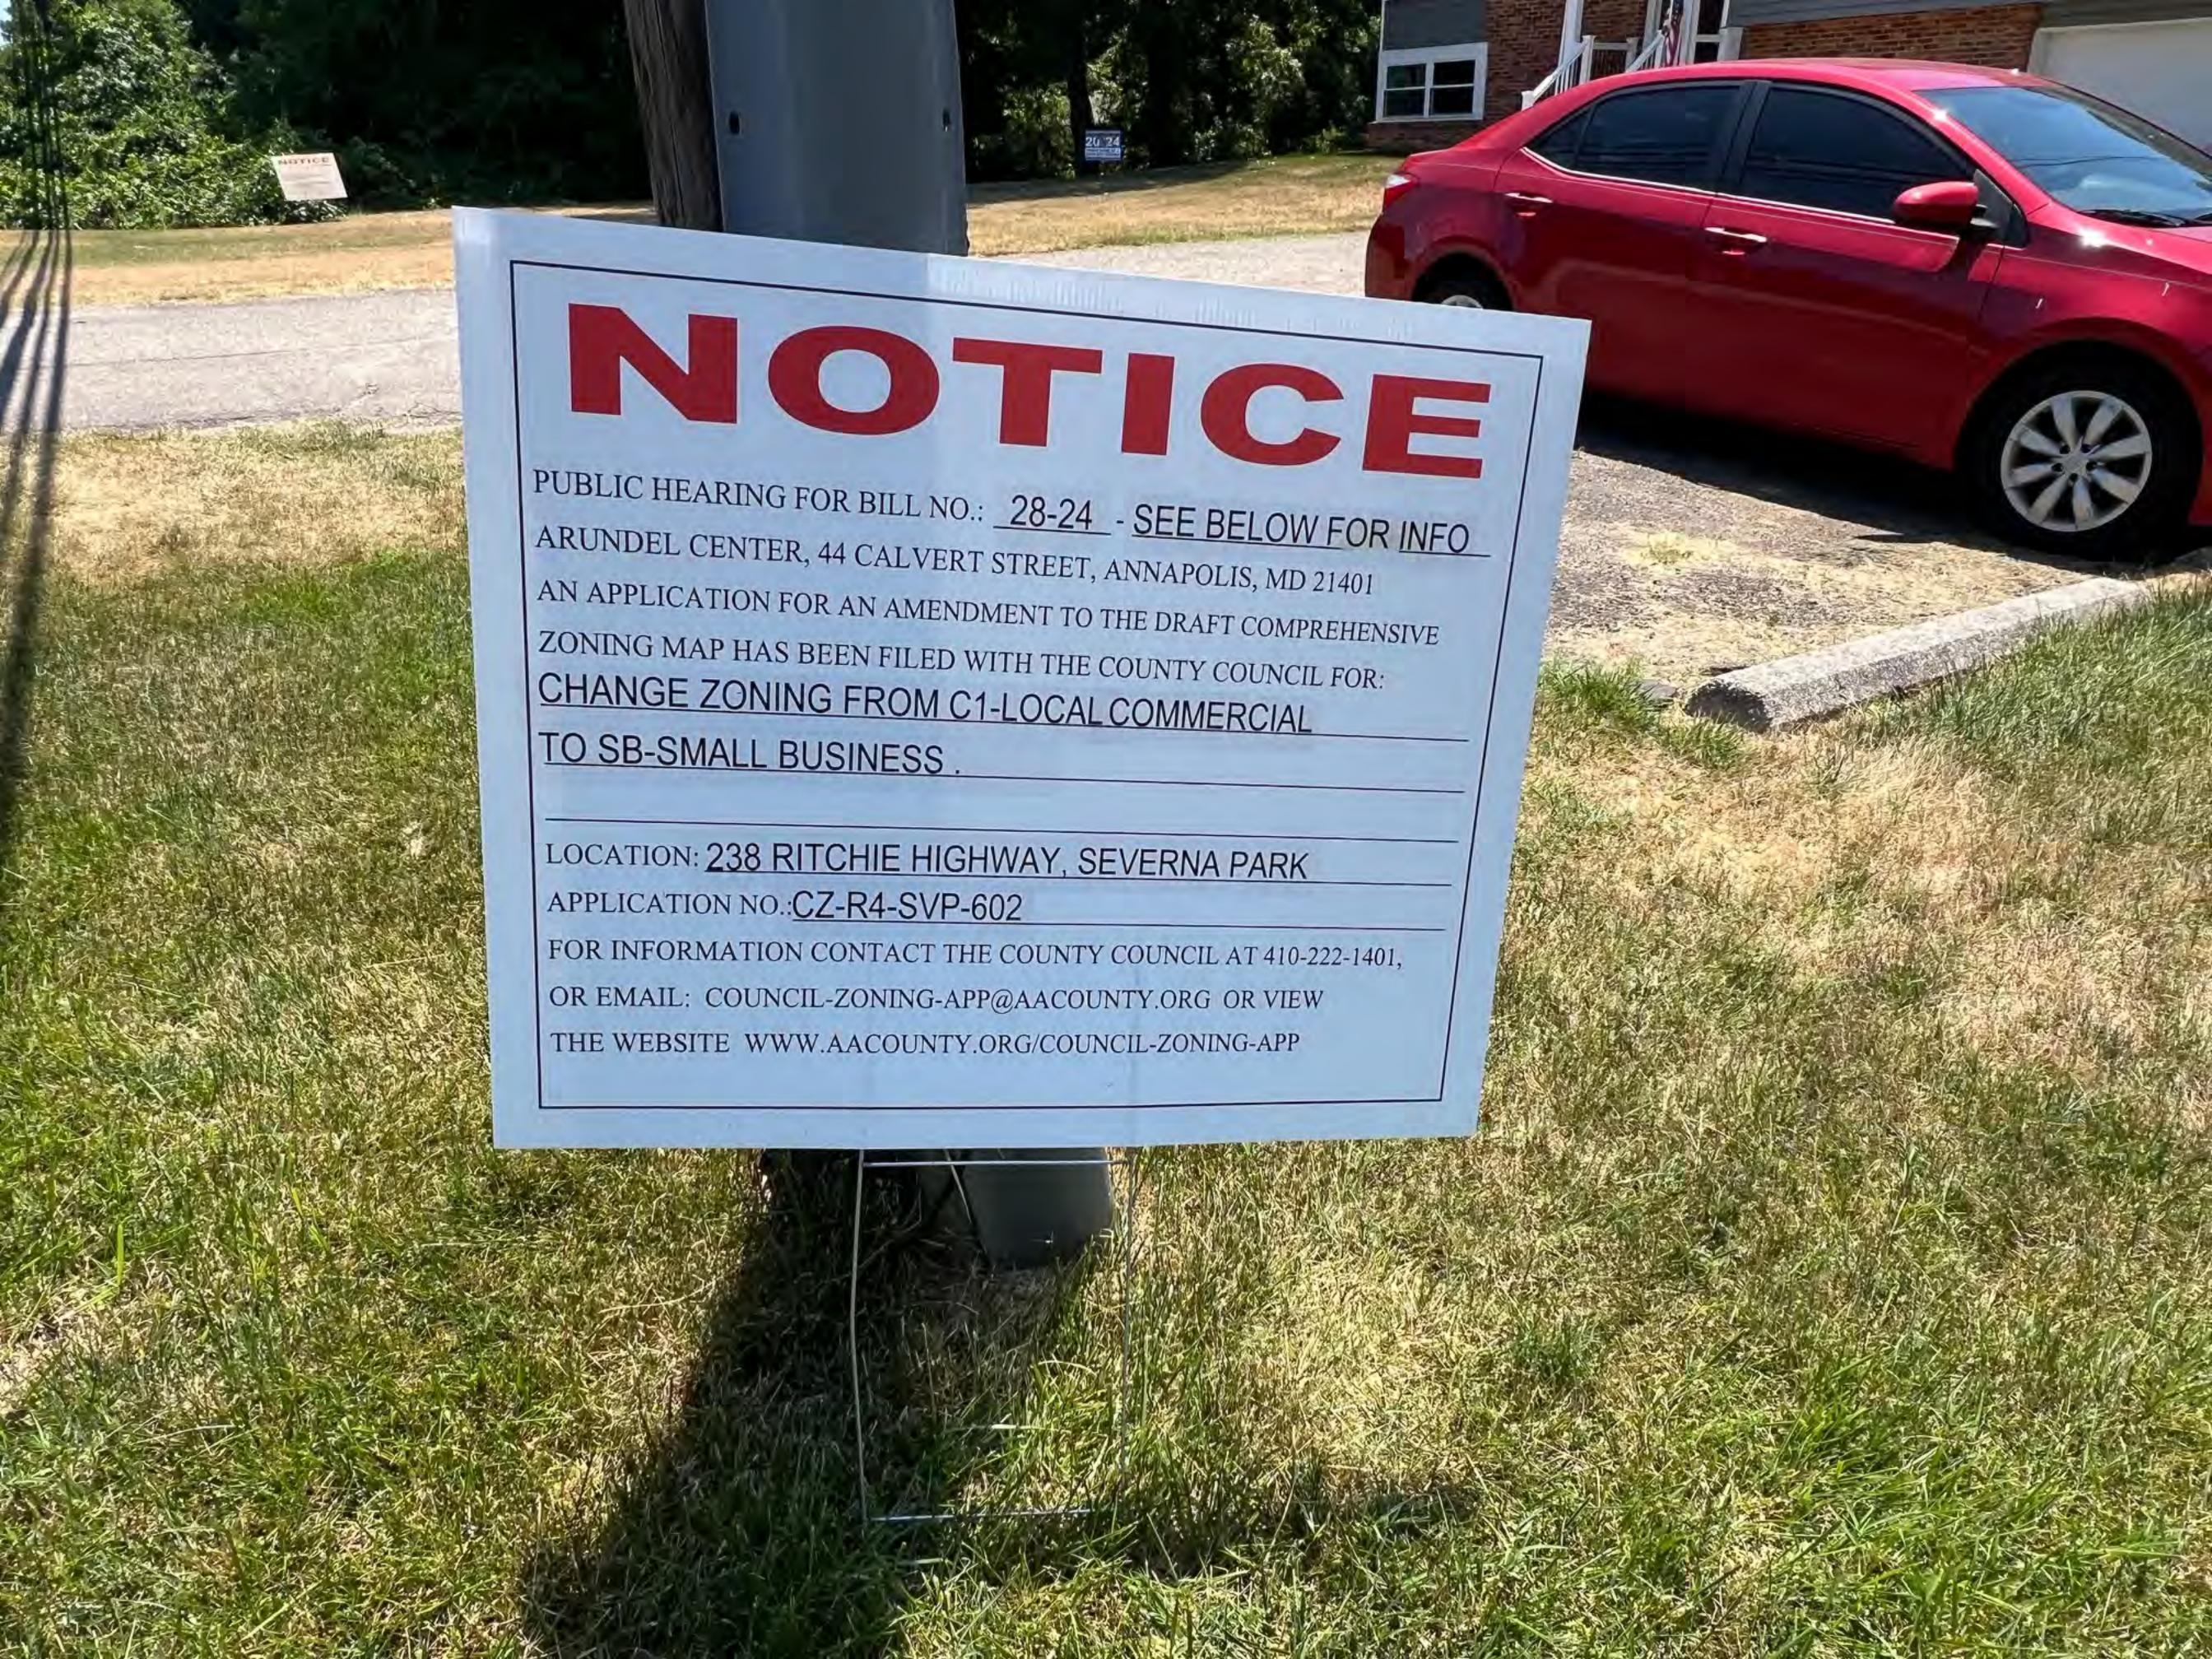

1. Change the zoning of the property known as Parcel 111 on Tax Map 32H, Tax Account Number 03-000-90006348, from R10 - Residential to SB - Small Business as shown in the cross-hatched area on the attached Exhibit C.

(This amendment changes the zoning of the property known as Parcel 111 on Tax Map 32H, located 965 Baltimore Annapolis Boulevard, Severna Park, from R10 - Residential to SB - Small Business.)

| Application Numbers References |                |                |  |  |  |
|--------------------------------|----------------|----------------|--|--|--|
|                                | Prior          | Council        |  |  |  |
| CZ                             | CZ-R4-SVP-010  | CZ-R4-SVP-600  |  |  |  |
| PLU                            | PLU-R4-SVP-110 | PLU-R4-SVP-600 |  |  |  |
| DPAO                           | n/a            | n/a            |  |  |  |
| DPA                            | n/a            | n/a            |  |  |  |