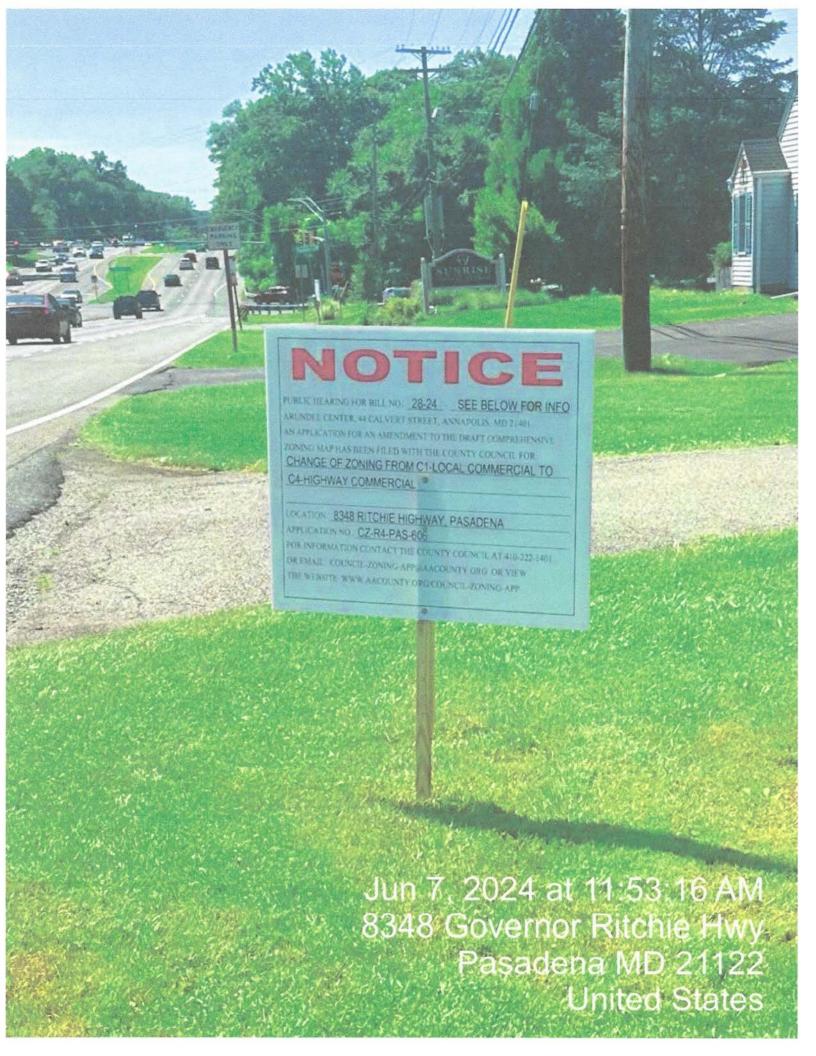

ddress). (Include application number if known or applicable: <u>CZ-R4-P45-606</u>)
- 2. The signs were posted beginning on JUNE 7, 2024 (date), through JUNE 17, 2024 (date).
- 3. The location of the sign(s) posted by me are as follows:
  - a. ALONG SAB SIDE OF RITCHIE HOUY
  - b. DIRECTLY FRONT OF 8348 RITCHIE HWY
  - c. PASADENA, MO 21122

AFFIANT:

Signature

Printed name and Title (if applicable)

Date

#### Additional Instructions:

- Signs must be posted for at least ten (10) days before the date the amendment is to be considered at a legislative session of the the County Council.
- Please provide at least one (1) photograph of each sign posted in each location listed in item 3 above.
- A completed certificate and photos of the sign(s) must be emailed to: Council Admin@aacounty.org.



June 17, 2024

Introduced by Ms. Fiedler

### Amendment No. 24

WHEREAS, in accordance with § 18-2-108(a)(1) of the County Code, as amended by Bill No. 26-24, for a period of 10 days, one or more signs were required to be posted on the property that is the subject of this amendment and notice of the proposed change of zoning was required to be posted to the County Council website; and

WHEREAS, a certification was submitted to the Administrative Officer to the County Council that verified the required sign(s) was posted for at least 10 days before this legislative session; and

WHEREAS, notice of the proposed change of zoning was posted to the County Council website at least 10 days before this legislative session; and

WHEREAS, the County Council may consider this amendment; and

WHEREA