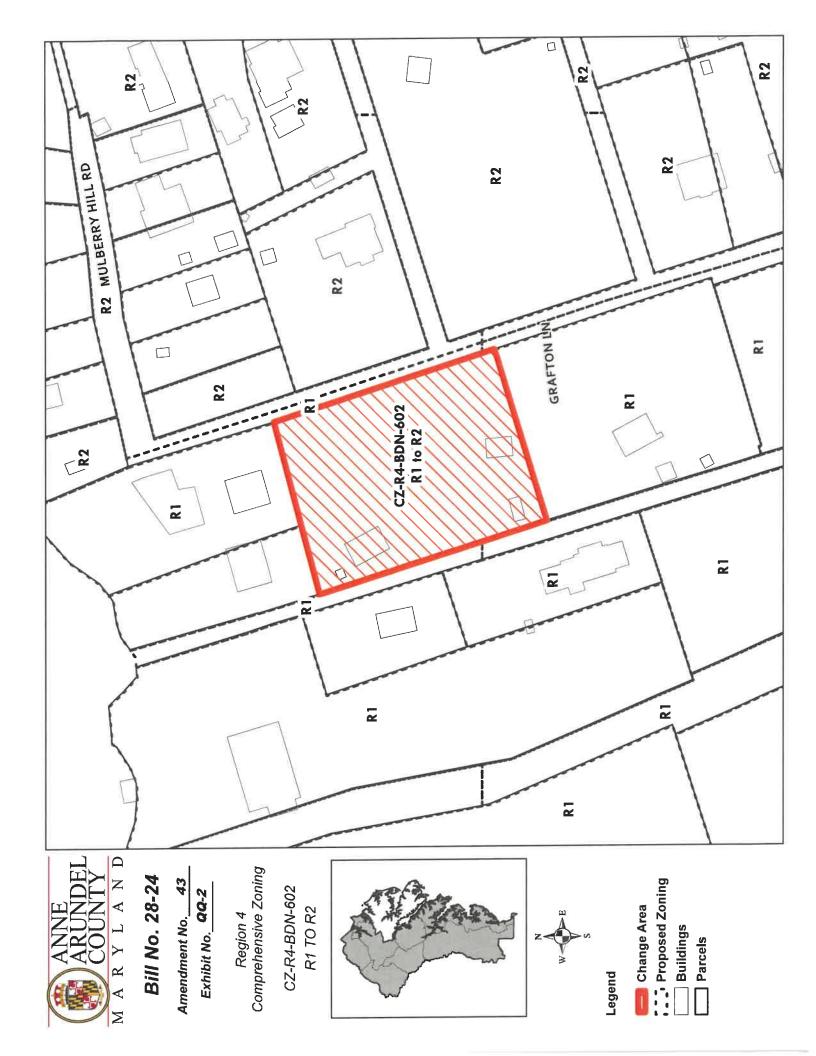

### Bill No. 28-24 - Comprehensive Zoning - Region No. 4

I, the undersigned, being over the age of eighteen (18) and competent to testify to the matters contained herein do solemnly declare and affirm under the penalties of perjury the following:

- 1. That I posted <u>1</u> (number) sign(s) relating to a request for rezoning for the property known as <u>8348 RITCHIE Itwy. PASADENA MO</u> (address). (Include application number if known or applicable: <u>CZ-R4-P45-606</u>)
- 2. The signs were posted beginning on JUNE 7, 2024 (date), through JUNE 17, 2024 (date).
- 3. The location of the sign(s) posted by me are as follows:
  - a. ALONG SAB SIDE OF RITCHIE HOUY
  - b. DIRECTLY FRONT OF 8348 RITCHIE HWY
  - c. PASADENA, MO 21122

AFFIANT:

Signature

Printed name and Title (if applicable)

Date