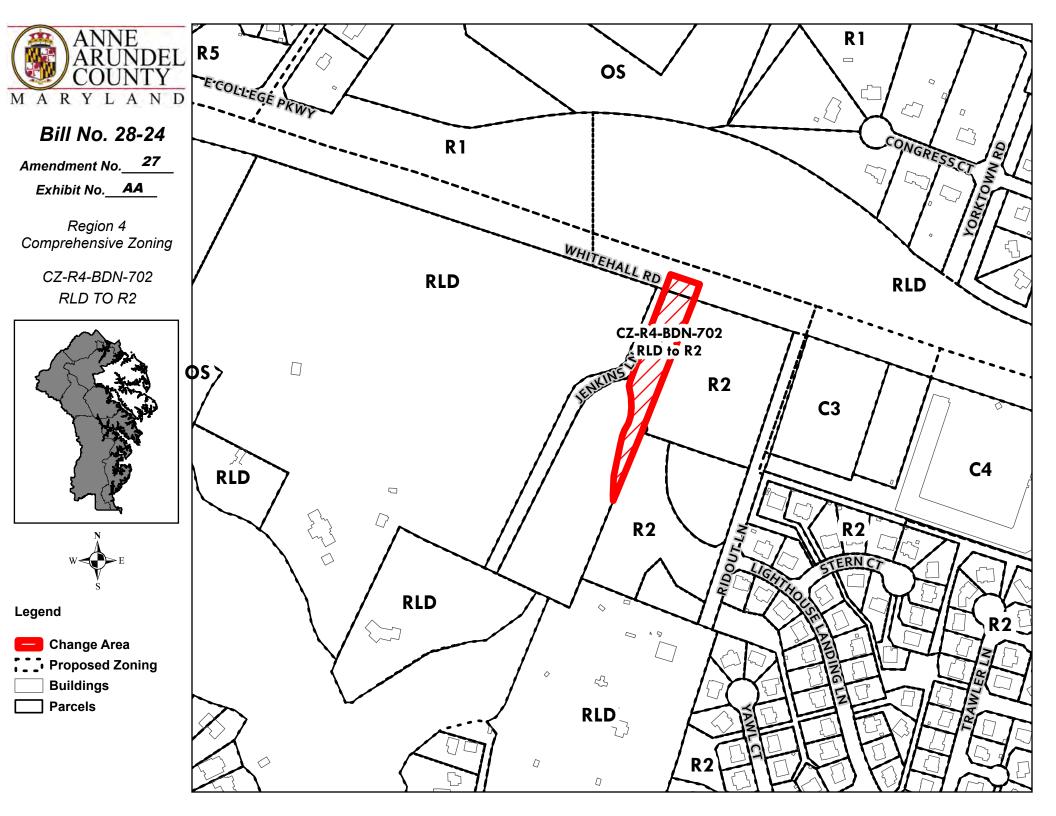

w, therefore

The Anne Arundel County Digital Zoning Layer is amended as follows:

1. Change the zoning on a portion of the property known as Parcel 234 on Tax Map 40, Tax Account number 03-000-32522075 from RLD – Residential Low Density to R2 – Residential as shown in the cross-hatched area on the attached Exhibit AA.

(This amendment changes the zoning on a portion of the property known as 1514 Whitehall Road, Annapolis from RLD – Residential Low Density to R2 – Residential.)

|      | Application Nu | mbers References |
|------|----------------|------------------|
|      | Prior          | Council          |
| CZ   | CZ-R4-BDN-1025 | CZ-R4-BDN-702    |
| PLU  | n/a            | PLU-R4-BDN-702   |
| DPAO | n/a            | n/a              |
| DPA  | n/a            | n/a              |



July 1, 2024

Introduced by Ms. Fiedler

### Amendment No. 28

WHEREAS, in accordance with § 18-2-108(a)(2)(ii) of the County Code, as amended by Bill No. 26-24, the property that is the subject of this amendment is exempt from the requirement in § 18-2-108(a)(1); and

WHEREAS, the County Council may consider this amendment; and

WHEREAS, upon adoption, this amendment shall be attached to and become a part of Bill No. 28-24; now, therefore

The Anne Arundel County Digital Zoning Layer is amended as follows:

- 1. Change the zoning on the property known as Parcel 335, Lot 19A, on Tax Map 23, Tax Account Number 03-606-90046187 from R2 Residential to a split of R1 Residential, R2 Residential and R5 Residential as shown in the cross-hatched area on the attached Exhibit BB-1.
- 2. Change the