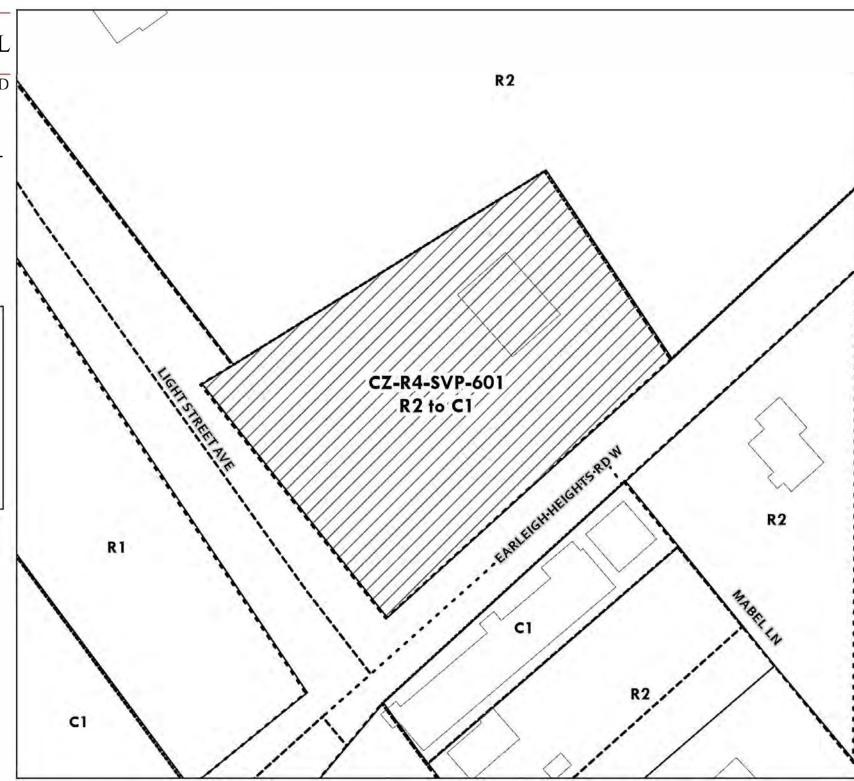

44 Earleigh Heights Road, Severna Park, from R2- Residential to C1 – Local Commercial.)

|               | Application Numbers References |                |  |  |  |  |  |
|---------------|--------------------------------|----------------|--|--|--|--|--|
| Prior Council |                                |                |  |  |  |  |  |
| CZ            | n/a                            | CZ-R4-SVP-601  |  |  |  |  |  |
| PLU           | n/a                            | PLU-R4-SVP-601 |  |  |  |  |  |
| DPAO          | n/a                            | n/a            |  |  |  |  |  |
| DPA           | n/a                            | n/a            |  |  |  |  |  |



Amendment No. 24
Exhibit No. X

Region 4
Comprehensive Zoning

CZ-R4-SVP-601 R2 TO C1





Legend

Proposed Zoning

Buildings





### CERTIFICATION OF POSTING OF SIGN

### Bill No. 28-24 - Comprehensive Zoning - Region No. 4

I, the undersigned, being over the age of eighteen (18) and competent to testify to the matters contained herein do solemnly declare and affirm under the penalties of perjury the following:

| numb   | ber if l     | nown or      | applicable:    | CZ-R4-SVP-601  |         |     | )   | ,       | pplicatio |
|--------|--------------|--------------|----------------|----------------|---------|-----|-----|---------|-----------|
| The 5/ | sign<br>/30/ | y were       | posted (date). | beginning      | on      | 5/2 | 0/2 | (date), | throug    |
| The l  | locatio      | n of the s   | sign(s) poste  | ed by me are a | s follo | ws: |     |         |           |
| The l  |              |