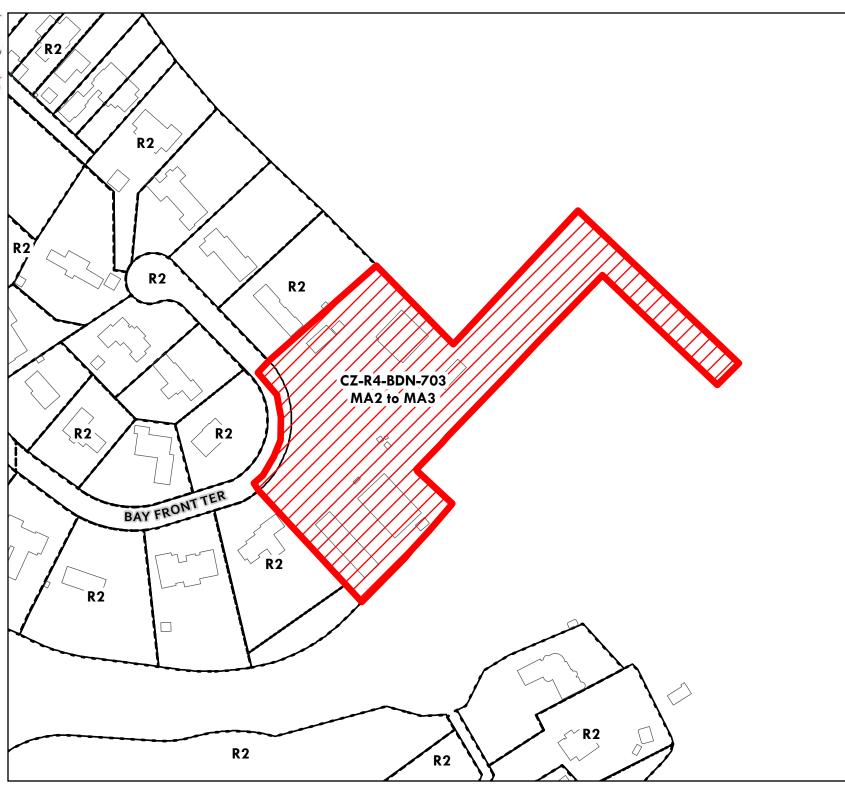

1. Change the zoning of the property known as Parcel 95 on Tax Map 46, Tax Account Number 03-000-90007956, from MA2 – Light Commercial Marina to MA1-B – Neighborhood Marina as shown in the cross-hatched area on the attached Exhibit E.

(This amendment changes the zoning of the property known as 1637 Orchard Beach Road, Annapolis, from MA2 – Light Commercial Marina to MA1-B – Neighborhood Marina.)

|      | Application Numbers References |               |  |  |  |  |
|------|--------------------------------|---------------|--|--|--|--|
|      | Prior                          | Council       |  |  |  |  |
| CZ   | CZ-R4-BDN-017                  | CZ-R4-BDN-601 |  |  |  |  |
| PLU  | PLU-R4-BDN-103A                | n/a           |  |  |  |  |
| DPAO | n/a                            | n/a           |  |  |  |  |
| DPA  | n/a                            | n/a           |  |  |  |  |