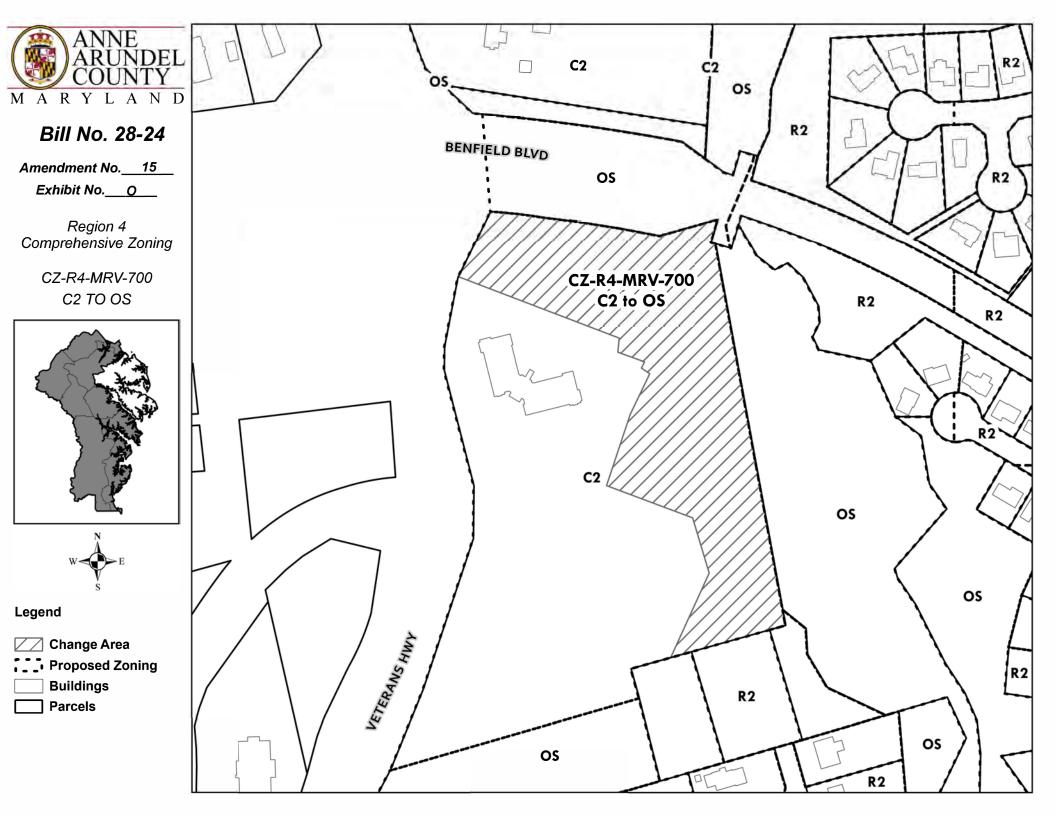

### **Amendment No. 15**

WHEREAS, in accordance with § 18-2-108(a)(2)(ii) of the County Code, as amended by Bill No. 26-24, the property that is the subject of this amendment is exempt from the requirement in § 18-2-108(a)(1); and

WHEREAS, the County Council may consider this amendment; and

WHEREAS, upon adoption, this amendment shall be attached to and become a part of Bill No. 28-24; now, therefore

The Anne Arundel County Digital Zoning Layer is amended as follows:

1. Change the zoning on a portion of the property known as Parcel 21 on Tax Map 22, Tax Account Number 03-000-90102942 from C2 – Commercial Office to OS – Open Space as shown in the cross-hatched area on the attached Exhibit O.

(This amendment changes the zoning on a portion of the property known as 8601 Veterans Highway, Millersville, from C2 – Commercial Office to OS – Open Space.)

| Application Numbers References |                |                |  |  |
|--------------------------------|----------------|----------------|--|--|
| Prior Council                  |                |                |  |  |
| CZ                             | CZ-R4-MRV-1012 | CZ-R4-MRV-700  |  |  |
| PLU                            | n/a            | PLU-R4-MRV-700 |  |  |
| DPAO                           | n/a            | n/a            |  |  |
| DPA                            | n/a            | n/a            |  |  |