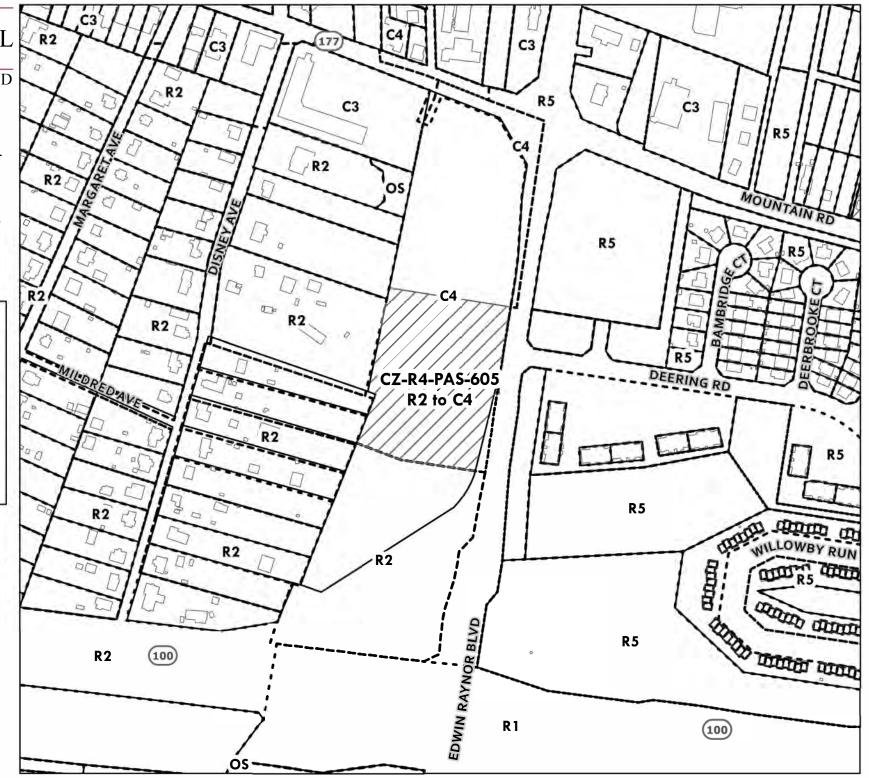

1. Change the zoning of the property known as Parcel 2 on Tax Map 18, Tax Account Number 03-694-25896701, from OS - Open Space to R2 - Residential as shown in the cross-hatched area on the attached Exhibit F.

(This amendment changes the zoning of the property known as 1628 Wall Drive, Pasadena, from OS - Open Space to R2 - Residential.)

| Application Numbers References |                |                |  |  |  |
|--------------------------------|----------------|----------------|--|--|--|
|                                | Prior          | Council        |  |  |  |
| CZ                             | CZ-R4-PAS-139  | CZ-R4-PAS-601  |  |  |  |
| PLU                            | PLU-R4-PAS-139 | PLU-R4-PAS-601 |  |  |  |
| DPAO                           | n/a            | n/a            |  |  |  |
| DPA                            | n/a            | n/a            |  |  |  |

Amendment No. 6

Exhibit No. F

Region 4
Comprehensive Zoning

CZ-R4-PAS-601 OS TO R2