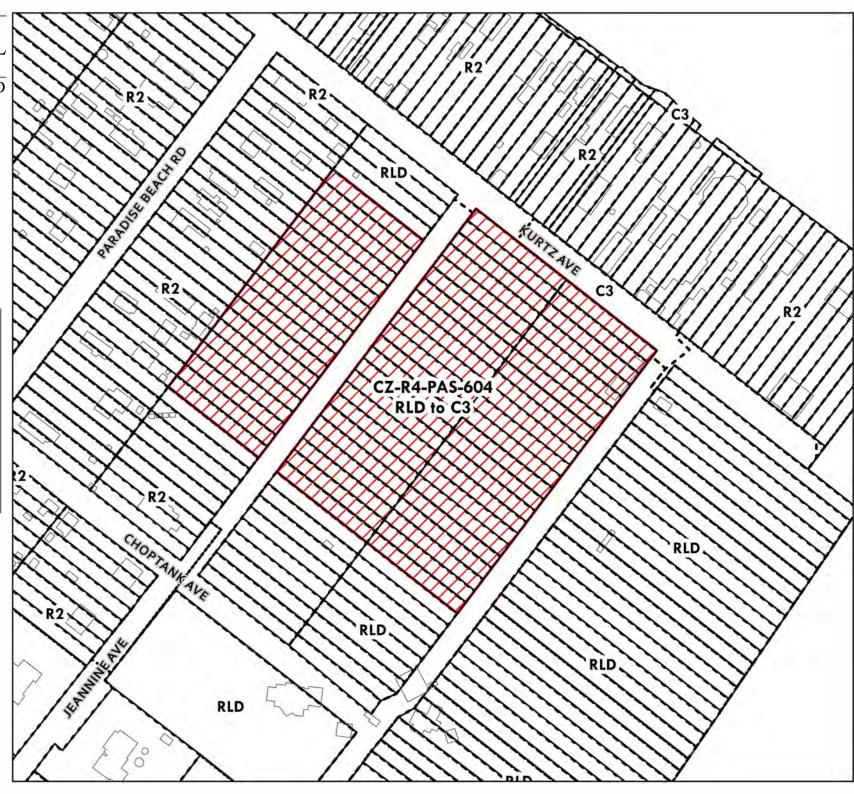

g Kurtz Ave, Pasadena, from RLD – Residential Low Density to C3 – General Commercial.)

|               | Application Numbers References |                |  |  |  |  |
|---------------|--------------------------------|----------------|--|--|--|--|
| Prior Council |                                |                |  |  |  |  |
| CZ            | n/a                            | CZ-R4-PAS-604  |  |  |  |  |
| PLU           | n/a                            | PLU-R4-PAS-604 |  |  |  |  |
| DPAO          | n/a                            | n/a            |  |  |  |  |
| DPA           | n/a                            | n/a            |  |  |  |  |



Amendment No. 20
Exhibit No. 7

Region 4 Comprehensive Zoning

> CZ-R4-PAS-604 RLD TO C3





Legend

Change Area
Proposed Zoning
Buildings
Parcels





### CERTIFICATION OF POSTING OF SIGN

## Bill No. 28-24 - Comprehensive Zoning - Region No. 4

I, the undersigned, being over the age of eighteen (18) and competent to testify to the matters contained herein do solemnly declare and affirm under the penalties of perjury the following:

- 1. That I posted 2 (number) sign(s) relating to a request for rezoning for the property known as 2075 Kurtz AVE (address). (Include application number if known or applicable: CZ R4 PAS 604)
- 2. The signs were posted beginning on 6/5/2024 (date), through 6/16/2024 (date).
- 3. The location of the sign(s) posted by me are as follows:

| a. | (a) | Parking | Lot | ENTRANCE             | (NORTH) | Both FARIN | 0 |
|----|-----|---------|-----|----------------------|---------|------------|---|
| b. | @   | P