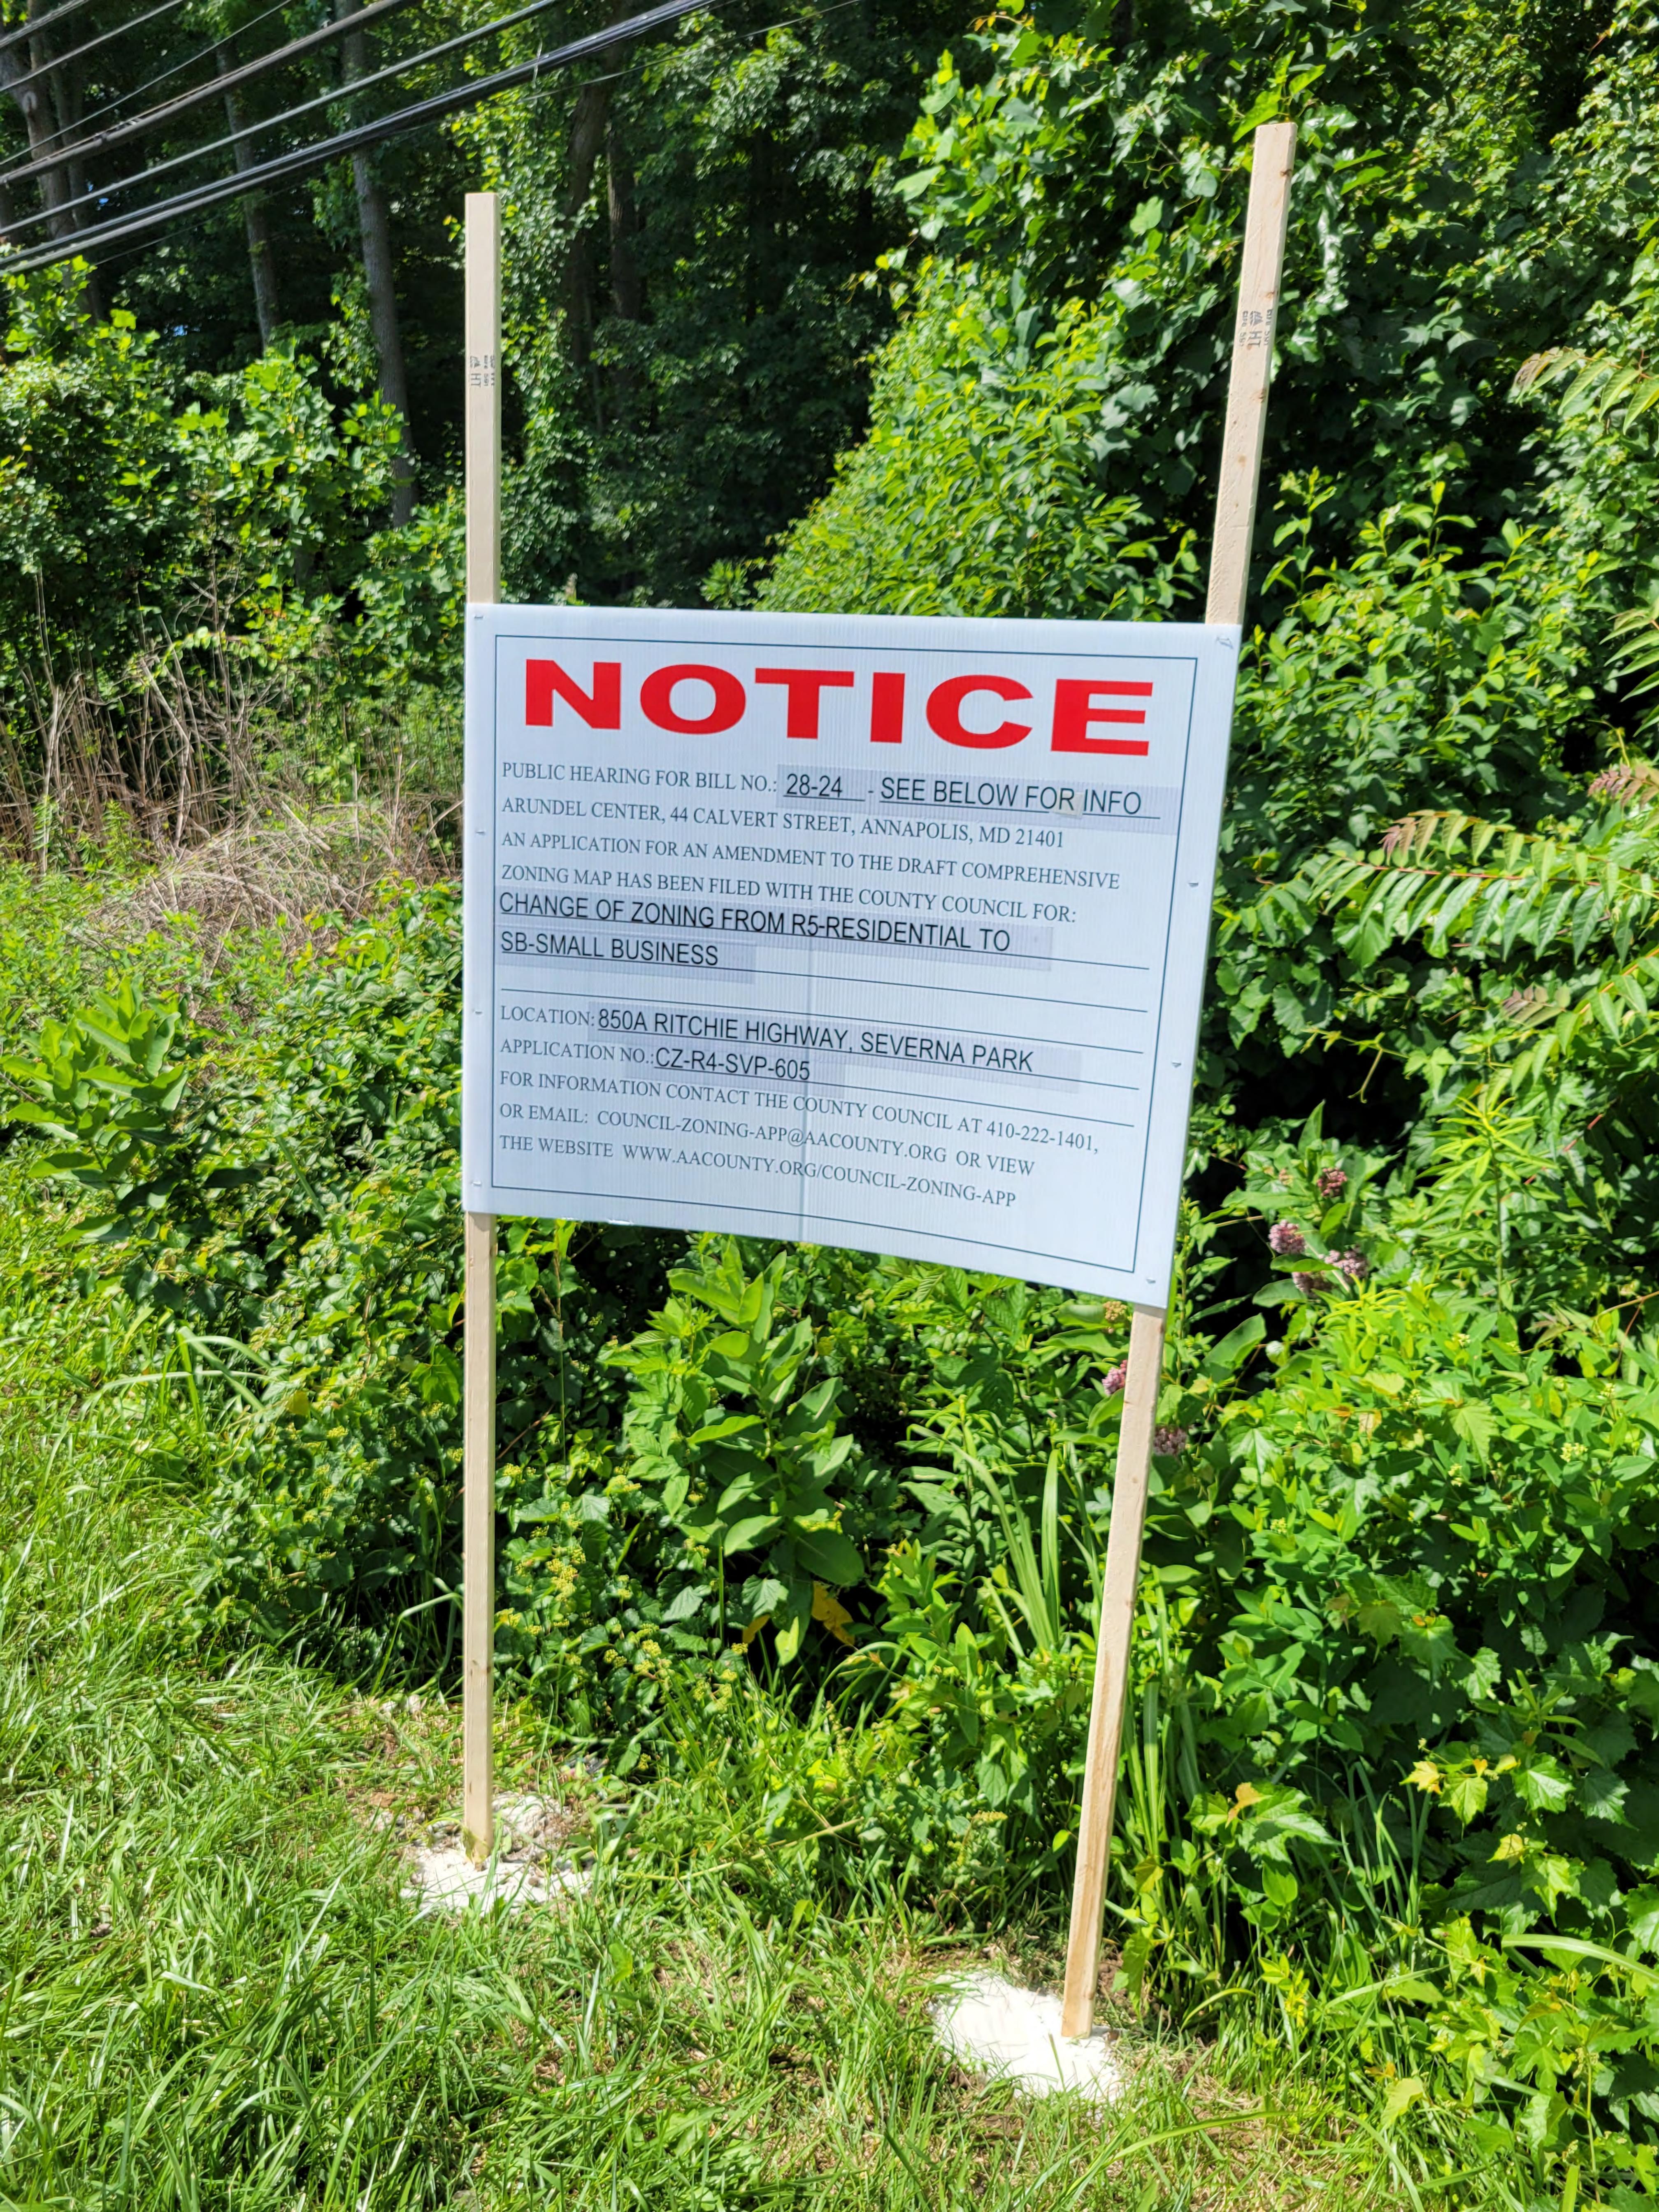

re posted beginning on June 19, 2024 (date), through
- 3. The location of the sign(s) posted by me are as follows:

| a  | 850 A | Ritchie | Heury | Severne Par | k mi | 21146 |
|----|-------|---------|-------|-------------|------|-------|
| b. |       |         |       |             |      |       |
| C. |       |         |       |             |      |       |

AFFIANT:

Signature

Printed name and Title (if applicable)

6/29/2024 Date

- Signs must be posted for at least ten (10) days before the date the amendment is to be considered at a legislative session of the the County Council.
- Please provide at least one (1) photograph of each sign posted in each location listed in item 3 above.
- A completed certificate and photos of the sign(s) must be emailed to: CouncilAdmin@aacounty.org.



July 1, 2024

Introduced by Ms. Fiedler

#### **Amendment No. 37**

WHEREAS, in accordance with § 18-2-108(a)(1) of the County Code, as amended by Bill No. 26-24, for a period of 10 days, one or more signs were required to be posted on the property that is the subject of this amendment and notice of the proposed change of zoning was required to be posted to the County Council website; and

WHEREAS, a certification was submitted to the Administrative Officer to the County Council that verified the required sign(s) was posted for at least 10 days before this legislative session; and

WHEREAS, notice of the proposed change of zoning was posted to the County Council website at least 10 days before this legislative session; and

WHEREAS, the County Council may consider this amendment; and

WH