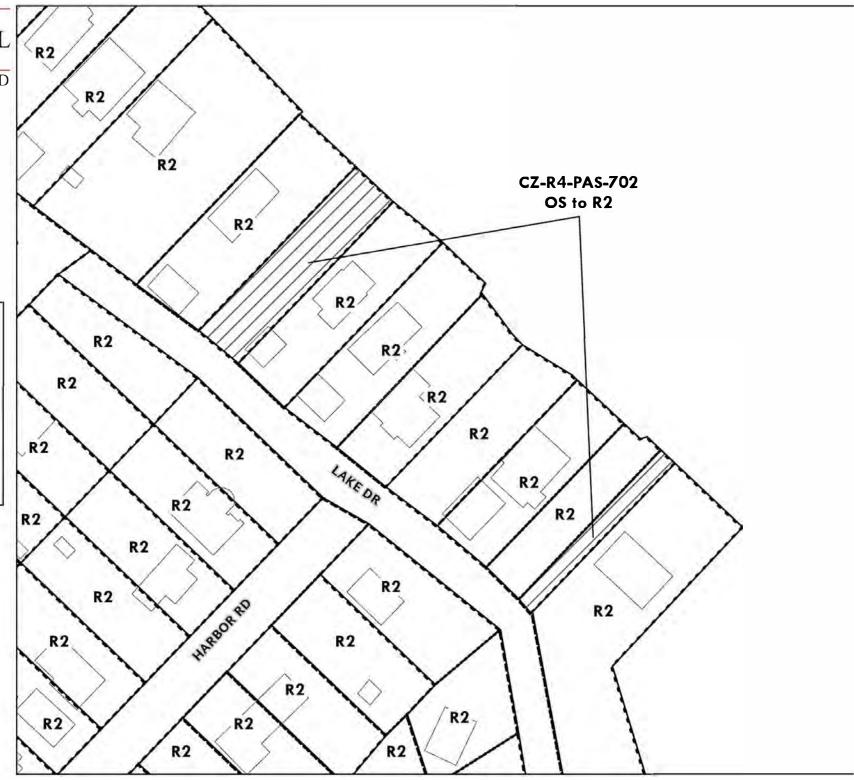

1. Change the zoning of the property known as Parcels 51 and 205 on Tax Map 18, Tax Account Numbers 03-080-90050943 and 03-080-90050945, from OS - Open Space to R2 - Residential as shown in the cross-hatched area on the attached Exhibit H.

(This amendment changes the zoning of the properties known as 2256 and no number Lake Drive, Pasadena, from OS - Open Space to R2 - Residential.)

| Application Numbers References |                |                |  |
|--------------------------------|----------------|----------------|--|
|                                | Prior          | Council        |  |
| CZ                             | CZ-R4-PAS-212  | CZ-R4-PAS-702  |  |
| PLU                            | PLU-R4-PAS-212 | PLU-R4-PAS-702 |  |
| DPAO                           | n/a            | n/a            |  |
| DPA                            | n/a            | n/a            |  |

Amendment No. 8
Exhibit No. H

Region 4
Comprehensive Zoning

CZ-R4-PAS-702 OS TO R2