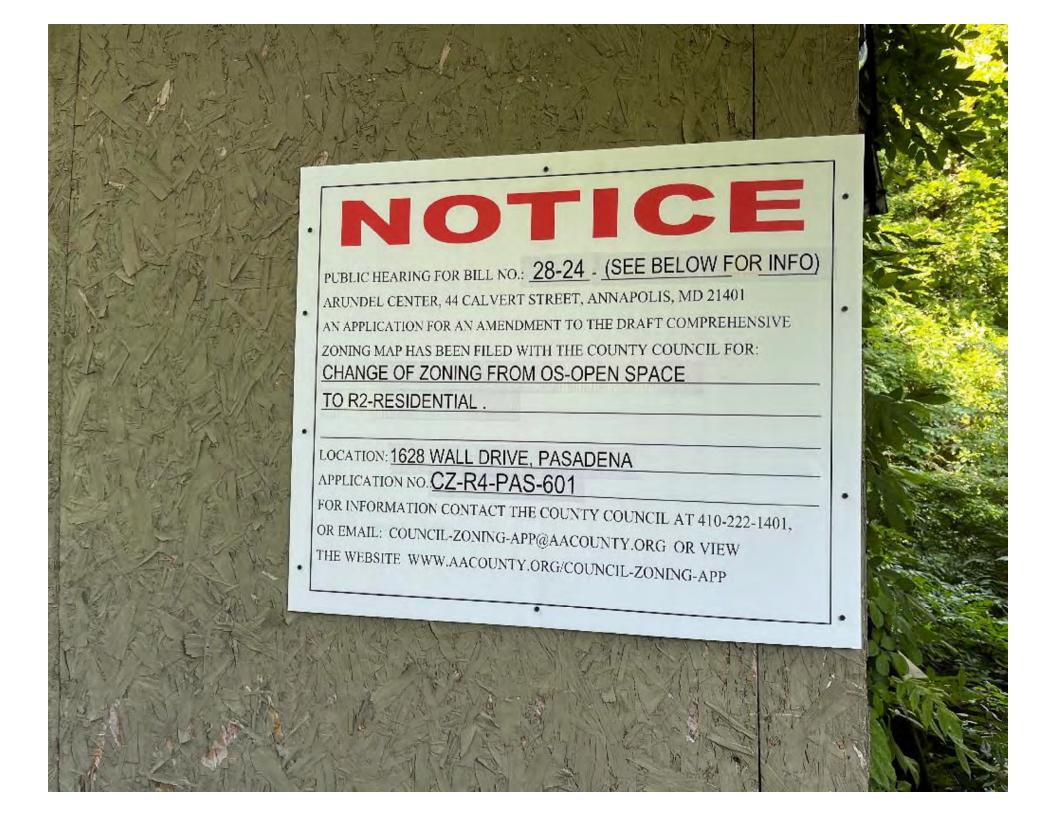

1. Change the zoning of the property known as Parcel 2 on Tax Map 18, Tax Account Number 03-694-25896701, from OS - Open Space to R2 - Residential as shown in the cross-hatched area on the attached Exhibit F.

(This amendment changes the zoning of the property known as 1628 Wall Drive, Pasadena, from OS - Open Space to R2 - Residential.)

| Application Numbers References |                |                |  |  |  |
|--------------------------------|----------------|----------------|--|--|--|
|                                | Prior          | Council        |  |  |  |
| CZ                             | CZ-R4-PAS-139  | CZ-R4-PAS-601  |  |  |  |
| PLU                            | PLU-R4-PAS-139 | PLU-R4-PAS-601 |  |  |  |
| DPAO                           | n/a            | n/a            |  |  |  |
| DPA                            | n/a            | n/a            |  |  |  |

| 1. | That I posted 2 (number) sign(s) relating to a request for rezoning for the property known as 1628 Wall Drive Pased Angle (address). (Include application number if known or applicable: 2-R4-PAS-GOI |
|----|-------------------------------------------------------------------------------------------------------------------------------------------------------------------------------------------------------|
| 2. | The signs were posted beginning on $\frac{5/22/24}{(date)}$ (date), through                                                                                                                           |
| 3. | a. At front of property 1628 Wall Drive  b. Rear of property a barn                                                                                                                                   |
|    | C.                                                                                                                                                                                                    |