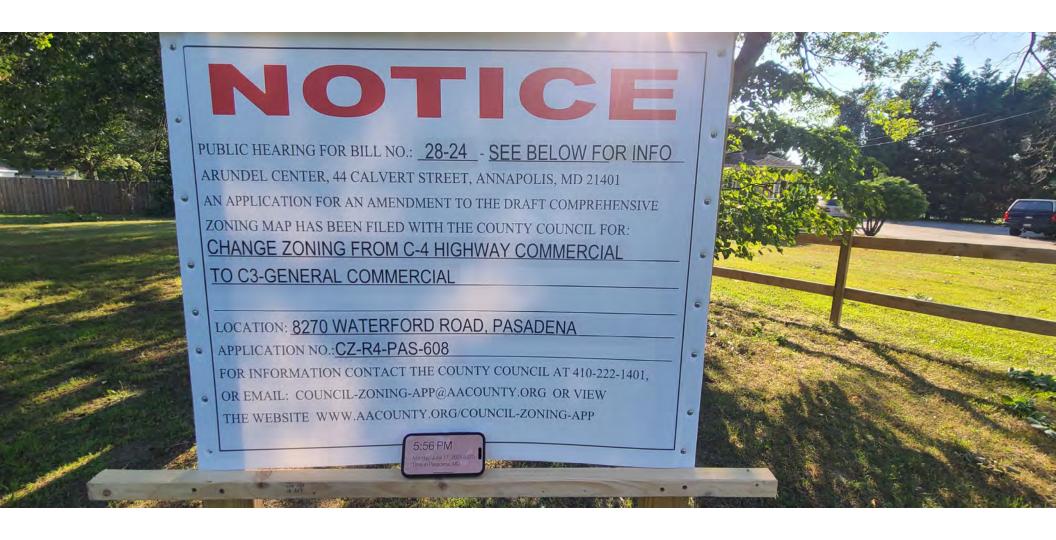

|                |                   |                  |           | Printed name a      | nd Title (if ap | oplicable) |
|                 |              |                |                   |                  |           | 6/28/2024           |                 |            |
|                 |              |                |                   |                  |           | Date                |                 |            |

- Signs must be posted for at least ten (10) days before the date the amendment is to be considered at a legislative session of the the County Council.
- Please provide at least one (1) photograph of each sign posted in each location listed in item 3 above.
- A completed certificate and photos of the sign(s) must be emailed to: CouncilAdmin@aacounty.org.







July 1, 2024

Introduced by Mr. Volke

#### Amendment No. 42

WHEREAS, in accordance with § 18-2-108(a)(1) of the County Code, as amended by Bill No. 26-24, for a period of 10 days, one or more signs were required to be posted on the property that is the subject of this amendment and notice of the proposed change of zoning was required to be posted to the County Council website; and

WHEREAS, a certification was submitted to the Administrative Officer to the County Council that verified the required sign(s) was posted for at least 10 days before this legislative session; and

WHEREAS, notice of the proposed change of zoning was posted to the County Council website at least 10 days before this legislative session; and

WHEREAS, the County Council may consider this amendment; and

WHER