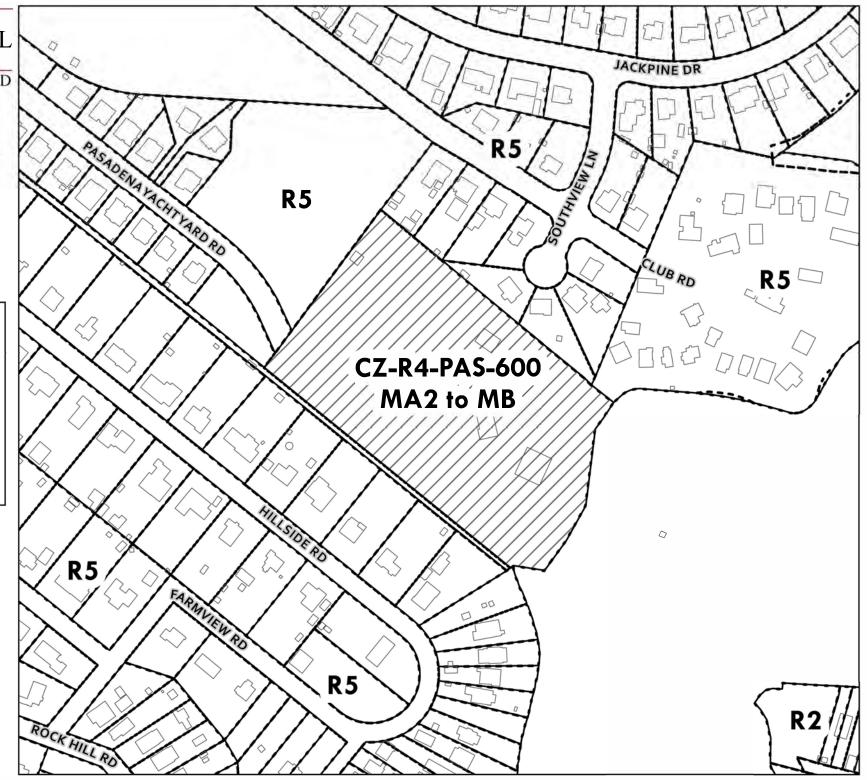

1. Change the zoning of the property known as Parcel 8 on Tax Map 17, Tax Account Number 03-000-08306200, from MA2 – Light Commercial Marina to MB – General Commercial Marina as shown in the cross-hatched area on the attached Exhibit A.

(This amendment changes the zoning of the property known as Parcel 8 on Tax Map 17, located at 1132 Pasadena Yacht Yard Road, Pasadena, from MA2 – Light Commercial Marina to MB – General Commercial Marina.)

| Application Numbers References |               |               |  |  |  |
|--------------------------------|---------------|---------------|--|--|--|
|                                | Prior         | Council       |  |  |  |
| CZ                             | CZ-R4-PAS-002 | CZ-R4-PAS-600 |  |  |  |
| PLU                            | n/a           | n/a           |  |  |  |
| DPAO                           | n/a           | n/a           |  |  |  |
| DPA                            | n/a           | n/a           |  |  |  |

Amendment No. 1

Region 4 Comprehensive Zoning

> CZ-R4-PAS-600 MA2 TO MB

#### Legend

Change Area

Proposed Zoning

Buildings

\_\_\_\_ Parcels