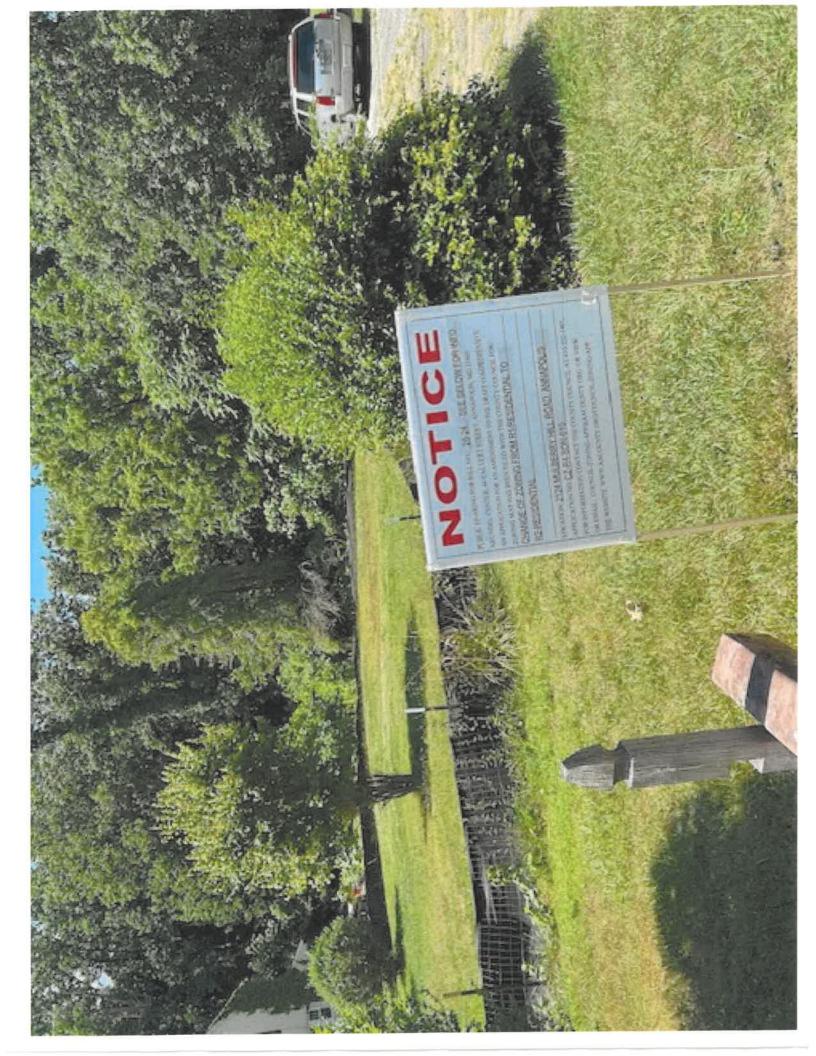

1. Change the zoning of the property known as Parcel 2 on Tax Map 18, Tax Account Number 03-694-25896701, from OS - Open Space to R2 - Residential as shown in the cross-hatched area on the attached Exhibit F.

(This amendment changes the zoning of the property known as 1628 Wall Drive, Pasadena, from OS - Open Space to R2 - Residential.)

| Application Numbers References |                |                |  |  |  |
|--------------------------------|----------------|----------------|--|--|--|
|                                | Prior          | Council        |  |  |  |
| CZ                             | CZ-R4-PAS-139  | CZ-R4-PAS-601  |  |  |  |
| PLU                            | PLU-R4-PAS-139 | PLU-R4-PAS-601 |  |  |  |
| DPAO                           | n/a            | n/a            |  |  |  |
| DPA                            | n/a            | n/a            |  |  |  |