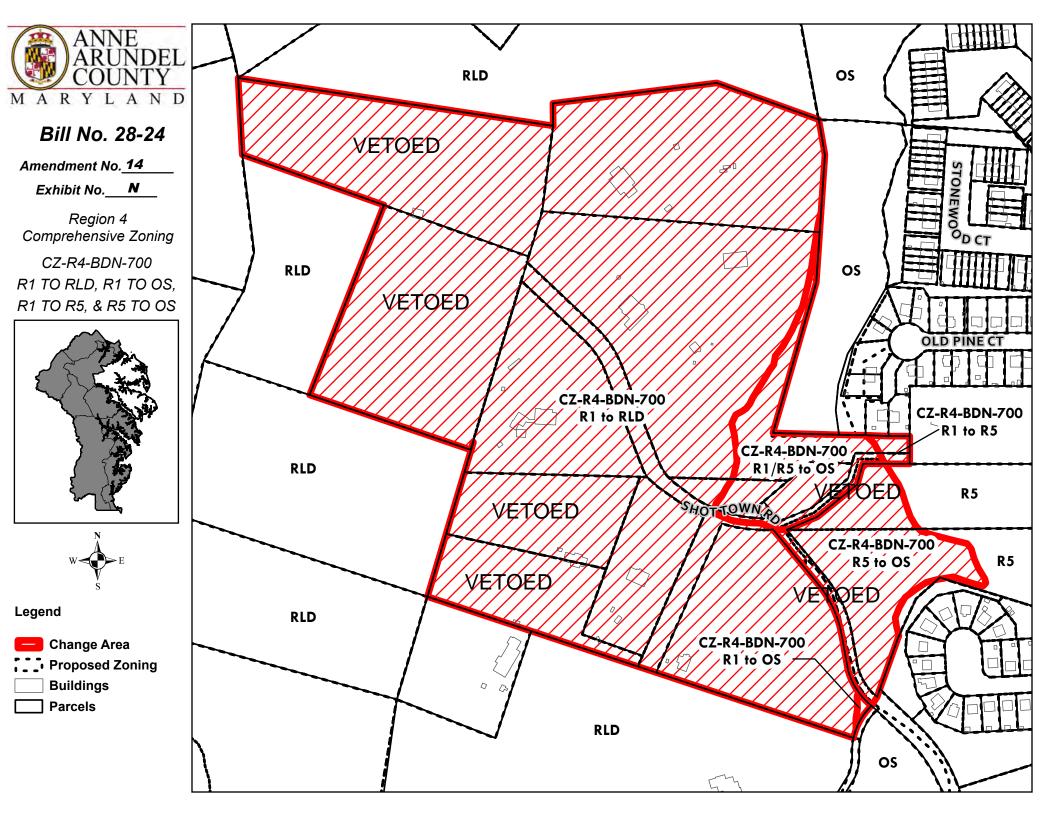

### Amendment No. 14

WHEREAS, in accordance with § 18-2-108(a)(2)(ii) of the County Code, as amended by Bill No. 26-24, the property that is the subject of this amendment is exempt from the requirement in § 18-2-108(a)(1); and

WHEREAS, the County Council may consider this amendment; and

WHEREAS, upon adoption, this amendment shall be attached to and become a part of Bill No. 28-24; now, therefore

The Anne Arundel County Digital Zoning Layer is amended as follows:

- 1. Change the zoning of the properties known as Parcel 184, 309, 1, 3, 483, 463, and 464 on Tax Map 40, Tax Account numbers 03-000-22917200, 03-000-12329800, 03-000-90215970, 03-000-90216670, 03-000-90046037, 03-000-90031396, and 03-000-90031456, from R1–Residential to RLD–Residential Low Density as shown in the cross-hatched area on the attached Exhibit N.
- 2. Change the zoning of the property known as Parcel 2 on Tax Map 40, Tax Account number 03-000-90215971 from R1-Residential to a split of RLD-Residential Low Density, OS-Open Space, and R5-Residential as shown in the cross-hatched area on the attached Exhibit N.
- 3. Change the zoning of the property known as Parcel 244 on Tax Map 40, Tax Account number 03-000-90046036 from R1-Residential and R5-Residential to a split of RLD-Residential Low Density, OS-Open Space, and R5-Residential as shown in the cross-hatched area on the attached Exhibit N.
- 4. Change the zoning of the property known as Parcel 99 on Tax Map 40, Tax Account number 03-000-33069825 from R5-Residential to a split of OS-Open Space and R5-Residential as shown in the cross-hatched area on the attached Exhibit N.
- 5. Change the zoning of the property known as Parcel 316 on Tax Map 40, Tax Account number 03-000-23506000 from R1-Residential to a split of RLD-Residential Low Density and OS-Open Space as shown in the cross-hatched area on the attached Exhibit N.

(This amendment changes the zoning of the properties known as:

- 1401, 1403, 1405, 1440, 1450, 1454, and 1460 Shot Town Road, Annapolis from R1–Residential to RLD–Residential Low Density;
- 1441 Shot Town Road, Annapolis from R1-Residential to a split of RLD-Residential Low Density, OS-Open Space, and R5-Residential;
- 1462 Shot Town Road, Annapolis from R1-Residential and R5-Residential to a split of RLD-Residential Low Density, OS-Open Space, and R5-Residential;
- 1475 Shot Town Road, Annapolis from R5—Residential to a split of R5—Residential and OS—Open Space; and
- (no number) Shot Town Road, Annapolis from R1-Residential to a split of RLD-Residential Low Density and OS-Open Space.)

| Prop                                     |     | Application Numbers References |                  |                                        |                             |                            |                             |
|------------------------------------------|-----|--------------------------------|------------------|----------------------------------------|-----------------------------|----------------------------|-----------------------------|
| Address                                  | Tax | Parcel                         | Tax Account No.  | Prior                                  |                             | Council                    |                             |
|                                          | Map | Parcei                         | Tax Account No.  | CZ                                     | PLU                         | CZ                         | PLU                         |
| 1401 Shot Town Road,<br>Annapolis        | 40  | 184                            | 03-000-22917200  | CZ-R4-<br>BDN-501                      | PLU-R4-<br>BDN-501          | CZ-R4-<br>BDN <b>-</b> 700 | PLU-R4-<br>BDN-700          |
| 1403 Shot Town Road,<br>Annapolis        | 40  | 309                            | 03-000-12329800  | CZ-R4-<br>BDN-501                      | PLU-R4-<br>BDN-501          | CZ-R4-<br>BDN-700          | PLU-R4-<br>BDN-700          |
| 1405 Shot Town Road,<br>Annapolis        | 40  | 1                              | 03-000-90215970  | CZ-R4-<br>BDN-203                      | PLU-R4-<br>BDN-203          | CZ-R4-<br>BDN-700          | PLU-R4-<br>BDN-700          |
| 1440 Shot Town Road,<br>Annapolis        | 40  | 3                              | 03-000-90216670  | CZ-R4-<br>BDN-203                      | PLU-R4-<br>BDN-203          | CZ-R4-<br>BDN-700          | PLU-R4-<br>BDN-700          |
| 1441 Shot Town Road,<br>Annapolis        | 40  | 2                              | 03-000-90215971  | CZ-R4-<br>BDN-203,<br>1022 and<br>1139 | PLU-R4-<br>BDN-203          | CZ-R4-<br>BDN-700          | PLU-R4-<br>BDN-700          |
| 1450 Shot Town Road,<br>Annapolis        | 40  | 483                            | 03-000-90046037  | CZ-R4-<br>BDN-502                      | PLU-R4-<br>BDN-502          | CZ-R4-<br>BDN-700          | PLU-R4-<br>BDN-700          |
| 1454 Shot Town Road,<br>Annapolis        | 40  | 463                            | 03-000- 90031396 | CZ-R4-<br>BDN-110                      | PLU-R4-<br>BDN-110          | CZ-R4-<br>BDN-700          | PLU-R4-<br>BDN-700          |
| 1460 Shot Town Road,<br>Annapolis        | 40  | 464                            | 03-000-90031456  | CZ-R4-<br>BDN-502                      | PLU-R4-<br>BDN-502          | CZ-R4-<br>BDN-700          | PLU-R4-<br>BDN-700          |
| 1462 Shot Town Road,<br>Annapolis        | 40  | 244                            | 03-000-90046036  | CZ-R4-<br>BDN <b>-</b> 218             | PLU-R4-<br>BDN <b>-</b> 218 | CZ-R4-<br>BDN <b>-</b> 700 | PLU-R4-<br>BDN <b>-</b> 700 |
| 1475 Shot Town Road,<br>Annapolis        | 40  | 99                             | 03-000-33069825  | CZ-R4-<br>BDN-503                      | PLU-R4-<br>BDN-503          | CZ-R4-<br>BDN-700          | PLU-R4-<br>BDN-700          |
| (no number) Shot Town<br>Road, Annapolis | 40  | 316                            | 03-000-23506000  | CZ-R4-<br>BDN-1235                     | PLU-R4-<br>BDN-203          | CZ-R4-<br>BDN-700          | PLU-R4-<br>BDN-700          |

<sup>\*</sup> The redline strikethrough denotes the part vetoed by the County Executive. The veto stands.

June 17, 2024

Introduced by Ms. Fiedler