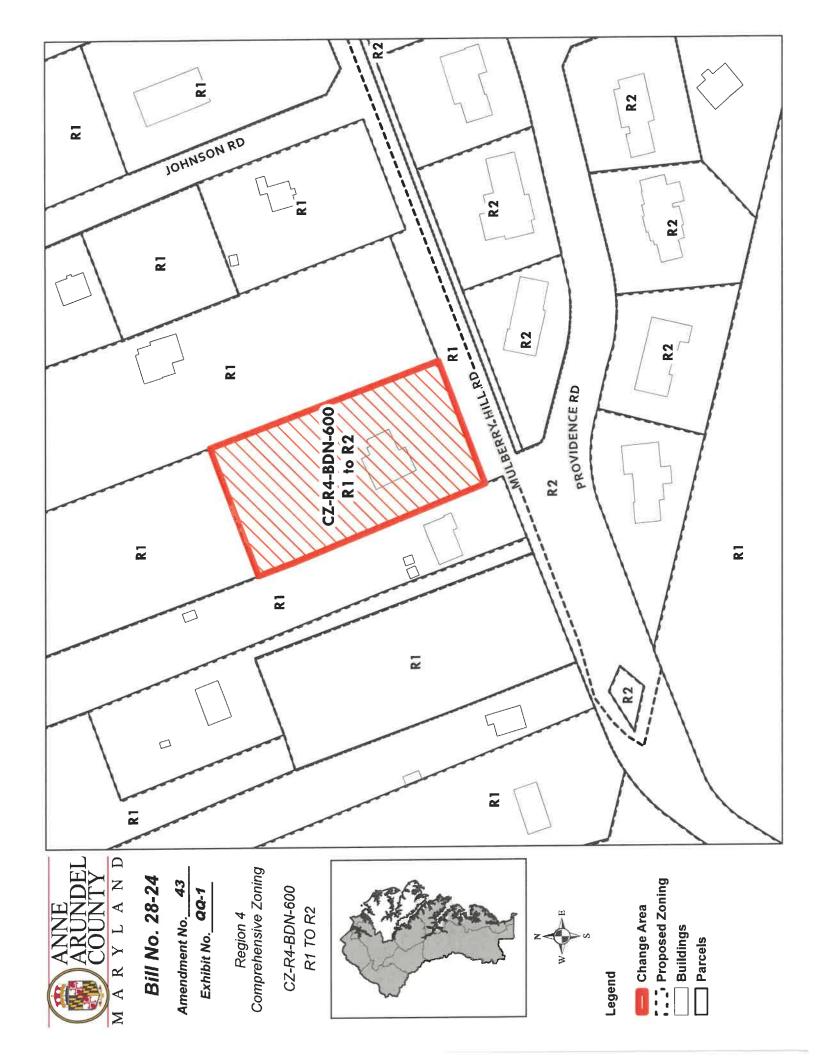

Amendment No. 23
Exhibit No. W

Region 4
Comprehensive Zoning

CZ-R4-PAS-606 C1 TO C4

### Legend

Change Area

Proposed Zoning

Buildings

\_\_\_\_ Parcels

### CERTIFICATION OF POSTING OF SIGN