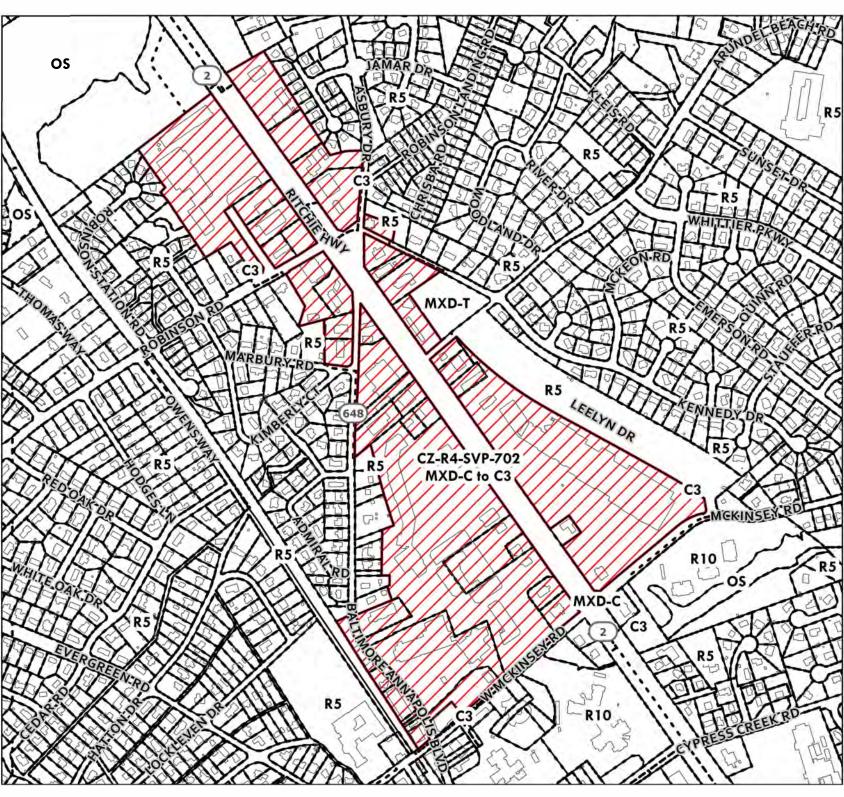

1. Change the zoning of the properties known as Parcels 234; 750, Lot 3; 16; 750, Lot 2; 19, Lot 1; 101; 20; 469; 26, Lot 2; 26, Lot 3; 34; 35; 37; 39; 38; 41; 581; 627; 905; 42; 453; 890; 450; 77; 58; 707; 637; 43, Lot 67; 27, Lot 67A; 580; 943; 53, Lot 6; 444; 892; 344, Lot 390; 246, Lot 390; 247, Lot 390; 243, Lot 390; 29; 443; 15; and 245, Lot 389 on Tax Map 32, from MXD-C Commercial to C3 – General Commercial as shown in the cross-hatched area on the attached Exhibit S.

(This amendment changes the zoning of the properties known as 450 through 596 Ritchie Highway; 502, 504, 513, 536 through 568 Baltimore Annapolis Blvd, 501 Leelyn Drive, 50 W. McKinsey Road, 2 Robinson Road, and (no number) Old Annapolis Blvd, Severna Park, from MXD-C Commercial to C3 – General Commercial.)

Amendment No. 19
Exhibit No. S

Region 4
Comprehensive Zoning

CZ-R4-SVP-702 MXD-C TO C3