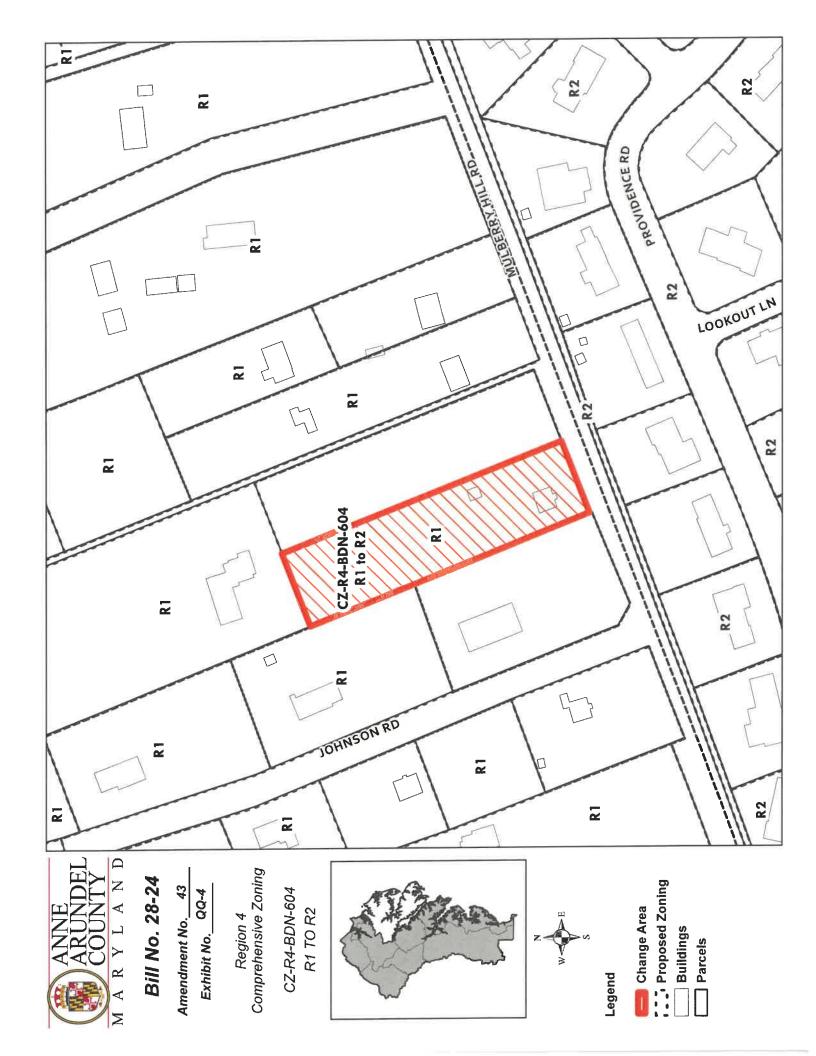

WHEREAS, a certification was submitted to the Administrative Officer to the County Council that verified the required sign(s) was posted for at least 10 days before this legislative session; and

WHEREAS, notice of the proposed change of zoning was posted to the County Council website at least 10 days before this legislative session; and

WHEREAS, the County Council may consider this amendment; and

WHEREAS, upon adoption, this amendment shall be attached to and become a part of Bill No. 28-24; now, therefore

The Anne Arundel County Digital Zoning Layer is amended as follows:

1. Change the zoning of the property known as Parcel 211 on Tax Map 23, Tax Account Number 03-000-18513050, from R2- Residential to C1 - Local Commercial as shown in the cross-hatched area on the attached Exhibit X.