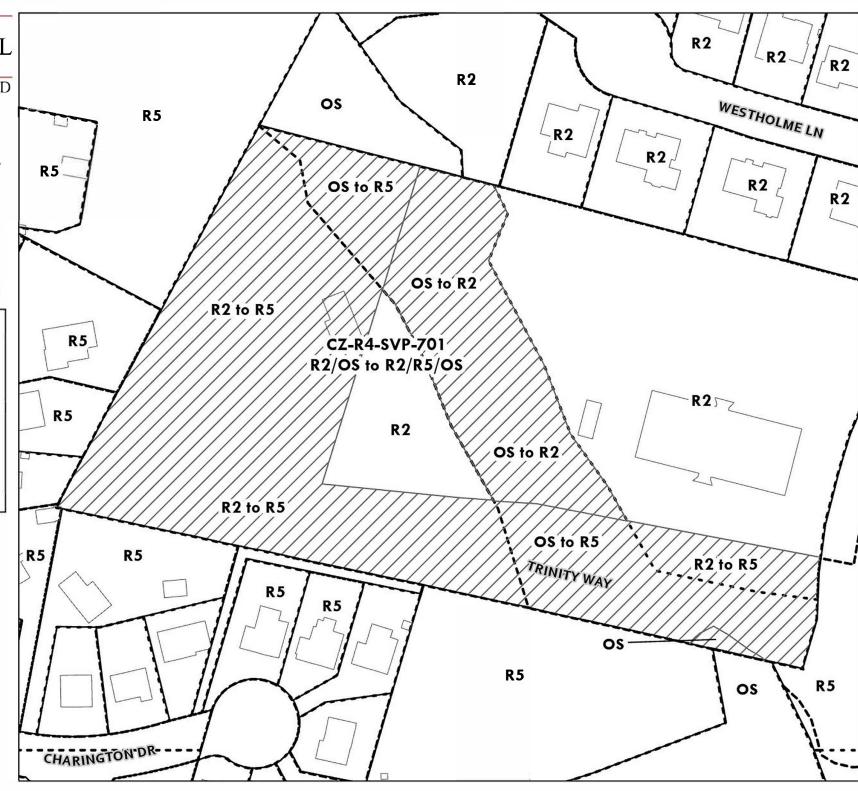

1. Change the zoning of the property known as Parcel 296 on Tax Map 23, Tax Account Number 03-000-90002284, from a split of R2 – Residential and OS – Open Space to a split of R2 – Residential, R5 – Residential, and OS – Open Space as shown in the cross-hatched area on the attached Exhibit K.

(This amendment changes the zoning of the property known as 99 Truck House Road, Severna Park, from a split of R2 – Residential and OS – Open Space to a split of R2 – Residential, R5 – Residential, and OS – Open Space.)

Region 4
Comprehensive Zoning

CZ-R4-SVP-701 R2/OS TO R2/R5/OS