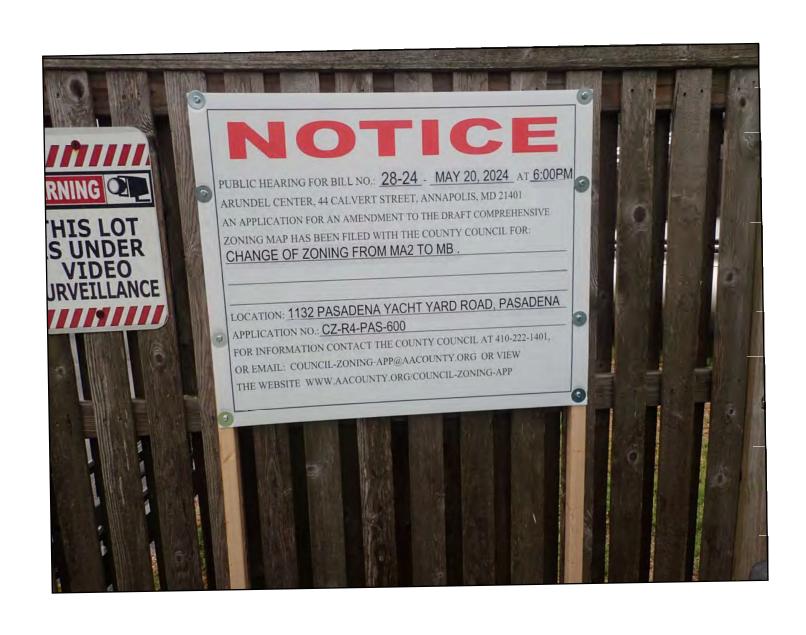

1. Change the zoning of the property known as Parcel 8 on Tax Map 17, Tax Account Number 03-000-08306200, from MA2 – Light Commercial Marina to MB – General Commercial Marina as shown in the cross-hatched area on the attached Exhibit A.

(This amendment changes the zoning of the property known as Parcel 8 on Tax Map 17, located at 1132 Pasadena Yacht Yard Road, Pasadena, from MA2 – Light Commercial Marina to MB – General Commercial Marina.)