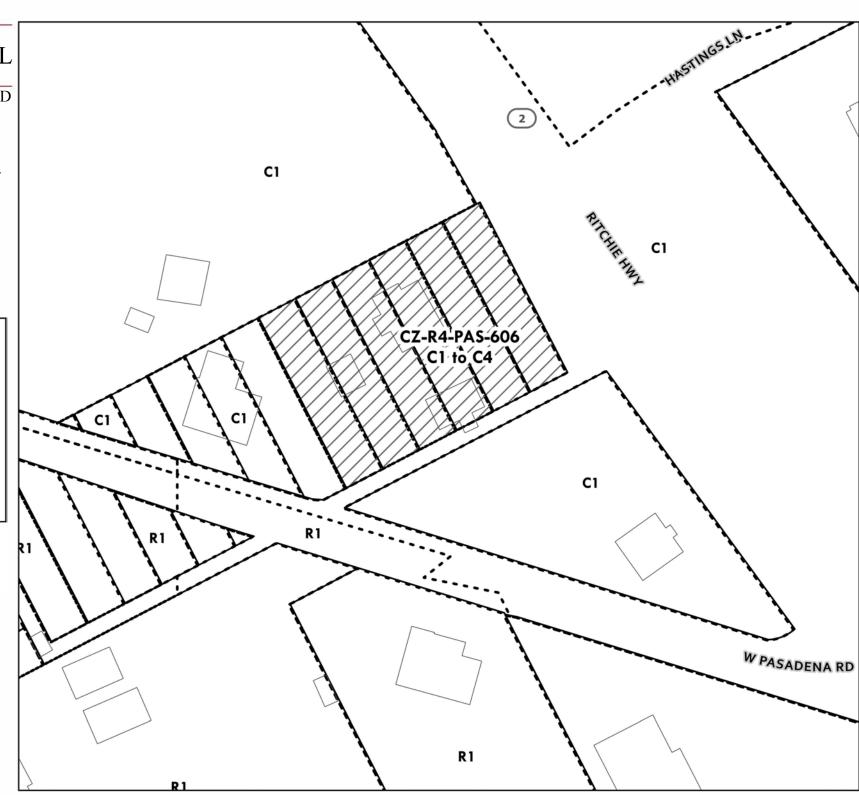

C4 – Highway Commercial as shown in the cross-hatched area on the attached Exhibit W.

(This amendment changes the zoning on the property known as 8348 Ritchie Highway, Pasadena, from C1 – Local Commercial to C4 – Highway Commercial.)

|               | Application Nu | mbers References |  |
|---------------|----------------|------------------|--|
| Prior Council |                |                  |  |
| CZ            | n/a            | CZ-R4-PAS-606    |  |
| PLU           | n/a            | n/a              |  |
| DPAO          | n/a            | n/a              |  |
| DPA           | n/a            | n/a              |  |



Amendment No. 23
Exhibit No. W

Region 4
Comprehensive Zoning

CZ-R4-PAS-606 C1 TO C4





### Legend

Change Area

Proposed Zoning

Buildings

\_\_\_\_ Parcels





### CERTIFICATION OF POSTING OF SIGN

### Bill No. 28-24 - Comprehensive Zoning - Region No. 4

I, the undersigned, being over the age of eighteen (18) and competent to testify to the matters contained herein do solemnly declare and affirm under the penalties of perjury the following:

- 1. That I posted <u>1</u> (number) sign(s) relating to a request for rezoning for the property known as <u>8348 RITCHIE Itwy. PASADENA MO</u> (address). (Include application number if known or applicable: <u>CZ-R4-P45-606</u>)
- 2. The signs were posted beginning on JUNE 7, 2024 (date), through JUNE 17, 2024 (date).
- 3. The location of the sign(s) posted by me are as follows:
  - a. ALONG SAB SIDE OF RITCHIE HOUY
  - b. DIRECTLY FRONT OF 8348 RITCHIE HWY
  - c. PASADENA, MO 21122

AFFIANT:

Signature