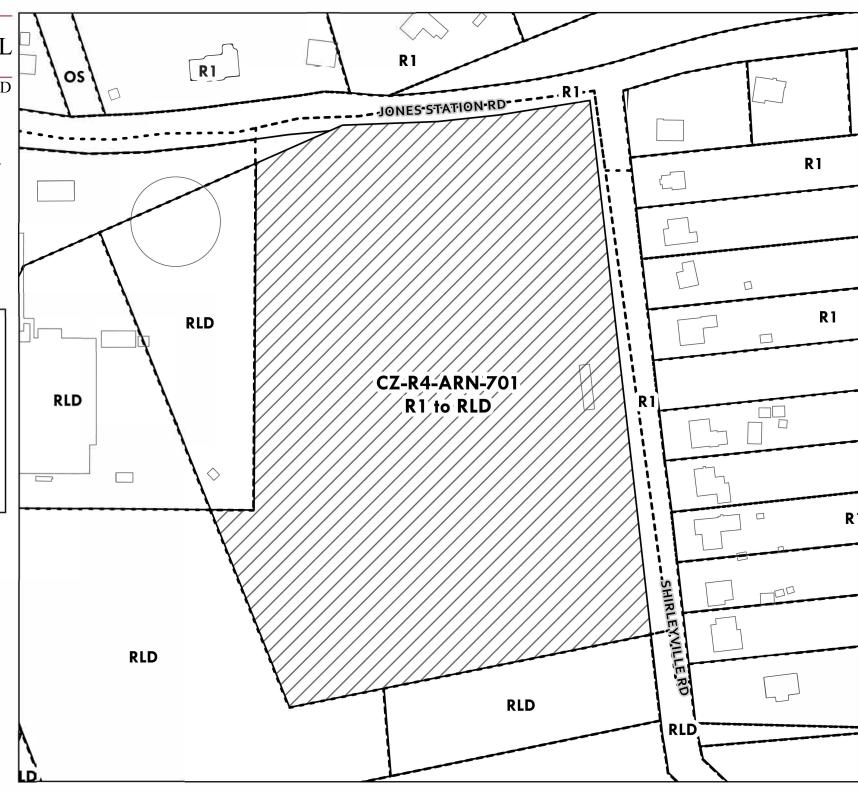

1. Change the zoning of the property known as Parcel 73 on Tax Map 40, Tax Account Number 03-000-90002312 from R1 – Residential to RLD – Residential Low Density as shown in the cross-hatched area on the attached Exhibit M.

(This amendment changes the zoning of the property known as 1352 Shirleyville Road, Arnold, from R1 – Residential to RLD – Residential Low Density.)

|               | Application Numbers References |                |  |  |  |
|---------------|--------------------------------|----------------|--|--|--|
| Prior Council |                                |                |  |  |  |
| CZ            | CZ-R4-ARN-501                  | CZ-R4-ARN-701  |  |  |  |
| PLU           | PLU-R4-ARN-501                 | PLU-R4-ARN-701 |  |  |  |
| DPAO          | n/a                            | n/a            |  |  |  |
| DPA           | n/a                            | n/a            |  |  |  |

Amendment No. 13

Exhibit No. M

Region 4
Comprehensive Zoning

CZ-R4-ARN-701 R1 TO RLD