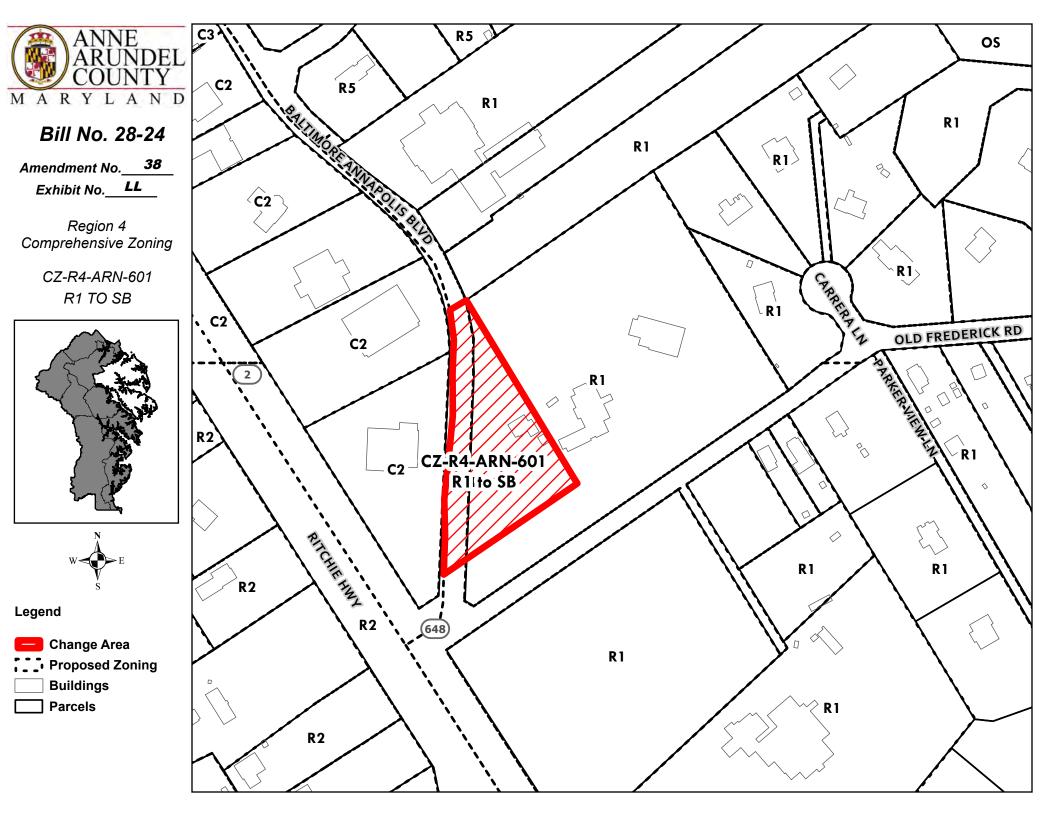

Tax Map 39, Tax Account Number 03-000-22477000 from R1 – Residential to SB – Small Business as shown in the cross-hatched area on the attached Exhibit LL.

(This amendment changes the zoning on a portion of the property known as 1481 Baltimore Annapolis Boulevard, also known as 20 Old Frederick Road, Arnold, from R1 – Residential to SB – Small Business.)

|      | Application Numbers References |     |  |  |  |  |  |
|------|--------------------------------|-----|--|--|--|--|--|
|      | Prior Council                  |     |  |  |  |  |  |
| CZ   | CZ n/a CZ-R4-ARN-601           |     |  |  |  |  |  |
| PLU  | PLU n/a PLU-R4-ARN-601         |     |  |  |  |  |  |
| DPAO | DPAO n/a n/a                   |     |  |  |  |  |  |
| DPA  | n/a                            | n/a |  |  |  |  |  |





### Bill No. 28-24 - Comprehensive Zoning - Region No. 4

I, the undersigned, being over the age of eighteen (18) and competent to testify to the matters contained herein do solemnly declare and affirm under the penalties of perjury the following:

| 1. | as 148       | 1 Baltimor   | e Annapo   | ber) sign(s<br>is Blvd, Arno<br>plicable: | old MD 21012     | a reque    | st for rezoning                 | g for the pro<br>ss). (Include<br>_) |            |      |    |
|----|--------------|--------------|------------|-------------------------------------------|------------------|------------|---------------------------------|--------------------------------------|------------|------|----|
| 2. | The 06/27/20 | signs<br>024 | were       | posted<br>(date).                         | begin