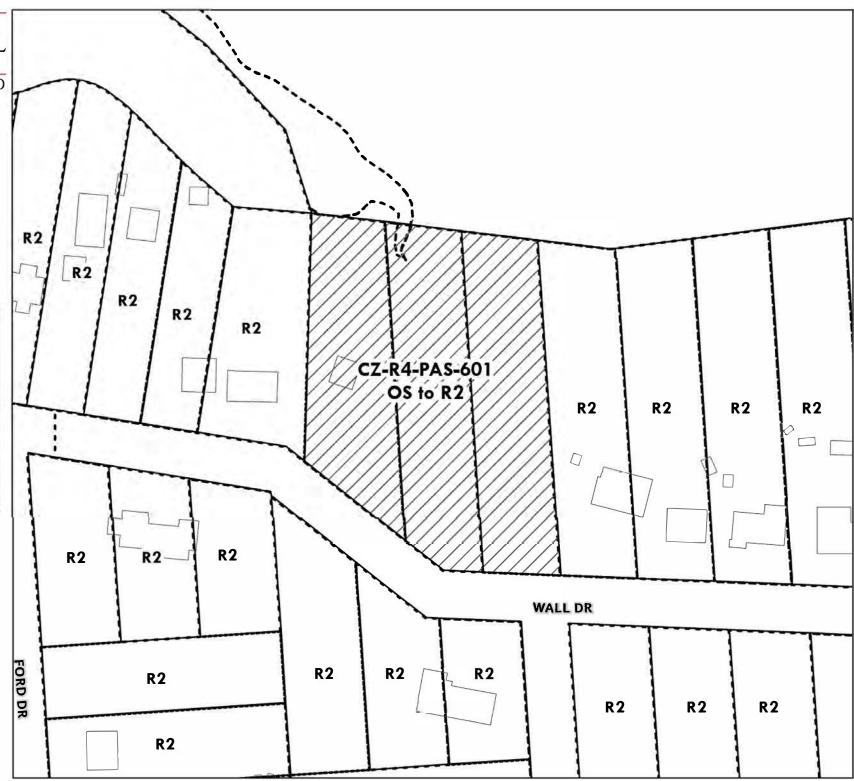

1. Change the zoning of the property known as Parcel 2 on Tax Map 18, Tax Account Number 03-694-25896701, from OS - Open Space to R2 - Residential as shown in the cross-hatched area on the attached Exhibit F.

(This amendment changes the zoning of the property known as 1628 Wall Drive, Pasadena, from OS - Open Space to R2 - Residential.)

| Application Numbers References |                |                |  |  |  |
|--------------------------------|----------------|----------------|--|--|--|
|                                | Prior          | Council        |  |  |  |
| CZ                             | CZ-R4-PAS-139  | CZ-R4-PAS-601  |  |  |  |
| PLU                            | PLU-R4-PAS-139 | PLU-R4-PAS-601 |  |  |  |
| DPAO                           | n/a            | n/a            |  |  |  |
| DPA                            | n/a            | n/a            |  |  |  |

Amendment No. 6

Exhibit No. F

Region 4
Comprehensive Zoning

CZ-R4-PAS-601 OS TO R2