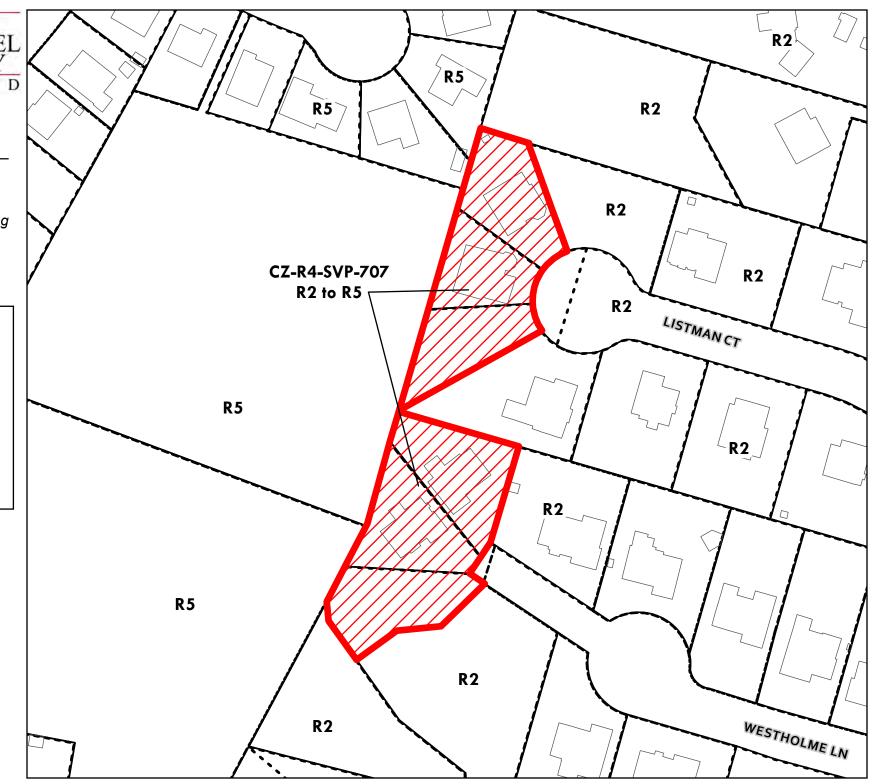

1. Change the zoning of the properties known as Parcels 440 and 434 on Tax Map 39, Tax Account Numbers 03-656-10056601 and 03-426-21592350 from R2 – Residential to a split of R2 – Residential and RLD – Residential Low Density as shown in the cross-hatched area on the attached Exhibit L.

(This amendment changes the zoning of the properties known as 1468 Grandview Road and an unaddressed parcel off Cascade Road, Arnold, from R2 – Residential to a split of R2 – Residential and RLD – Residential Low Density.)

| Application Numbers References |                 |                |  |  |
|--------------------------------|-----------------|----------------|--|--|
|                                | Prior           | Council        |  |  |
| CZ                             | CZ-R4-ARN-105B  | CZ-R4-ARN-700  |  |  |
| PLU                            | PLU-R4-ARN-105B | PLU-R4-ARN-700 |  |  |
| DPAO                           | n/a             | n/a            |  |  |
| DPA                            | n/a             | n/a            |  |  |

Amendment No. 12

Exhibit No. L

Region 4
Comprehensive Zoning

CZ-R4-ARN-700 R2 TO RLD

Legend

Change Area

Proposed Zoning

Buildings