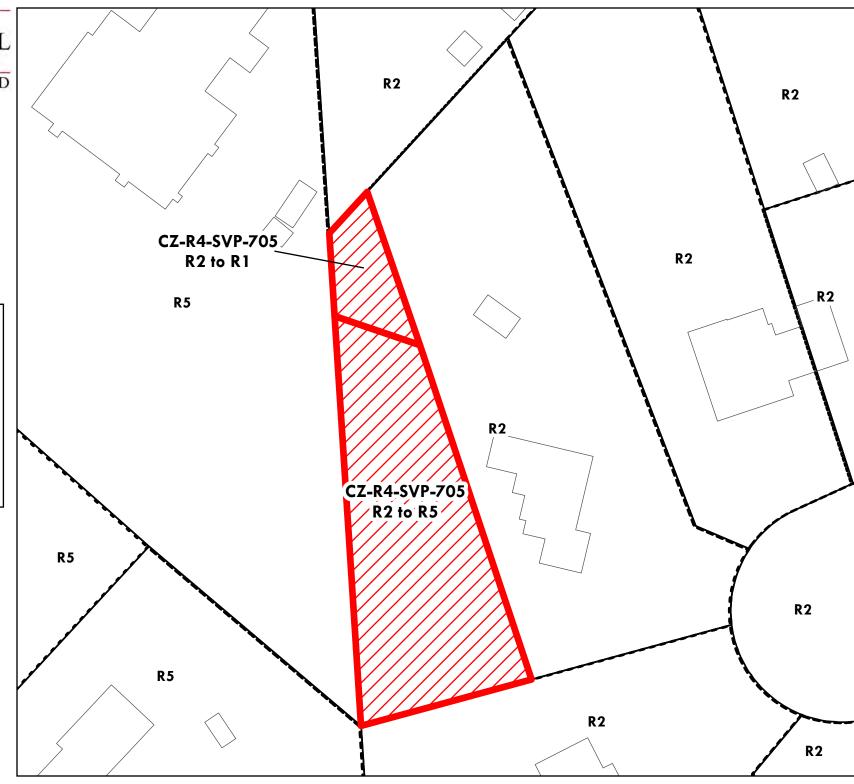

| 23       | 276,<br>Lot 6      | 03-940-90098119;   | CZ-R4-SVP-<br>1035                           | n/a               | CZ-R4-SVP-<br>707  | PLU-R4-<br>SVP-707 |
| 111 Westholme Ln                                  | 23       | 276,<br>Lot 5      | 03-940-90098118    | CZ-R4-SVP-<br>1039                           | n/a               | CZ-R4-SVP-<br>707  | PLU-R4-<br>SVP-707 |
| Unaddressed recreation area                       | 23       | 276                | 03-394-90098127    | CZ-R4-SVP-<br>1288                           | n/a               | CZ-R4-SVP-<br>707  | PLU-R4-<br>SVP-707 |



Amendment No. 28
Exhibit No. BB-1

Region 4
Comprehensive Zoning

CZ-R4-SVP-705 R2 TO R1 AND R2 TO R5





### Legend

Change Area

Buildings

Parcels

Proposed Zoning





Amendment No. 28

Exhibit No. BB-2

Region 4
Comprehensive Zoning

CZ-R4-SVP-706 R2 TO R5





Legend

Change Area

Buildings





Amendment No. 28
Exhibit No. BB-3

Region 4
Comprehensive Zoning

CZ-R4-SVP-707 R2 TO R5





Legend

Change Area

Proposed Zoning

Buildings



July 1, 2024

Introduced by Ms. Fiedler

### Amendment No. 29

WHEREAS, in accordance with § 18-2-108(a)(2)(ii) of the County Code, as amended by Bill No. 26-24, the property that is the subject of this amendment is exempt from the requirement in § 18-2-108(a)(1); and

WHEREAS, the County Council may consider this amendment; and

WHEREAS, upon adoption, this amendment shall be attached to and become a part of Bill No. 28-24; now, therefore

The Anne Arundel County Digital Zoning Layer is amended as follows:

- 1. C