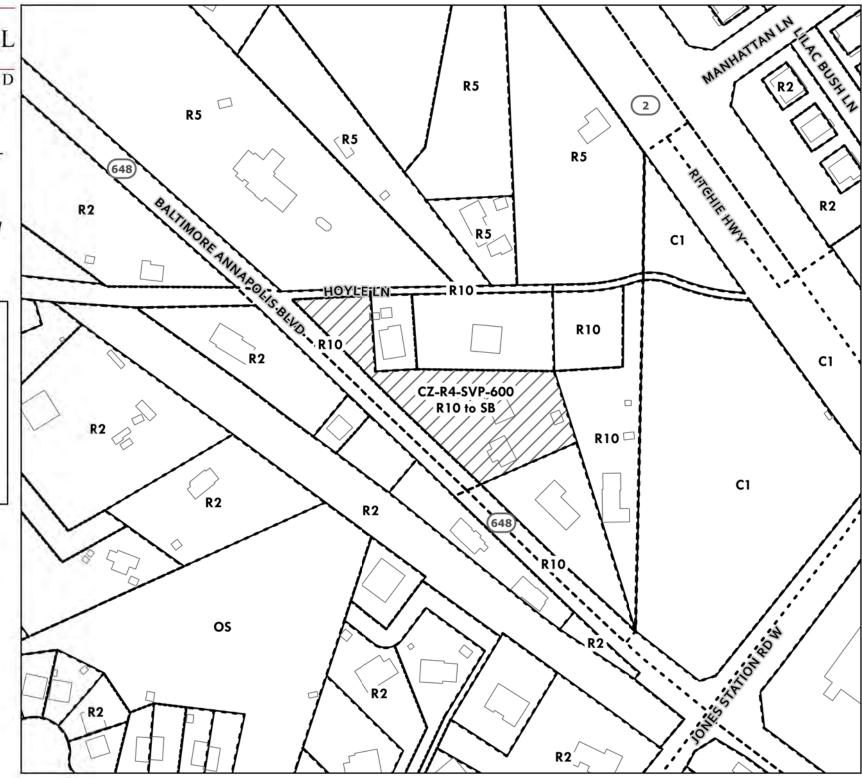

1. Change the zoning of the property known as Parcel 111 on Tax Map 32H, Tax Account Number 03-000-90006348, from R10 - Residential to SB - Small Business as shown in the cross-hatched area on the attached Exhibit C.

(This amendment changes the zoning of the property known as Parcel 111 on Tax Map 32H, located 965 Baltimore Annapolis Boulevard, Severna Park, from R10 - Residential to SB - Small Business.)

| Application Numbers References |                |                |  |  |  |
|--------------------------------|----------------|----------------|--|--|--|
|                                | Prior          | Council        |  |  |  |
| CZ                             | CZ-R4-SVP-010  | CZ-R4-SVP-600  |  |  |  |
| PLU                            | PLU-R4-SVP-110 | PLU-R4-SVP-600 |  |  |  |
| DPAO                           | n/a            | n/a            |  |  |  |
| DPA                            | n/a            | n/a            |  |  |  |