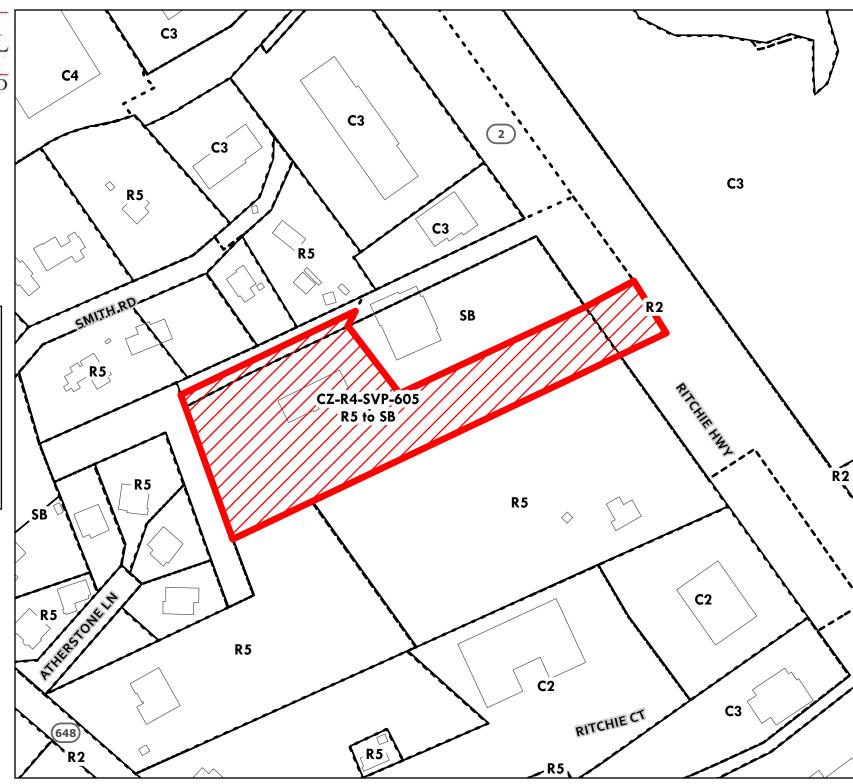

y, Severna Park, from R5 – Residential to SB – Small Business.)

|               | Application Numbers References |                |  |  |  |  |  |
|---------------|--------------------------------|----------------|--|--|--|--|--|
| Prior Council |                                |                |  |  |  |  |  |
| CZ            | n/a                            | CZ-R4-SVP-605  |  |  |  |  |  |
| PLU           | n/a                            | PLU-R4-SVP-605 |  |  |  |  |  |
| DPAO          | n/a                            | n/a            |  |  |  |  |  |
| DPA           | n/a                            | n/a            |  |  |  |  |  |



Bill No. 28-24

Amendment No. 36

Region 4
Comprehensive Zoning

CZ-R4-SVP-605 R5 TO SB





Legend

Change Area

Proposed Zoning

Buildings

Parcels





# Bill No. 28-24 - Comprehensive Zoning - Region No. 4

I, the undersigned, being over the age of eighteen (18) and competent to testify to the matters contained herein do solemnly declare and affirm under the penalties of perjury the following:

- 1. That I posted / (number) sign(s) relating to a request for rezoning for the property known as 850 A Ritchie Hwy Severna Park (address). (Include application number if known or applicable: CZ-R4-SVP-605)
- 2. The signs were posted beginning on June 19, 2024 (date), through
- 3. The location of the sign(s) posted by me are as follows:

| a  | 850 A | Ritchie | Heury | Severne Par | k mi | 21146 |
|----|-------|---------|-------|-------------|------|-------|
| b. |       |         |       |             |      |       |
| C. |       |