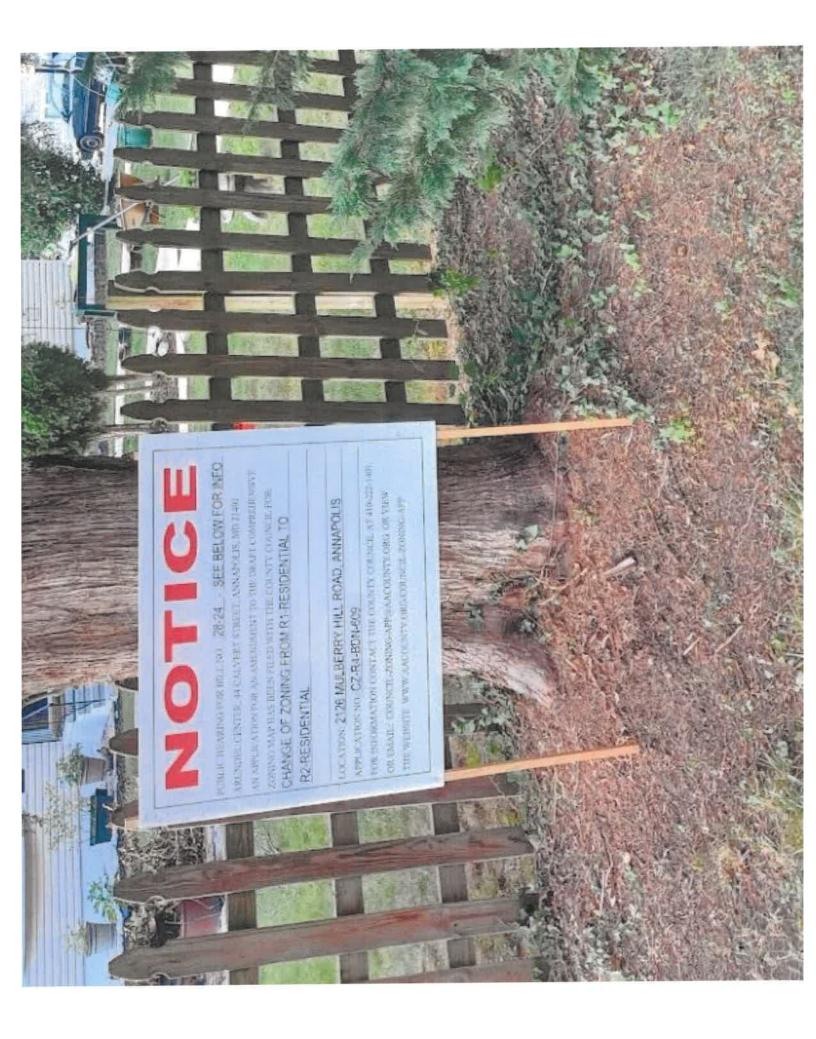

1. Change the zoning of the property known as Parcel 2 on Tax Map 18, Tax Account Number 03-694-25896701, from OS - Open Space to R2 - Residential as shown in the cross-hatched area on the attached Exhibit F.

(This amendment changes the zoning of the property known as 1628 Wall Drive, Pasadena, from OS - Open Space to R2 - Residential.)

| Application Numbers References |                |                |  |  |  |
|--------------------------------|----------------|----------------|--|--|--|
|                                | Prior          | Council        |  |  |  |
| CZ                             | CZ-R4-PAS-139  | CZ-R4-PAS-601  |  |  |  |
| PLU                            | PLU-R4-PAS-139 | PLU-R4-PAS-601 |  |  |  |
| DPAO                           | n/a            | n/a            |  |  |  |
| DPA                            | n/a            | n/a            |  |  |  |