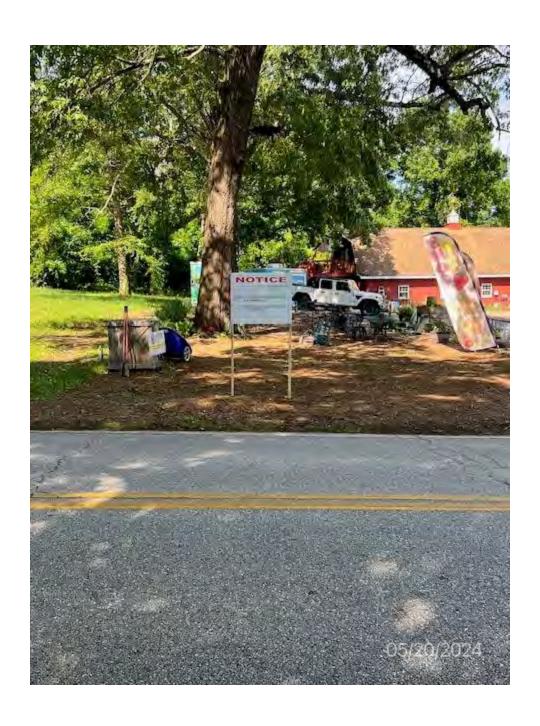

| 1. | That I posted 2 (number) sign(s) relating to a request for rezoning for the property known as 1628 Wall Drive Pased Angle (address). (Include application number if known or applicable: 2-R4-PAS-GOI |
|----|-------------------------------------------------------------------------------------------------------------------------------------------------------------------------------------------------------|
| 2. | The signs were posted beginning on $\frac{5/22/24}{(date)}$ (date), through                                                                                                                           |
| 3. | a. At front of property 1628 Wall Drive  b. Rear of property a barn                                                                                                                                   |
|    | C.                                                                                                                                                                                                    |

AFFIANT:

dimeture

Printed name and Title (if applicable)

Thomber - This

Date