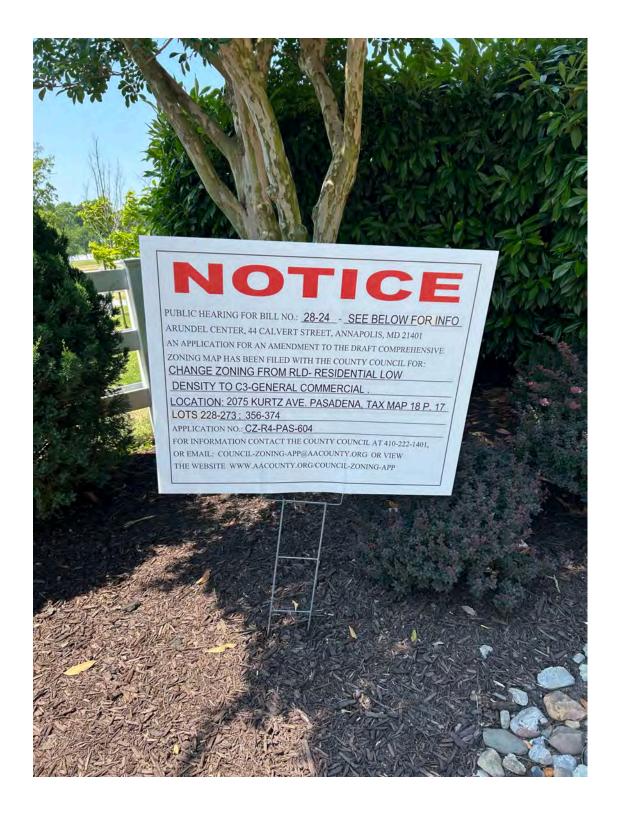

(date), through 6/16/2024 (date).
- 3. The location of the sign(s) posted by me are as follows:

| a. | (a) | Parking | Lot | ENTRANCE             | (NORTH) | Both FARIN | 0 |
|----|-----|---------|-----|----------------------|---------|------------|---|
| b. | @   | Parking | lot | ENTRANCE<br>ENTRANCE | (SOUTH) | KURTZ AU   | e |

AFFIANT

Signature

Printed name and Title (if applicable)

Date 6/16/2024

#### Additional Instructions:

- Signs must be posted for at least ten (10) days before the date the amendment is to be considered at a legislative session of the the County Council.
- Please provide at least one (1) photograph of each sign posted in each location listed in item 3 above.
- A completed certificate and photos of the sign(s) must be emailed to: CouncilAdmin@aacounty.org.





June 17, 2024

Introduced by Mr. Volke

### Amendment No. 21

WHEREAS, in accordance with § 18-2-108(a)(1) of the County Code, as amended by Bill No. 26-24, for a period of 10 days, one or more signs were required to be posted on the property that is the subject of this amendment and notice of the proposed change of zoning was required to be posted to the County Council website; and

WHEREAS, a certification was submitted to the Administrative Officer to the County Council that verified the required sign(s) was posted for at least 10 days before this legislative session; and

WHEREAS, notice of the proposed change of zoning was posted to the County Council website at least 10 days before this legislative session; and

WHEREAS, the County Council may consider this amendment; and

WHEREA