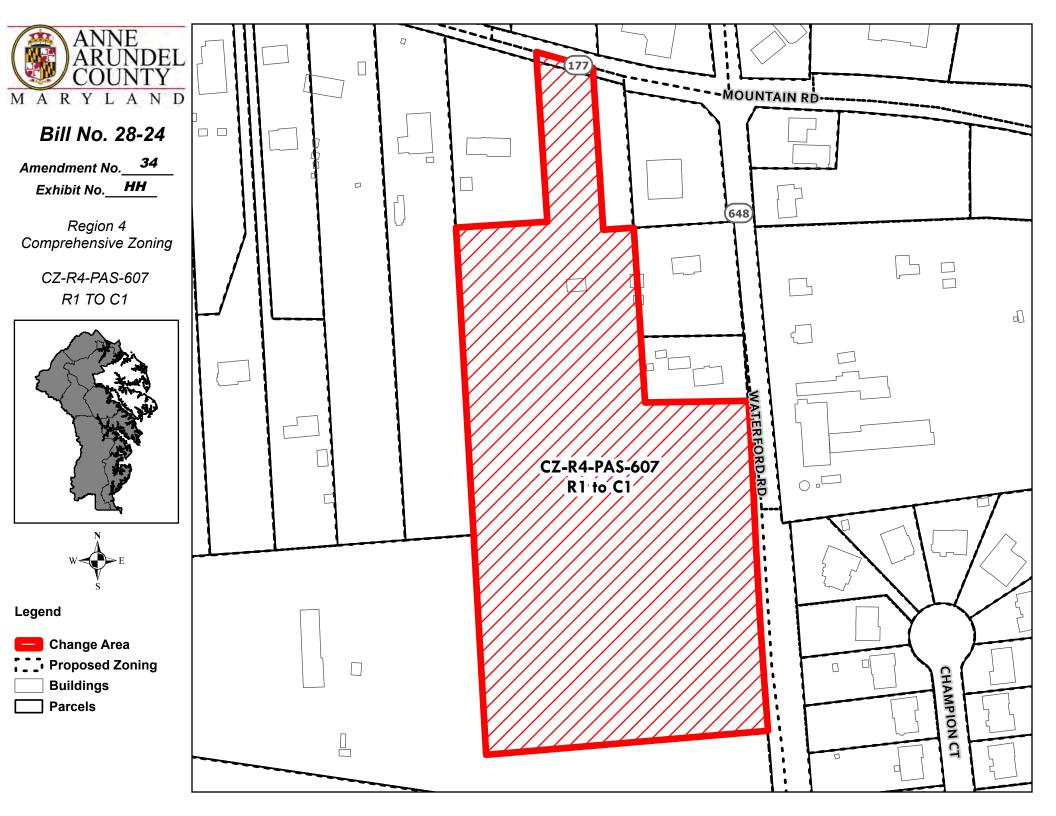

1. Change the zoning on a portion of the property known as Parcel 931 on Tax Map 16, Tax Account Number 03-660-19644005, from R1 – Residential to R5 – Residential as shown in the cross-hatched area on the attached Exhibit R.

(This amendment changes the zoning on a portion of the property known as 8163 Solley Road, Pasadena, from R1 – Residential to R5 – Residential.)

|               | Application Numbers References |                |  |  |  |
|---------------|--------------------------------|----------------|--|--|--|
| Prior Council |                                |                |  |  |  |
| CZ            | CZ-R4-PAS-204                  | CZ-R4-PAS-708  |  |  |  |
| PLU           | PLU-R4-PAS-204                 | PLU-R4-PAS-708 |  |  |  |
| DPAO          | n/a                            | n/a            |  |  |  |
| DPA           | n/a                            | n/a            |  |  |  |

Amendment No. 18
Exhibit No. R

Region 4
Comprehensive Zoning

CZ-R4-PAS-708 R1 TO R5

Legend

Change Area

Proposed Zoning

Buildings

\_\_\_\_ Parcels