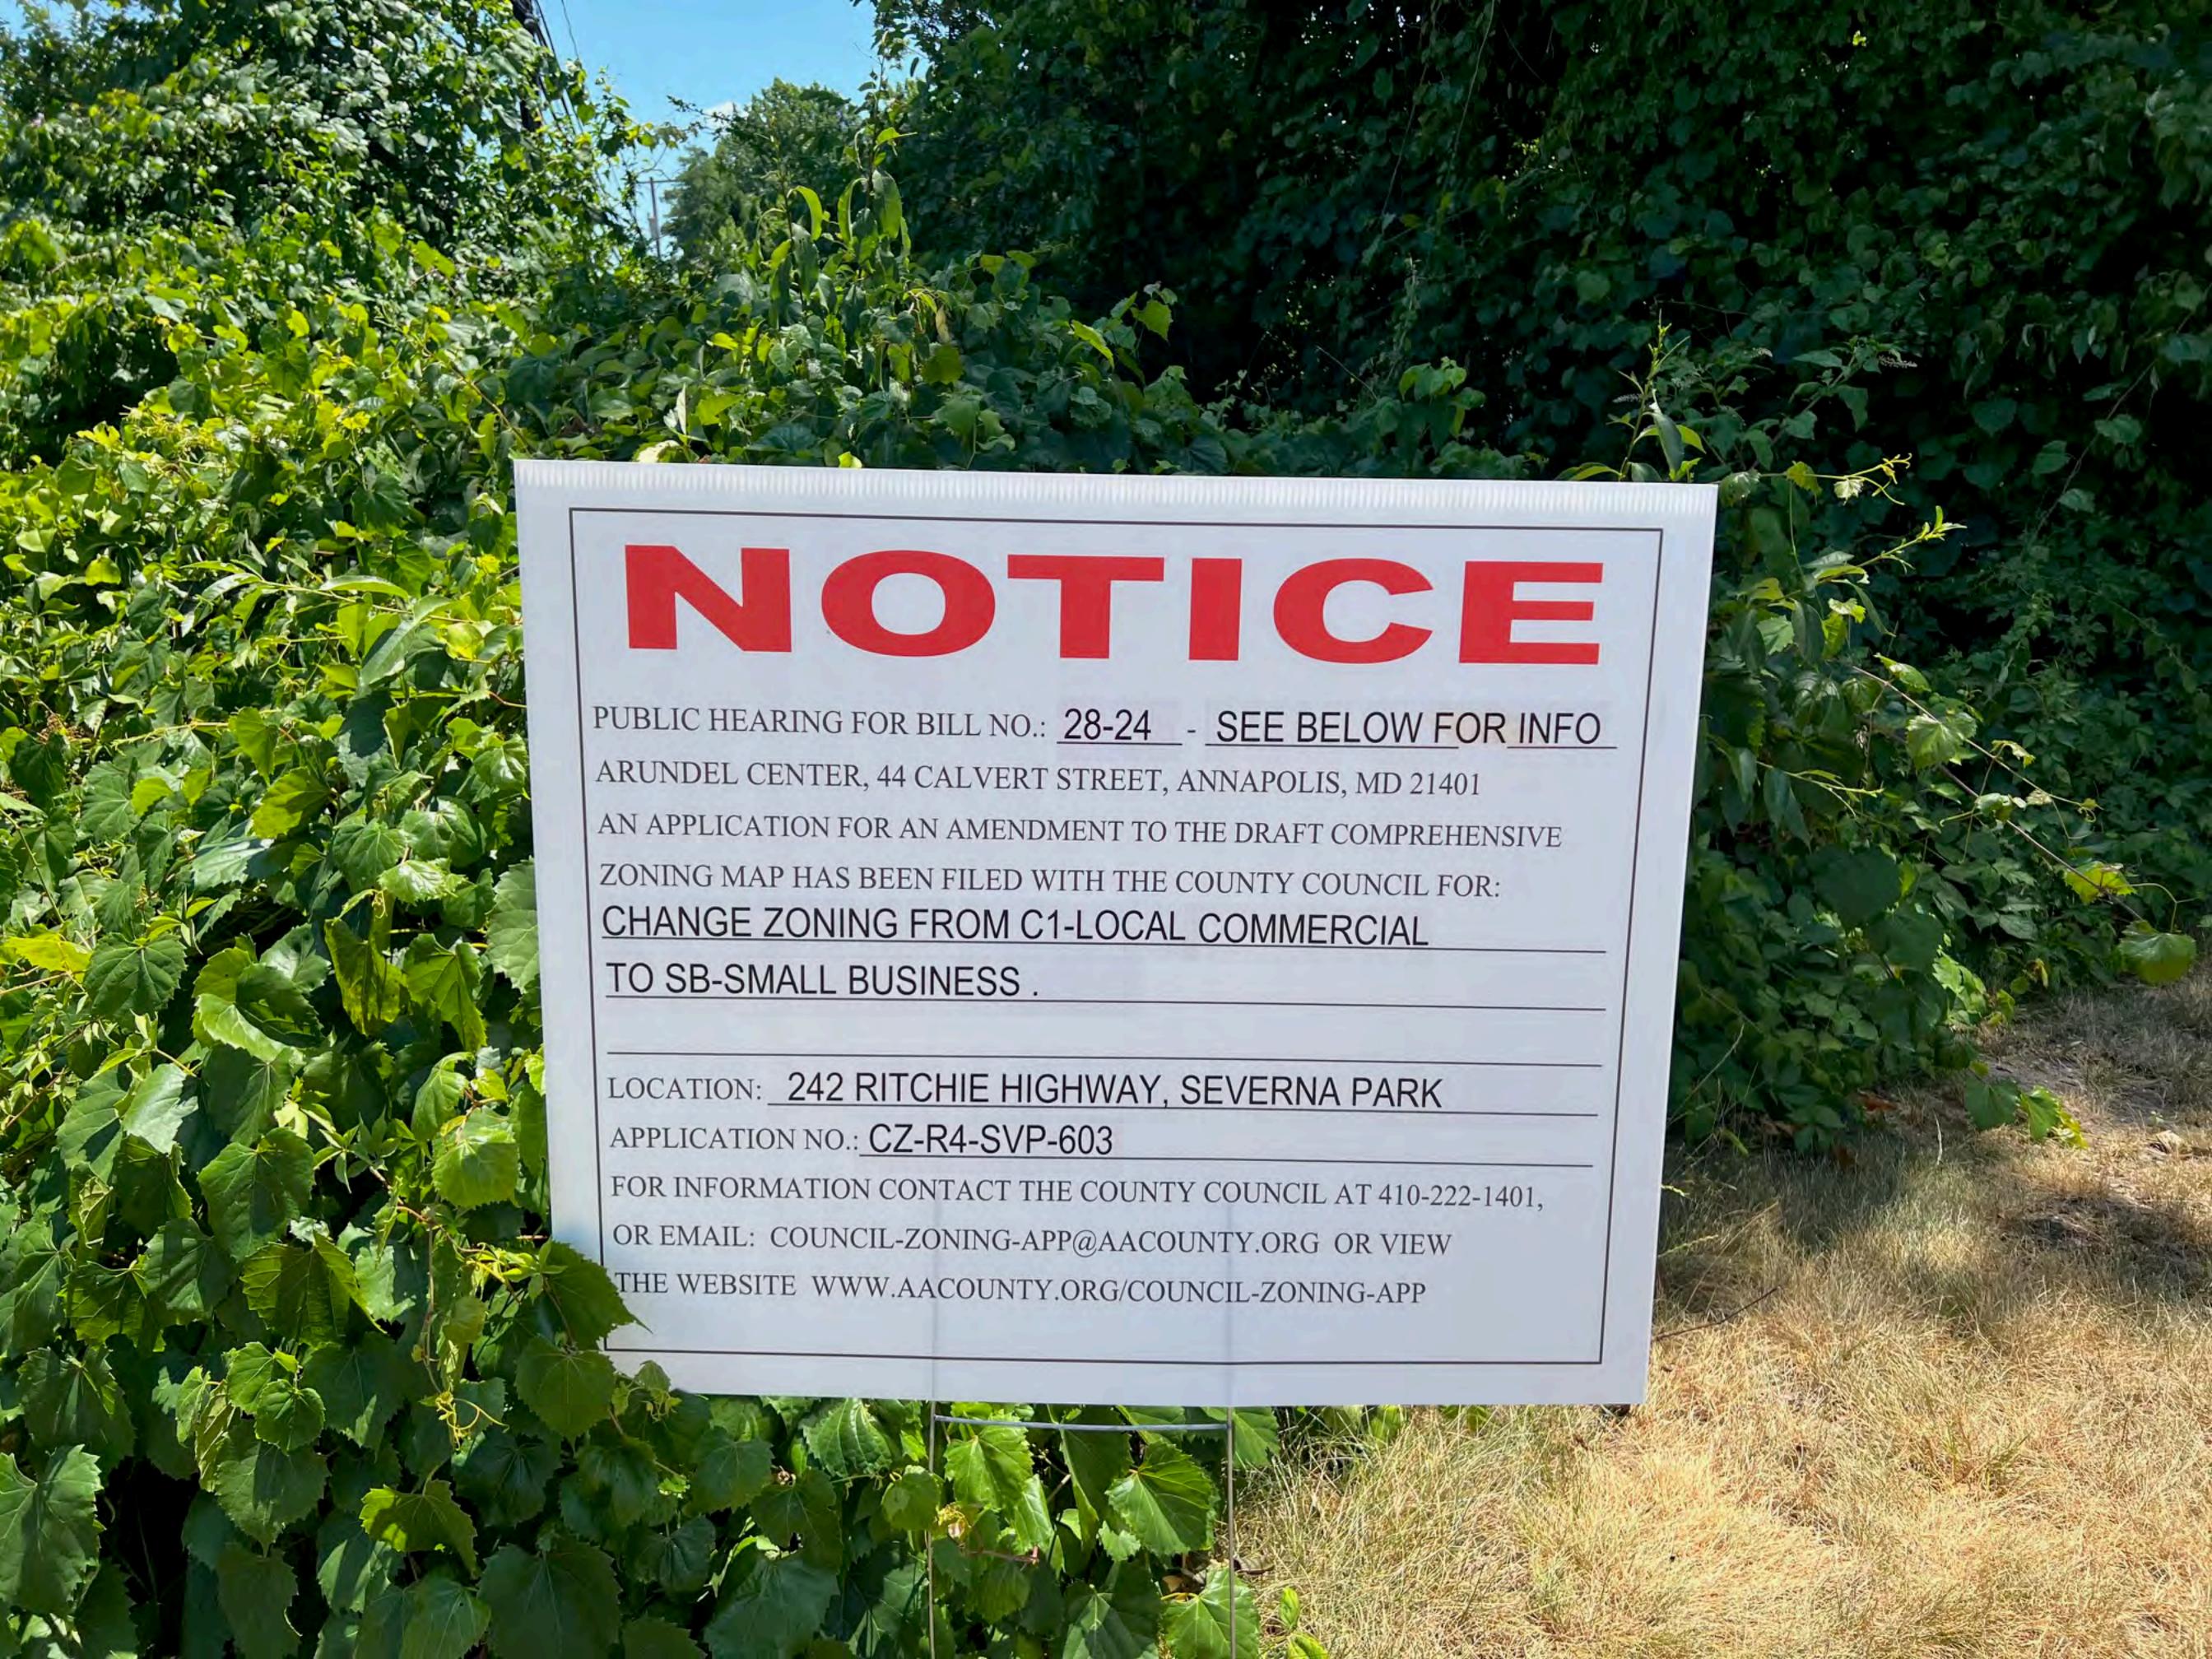

1. Change the zoning of the property known as Parcel 111 on Tax Map 32H, Tax Account Number 03-000-90006348, from R10 - Residential to SB - Small Business as shown in the cross-hatched area on the attached Exhibit C.

(This amendment changes the zoning of the property known as Parcel 111 on Tax Map 32H, located 965 Baltimore Annapolis Boulevard, Severna Park, from R10 - Residential to SB - Small Business.)

| Application Numbers References |                |                |  |  |  |
|--------------------------------|----------------|----------------|--|--|--|
|                                | Prior          | Council        |  |  |  |
| CZ                             | CZ-R4-SVP-010  | CZ-R4-SVP-600  |  |  |  |
| PLU                            | PLU-R4-SVP-110 | PLU-R4-SVP-600 |  |  |  |
| DPAO                           | n/a            | n/a            |  |  |  |
| DPA                            | n/a            | n/a            |  |  |  |