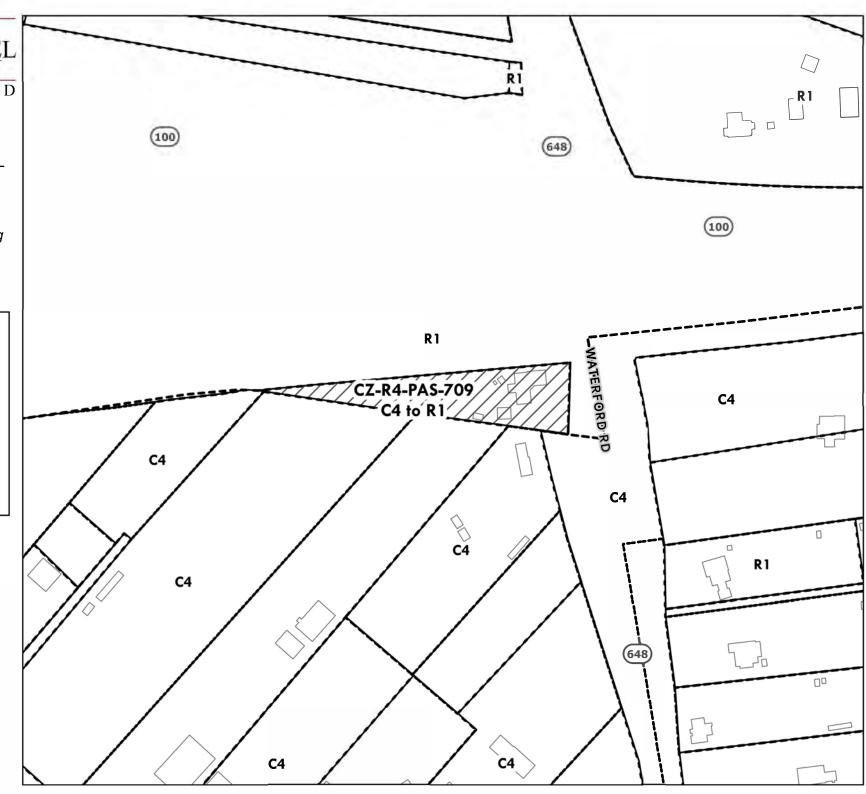

1. Change the zoning of the property known as Parcel 1012 on Tax Map 16, Tax Account Number 03-896-14463500, from C4 - Highway Commercial to R1 - Residential as shown in the cross-hatched area on the attached Exhibit Q.

|               | Application Numbers References |                |  |  |  |
|---------------|--------------------------------|----------------|--|--|--|
| Prior Council |                                |                |  |  |  |
| CZ            | CZ-R4-PAS-1557                 | CZ-R4-PAS-709  |  |  |  |
| PLU           | n/a                            | PLU-R4-PAS-709 |  |  |  |
| DPAO          | n/a                            | n/a            |  |  |  |
| DPA           | n/a                            | n/a            |  |  |  |

Amendment No. 17
Exhibit No. Q

Region 4
Comprehensive Zoning

CZ-R4-PAS-709 C4 TO R1

## Legend

Change Area

Proposed Zoning

\_\_\_\_ Buildings

Parcels

June 17, 2024

Introduced by Mr. Volke