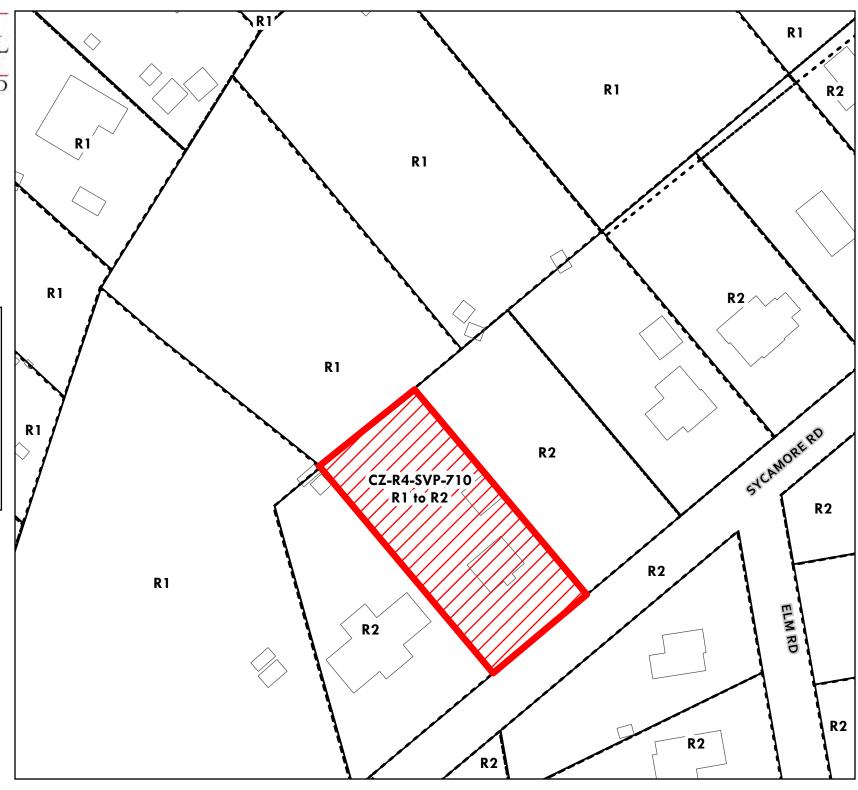

1. Change the zoning of the property known as Parcel 73 on Tax Map 40, Tax Account Number 03-000-90002312 from R1 – Residential to RLD – Residential Low Density as shown in the cross-hatched area on the attached Exhibit M.

(This amendment changes the zoning of the property known as 1352 Shirleyville Road, Arnold, from R1 – Residential to RLD – Residential Low Density.)

|               | Application Numbers References |                |  |  |  |
|---------------|--------------------------------|----------------|--|--|--|
| Prior Council |                                |                |  |  |  |
| CZ            | CZ-R4-ARN-501                  | CZ-R4-ARN-701  |  |  |  |
| PLU           | PLU-R4-ARN-501                 | PLU-R4-ARN-701 |  |  |  |
| DPAO          | n/a                            | n/a            |  |  |  |
| DPA           | n/a                            | n/a            |  |  |  |

Amendment No. 13

Exhibit No. M

Region 4
Comprehensive Zoning

CZ-R4-ARN-701 R1 TO RLD