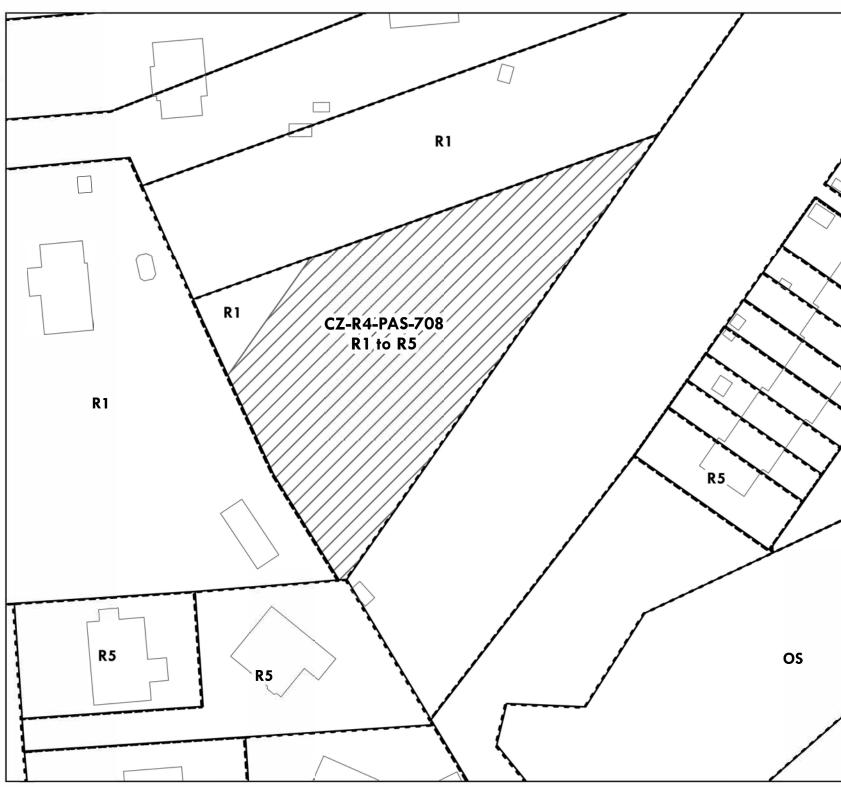

1. Change the zoning on a portion of the property known as Parcel 931 on Tax Map 16, Tax Account Number 03-660-19644005, from R1 – Residential to R5 – Residential as shown in the cross-hatched area on the attached Exhibit R.

(This amendment changes the zoning on a portion of the property known as 8163 Solley Road, Pasadena, from R1 – Residential to R5 – Residential.)

|               | Application Numbers References |                |  |  |  |
|---------------|--------------------------------|----------------|--|--|--|
| Prior Council |                                |                |  |  |  |
| CZ            | CZ-R4-PAS-204                  | CZ-R4-PAS-708  |  |  |  |
| PLU           | PLU-R4-PAS-204                 | PLU-R4-PAS-708 |  |  |  |
| DPAO          | n/a                            | n/a            |  |  |  |
| DPA           | n/a                            | n/a            |  |  |  |

Amendment No. 18
Exhibit No. R

Region 4
Comprehensive Zoning

CZ-R4-PAS-708 R1 TO R5

Legend

Change Area

Proposed Zoning

Buildings

\_\_\_\_ Parcels