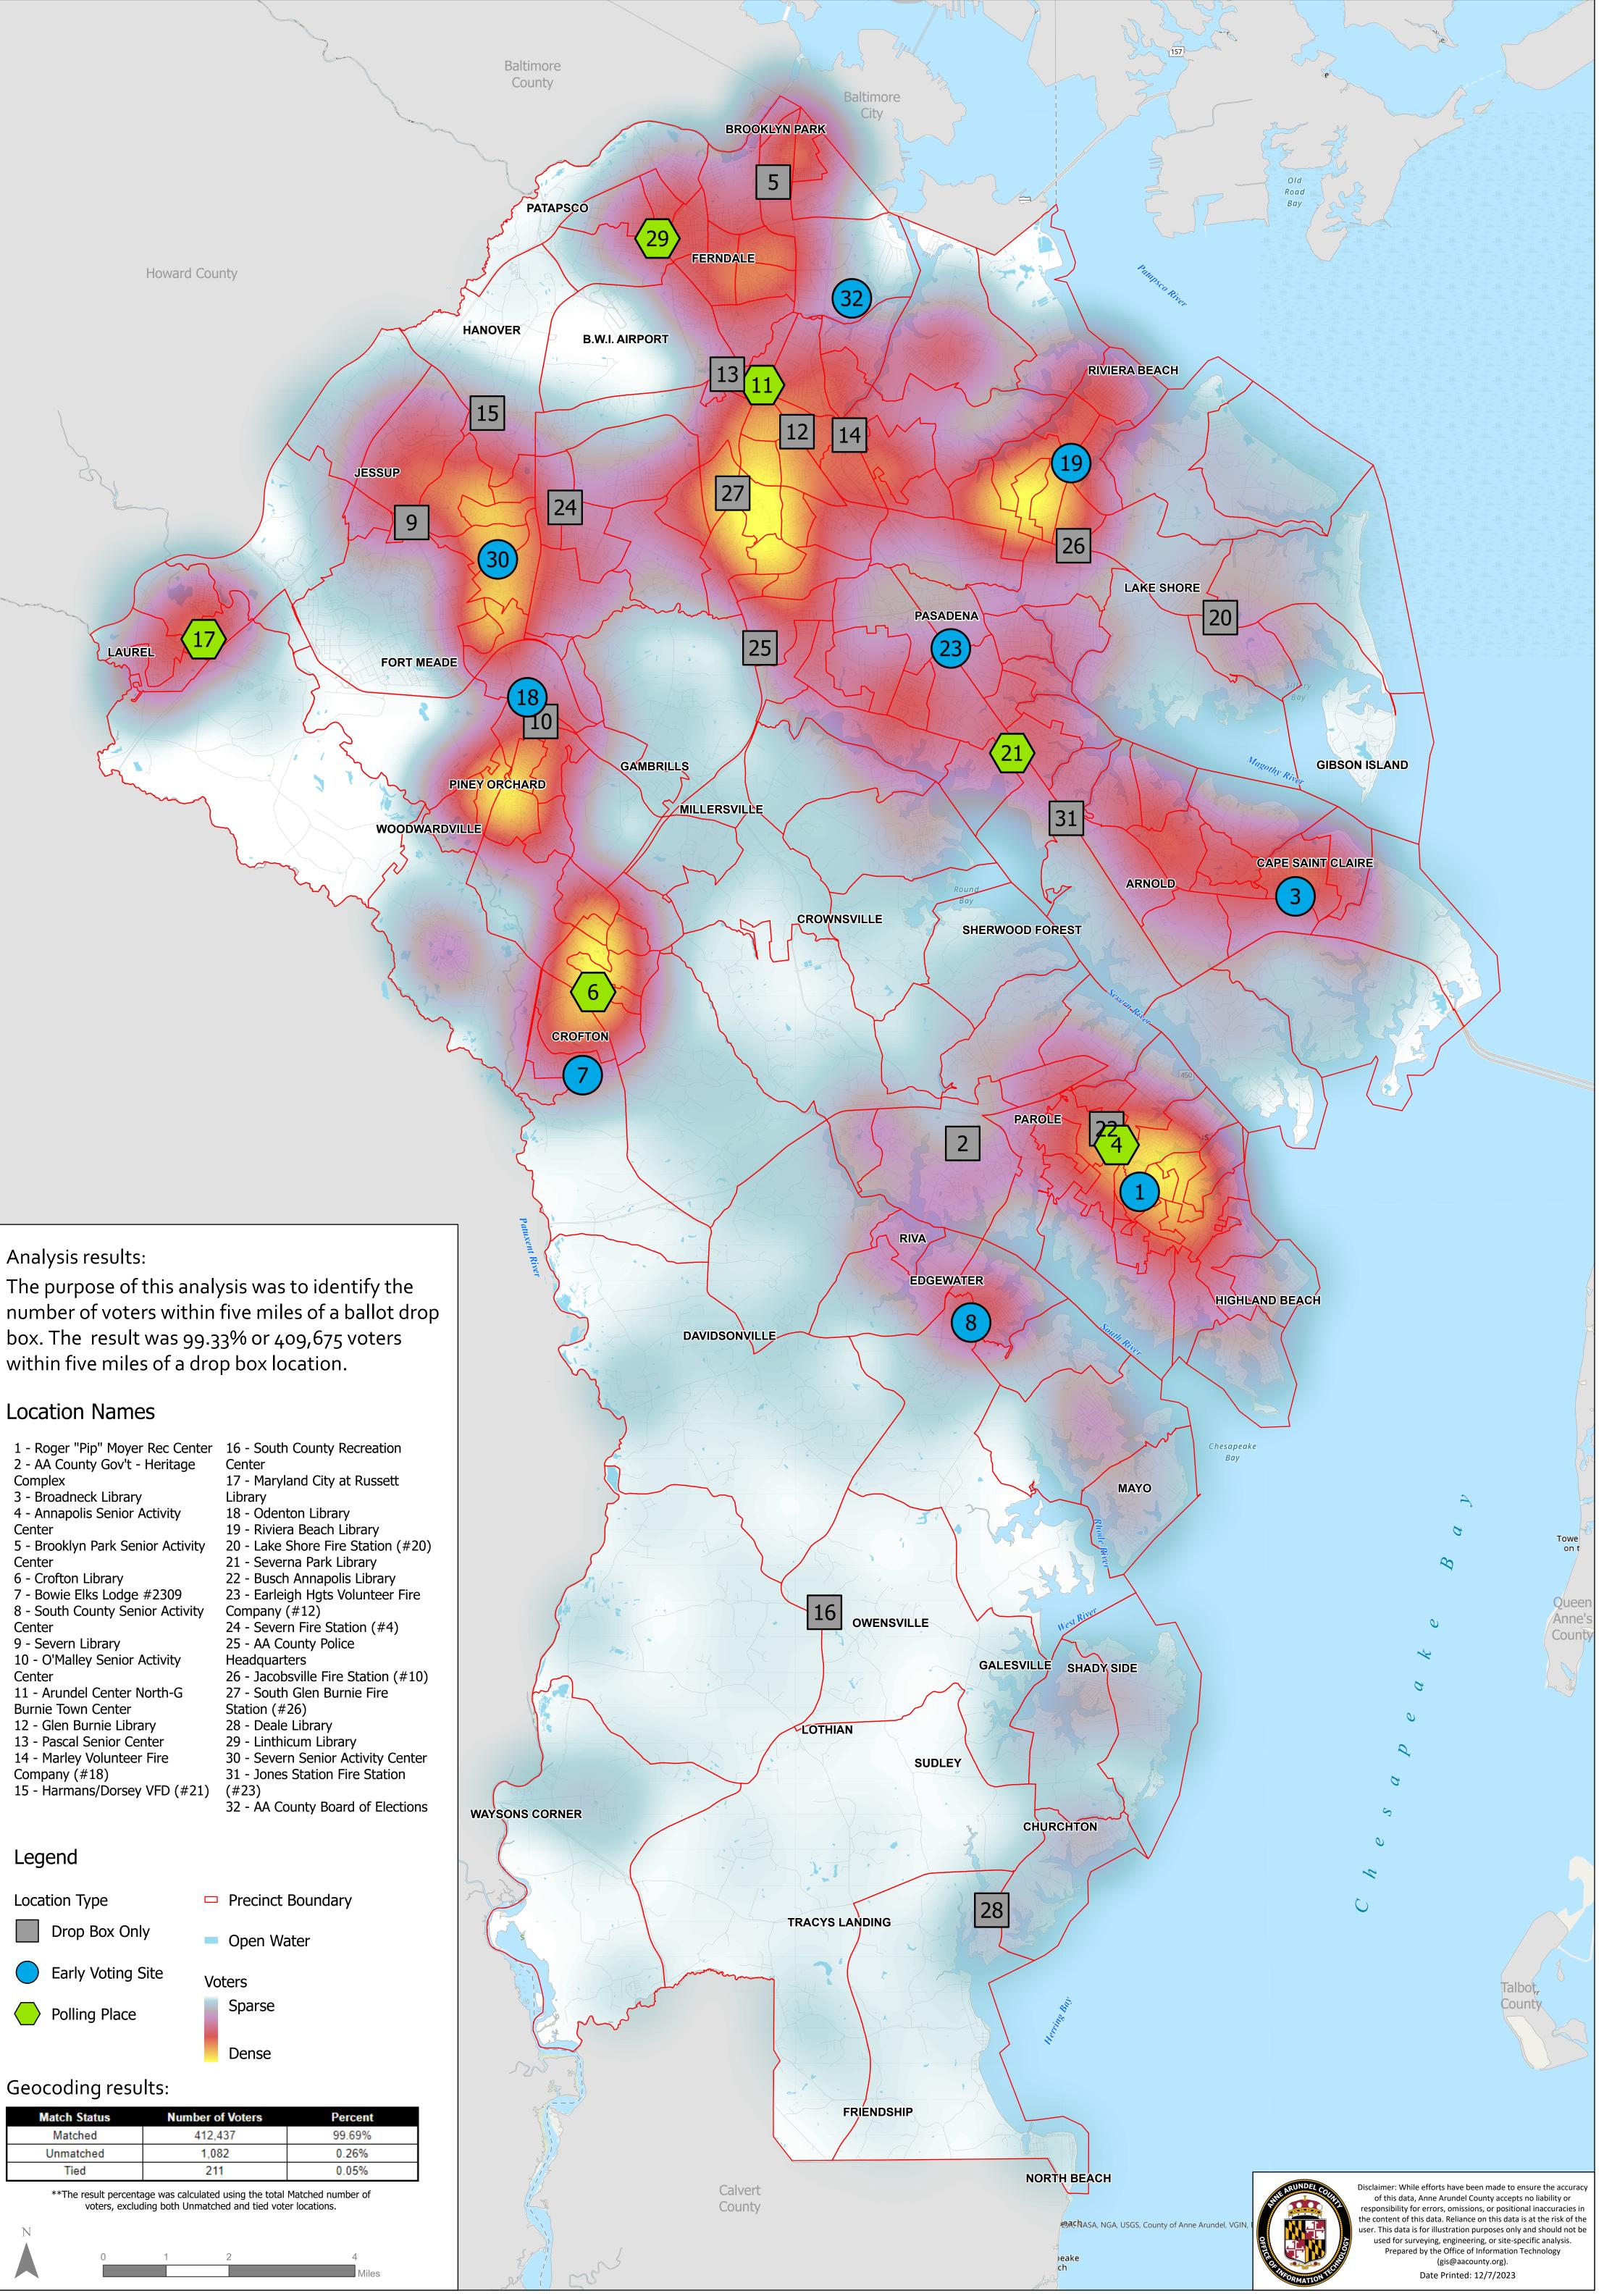

| Drop Box Locations - Anne Arundel County |                                                |  |  |
|------------------------------------------|------------------------------------------------|--|--|
| DB #                                     | 2024 Approved DB Location Sites                |  |  |
| 1                                        | Roger "Pip" Moyer Recreational Center          |  |  |
|                                          | 273 Hilltop Lane                               |  |  |
|                                          | Annapolis, MD. 21403                           |  |  |
| 2                                        | AA County Government - Heritage Office Complex |  |  |
|                                          | 2660 Riva Road                                 |  |  |
|                                          | Annapolis, MD. 21401                           |  |  |
| 3                                        | Broadneck Library                              |  |  |
|                                          | 1275 Green Holly Drive                         |  |  |
|                                          | Annapolis, MD. 21409                           |  |  |
|                                          | Annapolis Senior Activity Center               |  |  |
| 4                                        | 119 South Villa Avenue                         |  |  |
|                                          | Annapolis, MD. 21401                           |  |  |
|                                          | Brooklyn Park Senior Activity Center           |  |  |
| 5                                        | 202 Hammonds Lane                              |  |  |
|                                          | Brooklyn Park, MD. 21225                       |  |  |
|                                          | Crofton Library                                |  |  |
| 6                                        | 1681 Riedel Road                               |  |  |
|                                          | Crofton, MD. 21114                             |  |  |
| 7                                        | Bowie Elks Lodge #2309                         |  |  |
|                                          | 1506 Defense Highway                           |  |  |
|                                          | Gambrills, MD. 21054                           |  |  |
| 8                                        | South County Senior Activity Center            |  |  |
|                                          | 27 Stepneys Lane                               |  |  |
|                                          | Edgewater, MD. 21037                           |  |  |
| 9                                        | Severn Library                                 |  |  |
|                                          | 2624 Annapolis Road                            |  |  |
|                                          | Severn, MD. 21144                              |  |  |
|                                          | O'Malley Senior Activity Center                |  |  |
| 10                                       | 1275 Odenton Road                              |  |  |
|                                          | Odenton, MD. 21113                             |  |  |

| I        | Arundel Center North - Glen Burnie Town Center                                                                                                                                                 |  |
|----------|------------------------------------------------------------------------------------------------------------------------------------------------------------------------------------------------|--|
| 11       | 101 Crain Highway North                                                                                                                                                                        |  |
|          | Glen Burnie, MD. 21061                                                                                                                                                                         |  |
|          | Glen Burnie Library                                                                                                                                                                            |  |
| 12       | 1010 Eastway                                                                                                                                                                                   |  |
|          | Glen Burnie, MD. 21060                                                                                                                                                                         |  |
|          | Pascal Senior Activity Center                                                                                                                                                                  |  |
| 13       | 125 Dorsey Road                                                                                                                                                                                |  |
|          | Glen Burnie, MD. 21061                                                                                                                                                                         |  |
|          | Marley Volunteer Fire Company (#18)                                                                                                                                                            |  |
| 14       | 7726 Baltimore Annapolis Boulevard                                                                                                                                                             |  |
|          | Glen Burnie, MD. 21060                                                                                                                                                                         |  |
|          | Harmans/Dorsey Fire Station (#21)                                                                                                                                                              |  |
| 15       | 1367 Dorsey Road (must use Ridge Road entrance)                                                                                                                                                |  |
|          | Hanover, MD. 21076                                                                                                                                                                             |  |
|          | South County Recreation Center                                                                                                                                                                 |  |
|          | 4510 Owensville Sudley Road                                                                                                                                                                    |  |
| 16       | Harwood, MD. 20776                                                                                                                                                                             |  |
|          | Maryland City at Russett Library                                                                                                                                                               |  |
| 17       | 3501 Russett Common                                                                                                                                                                            |  |
|          | Laurel, MD. 20724                                                                                                                                                                              |  |
|          | Odenten Lihren                                                                                                                                                                                 |  |
|          | Odenton Library                                                                                                                                                                                |  |
| 18       | 1325 Annapolis Road                                                                                                                                                                            |  |
| 18       | -                                                                                                                                                                                              |  |
| 18       | 1325 Annapolis Road                                                                                                                                                                            |  |
| 18<br>19 | 1325 Annapolis Road<br>Odenton, MD. 21113                                                                                                                                                      |  |
|          | 1325 Annapolis Road<br>Odenton, MD. 21113<br>Riviera Beach Library                                                                                                                             |  |
|          | 1325 Annapolis Road<br>Odenton, MD. 21113<br><b>Riviera Beach Library</b><br>1130 Duvall Highway                                                                                               |  |
|          | 1325 Annapolis Road<br>Odenton, MD. 21113<br>Riviera Beach Library<br>1130 Duvall Highway<br>Pasadena, MD. 21122                                                                               |  |
| 19       | 1325 Annapolis Road<br>Odenton, MD. 21113<br>Riviera Beach Library<br>1130 Duvall Highway<br>Pasadena, MD. 21122<br>Lake Shore Fire Station (#20)                                              |  |
| 19       | 1325 Annapolis Road<br>Odenton, MD. 21113<br>Riviera Beach Library<br>1130 Duvall Highway<br>Pasadena, MD. 21122<br>Lake Shore Fire Station (#20)<br>4642 Mountain Road                        |  |
| 19       | 1325 Annapolis Road<br>Odenton, MD. 21113<br>Riviera Beach Library<br>1130 Duvall Highway<br>Pasadena, MD. 21122<br>Lake Shore Fire Station (#20)<br>4642 Mountain Road<br>Pasadena, MD. 21122 |  |

| 22 | Busch Annapolis Library                                   |  |
|----|-----------------------------------------------------------|--|
|    | 1410 West Street                                          |  |
|    | Annapolis, MD. 21401                                      |  |
| 23 | Earleigh Heights Volunteer Fire Company (#12)             |  |
|    | 161 Ritchie Highway                                       |  |
|    | Severna Park, MD. 21146                                   |  |
| 24 | Severn Fire Station (#4)                                  |  |
|    | 7870 Telegraph Road                                       |  |
|    | Severn, MD. 21144                                         |  |
| 25 | AA County Police Headquarters                             |  |
|    | 8495 Veterans Highway                                     |  |
|    | Millersville, MD. 21108                                   |  |
| 26 | Jacobsville Fire Station (#10)                            |  |
|    | 3700 Mountain Road                                        |  |
|    | Pasadena, MD. 21122                                       |  |
| 27 | South Glen Burnie Fire Station (#26)                      |  |
|    | 7880 South Crain Highway (at Hiddenbrook Drive)           |  |
|    | Glen Burnie, MD. 21061                                    |  |
| 28 | Deale Library                                             |  |
|    | 5940 Deale-Churchton Road                                 |  |
|    | Deale, MD. 20751                                          |  |
|    | Linthicum Library                                         |  |
| 29 | 400 Shipley Road                                          |  |
|    | Linthicum, MD. 21090                                      |  |
| 30 | Severn Senior Activity Center                             |  |
|    | 1160 Reece Road                                           |  |
|    | Severn, MD. 21144                                         |  |
|    | Jones Station Fire Station (#23)                          |  |
| 31 | 960 Ritchie Highway (enter rear lot from Balt Annap Blvd) |  |
|    | Severna Park, MD. 21146                                   |  |
|    | AA County Board of Elections                              |  |
| 32 | 6740 Baymeadow Drive                                      |  |
|    | Glen Burnie, MD. 21060                                    |  |

## Ballot Drop Box Locations Anne Arundel County, Maryland

| Location Type  |        |
|----------------|--------|
| Drop Box On    | ly     |
| Early Voting S | Site , |
| Polling Place  |        |
|                |        |

| Match Status | Number of Voters | Percent |
|--------------|------------------|---------|
| Matched      | 412,437          | 99.69%  |
| Unmatched    | 1,082            | 0.26%   |
| Tied         | 211              | 0.05%   |