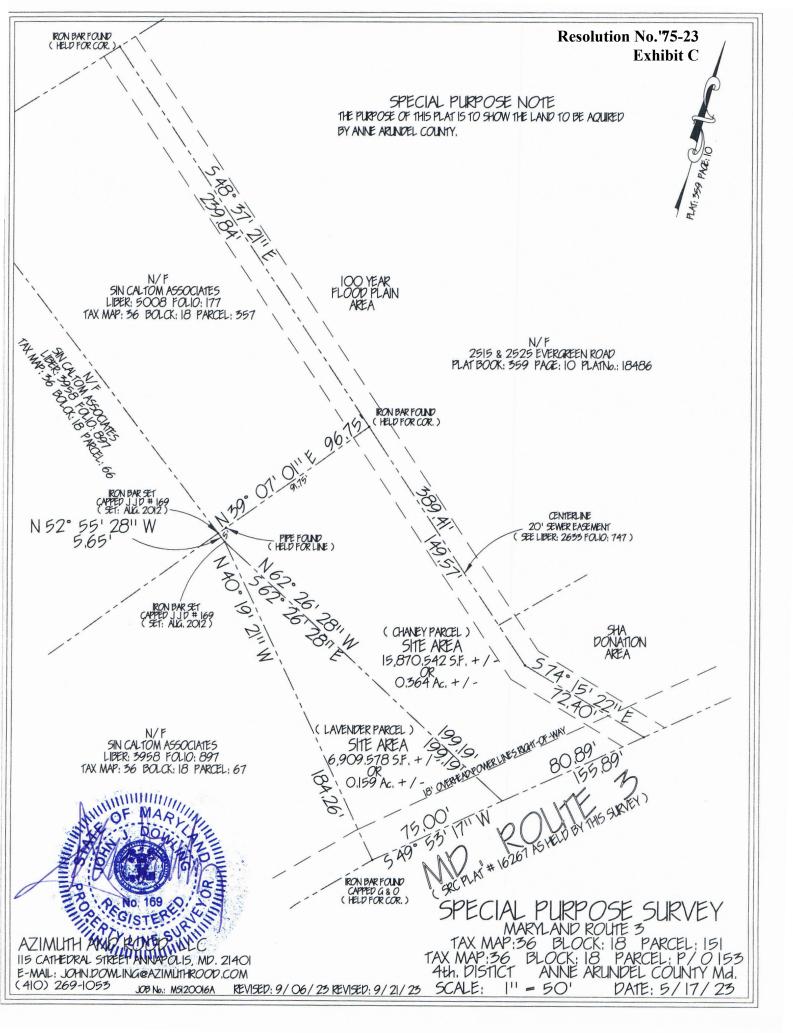

## AZIMUTH AND ROOD, LLC

Land Surveyors 115 Cathedral Street Annapolis, Maryland 21401 Phone: 410.267.0017

Description of 6,909.578 Square feet, Lavender property, Gambrills, Maryland 21054, 4<sup>th</sup> Assessment District, Anne Arundel County, Maryland

Beginning for the same at a capped iron bar found on the west side of the Southbound Lane of Maryland Route 3, as shown on SRC/SHA plat # 16267, at the southeast corner of the SINCALTOM ASSOCIATES property describe in deed 3958-897; thence leaving said beginning point so fixed and running with the SINCALTOM ASSOCIATES property with a bearing based on the Greenhorne & O'Mara, Inc. Survey of said property, North 40 ° 19 ' 21 " West 184.26 feet to a rebar set and capped in 2012; thence leaving said parcel conveyed to SINCALTOM ASSOCIATES by deed 3958-897 and running with part of the third line of the conveyance from Raymond E. Draper and wife to William G. Williams and wife by deed dated 01-30-1936 and recorded among the land Records of Anne Arundel County in Liber FAM 149 folio 50 and reversely with the first line of the conveyance from William G. Williams and wife to Ida M. Chaney by deed dated 07-11-1939 and recorded among the land Records of Anne Arundel County in Liber 207 folio 3, South 62 ° 26 ' 28 " East 199.19 feet to intersect the aforementioned west side of the Southbound Lane of Maryland Route 3; thence running with said west side of the Southbound Lane of Maryland Route 3, South 49 ° 53 ' 17 " West 75.00 feet to the point of beginning. Containing 6,909.578 square feet, according to a description by John J. Dowling, Maryland Property Line Surveyor No. 169, based on my 2012 survey of the SINCALTOM ASSOCIATES properties. My license expires or comes up for renewal on 05-09-2024.

# AZIMUTH AND ROOD, LLC

Land Surveyors 115 Cathedral Street Annapolis, Maryland 21401 Phone: 410.267.0017 Resolution No. 75-23 Exhibit B

Description of 15,870.542 Square feet, Chaney property, Gambrills, Maryland 21054, 4<sup>th</sup> Assessment District, Anne Arundel County, Maryland

Beginning for the same at an iron bar set and capped in 2012 on the east outline of the SINCALTOM ASSOCIATES property described in deed 3958-897, being North 40 ° 19 ' 21 " West 184.26 feet from a capped iron bar found on the west side of the Southbound Lane of Maryland Route 3, as shown on SRC/SHA plat # 16267, at the southeast corner of said SINCALTOM ASSOCIATES property; thence leaving said beginning point so fixed and running with the SINCALTOM ASSOCIATES property with a bearing based on the Greenhorne & O'Mara, Inc. Survey of said property, North 52 ° 55 ' 28 " West 5.65 feet to a rebar set and capped in 2012; thence leaving said parcel conveyed to SINCALTOM ASSOCIATES by deed 3958-897 and running with the conveyance to SINCALTOM ASSOCIATES described in deed 5008-177, North 39 ° 07 ' 01 " East 96.75 feet to an iron bar found in the west outline of the 100 Year Flood plain as shown on the Minor Subdivision Plat, 2515 & 2525 Evergreen Road, filed among the plat records of Anne Arundel County in Plat Book 359 page 10 as plat # 18486; thence leaving said SINCALTOM ASSOCIATES property and running with said subdivision plat and the centerline of a 20 foot sewer easement described in deed 2633-747, South 48° 37 ' 21" East 149.57 feet and S 74° 15 ' 22 " East 72.40 feet to intersect the aforementioned west side of the Southbound Lane of Maryland Route 3; thence leaving said 2515 & 2525 Evergreen Road property and running with said west side of the Southbound Lane of Maryland Route 3, South 49 ° 53 ' 17 " West 80.89 feet; thence leaving said Maryland Route 3 and running reversely with part of the third line of the conveyance from Raymond E. Draper and wife to William G. Williams and wife by deed dated 01-30-1936 and recorded among the land Records of Anne Arundel County in Liber FAM 149 folio 50 and with part of the first line of the conveyance from William G. Williams and wife to Ida M. Chaney by deed dated 07-11-1939 and recorded among the land Records of Anne Arundel County in Liber 207 folio 3, North 62° 26' 28 "West 199.19 feet to the point of beginning. Containing 15,870.542 square feet, according to a description by John J. Dowling, Maryland Property Line Surveyor No. 169, based on my 2012 survey of the SINCALTOM ASSOCIATES properties. My license expires or comes up for renewal on 05-09-2024.