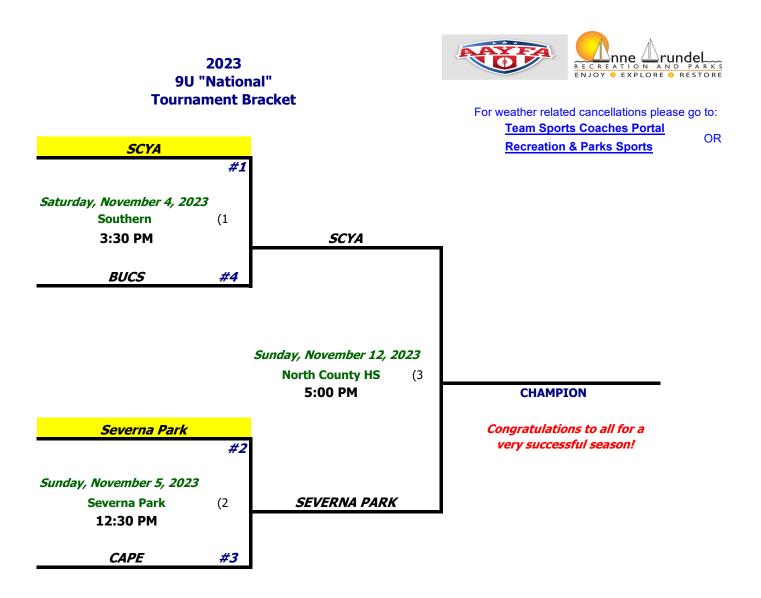

## **TURF RULES - FOOTBALL PLAYOFFS**

**NO Wristband no admission.** Once you leave the stadium there will be no re-entry. This rule applies to all games scheduled SAT.

NO TENTS will be permitted.

No alcohol or tobacco products are allowed on school property.

## No tailgating anywhere on school or county property.

ALL fans must leave the stadium/field etc immediately after their game ends.

Follow established Board of Education policies regarding use of athletic facilities.

Coaches and Players only on the turf areas.

No One, other than players/coaches, are permitted on the track or the field during games or practices.

Spectators should use the bleachers.

Chairs are NOT allowed on the track.

Water ONLY on the turf.

Dogs are not permitted in the stadium areas.

No gum allowed in