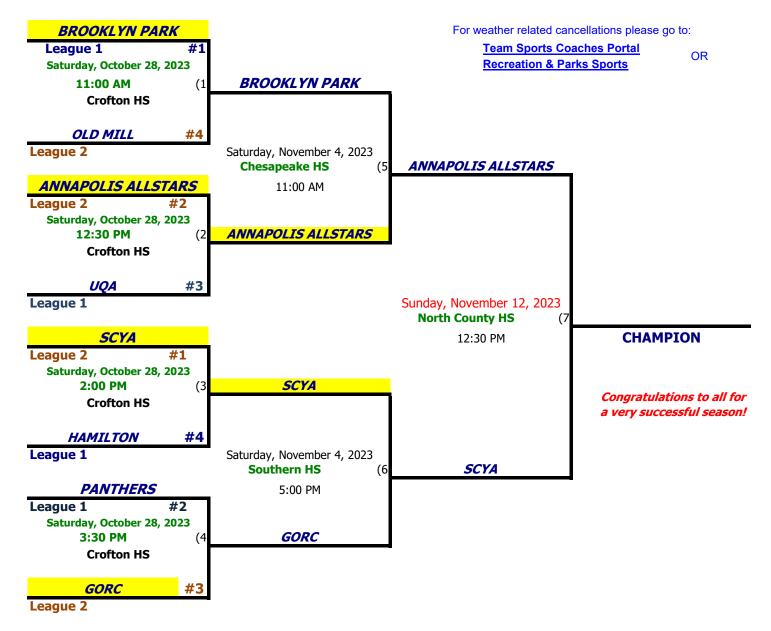

## 2023 7U "Central" Tournament Bracket





## **SAFETY TURF RULES:**

Follow established Board of Education policies regarding use of athletic facilities.

Coaches and Players only on the turf areas.

Spectators should use the bleachers.

Chairs are NOT allowed on the track.

Water ONLY on the turf.

Dogs are not permitted in the stadium areas.

No gum allowed in stadium areas are in particular near the turf field.

## No alcohol or tobacco products are allowed on school property.

Sunflower seeds are not allowed on the turf.

Vehicles are not permitted on the track at any time.

No One, other than players/coaches, are permitted on the track or the field during games or practices.