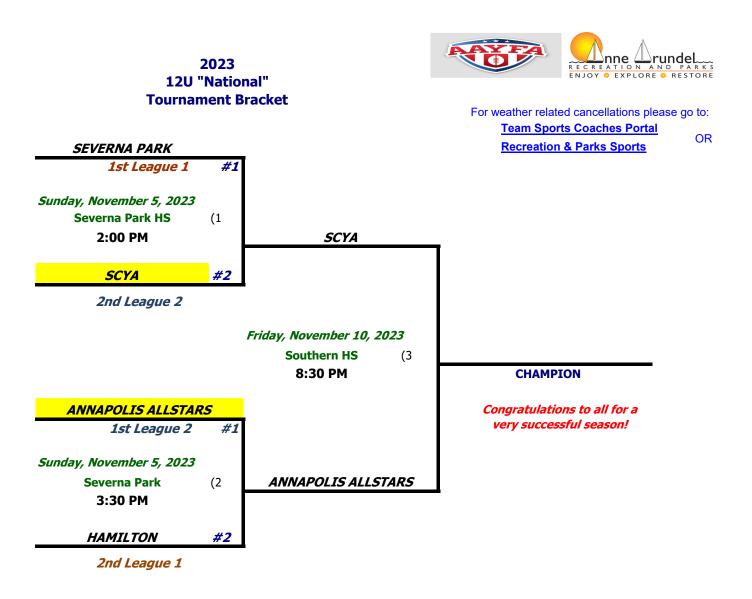

## **TURF RULES - FOOTBALL PLAYOFFS**

**NO Wristband no admission.** Once you leave the stadium there will be no re-entry. This rule applies to all games scheduled SAT.

## NO TENTS will be permitted.

No alcohol or tobacco products are allowed on school property.

## No tailgating anywhere on school or county property.

ALL fans must leave the stadium/field etc immediately after their game ends.

Follow established Board of Education policies regarding use of athletic facilities.

Coaches and Players only on the turf areas.

No One, other than players/coaches, are permitted on the track or the field during games or practices.

Spectators should use the bleachers.

Chairs are NOT allowed on the track.

Water ONLY on the turf.

Dogs are not permitted in the stadium areas.

No gum allowed