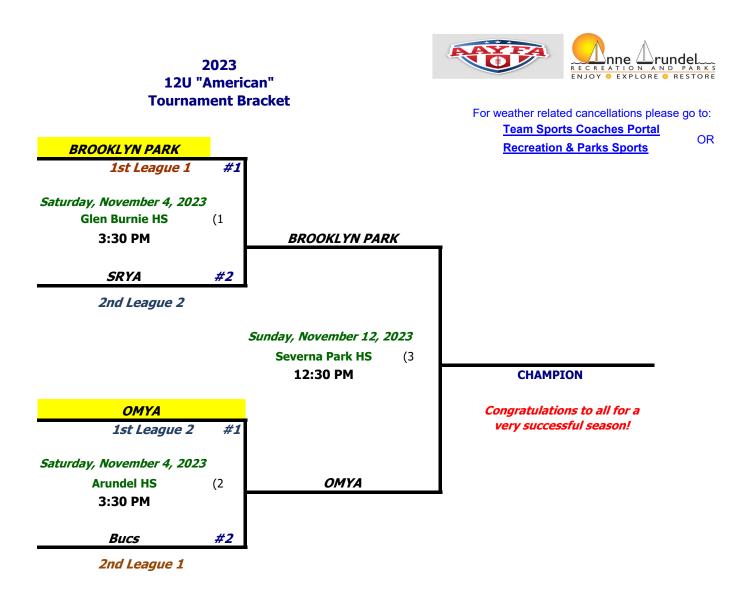

## **TURF RULES - FOOTBALL PLAYOFFS**

**NO Wristband no admission.** Once you leave the stadium there will be no re-entry. This rule applies to all games scheduled SAT.

## NO TENTS will be permitted.

No alcohol or tobacco products are allowed on school property.

## No tailgating anywhere on school or county property.

ALL fans must leave the stadium/field etc immediately after their game ends.

Follow established Board of Education policies regarding use of athletic facilities.

Coaches and Players only on the turf areas.

No One, other than players/coaches, are permitted on the track or the field during games or practices.

Spectators should use the bleachers.

Chairs are NOT allowed on the track.

Water ONLY on the turf.

Dogs are not permitted in the stadium areas.

No gum allowed