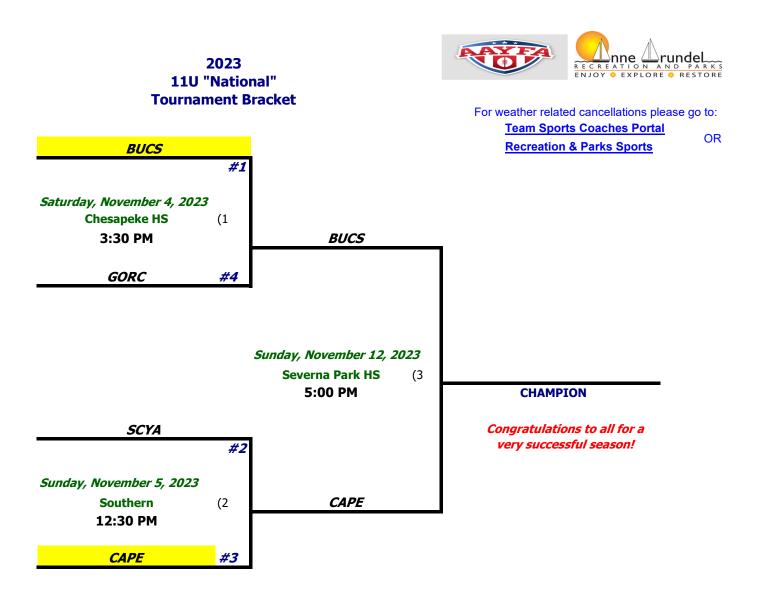

## **TURF RULES - FOOTBALL PLAYOFFS**

**NO Wristband no admission.** Once you leave the stadium there will be no re-entry. This rule applies to all games scheduled SAT.

NO TENTS will be permitted.

No alcohol or tobacco products are allowed on school property.

## No tailgating anywhere on school or county property.

ALL fans must leave the stadium/field etc immediately after their game ends.

Follow established Board of Education policies regarding use of athletic facilities.

Coaches and Players only on the turf areas.

No One, other than players/coaches, are permitted on the track or the field during games or practices.

Spectators should use the bleachers.

Chairs are NOT allowed on the track.

Water ONLY on the turf.

Dogs are not permitted in the stadium areas.

No gum allowed in