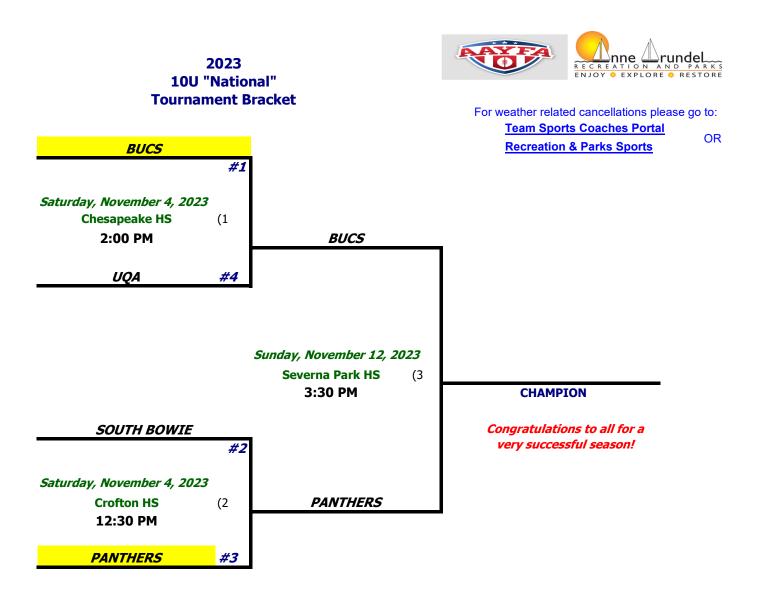

## **TURF RULES - FOOTBALL PLAYOFFS**

**NO Wristband no admission.** Once you leave the stadium there will be no re-entry. This rule applies to all games scheduled SAT.

NO TENTS will be permitted.

No alcohol or tobacco products are allowed on school property.

## No tailgating anywhere on school or county property.

ALL fans must leave the stadium/field etc immediately after their game ends.

Follow established Board of Education policies regarding use of athletic facilities.

Coaches and Players only on the turf areas.

No One, other than players/coaches, are permitted on the track or the field during games or practices.

Spectators should use the bleachers.

Chairs are NOT allowed on the track.

Water ONLY on the turf.

Dogs are not permitted in the stadium areas.

No gum allowed in