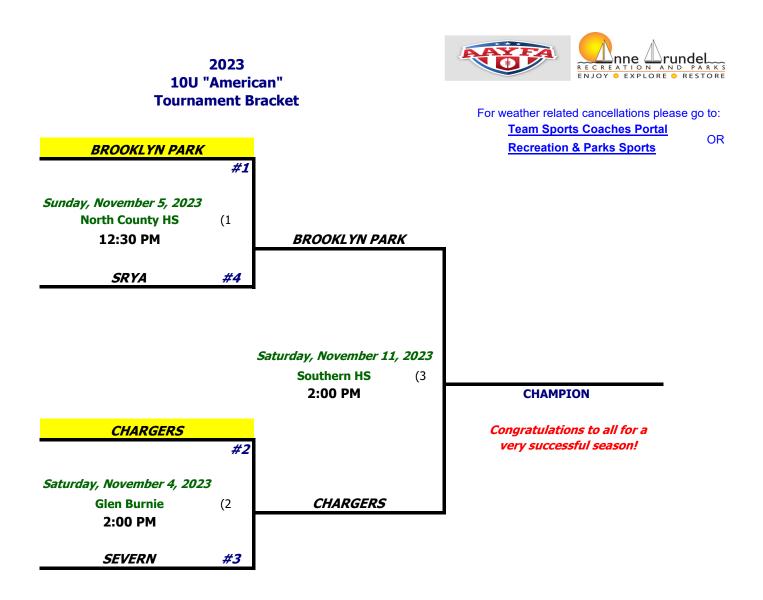

## **TURF RULES - FOOTBALL PLAYOFFS**

**NO Wristband no admission.** Once you leave the stadium there will be no re-entry. This rule applies to all games scheduled SAT.

NO TENTS will be permitted.

No alcohol or tobacco products are allowed on school property.

## No tailgating anywhere on school or county property.

ALL fans must leave the stadium/field etc immediately after their game ends.

Follow established Board of Education policies regarding use of athletic facilities.

Coaches and Players only on the turf areas.

No One, other than players/coaches, are permitted on the track or the field during games or practices.

Spectators should use the bleachers.

Chairs are NOT allowed on the track.

Water ONLY on the turf.

Dogs are not permitted in the stadium areas.

No gum allowed in