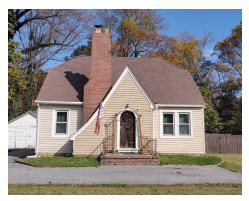

#### Crawford Family 2823 5th Avenue

William Crawford (1872-1913) was a foreman for the railroad. He and his wife Mary E. (1869-1950) were married in 1893. They had five children who grew up in Woodwardville: Walter (b. 1894), Samuel (b. 1896), Fielder (b. 1898), Franklin (b. 1899), and Clara (b.

William Crawford walking rail line at Patuxent River Bridge, c. 1920. "The Crawford Boys," c. 1920. Crawford Family House, 2020.