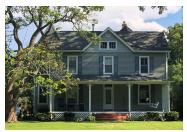

## Architectural Styles in Woodwardville

Woodwardville's historic homes consist principally of late-19th and early-20th century domestic architecture. Examples of the Foursquare, Tudor Revival, Queen Anne, and Bungalow styles are present, as well as older traditional vernacular classifications such as the I-house.

The Tudor Revival style was popular from the 1880s until the 1940s. This style is loosely based on a variety of early English building traditions. Most Tudor houses emphasize high-pitched, gabled roofs with a facade dominated by one or more cross gables; tall, shaped chimneys; and tall narrow windows. Foursquare houses are boxy in shape with two full storeys and an attic often made livable by large dormers. Popular from 1895-1929, these houses are quiet and dignified in their look and ornament. They typically have a wide porch, normally extending the full length of the front of the house, with a wide stair and entry either at the center or to one side. Grouped windows became popular with this style.