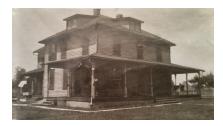

#### Crawford Family 2823 5th Avenue

William Crawford (1872-1913) was a foreman for the railroad. He and his wife Mary E. (1869-1950) were married in 1893. They had five children who grew up in Woodwardville: Walter (b. 1894), Samuel (b. 1896), Fielder (b. 1898), Franklin (b. 1899), and Clara (b.

1902). Walter worked for the railroad, like his father. Samuel and Fielder were house carpenters for A.D. Riden Lumber Company, and Franklin was a clerk with the federal government. In June of 1917, Clara married Charles Milton, a railroad station agent boarding with William and Elizabeth Anderson. Walter, Samuel, Fielder, and Franklin all married and stayed local with their families.

William Crawford walking rail line at Patuxent River Bridge, c. 1920. "The Crawford Boys," c. 1920. Crawford Family House, 2020.