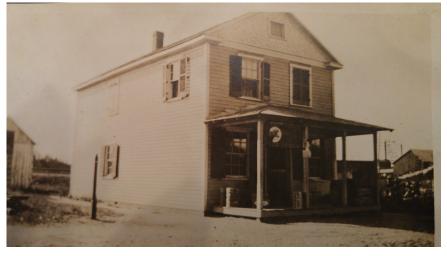

# to Historic Woodwardville

Woodwardville Preservation Society, Inc.

Scenic Patuxent Road in Woodwardville, c. 1920

Photographs on cover, clockwise from top:

Train at Patuxent Station, c. 1900.

Ladies Walking Patuxent Road in Woodwardville, c. 1915.

railroad line starting in 1867 further kindled local development. With the railroad completion came a new train stop in 1872, called "Patuxent."

Within just a few years of the establishment of the Patuxent Station the village was prominent enough to warrant a United States Post Office. On August 23, 1875, local resident Abram Gambril Woodward was named the first postmaster of "Woodwardville," operating the post office out of his general store.