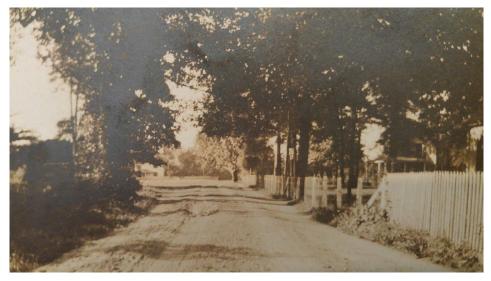

# to Historic Woodwardville

Woodwardville Preservation Society, Inc.

Scenic Patuxent Road in Woodwardville, c. 1920

Photographs on cover, clockwise from top:

Train at Patuxent Station, c. 1900.

Ladies Walking Patuxent Road in Woodwardville, c. 1915.

Dr. Samuel Hall Anderson (1848-1912), c. 1880.

Scenic and Historic Patuxent Road, 2020.

Abram G. Woodward Gravestone, Woodward Cemetery, 2020.

A trip down scenic and historic Patuxent Road today may just be a shortcut between Crofton and Odenton, but 145 years ago, Woodwardville was the destination. Today, you can find nearly 30 buildings preserved within this National Register Historic District. Situated on a spine of land between the Patuxent and Little Patuxent Rivers, the area was historically known as The Great Forks of the Patuxent. The village grew along the road, paralleling the railroad line and centered on the station, general store and Methodist Church. A crossroad, today known as 5<sup>th</sup> Avenue, runs west under the rail line. Prior to the development of Fort George G. Meade in 1917, this road continued to Laurel.