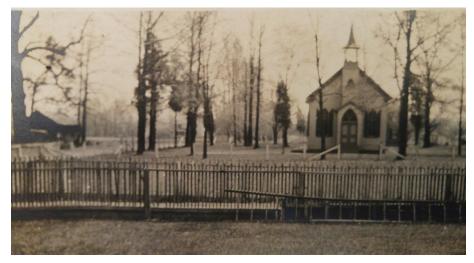

Public School #8 and William T. Anderson, Jr.

Trinity Methodist Episcopal Church South, c. 1900

Several churches served the community historically, including the Trinity Methodist Episcopal Church South, dedicated in 1882, which continues today as Trinity United Methodist Church and is a central feature of the Woodwardville streetscape.