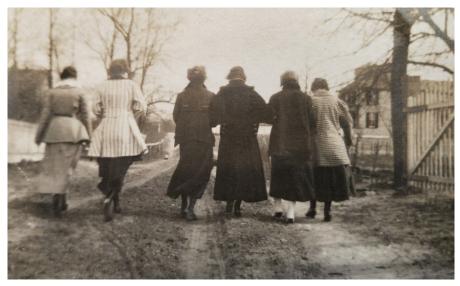

# to Historic Woodwardville

Woodwardville Preservation Society, Inc.

Scenic Patuxent Road in Woodwardville, c. 1920

Photographs on cover, clockwise from top:

Train at Patuxent Station, c. 1900.

Ladies Walking Patuxent Road in Woodwardville, c. 1915.