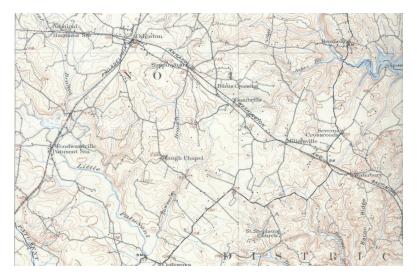

Detail of Fourth District Anne Arundel County Map, G.M. Hopkins, 1878.

Detail of United States Geological Survey Map with Woodwardville, 1906

Woodwardville's founding dates to the last quarter of the 1800s when a small, crossroads community developed amongst the rural farming landscape in western Anne Arundel County. The regional economy was driven by nearby mills that dotted the Patuxent River and farms producing wheat, oats, corn, and tobacco. Construction of the Baltimore & Potomac