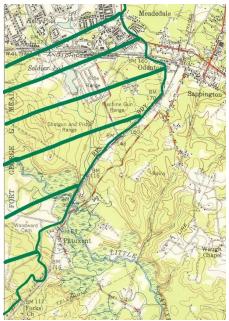

Detail of Fourth District Anne Arundel County Map, G.M. Hopkins, 1878.

Detail of United States Geological Survey Map with Woodwardville, 1906

Woodwardville's founding dates to the last quarter of the 1800s when a small, crossroads community developed amongst the rural farming landscape in western Anne Arundel County. The regional economy was driven by nearby mills that dotted the Patuxent River and farms producing wheat, oats, corn, and tobacco. Construction of the Baltimore & Potomac