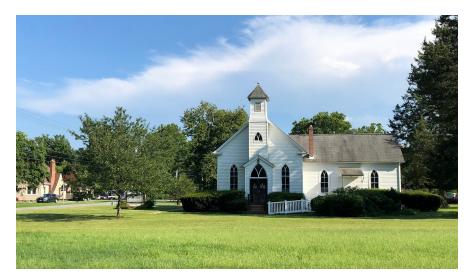

. Frank Lewis & Co., Baltimore, 1878

The village continued to grow and prosper, with a full range of businesses and important social institutions operating along Patuxent Road and 5th Avenue. By 1878 there were general stores, a machinist, a shoemaker, a blacksmith and wheelwright, a miller, and an attorney and physician. In 1879, Public School #8 was built near Patuxent Station, where William T. Anderson, Jr. served as the first school teacher.





Public School #8 and William T. Anderson, Jr.



Trinity Methodist Episcopal Church South, c. 1900

Several churches served the community historically, including the Trinity Methodist Episcopal Church South, dedicated in 1882, which continues today as Trinity United Methodist Church and is a central feature of the Woodwardville streetscape.



Trinity United Methodist Church, 2020.

## Architectural Styles in Woodwardville

Woodwardville's historic homes consist principally of late-19th and early-20th century domestic architecture. Examples of the Foursquare, Tudor Revival, Queen Anne, and Bungalow styles are present, as well as older traditional vernacular classifications such as the I-house.

Vernacular architecture is reflective of local communities needs for a building, commonly built using local construction materials, and embodies local traditions and taste. It evolves over time to reflect the environmental, cultural, technological, economic, and historical context in which it exists. Look around Woodwardville; What do you think the architecture says about the history of the community and the people who have lived here?