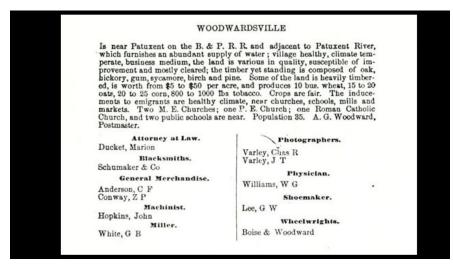

The Maryland Directory, Publishers: J. Frank Lewis & Co., Baltimore, 1877

The Maryland Directory, Publishers: J. Frank Lewis & Co., Baltimore, 1878

The village continued to grow and prosper, with a full range of businesses and important social institutions operating along Patuxent Road and 5th Avenue. By 1878 there were general stores, a machinist, a shoemaker, a blacksmith and wheelwright, a miller, and an attorney and physician. In 1879, Public School #8 was built near Patuxent Station, where William T. Anderson, Jr. served as the first school teacher.