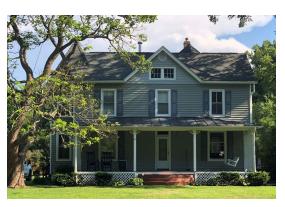

#### Mullikin Family 976 Patuxent Road

Henry Clay Mullikin (1843-1920) was a life-long farmer and resident of Woodwardville. In 1878, his farm consisted of 397 acres to the northwest of the Woodwardville crossroads. He married Richarda Sophia Anderson (1847-1914) in October 1867. Together they had eight

children, three boys and five girls. Along with an immediate family of ten, Richarda's sister, Martha L. Anderson, also lived with the family and they took in boarders, such as Frank Gales in 1910, a telegrapher with the railroad. Three of the daughters remained at home, including the youngest child, daughter Florence Hall (1883-1954). Florence served as the Woodwardville postmaster from 1924-1925, during which time the post office was located in her family home.