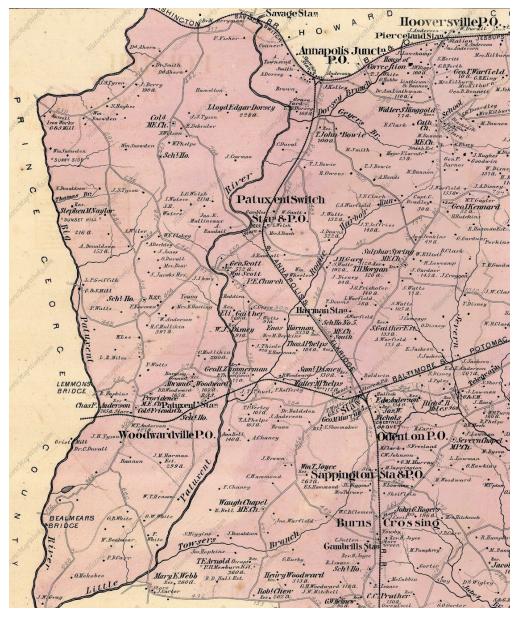

Detail of Fourth District Anne Arundel County Map, G.M. Hopkins, 1878.

Detail of United States Geological Survey Map with Woodwardville, 1906

Woodwardville's founding dates to the last quarter of the 1800s when a small, crossroads community developed amongst the rural farming landscape in western Anne Arundel County. The regional economy was driven by nearby mills that dotted the Patuxent River and farms producing wheat, oats, corn, and tobacco. Construction of the Baltimore & Potomac