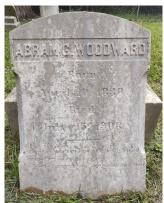

Dr. Samuel Hall Anderson (1848-1912), c. 1880.

Scenic and Historic Patuxent Road, 2020.

Abram G. Woodward Gravestone, Woodward Cemetery, 2020.

A trip down scenic and historic Patuxent Road today may just be a shortcut between Crofton and Odenton, but 145 years ago, Woodwardville was the destination. Today, you can find nearly 30 buildings preserved within this National Register Historic District. Situated on a spine of land between the Patuxent and Little Patuxent Rivers, the area was historically known as The Great Forks of the Patuxent. The village grew along the road, paralleling the railroad line and centered on the station, general store and Methodist Church. A crossroad, today known as 5<sup>th</sup> Avenue, runs west under the rail line. Prior to the development of Fort George G. Meade in 1917, this road continued to Laurel.

railroad line starting in 1867 further kindled local development. With the railroad completion came a new train stop in 1872, called "Patuxent."

Within just a few years of the establishment of the Patuxent Station the village was prominent enough to warrant a United States Post Office. On August 23, 1875, local resident Abram Gambril Woodward was named the first postmaster of "Woodwardville," operating the post office out of his general store.