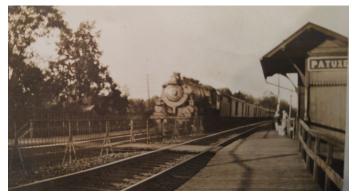

# to Historic Woodwardville

Woodwardville Preservation Society, Inc.

Scenic Patuxent Road in Woodwardville, c. 1920

Photographs on cover, clockwise from top:

Train at Patuxent Station, c. 1900.

Ladies Walking Patuxent Road in Woodwardville, c. 1915.

railroad line starting in 1867 further kindled local development. With the railroad completion came a new train stop in 1872, called "Patuxent."

Within just a few years of the establishment of the Patuxent Station the village was prominent enough to warrant a United States Post Office. On August 23, 1875, local resident Abram Gambril Woodward was named the first postmaster of "Woodwardville," operating the post office out of his general store.