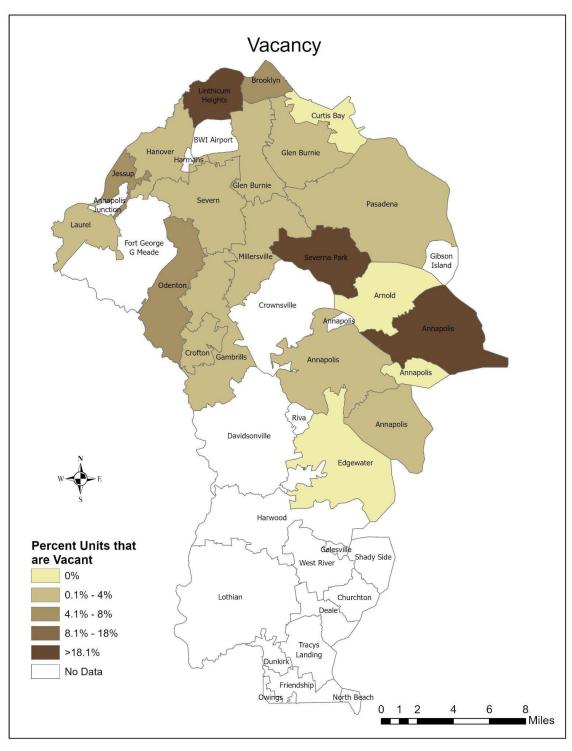

#### Vacancy

The best source of information about vacancy rates within apartment complexes is the Apartments.com dataset. It reports the percentage of each apartment complex that are vacant. This allowed OPZ to calculate the approximate number of vacant units per complex and total that information by zip code. The vacancy data in the Apartments.com database are incomplete. Out of the 191 apartment complexes in the database, only 160 (30,156 units) of them reported a value in the percent vacancy field. The complexes with null values in this field were not included in this part of the analysis. The countywide vacancy rate is approximately 3.9%. Severna Park has the highest vacancy rate, followed by Linthicum Heights. The 21409 zip code in Annapolis shows a high vacancy rate, but the analysis represents only two apartment complexes with a total of 8 units, in that zip code. The remaining apartment complexes in this zip code did not have any value in the percent vacant field.

| <b>Grand Total</b> | 1,170 | 30,165 | 3.88% |
|--------------------|-------|--------|-------|
|                    |       |        |       |

Source: CoStar (Apartments.com)

Map 2

Source: CoStar (Apartments.com)