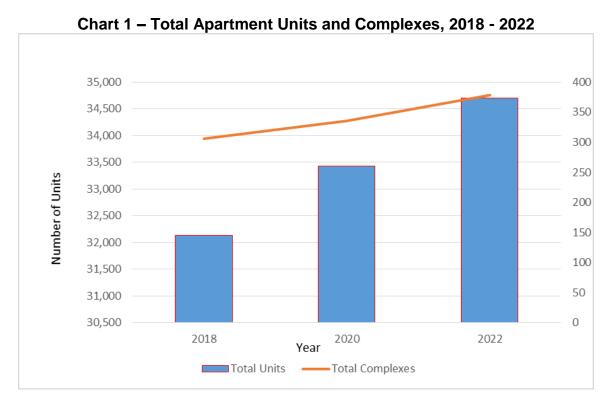

The total number of apartment units included in this report has increased since 2018. There were 32,128, 33,426, and 34,705 units in 2018, 2020, and 2022, respectively. There were 302, 336, and 378 complexes in 2018, 2020, and 2022, respectively. While there have been new apartment complexes constructed, part of this increase can be attributed to the addition of the CoStar data to the study in 2020. The County also continues to add smaller apartment complexes to the database from the County Department of Inspections and Permits "Application for Operating License for Multiple Dwelling or Rooming House" forms. Chart 1 illustrates these trends.