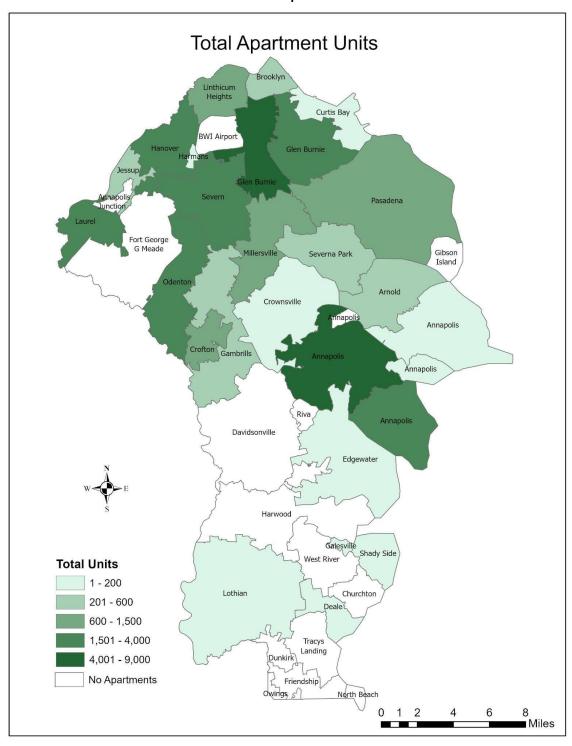

### Number, Type, and Location of Apartment Units

There are approximately 34,705 apartments in Anne Arundel County, within 378 complexes. In an analysis by zip code areas, the Glen Burnie zip codes have the most units (11,111), followed by the Annapolis zip codes (7,979). These two areas are home to approximately 55% of the total apartment units in Anne Arundel County. Odenton, Hanover, Laurel, Severn, and Pasadena zip codes also have significant numbers of apartments. Several rural areas are listed in the dataset, primarily because of small apartment houses or complexes within these areas. Table 1 and Map 1 summarize these data.

| Grand Total | 387 | 34,705 | 100% |
|-------------|-----|--------|------|

Source: Anne Arundel Department of Inspections and Permits and CoStar (Apartments.com)

Map 1

Source: Anne Arundel Department of Inspections and Permits and CoStar (Apartments.com)