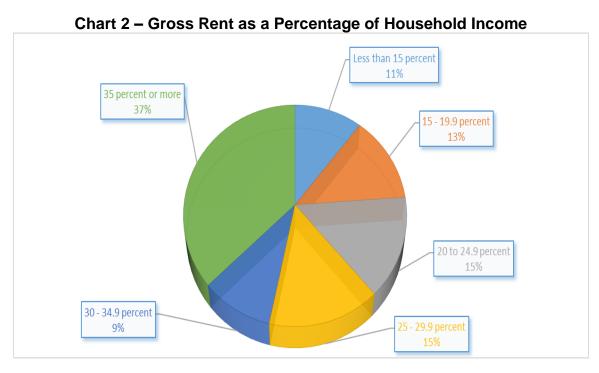

#### Affordability

In Anne Arundel County, the median household income is \$103,225 (+/- \$1,817) (2016 – 2020, US Census Bureau, American Community Survey). This is approximately \$16,000 more than the state median \$87,063 (+/-\$391). The US Census Bureau estimates that 37% (+/-4.1) of the County's renting population spends 35% or more of their income on rent and utilities (2016 - 2020 5-year estimates, US Census Bureau, American Community Survey). According to the 2020 American Community Survey 5-Year Estimates, 3.8% (+/-0.4) of families in the County have incomes below the poverty level (2016 - 2020 5-year estimates, US Census Bureau, American Community Survey).

Chart 2 shows that nearly half (46%) of all renters in Anne Arundel County spend at least 30% of their gross income on housing costs. This is slightly lower than the statewide total of 49%.

Source: U.S. Census Bureau, 2016-2020 American Community Survey 5-Year Estimates