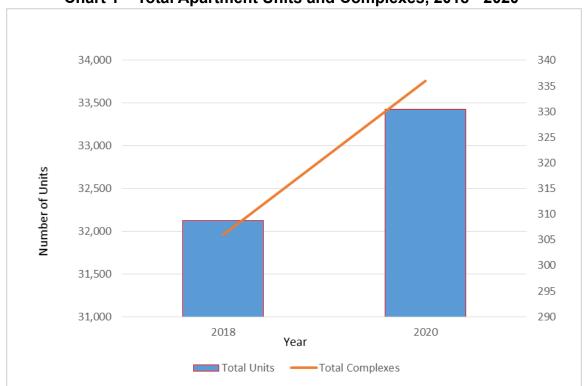

#### **Number, Type, and Location of Apartment Units**

There are approximately 33,426 apartments in Anne Arundel County, within 336 complexes. There was a four percent increase in the number of apartment units since 2018, from 32,128 in 2018 to 33,426 in 2020. There was an increase of 34 apartment complexes, from 302 in 2018 to 336 in 2020. While there have been new apartment complexes constructed, part of this increase can be attributed to the addition of the CoStar data to the study. The County also continues to add smaller apartment complexes to the database from the County Department of Inspections and Permits "Application for Operating License for Multiple Dwelling or Rooming House" forms. Chart 1 illustrates these trends.

Chart 1 - Total Apartment Units and Complexes, 2018 - 2020

Source: Anne Arundel Department of Inspections and Permits and CoStar (Apartments.com)

In an analysis by zip code areas, Glen Burnie has the most units (11,089), followed by the Annapolis zip codes (7,064). These two areas are home to approximately 54% of the total apartment units in Anne Arundel County. Odenton, Hanover, Laurel, Severn, and Pasadena also have significant numbers of apartments. Several rural areas are listed in the dataset, primarily because of small apartment houses or complexes within these areas. Table 1 and Map 1 summarize these data.