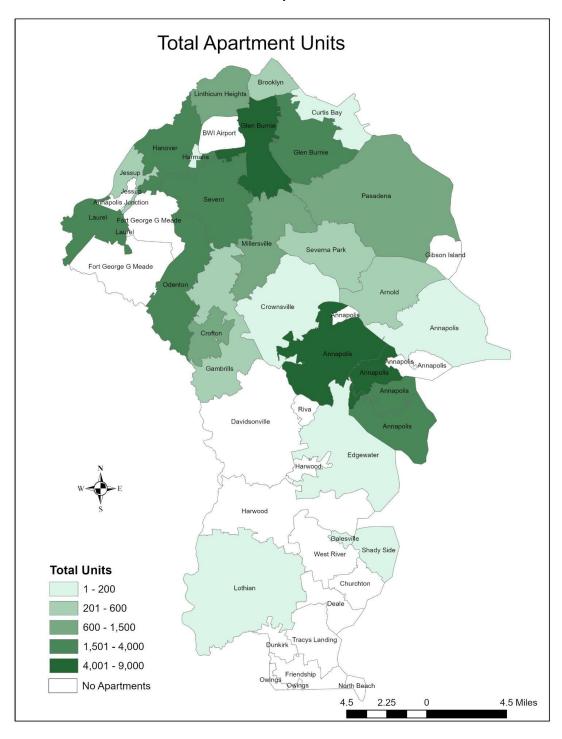

Chart 1 - Total Apartment Units and Complexes, 2018 - 2020

Source: Anne Arundel Department of Inspections and Permits and CoStar (Apartments.com)

In an analysis by zip code areas, Glen Burnie has the most units (11,089), followed by the Annapolis zip codes (7,064). These two areas are home to approximately 54% of the total apartment units in Anne Arundel County. Odenton, Hanover, Laurel, Severn, and Pasadena also have significant numbers of apartments. Several rural areas are listed in the dataset, primarily because of small apartment houses or complexes within these areas. Table 1 and Map 1 summarize these data.

Map 1

Source: Anne Arundel Department of Inspections and Permits and CoStar (Apartments.com)

Table 2 describes the distribution of apartment complexes and units by zoning district. More than half of the apartment units are within the R15 and R22 Residential Zoning districts. There are also many mixed use or commercial zoning districts that allow apartments.