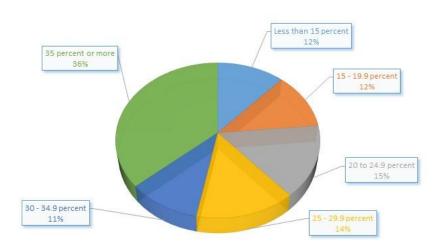

Chart 2 shows that nearly half (47%) of all renters in Anne Arundel County spend at least 30% of their gross income on housing costs. This is slightly lower than the statewide total of 50.1%.

Chart 2 - Gross Rent as a Percentage of Household Income

Source: U.S. Census Bureau, 2015-2019 American Community Survey 5-Year Estimates

Table 5 shows the number of units with average rent costs by community in Anne Arundel County. This information is based on average rental costs by apartment complex and is from the Apartments.com database. It shows that nearly half of the total apartment units in the County have an average rental rate of between \$1,400 and \$1,800 per month. The data also show that the Annapolis zip codes (including areas outside the municipal boundary of Annapolis) have the most apartment units in the higher rental rate categories, followed by Laurel.