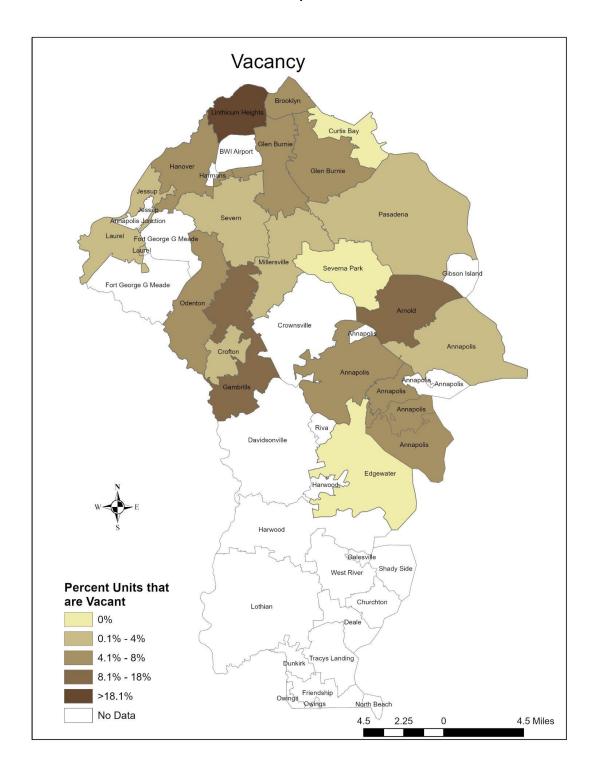

#### **Vacancy**

The best source of information about vacancy rates within apartment complexes is the Apartments.com dataset. It reports the percentage of each apartment complex that are vacant. This allowed us to calculate the approximate number of vacant units per complex and total that information by zip code. The countywide vacancy rate is approximately six percent. Linthicum Heights has the highest vacancy rate, followed by Gambrills and Arnold. It is worth noting that there is a new apartment complex called Element that was under construction in 2020 within the Linthicum Heights zip code. Element has 384 units and Apartments.com was reporting a vacancy rate of 84%, which significantly impacted the vacancy rate for that zip code.

Source: CoStar (Apartments.com)

Map 2

Source: CoStar (Apartments.com)