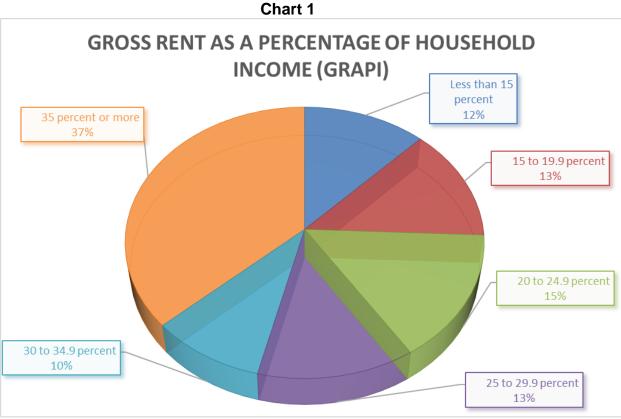

Chart 1 shows that nearly half (47%) of all renters in Anne Arundel County spend at least 30% of their gross income on housing costs. This is slightly lower than the statewide total of 50.5%.

Source: Maryland Department of Planning, 2012 - 2016 American Community Survey 5-Year Estimates