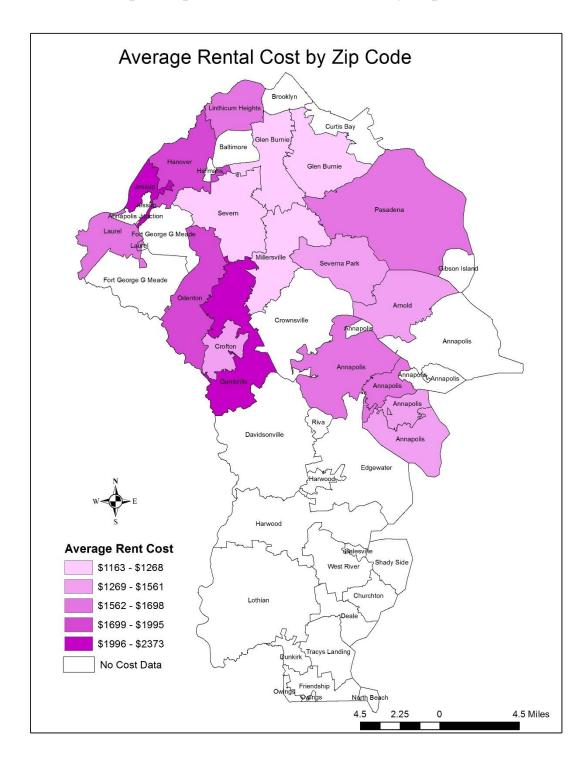

Table 3 shows the average rent costs by community in Anne Arundel County. This information is based on rental information researched online and does not represent all apartments in the

County. Based on this data, Hanover and Jessup are areas with higher rental rates. The Annapolis area is under-represented in this data, detailed information on those complexes is incomplete. Map 2 illustrates that average rent for all apartments by zip code.

Source: Anne Arundel County Apartment Summary Data for 2018 – cost data based on information from online research

Map 2: Apartments Rental Costs by Zip Code