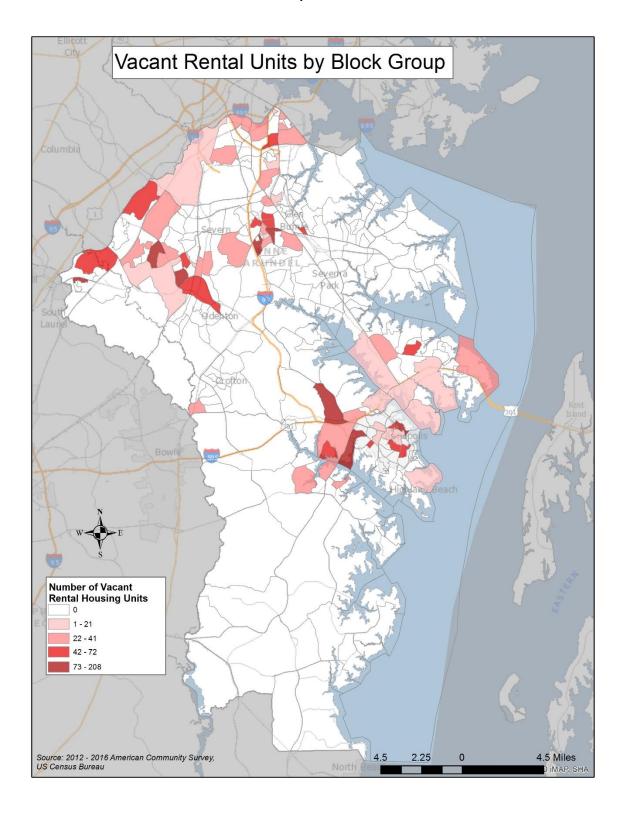

### Vacancy

While it is not possible to extract vacancy data from the apartment database, it is possible to show vacancy data collected through the American Community Survey on a map. Map 2 shows the ACS data by block group. In general, it illustrates that the areas with the highest number of apartment units have the highest number of vacant units.