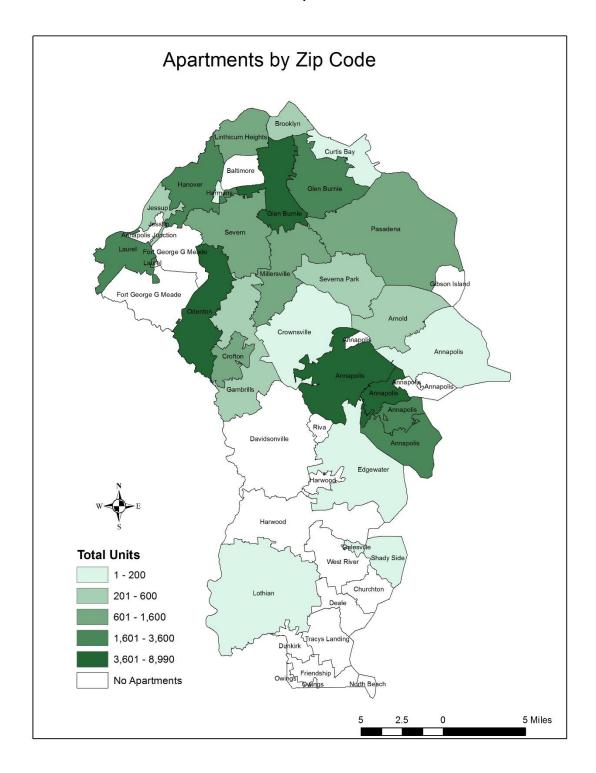

## Number, Type, and Location of Apartment Units

In an analysis by zip code areas, Glen Burnie has the most units (11,549), followed by Annapolis (6,285). These two areas are home to approximately 55% of the total apartment units in Anne Arundel County. Odenton, Hanover, Laurel, and Severn also have significant numbers of apartments. Several rural areas are listed in the dataset, primarily because of small apartment houses or complexes within these areas. Table 1 and Map 1 summarize these data.

Table 1. Total Units by Location, 2018

| _                 | abic 1. Total Offits                | <i>y</i> ======, ==== |                                  |
|-------------------|-------------------------------------|-----------------------|----------------------------------|
| City/Zip Code     | Number of<br>Apartment<br>Complexes | Total Apartments      | Percent of Total Apartment Units |
| GLEN BURNIE       | 94                                  | 11,549                | 35.95%                           |
| 21060             | 24                                  | 2,565                 | 7.98%                            |
| 21061             | 70                                  | 8,984                 | 27.96%                           |
| ANNAPOLIS         | 44                                  | 6,285                 | 19.56%                           |
| 21401             | 26                                  | 3,603                 | 11.21%                           |
| 21403             | 13                                  | 2,497                 | 7.77%                            |
| 21409             | 5                                   | 185                   | 0.58%                            |
| BROOKLYN          | 30                                  | 202                   | 0.63%                            |
| PASADENA          | 24                                  | 1,081                 | 3.36%                            |
| ODENTON           | 20                                  | 3,627                 | 11.29%                           |
| LAUREL            | 8                                   | 2,076                 | 6.46%                            |
| HANOVER           | 6                                   | 2,015                 | 6.27%                            |
| SEVERN            | 10                                  | 1,564                 | 4.87%                            |
| CROFTON           | 4                                   | 946                   | 2.94%                            |
| LINTHICUM HEIGHTS | 14                                  | 607                   | 1.89%                            |
| MILLERSVILLE      | 4                                   | 604                   | 1.88%                            |
| GAMBRILLS         | 4                                   | 428                   | 1.33%                            |
| JESSUP            | 4                                   | 381                   | 1.19%                            |
| SEVERNA PARK      | 10                                  | 267                   | 0.83%                            |
| ARNOLD            | 3                                   | 260                   | 0.81%                            |
| EDGEWATER         | 5                                   | 148                   | 0.46%                            |
| CURTIS BAY        | 8                                   | 46                    | 0.14%                            |
| HARMANS           | 3                                   | 12                    | 0.04%                            |
| CROWNSVILLE       | 3                                   | 11                    | 0.03%                            |
| GALESVILLE        | 2                                   | 10                    | 0.03%                            |
| SHADY SIDE        | 1                                   | 5                     | 0.02%                            |
| LOTHIAN           | 1                                   | 4                     | 0.01%                            |

| Grand Total | 302 | 32,128 | 100% |
|-------------|-----|--------|------|

Source: Anne Arundel Department of Inspections and Permits (302 Complexes)

Map 1

Table 2 describes the distribution of apartment complexes and units by zoning district. Almost half of the apartment units are within the R15 Residential Zoning district. There are also many mixed use or commercial zoning districts that allow apartments.