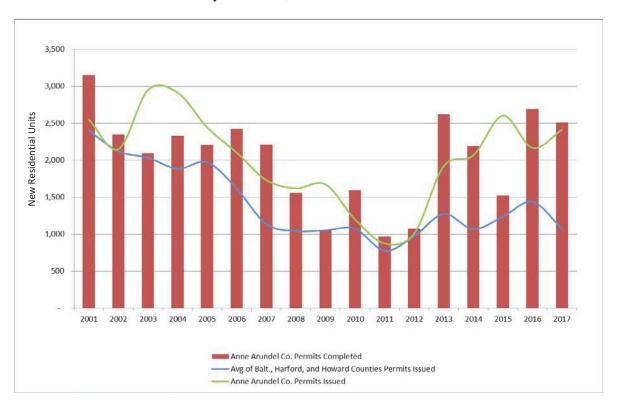

With this reporting period, the number of projects and units on the school waiting list has reversed a steep declining trend over the past three years. This year the number of units on the waiting list as of November 8, 2017 has increased from 25 units to 30 units. The number of permits issued in the county during this review period is 11% higher than last year. However, the number of permits completed in the county in 2017 decreased by 7% from the previous reporting period. The decrease can be attributed to a natural cycle in the housing market following the 2008 recession with the second highest number of new residential building permits completed in 2016 since 2001 and the highest since the economic downturn in 2008. Given the strength of the overall economy, this slight decrease in building permits is not expected to continue.

#### **FIGURES**

| (New Units) Approved By School Feeder District,<br>11/09/2016 – 11/08/2017                                                                                                                                            | 5  |
|-----------------------------------------------------------------------------------------------------------------------------------------------------------------------------------------------------------------------|----|
| <b>Figure 2.</b> Subdivision Projects in Review by School Feeder District Approved Preliminary Plans, Sketch Plans & Modifications to the Sketch Plan, $11/09/2016 - 11/08/2017$                                      | 8  |
| Figure 3. Permits Issued and Completed, 11/09/2016 - 11/08/2017                                                                                                                                                       | 10 |
| <b>Figure 4.</b> Map of New Residential Building Permits Issued or Completed, $11/09/2016 - 11/08/2017$                                                                                                               | 11 |
| <b>Figure 5.</b> New Residential Building Permits Issued and Completed Compared to Average Nearby Counties, $11/09/2001 - 11/08/2017$                                                                                 | 12 |
| <b>Figure 6.</b> Final Subdivisions & Site Development Plans Approved Affecting School Capacity, 12/03/2003 - 11/08/2017                                                                                              | 13 |
| 11/09/2016 – 11/08/2017  Figure 5. New Residential Building Permits Issued and Completed Compared to Average Nearby Counties, 11/09/2001 – 11/08/2017  Figure 6. Final Subdivisions & Site Development Plans Approved |    |
| APPENDICES                                                                                                                                                                                                            |    |
| A. Approved Residential Projects 11/09/16 - 11/08/17                                                                                                                                                                  |    |
| <b>Table A-1a</b> : Approved Non Age Restricted Residential Projects: Major and Minor Subdivisions and Site Development Plans                                                                                         |    |
| <b>Table A-1b</b> : Summary of Non Age Restricted Residential Projects Approved by School Feeder District                                                                                                             |    |