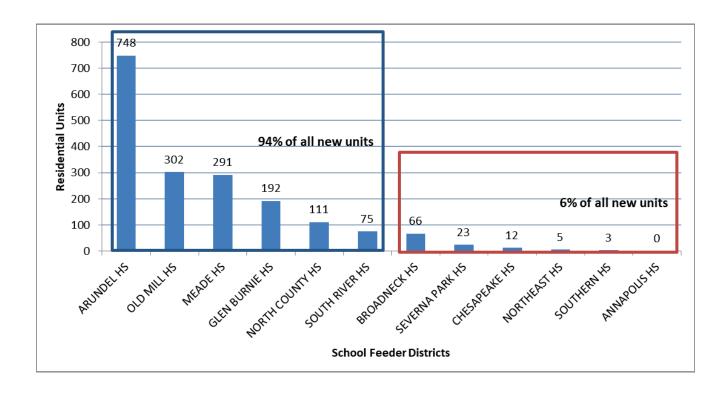

In general, the majority of new development over the past year has been approved in the Arundel, Old Mill and Meade school feeder districts. Future development based on projects approved through the sketch plan process will be concentrated in the North County, Meade, and Arundel school feeder districts. In terms of building permits issued, 75% are located in the Arundel, Glen Burnie, Meade, and North County school feeder districts. The highest percentage of permits issued and completed in 2017 were for Townhouses, 41% issued and 35% completed.