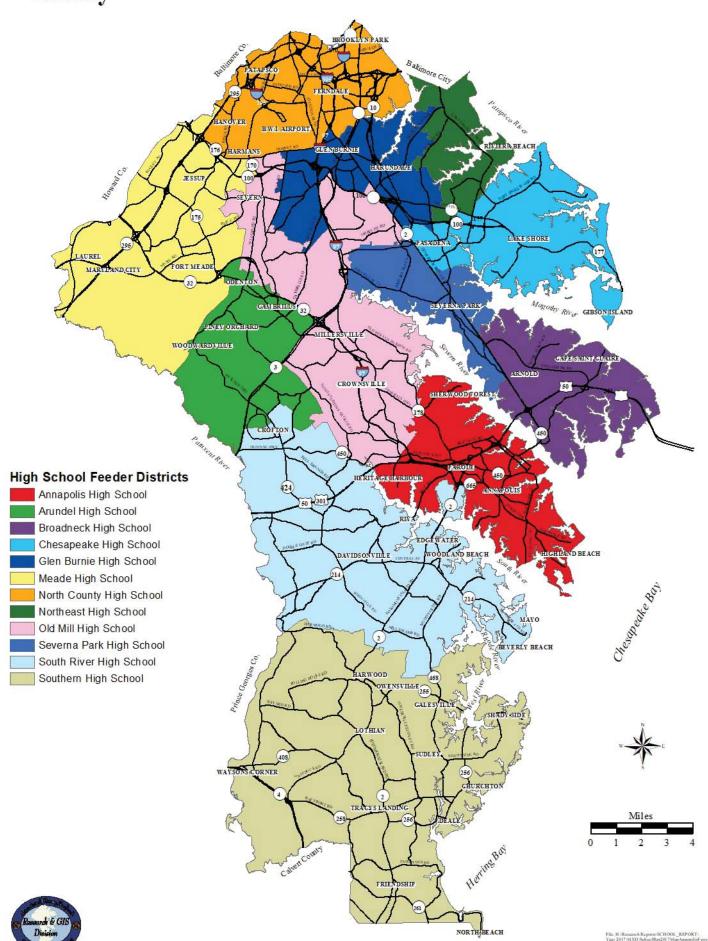

|
| Central Elem               | 1    |        |
| Crofton Meadows Elem       | 1    |        |
| Crofton Woods Elem         |      | 1      |
| Davidsonville Elem         | 1    |        |
| Edgewater Elem             |      | 1      |
| Mayo Elem                  | 1    |        |

| Feeder System: SOUTHERN |      |        |
|-------------------------|------|--------|
|                         | Open | Closed |
| Southern High           | 1    |        |
| Southern Middle         | 1    |        |
| Deale Elem              | 1    |        |
| Lothian Elem            | 1    |        |
| Shady Side Elem         |      | 1      |
| Tracey's Elem           | 1    |        |

# Appendix F High School Feeder District Map

### **Anne Arundel** County

### 2017 High School Feeder Districts





# Appendix G 2016 Reporting Period Summary Data 11/09/2015 - 11/08/2016

TABLE G-1a
Approved Non Age Restricted Residential Projects: Major & Minor Subdivisions & Site Development Plans
Reporting Period: 11/09/2015 - 11/08/2016

|                                                                                                |                          | ,                                    |                       | , ,                         |                       |          |         |                                                      |          |
|------------------------------------------------------------------------------------------------|--------------------------|--------------------------------------|-----------------------|-----------------------------|-------------------