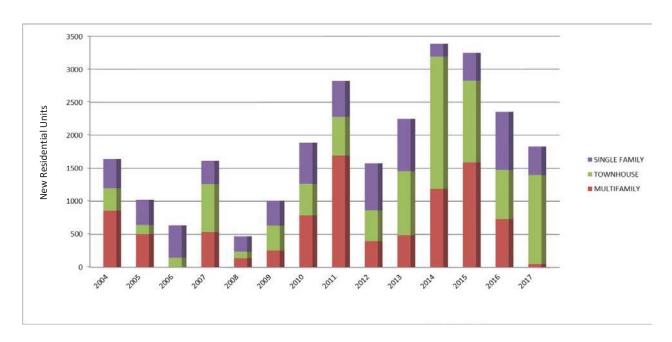

In general, the majority of new development over the past year has been approved in the Arundel, Old Mill and Meade school feeder districts. Future development based on projects approved through the sketch plan process will be concentrated in the North County, Meade, and Arundel school feeder districts. In terms of building permits issued, 75% are located in the Arundel, Glen Burnie, Meade, and North County school feeder districts. The highest percentage of permits issued and completed in 2017 were for Townhouses, 41% issued and 35% completed.

Out of the 1,828 non-age restricted units approved, 3% (54 units) are multifamily (apartment condos, apartments), 74% (1,351 units) are townhouses and 23% (423) single family or single family condos. The townhouse units increased 81% from the previous year reporting period, while both the multifamily and single family increased 93% and 52% respectively. Table 2 shows the distribution of new units by development type for each school feeder district.