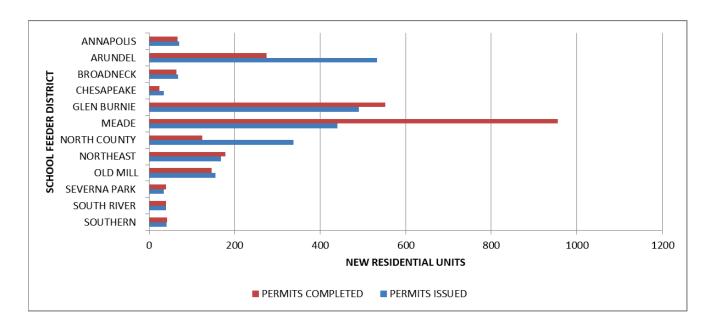

With this reporting period, the number of projects and units on the school waiting list has reversed a steep declining trend over the past three years. This year the number of units on the waiting list as of November 8, 2017 has increased from 25 units to 30 units. The number of permits issued in the county during this review period is 11% higher than last year. However, the number of permits completed in the county in 2017 decreased by 7% from the previous reporting period. The decrease can be attributed to a natural cycle in the housing market following the 2008 recession with the second highest number of new residential building permits completed in 2016 since 2001 and the highest since the economic downturn in 2008. Given the strength of the overall economy, this slight decrease in building permits is not expected to continue.

In general, the majority of new development over the past year has been approved in the Arundel, Old Mill and Meade school feeder districts. Future development based on projects approved through the sketch plan process will be concentrated in the North County, Meade, and Arundel school feeder districts. In terms of building permits issued, 75% are located in the Arundel, Glen Burnie, Meade, and North County school feeder districts. The highest percentage of permits issued and completed in 2017 were for Townhouses, 41% issued and 35% completed.