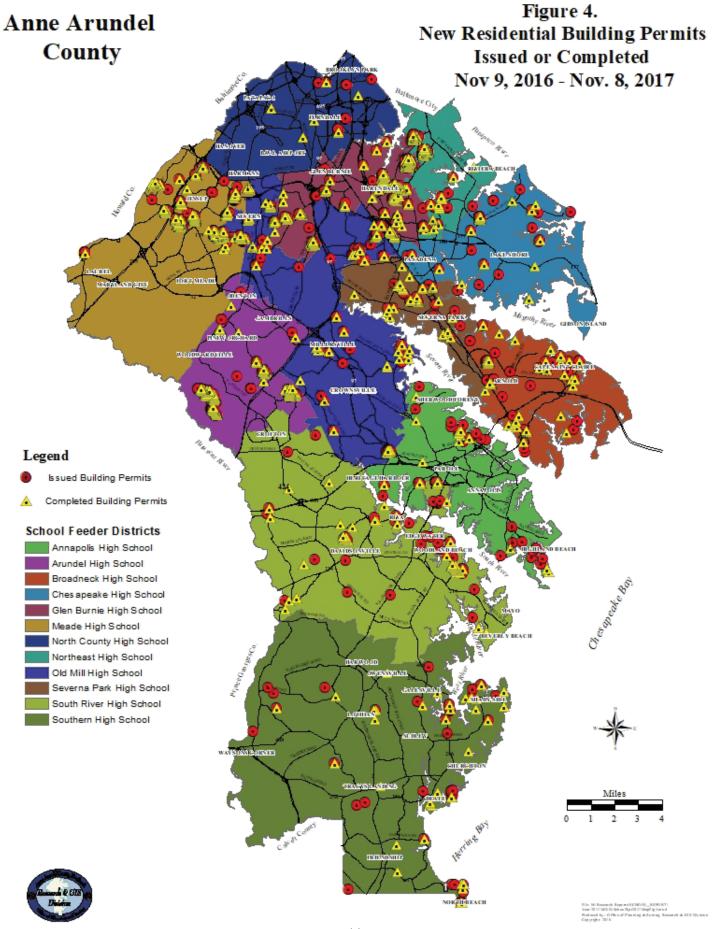

In general, the majority of new development over the past year has been approved in the Arundel, Old Mill and Meade school feeder districts. Future development based on projects approved through the sketch plan process will be concentrated in the North County, Meade, and Arundel school feeder districts. In terms of building permits issued, 75% are located in the Arundel, Glen Burnie, Meade, and North County school feeder districts. The highest percentage of permits issued and completed in 2017 were for Townhouses, 41% issued and 35% completed.