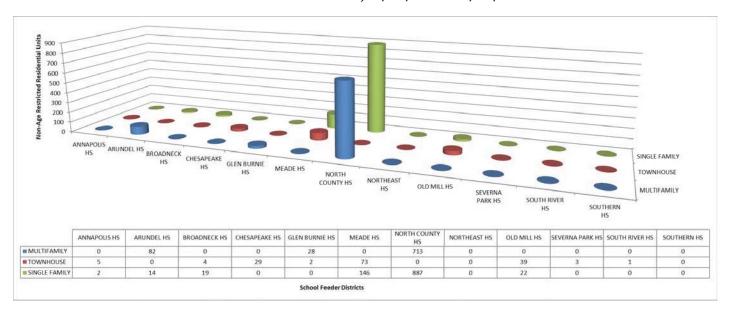

Out of the 1,828 non-age restricted units approved, 3% (54 units) are multifamily (apartment condos, apartments), 74% (1,351 units) are townhouses and 23% (423) single family or single family condos. The townhouse units increased 81% from the previous year reporting period, while both the multifamily and single family increased 93% and 52% respectively. Table 2 shows the distribution of new units by development type for each school feeder district.