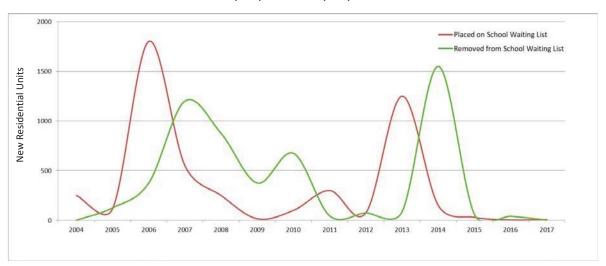

With this reporting period, the number of projects and units on the school waiting list has reversed a steep declining trend over the past three years. This year the number of units on the waiting list as of November 8, 2017 has increased from 25 units to 30 units. The number of permits issued in the county during this review period is 11% higher than last year. However, the number of permits completed in the county in 2017 decreased by 7% from the previous reporting period. The decrease can be attributed to a natural cycle in the housing market following the 2008 recession with the second highest number of new residential building permits completed in 2016 since 2001 and the highest since the economic downturn in 2008. Given the strength of the overall economy, this slight decrease in building permits is not expected to continue.

The capacity of a school is determined by using the latest school utilization chart as determined by the BOE and adopted by the County Council. If a project is found to be in a closed school feeder district, it is placed on the school waiting list and remains there for a period of up to six years. If a determination is made that school capacity exists before the six year time period elapses, the project will be removed from the list and allowed to proceed through the development process. At the end of the six year time period, the project is entitled to approval for adequacy of school facilities and may continue in the development process.