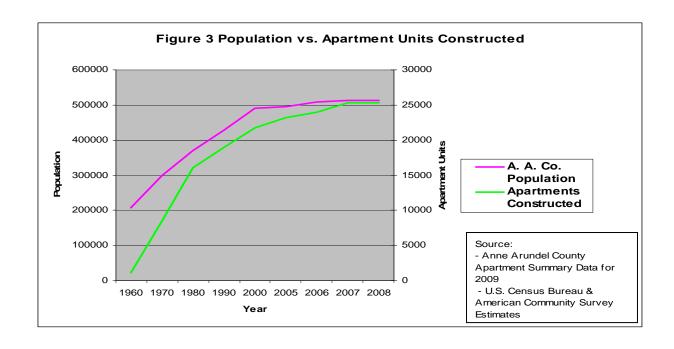

# **Growth/Loss Trends**

Population continues to grow in Anne Arundel County, from 206,634 in 1960 (US Census) to 512,790 in 2008 (2008 US Census Bureau, American Community Survey). In 1960 there were 1,103 rental units in the Anne Arundel County inventory. In 2009 there are more than 25,929 units. This may be reflected in the increased vacancy rates in the County today.