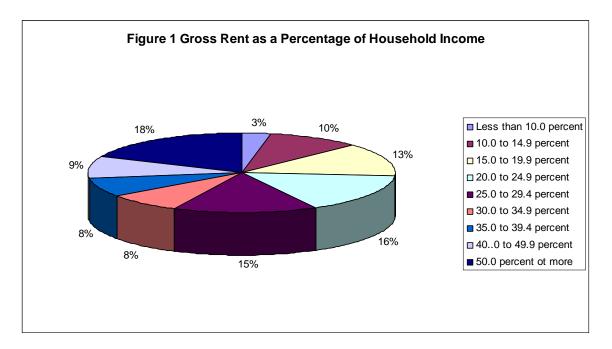

# **Affordability**

In Anne Arundel County, the median household income is \$83,285 (+/-2,801) (2008 US Census Bureau, American Community Survey). This is almost \$13,000 more than the state median [\$70,545(+/-622)]. Despite a greater median income, the census estimates that 36.2% (+/-4.4) of the County's renting population spends 35% or more of their income on rent and utilities.

According to the 2008 American Community Survey 1 Year Estimates, 2.3% (+/-0.8) of families, and 4.1(+/-0.9) % of individuals in the county have incomes below the poverty level.

Rental rates vary significantly with rent for two bedroom apartments, not including age-restricted or public housing, ranging from as little as \$825 to as much as \$2,317. As with most real estate, it is location that makes the biggest difference in rental rates. Of course, the addition of different amenities adds to rental rates as well. But additional amenities are not usually added in areas that can't command a higher rent. (See map which includes all units including public and age-restricted units)