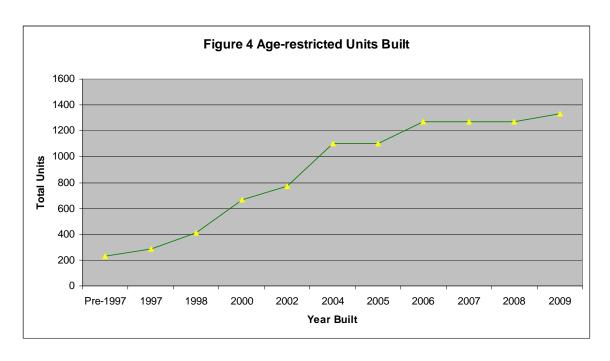

Age-restricted apartments are examined in this report for the first time in an apartment study. There has been a large increase in the number of age-restricted apartments available over the last 20 years. In spite of this growth, the demand outweighs the supply. This is evidenced by the almost zero vacancy rates and long waiting lists for these units.

# **Age-restricted Apartments**

There are 14 age-restricted apartment complexes in Anne Arundel County accounting for 1,335 apartments.

Since 1990 a large number of apartments for seniors have been constructed. In 1997 there were 289 senior apartments in Anne Arundel County. Since then nearly five times as many units (1,106) have been constructed. As with all apartments, most senior apartments are in Annapolis and Glen Burnie. Some complexes are for age 55 and over, but most are restricted to age 62 and over.