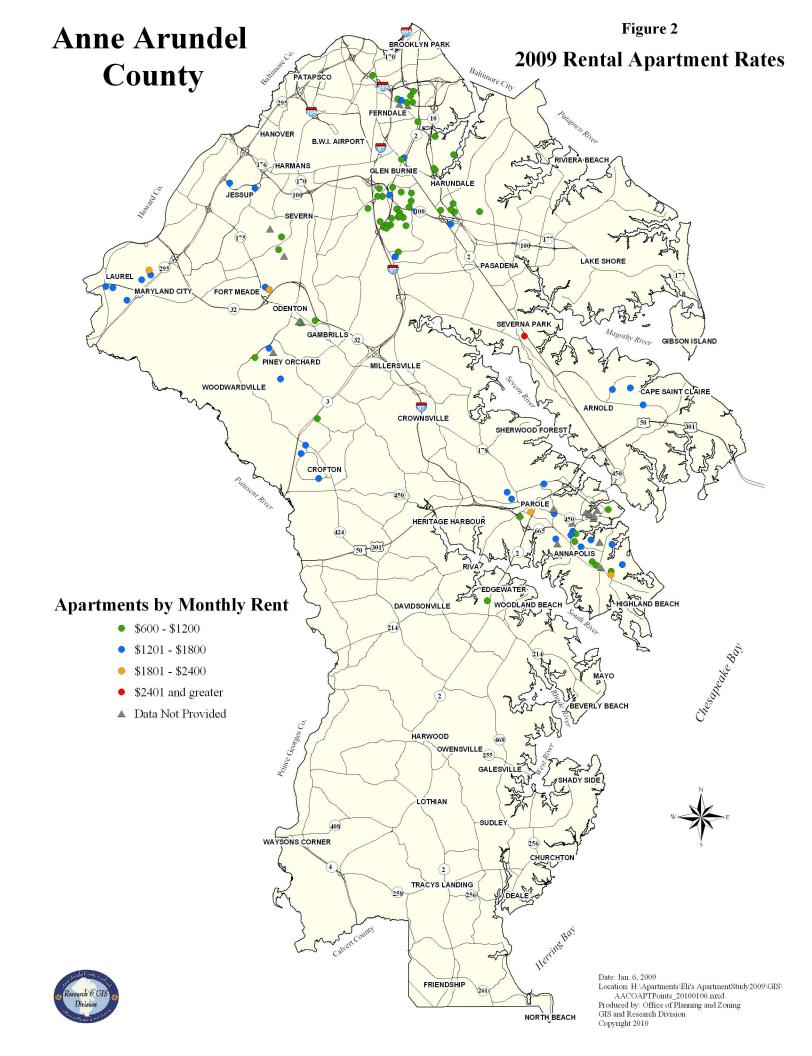

The **2009 Apartment Study** includes a total of 25,929 rental units, including 2,223 units in 19 public housing communities, and 23,706 units in 100 private complexes. Apartments in Anne Arundel County are clustered within and near the population centers of Annapolis and Glen Burnie, and in the growing area along the Baltimore-Washington corridor. There is one age-restricted and income-based complex of 102 units south of the South River in Edgewater. Otherwise, there are no large complexes of apartments in the more rural South County.

According to the 2008 American Community Survey 1 Year Estimates, 2.3% (+/-0.8) of families, and 4.1(+/-0.9) % of individuals in the county have incomes below the poverty level.

Rental rates vary significantly with rent for two bedroom apartments, not including age-restricted or public housing, ranging from as little as \$825 to as much as \$2,317. As with most real estate, it is location that makes the biggest difference in rental rates. Of course, the addition of different amenities adds to rental rates as well. But additional amenities are not usually added in areas that can't command a higher rent. (See map which includes all units including public and age-restricted units)