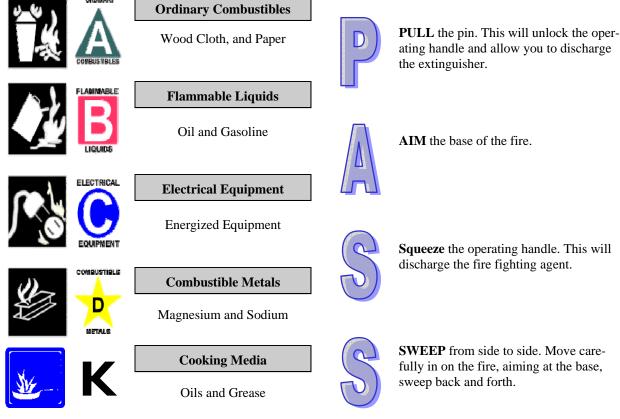

### The Office of Fire Safety and Injury Prevention Education

8501 Veterans Highway Millersville, MD 21108 410-222-8303

#### www.aacounty.org

#### **Fire Extinguishers** One element of a Fire Escape Plan

All fire extinguishers contain agent under pressure. They all operate in a similar fashion. You should become familiar with the extinguishers in your home or workplace prior to attempting to use one. Locate and examine the instructions printed on each extinguisher.

## Classifications of fires

# Follow the four step **PASS** procedure



#### KNOW WHEN TO GO!

Fire extinguishers are one element of a fire escape plan, but the primary element is a safe escape.