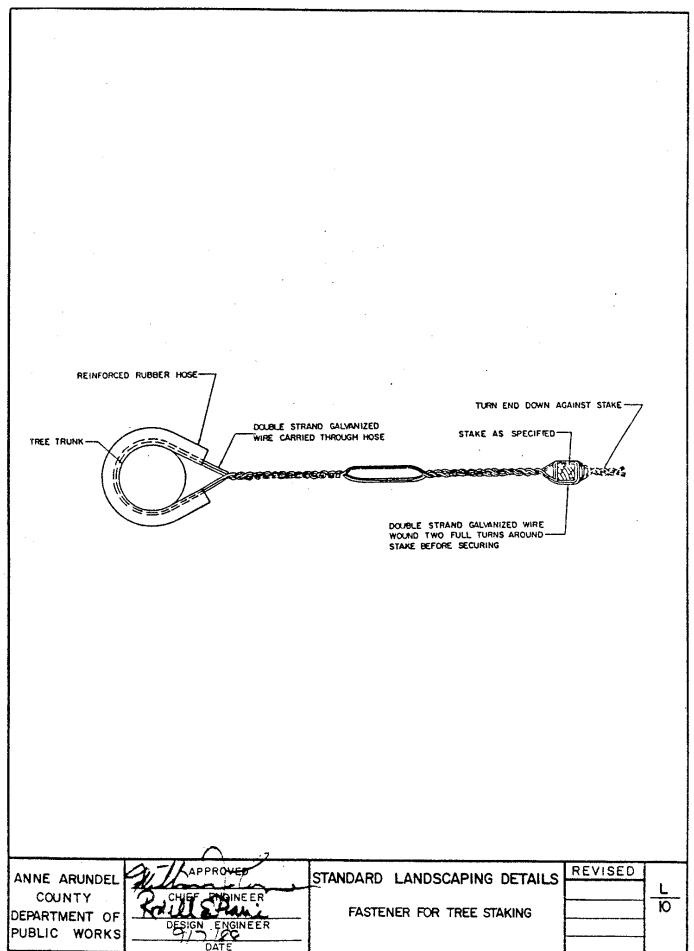

## LANDSCAPING

| <u>No.</u> | Title                                                                                       |
|------------|---------------------------------------------------------------------------------------------|
| L-1        | Tree Protection Details                                                                     |
| L-2        | Tree Protection Details                                                                     |
| L-3        | Lightning Protection For Trees                                                              |
| L-4        | Tree Wells                                                                                  |
| L-5        | Wrapping Tree And Grading Tree On Slope                                                     |
| L-6        | Staking Deciduous Trees Under 4" Caliper & Evergreens Under 12'<br>Transplanted By Machines |
| L-7        | Staking 3" – 4" Deciduous Trees & 10' – 12' Evergreen Trees                                 |
| L-8        | Staking Minor & Evergreen Trees To 10' Height                                               |
| L-9        | Staking $1\frac{1}{2}$ " – 3" Trees                                                         |
| L-10       | Fastener For Tree Staking                                                                   |
| L-11       | Guying Trees Over 4" Caliper Transplanted By Machine                                        |
| L-12       | Guying Trees Over 4" Caliper                                                                |
| L-13       | Pruning Patterns                                                                            |
| L-14       | Mulching Shrub Beds And Planting Patterns                                                   |
| L-15       | Soil Shoulders For Shrub Beds Planted On Slopes                                             |
| L-16       | Planting Pits Small Planting Stock                                                          |