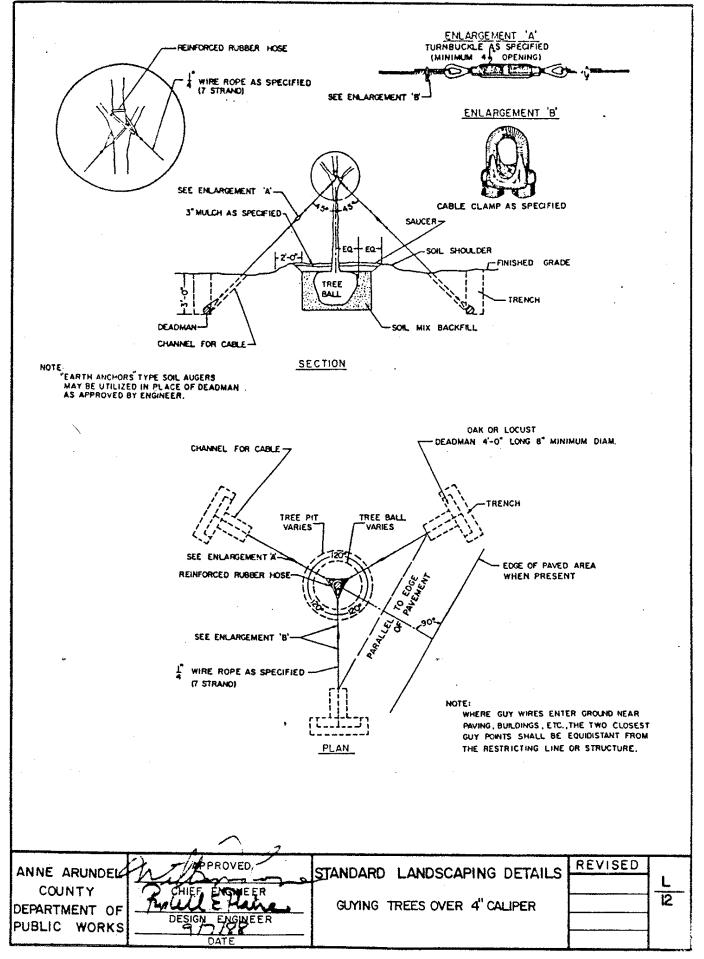

## LANDSCAPING

| <u>No.</u> | Title                                                                                       |
|------------|---------------------------------------------------------------------------------------------|
| L-1        | Tree Protection Details                                                                     |
| L-2        | Tree Protection Details                                                                     |
| L-3        | Lightning Protection For Trees                                                              |
| L-4        | Tree Wells                                                                                  |
| L-5        | Wrapping Tree And Grading Tree On Slope                                                     |
| L-6        | Staking Deciduous Trees Under 4" Caliper & Evergreens Under 12'<br>Transplanted By Machines |
| L-7        | Staking 3" – 4" Deciduous Trees & 10' – 12' Evergreen Trees                                 |
| L-8        | Staking Minor & Evergreen Trees To 10' Height                                               |
| L-9        | Staking $1\frac{1}{2}$ " – 3" Trees                                                         |
| L-10       | Fastener For Tree Staking                                                                   |
| L-11       | Guying Trees Over 4" Caliper Transplanted By Machine                                        |
| L-12       | Guying Trees Over 4" Caliper                                                                |
| L-13       | Pruning Patterns                                                                            |
| L-14       | Mulching Shrub Beds And Planting Patterns                                                   |
| L-15       | Soil Shoulders For Shrub Beds Planted On Slopes                                             |
| L-16       | Planting Pits Small Planting Stock                                                          |