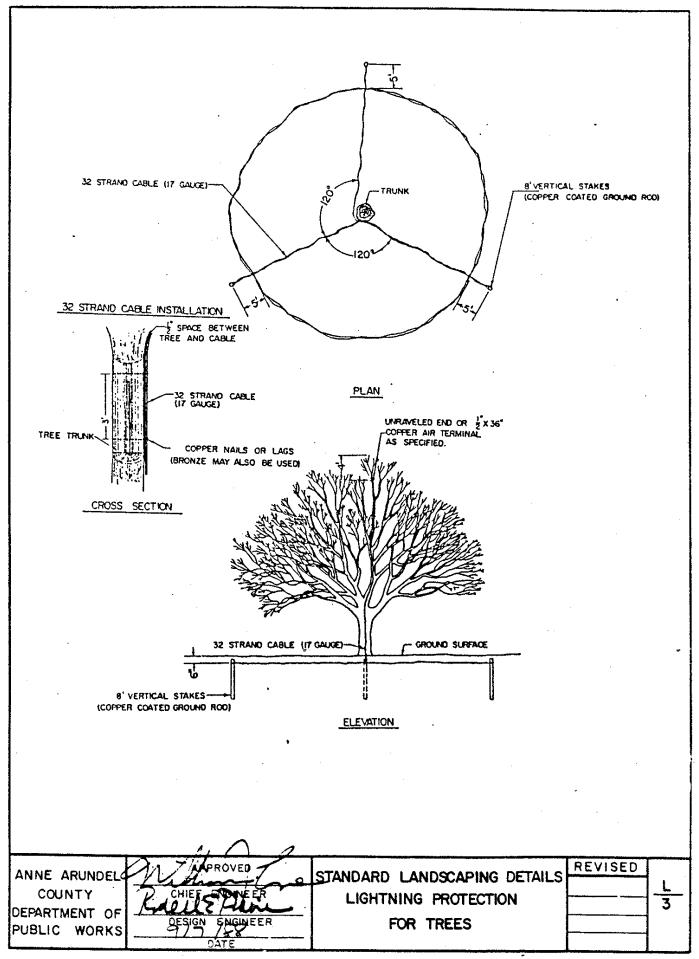

## LANDSCAPING

| <u>No.</u> | Title                                                                                       |
|------------|---------------------------------------------------------------------------------------------|
| L-1        | Tree Protection Details                                                                     |
| L-2        | Tree Protection Details                                                                     |
| L-3        | Lightning Protection For Trees                                                              |
| L-4        | Tree Wells                                                                                  |
| L-5        | Wrapping Tree And Grading Tree On Slope                                                     |
| L-6        | Staking Deciduous Trees Under 4" Caliper & Evergreens Under 12'<br>Transplanted By Machines |
| L-7        | Staking 3" – 4" Deciduous Trees & 10' – 12' Evergreen Trees                                 |
| L-8        | Staking Minor & Evergreen Trees To 10' Height                                               |
| L-9        | Staking $1\frac{1}{2}$ " – 3" Trees                                                         |
| L-10       | Fastener For Tree Staking                                                                   |
| L-11       | Guying Trees Over 4" Caliper Transplanted By Machine                                        |
| L-12       | Guying Trees Over 4" Caliper                                                                |
| L-13       | Pruning Patterns                                                                            |
| L-14       | Mulching Shrub Beds And Planting Patterns                                                   |
| L-15       | Soil Shoulders For Shrub Beds Planted On Slopes                                             |
| L-16       | Planting Pits Small Planting Stock                                                          |