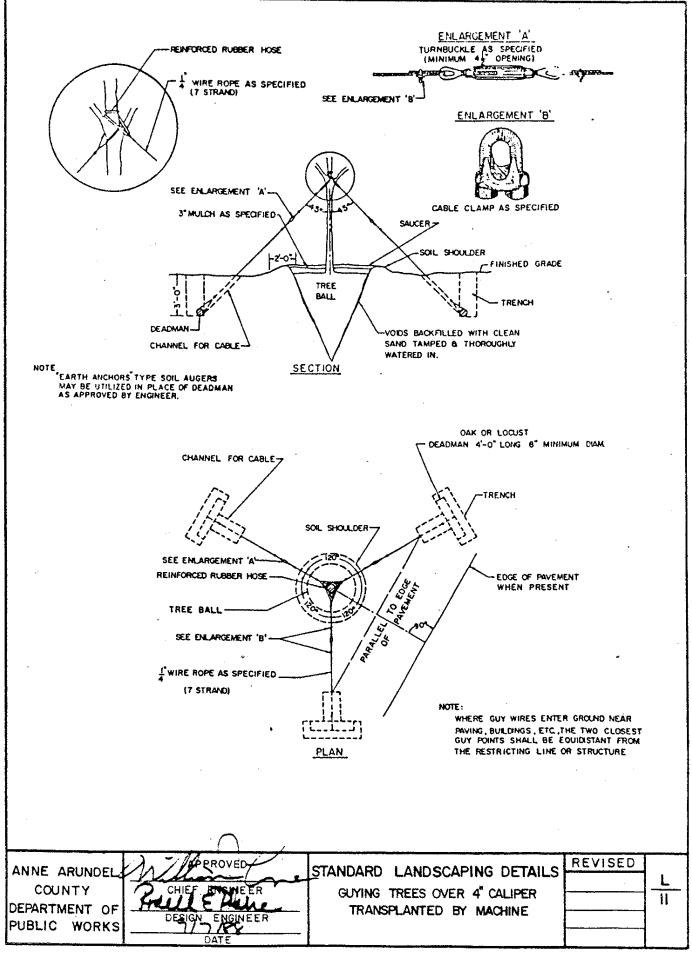

## LANDSCAPING

| <u>No.</u> | Title                                                                                       |
|------------|---------------------------------------------------------------------------------------------|
| L-1        | Tree Protection Details                                                                     |
| L-2        | Tree Protection Details                                                                     |
| L-3        | Lightning Protection For Trees                                                              |
| L-4        | Tree Wells                                                                                  |
| L-5        | Wrapping Tree And Grading Tree On Slope                                                     |
| L-6        | Staking Deciduous Trees Under 4" Caliper & Evergreens Under 12'<br>Transplanted By Machines |
| L-7        | Staking 3" – 4" Deciduous Trees & 10' – 12' Evergreen Trees                                 |
| L-8        | Staking Minor & Evergreen Trees To 10' Height                                               |
| L-9        | Staking $1\frac{1}{2}$ " – 3" Trees                                                         |
| L-10       | Fastener For Tree Staking                                                                   |
| L-11       | Guying Trees Over 4" Caliper Transplanted By Machine                                        |
| L-12       | Guying Trees Over 4" Caliper                                                                |
| L-13       | Pruning Patterns                                                                            |
| L-14       | Mulching Shrub Beds And Planting Patterns                                                   |
| L-15       | Soil Shoulders For Shrub Beds Planted On Slopes                                             |
| L-16       | Planting Pits Small Planting Stock                                                          |