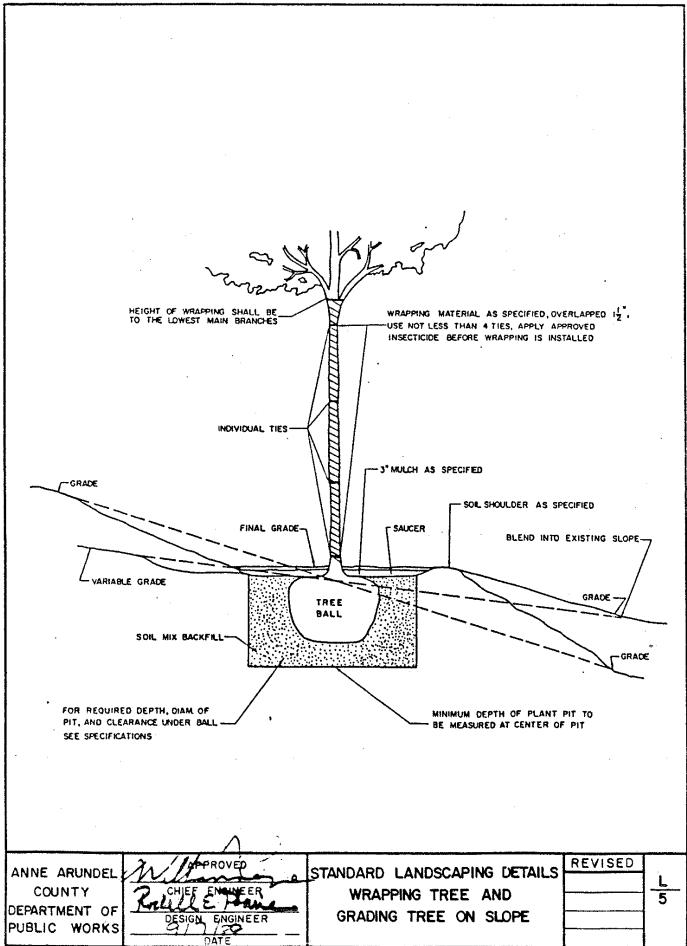

## LANDSCAPING

| <u>No.</u> | Title                                                                                       |
|------------|---------------------------------------------------------------------------------------------|
| L-1        | Tree Protection Details                                                                     |
| L-2        | Tree Protection Details                                                                     |
| L-3        | Lightning Protection For Trees                                                              |
| L-4        | Tree Wells                                                                                  |
| L-5        | Wrapping Tree And Grading Tree On Slope                                                     |
| L-6        | Staking Deciduous Trees Under 4" Caliper & Evergreens Under 12'<br>Transplanted By Machines |
| L-7        | Staking 3" – 4" Deciduous Trees & 10' – 12' Evergreen Trees                                 |
| L-8        | Staking Minor & Evergreen Trees To 10' Height                                               |
| L-9        | Staking $1\frac{1}{2}$ " – 3" Trees                                                         |
| L-10       | Fastener For Tree Staking                                                                   |
| L-11       | Guying Trees Over 4" Caliper Transplanted By Machine                                        |
| L-12       | Guying Trees Over 4" Caliper                                                                |
| L-13       | Pruning Patterns                                                                            |
| L-14       | Mulching Shrub Beds And Planting Patterns                                                   |
| L-15       | Soil Shoulders For Shrub Beds Planted On Slopes                                             |
| L-16       | Planting Pits Small Planting Stock                                                          |