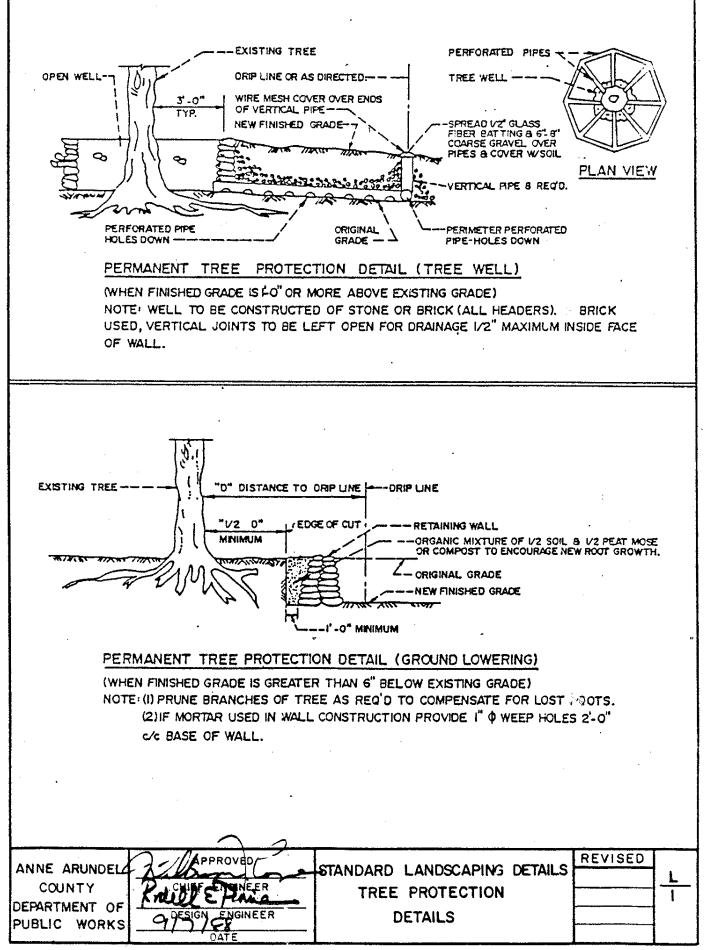

## LANDSCAPING

| <u>No.</u> | Title                                                                                       |
|------------|---------------------------------------------------------------------------------------------|
| L-1        | Tree Protection Details                                                                     |
| L-2        | Tree Protection Details                                                                     |
| L-3        | Lightning Protection For Trees                                                              |
| L-4        | Tree Wells                                                                                  |
| L-5        | Wrapping Tree And Grading Tree On Slope                                                     |
| L-6        | Staking Deciduous Trees Under 4" Caliper & Evergreens Under 12'<br>Transplanted By Machines |
| L-7        | Staking 3" – 4" Deciduous Trees & 10' – 12' Evergreen Trees                                 |
| L-8        | Staking Minor & Evergreen Trees To 10' Height                                               |
| L-9        | Staking $1\frac{1}{2}$ " – 3" Trees                                                         |
| L-10       | Fastener For Tree Staking                                                                   |
| L-11       | Guying Trees Over 4" Caliper Transplanted By Machine                                        |
| L-12       | Guying Trees Over 4" Caliper                                                                |
| L-13       | Pruning Patterns                                                                            |
| L-14       | Mulching Shrub Beds And Planting Patterns                                                   |
| L-15       | Soil Shoulders For Shrub Beds Planted On Slopes                                             |
| L-16       | Planting Pits Small Planting Stock                                                          |