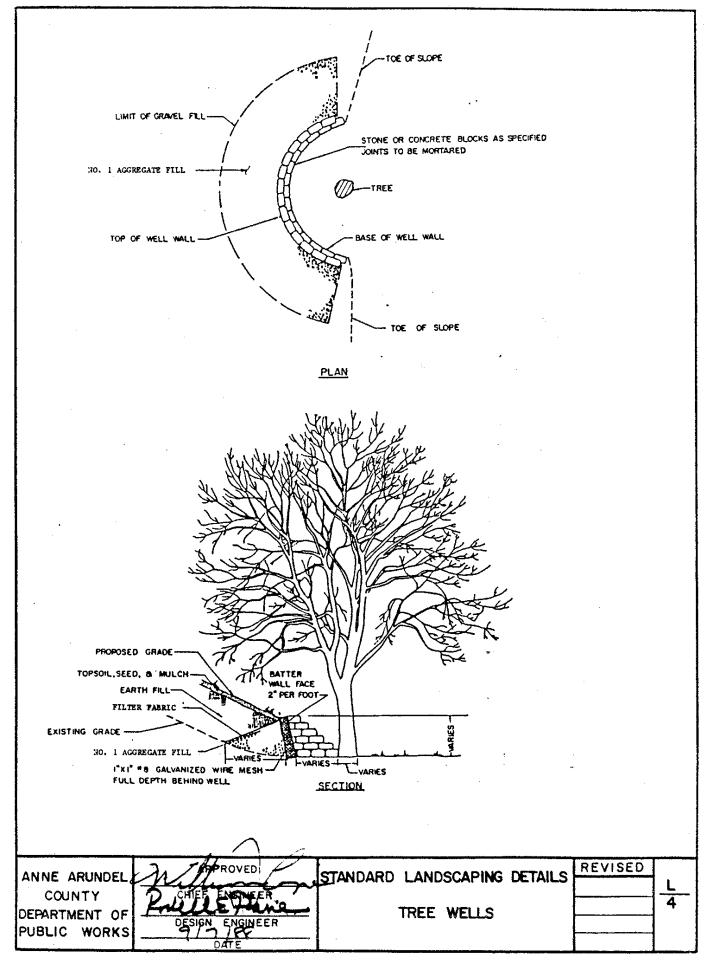

## LANDSCAPING

| <u>No.</u> | Title                                                                                       |
|------------|---------------------------------------------------------------------------------------------|
| L-1        | Tree Protection Details                                                                     |
| L-2        | Tree Protection Details                                                                     |
| L-3        | Lightning Protection For Trees                                                              |
| L-4        | Tree Wells                                                                                  |
| L-5        | Wrapping Tree And Grading Tree On Slope                                                     |
| L-6        | Staking Deciduous Trees Under 4" Caliper & Evergreens Under 12'<br>Transplanted By Machines |
| L-7        | Staking 3" – 4" Deciduous Trees & 10' – 12' Evergreen Trees                                 |
| L-8        | Staking Minor & Evergreen Trees To 10' Height                                               |
| L-9        | Staking $1\frac{1}{2}$ " – 3" Trees                                                         |
| L-10       | Fastener For Tree Staking                                                                   |
| L-11       | Guying Trees Over 4" Caliper Transplanted By Machine                                        |
| L-12       | Guying Trees Over 4" Caliper                                                                |
| L-13       | Pruning Patterns                                                                            |
| L-14       | Mulching Shrub Beds And Planting Patterns                                                   |
| L-15       | Soil Shoulders For Shrub Beds Planted On Slopes                                             |
| L-16       | Planting Pits Small Planting Stock                                                          |