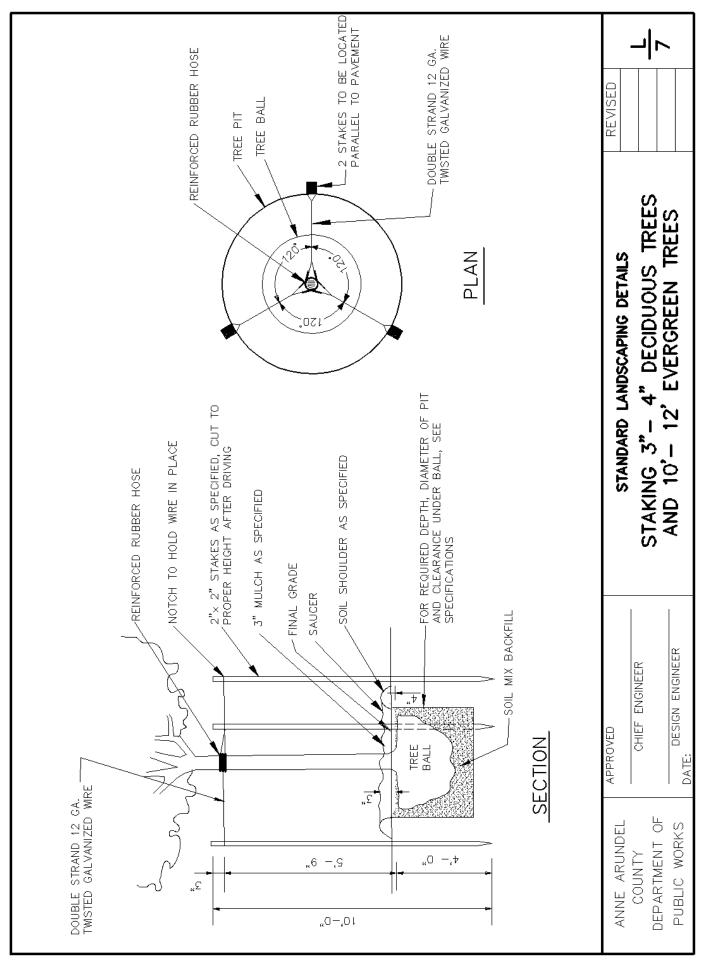

## LANDSCAPING

| <u>No.</u> | Title                                                                                       |
|------------|---------------------------------------------------------------------------------------------|
| L-1        | Tree Protection Details                                                                     |
| L-2        | Tree Protection Details                                                                     |
| L-3        | Lightning Protection For Trees                                                              |
| L-4        | Tree Wells                                                                                  |
| L-5        | Wrapping Tree And Grading Tree On Slope                                                     |
| L-6        | Staking Deciduous Trees Under 4" Caliper & Evergreens Under 12'<br>Transplanted By Machines |
| L-7        | Staking 3" – 4" Deciduous Trees & 10' – 12' Evergreen Trees                                 |
| L-8        | Staking Minor & Evergreen Trees To 10' Height                                               |
| L-9        | Staking $1\frac{1}{2}$ " – 3" Trees                                                         |
| L-10       | Fastener For Tree Staking                                                                   |
| L-11       | Guying Trees Over 4" Caliper Transplanted By Machine                                        |
| L-12       | Guying Trees Over 4" Caliper                                                                |
| L-13       | Pruning Patterns                                                                            |
| L-14       | Mulching Shrub Beds And Planting Patterns                                                   |
| L-15       | Soil Shoulders For Shrub Beds Planted On Slopes                                             |
| L-16       | Planting Pits Small Planting Stock                                                          |