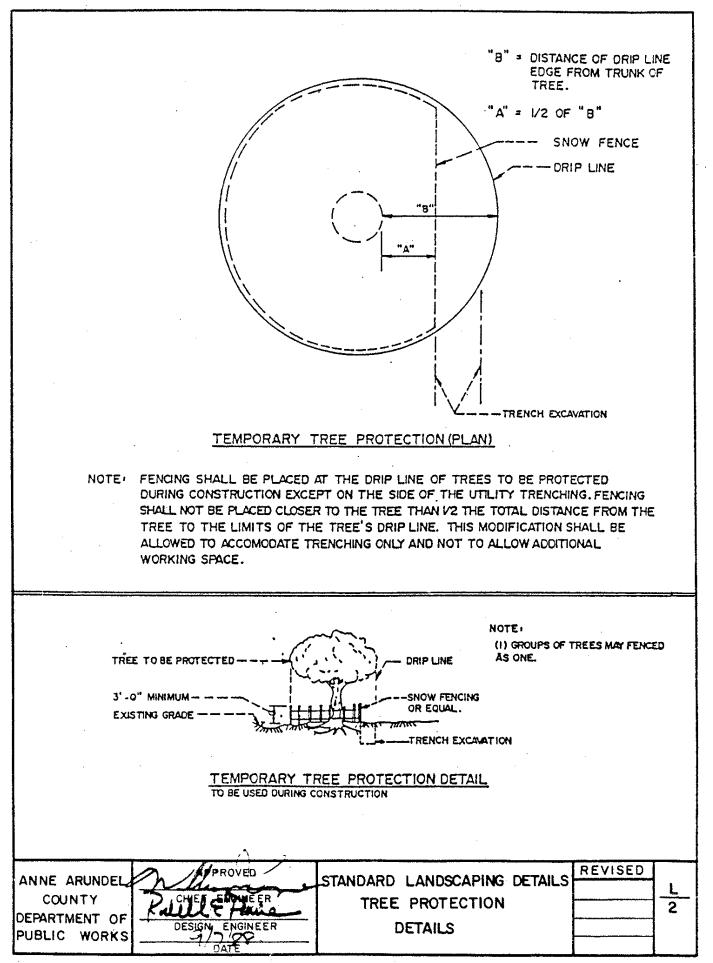

## LANDSCAPING

| <u>No.</u> | Title                                                                                       |
|------------|---------------------------------------------------------------------------------------------|
| L-1        | Tree Protection Details                                                                     |
| L-2        | Tree Protection Details                                                                     |
| L-3        | Lightning Protection For Trees                                                              |
| L-4        | Tree Wells                                                                                  |
| L-5        | Wrapping Tree And Grading Tree On Slope                                                     |
| L-6        | Staking Deciduous Trees Under 4" Caliper & Evergreens Under 12'<br>Transplanted By Machines |
| L-7        | Staking 3" – 4" Deciduous Trees & 10' – 12' Evergreen Trees                                 |
| L-8        | Staking Minor & Evergreen Trees To 10' Height                                               |
| L-9        | Staking $1\frac{1}{2}$ " – 3" Trees                                                         |
| L-10       | Fastener For Tree Staking                                                                   |
| L-11       | Guying Trees Over 4" Caliper Transplanted By Machine                                        |
| L-12       | Guying Trees Over 4" Caliper                                                                |
| L-13       | Pruning Patterns                                                                            |
| L-14       | Mulching Shrub Beds And Planting Patterns                                                   |
| L-15       | Soil Shoulders For Shrub Beds Planted On Slopes                                             |
| L-16       | Planting Pits Small Planting Stock                                                          |