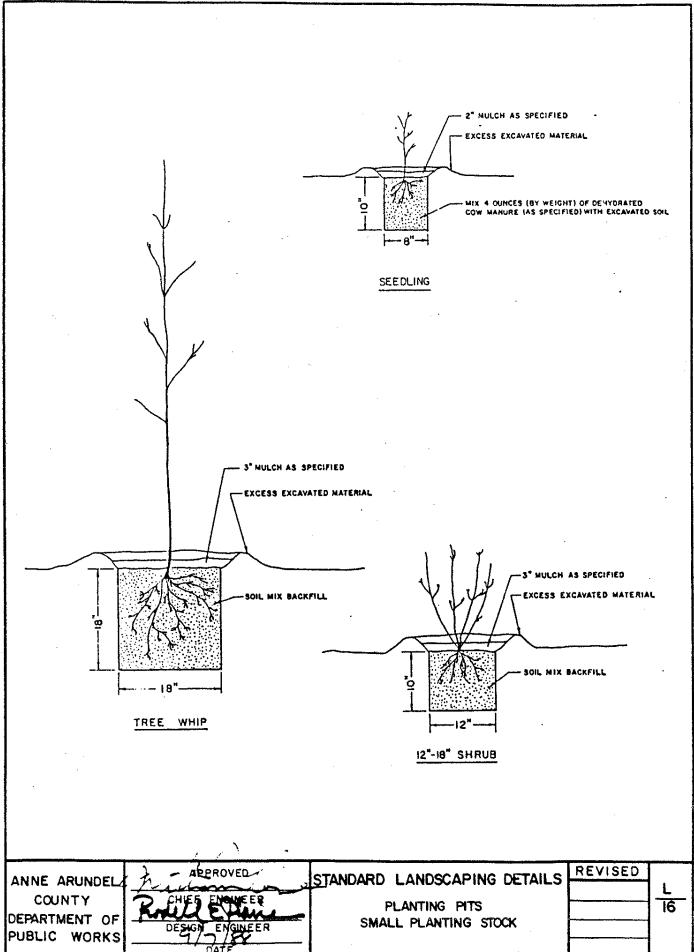

## LANDSCAPING

| <u>No.</u> | Title                                                                                       |
|------------|---------------------------------------------------------------------------------------------|
| L-1        | Tree Protection Details                                                                     |
| L-2        | Tree Protection Details                                                                     |
| L-3        | Lightning Protection For Trees                                                              |
| L-4        | Tree Wells                                                                                  |
| L-5        | Wrapping Tree And Grading Tree On Slope                                                     |
| L-6        | Staking Deciduous Trees Under 4" Caliper & Evergreens Under 12'<br>Transplanted By Machines |
| L-7        | Staking 3" – 4" Deciduous Trees & 10' – 12' Evergreen Trees                                 |
| L-8        | Staking Minor & Evergreen Trees To 10' Height                                               |
| L-9        | Staking $1\frac{1}{2}$ " – 3" Trees                                                         |
| L-10       | Fastener For Tree Staking                                                                   |
| L-11       | Guying Trees Over 4" Caliper Transplanted By Machine                                        |
| L-12       | Guying Trees Over 4" Caliper                                                                |
| L-13       | Pruning Patterns                                                                            |
| L-14       | Mulching Shrub Beds And Planting Patterns                                                   |
| L-15       | Soil Shoulders For Shrub Beds Planted On Slopes                                             |
| L-16       | Planting Pits Small Planting Stock                                                          |