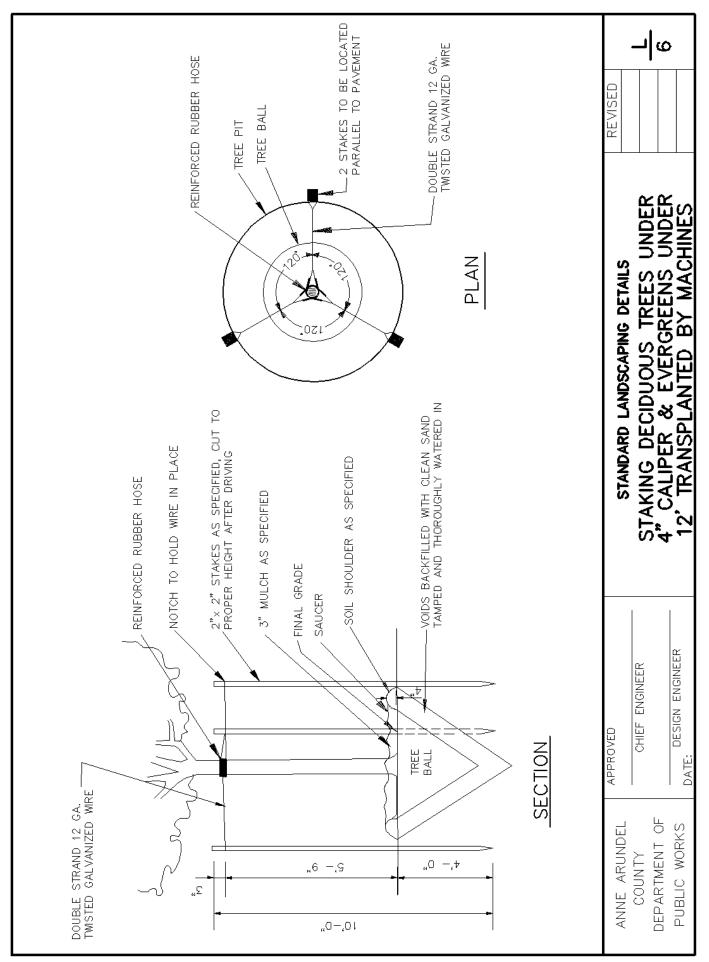

## LANDSCAPING

| <u>No.</u> | Title                                                                                       |
|------------|---------------------------------------------------------------------------------------------|
| L-1        | Tree Protection Details                                                                     |
| L-2        | Tree Protection Details                                                                     |
| L-3        | Lightning Protection For Trees                                                              |
| L-4        | Tree Wells                                                                                  |
| L-5        | Wrapping Tree And Grading Tree On Slope                                                     |
| L-6        | Staking Deciduous Trees Under 4" Caliper & Evergreens Under 12'<br>Transplanted By Machines |
| L-7        | Staking 3" – 4" Deciduous Trees & 10' – 12' Evergreen Trees                                 |
| L-8        | Staking Minor & Evergreen Trees To 10' Height                                               |
| L-9        | Staking $1\frac{1}{2}$ " – 3" Trees                                                         |
| L-10       | Fastener For Tree Staking                                                                   |
| L-11       | Guying Trees Over 4" Caliper Transplanted By Machine                                        |
| L-12       | Guying Trees Over 4" Caliper                                                                |
| L-13       | Pruning Patterns                                                                            |
| L-14       | Mulching Shrub Beds And Planting Patterns                                                   |
| L-15       | Soil Shoulders For Shrub Beds Planted On Slopes                                             |
| L-16       | Planting Pits Small Planting Stock                                                          |