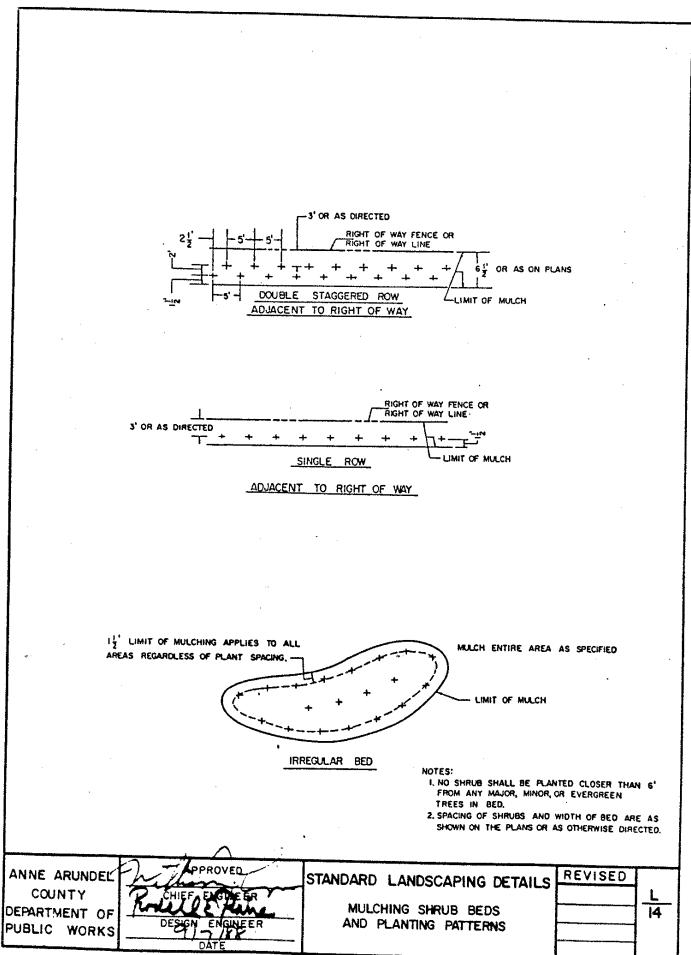

## LANDSCAPING

| <u>No.</u> | Title                                                                                       |
|------------|---------------------------------------------------------------------------------------------|
| L-1        | Tree Protection Details                                                                     |
| L-2        | Tree Protection Details                                                                     |
| L-3        | Lightning Protection For Trees                                                              |
| L-4        | Tree Wells                                                                                  |
| L-5        | Wrapping Tree And Grading Tree On Slope                                                     |
| L-6        | Staking Deciduous Trees Under 4" Caliper & Evergreens Under 12'<br>Transplanted By Machines |
| L-7        | Staking 3" – 4" Deciduous Trees & 10' – 12' Evergreen Trees                                 |
| L-8        | Staking Minor & Evergreen Trees To 10' Height                                               |
| L-9        | Staking $1\frac{1}{2}$ " – 3" Trees                                                         |
| L-10       | Fastener For Tree Staking                                                                   |
| L-11       | Guying Trees Over 4" Caliper Transplanted By Machine                                        |
| L-12       | Guying Trees Over 4" Caliper                                                                |
| L-13       | Pruning Patterns                                                                            |
| L-14       | Mulching Shrub Beds And Planting Patterns                                                   |
| L-15       | Soil Shoulders For Shrub Beds Planted On Slopes                                             |
| L-16       | Planting Pits Small Planting Stock                                                          |