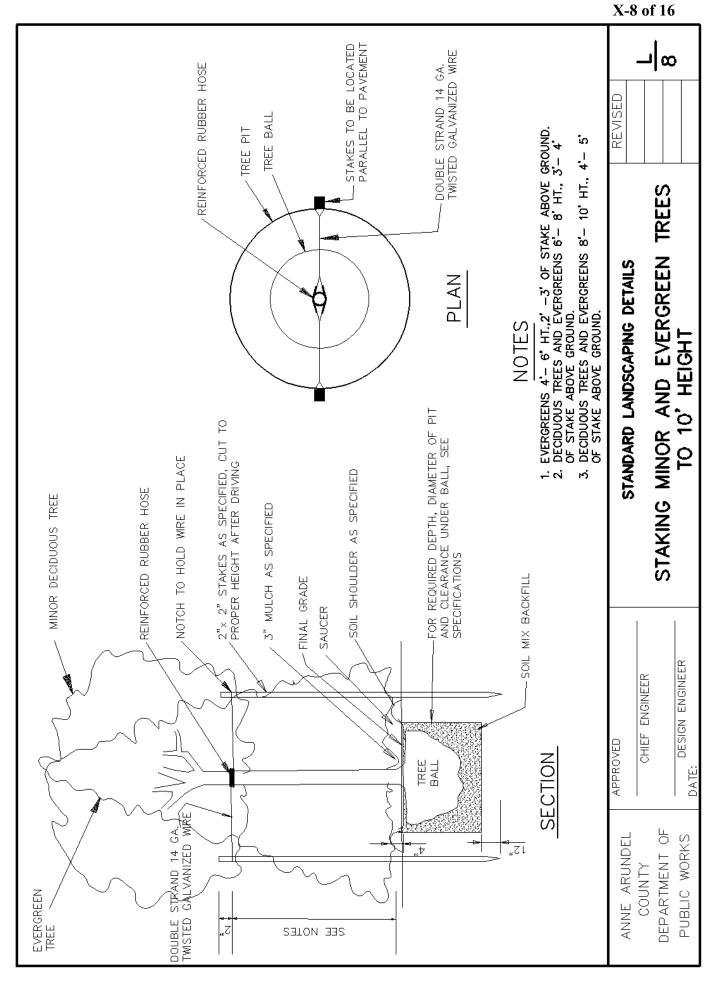

## LANDSCAPING

| <u>No.</u> | Title                                                                                       |
|------------|---------------------------------------------------------------------------------------------|
| L-1        | Tree Protection Details                                                                     |
| L-2        | Tree Protection Details                                                                     |
| L-3        | Lightning Protection For Trees                                                              |
| L-4        | Tree Wells                                                                                  |
| L-5        | Wrapping Tree And Grading Tree On Slope                                                     |
| L-6        | Staking Deciduous Trees Under 4" Caliper & Evergreens Under 12'<br>Transplanted By Machines |
| L-7        | Staking 3" – 4" Deciduous Trees & 10' – 12' Evergreen Trees                                 |
| L-8        | Staking Minor & Evergreen Trees To 10' Height                                               |
| L-9        | Staking $1\frac{1}{2}$ " – 3" Trees                                                         |
| L-10       | Fastener For Tree Staking                                                                   |
| L-11       | Guying Trees Over 4" Caliper Transplanted By Machine                                        |
| L-12       | Guying Trees Over 4" Caliper                                                                |
| L-13       | Pruning Patterns                                                                            |
| L-14       | Mulching Shrub Beds And Planting Patterns                                                   |
| L-15       | Soil Shoulders For Shrub Beds Planted On Slopes                                             |
| L-16       | Planting Pits Small Planting Stock                                                          |