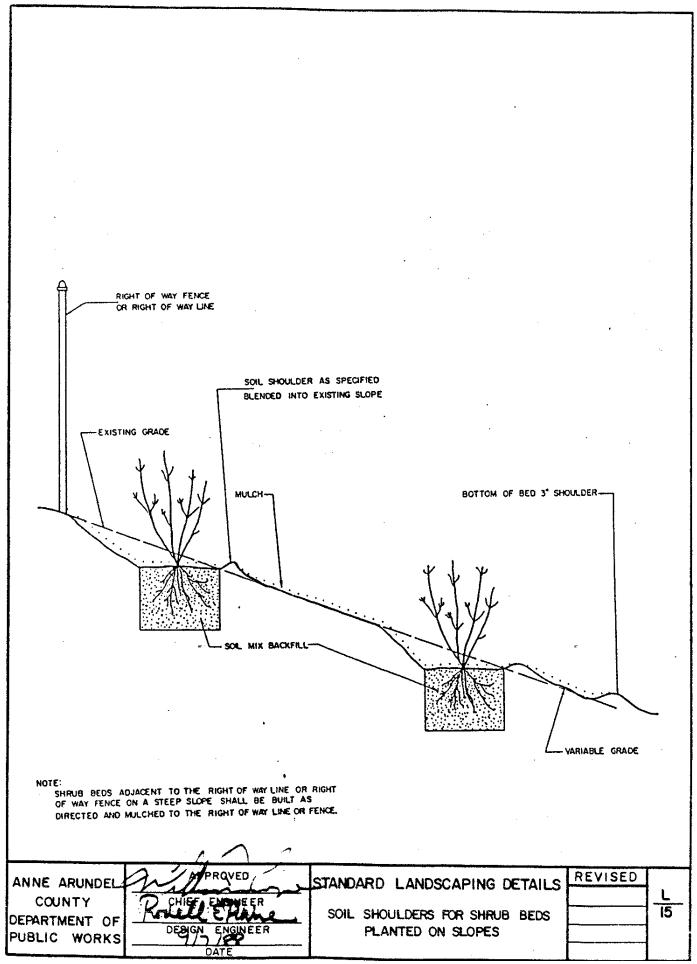

## LANDSCAPING

| <u>No.</u> | Title                                                                                       |
|------------|---------------------------------------------------------------------------------------------|
| L-1        | Tree Protection Details                                                                     |
| L-2        | Tree Protection Details                                                                     |
| L-3        | Lightning Protection For Trees                                                              |
| L-4        | Tree Wells                                                                                  |
| L-5        | Wrapping Tree And Grading Tree On Slope                                                     |
| L-6        | Staking Deciduous Trees Under 4" Caliper & Evergreens Under 12'<br>Transplanted By Machines |
| L-7        | Staking 3" – 4" Deciduous Trees & 10' – 12' Evergreen Trees                                 |
| L-8        | Staking Minor & Evergreen Trees To 10' Height                                               |
| L-9        | Staking $1\frac{1}{2}$ " – 3" Trees                                                         |
| L-10       | Fastener For Tree Staking                                                                   |
| L-11       | Guying Trees Over 4" Caliper Transplanted By Machine                                        |
| L-12       | Guying Trees Over 4" Caliper                                                                |
| L-13       | Pruning Patterns                                                                            |
| L-14       | Mulching Shrub Beds And Planting Patterns                                                   |
| L-15       | Soil Shoulders For Shrub Beds Planted On Slopes                                             |
| L-16       | Planting Pits Small Planting Stock                                                          |