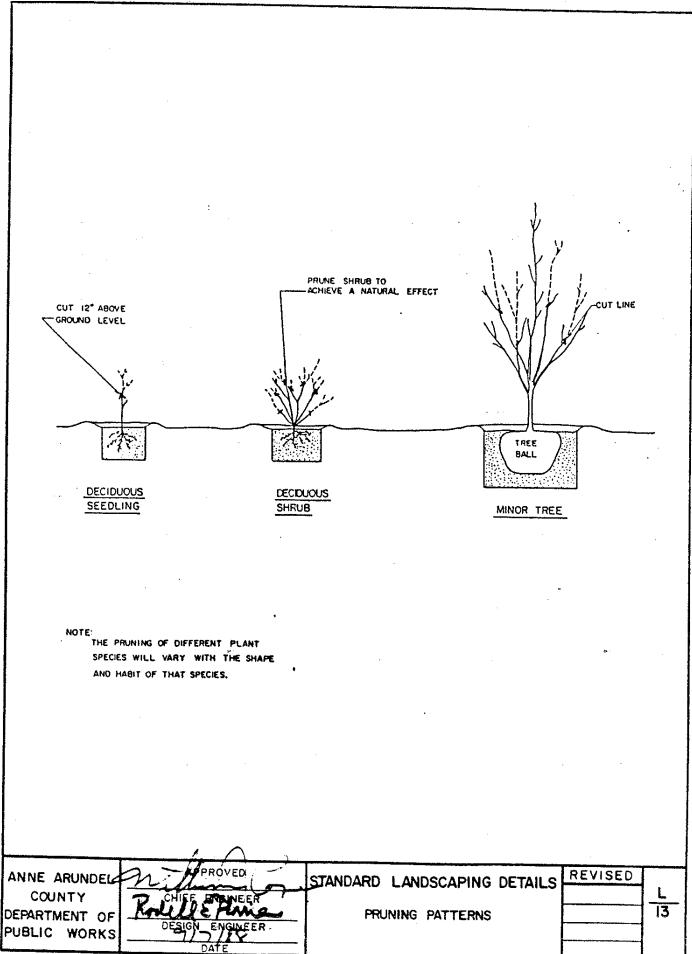

## LANDSCAPING

| <u>No.</u> | Title                                                                                       |
|------------|---------------------------------------------------------------------------------------------|
| L-1        | Tree Protection Details                                                                     |
| L-2        | Tree Protection Details                                                                     |
| L-3        | Lightning Protection For Trees                                                              |
| L-4        | Tree Wells                                                                                  |
| L-5        | Wrapping Tree And Grading Tree On Slope                                                     |
| L-6        | Staking Deciduous Trees Under 4" Caliper & Evergreens Under 12'<br>Transplanted By Machines |
| L-7        | Staking 3" – 4" Deciduous Trees & 10' – 12' Evergreen Trees                                 |
| L-8        | Staking Minor & Evergreen Trees To 10' Height                                               |
| L-9        | Staking $1\frac{1}{2}$ " – 3" Trees                                                         |
| L-10       | Fastener For Tree Staking                                                                   |
| L-11       | Guying Trees Over 4" Caliper Transplanted By Machine                                        |
| L-12       | Guying Trees Over 4" Caliper                                                                |
| L-13       | Pruning Patterns                                                                            |
| L-14       | Mulching Shrub Beds And Planting Patterns                                                   |
| L-15       | Soil Shoulders For Shrub Beds Planted On Slopes                                             |
| L-16       | Planting Pits Small Planting Stock                                                          |