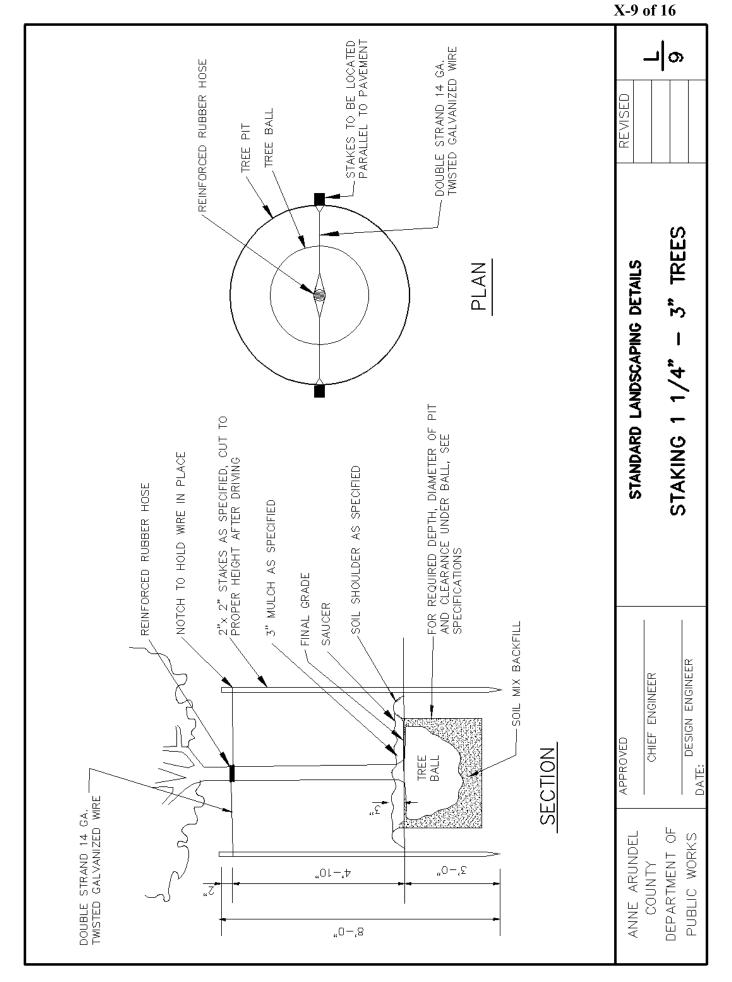

## LANDSCAPING

| <u>No.</u> | Title                                                                                       |
|------------|---------------------------------------------------------------------------------------------|
| L-1        | Tree Protection Details                                                                     |
| L-2        | Tree Protection Details                                                                     |
| L-3        | Lightning Protection For Trees                                                              |
| L-4        | Tree Wells                                                                                  |
| L-5        | Wrapping Tree And Grading Tree On Slope                                                     |
| L-6        | Staking Deciduous Trees Under 4" Caliper & Evergreens Under 12'<br>Transplanted By Machines |
| L-7        | Staking 3" – 4" Deciduous Trees & 10' – 12' Evergreen Trees                                 |
| L-8        | Staking Minor & Evergreen Trees To 10' Height                                               |
| L-9        | Staking $1\frac{1}{2}$ " – 3" Trees                                                         |
| L-10       | Fastener For Tree Staking                                                                   |
| L-11       | Guying Trees Over 4" Caliper Transplanted By Machine                                        |
| L-12       | Guying Trees Over 4" Caliper                                                                |
| L-13       | Pruning Patterns                                                                            |
| L-14       | Mulching Shrub Beds And Planting Patterns                                                   |
| L-15       | Soil Shoulders For Shrub Beds Planted On Slopes                                             |
| L-16       | Planting Pits Small Planting Stock                                                          |