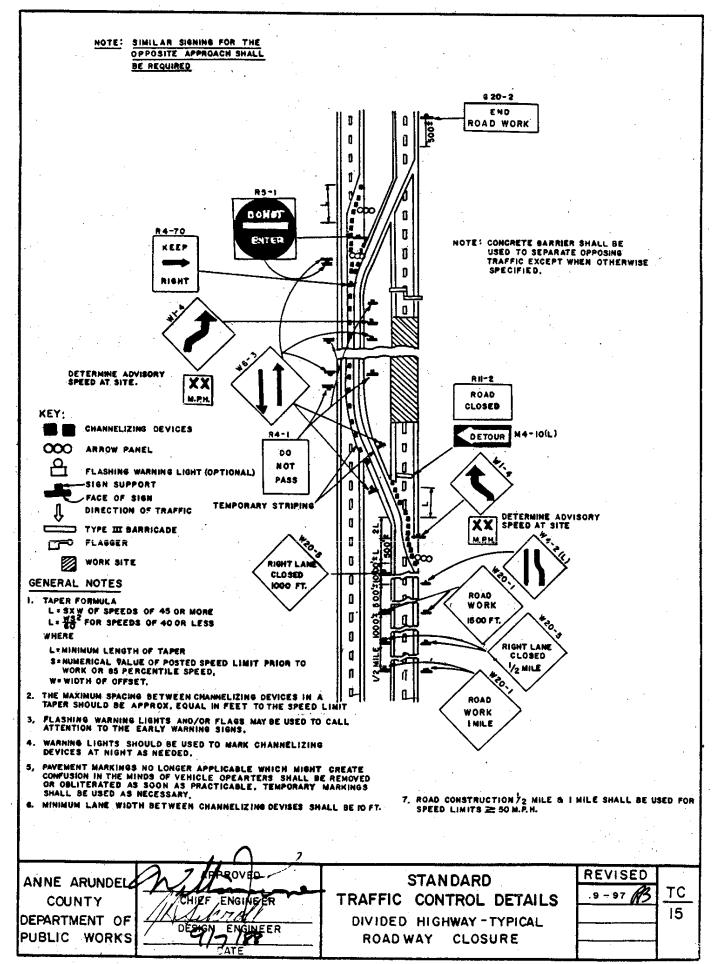

## TRAFFIC CONTROL

| <u>No.</u> | <u>Title</u>                                        |
|------------|-----------------------------------------------------|
| TC-1       | Local Roadway – Typical Shoulder Work Site          |
| TC-2       | Local Roadway – Typical Lane Closure                |
| TC-3       | Typical Pedestrian Control                          |
| TC-4       | Two Lane Roadway – Typical Shoulder Work Site       |
| TC-5       | Two Lane Roadway – Typical Lane Closure             |
| TC-6       | Major Two Lane Roadway – Typical Shoulder Work Site |
| TC-7       | Major Two Lane Roadway – Typical Lane Closure       |
| TC-8       | Major Two Lane Roadway – Typical Bypass Detour      |
| TC-9       | Undivided Highway – Typical Right Lane Closure      |
| TC-10      | Undivided Highway – Typical Left Lane Closure       |
| TC-11      | Undivided Highway – Typical Partial Closure         |
| TC-12      | Undivided Highway – Typical Moving Lane Closure     |
| TC-13      | Divided Highway – Typical Lane Closure              |
| TC-14      | Divided Highway – Typical Moving Lane Closure       |
| TC-15      | Divided Highway – Typical Roadway Closure           |
| TC-16      | Minor Intersection – Typical Roadway Closure        |
| TC-17      | Intersection – Typical Right Lane Closure           |
| TC-18      | Intersection – Typical Left Lane Closure            |
| TC-19      | Intersection – Typical Partial Closure              |
| TC-20      | Typical Closure                                     |
| TC-21      | Temporary Street Name Sign                          |