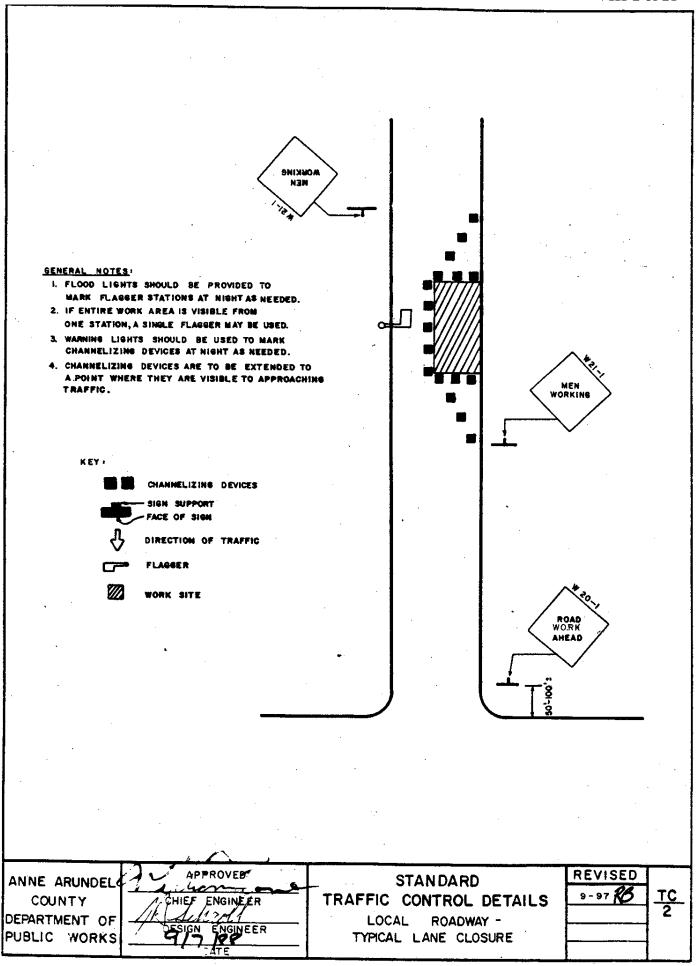

## TRAFFIC CONTROL

| <u>No.</u> | <u>Title</u>                                        |
|------------|-----------------------------------------------------|
| TC-1       | Local Roadway – Typical Shoulder Work Site          |
| TC-2       | Local Roadway – Typical Lane Closure                |
| TC-3       | Typical Pedestrian Control                          |
| TC-4       | Two Lane Roadway – Typical Shoulder Work Site       |
| TC-5       | Two Lane Roadway – Typical Lane Closure             |
| TC-6       | Major Two Lane Roadway – Typical Shoulder Work Site |
| TC-7       | Major Two Lane Roadway – Typical Lane Closure       |
| TC-8       | Major Two Lane Roadway – Typical Bypass Detour      |
| TC-9       | Undivided Highway – Typical Right Lane Closure      |
| TC-10      | Undivided Highway – Typical Left Lane Closure       |
| TC-11      | Undivided Highway – Typical Partial Closure         |
| TC-12      | Undivided Highway – Typical Moving Lane Closure     |
| TC-13      | Divided Highway – Typical Lane Closure              |
| TC-14      | Divided Highway – Typical Moving Lane Closure       |
| TC-15      | Divided Highway – Typical Roadway Closure           |
| TC-16      | Minor Intersection – Typical Roadway Closure        |
| TC-17      | Intersection – Typical Right Lane Closure           |
| TC-18      | Intersection – Typical Left Lane Closure            |
| TC-19      | Intersection – Typical Partial Closure              |
| TC-20      | Typical Closure                                     |
| TC-21      | Temporary Street Name Sign                          |