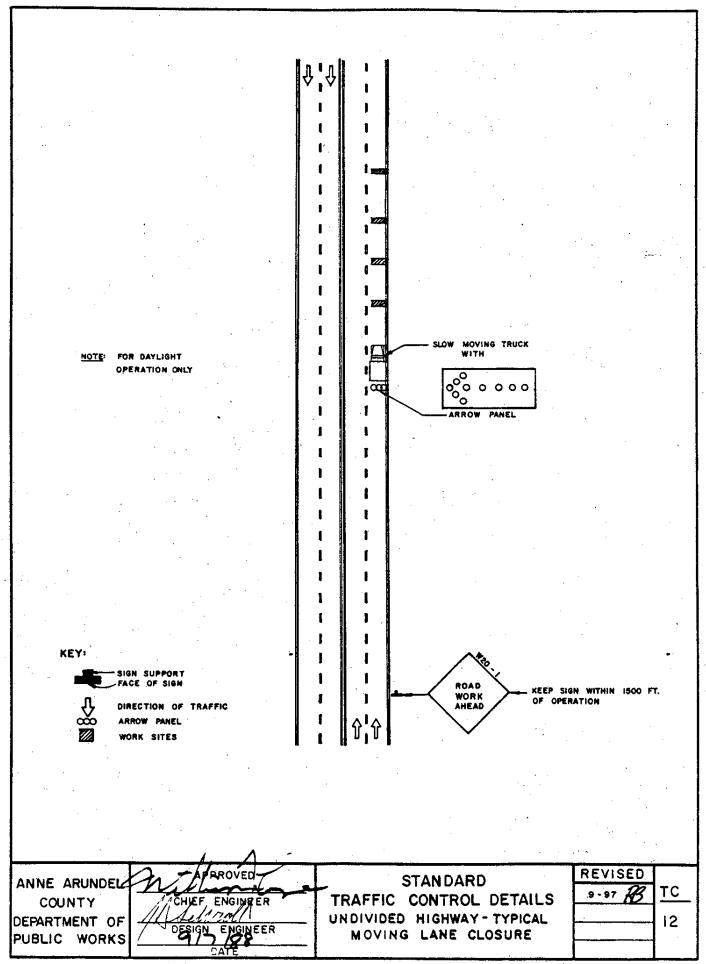

## TRAFFIC CONTROL

| <u>No.</u> | <u>Title</u>                                        |
|------------|-----------------------------------------------------|
| TC-1       | Local Roadway – Typical Shoulder Work Site          |
| TC-2       | Local Roadway – Typical Lane Closure                |
| TC-3       | Typical Pedestrian Control                          |
| TC-4       | Two Lane Roadway – Typical Shoulder Work Site       |
| TC-5       | Two Lane Roadway – Typical Lane Closure             |
| TC-6       | Major Two Lane Roadway – Typical Shoulder Work Site |
| TC-7       | Major Two Lane Roadway – Typical Lane Closure       |
| TC-8       | Major Two Lane Roadway – Typical Bypass Detour      |
| TC-9       | Undivided Highway – Typical Right Lane Closure      |
| TC-10      | Undivided Highway – Typical Left Lane Closure       |
| TC-11      | Undivided Highway – Typical Partial Closure         |
| TC-12      | Undivided Highway – Typical Moving Lane Closure     |
| TC-13      | Divided Highway – Typical Lane Closure              |
| TC-14      | Divided Highway – Typical Moving Lane Closure       |
| TC-15      | Divided Highway – Typical Roadway Closure           |
| TC-16      | Minor Intersection – Typical Roadway Closure        |
| TC-17      | Intersection – Typical Right Lane Closure           |
| TC-18      | Intersection – Typical Left Lane Closure            |
| TC-19      | Intersection – Typical Partial Closure              |
| TC-20      | Typical Closure                                     |
| TC-21      | Temporary Street Name Sign                          |