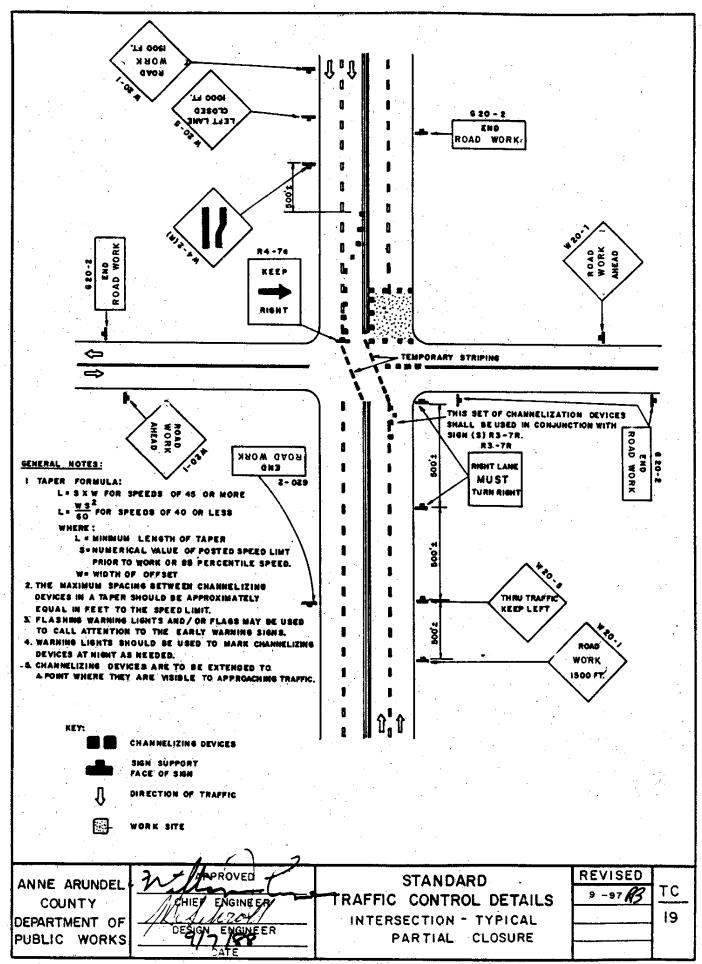

## TRAFFIC CONTROL

| <u>No.</u> | <u>Title</u>                                        |
|------------|-----------------------------------------------------|
| TC-1       | Local Roadway – Typical Shoulder Work Site          |
| TC-2       | Local Roadway – Typical Lane Closure                |
| TC-3       | Typical Pedestrian Control                          |
| TC-4       | Two Lane Roadway – Typical Shoulder Work Site       |
| TC-5       | Two Lane Roadway – Typical Lane Closure             |
| TC-6       | Major Two Lane Roadway – Typical Shoulder Work Site |
| TC-7       | Major Two Lane Roadway – Typical Lane Closure       |
| TC-8       | Major Two Lane Roadway – Typical Bypass Detour      |
| TC-9       | Undivided Highway – Typical Right Lane Closure      |
| TC-10      | Undivided Highway – Typical Left Lane Closure       |
| TC-11      | Undivided Highway – Typical Partial Closure         |
| TC-12      | Undivided Highway – Typical Moving Lane Closure     |
| TC-13      | Divided Highway – Typical Lane Closure              |
| TC-14      | Divided Highway – Typical Moving Lane Closure       |
| TC-15      | Divided Highway – Typical Roadway Closure           |
| TC-16      | Minor Intersection – Typical Roadway Closure        |
| TC-17      | Intersection – Typical Right Lane Closure           |
| TC-18      | Intersection – Typical Left Lane Closure            |
| TC-19      | Intersection – Typical Partial Closure              |
| TC-20      | Typical Closure                                     |
| TC-21      | Temporary Street Name Sign                          |