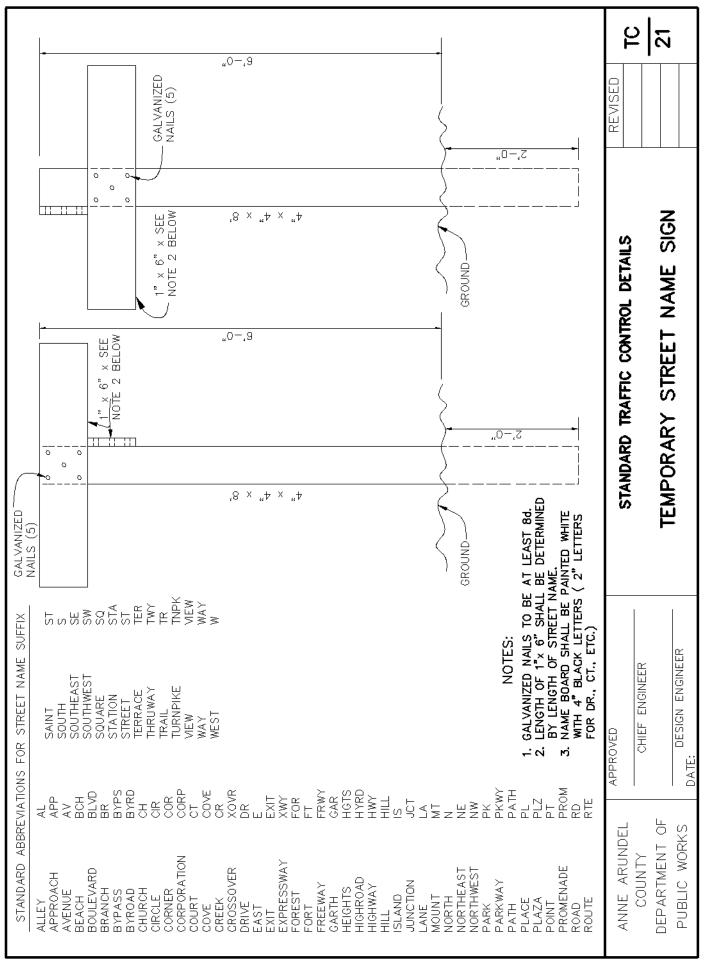

## TRAFFIC CONTROL

| <u>No.</u> | <u>Title</u>                                        |
|------------|-----------------------------------------------------|
| TC-1       | Local Roadway – Typical Shoulder Work Site          |
| TC-2       | Local Roadway – Typical Lane Closure                |
| TC-3       | Typical Pedestrian Control                          |
| TC-4       | Two Lane Roadway – Typical Shoulder Work Site       |
| TC-5       | Two Lane Roadway – Typical Lane Closure             |
| TC-6       | Major Two Lane Roadway – Typical Shoulder Work Site |
| TC-7       | Major Two Lane Roadway – Typical Lane Closure       |
| TC-8       | Major Two Lane Roadway – Typical Bypass Detour      |
| TC-9       | Undivided Highway – Typical Right Lane Closure      |
| TC-10      | Undivided Highway – Typical Left Lane Closure       |
| TC-11      | Undivided Highway – Typical Partial Closure         |
| TC-12      | Undivided Highway – Typical Moving Lane Closure     |
| TC-13      | Divided Highway – Typical Lane Closure              |
| TC-14      | Divided Highway – Typical Moving Lane Closure       |
| TC-15      | Divided Highway – Typical Roadway Closure           |
| TC-16      | Minor Intersection – Typical Roadway Closure        |
| TC-17      | Intersection – Typical Right Lane Closure           |
| TC-18      | Intersection – Typical Left Lane Closure            |
| TC-19      | Intersection – Typical Partial Closure              |
| TC-20      | Typical Closure                                     |
| TC-21      | Temporary Street Name Sign                          |