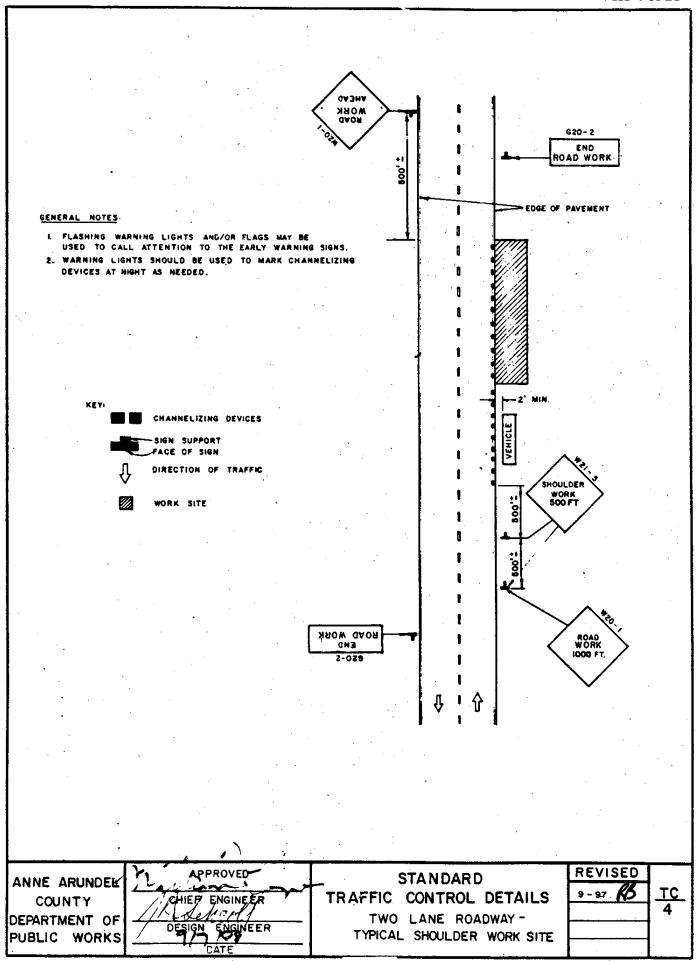

## TRAFFIC CONTROL

| <u>No.</u> | <u>Title</u>                                        |
|------------|-----------------------------------------------------|
| TC-1       | Local Roadway – Typical Shoulder Work Site          |
| TC-2       | Local Roadway – Typical Lane Closure                |
| TC-3       | Typical Pedestrian Control                          |
| TC-4       | Two Lane Roadway – Typical Shoulder Work Site       |
| TC-5       | Two Lane Roadway – Typical Lane Closure             |
| TC-6       | Major Two Lane Roadway – Typical Shoulder Work Site |
| TC-7       | Major Two Lane Roadway – Typical Lane Closure       |
| TC-8       | Major Two Lane Roadway – Typical Bypass Detour      |
| TC-9       | Undivided Highway – Typical Right Lane Closure      |
| TC-10      | Undivided Highway – Typical Left Lane Closure       |
| TC-11      | Undivided Highway – Typical Partial Closure         |
| TC-12      | Undivided Highway – Typical Moving Lane Closure     |
| TC-13      | Divided Highway – Typical Lane Closure              |
| TC-14      | Divided Highway – Typical Moving Lane Closure       |
| TC-15      | Divided Highway – Typical Roadway Closure           |
| TC-16      | Minor Intersection – Typical Roadway Closure        |
| TC-17      | Intersection – Typical Right Lane Closure           |
| TC-18      | Intersection – Typical Left Lane Closure            |
| TC-19      | Intersection – Typical Partial Closure              |
| TC-20      | Typical Closure                                     |
| TC-21      | Temporary Street Name Sign                          |