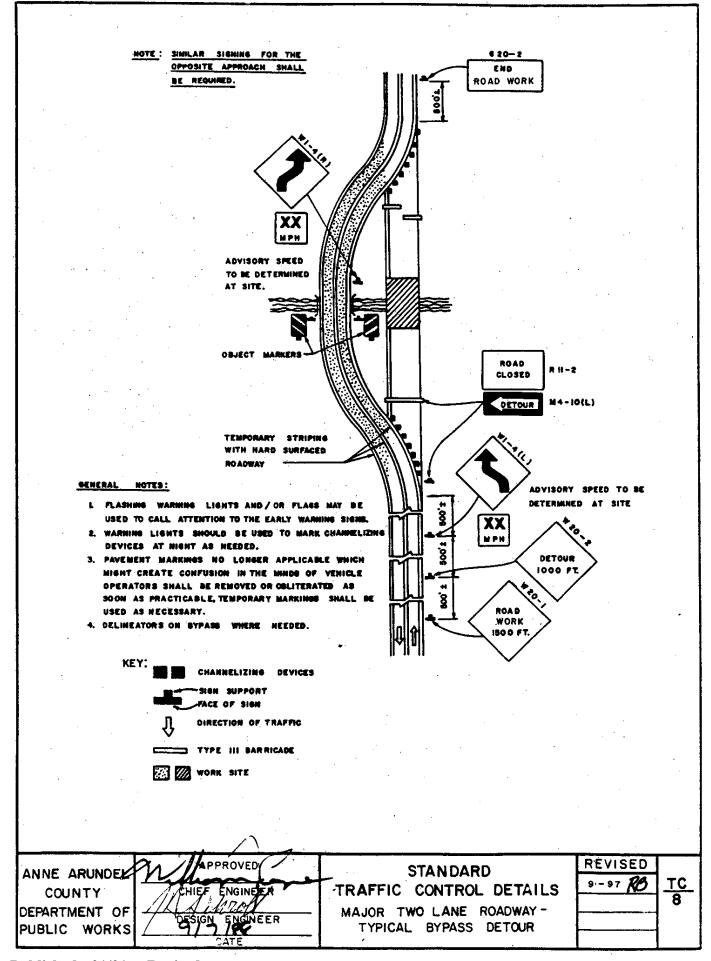

## TRAFFIC CONTROL

| <u>No.</u> | <u>Title</u>                                        |
|------------|-----------------------------------------------------|
| TC-1       | Local Roadway – Typical Shoulder Work Site          |
| TC-2       | Local Roadway – Typical Lane Closure                |
| TC-3       | Typical Pedestrian Control                          |
| TC-4       | Two Lane Roadway – Typical Shoulder Work Site       |
| TC-5       | Two Lane Roadway – Typical Lane Closure             |
| TC-6       | Major Two Lane Roadway – Typical Shoulder Work Site |
| TC-7       | Major Two Lane Roadway – Typical Lane Closure       |
| TC-8       | Major Two Lane Roadway – Typical Bypass Detour      |
| TC-9       | Undivided Highway – Typical Right Lane Closure      |
| TC-10      | Undivided Highway – Typical Left Lane Closure       |
| TC-11      | Undivided Highway – Typical Partial Closure         |
| TC-12      | Undivided Highway – Typical Moving Lane Closure     |
| TC-13      | Divided Highway – Typical Lane Closure              |
| TC-14      | Divided Highway – Typical Moving Lane Closure       |
| TC-15      | Divided Highway – Typical Roadway Closure           |
| TC-16      | Minor Intersection – Typical Roadway Closure        |
| TC-17      | Intersection – Typical Right Lane Closure           |
| TC-18      | Intersection – Typical Left Lane Closure            |
| TC-19      | Intersection – Typical Partial Closure              |
| TC-20      | Typical Closure                                     |
| TC-21      | Temporary Street Name Sign                          |