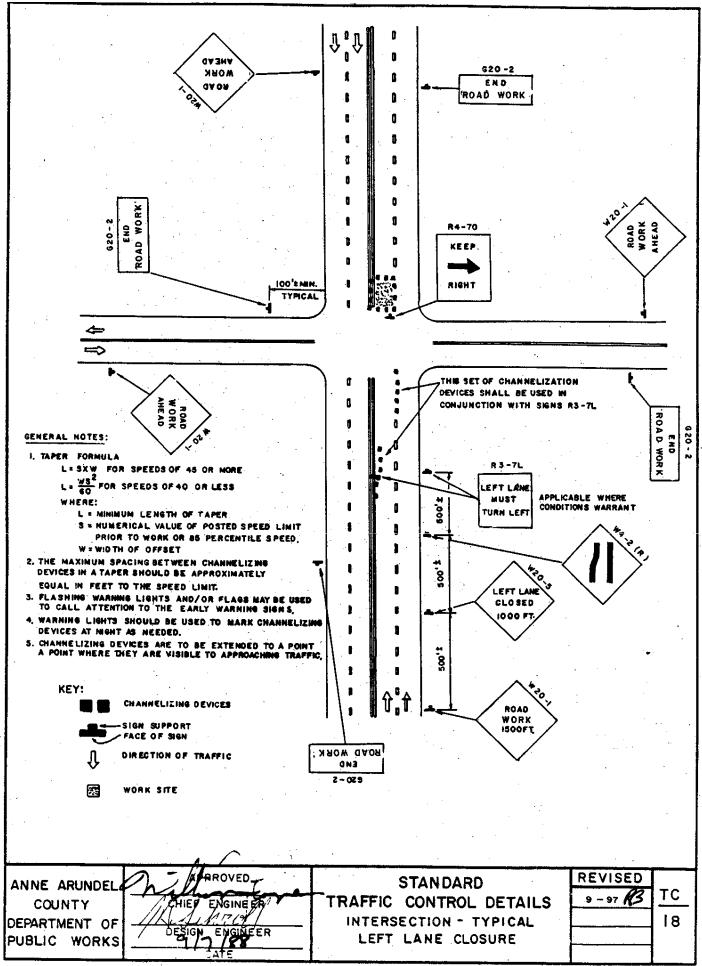

## TRAFFIC CONTROL

| <u>No.</u> | <u>Title</u>                                        |
|------------|-----------------------------------------------------|
| TC-1       | Local Roadway – Typical Shoulder Work Site          |
| TC-2       | Local Roadway – Typical Lane Closure                |
| TC-3       | Typical Pedestrian Control                          |
| TC-4       | Two Lane Roadway – Typical Shoulder Work Site       |
| TC-5       | Two Lane Roadway – Typical Lane Closure             |
| TC-6       | Major Two Lane Roadway – Typical Shoulder Work Site |
| TC-7       | Major Two Lane Roadway – Typical Lane Closure       |
| TC-8       | Major Two Lane Roadway – Typical Bypass Detour      |
| TC-9       | Undivided Highway – Typical Right Lane Closure      |
| TC-10      | Undivided Highway – Typical Left Lane Closure       |
| TC-11      | Undivided Highway – Typical Partial Closure         |
| TC-12      | Undivided Highway – Typical Moving Lane Closure     |
| TC-13      | Divided Highway – Typical Lane Closure              |
| TC-14      | Divided Highway – Typical Moving Lane Closure       |
| TC-15      | Divided Highway – Typical Roadway Closure           |
| TC-16      | Minor Intersection – Typical Roadway Closure        |
| TC-17      | Intersection – Typical Right Lane Closure           |
| TC-18      | Intersection – Typical Left Lane Closure            |
| TC-19      | Intersection – Typical Partial Closure              |
| TC-20      | Typical Closure                                     |
| TC-21      | Temporary Street Name Sign                          |