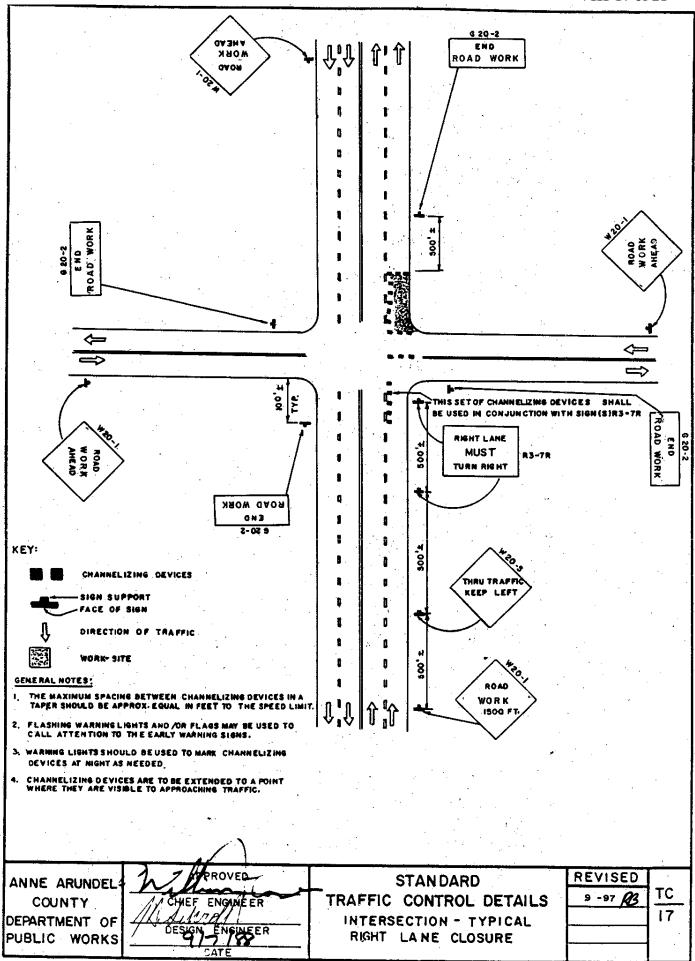

## TRAFFIC CONTROL

| <u>No.</u> | <u>Title</u>                                        |
|------------|-----------------------------------------------------|
| TC-1       | Local Roadway – Typical Shoulder Work Site          |
| TC-2       | Local Roadway – Typical Lane Closure                |
| TC-3       | Typical Pedestrian Control                          |
| TC-4       | Two Lane Roadway – Typical Shoulder Work Site       |
| TC-5       | Two Lane Roadway – Typical Lane Closure             |
| TC-6       | Major Two Lane Roadway – Typical Shoulder Work Site |
| TC-7       | Major Two Lane Roadway – Typical Lane Closure       |
| TC-8       | Major Two Lane Roadway – Typical Bypass Detour      |
| TC-9       | Undivided Highway – Typical Right Lane Closure      |
| TC-10      | Undivided Highway – Typical Left Lane Closure       |
| TC-11      | Undivided Highway – Typical Partial Closure         |
| TC-12      | Undivided Highway – Typical Moving Lane Closure     |
| TC-13      | Divided Highway – Typical Lane Closure              |
| TC-14      | Divided Highway – Typical Moving Lane Closure       |
| TC-15      | Divided Highway – Typical Roadway Closure           |
| TC-16      | Minor Intersection – Typical Roadway Closure        |
| TC-17      | Intersection – Typical Right Lane Closure           |
| TC-18      | Intersection – Typical Left Lane Closure            |
| TC-19      | Intersection – Typical Partial Closure              |
| TC-20      | Typical Closure                                     |
| TC-21      | Temporary Street Name Sign                          |