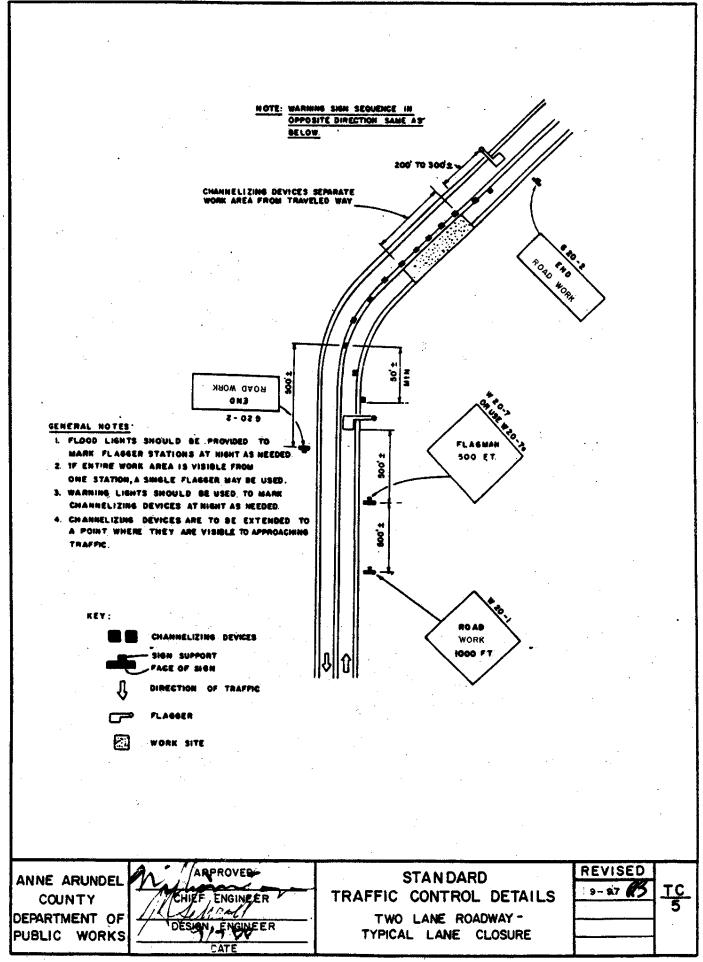

## TRAFFIC CONTROL

| <u>No.</u> | <u>Title</u>                                        |
|------------|-----------------------------------------------------|
| TC-1       | Local Roadway – Typical Shoulder Work Site          |
| TC-2       | Local Roadway – Typical Lane Closure                |
| TC-3       | Typical Pedestrian Control                          |
| TC-4       | Two Lane Roadway – Typical Shoulder Work Site       |
| TC-5       | Two Lane Roadway – Typical Lane Closure             |
| TC-6       | Major Two Lane Roadway – Typical Shoulder Work Site |
| TC-7       | Major Two Lane Roadway – Typical Lane Closure       |
| TC-8       | Major Two Lane Roadway – Typical Bypass Detour      |
| TC-9       | Undivided Highway – Typical Right Lane Closure      |
| TC-10      | Undivided Highway – Typical Left Lane Closure       |
| TC-11      | Undivided Highway – Typical Partial Closure         |
| TC-12      | Undivided Highway – Typical Moving Lane Closure     |
| TC-13      | Divided Highway – Typical Lane Closure              |
| TC-14      | Divided Highway – Typical Moving Lane Closure       |
| TC-15      | Divided Highway – Typical Roadway Closure           |
| TC-16      | Minor Intersection – Typical Roadway Closure        |
| TC-17      | Intersection – Typical Right Lane Closure           |
| TC-18      | Intersection – Typical Left Lane Closure            |
| TC-19      | Intersection – Typical Partial Closure              |
| TC-20      | Typical Closure                                     |
| TC-21      | Temporary Street Name Sign                          |