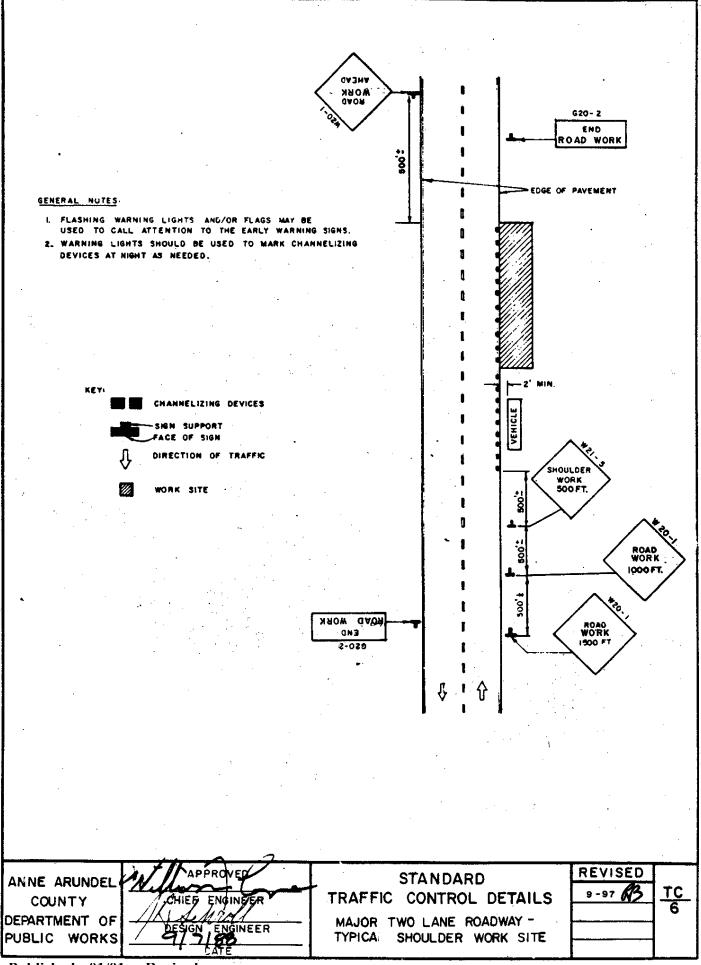

## TRAFFIC CONTROL

| <u>No.</u> | <u>Title</u>                                        |
|------------|-----------------------------------------------------|
| TC-1       | Local Roadway – Typical Shoulder Work Site          |
| TC-2       | Local Roadway – Typical Lane Closure                |
| TC-3       | Typical Pedestrian Control                          |
| TC-4       | Two Lane Roadway – Typical Shoulder Work Site       |
| TC-5       | Two Lane Roadway – Typical Lane Closure             |
| TC-6       | Major Two Lane Roadway – Typical Shoulder Work Site |
| TC-7       | Major Two Lane Roadway – Typical Lane Closure       |
| TC-8       | Major Two Lane Roadway – Typical Bypass Detour      |
| TC-9       | Undivided Highway – Typical Right Lane Closure      |
| TC-10      | Undivided Highway – Typical Left Lane Closure       |
| TC-11      | Undivided Highway – Typical Partial Closure         |
| TC-12      | Undivided Highway – Typical Moving Lane Closure     |
| TC-13      | Divided Highway – Typical Lane Closure              |
| TC-14      | Divided Highway – Typical Moving Lane Closure       |
| TC-15      | Divided Highway – Typical Roadway Closure           |
| TC-16      | Minor Intersection – Typical Roadway Closure        |
| TC-17      | Intersection – Typical Right Lane Closure           |
| TC-18      | Intersection – Typical Left Lane Closure            |
| TC-19      | Intersection – Typical Partial Closure              |
| TC-20      | Typical Closure                                     |
| TC-21      | Temporary Street Name Sign                          |