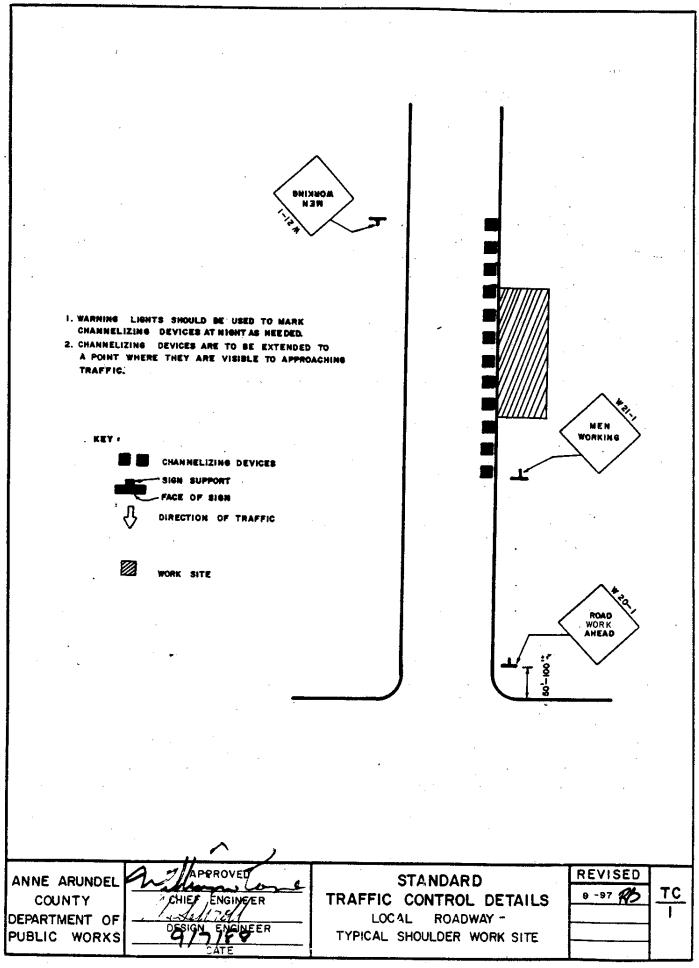

## TRAFFIC CONTROL

| <u>No.</u> | <u>Title</u>                                        |
|------------|-----------------------------------------------------|
| TC-1       | Local Roadway – Typical Shoulder Work Site          |
| TC-2       | Local Roadway – Typical Lane Closure                |
| TC-3       | Typical Pedestrian Control                          |
| TC-4       | Two Lane Roadway – Typical Shoulder Work Site       |
| TC-5       | Two Lane Roadway – Typical Lane Closure             |
| TC-6       | Major Two Lane Roadway – Typical Shoulder Work Site |
| TC-7       | Major Two Lane Roadway – Typical Lane Closure       |
| TC-8       | Major Two Lane Roadway – Typical Bypass Detour      |
| TC-9       | Undivided Highway – Typical Right Lane Closure      |
| TC-10      | Undivided Highway – Typical Left Lane Closure       |
| TC-11      | Undivided Highway – Typical Partial Closure         |
| TC-12      | Undivided Highway – Typical Moving Lane Closure     |
| TC-13      | Divided Highway – Typical Lane Closure              |
| TC-14      | Divided Highway – Typical Moving Lane Closure       |
| TC-15      | Divided Highway – Typical Roadway Closure           |
| TC-16      | Minor Intersection – Typical Roadway Closure        |
| TC-17      | Intersection – Typical Right Lane Closure           |
| TC-18      | Intersection – Typical Left Lane Closure            |
| TC-19      | Intersection – Typical Partial Closure              |
| TC-20      | Typical Closure                                     |
| TC-21      | Temporary Street Name Sign                          |