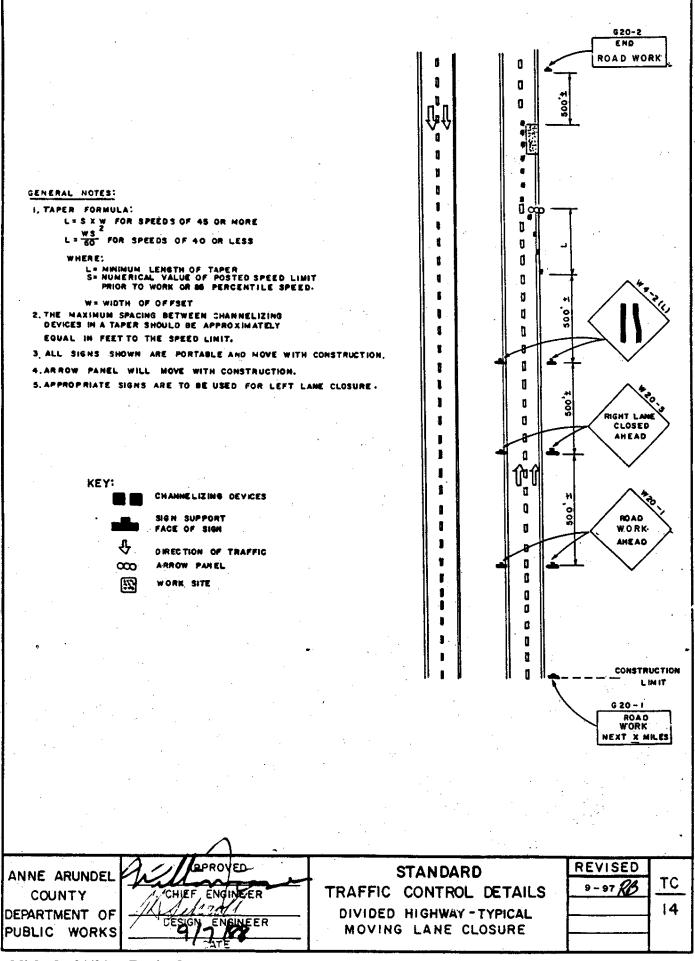

## TRAFFIC CONTROL

| <u>No.</u> | <u>Title</u>                                        |
|------------|-----------------------------------------------------|
| TC-1       | Local Roadway – Typical Shoulder Work Site          |
| TC-2       | Local Roadway – Typical Lane Closure                |
| TC-3       | Typical Pedestrian Control                          |
| TC-4       | Two Lane Roadway – Typical Shoulder Work Site       |
| TC-5       | Two Lane Roadway – Typical Lane Closure             |
| TC-6       | Major Two Lane Roadway – Typical Shoulder Work Site |
| TC-7       | Major Two Lane Roadway – Typical Lane Closure       |
| TC-8       | Major Two Lane Roadway – Typical Bypass Detour      |
| TC-9       | Undivided Highway – Typical Right Lane Closure      |
| TC-10      | Undivided Highway – Typical Left Lane Closure       |
| TC-11      | Undivided Highway – Typical Partial Closure         |
| TC-12      | Undivided Highway – Typical Moving Lane Closure     |
| TC-13      | Divided Highway – Typical Lane Closure              |
| TC-14      | Divided Highway – Typical Moving Lane Closure       |
| TC-15      | Divided Highway – Typical Roadway Closure           |
| TC-16      | Minor Intersection – Typical Roadway Closure        |
| TC-17      | Intersection – Typical Right Lane Closure           |
| TC-18      | Intersection – Typical Left Lane Closure            |
| TC-19      | Intersection – Typical Partial Closure              |
| TC-20      | Typical Closure                                     |
| TC-21      | Temporary Street Name Sign                          |