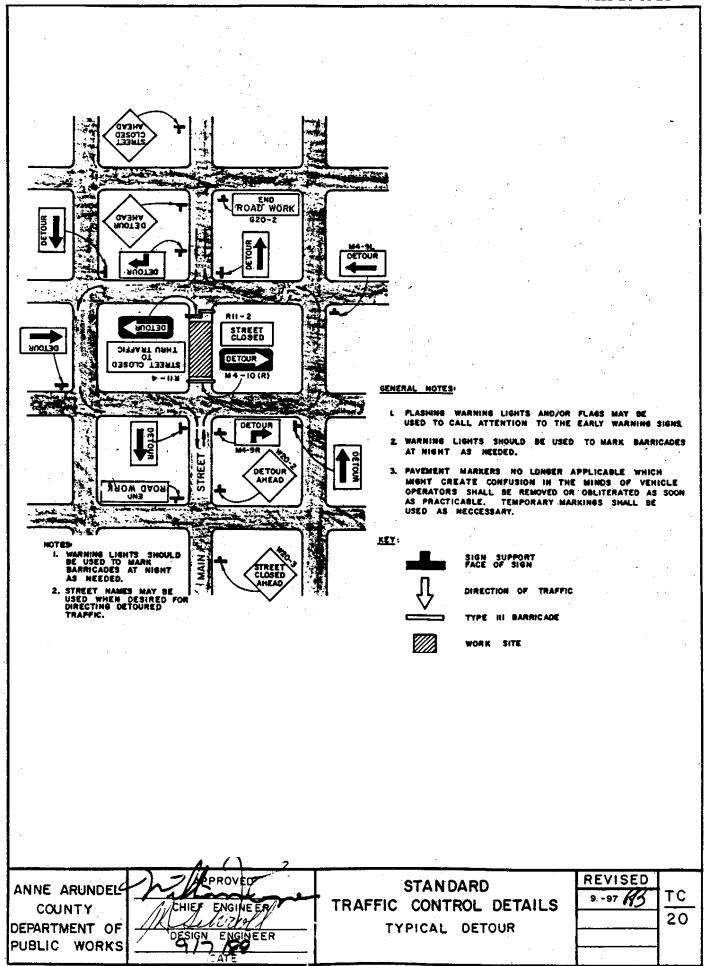

## TRAFFIC CONTROL

| <u>No.</u> | <u>Title</u>                                        |
|------------|-----------------------------------------------------|
| TC-1       | Local Roadway – Typical Shoulder Work Site          |
| TC-2       | Local Roadway – Typical Lane Closure                |
| TC-3       | Typical Pedestrian Control                          |
| TC-4       | Two Lane Roadway – Typical Shoulder Work Site       |
| TC-5       | Two Lane Roadway – Typical Lane Closure             |
| TC-6       | Major Two Lane Roadway – Typical Shoulder Work Site |
| TC-7       | Major Two Lane Roadway – Typical Lane Closure       |
| TC-8       | Major Two Lane Roadway – Typical Bypass Detour      |
| TC-9       | Undivided Highway – Typical Right Lane Closure      |
| TC-10      | Undivided Highway – Typical Left Lane Closure       |
| TC-11      | Undivided Highway – Typical Partial Closure         |
| TC-12      | Undivided Highway – Typical Moving Lane Closure     |
| TC-13      | Divided Highway – Typical Lane Closure              |
| TC-14      | Divided Highway – Typical Moving Lane Closure       |
| TC-15      | Divided Highway – Typical Roadway Closure           |
| TC-16      | Minor Intersection – Typical Roadway Closure        |
| TC-17      | Intersection – Typical Right Lane Closure           |
| TC-18      | Intersection – Typical Left Lane Closure            |
| TC-19      | Intersection – Typical Partial Closure              |
| TC-20      | Typical Closure                                     |
| TC-21      | Temporary Street Name Sign                          |