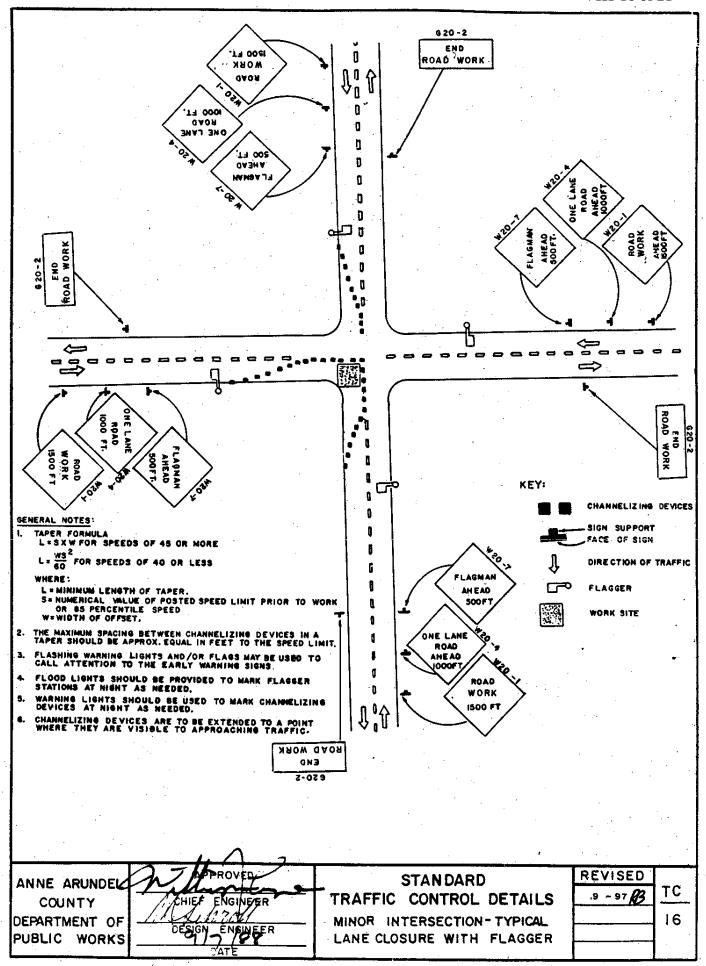

## TRAFFIC CONTROL

| <u>No.</u> | <u>Title</u>                                        |
|------------|-----------------------------------------------------|
| TC-1       | Local Roadway – Typical Shoulder Work Site          |
| TC-2       | Local Roadway – Typical Lane Closure                |
| TC-3       | Typical Pedestrian Control                          |
| TC-4       | Two Lane Roadway – Typical Shoulder Work Site       |
| TC-5       | Two Lane Roadway – Typical Lane Closure             |
| TC-6       | Major Two Lane Roadway – Typical Shoulder Work Site |
| TC-7       | Major Two Lane Roadway – Typical Lane Closure       |
| TC-8       | Major Two Lane Roadway – Typical Bypass Detour      |
| TC-9       | Undivided Highway – Typical Right Lane Closure      |
| TC-10      | Undivided Highway – Typical Left Lane Closure       |
| TC-11      | Undivided Highway – Typical Partial Closure         |
| TC-12      | Undivided Highway – Typical Moving Lane Closure     |
| TC-13      | Divided Highway – Typical Lane Closure              |
| TC-14      | Divided Highway – Typical Moving Lane Closure       |
| TC-15      | Divided Highway – Typical Roadway Closure           |
| TC-16      | Minor Intersection – Typical Roadway Closure        |
| TC-17      | Intersection – Typical Right Lane Closure           |
| TC-18      | Intersection – Typical Left Lane Closure            |
| TC-19      | Intersection – Typical Partial Closure              |
| TC-20      | Typical Closure                                     |
| TC-21      | Temporary Street Name Sign                          |