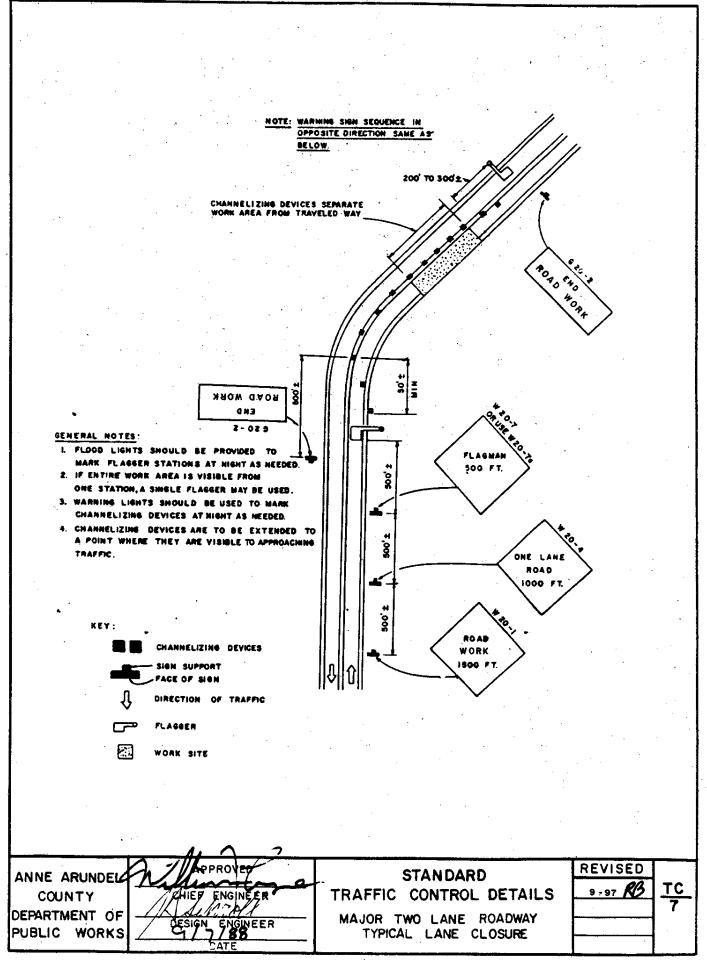

## TRAFFIC CONTROL

| <u>No.</u> | <u>Title</u>                                        |
|------------|-----------------------------------------------------|
| TC-1       | Local Roadway – Typical Shoulder Work Site          |
| TC-2       | Local Roadway – Typical Lane Closure                |
| TC-3       | Typical Pedestrian Control                          |
| TC-4       | Two Lane Roadway – Typical Shoulder Work Site       |
| TC-5       | Two Lane Roadway – Typical Lane Closure             |
| TC-6       | Major Two Lane Roadway – Typical Shoulder Work Site |
| TC-7       | Major Two Lane Roadway – Typical Lane Closure       |
| TC-8       | Major Two Lane Roadway – Typical Bypass Detour      |
| TC-9       | Undivided Highway – Typical Right Lane Closure      |
| TC-10      | Undivided Highway – Typical Left Lane Closure       |
| TC-11      | Undivided Highway – Typical Partial Closure         |
| TC-12      | Undivided Highway – Typical Moving Lane Closure     |
| TC-13      | Divided Highway – Typical Lane Closure              |
| TC-14      | Divided Highway – Typical Moving Lane Closure       |
| TC-15      | Divided Highway – Typical Roadway Closure           |
| TC-16      | Minor Intersection – Typical Roadway Closure        |
| TC-17      | Intersection – Typical Right Lane Closure           |
| TC-18      | Intersection – Typical Left Lane Closure            |
| TC-19      | Intersection – Typical Partial Closure              |
| TC-20      | Typical Closure                                     |
| TC-21      | Temporary Street Name Sign                          |