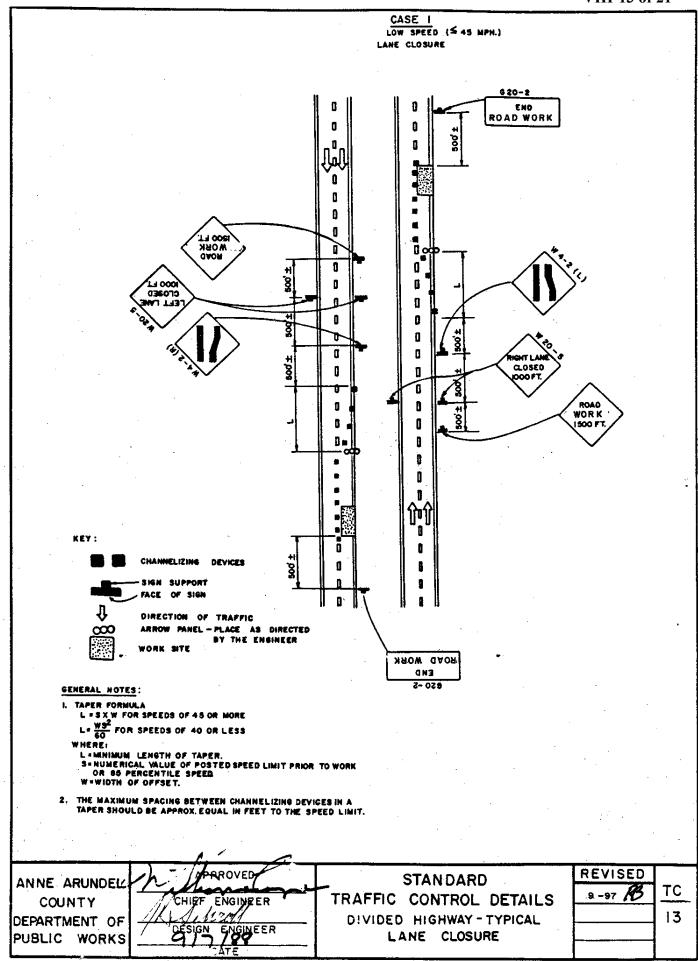

## TRAFFIC CONTROL

| <u>No.</u> | <u>Title</u>                                        |
|------------|-----------------------------------------------------|
| TC-1       | Local Roadway – Typical Shoulder Work Site          |
| TC-2       | Local Roadway – Typical Lane Closure                |
| TC-3       | Typical Pedestrian Control                          |
| TC-4       | Two Lane Roadway – Typical Shoulder Work Site       |
| TC-5       | Two Lane Roadway – Typical Lane Closure             |
| TC-6       | Major Two Lane Roadway – Typical Shoulder Work Site |
| TC-7       | Major Two Lane Roadway – Typical Lane Closure       |
| TC-8       | Major Two Lane Roadway – Typical Bypass Detour      |
| TC-9       | Undivided Highway – Typical Right Lane Closure      |
| TC-10      | Undivided Highway – Typical Left Lane Closure       |
| TC-11      | Undivided Highway – Typical Partial Closure         |
| TC-12      | Undivided Highway – Typical Moving Lane Closure     |
| TC-13      | Divided Highway – Typical Lane Closure              |
| TC-14      | Divided Highway – Typical Moving Lane Closure       |
| TC-15      | Divided Highway – Typical Roadway Closure           |
| TC-16      | Minor Intersection – Typical Roadway Closure        |
| TC-17      | Intersection – Typical Right Lane Closure           |
| TC-18      | Intersection – Typical Left Lane Closure            |
| TC-19      | Intersection – Typical Partial Closure              |
| TC-20      | Typical Closure                                     |
| TC-21      | Temporary Street Name Sign                          |