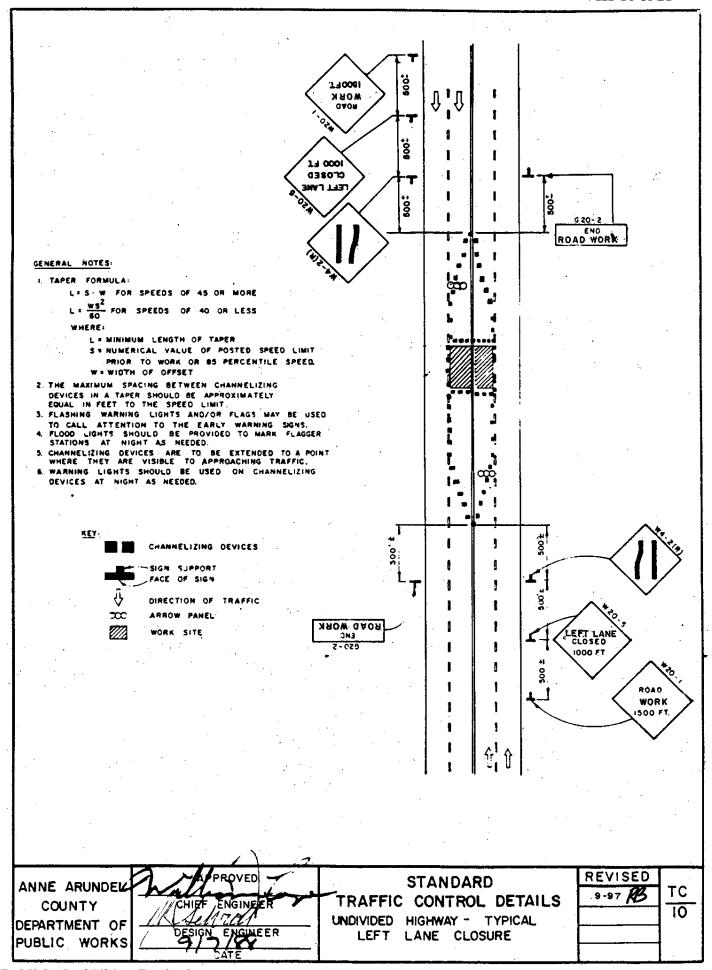

## TRAFFIC CONTROL

| <u>No.</u> | <u>Title</u>                                        |
|------------|-----------------------------------------------------|
| TC-1       | Local Roadway – Typical Shoulder Work Site          |
| TC-2       | Local Roadway – Typical Lane Closure                |
| TC-3       | Typical Pedestrian Control                          |
| TC-4       | Two Lane Roadway – Typical Shoulder Work Site       |
| TC-5       | Two Lane Roadway – Typical Lane Closure             |
| TC-6       | Major Two Lane Roadway – Typical Shoulder Work Site |
| TC-7       | Major Two Lane Roadway – Typical Lane Closure       |
| TC-8       | Major Two Lane Roadway – Typical Bypass Detour      |
| TC-9       | Undivided Highway – Typical Right Lane Closure      |
| TC-10      | Undivided Highway – Typical Left Lane Closure       |
| TC-11      | Undivided Highway – Typical Partial Closure         |
| TC-12      | Undivided Highway – Typical Moving Lane Closure     |
| TC-13      | Divided Highway – Typical Lane Closure              |
| TC-14      | Divided Highway – Typical Moving Lane Closure       |
| TC-15      | Divided Highway – Typical Roadway Closure           |
| TC-16      | Minor Intersection – Typical Roadway Closure        |
| TC-17      | Intersection – Typical Right Lane Closure           |
| TC-18      | Intersection – Typical Left Lane Closure            |
| TC-19      | Intersection – Typical Partial Closure              |
| TC-20      | Typical Closure                                     |
| TC-21      | Temporary Street Name Sign                          |