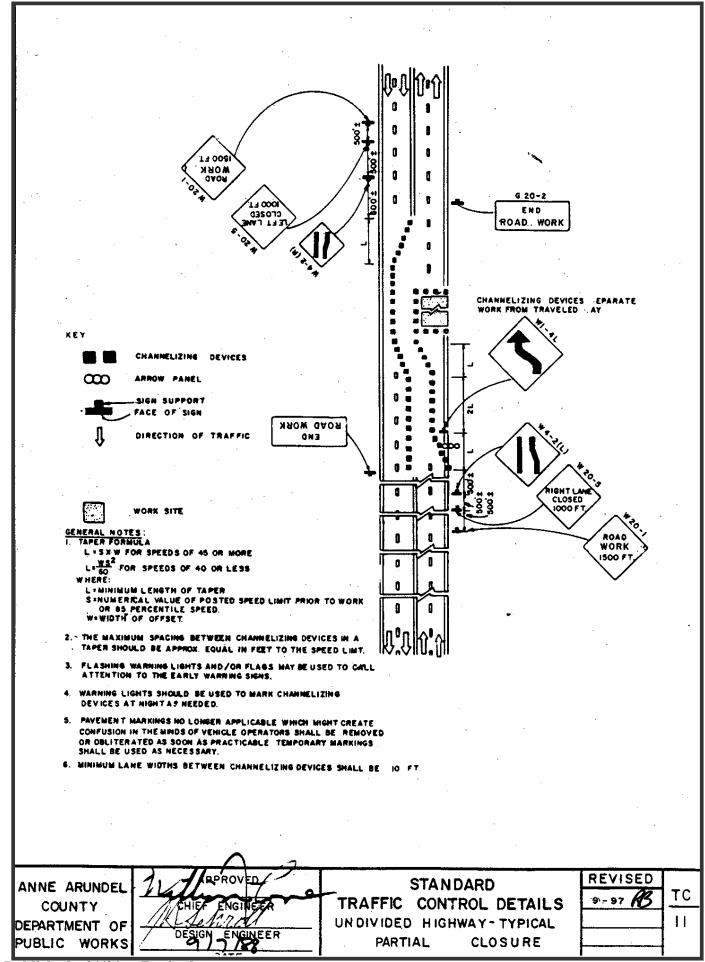

## TRAFFIC CONTROL

| <u>No.</u> | <u>Title</u>                                        |
|------------|-----------------------------------------------------|
| TC-1       | Local Roadway – Typical Shoulder Work Site          |
| TC-2       | Local Roadway – Typical Lane Closure                |
| TC-3       | Typical Pedestrian Control                          |
| TC-4       | Two Lane Roadway – Typical Shoulder Work Site       |
| TC-5       | Two Lane Roadway – Typical Lane Closure             |
| TC-6       | Major Two Lane Roadway – Typical Shoulder Work Site |
| TC-7       | Major Two Lane Roadway – Typical Lane Closure       |
| TC-8       | Major Two Lane Roadway – Typical Bypass Detour      |
| TC-9       | Undivided Highway – Typical Right Lane Closure      |
| TC-10      | Undivided Highway – Typical Left Lane Closure       |
| TC-11      | Undivided Highway – Typical Partial Closure         |
| TC-12      | Undivided Highway – Typical Moving Lane Closure     |
| TC-13      | Divided Highway – Typical Lane Closure              |
| TC-14      | Divided Highway – Typical Moving Lane Closure       |
| TC-15      | Divided Highway – Typical Roadway Closure           |
| TC-16      | Minor Intersection – Typical Roadway Closure        |
| TC-17      | Intersection – Typical Right Lane Closure           |
| TC-18      | Intersection – Typical Left Lane Closure            |
| TC-19      | Intersection – Typical Partial Closure              |
| TC-20      | Typical Closure                                     |
| TC-21      | Temporary Street Name Sign                          |