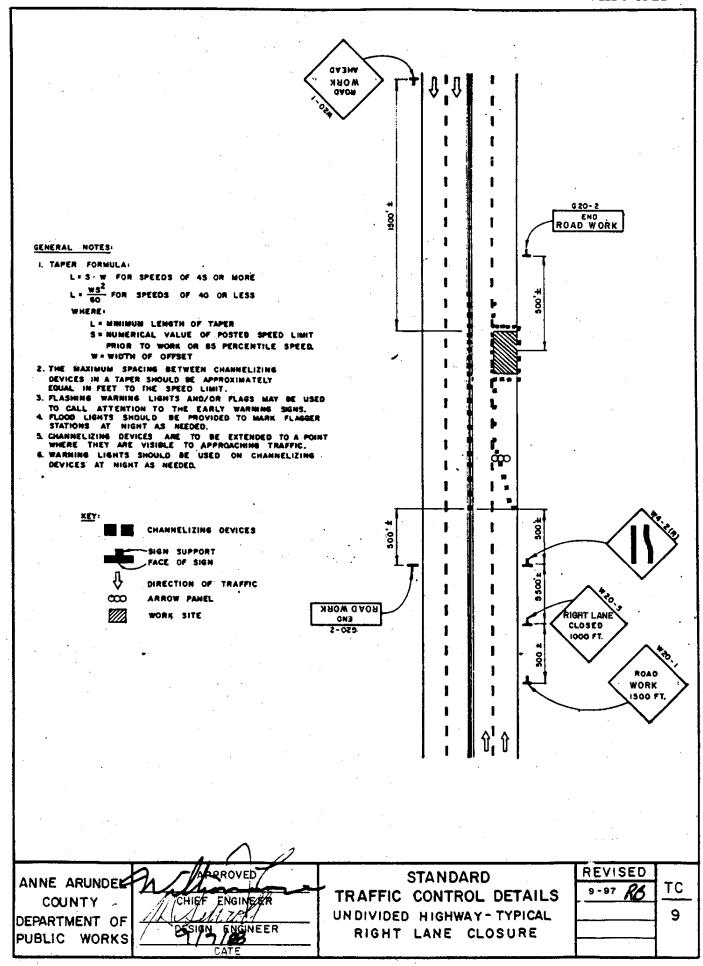

## TRAFFIC CONTROL

| <u>No.</u> | <u>Title</u>                                        |
|------------|-----------------------------------------------------|
| TC-1       | Local Roadway – Typical Shoulder Work Site          |
| TC-2       | Local Roadway – Typical Lane Closure                |
| TC-3       | Typical Pedestrian Control                          |
| TC-4       | Two Lane Roadway – Typical Shoulder Work Site       |
| TC-5       | Two Lane Roadway – Typical Lane Closure             |
| TC-6       | Major Two Lane Roadway – Typical Shoulder Work Site |
| TC-7       | Major Two Lane Roadway – Typical Lane Closure       |
| TC-8       | Major Two Lane Roadway – Typical Bypass Detour      |
| TC-9       | Undivided Highway – Typical Right Lane Closure      |
| TC-10      | Undivided Highway – Typical Left Lane Closure       |
| TC-11      | Undivided Highway – Typical Partial Closure         |
| TC-12      | Undivided Highway – Typical Moving Lane Closure     |
| TC-13      | Divided Highway – Typical Lane Closure              |
| TC-14      | Divided Highway – Typical Moving Lane Closure       |
| TC-15      | Divided Highway – Typical Roadway Closure           |
| TC-16      | Minor Intersection – Typical Roadway Closure        |
| TC-17      | Intersection – Typical Right Lane Closure           |
| TC-18      | Intersection – Typical Left Lane Closure            |
| TC-19      | Intersection – Typical Partial Closure              |
| TC-20      | Typical Closure                                     |
| TC-21      | Temporary Street Name Sign                          |