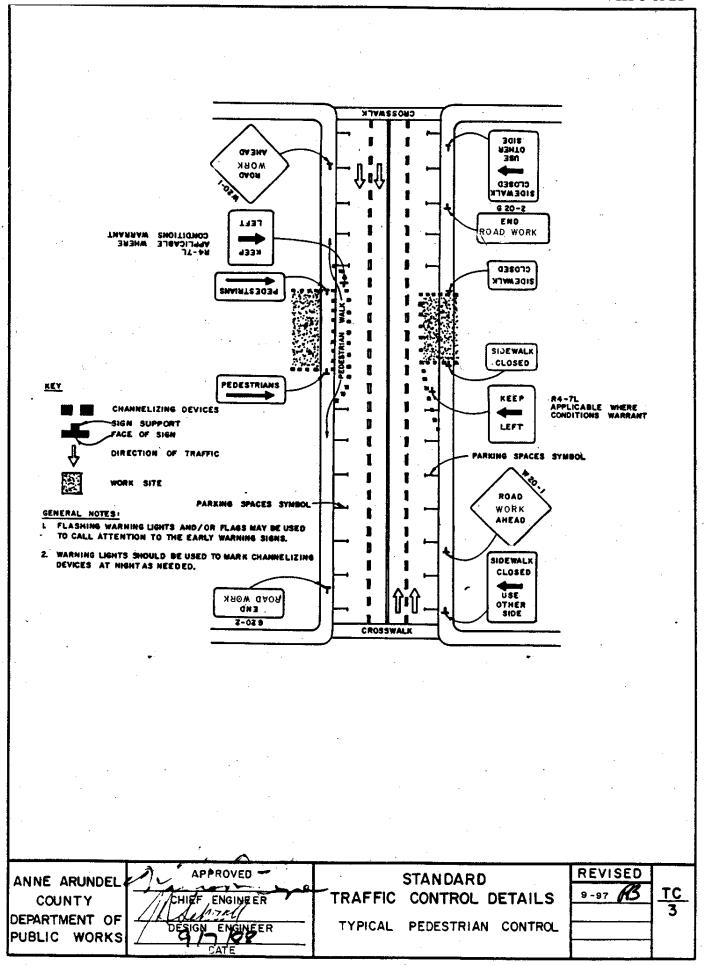

## TRAFFIC CONTROL

| <u>No.</u> | <u>Title</u>                                        |
|------------|-----------------------------------------------------|
| TC-1       | Local Roadway – Typical Shoulder Work Site          |
| TC-2       | Local Roadway – Typical Lane Closure                |
| TC-3       | Typical Pedestrian Control                          |
| TC-4       | Two Lane Roadway – Typical Shoulder Work Site       |
| TC-5       | Two Lane Roadway – Typical Lane Closure             |
| TC-6       | Major Two Lane Roadway – Typical Shoulder Work Site |
| TC-7       | Major Two Lane Roadway – Typical Lane Closure       |
| TC-8       | Major Two Lane Roadway – Typical Bypass Detour      |
| TC-9       | Undivided Highway – Typical Right Lane Closure      |
| TC-10      | Undivided Highway – Typical Left Lane Closure       |
| TC-11      | Undivided Highway – Typical Partial Closure         |
| TC-12      | Undivided Highway – Typical Moving Lane Closure     |
| TC-13      | Divided Highway – Typical Lane Closure              |
| TC-14      | Divided Highway – Typical Moving Lane Closure       |
| TC-15      | Divided Highway – Typical Roadway Closure           |
| TC-16      | Minor Intersection – Typical Roadway Closure        |
| TC-17      | Intersection – Typical Right Lane Closure           |
| TC-18      | Intersection – Typical Left Lane Closure            |
| TC-19      | Intersection – Typical Partial Closure              |
| TC-20      | Typical Closure                                     |
| TC-21      | Temporary Street Name Sign                          |