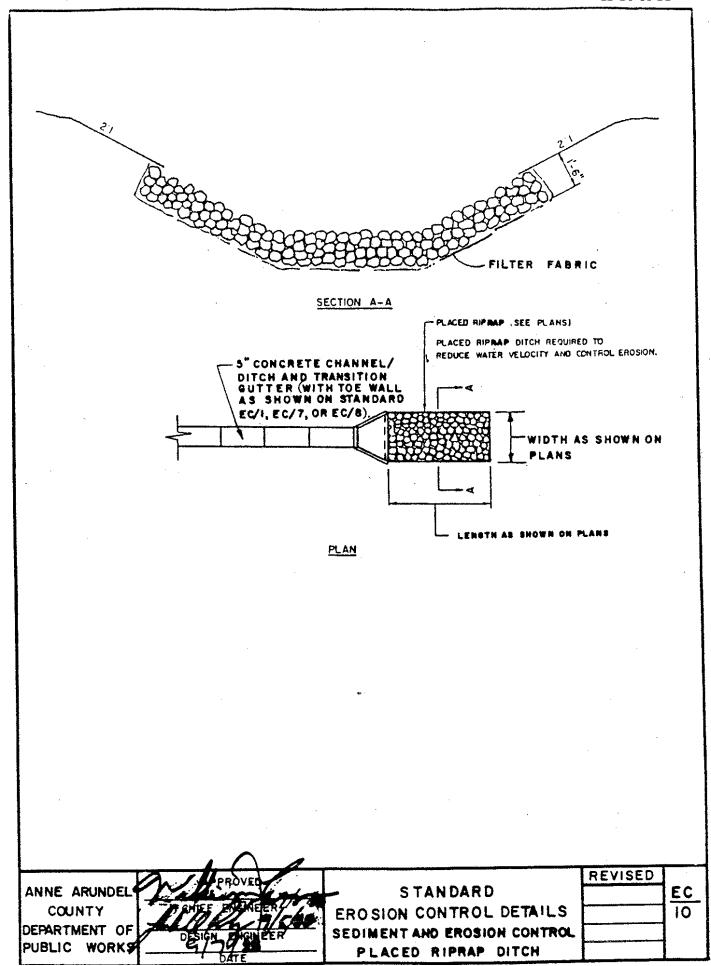

## **EROSION CONTROL**

| No.    | <u>Title</u>                                         |
|--------|------------------------------------------------------|
| EC-1   | Open Channels                                        |
| EC-2   | Joints for Concrete Channels                         |
| EC-3   | Weepholes for Concrete Channels                      |
| EC-4   | Sediment and Erosion Control Fiberglass Erosion Stop |
| EC-5   | Soil Stabilization Matting Drainage Ditches          |
| EC -6  | Soil Stabilization Matting Drainage Ditches          |
| EC -7  | Standard Side Ditches Cut Areas                      |
| EC -8  | Paved Ditch Sections                                 |
| EC -9  | Standard Berm Ditches                                |
| EC -10 | Sediment and Erosion Control Placed Rip-Rap Ditch    |
| EC -11 | Piled Rip-Rap Detail                                 |