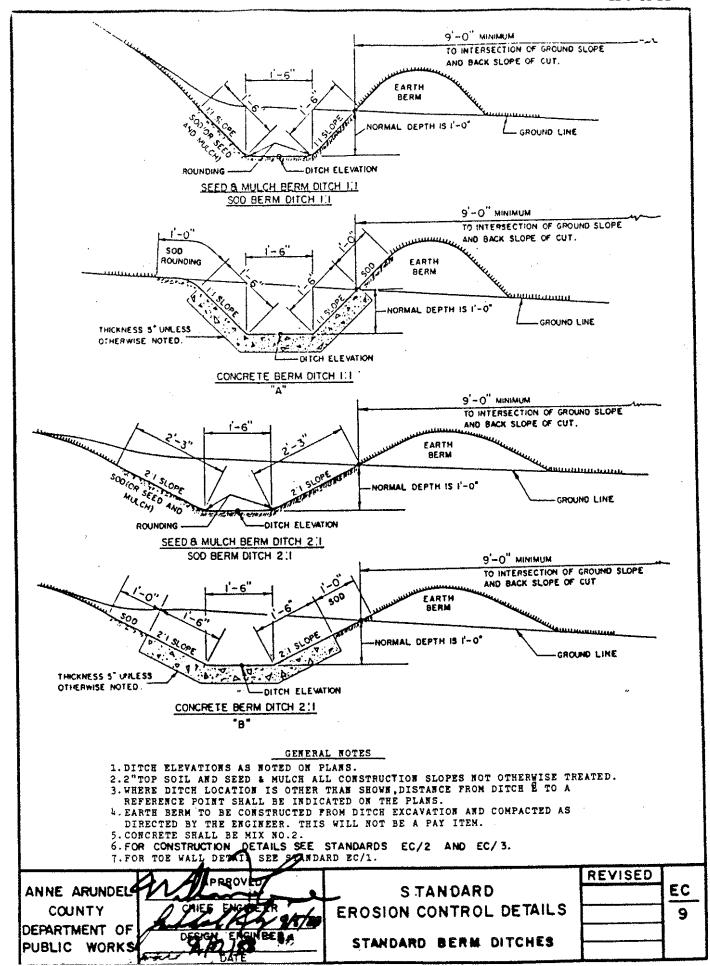

## **EROSION CONTROL**

| No.    | <u>Title</u>                                         |
|--------|------------------------------------------------------|
| EC-1   | Open Channels                                        |
| EC-2   | Joints for Concrete Channels                         |
| EC-3   | Weepholes for Concrete Channels                      |
| EC-4   | Sediment and Erosion Control Fiberglass Erosion Stop |
| EC-5   | Soil Stabilization Matting Drainage Ditches          |
| EC -6  | Soil Stabilization Matting Drainage Ditches          |
| EC -7  | Standard Side Ditches Cut Areas                      |
| EC -8  | Paved Ditch Sections                                 |
| EC -9  | Standard Berm Ditches                                |
| EC -10 | Sediment and Erosion Control Placed Rip-Rap Ditch    |
| EC -11 | Piled Rip-Rap Detail                                 |