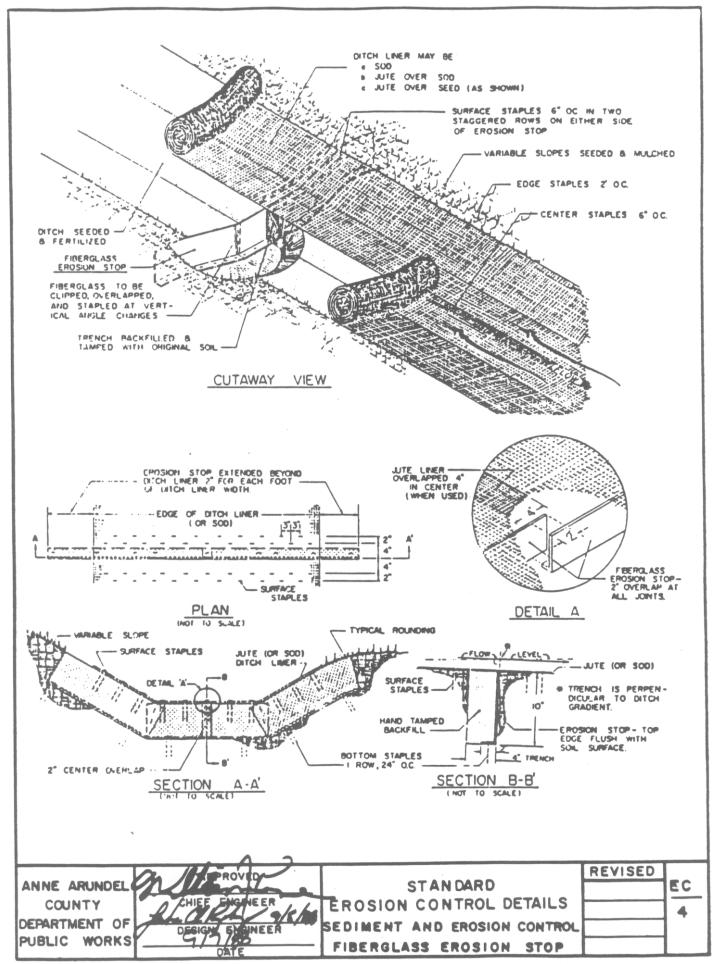

## **EROSION CONTROL**

| No.    | <u>Title</u>                                         |
|--------|------------------------------------------------------|
| EC-1   | Open Channels                                        |
| EC-2   | Joints for Concrete Channels                         |
| EC-3   | Weepholes for Concrete Channels                      |
| EC-4   | Sediment and Erosion Control Fiberglass Erosion Stop |
| EC-5   | Soil Stabilization Matting Drainage Ditches          |
| EC -6  | Soil Stabilization Matting Drainage Ditches          |
| EC -7  | Standard Side Ditches Cut Areas                      |
| EC -8  | Paved Ditch Sections                                 |
| EC -9  | Standard Berm Ditches                                |
| EC -10 | Sediment and Erosion Control Placed Rip-Rap Ditch    |
| EC -11 | Piled Rip-Rap Detail                                 |