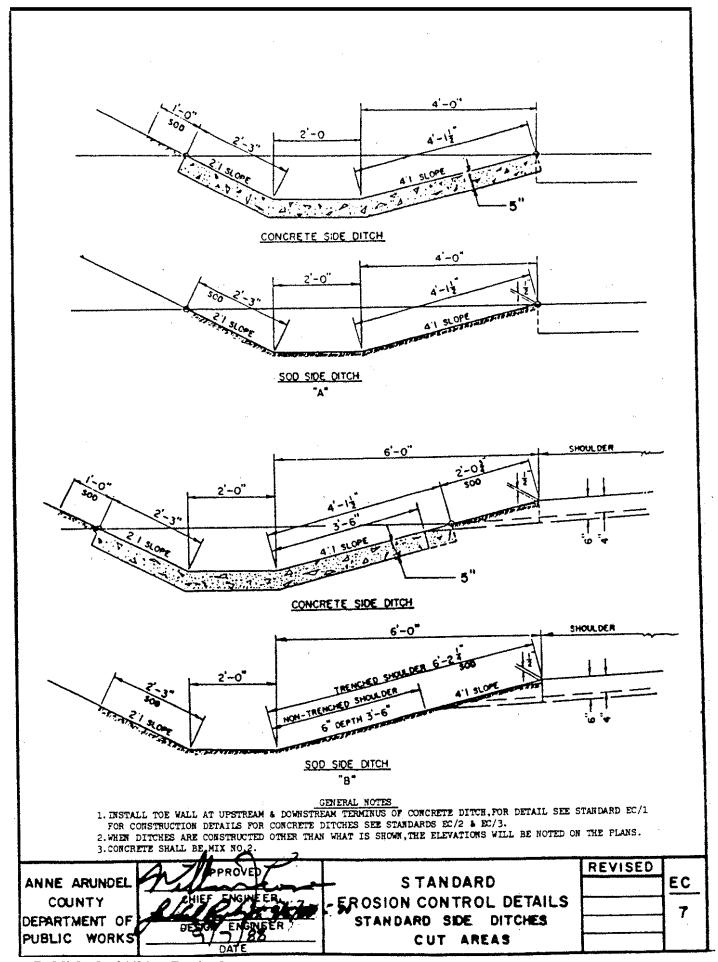

## **EROSION CONTROL**

| No.    | <u>Title</u>                                         |
|--------|------------------------------------------------------|
| EC-1   | Open Channels                                        |
| EC-2   | Joints for Concrete Channels                         |
| EC-3   | Weepholes for Concrete Channels                      |
| EC-4   | Sediment and Erosion Control Fiberglass Erosion Stop |
| EC-5   | Soil Stabilization Matting Drainage Ditches          |
| EC -6  | Soil Stabilization Matting Drainage Ditches          |
| EC -7  | Standard Side Ditches Cut Areas                      |
| EC -8  | Paved Ditch Sections                                 |
| EC -9  | Standard Berm Ditches                                |
| EC -10 | Sediment and Erosion Control Placed Rip-Rap Ditch    |
| EC -11 | Piled Rip-Rap Detail                                 |