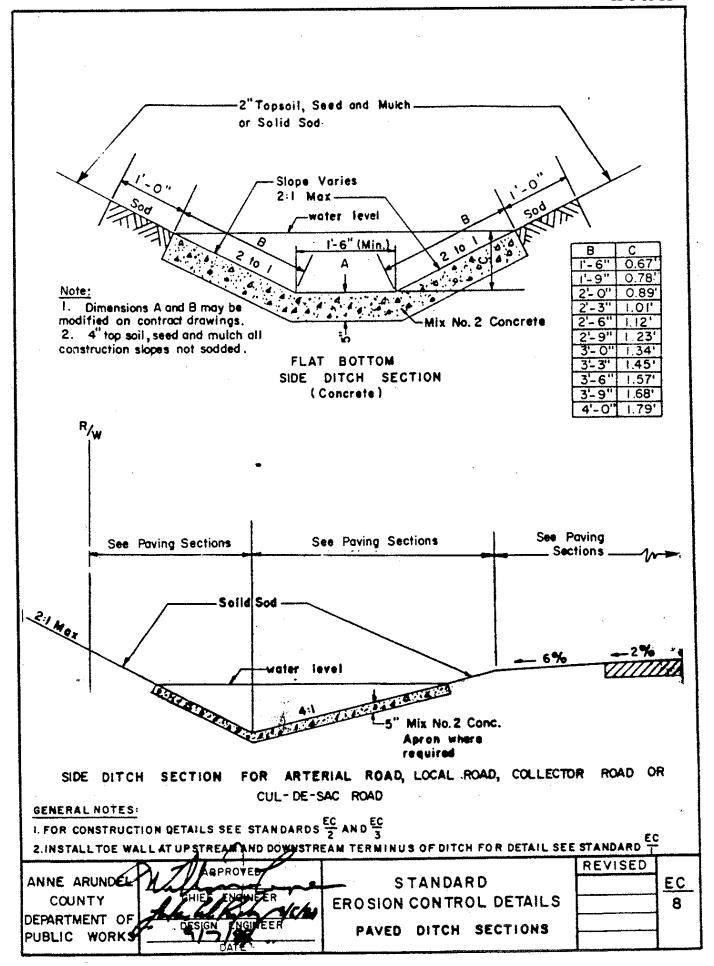

## **EROSION CONTROL**

| No.    | <u>Title</u>                                         |
|--------|------------------------------------------------------|
| EC-1   | Open Channels                                        |
| EC-2   | Joints for Concrete Channels                         |
| EC-3   | Weepholes for Concrete Channels                      |
| EC-4   | Sediment and Erosion Control Fiberglass Erosion Stop |
| EC-5   | Soil Stabilization Matting Drainage Ditches          |
| EC -6  | Soil Stabilization Matting Drainage Ditches          |
| EC -7  | Standard Side Ditches Cut Areas                      |
| EC -8  | Paved Ditch Sections                                 |
| EC -9  | Standard Berm Ditches                                |
| EC -10 | Sediment and Erosion Control Placed Rip-Rap Ditch    |
| EC -11 | Piled Rip-Rap Detail                                 |