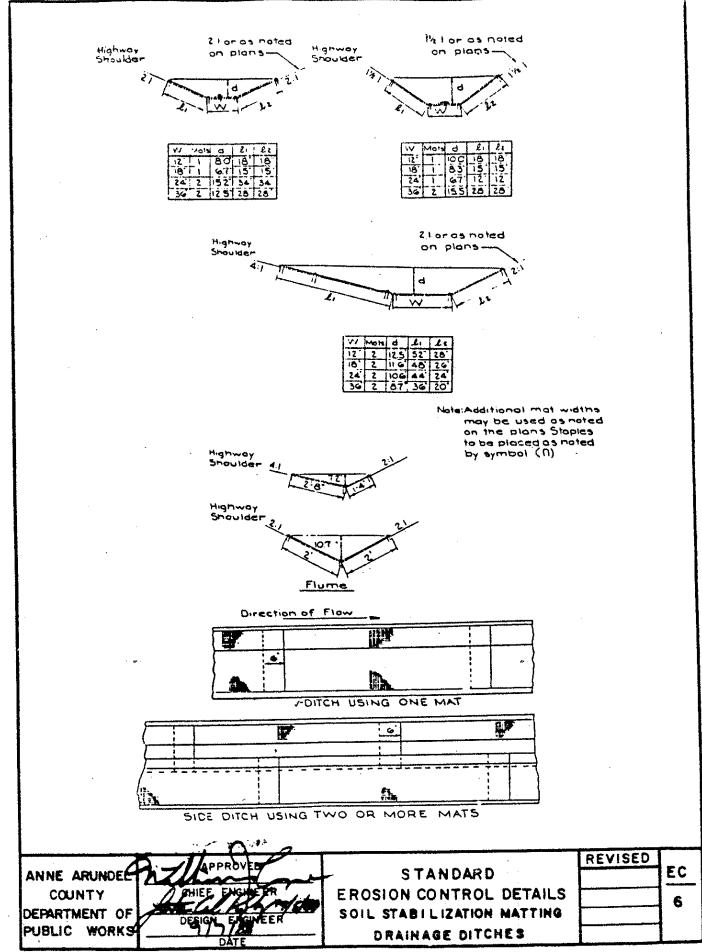

## **EROSION CONTROL**

| No.    | <u>Title</u>                                         |
|--------|------------------------------------------------------|
| EC-1   | Open Channels                                        |
| EC-2   | Joints for Concrete Channels                         |
| EC-3   | Weepholes for Concrete Channels                      |
| EC-4   | Sediment and Erosion Control Fiberglass Erosion Stop |
| EC-5   | Soil Stabilization Matting Drainage Ditches          |
| EC -6  | Soil Stabilization Matting Drainage Ditches          |
| EC -7  | Standard Side Ditches Cut Areas                      |
| EC -8  | Paved Ditch Sections                                 |
| EC -9  | Standard Berm Ditches                                |
| EC -10 | Sediment and Erosion Control Placed Rip-Rap Ditch    |
| EC -11 | Piled Rip-Rap Detail                                 |