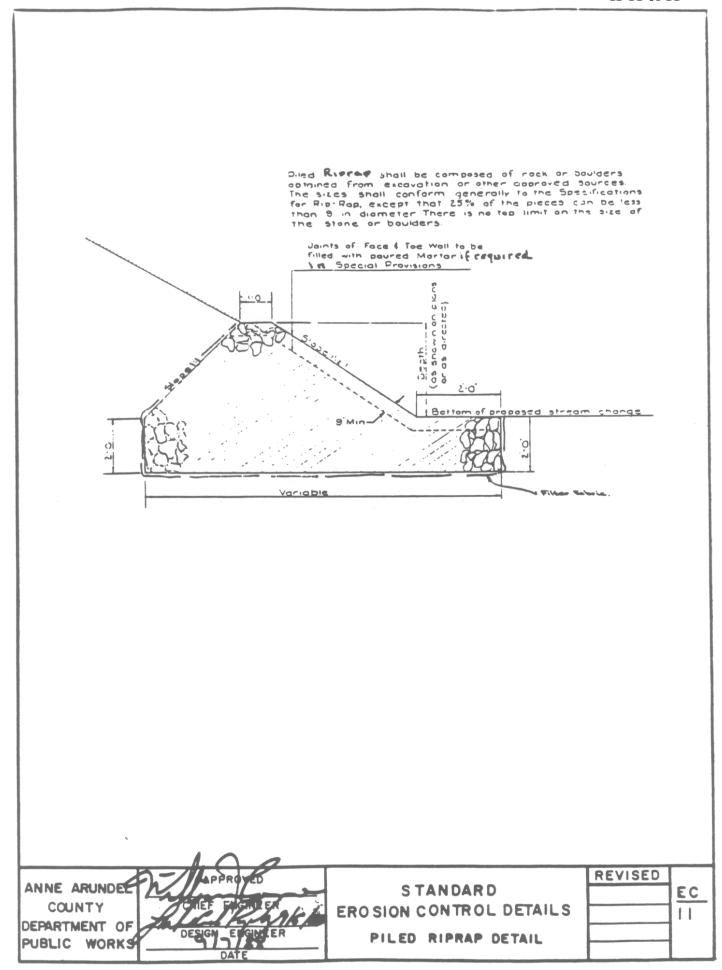

## **EROSION CONTROL**

| No.    | <u>Title</u>                                         |
|--------|------------------------------------------------------|
| EC-1   | Open Channels                                        |
| EC-2   | Joints for Concrete Channels                         |
| EC-3   | Weepholes for Concrete Channels                      |
| EC-4   | Sediment and Erosion Control Fiberglass Erosion Stop |
| EC-5   | Soil Stabilization Matting Drainage Ditches          |
| EC -6  | Soil Stabilization Matting Drainage Ditches          |
| EC -7  | Standard Side Ditches Cut Areas                      |
| EC -8  | Paved Ditch Sections                                 |
| EC -9  | Standard Berm Ditches                                |
| EC -10 | Sediment and Erosion Control Placed Rip-Rap Ditch    |
| EC -11 | Piled Rip-Rap Detail                                 |