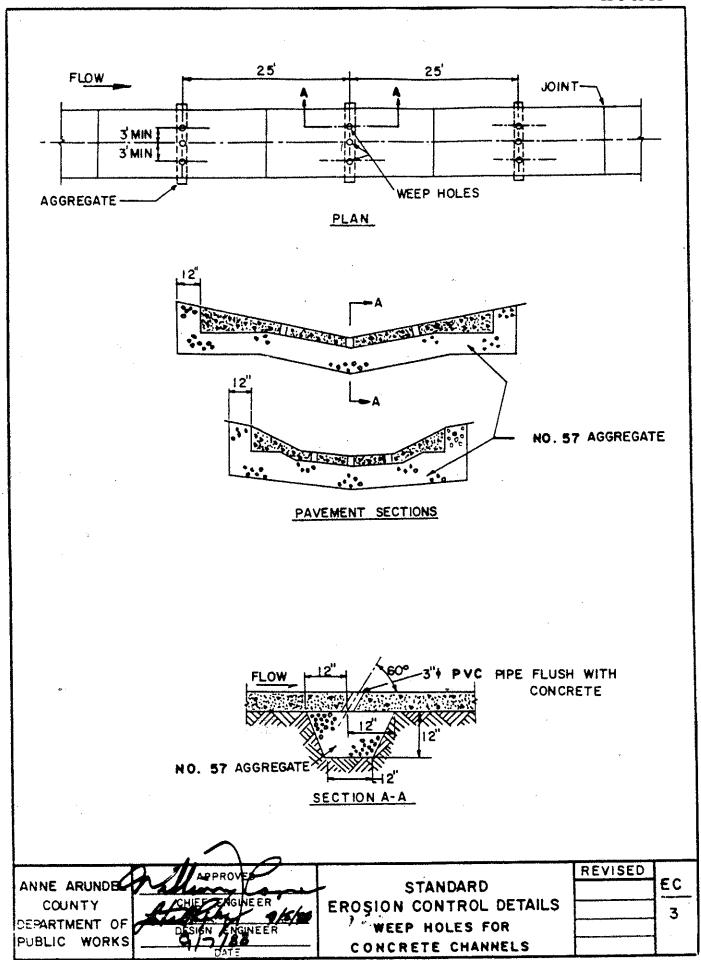

## **EROSION CONTROL**

| No.    | <u>Title</u>                                         |
|--------|------------------------------------------------------|
| EC-1   | Open Channels                                        |
| EC-2   | Joints for Concrete Channels                         |
| EC-3   | Weepholes for Concrete Channels                      |
| EC-4   | Sediment and Erosion Control Fiberglass Erosion Stop |
| EC-5   | Soil Stabilization Matting Drainage Ditches          |
| EC -6  | Soil Stabilization Matting Drainage Ditches          |
| EC -7  | Standard Side Ditches Cut Areas                      |
| EC -8  | Paved Ditch Sections                                 |
| EC -9  | Standard Berm Ditches                                |
| EC -10 | Sediment and Erosion Control Placed Rip-Rap Ditch    |
| EC -11 | Piled Rip-Rap Detail                                 |