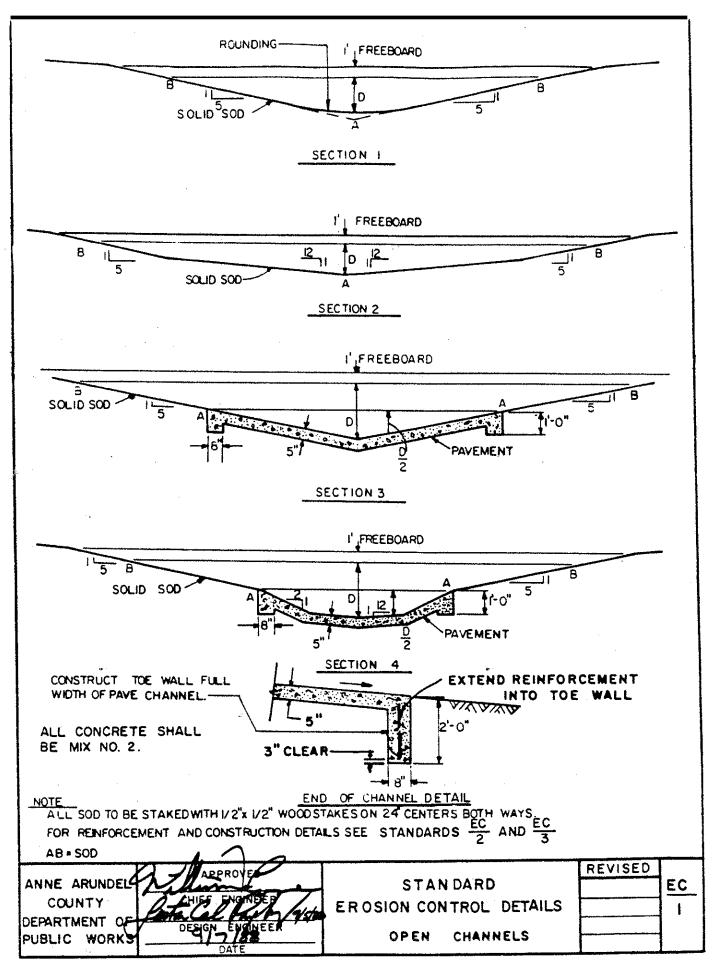

## **EROSION CONTROL**

| No.    | <u>Title</u>                                         |
|--------|------------------------------------------------------|
| EC-1   | Open Channels                                        |
| EC-2   | Joints for Concrete Channels                         |
| EC-3   | Weepholes for Concrete Channels                      |
| EC-4   | Sediment and Erosion Control Fiberglass Erosion Stop |
| EC-5   | Soil Stabilization Matting Drainage Ditches          |
| EC -6  | Soil Stabilization Matting Drainage Ditches          |
| EC -7  | Standard Side Ditches Cut Areas                      |
| EC -8  | Paved Ditch Sections                                 |
| EC -9  | Standard Berm Ditches                                |
| EC -10 | Sediment and Erosion Control Placed Rip-Rap Ditch    |
| EC -11 | Piled Rip-Rap Detail                                 |