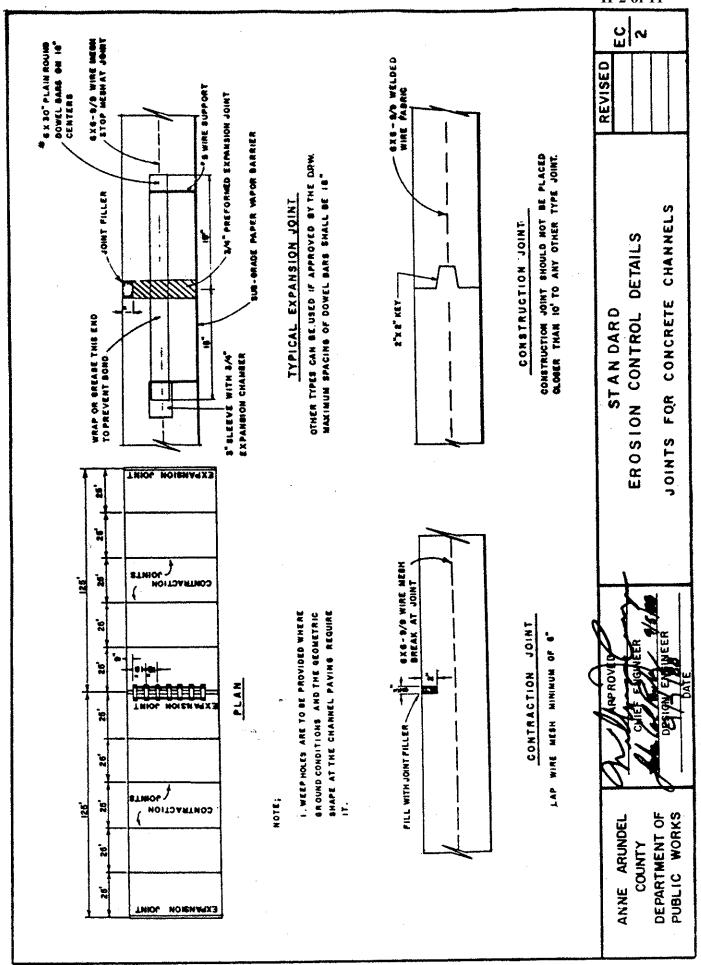

## **EROSION CONTROL**

| No.    | <u>Title</u>                                         |
|--------|------------------------------------------------------|
| EC-1   | Open Channels                                        |
| EC-2   | Joints for Concrete Channels                         |
| EC-3   | Weepholes for Concrete Channels                      |
| EC-4   | Sediment and Erosion Control Fiberglass Erosion Stop |
| EC-5   | Soil Stabilization Matting Drainage Ditches          |
| EC -6  | Soil Stabilization Matting Drainage Ditches          |
| EC -7  | Standard Side Ditches Cut Areas                      |
| EC -8  | Paved Ditch Sections                                 |
| EC -9  | Standard Berm Ditches                                |
| EC -10 | Sediment and Erosion Control Placed Rip-Rap Ditch    |
| EC -11 | Piled Rip-Rap Detail                                 |