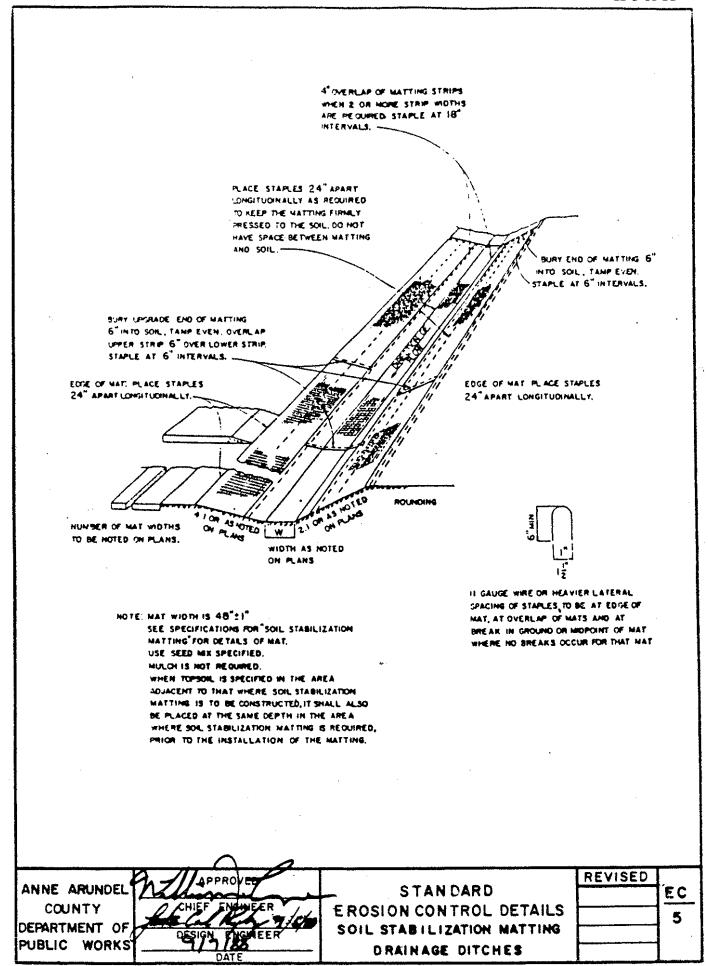

## **EROSION CONTROL**

| No.    | <u>Title</u>                                         |
|--------|------------------------------------------------------|
| EC-1   | Open Channels                                        |
| EC-2   | Joints for Concrete Channels                         |
| EC-3   | Weepholes for Concrete Channels                      |
| EC-4   | Sediment and Erosion Control Fiberglass Erosion Stop |
| EC-5   | Soil Stabilization Matting Drainage Ditches          |
| EC -6  | Soil Stabilization Matting Drainage Ditches          |
| EC -7  | Standard Side Ditches Cut Areas                      |
| EC -8  | Paved Ditch Sections                                 |
| EC -9  | Standard Berm Ditches                                |
| EC -10 | Sediment and Erosion Control Placed Rip-Rap Ditch    |
| EC -11 | Piled Rip-Rap Detail                                 |