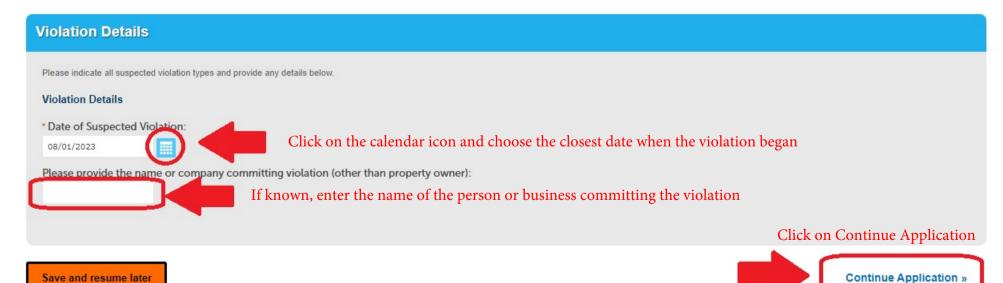

## **Location Description**

Please indicate all suspected violation types and provide any details below.

## Location Information

Location Description:

Yellow house with green shutters and wrap around porch near the corner of Main street.

Provide a description that will assist with locating the suspected violation