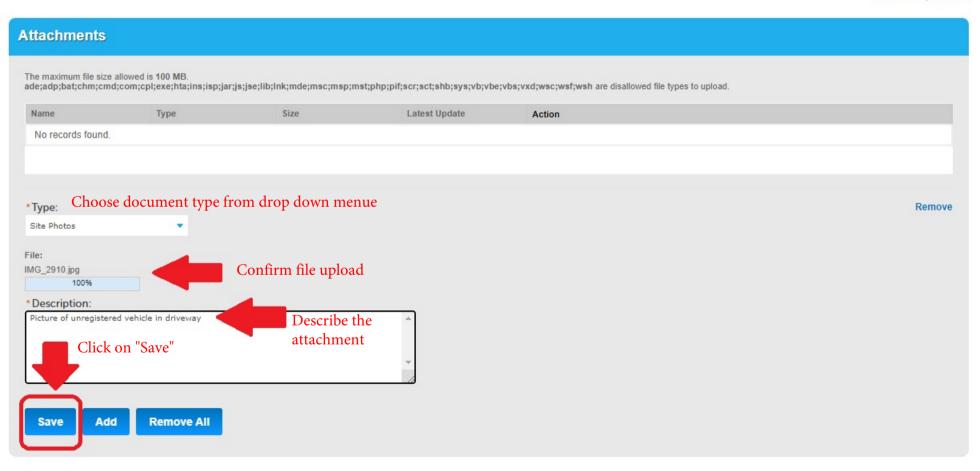

## File Upload

×

The maximum file size allowed is 100 MB. ade;adp;bat;chm;cmd;com;cpl;exe;hta;ins;isp;jar;js;jse;lib;lnk;mde;msc;ms| are disallowed file types to upload.

IMG\_2910.jpg

100%

Verify the file was uploaded then select "continue"