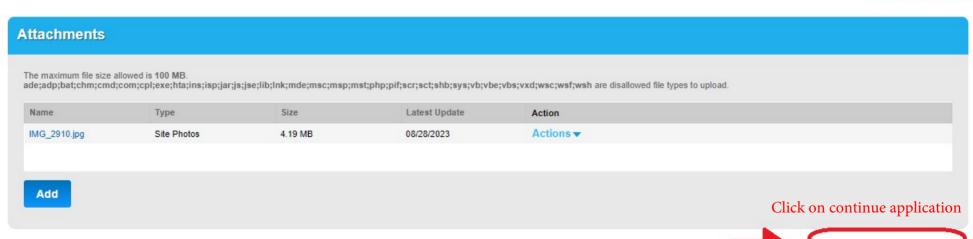

## File Upload

×

The maximum file size allowed is 100 MB. ade;adp;bat;chm;cmd;com;cpl;exe;hta;ins;isp;jar;js;jse;lib;lnk;mde;msc;ms| are disallowed file types to upload.

IMG\_2910.jpg

100%

Verify the file was uploaded then select "continue"

Continue

Add

Remove All