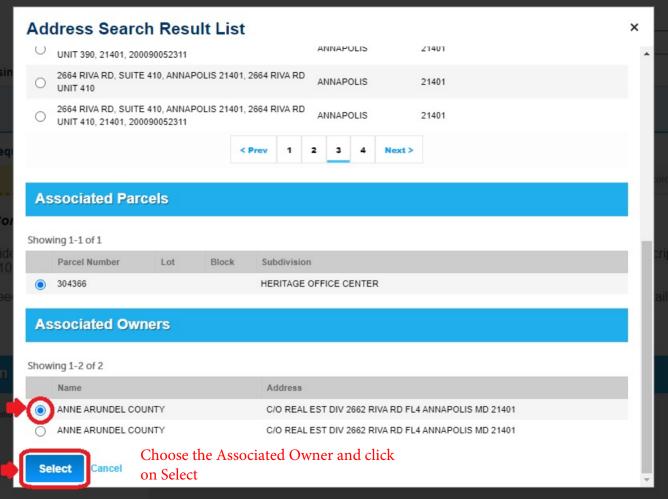

## **Address Search Result List**

|   | Address                                                                                 | City      | State  | Zip   |                                                         |
|---|-----------------------------------------------------------------------------------------|-----------|--------|-------|---------------------------------------------------------|
| 0 | 2664 RIVA RD, SUITE 170, ANNAPOLIS 21401, 2664 RIVA RD UNIT 170                         | ANNAPOLIS |        | 21401 |                                                         |
| 0 | 2664 RIVA RD, SUITE 170, ANNAPOLIS 21401, 2664 RIVA RD<br>UNIT 170, 21401, 200090052311 | ANNAPOLIS |        | 21401 | Select the property address from the search result list |
| 0 | 2664 RIVA RD, SUITE 210, ANNAPOLIS 21401, 2664 RIVA RD UNIT 210                         | ANNAPOLIS |        | 21401 |                                                         |
| 0 | 2664 RIVA RD, SUITE 210, ANNAPOLIS 21401, 2664 RIVA RD UNIT 210, 21401, 200090052311    | ANNAPOLIS |        | 21401 |                                                         |
| 0 | $2664\ RIVA\ RD,\ SUITE\ 250,\ ANNAPOLIS\ 21401,\ 2664\ RIVA\ RD$ UNIT $250$            | ANNAPOLIS |        | 21401 |                                                         |
| 0 | 2664 RIVA RD, SUITE 250, ANNAPOLIS 21401, 2664 RIVA RD UNIT 250, 21401, 200090052311    | ANNAPOLIS |        | 21401 |                                                         |
| 0 | $2664\ RIVA\ RD,\ SUITE\ 390,\ ANNAPOLIS\ 21401,\ 2664\ RIVA\ RD$ UNIT $390$            | ANNAPOLIS |        | 21401 |                                                         |
| 0 | 2664 RIVA RD, SUITE 390, ANNAPOLIS 21401, 2664 RIVA RD UNIT 390, 21401, 200090052311    | ANNAPOLIS |        | 21401 |                                                         |
| 0 | $2664\ RIVA\ RD,\ SUITE\ 410,\ ANNAPOLIS\ 21401,\ 2664\ RIVA\ RD$ UNIT 410              | ANNAPOLIS |        | 21401 |                                                         |
| 0 | 2664 RIVA RD, SUITE 410, ANNAPOLIS 21401, 2664 RIVA RD UNIT 410, 21401, 200090052311    | ANNAPOLIS |        | 21401 |                                                         |
|   | < Prev 1                                                                                | 2 3 4     | Next > |       |                                                         |