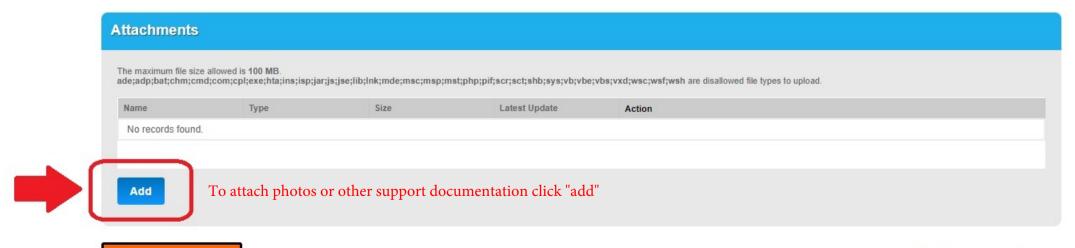

#### Step 3: Support Documentation > Support Documentation

On this page, please upload any photos to support your complaint. Please contact Zoning Enforcement at (410) 222-7446 if you have any questions.

## File Upload

×

The maximum file size allowed is 100 MB. ade;adp;bat;chm;cmd;com;cpl;exe;hta;ins;isp;jar;js;jse;lib;lnk;mde;msc;ms| are disallowed file types to upload.

Click "Add" and then select the file you would like to upload