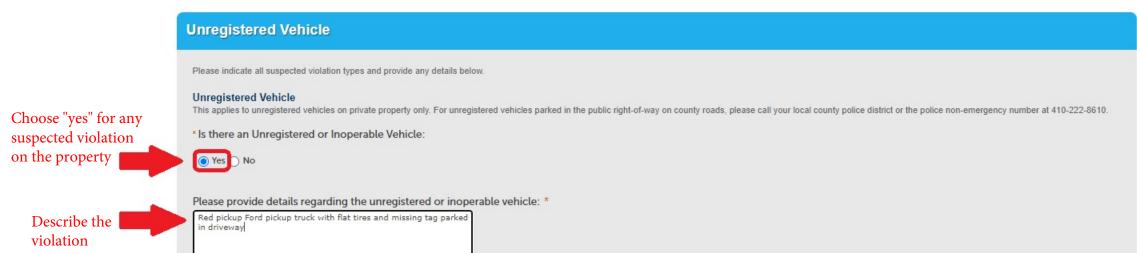

## **Location Description**

Please indicate all suspected violation types and provide any details below.

## Location Information

Location Description:

Yellow house with green shutters and wrap around porch near the corner of Main street.

Provide a description that will assist with locating the suspected violation