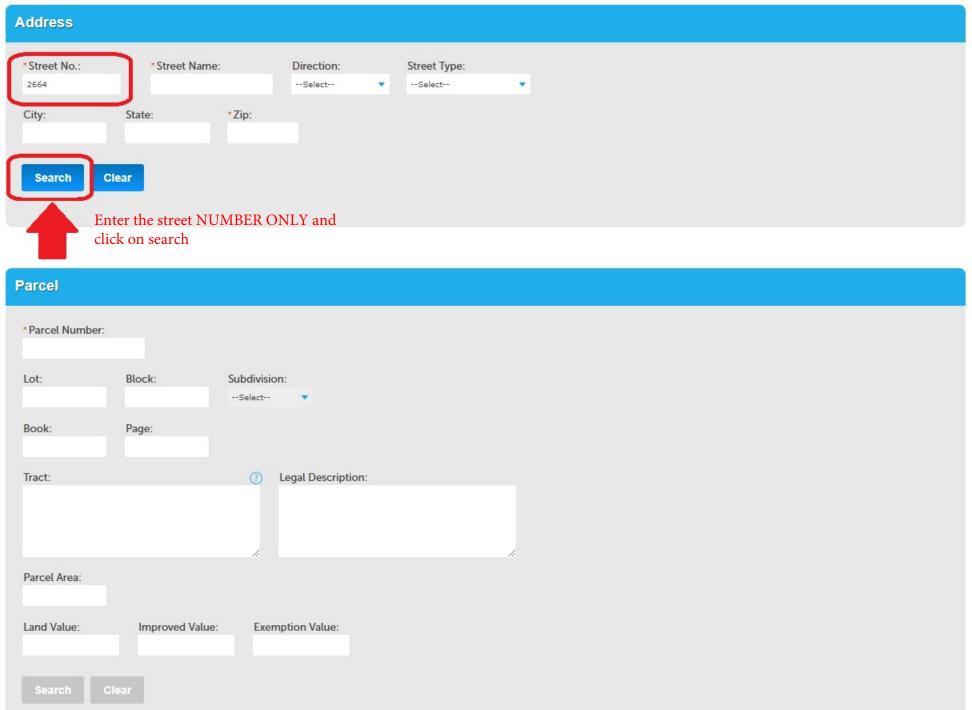

#### Search for Records

Create an Application

Enter information below to search for records.

Permits Licensing

- Site Address
- · Record Information
- · Contact Information

Select the search type from the drop-down list.