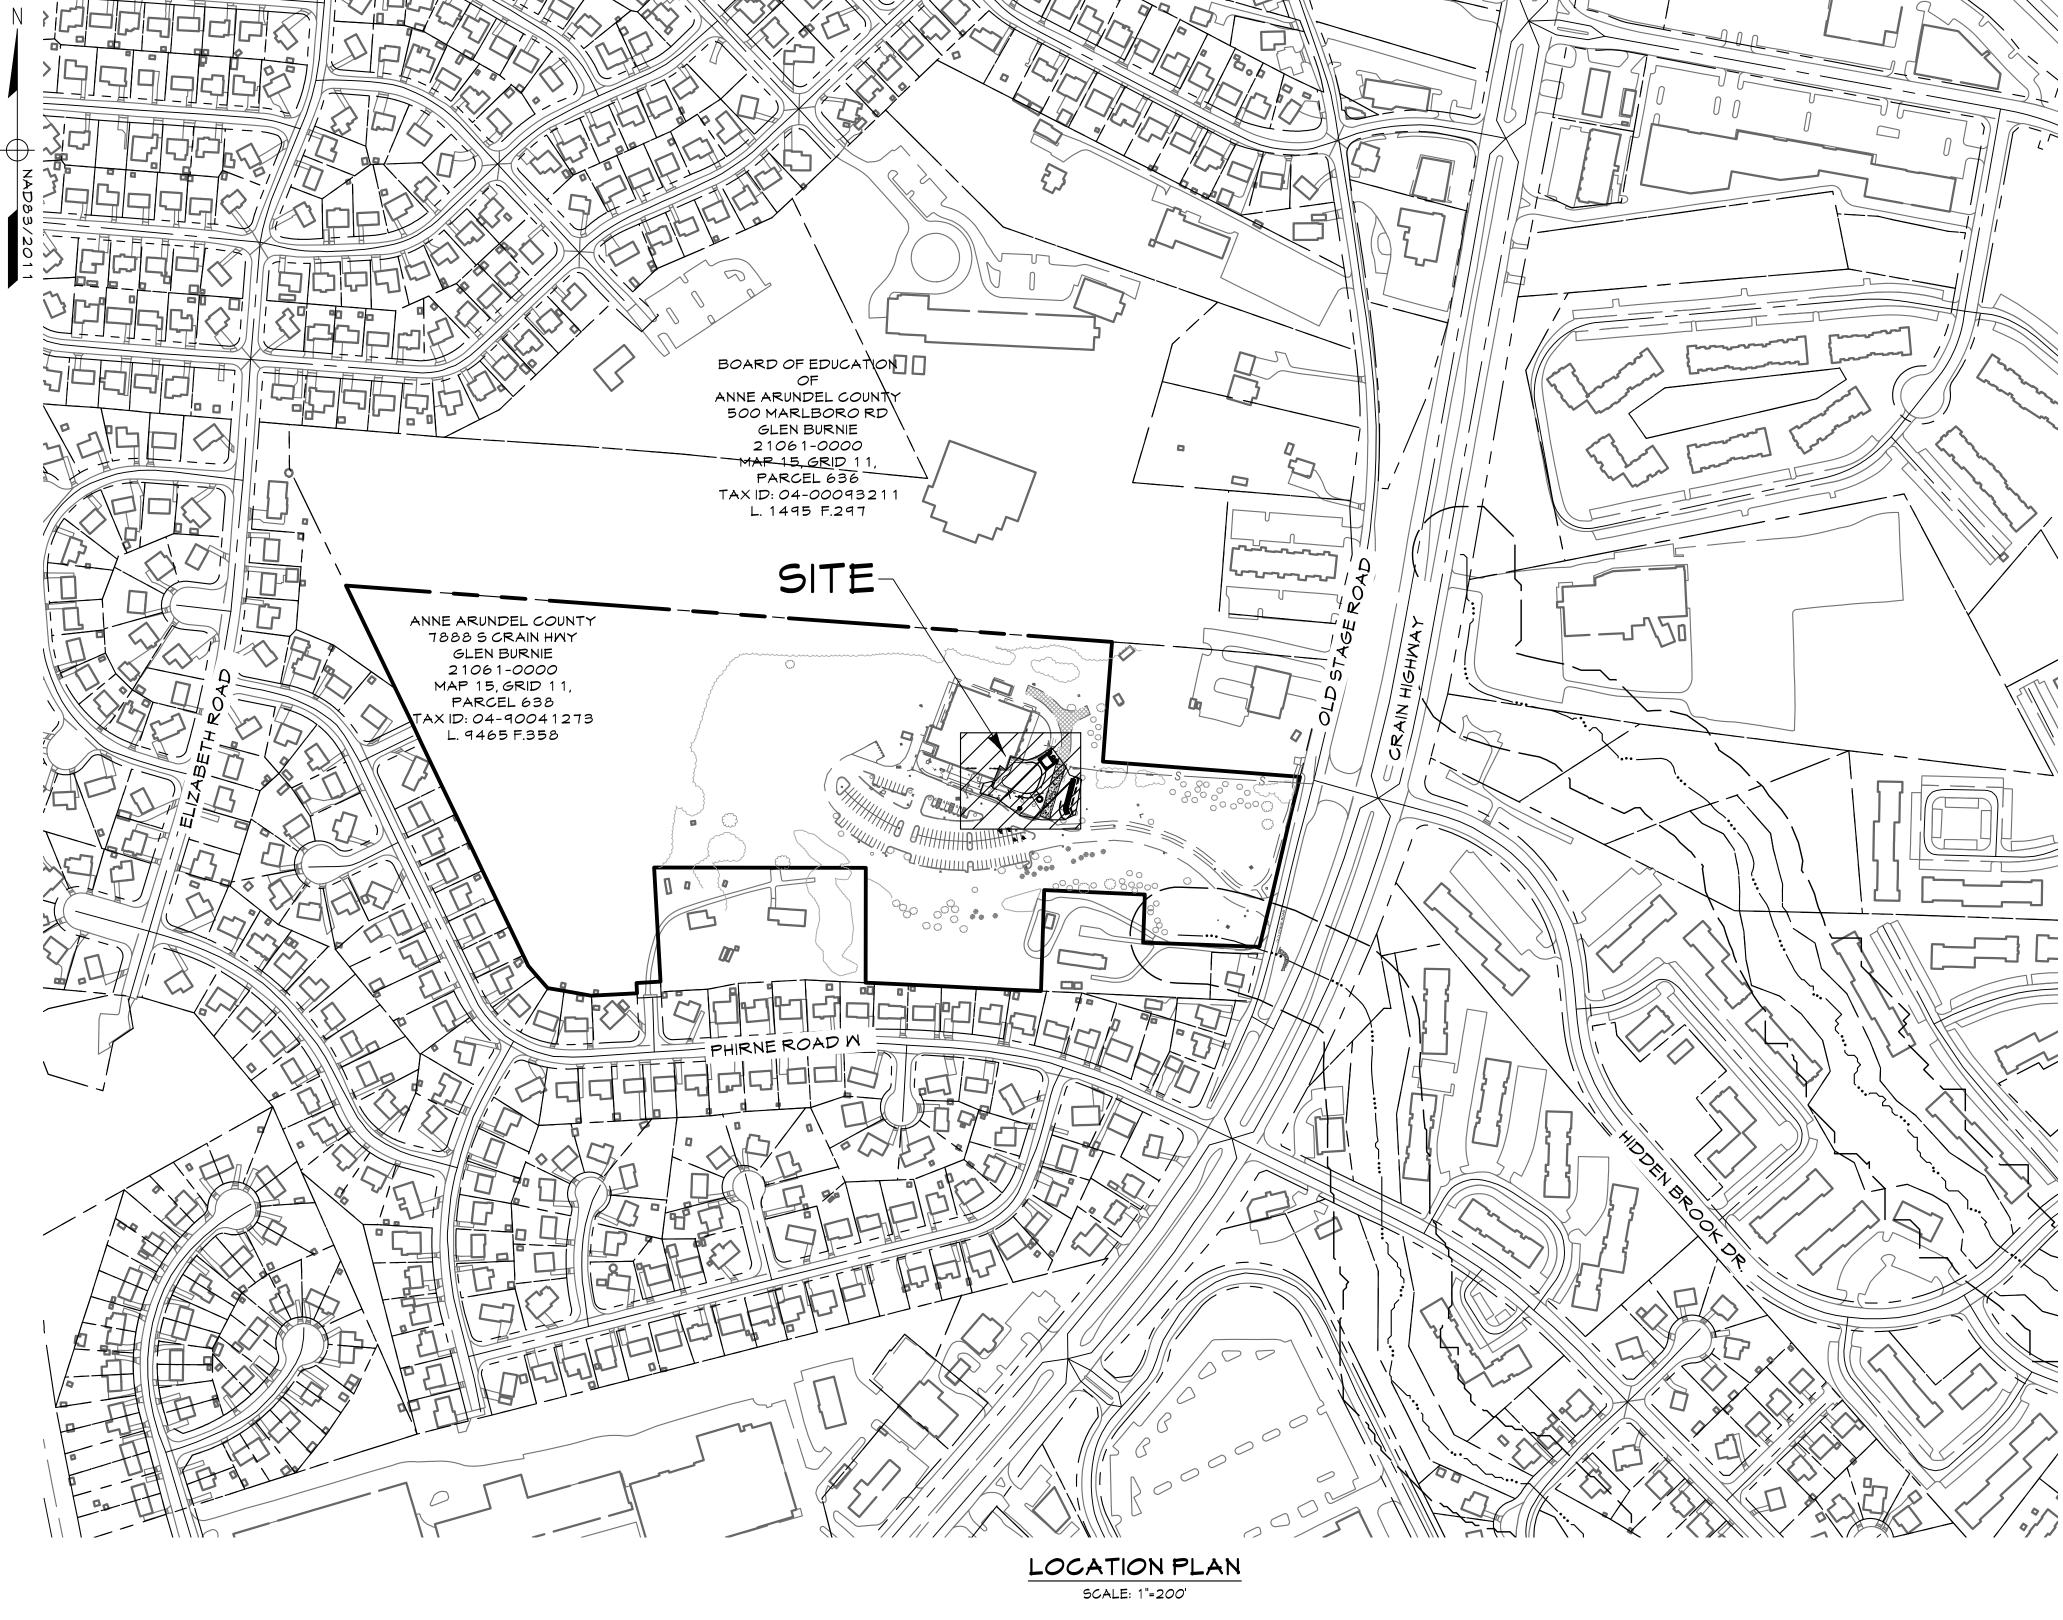

# NAAC SPLASH PAD

# 7888 CRAIN HWY, GLEN BURNIE, MD 21061

30% SCHEMATIC DESIGN

05-12-2023

| <b>KEY TO MATERIALS</b> |                    |  |  |  |
|-------------------------|--------------------|--|--|--|
| SECTION PATTERN         | DESCRIPTION        |  |  |  |
|                         | BRICK              |  |  |  |
|                         | CMU MASONRY        |  |  |  |
|                         | CONCRETE           |  |  |  |
|                         | POROUS FILL        |  |  |  |
|                         | EARTH              |  |  |  |
|                         | PLYWOOD            |  |  |  |
|                         | GYPSUM BOARD       |  |  |  |
|                         | RIGID INSULATION   |  |  |  |
|                         | BATT INSULATION    |  |  |  |
|                         | END GRAIN LUMBER   |  |  |  |
|                         | WOOD BLOCK OR SHIM |  |  |  |
|                         | FINISH WOOD        |  |  |  |