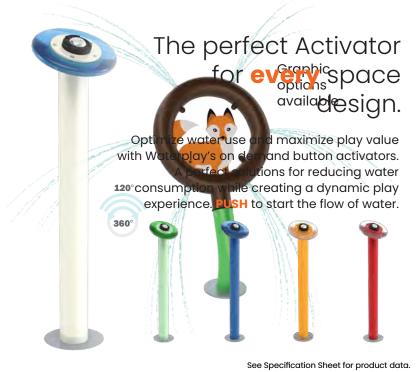

ctivators

# **PISW**ER POST









See Specification Sheet for product data.



#### **PLAY OPPORTUNITIES:**

The Fish features a unique laminar water effect Get the Water flowing with the Power Post. This that fascing testivator increases interplaying lastic purify a straight water use on the play pad. the spinning shield of laminar water.









**COGNITIVE** 

**PHYSICAL** 

Play is fundamental in childhood development, health and wellbeing. Waterplay products are designed using research that supports cognitive, social and emotional, creative and physical growth. The above icons represent the leading attributes associated with this play feature.

#### **PLAY ZONES:**









DEVELOPMENT

DISCOVERY

EXPLORATION

**ADVENTURE** 

**CATEGORY:** Activators

### MAJEPEST

0010-1345947











#### PLAY OPPORTUNITIES:

Berthetactive with the Magnit Towler it be water layers dissered with the their specifies and the their specifies and the play pad through it's translucent plate.







**COGNITIVE** 

**PHYSICAL** 

Play is fundamental in childhood development, health and wellbeing. Waterplay products are designed using research that supports cognitive, social and emotional, creative and physical growth. The above icons represent the leading attributes associated with this play feature.

#### **PLAY ZONES:**









DEVELOPMENT

DISCOVERY

EXPLORATION

ADVENTURE

**CATEGORY:** Activators











#### **PLAY OPPORTUNITIES:**

Give the water tribling of each the transplant of the transplant o









COGNITIVE

**PHYSICAL** 

Play is fundamental in childhood develop