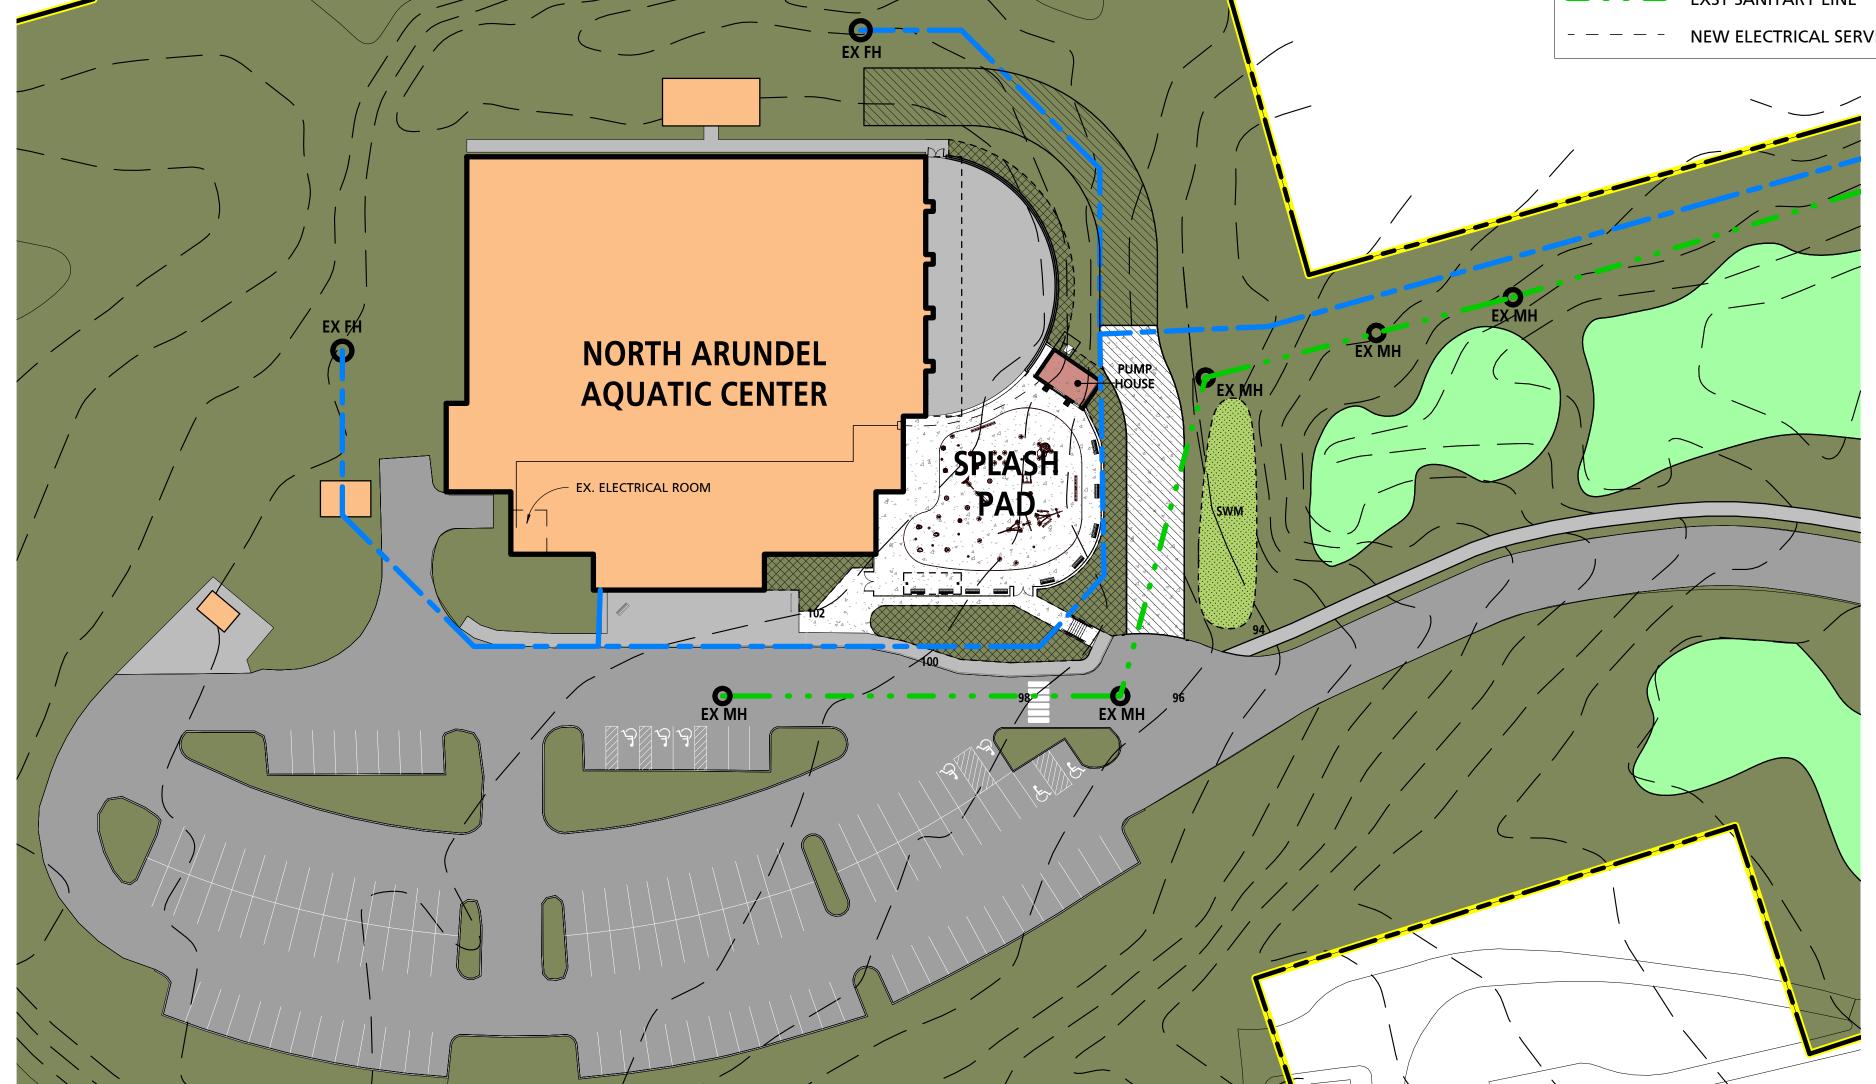

# NAAC SPLASH PAD

# 7888 CRAIN HWY, GLEN BURNIE, MD 21061

30% SCHEMATIC DESIGN

05-12-2023

| <b>KEY TO MATERIALS</b> |                    |  |  |  |
|-------------------------|--------------------|--|--|--|
| SECTION PATTERN         | DESCRIPTION        |  |  |  |
|                         | BRICK              |  |  |  |
|                         | CMU MASONRY        |  |  |  |
|                         | CONCRETE           |  |  |  |
|                         | POROUS FILL        |  |  |  |
|                         | EARTH              |  |  |  |
|                         | PLYWOOD            |  |  |  |
|                         | GYPSUM BOARD       |  |  |  |
|                         | RIGID INSULATION   |  |  |  |
|                         | BATT INSULATION    |  |  |  |
|                         | END GRAIN LUMBER   |  |  |  |
|                         | WOOD BLOCK OR SHIM |  |  |  |
|                         | FINISH WOOD        |  |  |  |