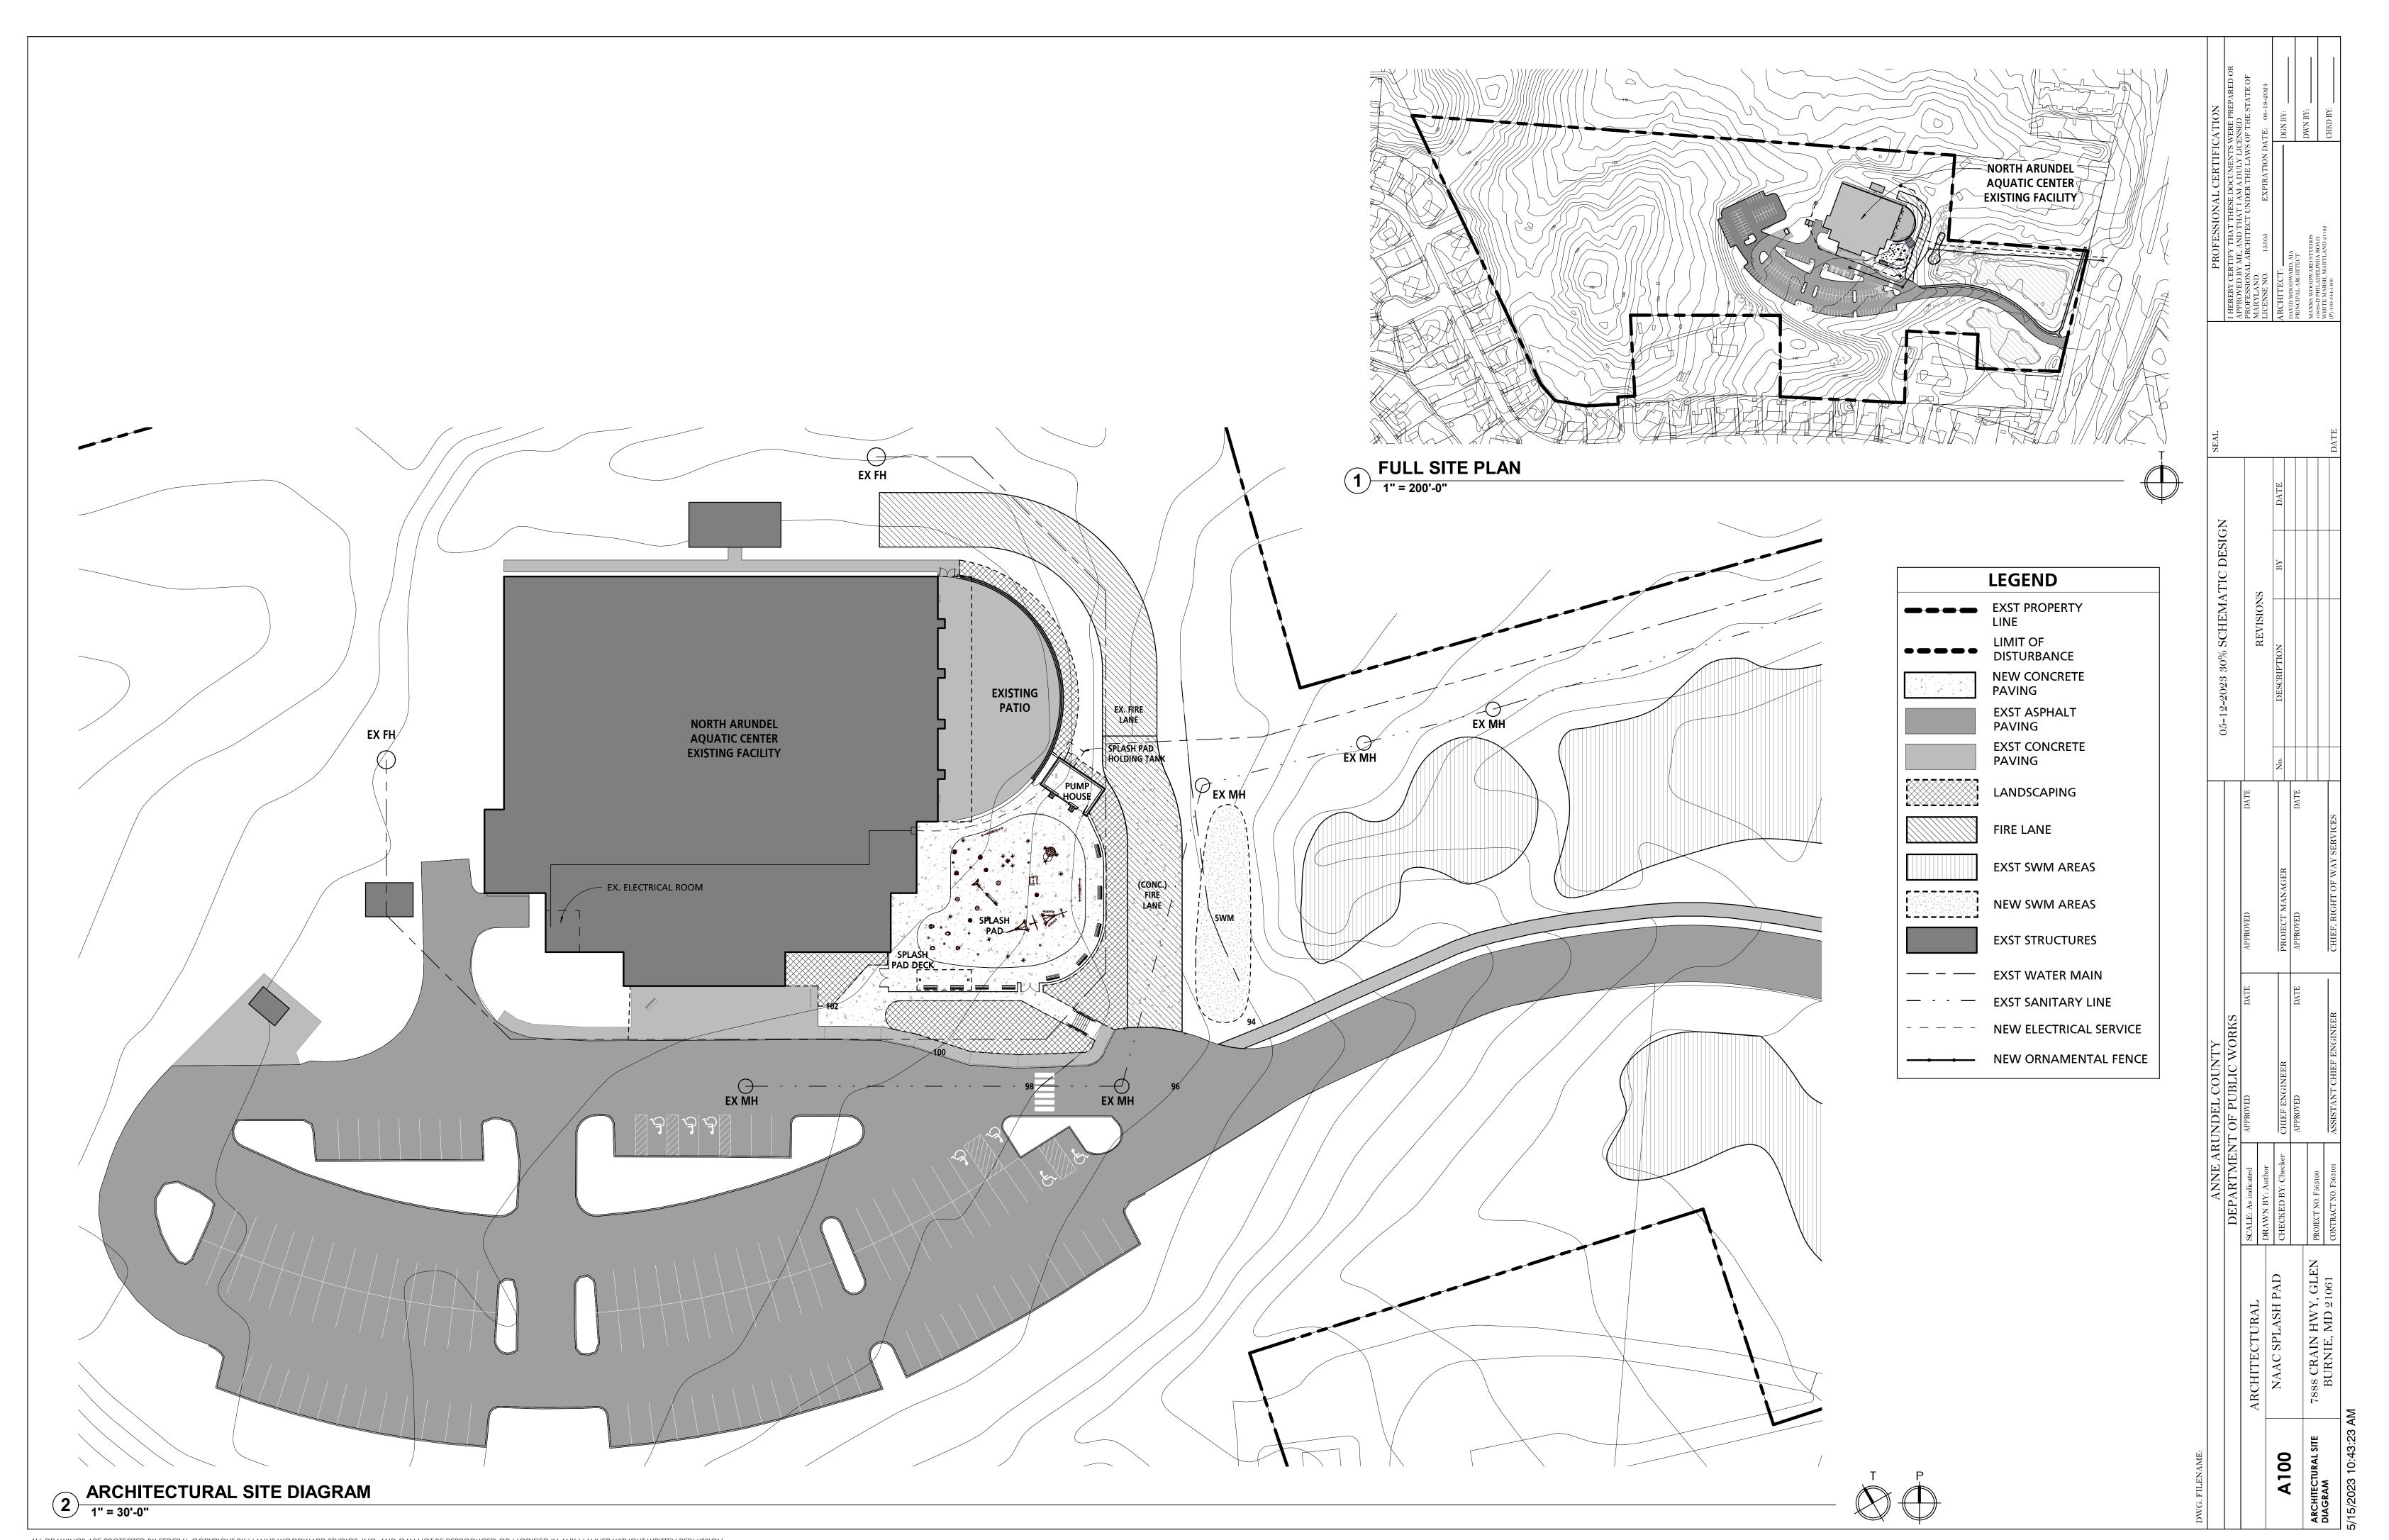

# NAAC SPLASH PAD

# 7888 CRAIN HWY, GLEN BURNIE, MD 21061

30% SCHEMATIC DESIGN

05-12-2023

| <b>KEY TO MATERIALS</b> |                    |  |  |  |
|-------------------------|--------------------|--|--|--|
| SECTION PATTERN         | DESCRIPTION        |  |  |  |
|                         | BRICK              |  |  |  |
|                         | CMU MASONRY        |  |  |  |
|                         | CONCRETE           |  |  |  |
|                         | POROUS FILL        |  |  |  |
|                         | EARTH              |  |  |  |
|                         | PLYWOOD            |  |  |  |
|                         | GYPSUM BOARD       |  |  |  |
|                         | RIGID INSULATION   |  |  |  |
|                         | BATT INSULATION    |  |  |  |
|                         | END GRAIN LUMBER   |  |  |  |
|                         | WOOD BLOCK OR SHIM |  |  |  |
|                         | FINISH WOOD        |  |  |  |