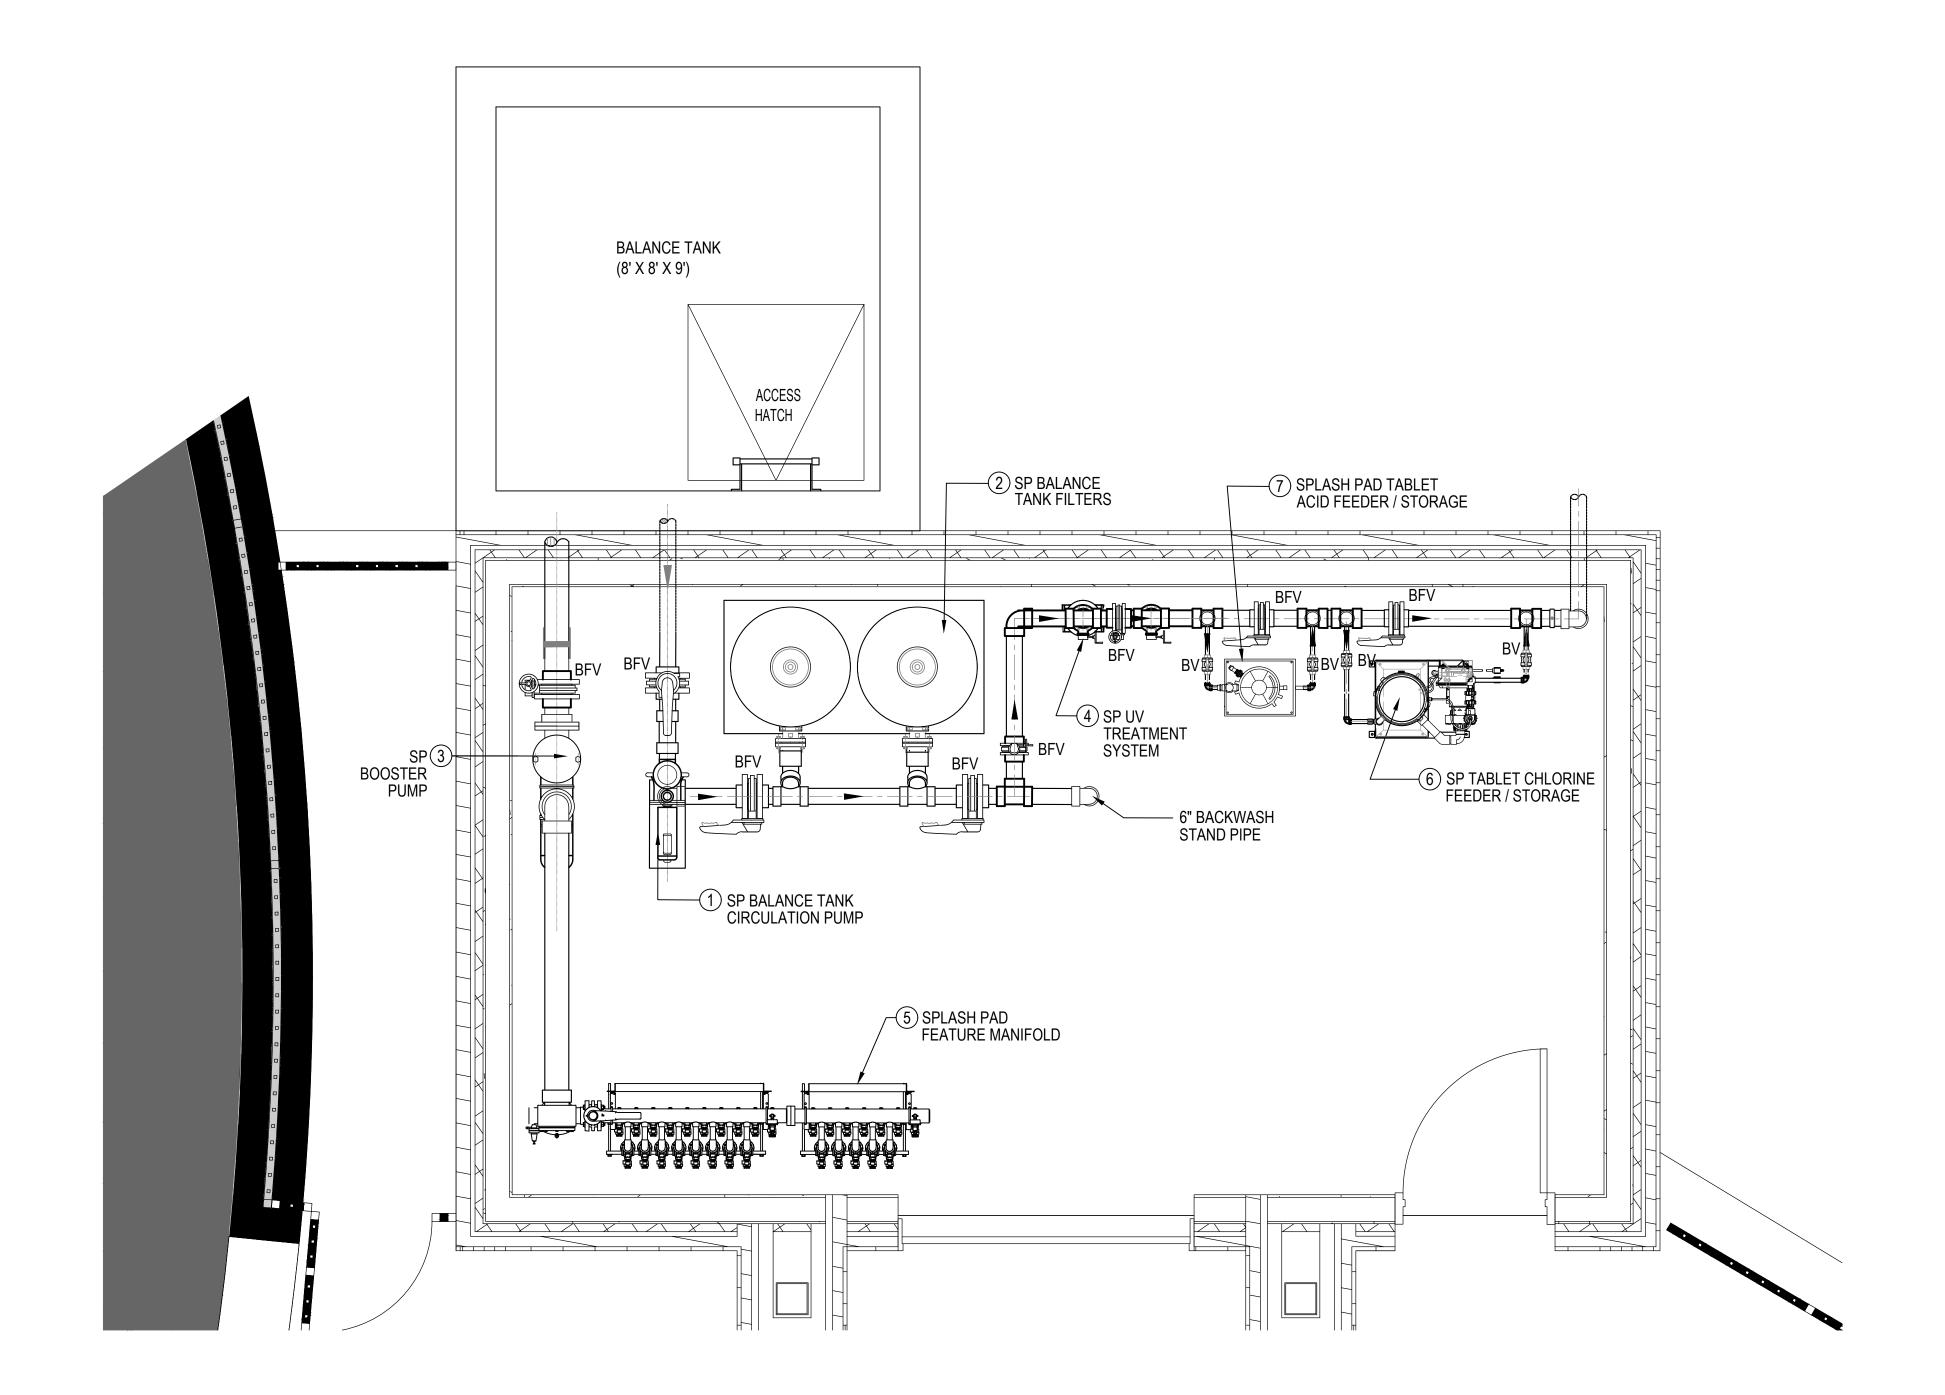

# NAAC SPLASH PAD

# 7888 CRAIN HWY, GLEN BURNIE, MD 21061

30% SCHEMATIC DESIGN

05-12-2023

| <b>KEY TO MATERIALS</b> |                    |  |  |  |
|-------------------------|--------------------|--|--|--|
| SECTION PATTERN         | DESCRIPTION        |  |  |  |
|                         | BRICK              |  |  |  |
|                         | CMU MASONRY        |  |  |  |
|                         | CONCRETE           |  |  |  |
|                         | POROUS FILL        |  |  |  |
|                         | EARTH              |  |  |  |
|                         | PLYWOOD            |  |  |  |
|                         | GYPSUM BOARD       |  |  |  |
|                         | RIGID INSULATION   |  |  |  |
|                         | BATT INSULATION    |  |  |  |
|                         | END GRAIN LUMBER   |  |  |  |
|                         | WOOD BLOCK OR SHIM |  |  |  |
|                         | FINISH WOOD        |  |  |  |