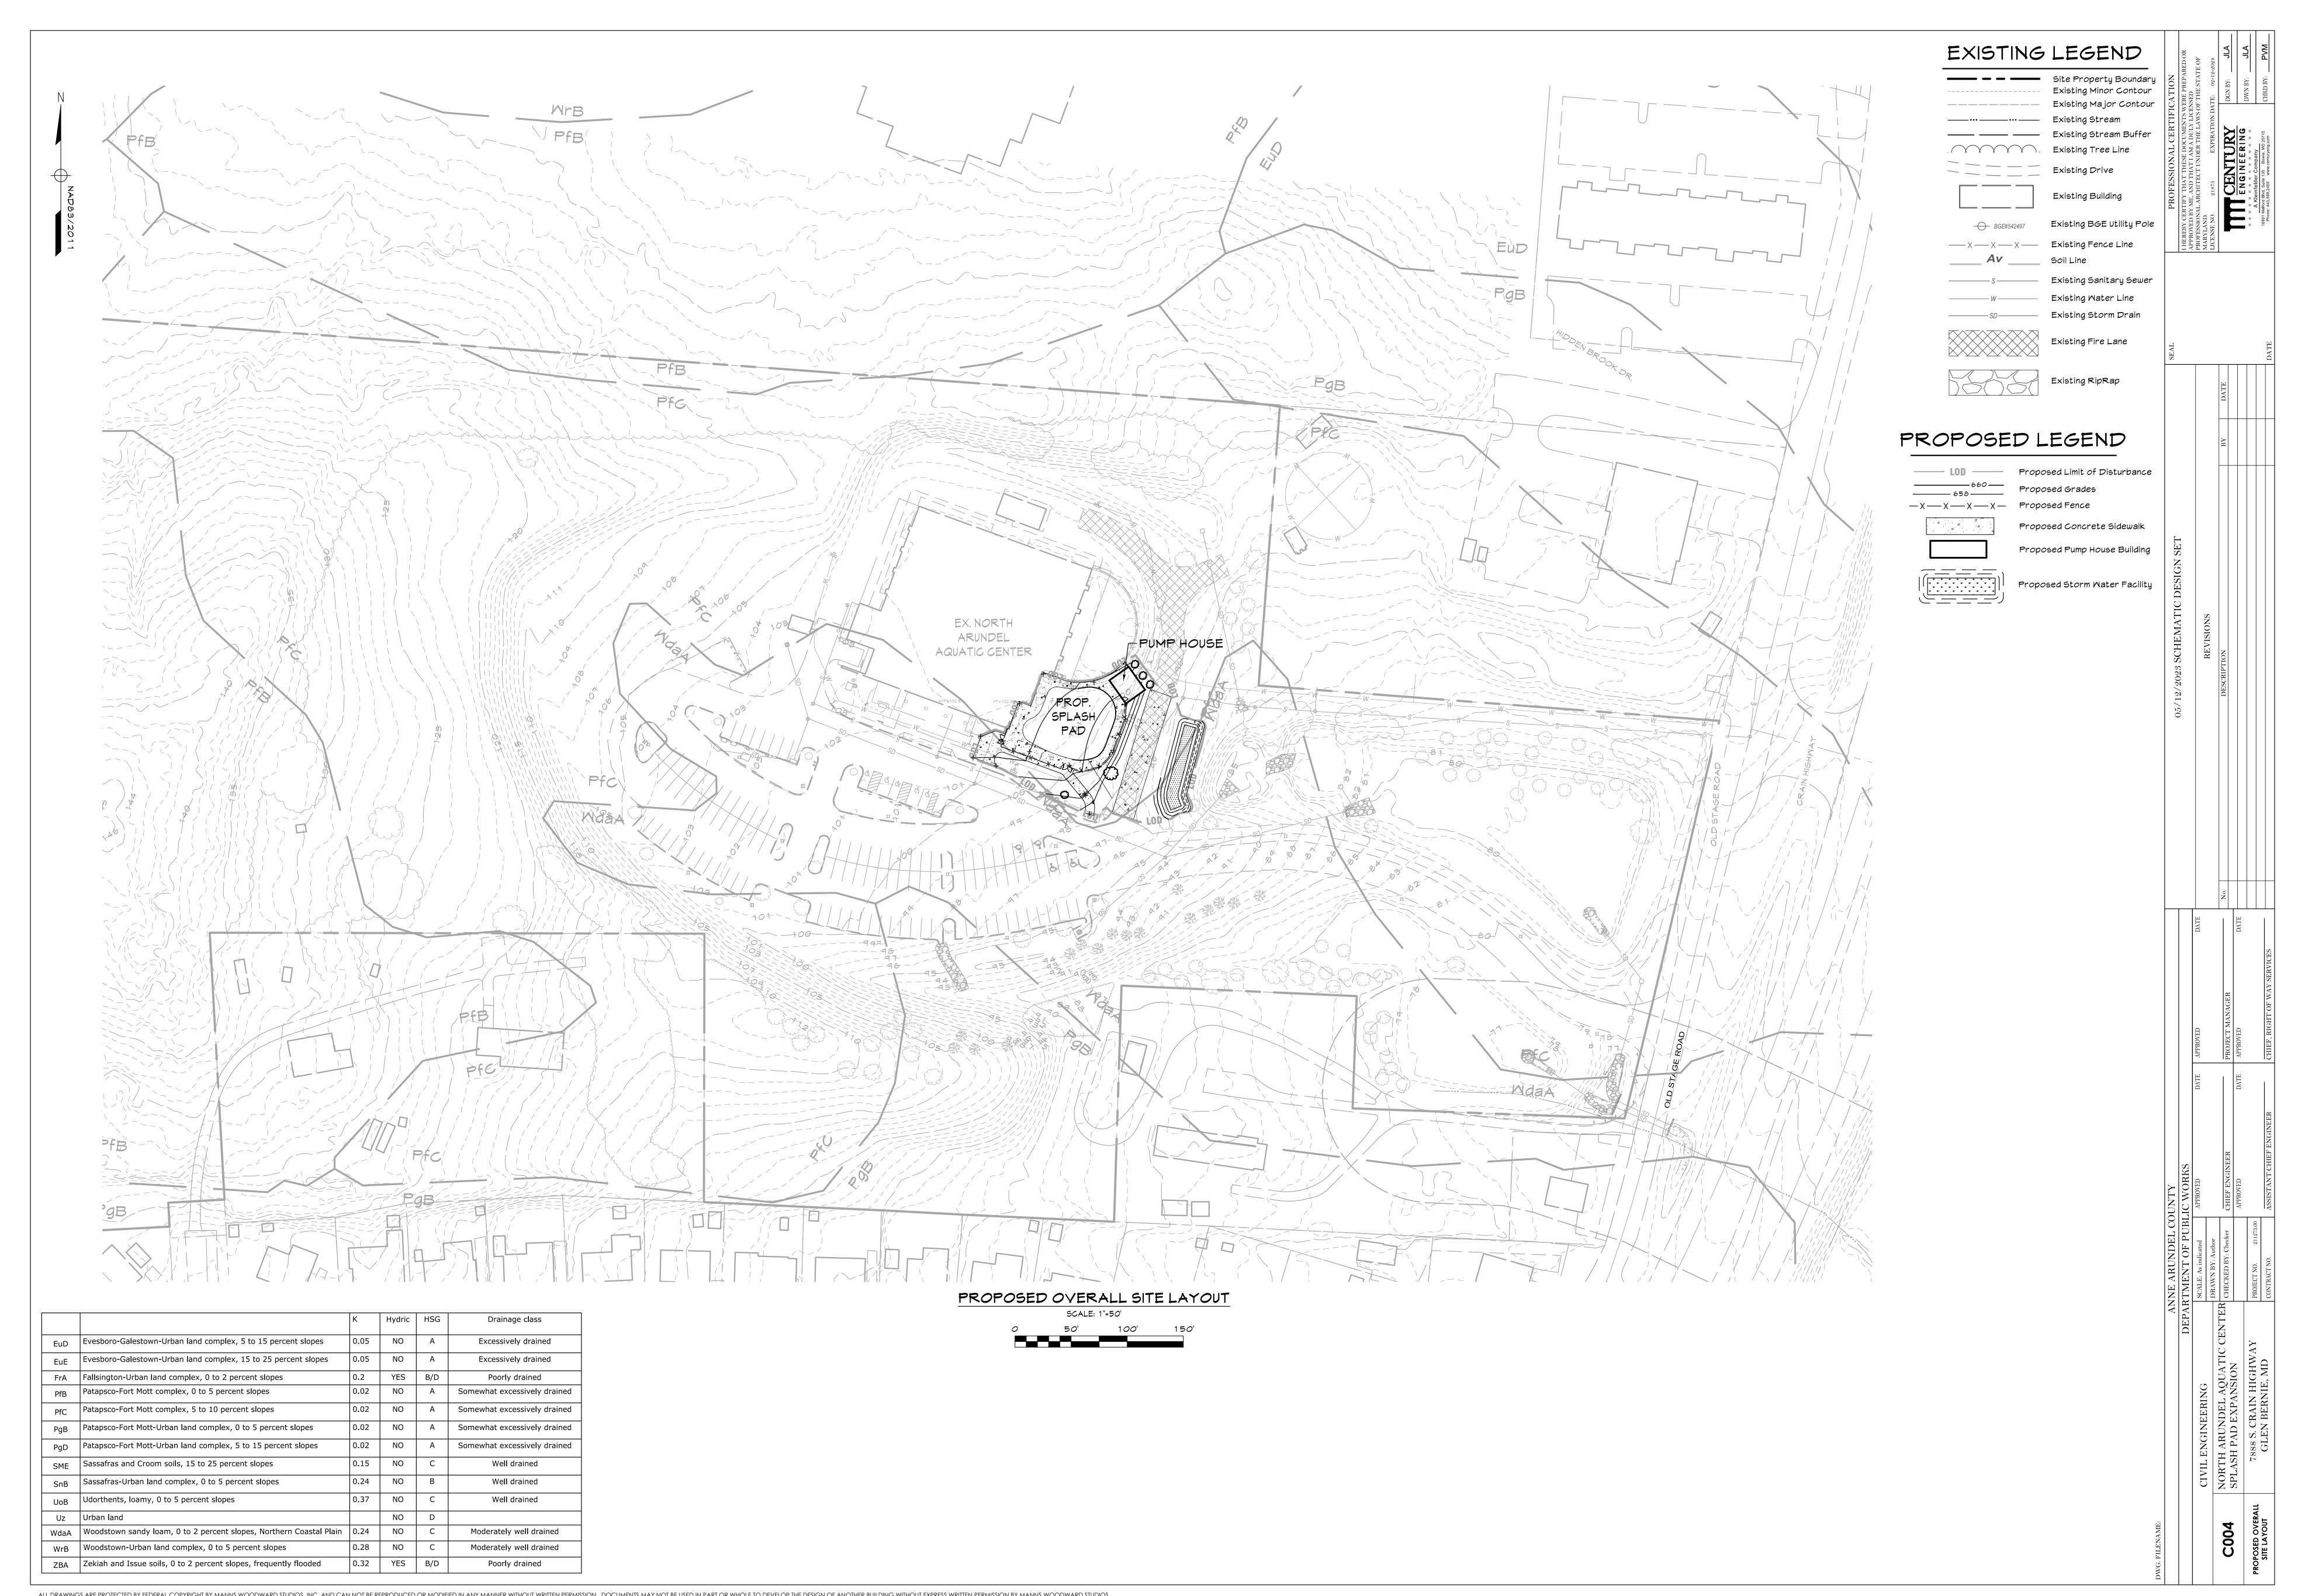

# NAAC SPLASH PAD

# 7888 CRAIN HWY, GLEN BURNIE, MD 21061

30% SCHEMATIC DESIGN

05-12-2023

| <b>KEY TO MATERIALS</b> |                    |  |  |  |
|-------------------------|--------------------|--|--|--|
| SECTION PATTERN         | DESCRIPTION        |  |  |  |
|                         | BRICK              |  |  |  |
|                         | CMU MASONRY        |  |  |  |
|                         | CONCRETE           |  |  |  |
|                         | POROUS FILL        |  |  |  |
|                         | EARTH              |  |  |  |
|                         | PLYWOOD            |  |  |  |
|                         | GYPSUM BOARD       |  |  |  |
|                         | RIGID INSULATION   |  |  |  |
|                         | BATT INSULATION    |  |  |  |
|                         | END GRAIN LUMBER   |  |  |  |
|                         | WOOD BLOCK OR SHIM |  |  |  |
|                         | FINISH WOOD        |  |  |  |