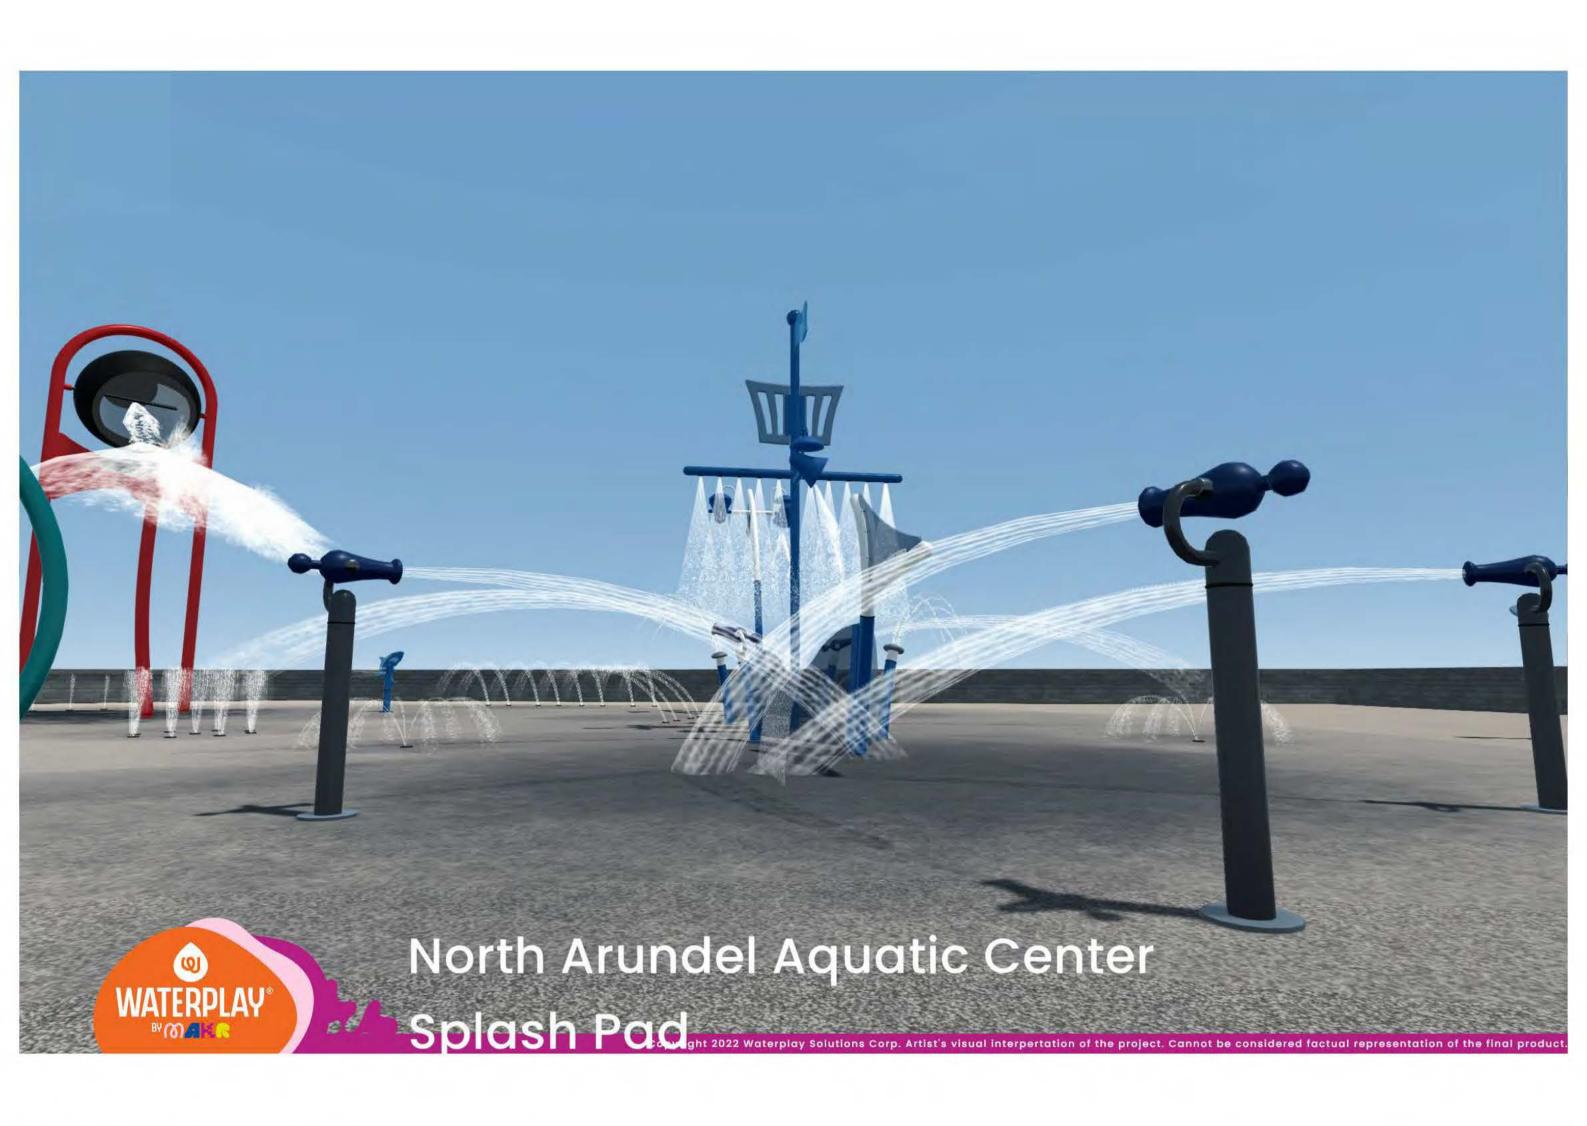

# NAAC SPLASH PAD

# 7888 CRAIN HWY, GLEN BURNIE, MD 21061

30% SCHEMATIC DESIGN

05-12-2023

| <b>KEY TO MATERIALS</b> |                    |  |  |  |
|-------------------------|--------------------|--|--|--|
| SECTION PATTERN         | DESCRIPTION        |  |  |  |
|                         | BRICK              |  |  |  |
|                         | CMU MASONRY        |  |  |  |
|                         | CONCRETE           |  |  |  |
|                         | POROUS FILL        |  |  |  |
|                         | EARTH              |  |  |  |
|                         | PLYWOOD            |  |  |  |
|                         | GYPSUM BOARD       |  |  |  |
|                         | RIGID INSULATION   |  |  |  |
|                         | BATT INSULATION    |  |  |  |
|                         | END GRAIN LUMBER   |  |  |  |
|                         | WOOD BLOCK OR SHIM |  |  |  |
|                         | FINISH WOOD        |  |  |  |