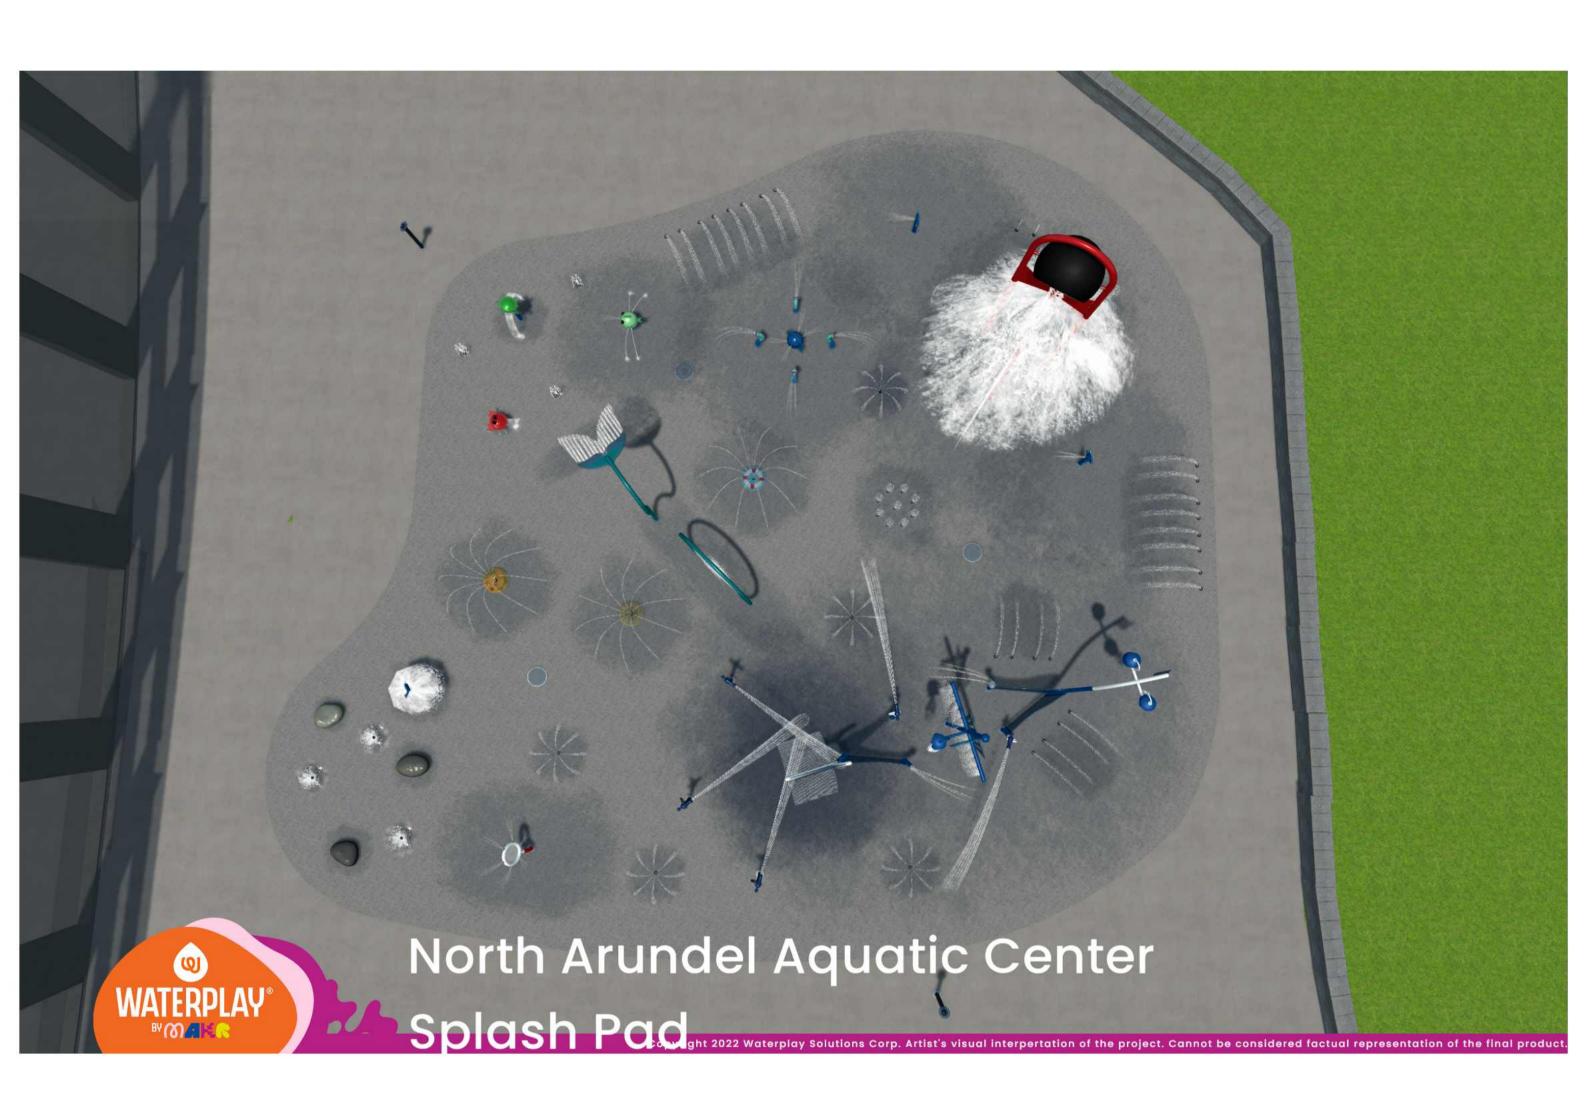

# NAAC SPLASH PAD

# 7888 CRAIN HWY, GLEN BURNIE, MD 21061

30% SCHEMATIC DESIGN

05-12-2023

| <b>KEY TO MATERIALS</b> |                    |  |  |  |
|-------------------------|--------------------|--|--|--|
| SECTION PATTERN         | DESCRIPTION        |  |  |  |
|                         | BRICK              |  |  |  |
|                         | CMU MASONRY        |  |  |  |
|                         | CONCRETE           |  |  |  |
|                         | POROUS FILL        |  |  |  |
|                         | EARTH              |  |  |  |
|                         | PLYWOOD            |  |  |  |
|                         | GYPSUM BOARD       |  |  |  |
|                         | RIGID INSULATION   |  |  |  |
|                         | BATT INSULATION    |  |  |  |
|                         | END GRAIN LUMBER   |  |  |  |
|                         | WOOD BLOCK OR SHIM |  |  |  |
|                         | FINISH WOOD        |  |  |  |