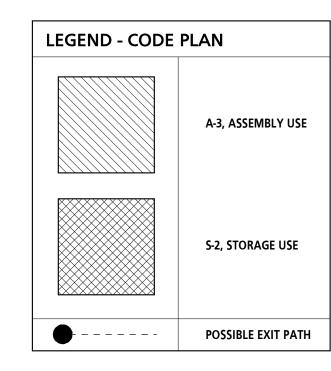

|

| INTERNATIONAL POOL AND SPA CODE 2021                                            |                                                                                |  |  |  |  |
|---------------------------------------------------------------------------------|--------------------------------------------------------------------------------|--|--|--|--|
| OCCUPANCY CLASSIFICATIONS - CHAPTER 4 & 6                                       | OCCUPANT LOAD FACTORS - TABLE 403.1                                            |  |  |  |  |
| CLASSIFICATION: EXISTING PUBLIC SWIMMING POOL WITH EXTERIOR SPLASH PAD ADDITION | EXTERIOR SPLASH PAD 8 GSF EXTERIOR SPLASH PAD DECK 15 GSF SEE OCCUPANCY CHARTS |  |  |  |  |



| OCCUPANCY ANALYSIS - GROSS   |            |        |                  |  |  |
|------------------------------|------------|--------|------------------|--|--|
| NAME                         | AREA       | FACTOR | OCCUPANT<br>LOAD |  |  |
| BUSINESS (NOT IN SCOPE AREA) | Not Placed | 100 SF |                  |  |  |
| BUSINESS (NOT IN SCOPE AREA) | Not Placed | 100 SF |                  |  |  |
| BUSINESS (WITHIN WORK AREA)  | Not Placed | 100 SF |                  |  |  |
| BUSINESS (WITHIN WORK AREA)  | Not Placed | 100 SF |                  |  |  |

|   | <b>GENERAL CODE PLAN NOTES</b>                                                                                                                                                                                                 |  |  |