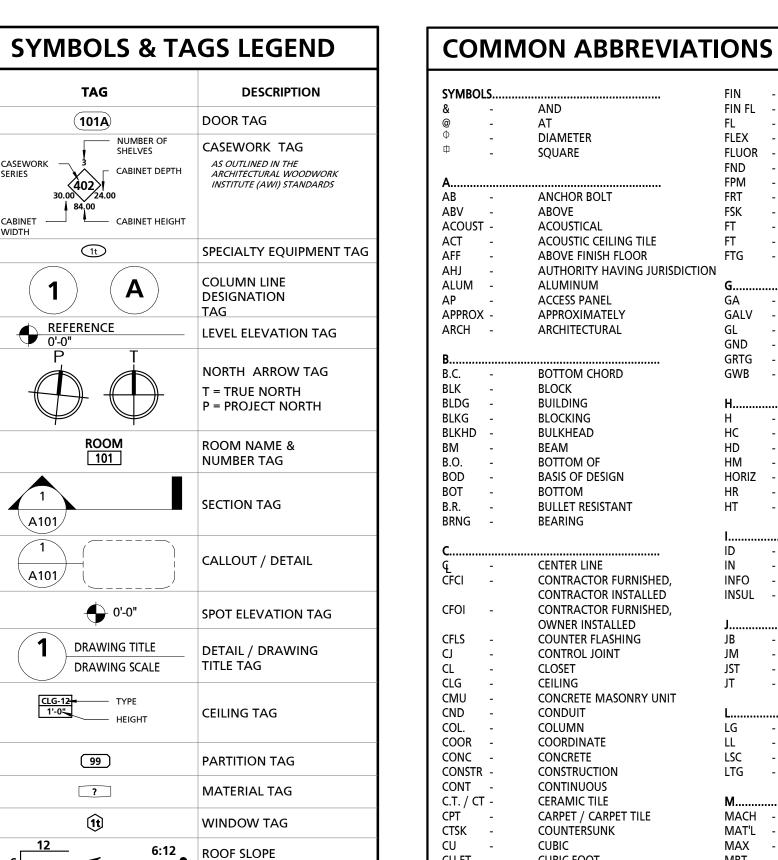

# NAAC SPLASH PAD

# 7888 CRAIN HWY, GLEN BURNIE, MD 21061

30% SCHEMATIC DESIGN

05-12-2023



| <b>KEY TO MATERIALS</b> |                    |  |  |  |
|-------------------------|--------------------|--|--|--|
| SECTION PATTERN         | DESCRIPTION        |  |  |  |
|                         | BRICK              |  |  |  |
|                         | CMU MASONRY        |  |  |  |
|                         | CONCRETE           |  |  |  |
|                         | POROUS FILL        |  |  |  |
|                         | EARTH              |  |  |  |
|                         | PLYWOOD            |  |  |  |
|                         | GYPSUM BOARD       |  |  |  |
|                         | RIGID INSULATION   |  |  |  |
|                         | BATT INSULATION    |  |  |  |
|                         | END GRAIN LUMBER   |  |  |  |
|                         | WOOD BLOCK OR SH