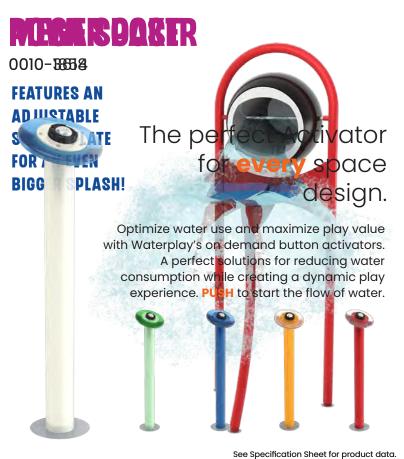

tributes associated with this play feature.

#### **PLAY ZONES:**









DEVELOPMENT

DISCOVERY

EXPLORATION

**ADVENTURE** 

**CATEGORY:** Activators

### MAJEPEST

0010-1345947











#### PLAY OPPORTUNITIES:

Berthetactive with the Magnit Towler it be water layers dissered with the their specifies and the their specifies and the play pad through it's translucent plate.







**COGNITIVE** 

**PHYSICAL** 

Play is fundamental in childhood development, health and wellbeing. Waterplay products are designed using research that supports cognitive, social and emotional, creative and physical growth. The above icons represent the leading attributes associated with this play feature.

#### **PLAY ZONES:**









DEVELOPMENT

DISCOVERY

EXPLORATION

ADVENTURE

**CATEGORY:** Activators











#### **PLAY OPPORTUNITIES:**

Give the water tribling of each the transplant of the transplant o









COGNITIVE

**PHYSICAL** 

Play is fundamental in childhood development, health and wellbeing. Waterplay products are designed using research that supports cognitive, social and emotional, creative and physical growth. The above icons represent the leading attributes associated with this play feature.

#### **PLAY ZONES:**









DEVELOPMENT

DISCOVERY

EXPLORATION

ADVENTURE

**CATEGORY:** Activators

# **DOWHRLEOST**

0010-13333242







**WATER EFFECT**N/A



**INSTALLATION**ZERO-DEPTH



**PLAYPHASE**<sup>™</sup>

DETACHABLE MOUNTING SYSTEM

#### **PLAY OPPORTUNITIES:**

Welken friender wild word optiet Heie drien dyster hare ature epresse parte of the of









**COG