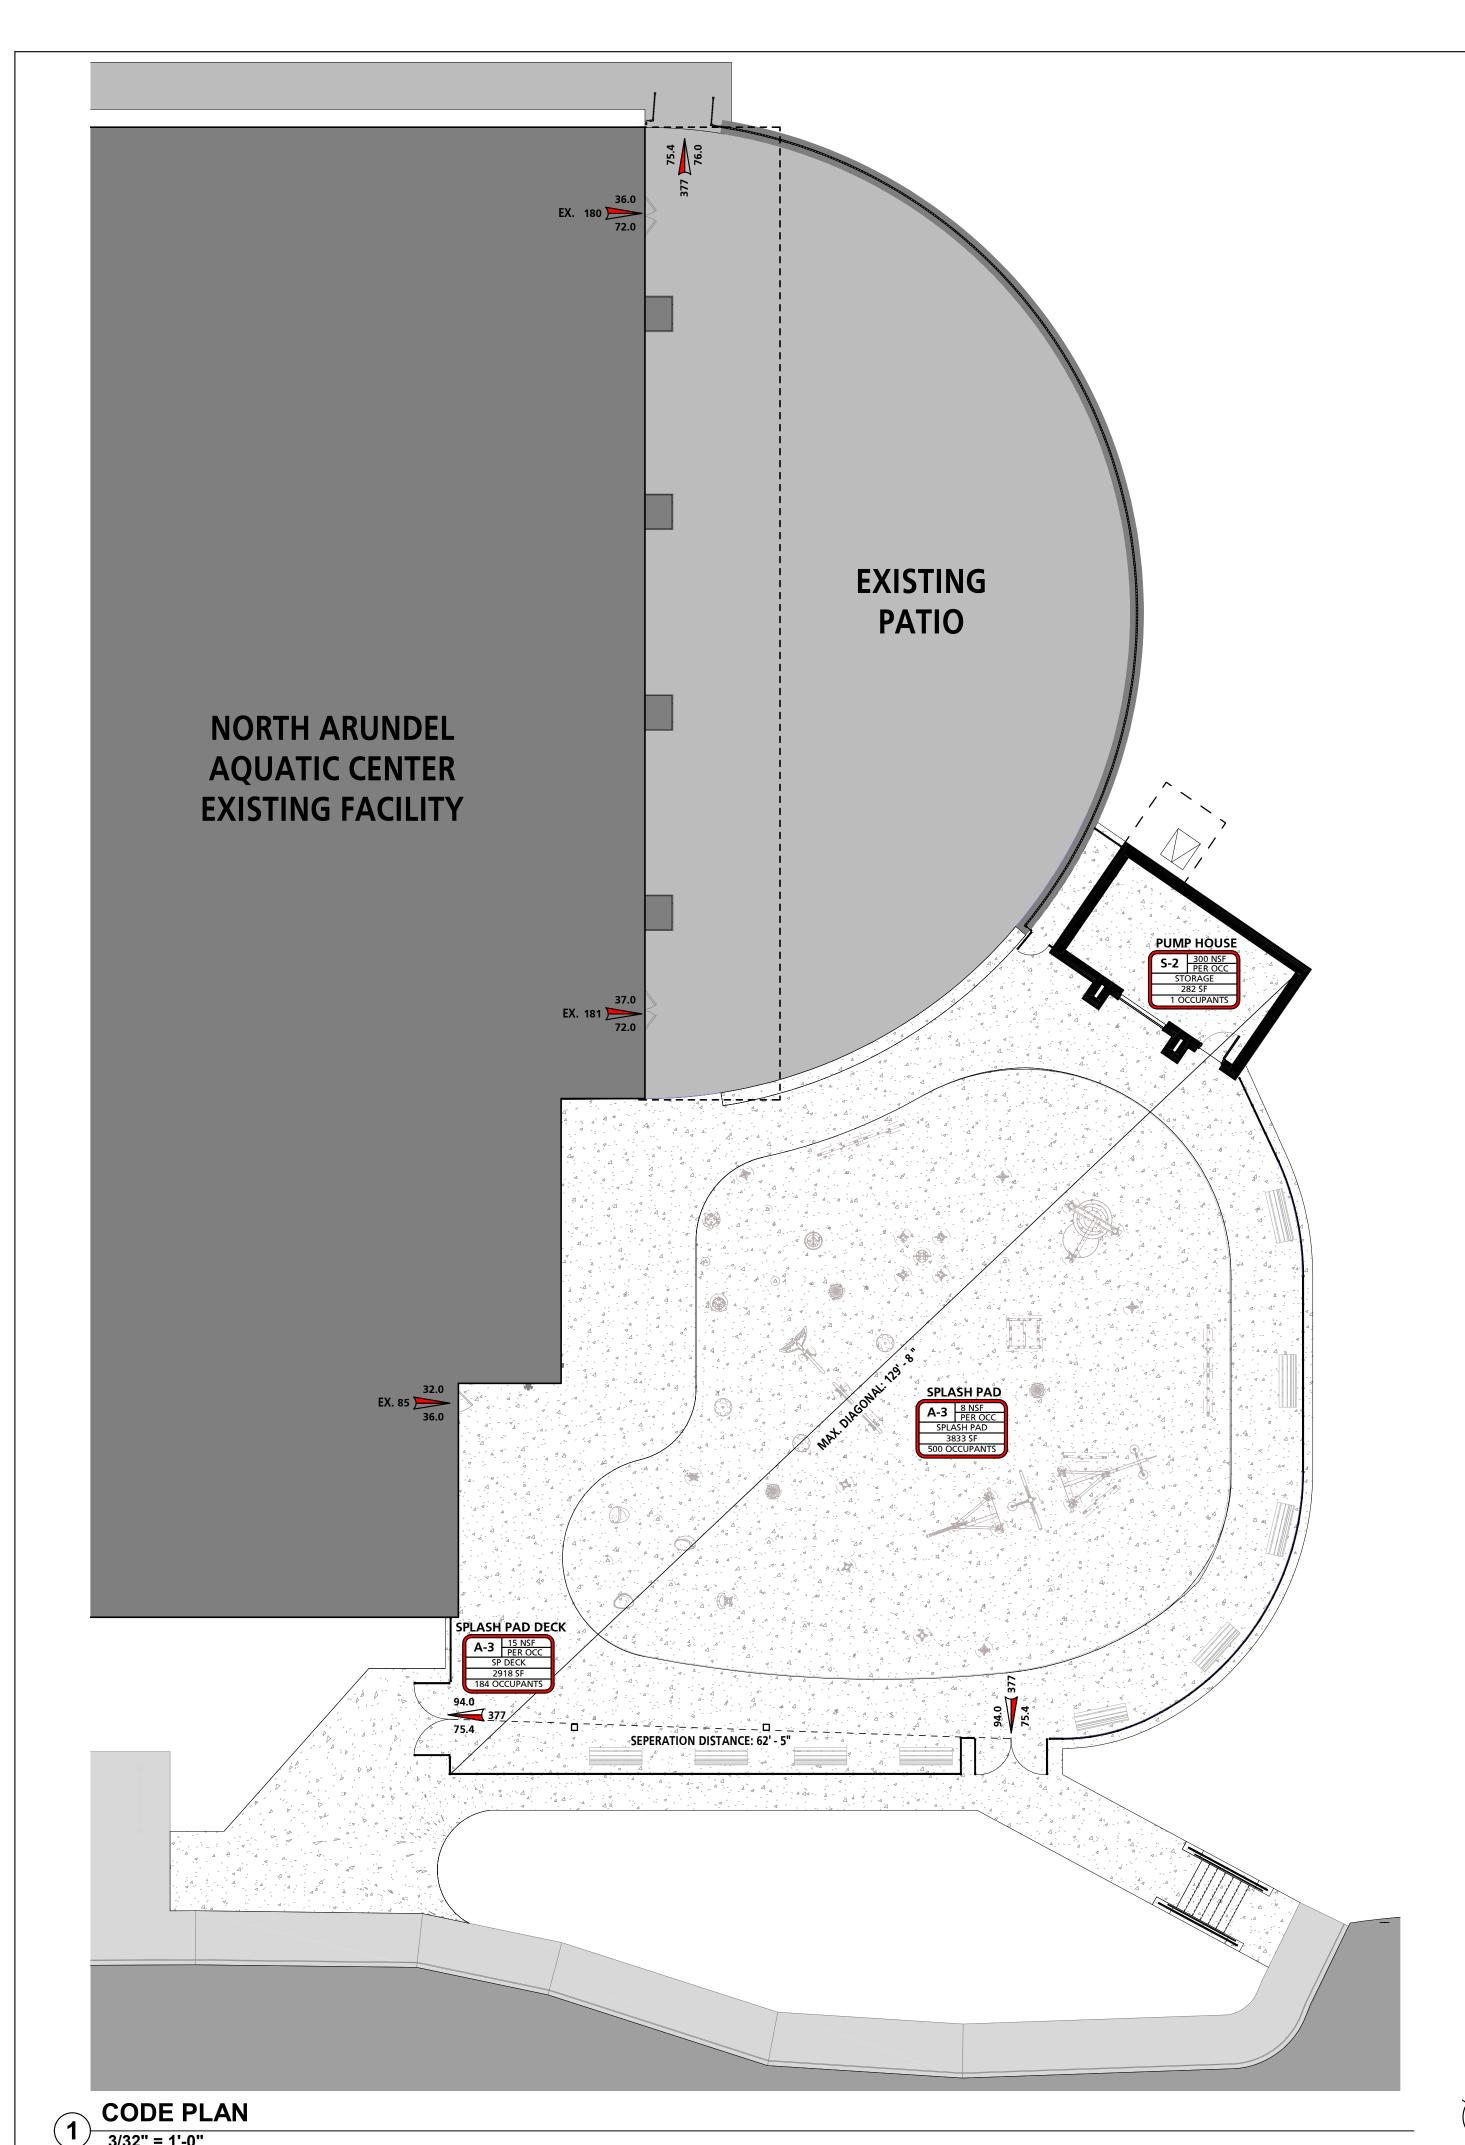

# NAAC SPLASH PAD

# 7888 CRAIN HWY, GLEN BURNIE, MD 21061

30% SCHEMATIC DESIGN

05-12-2023

| <b>KEY TO MATERIALS</b> |                    |  |  |  |
|-------------------------|--------------------|--|--|--|
| SECTION PATTERN         | DESCRIPTION        |  |  |  |
|                         | BRICK              |  |  |  |
|                         | CMU MASONRY        |  |  |  |
|                         | CONCRETE           |  |  |  |
|                         | POROUS FILL        |  |  |  |
|                         | EARTH              |  |  |  |
|                         | PLYWOOD            |  |  |  |
|                         | GYPSUM BOARD       |  |  |  |
|                         | RIGID INSULATION   |  |  |  |
|                         | BATT INSULATION    |  |  |  |
|                         | END GRAIN LUMBER   |  |  |  |
|                         | WOOD BLOCK OR SHIM |  |  |  |
|                         | FINISH WOOD        |  |  |  |