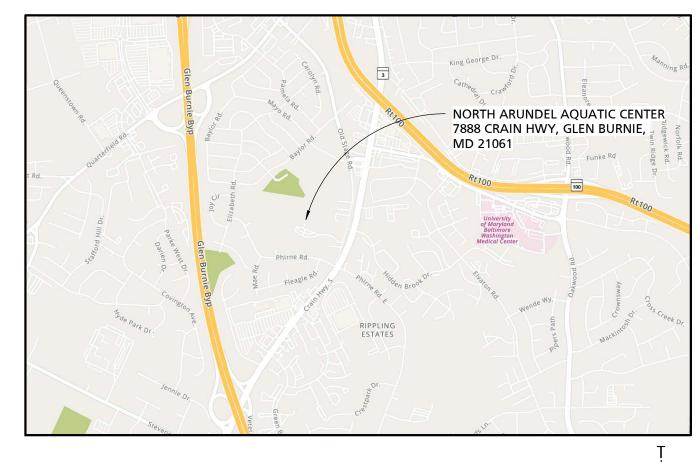

# 7888 CRAIN HWY, GLEN BURNIE, MD 21061

30% SCHEMATIC DESIGN

05-12-2023

| <b>KEY TO MATERIALS</b> |                    |  |  |  |
|-------------------------|--------------------|--|--|--|
| SECTION PATTERN         | DESCRIPTION        |  |  |  |
|                         | BRICK              |  |  |  |
|                         | CMU MASONRY        |  |  |  |
|                         | CONCRETE           |  |  |  |
|                         | POROUS FILL        |  |  |  |
|                         | EARTH              |  |  |  |
|                         | PLYWOOD            |  |  |  |
|                         | GYPSUM BOARD       |  |  |  |
|                         | RIGID INSULATION   |  |  |  |
|                         | BATT INSULATION    |  |  |  |
|                         | END GRAIN LUMBER   |  |  |  |
|                         | WOOD BLOCK OR SHIM |  |  |  |
|                         | FINISH WOOD        |  |  |  |