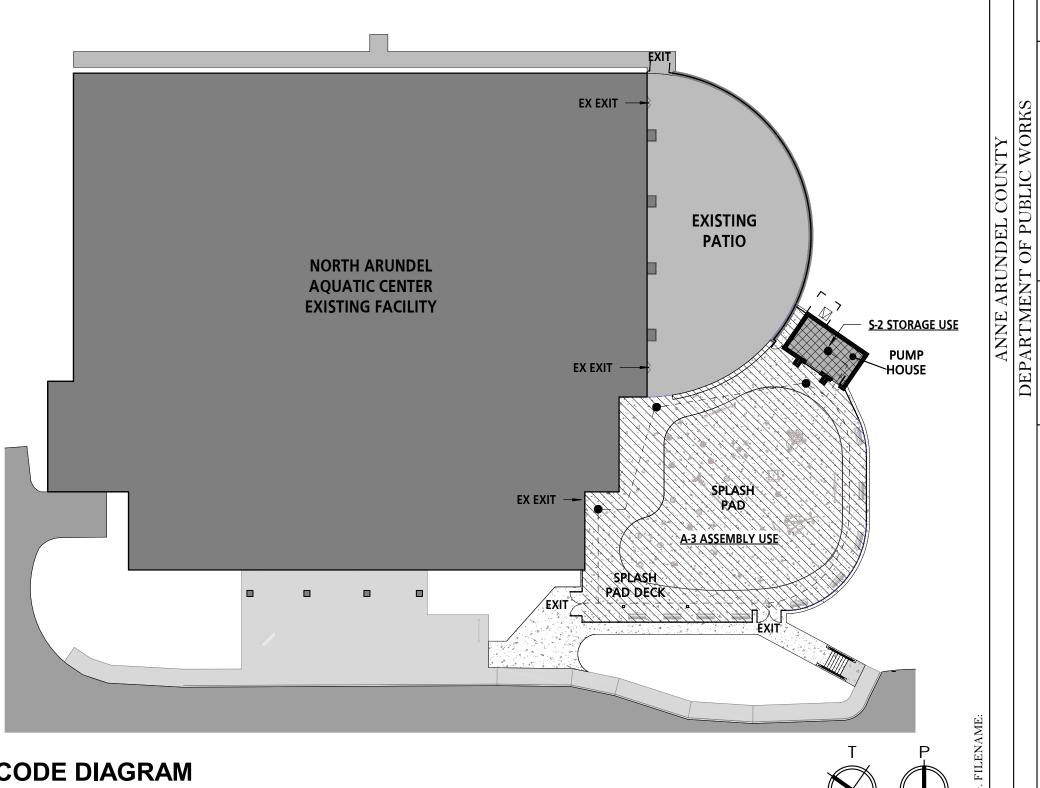

# NAAC SPLASH PAD

# 7888 CRAIN HWY, GLEN BURNIE, MD 21061

30% SCHEMATIC DESIGN

05-12-2023

| <b>KEY TO MATERIALS</b> |                    |  |  |  |
|-------------------------|--------------------|--|--|--|
| SECTION PATTERN         | DESCRIPTION        |  |  |  |
|                         | BRICK              |  |  |  |
|                         | CMU MASONRY        |  |  |  |
|                         | CONCRETE           |  |  |  |
|                         | POROUS FILL        |  |  |  |
|                         | EARTH              |  |  |  |
|                         | PLYWOOD            |  |  |  |
|                         | GYPSUM BOARD       |  |  |  |
|                         | RIGID INSULATION   |  |  |  |
|                         | BATT INSULATION    |  |  |  |
|                         | END GRAIN LUMBER   |  |  |  |
|                         | WOOD BLOCK OR SHIM |  |  |  |
|                         | FINISH WOOD        |  |  |  |