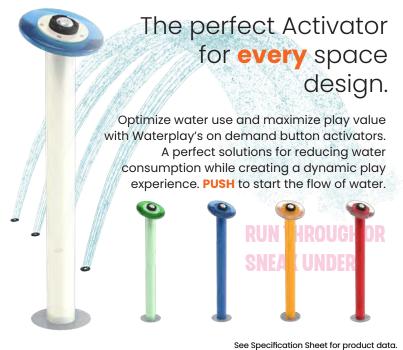

# NAAC SPLASH PAD

# 7888 CRAIN HWY, GLEN BURNIE, MD 21061

30% SCHEMATIC DESIGN

05-12-2023

| <b>KEY TO MATERIALS</b> |                    |  |  |  |
|-------------------------|--------------------|--|--|--|
| SECTION PATTERN         | DESCRIPTION        |  |  |  |
|                         | BRICK              |  |  |  |
|                         | CMU MASONRY        |  |  |  |
|                         | CONCRETE           |  |  |  |
|                         | POROUS FILL        |  |  |  |
|                         | EARTH              |  |  |  |
|                         | PLYWOOD            |  |  |  |
|                         | GYPSUM BOARD       |  |  |  |
|                         | RIGID INSULATION   |  |  |  |
|                         | BATT INSULATION    |  |  |  |
|                         | END GRAIN LUMBER   |  |  |  |
|                         | WOOD BLOCK OR SHIM |  |  |  |
|                         | FINISH WOOD        |  |  |  |