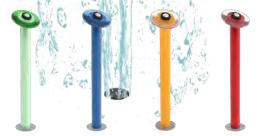

# NAAC SPLASH PAD

# 7888 CRAIN HWY, GLEN BURNIE, MD 21061

30% SCHEMATIC DESIGN

05-12-2023

| <b>KEY TO MATERIALS</b> |                    |  |  |  |
|-------------------------|--------------------|--|--|--|
| SECTION PATTERN         | DESCRIPTION        |  |  |  |
|                         | BRICK              |  |  |  |
|                         | CMU MASONRY        |  |  |  |
|                         | CONCRETE           |  |  |  |
|                         | POROUS FILL        |  |  |  |
|                         | EARTH              |  |  |  |
|                         | PLYWOOD            |  |  |  |
|                         | GYPSUM BOARD       |  |  |  |
|                         | RIGID INSULATION   |  |  |  |
|                         | BATT INSULATION    |  |  |  |
|                         | END GRAIN LUMBER   |  |  |  |
|                         | WOOD BLOCK OR SHIM |  |  |  |
|                         | FINISH WOOD        |  |  |  |