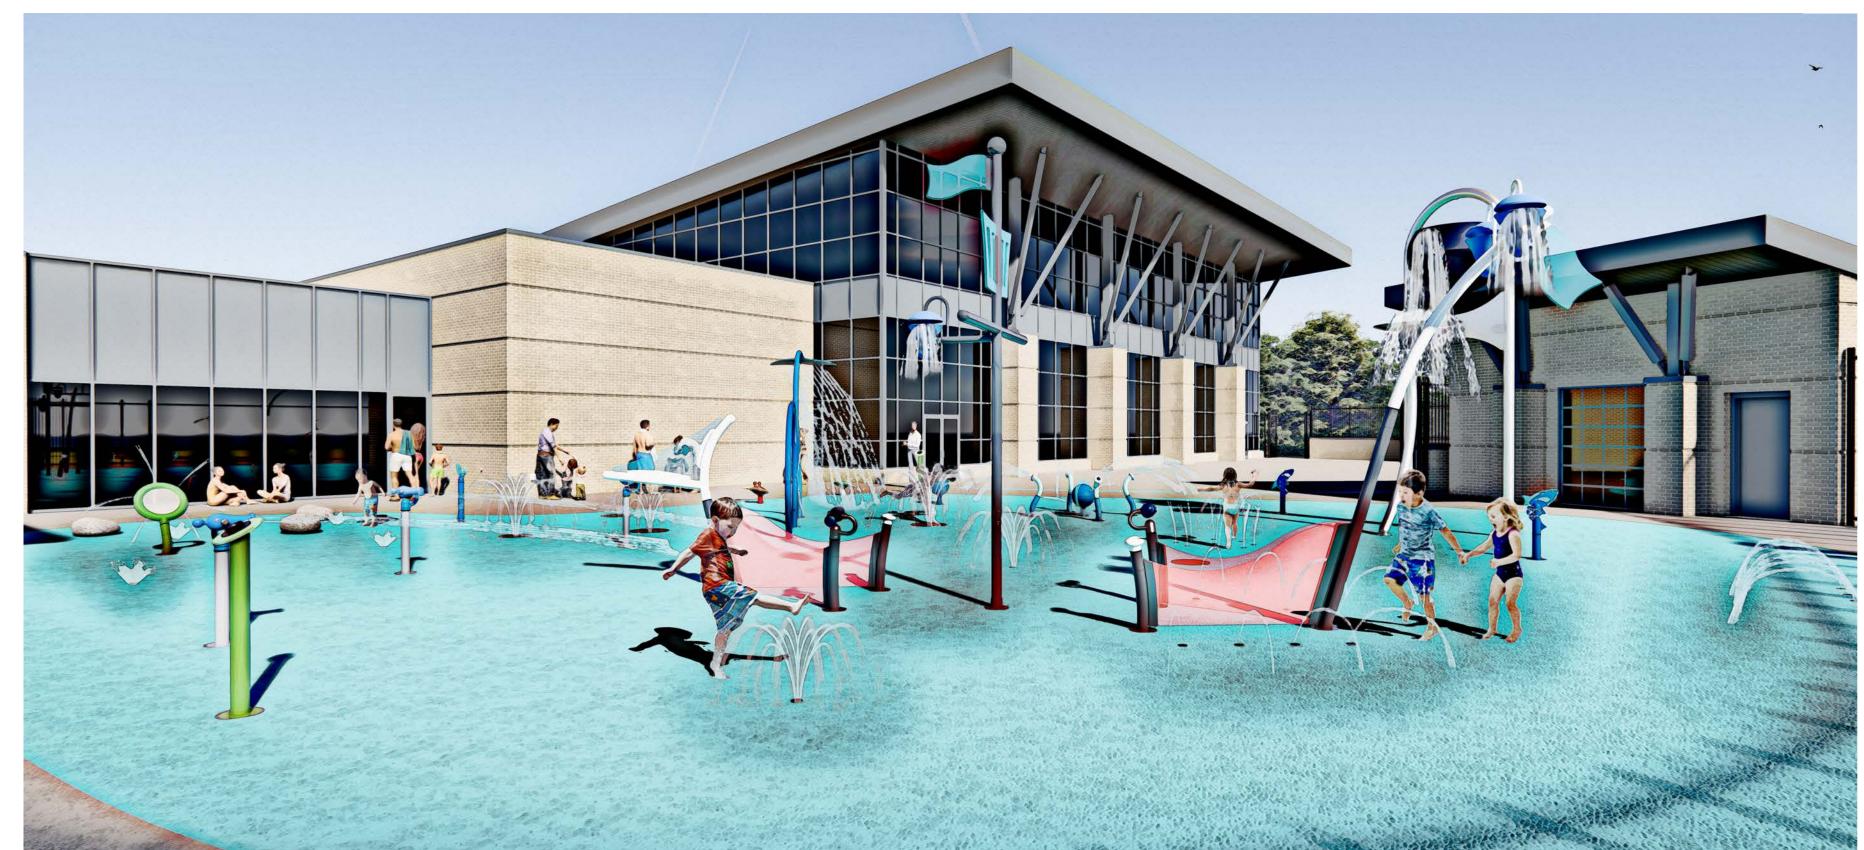

# NAAC SPLASH PAD

# 7888 CRAIN HWY, GLEN BURNIE, MD 21061

30% SCHEMATIC DESIGN

05-12-2023

| <b>KEY TO MATERIALS</b> |                    |  |  |  |
|-------------------------|--------------------|--|--|--|
| SECTION PATTERN         | DESCRIPTION        |  |  |  |
|                         | BRICK              |  |  |  |
|                         | CMU MASONRY        |  |  |  |
|                         | CONCRETE           |  |  |  |
|                         | POROUS FILL        |  |  |  |
|                         | EARTH              |  |  |  |
|                         | PLYWOOD            |  |  |  |
|                         | GYPSUM BOARD       |  |  |  |
|                         | RIGID INSULATION   |  |  |  |
|                         | BATT INSULATION    |  |  |  |
|                         | END GRAIN LUMBER   |  |  |  |
|                         | WOOD BLOCK OR SHIM |  |  |  |
|                         | FINISH WOOD        |  |  |  |