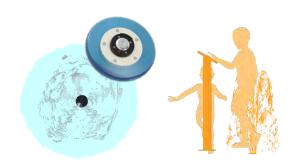

# NAAC SPLASH PAD

# 7888 CRAIN HWY, GLEN BURNIE, MD 21061

30% SCHEMATIC DESIGN

05-12-2023

| <b>KEY TO MATERIALS</b> |                    |  |  |  |
|-------------------------|--------------------|--|--|--|
| SECTION PATTERN         | DESCRIPTION        |  |  |  |
|                         | BRICK              |  |  |  |
|                         | CMU MASONRY        |  |  |  |
|                         | CONCRETE           |  |  |  |
|                         | POROUS FILL        |  |  |  |
|                         | EARTH              |  |  |  |
|                         | PLYWOOD            |  |  |  |
|                         | GYPSUM BOARD       |  |  |  |
|                         | RIGID INSULATION   |  |  |  |
|                         | BATT INSULATION    |  |  |  |
|                         | END GRAIN LUMBER   |  |  |  |
|                         | WOOD BLOCK OR SHIM |  |  |  |
|                         | FINISH WOOD        |  |  |  |