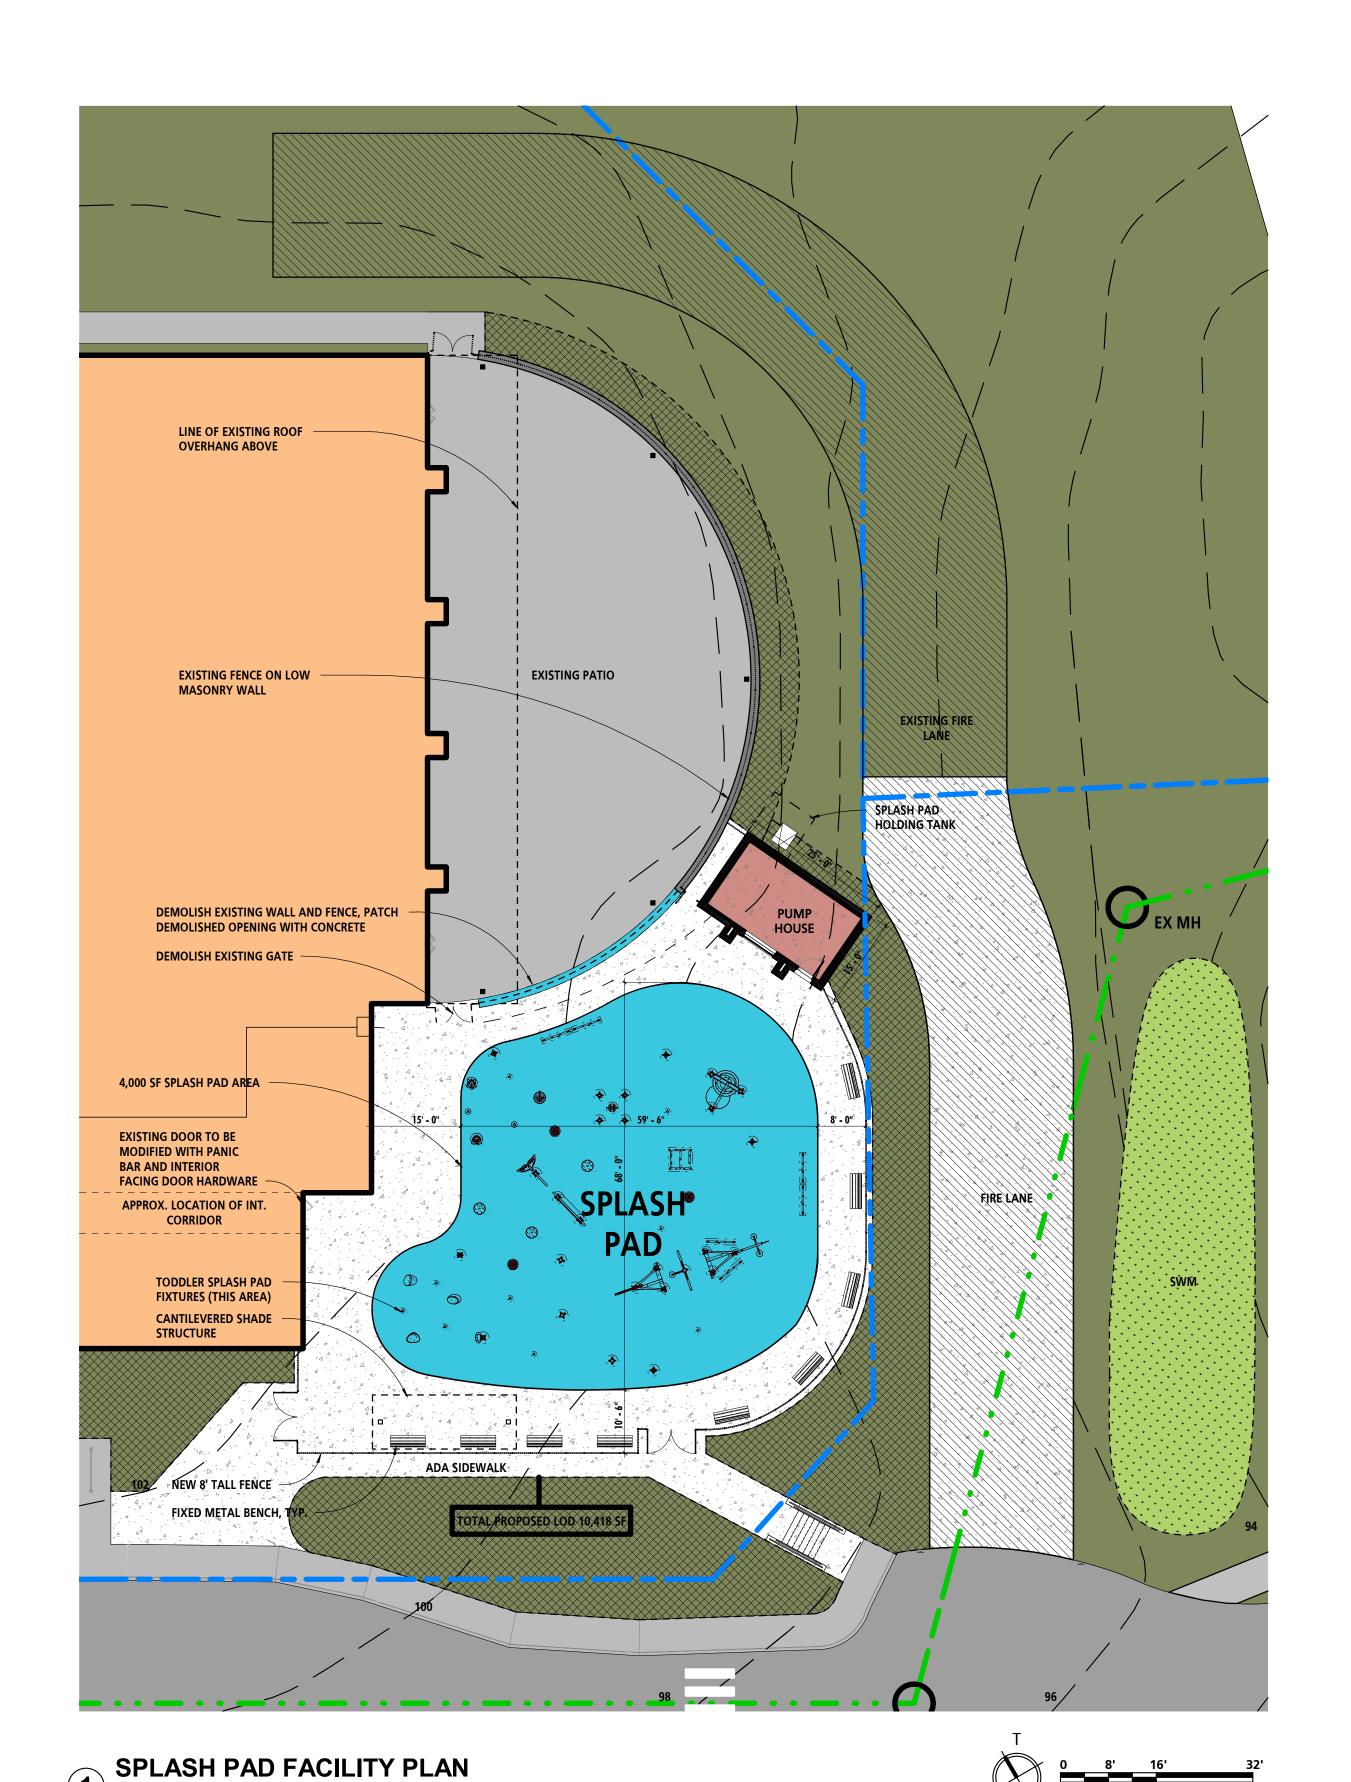

# NAAC SPLASH PAD

# 7888 CRAIN HWY, GLEN BURNIE, MD 21061

30% SCHEMATIC DESIGN

05-12-2023

| <b>KEY TO MATERIALS</b> |                    |  |  |  |
|-------------------------|--------------------|--|--|--|
| SECTION PATTERN         | DESCRIPTION        |  |  |  |
|                         | BRICK              |  |  |  |
|                         | CMU MASONRY        |  |  |  |
|                         | CONCRETE           |  |  |  |
|                         | POROUS FILL        |  |  |  |
|                         | EARTH              |  |  |  |
|                         | PLYWOOD            |  |  |  |
|                         | GYPSUM BOARD       |  |  |  |
|                         | RIGID INSULATION   |  |  |  |
|                         | BATT INSULATION    |  |  |  |
|                         | END GRAIN LUMBER   |  |  |  |
|                         | WOOD BLOCK OR SHIM |  |  |  |
|                         | FINISH WOOD        |  |  |  |