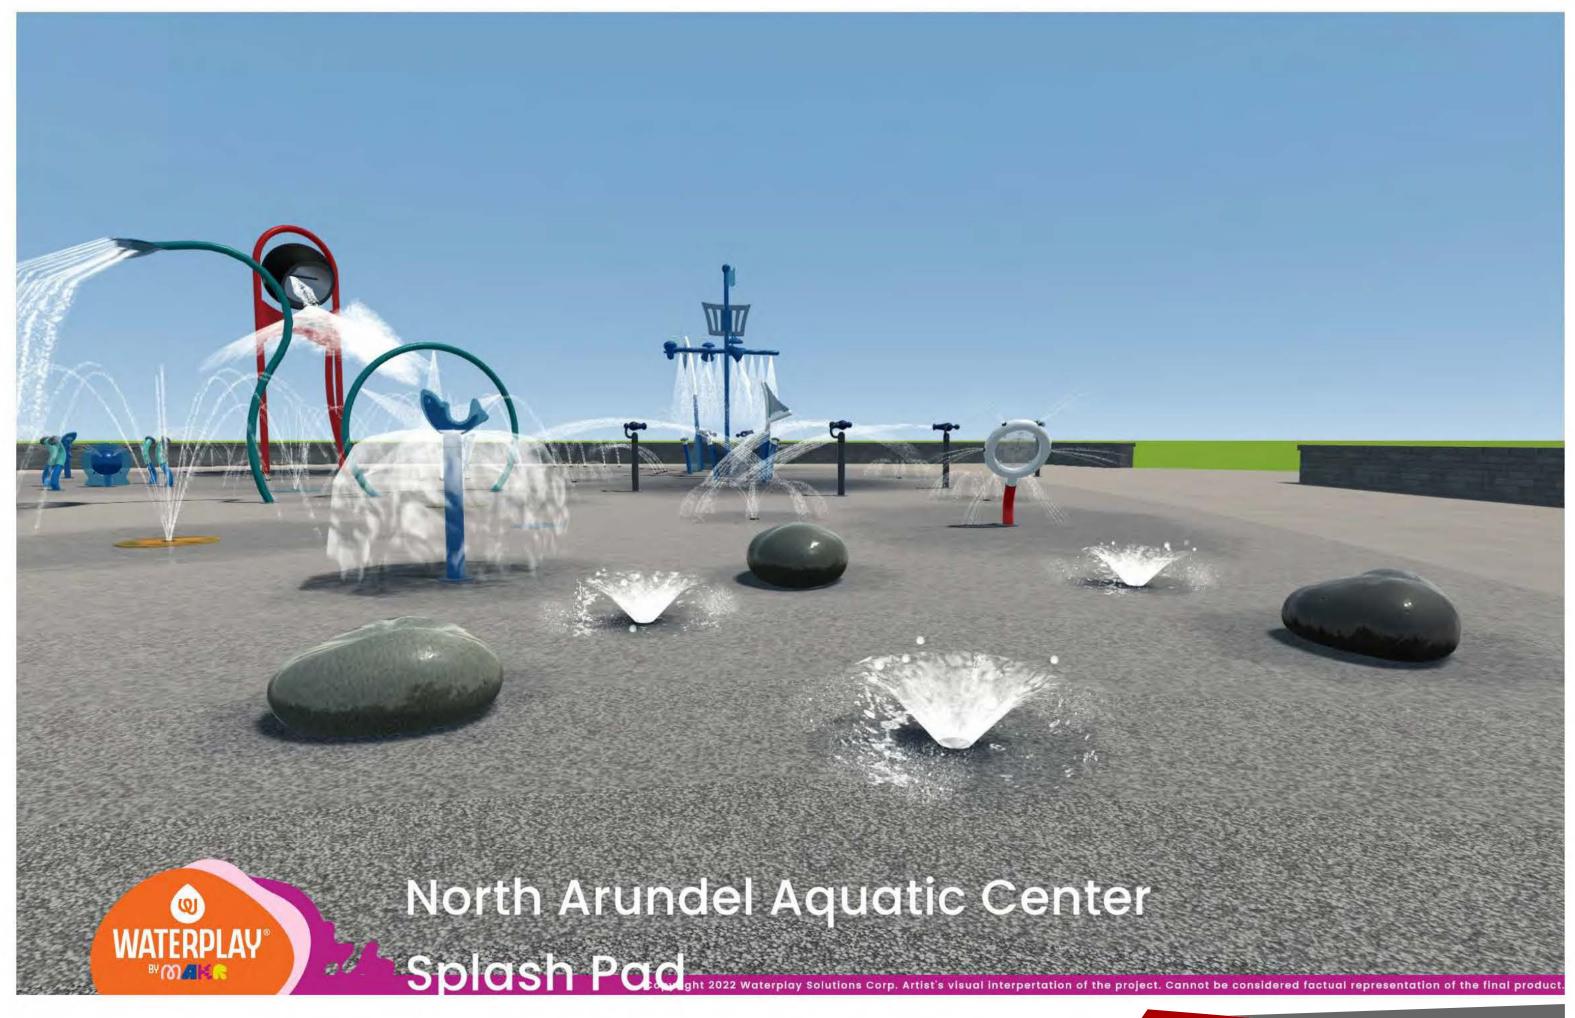

# NAAC SPLASH PAD

# 7888 CRAIN HWY, GLEN BURNIE, MD 21061

30% SCHEMATIC DESIGN

05-12-2023

| <b>KEY TO MATERIALS</b> |                    |  |  |  |
|-------------------------|--------------------|--|--|--|
| SECTION PATTERN         | DESCRIPTION        |  |  |  |
|                         | BRICK              |  |  |  |
|                         | CMU MASONRY        |  |  |  |
|                         | CONCRETE           |  |  |  |
|                         | POROUS FILL        |  |  |  |
|                         | EARTH              |  |  |  |
|                         | PLYWOOD            |  |  |  |
|                         | GYPSUM BOARD       |  |  |  |
|                         | RIGID INSULATION   |  |  |  |
|                         | BATT INSULATION    |  |  |  |
|                         | END GRAIN LUMBER   |  |  |  |
|                         | WOOD BLOCK OR SHIM |  |  |  |
|                         | FINISH WOOD        |  |  |  |