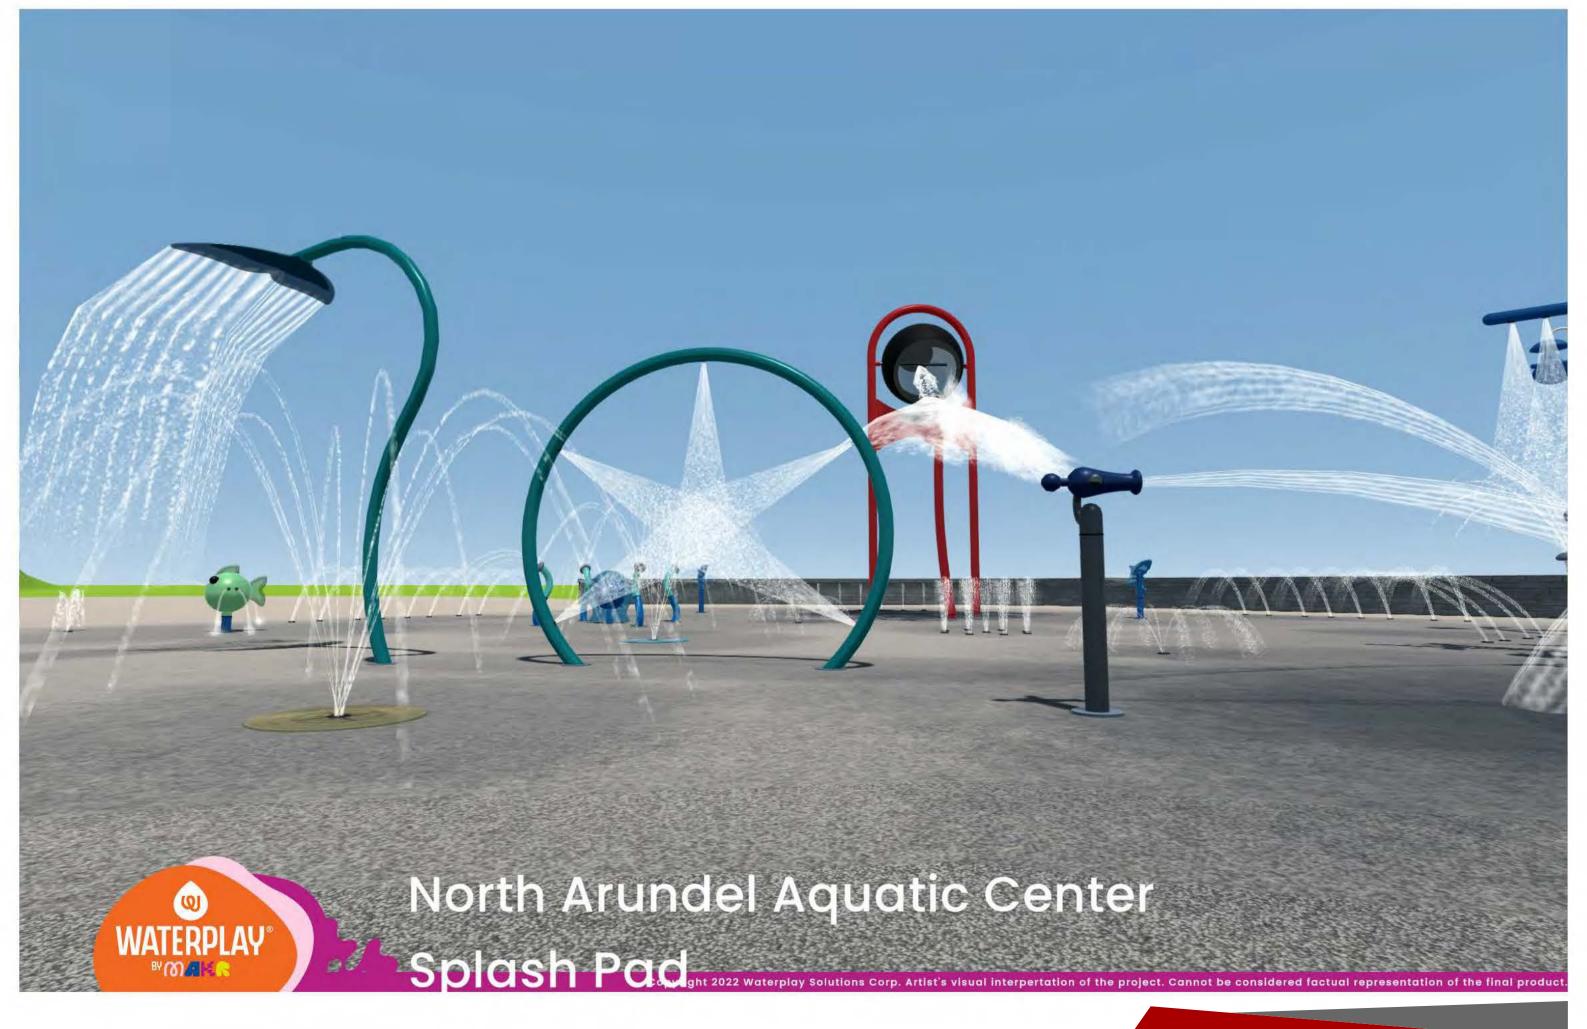

# NAAC SPLASH PAD

# 7888 CRAIN HWY, GLEN BURNIE, MD 21061

30% SCHEMATIC DESIGN

05-12-2023

| <b>KEY TO MATERIALS</b> |                    |  |  |  |
|-------------------------|--------------------|--|--|--|
| SECTION PATTERN         | DESCRIPTION        |  |  |  |
|                         | BRICK              |  |  |  |
|                         | CMU MASONRY        |  |  |  |
|                         | CONCRETE           |  |  |  |
|                         | POROUS FILL        |  |  |  |
|                         | EARTH              |  |  |  |
|                         | PLYWOOD            |  |  |  |
|                         | GYPSUM BOARD       |  |  |  |
|                         | RIGID INSULATION   |  |  |  |
|                         | BATT INSULATION    |  |  |  |
|                         | END GRAIN LUMBER   |  |  |  |
|                         | WOOD BLOCK OR SHIM |  |  |  |
|                         | FINISH WOOD        |  |  |  |