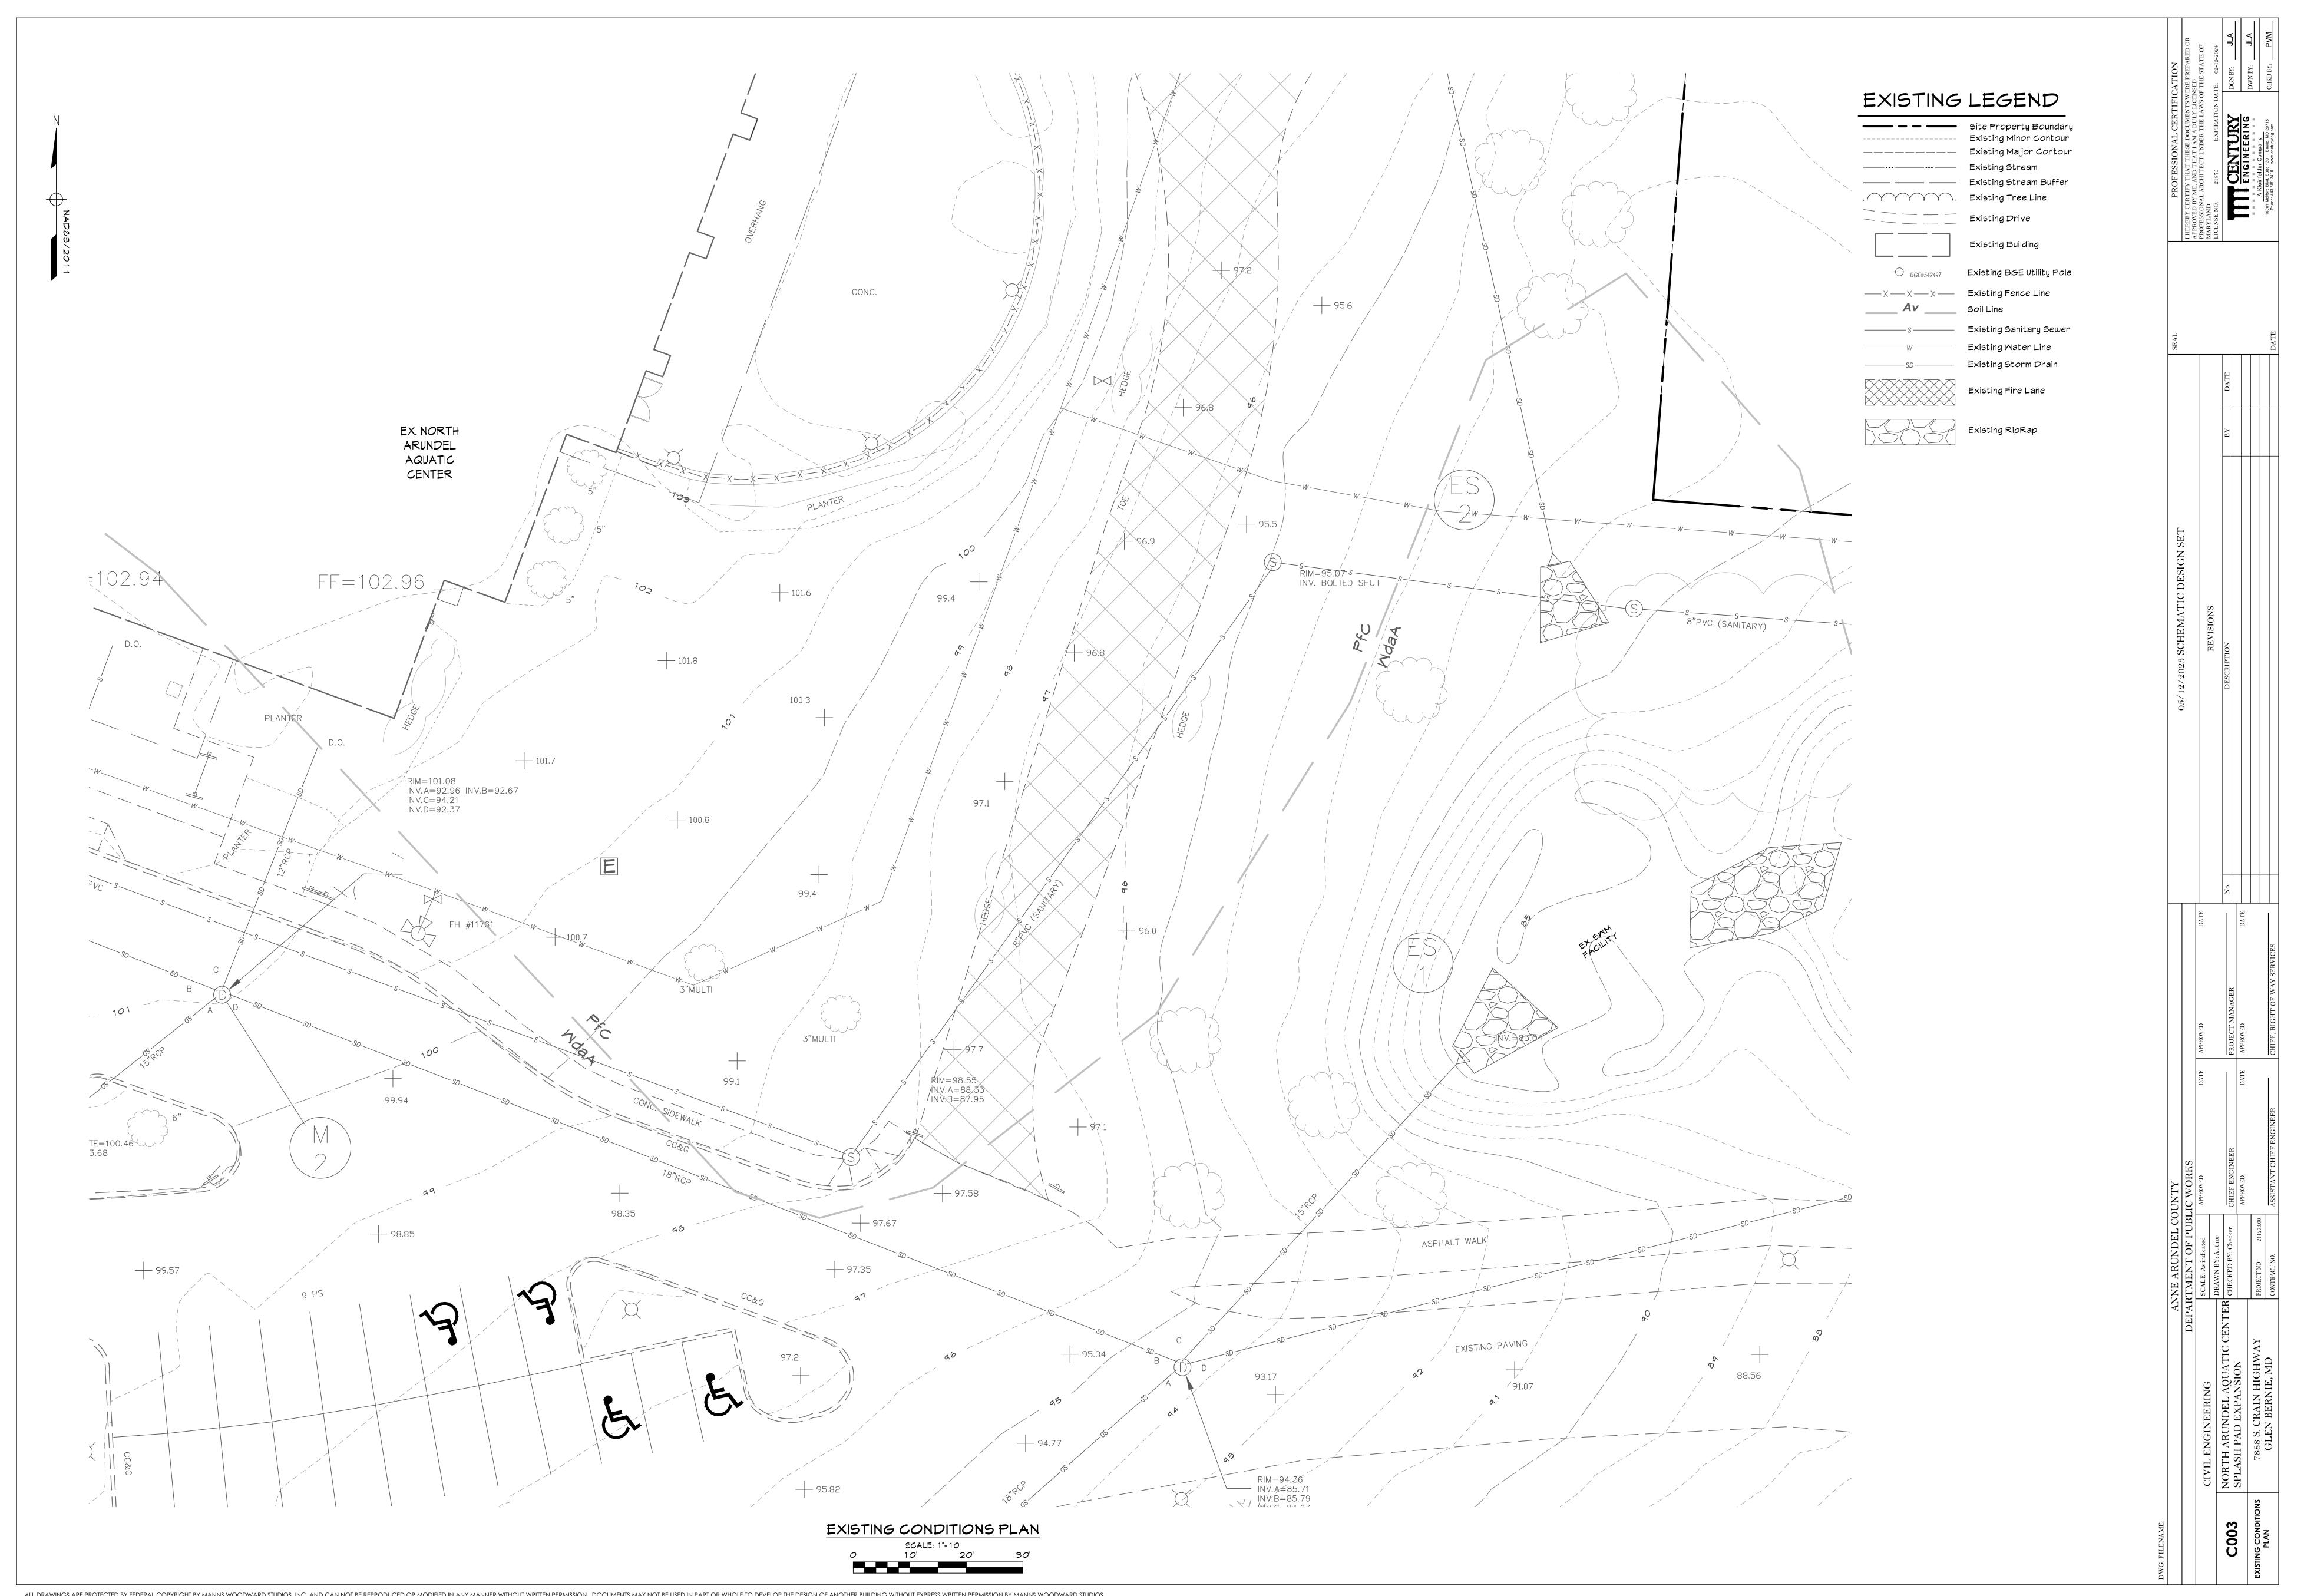

# NAAC SPLASH PAD

# 7888 CRAIN HWY, GLEN BURNIE, MD 21061

30% SCHEMATIC DESIGN

05-12-2023

| <b>KEY TO MATERIALS</b> |                    |  |  |  |
|-------------------------|--------------------|--|--|--|
| SECTION PATTERN         | DESCRIPTION        |  |  |  |
|                         | BRICK              |  |  |  |
|                         | CMU MASONRY        |  |  |  |
|                         | CONCRETE           |  |  |  |
|                         | POROUS FILL        |  |  |  |
|                         | EARTH              |  |  |  |
|                         | PLYWOOD            |  |  |  |
|                         | GYPSUM BOARD       |  |  |  |
|                         | RIGID INSULATION   |  |  |  |
|                         | BATT INSULATION    |  |  |  |
|                         | END GRAIN LUMBER   |  |  |  |
|                         | WOOD BLOCK OR SHIM |  |  |  |
|                         | FINISH WOOD        |  |  |  |