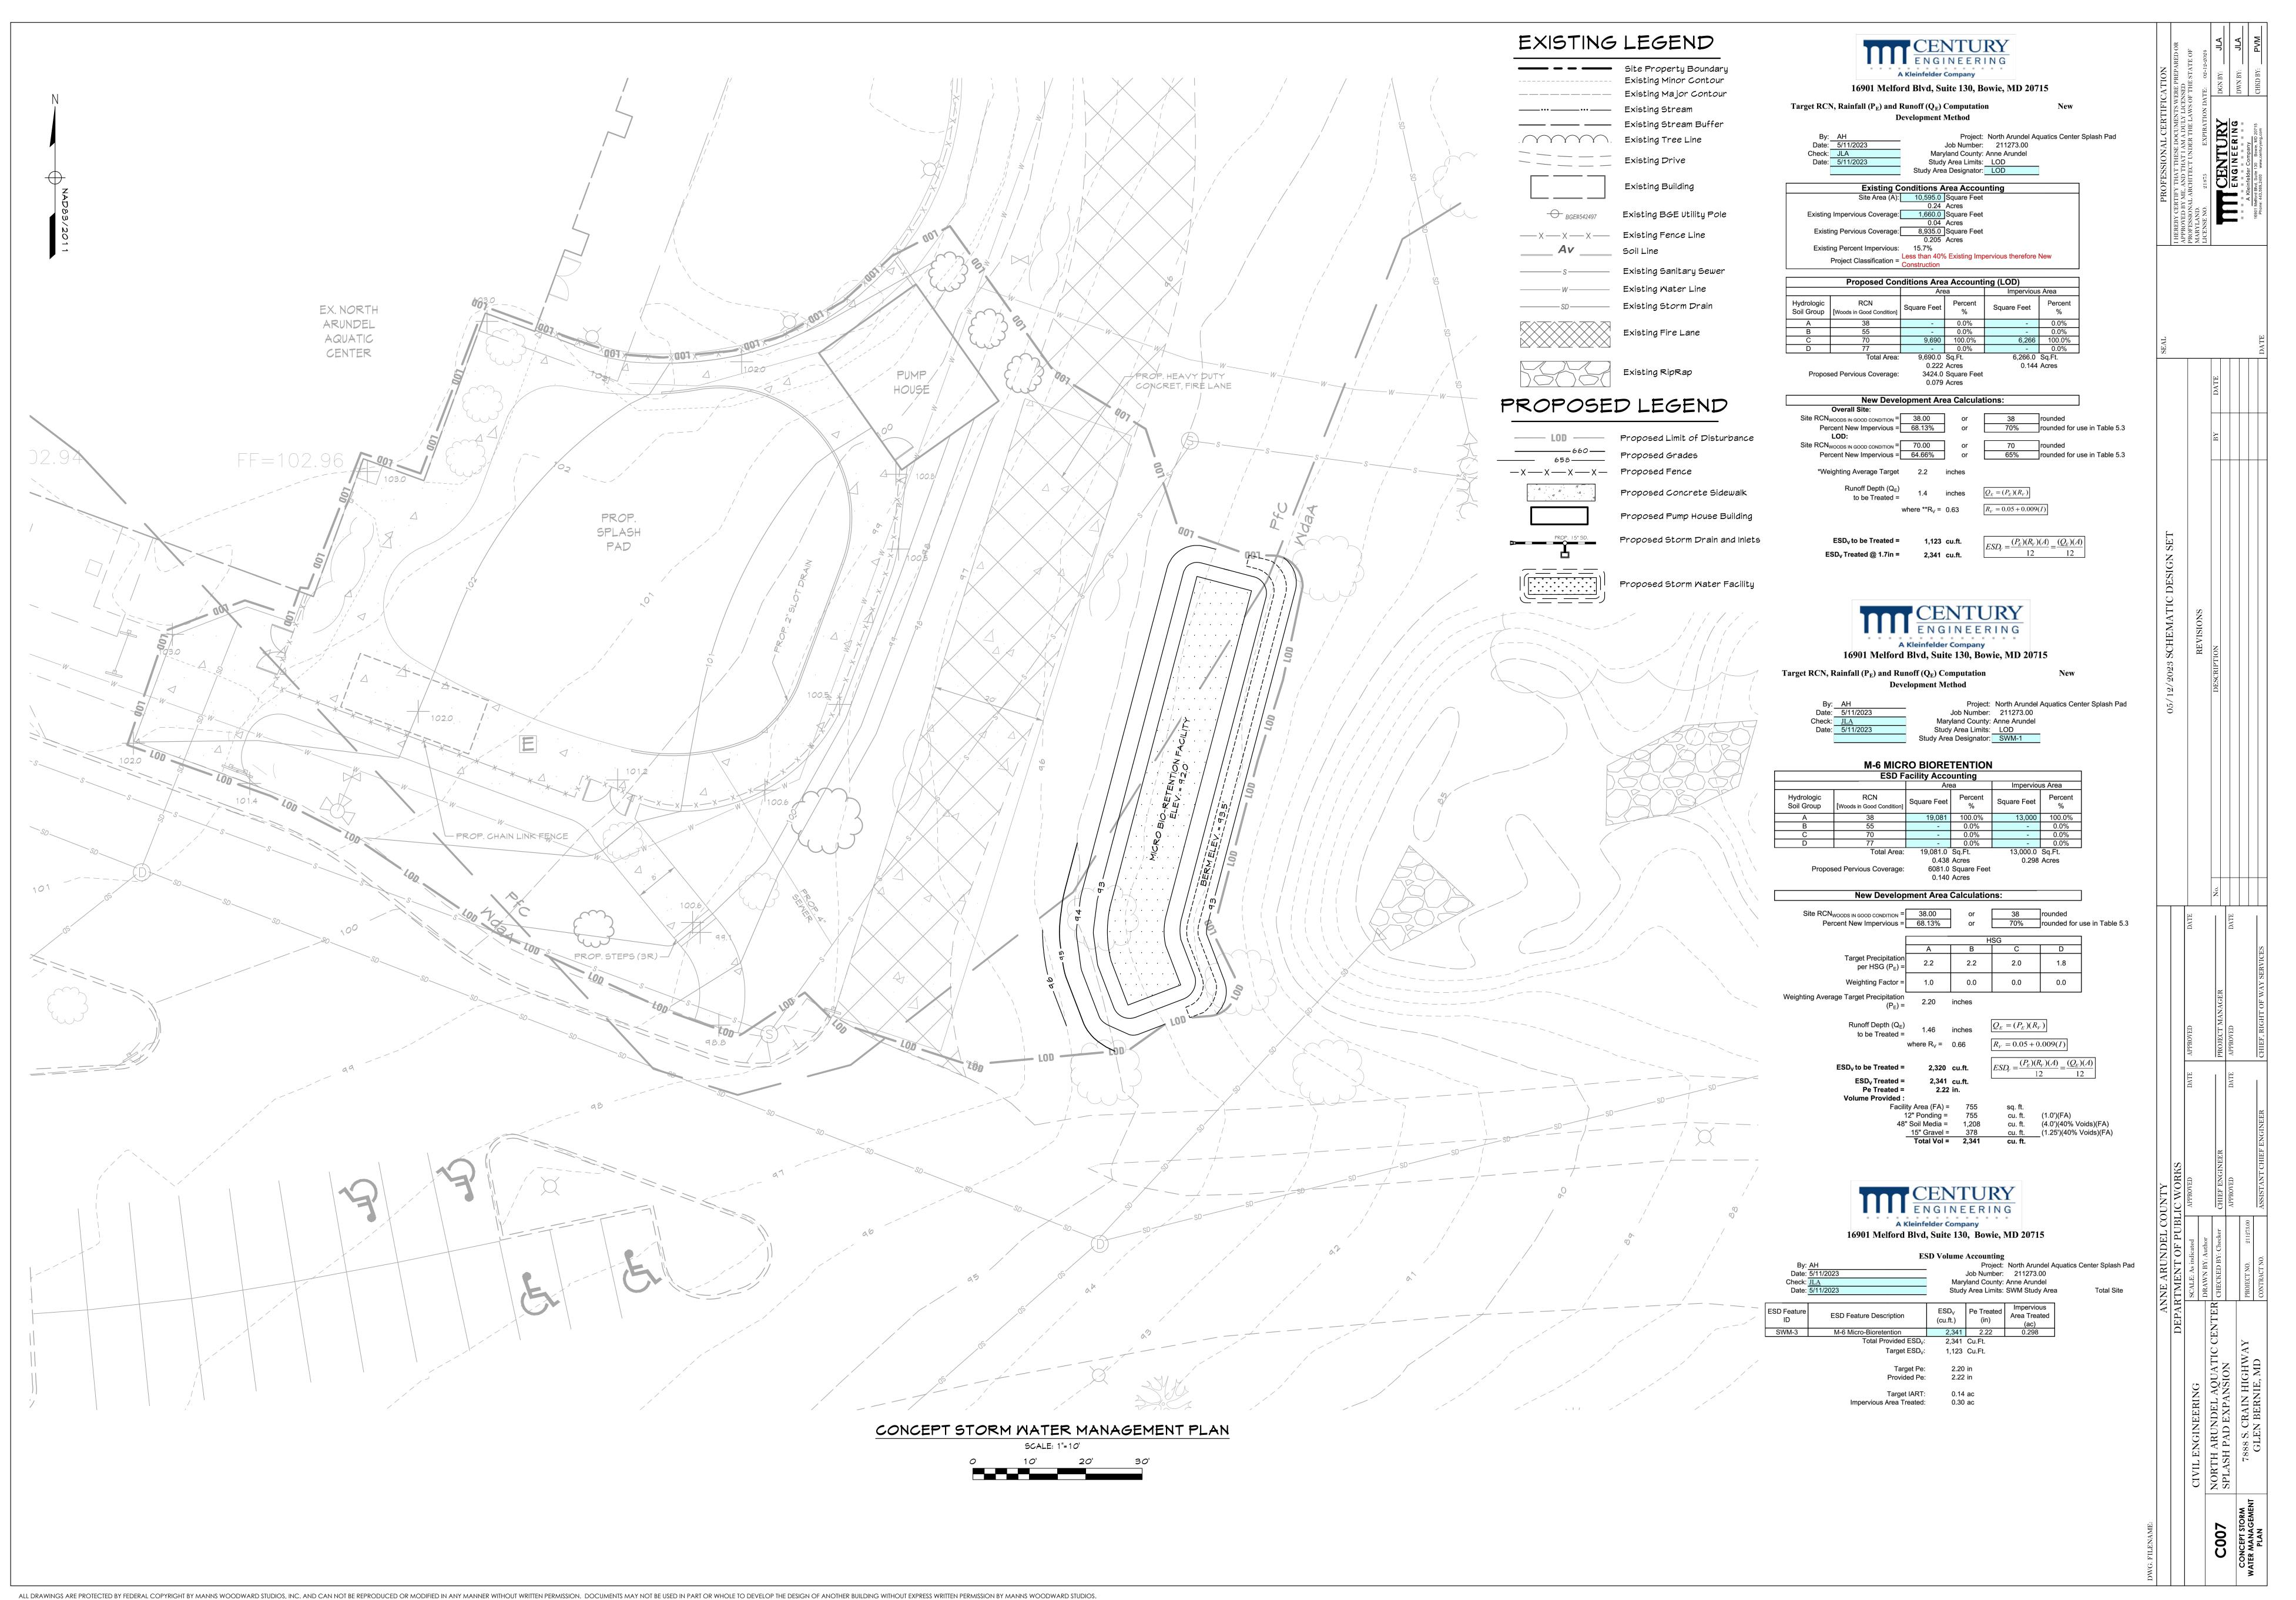

# NAAC SPLASH PAD

# 7888 CRAIN HWY, GLEN BURNIE, MD 21061

30% SCHEMATIC DESIGN

05-12-2023

| <b>KEY TO MATERIALS</b> |                    |  |  |  |
|-------------------------|--------------------|--|--|--|
| SECTION PATTERN         | DESCRIPTION        |  |  |  |
|                         | BRICK              |  |  |  |
|                         | CMU MASONRY        |  |  |  |
|                         | CONCRETE           |  |  |  |
|                         | POROUS FILL        |  |  |  |
|                         | EARTH              |  |  |  |
|                         | PLYWOOD            |  |  |  |
|                         | GYPSUM BOARD       |  |  |  |
|                         | RIGID INSULATION   |  |  |  |
|                         | BATT INSULATION    |  |  |  |
|                         | END GRAIN LUMBER   |  |  |  |
|                         | WOOD BLOCK OR SHIM |  |  |  |
|                         | FINISH WOOD        |  |  |  |