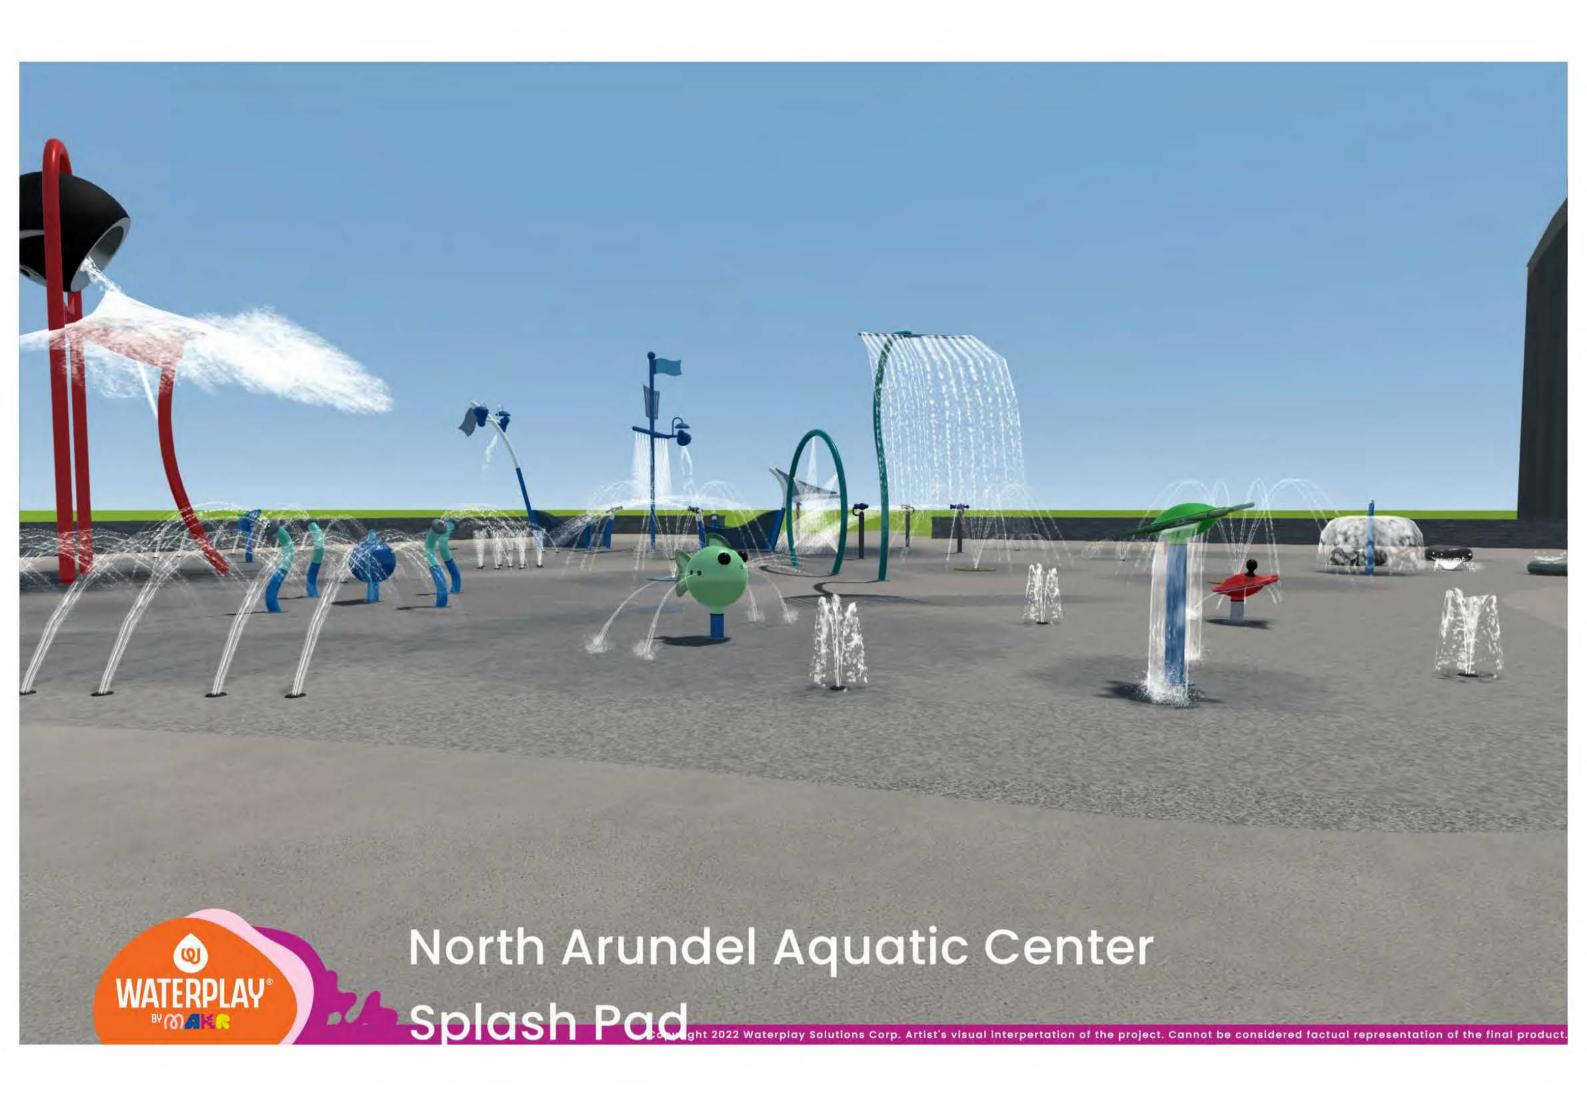

# NAAC SPLASH PAD

# 7888 CRAIN HWY, GLEN BURNIE, MD 21061

30% SCHEMATIC DESIGN

05-12-2023

| <b>KEY TO MATERIALS</b> |                    |  |  |  |
|-------------------------|--------------------|--|--|--|
| SECTION PATTERN         | DESCRIPTION        |  |  |  |
|                         | BRICK              |  |  |  |
|                         | CMU MASONRY        |  |  |  |
|                         | CONCRETE           |  |  |  |
|                         | POROUS FILL        |  |  |  |
|                         | EARTH              |  |  |  |
|                         | PLYWOOD            |  |  |  |
|                         | GYPSUM BOARD       |  |  |  |
|                         | RIGID INSULATION   |  |  |  |
|                         | BATT INSULATION    |  |  |  |
|                         | END GRAIN LUMBER   |  |  |  |
|                         | WOOD BLOCK OR SHIM |  |  |  |
|                         | FINISH WOOD        |  |  |  |