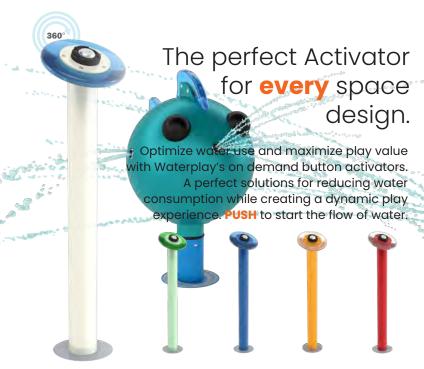

o@waterplay.com | www.waterplay.com

# BORGER PORAIN STAINLESS STEEL

0010-4133











#### **FLOWLOCK/TOR**TUNITIES:

Get the water flowing with the Power Post. This classic park activator inlight disers in teracipality (140 GPM) while helping optimize Higher walt probes planters of the prove

- Safe design protects against finger a
- Flush-to-grade







**COGNITIVE** 

**PHYSICAL** 

Play is fundamental in childhood development, health and wellbeing. Waterplay products are designed using research that supports cognitive, social and emotional, creative and physical growth. The above icons represent the leading attributes associated with this play feature.

#### **PLAY ZONES:**









DEVELOPMENT

DISCOVERY

**EXPLORATION** 

**CATEGORY:** Activators

## **BOWERS BST**

0010-0885







WATER EFFECT



See Specification Sheet for product data.

INSTALLATION

ZERO-DEPTH



**PLAYPHASE**<sup>™</sup>

DETACHABLE MOUNTING SYSTEM

#### **PLAY OPPORTUNITIES:**

Ettle westerple yiers in grant the Blowfish 360° ns they get sprayed find all virtes in the get sprayed find all virtes in the get sprayed find all virtes in the grant find a cognitive skills developed and sprays 360°!









COGNITIVE

PHYSICAL

Play is fundamental in childhood development, health and wellbeing. Waterplay products are designed using research that supports cognitive, social and emotional, creative and physical growth. The above icons represent the leading attributes associated with this play feature.

#### **PLAY ZONES:**









DEVELOPMENT

DISCOVERY

EXPLORATION

ADVENTURE

**CATEGORY:** Acti