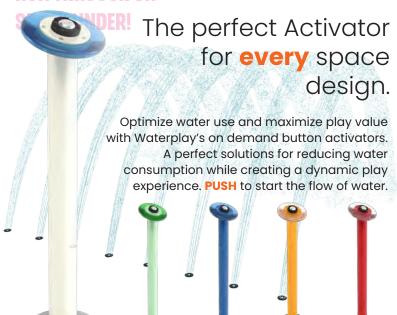

pray Tunnel features an angled Get the water flowing with the Power Post, his nozzle for those looking for a water tunnel or upright classic park activator increases interactivity spray to create a wall of water. while helping optimize water use on the play pad.

#### **NOZZLE COMPATIBILITY**

Compatible with any 2.5" nozzle







COGNITIVE

PHYSICAL

Play is fundamental in childhood development, health and wellbeing. Waterplay products are designed using research that supports cognitive, social and emotional, creative and physical growth. The above icons represent the leading attributes associated with this play feature.

#### **PLAY ZONES:**









DEVELOPMENT

DISCOVERY

EXPLORATION

ADVENTURE

**CATEGORY:** Activators

### **DOMAR PAISHEL 8**

0010-7845947

#### **RUN THROUGH OR**









INSTALLATION
ZERO-DEPTH



**PLAYPHASE**<sup>™</sup>

DETACHABLE MOUNTING SYSTEM

#### **PLAY OPPORTUNITIES:**

Eight times the fun! The Spray Tunnel features an angled Get the water flowing with the Power Post. This nozzle for those looking for a water funnel or upright classic park activator increases interactivity while the create a water time.

#### **NOZZLE COMPATIBILITY**

Compatible with any 2.5" nozzle







COGNITIVE

PHYSICAL

Play is fundamental in childhood development, health and wellbeing. Waterplay products are designed using research that supports cognitive, social and emotional, creative and physical growth. The above icons represent the leading attributes associated with this play feature.

#### **PLAY ZONES:**









DEVELOPMENT

DISCOVERY

EXPLORATION

ADVENT