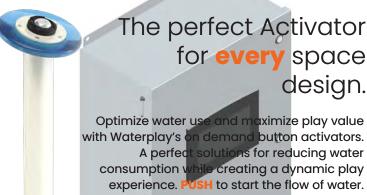

# NAAC SPLASH PAD

# 7888 CRAIN HWY, GLEN BURNIE, MD 21061

30% SCHEMATIC DESIGN

05-12-2023

| <b>KEY TO MATERIALS</b> |                    |  |  |  |
|-------------------------|--------------------|--|--|--|
| SECTION PATTERN         | DESCRIPTION        |  |  |  |
|                         | BRICK              |  |  |  |
|                         | CMU MASONRY        |  |  |  |
|                         | CONCRETE           |  |  |  |
|                         | POROUS FILL        |  |  |  |
|                         | EARTH              |  |  |  |
|                         | PLYWOOD            |  |  |  |
|                         | GYPSUM BOARD       |  |  |  |
|                         | RIGID INSULATION   |  |  |  |
|                         | BATT INSULATION    |  |  |  |
|                         | END GRAIN LUMBER   |  |  |  |
|                         | WOOD BLOCK OR SHIM |  |  |  |
|                         | FINISH WOOD        |  |  |  |