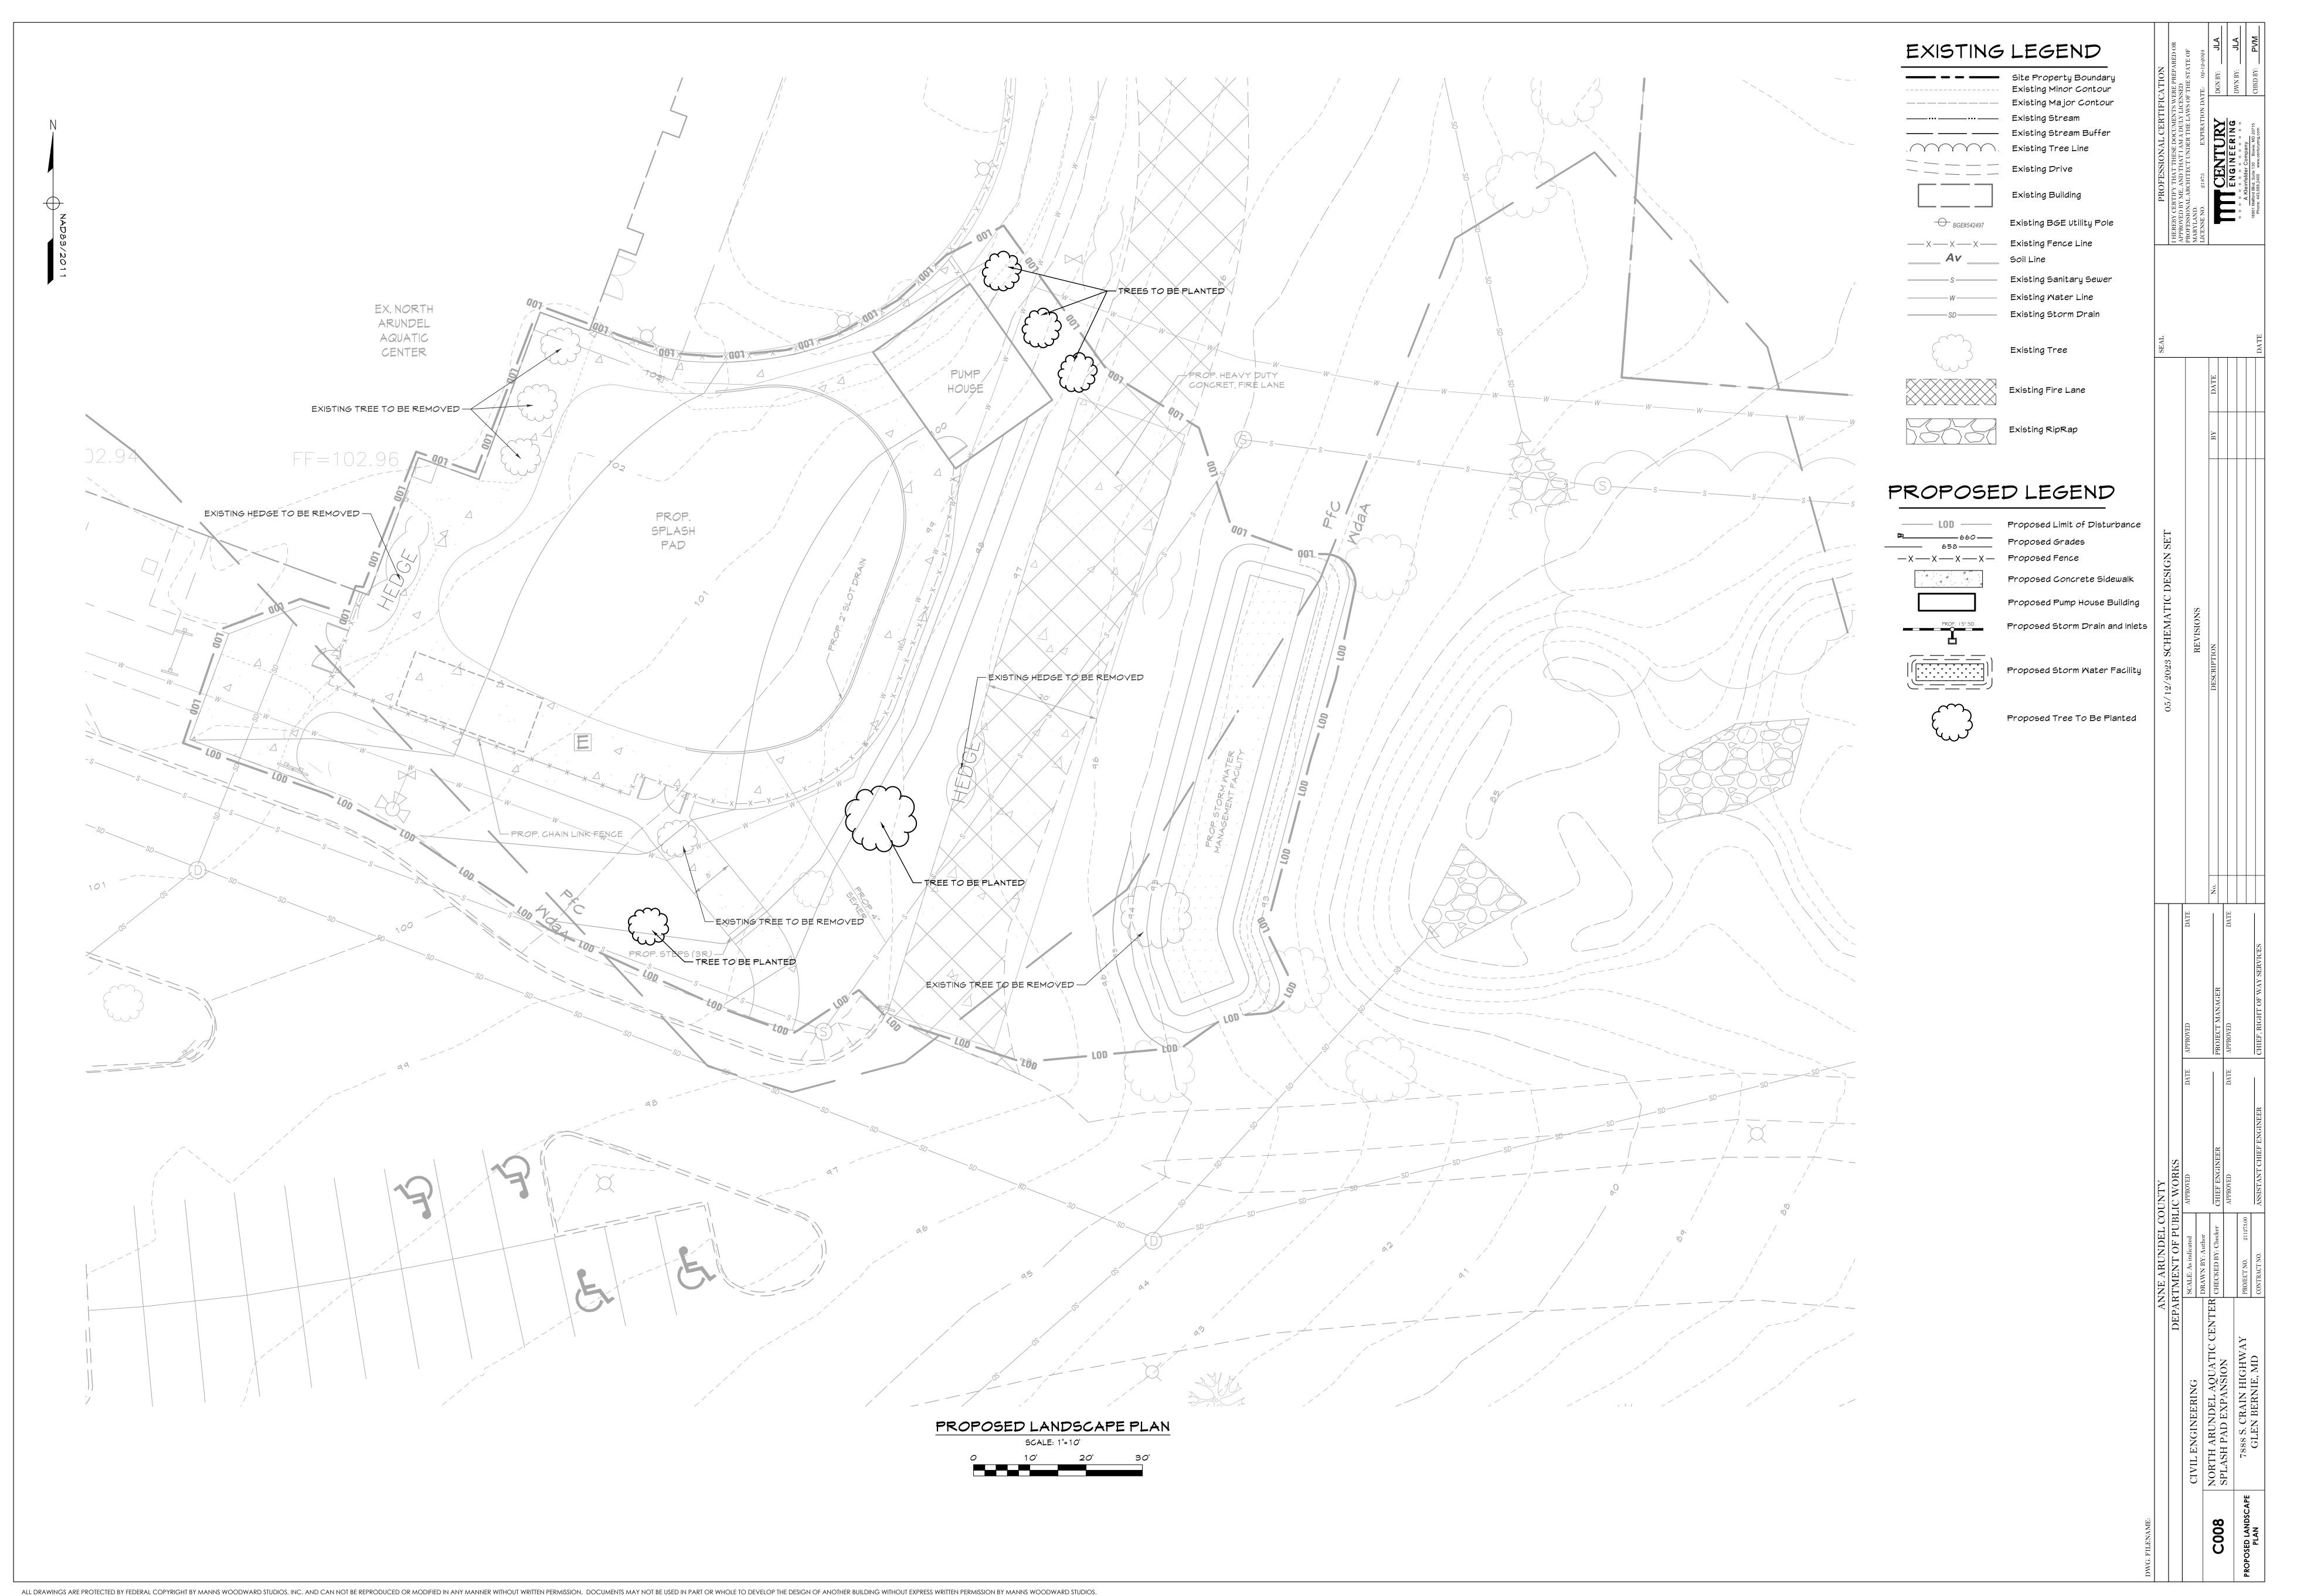

# NAAC SPLASH PAD

# 7888 CRAIN HWY, GLEN BURNIE, MD 21061

30% SCHEMATIC DESIGN

05-12-2023

| <b>KEY TO MATERIALS</b> |                    |  |  |  |
|-------------------------|--------------------|--|--|--|
| SECTION PATTERN         | DESCRIPTION        |  |  |  |
|                         | BRICK              |  |  |  |
|                         | CMU MASONRY        |  |  |  |
|                         | CONCRETE           |  |  |  |
|                         | POROUS FILL        |  |  |  |
|                         | EARTH              |  |  |  |
|                         | PLYWOOD            |  |  |  |
|                         | GYPSUM BOARD       |  |  |  |
|                         | RIGID INSULATION   |  |  |  |
|                         | BATT INSULATION    |  |  |  |
|                         | END GRAIN LUMBER   |  |  |  |
|                         | WOOD BLOCK OR SHIM |  |  |  |
|                         | FINISH WOOD        |  |  |  |