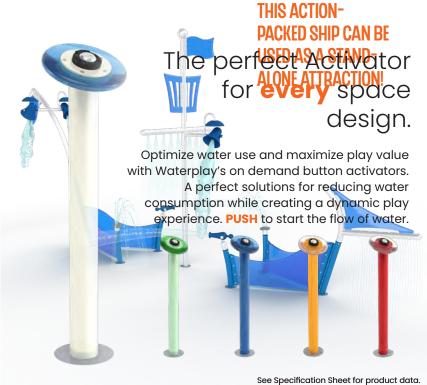

# NAAC SPLASH PAD

# 7888 CRAIN HWY, GLEN BURNIE, MD 21061

30% SCHEMATIC DESIGN

05-12-2023

| <b>KEY TO MATERIALS</b> |                    |  |  |  |
|-------------------------|--------------------|--|--|--|
| SECTION PATTERN         | DESCRIPTION        |  |  |  |
|                         | BRICK              |  |  |  |
|                         | CMU MASONRY        |  |  |  |
|                         | CONCRETE           |  |  |  |
|                         | POROUS FILL        |  |  |  |
|                         | EARTH              |  |  |  |
|                         | PLYWOOD            |  |  |  |
|                         | GYPSUM BOARD       |  |  |  |
|                         | RIGID INSULATION   |  |  |  |
|                         | BATT INSULATION    |  |  |  |
|                         | END GRAIN LUMBER   |  |  |  |
|                         | WOOD BLOCK OR SHIM |  |  |  |
|                         | FINISH WOOD        |  |  |  |