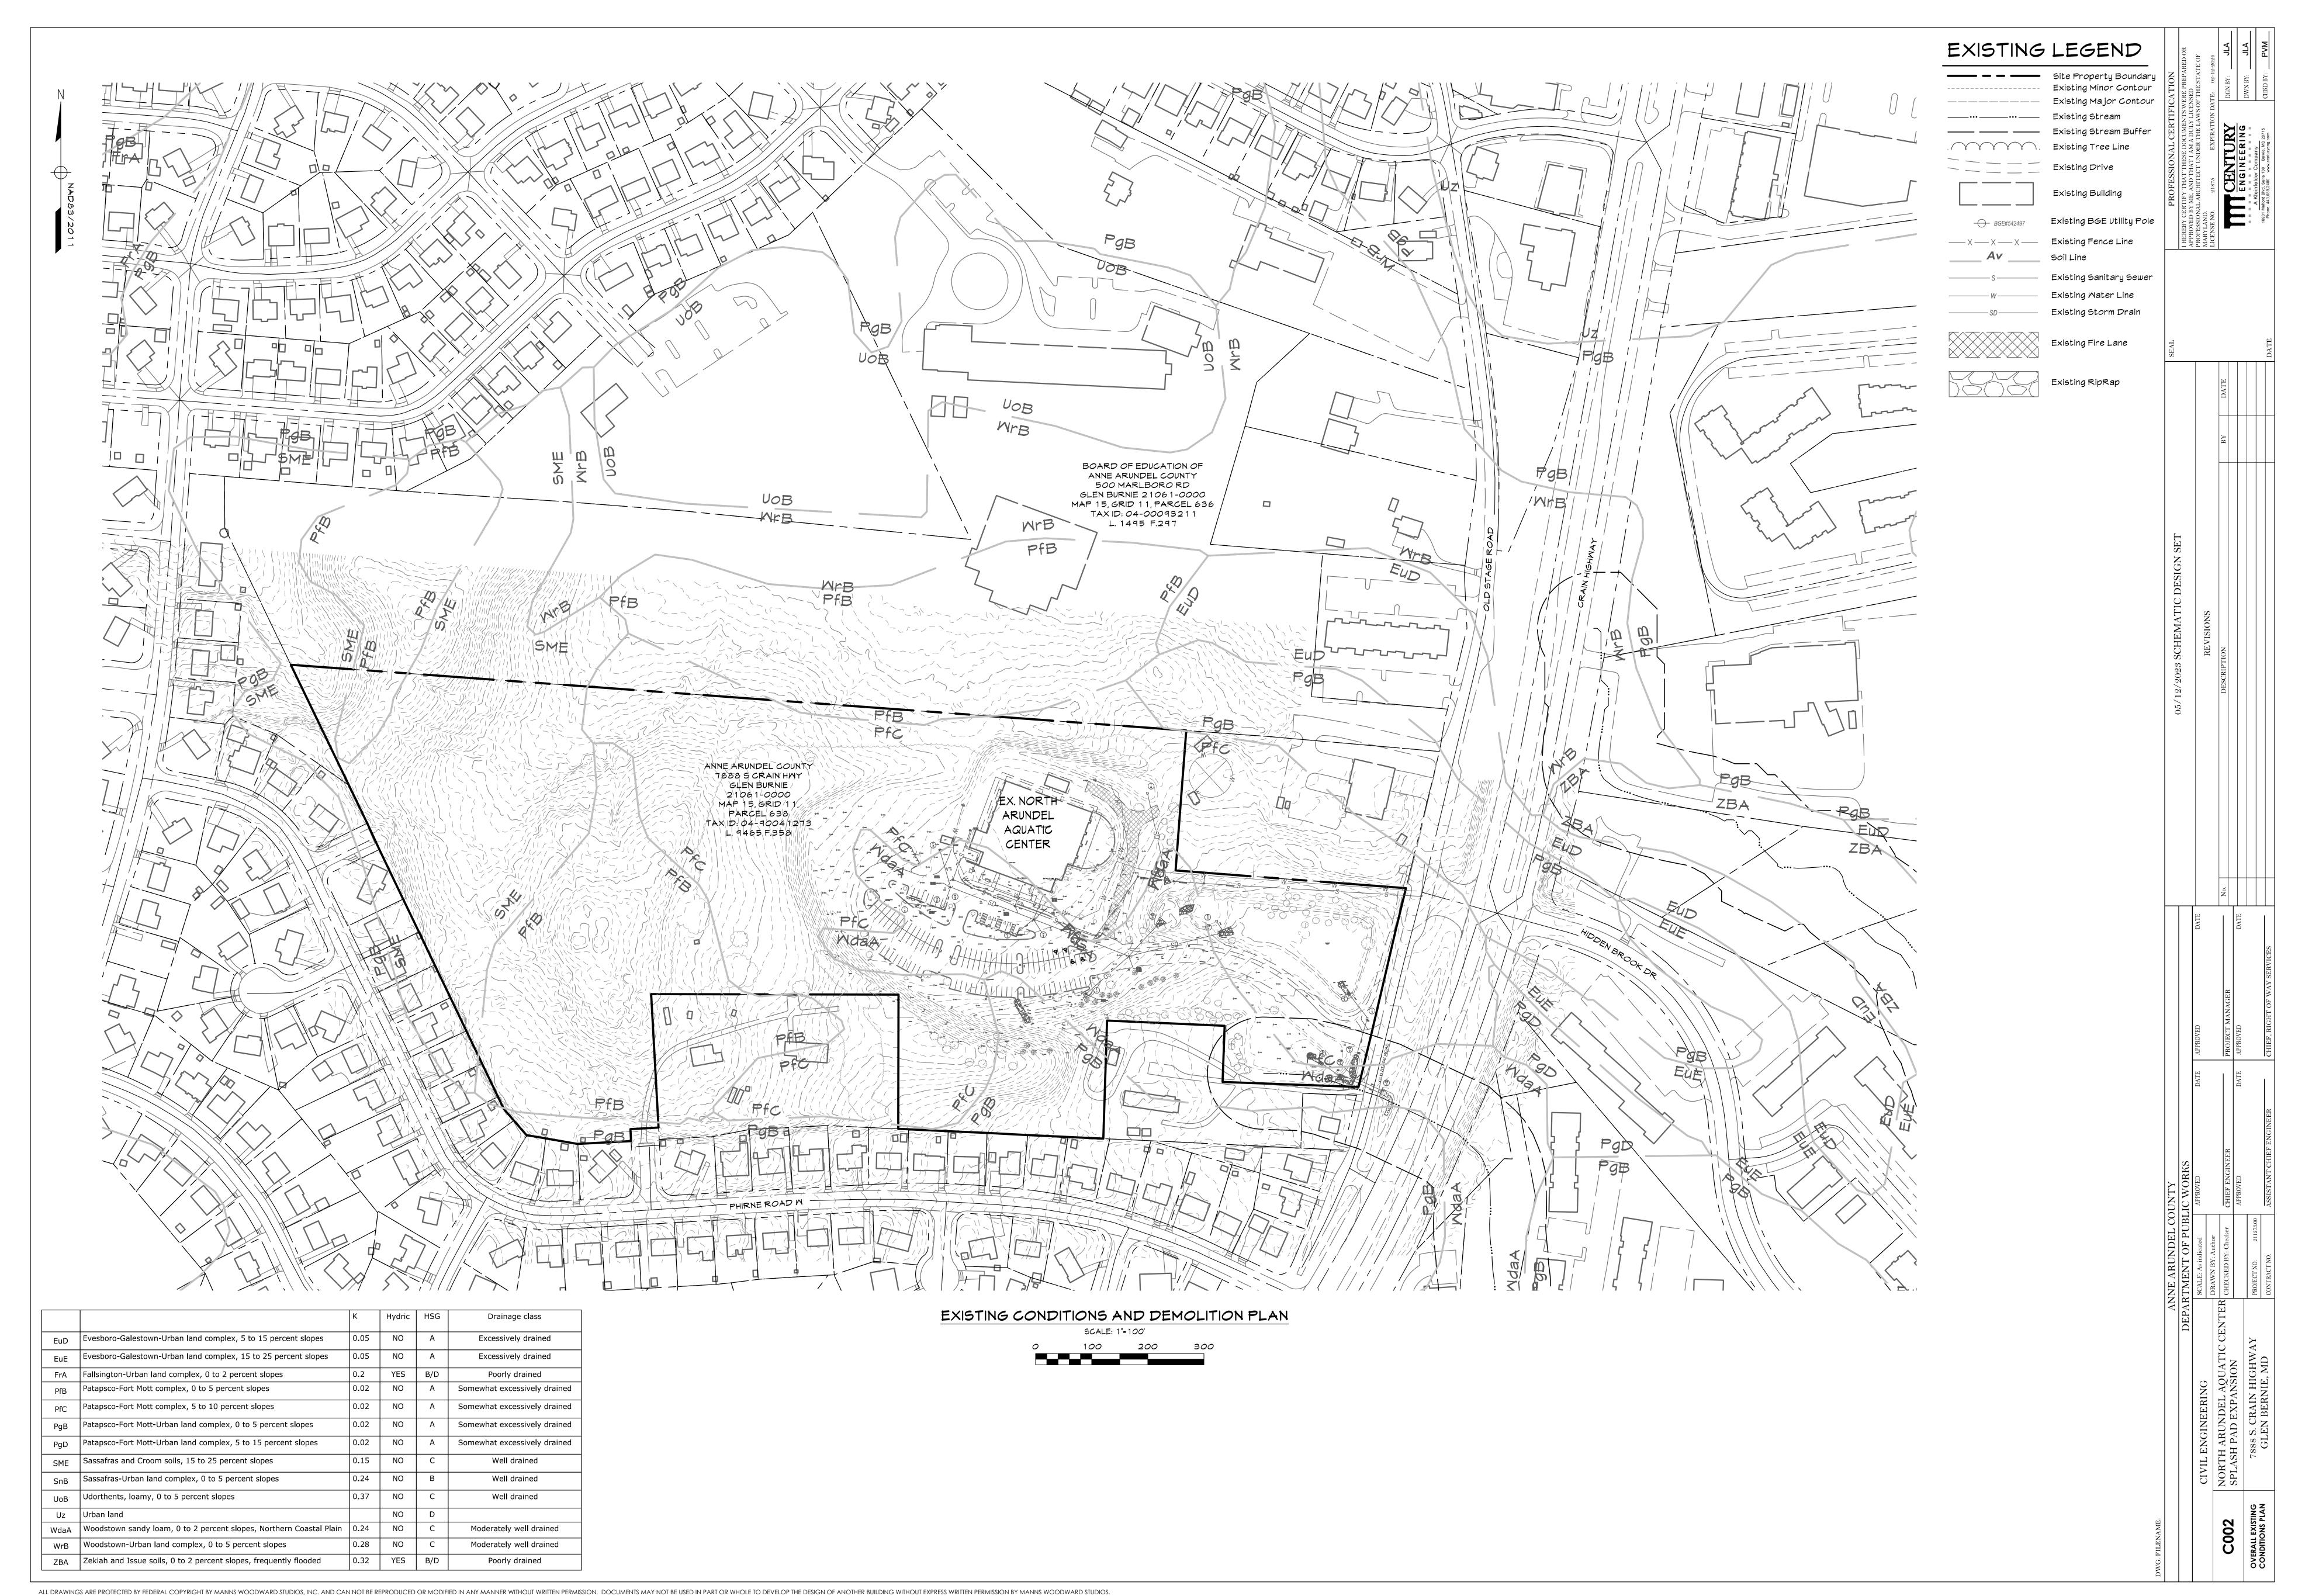

# NAAC SPLASH PAD

# 7888 CRAIN HWY, GLEN BURNIE, MD 21061

30% SCHEMATIC DESIGN

05-12-2023

| <b>KEY TO MATERIALS</b> |                    |  |  |  |
|-------------------------|--------------------|--|--|--|
| SECTION PATTERN         | DESCRIPTION        |  |  |  |
|                         | BRICK              |  |  |  |
|                         | CMU MASONRY        |  |  |  |
|                         | CONCRETE           |  |  |  |
|                         | POROUS FILL        |  |  |  |
|                         | EARTH              |  |  |  |
|                         | PLYWOOD            |  |  |  |
|                         | GYPSUM BOARD       |  |  |  |
|                         | RIGID INSULATION   |  |  |  |
|                         | BATT INSULATION    |  |  |  |
|                         | END GRAIN LUMBER   |  |  |  |
|                         | WOOD BLOCK OR SHIM |  |  |  |
|                         | FINISH WOOD        |  |  |  |