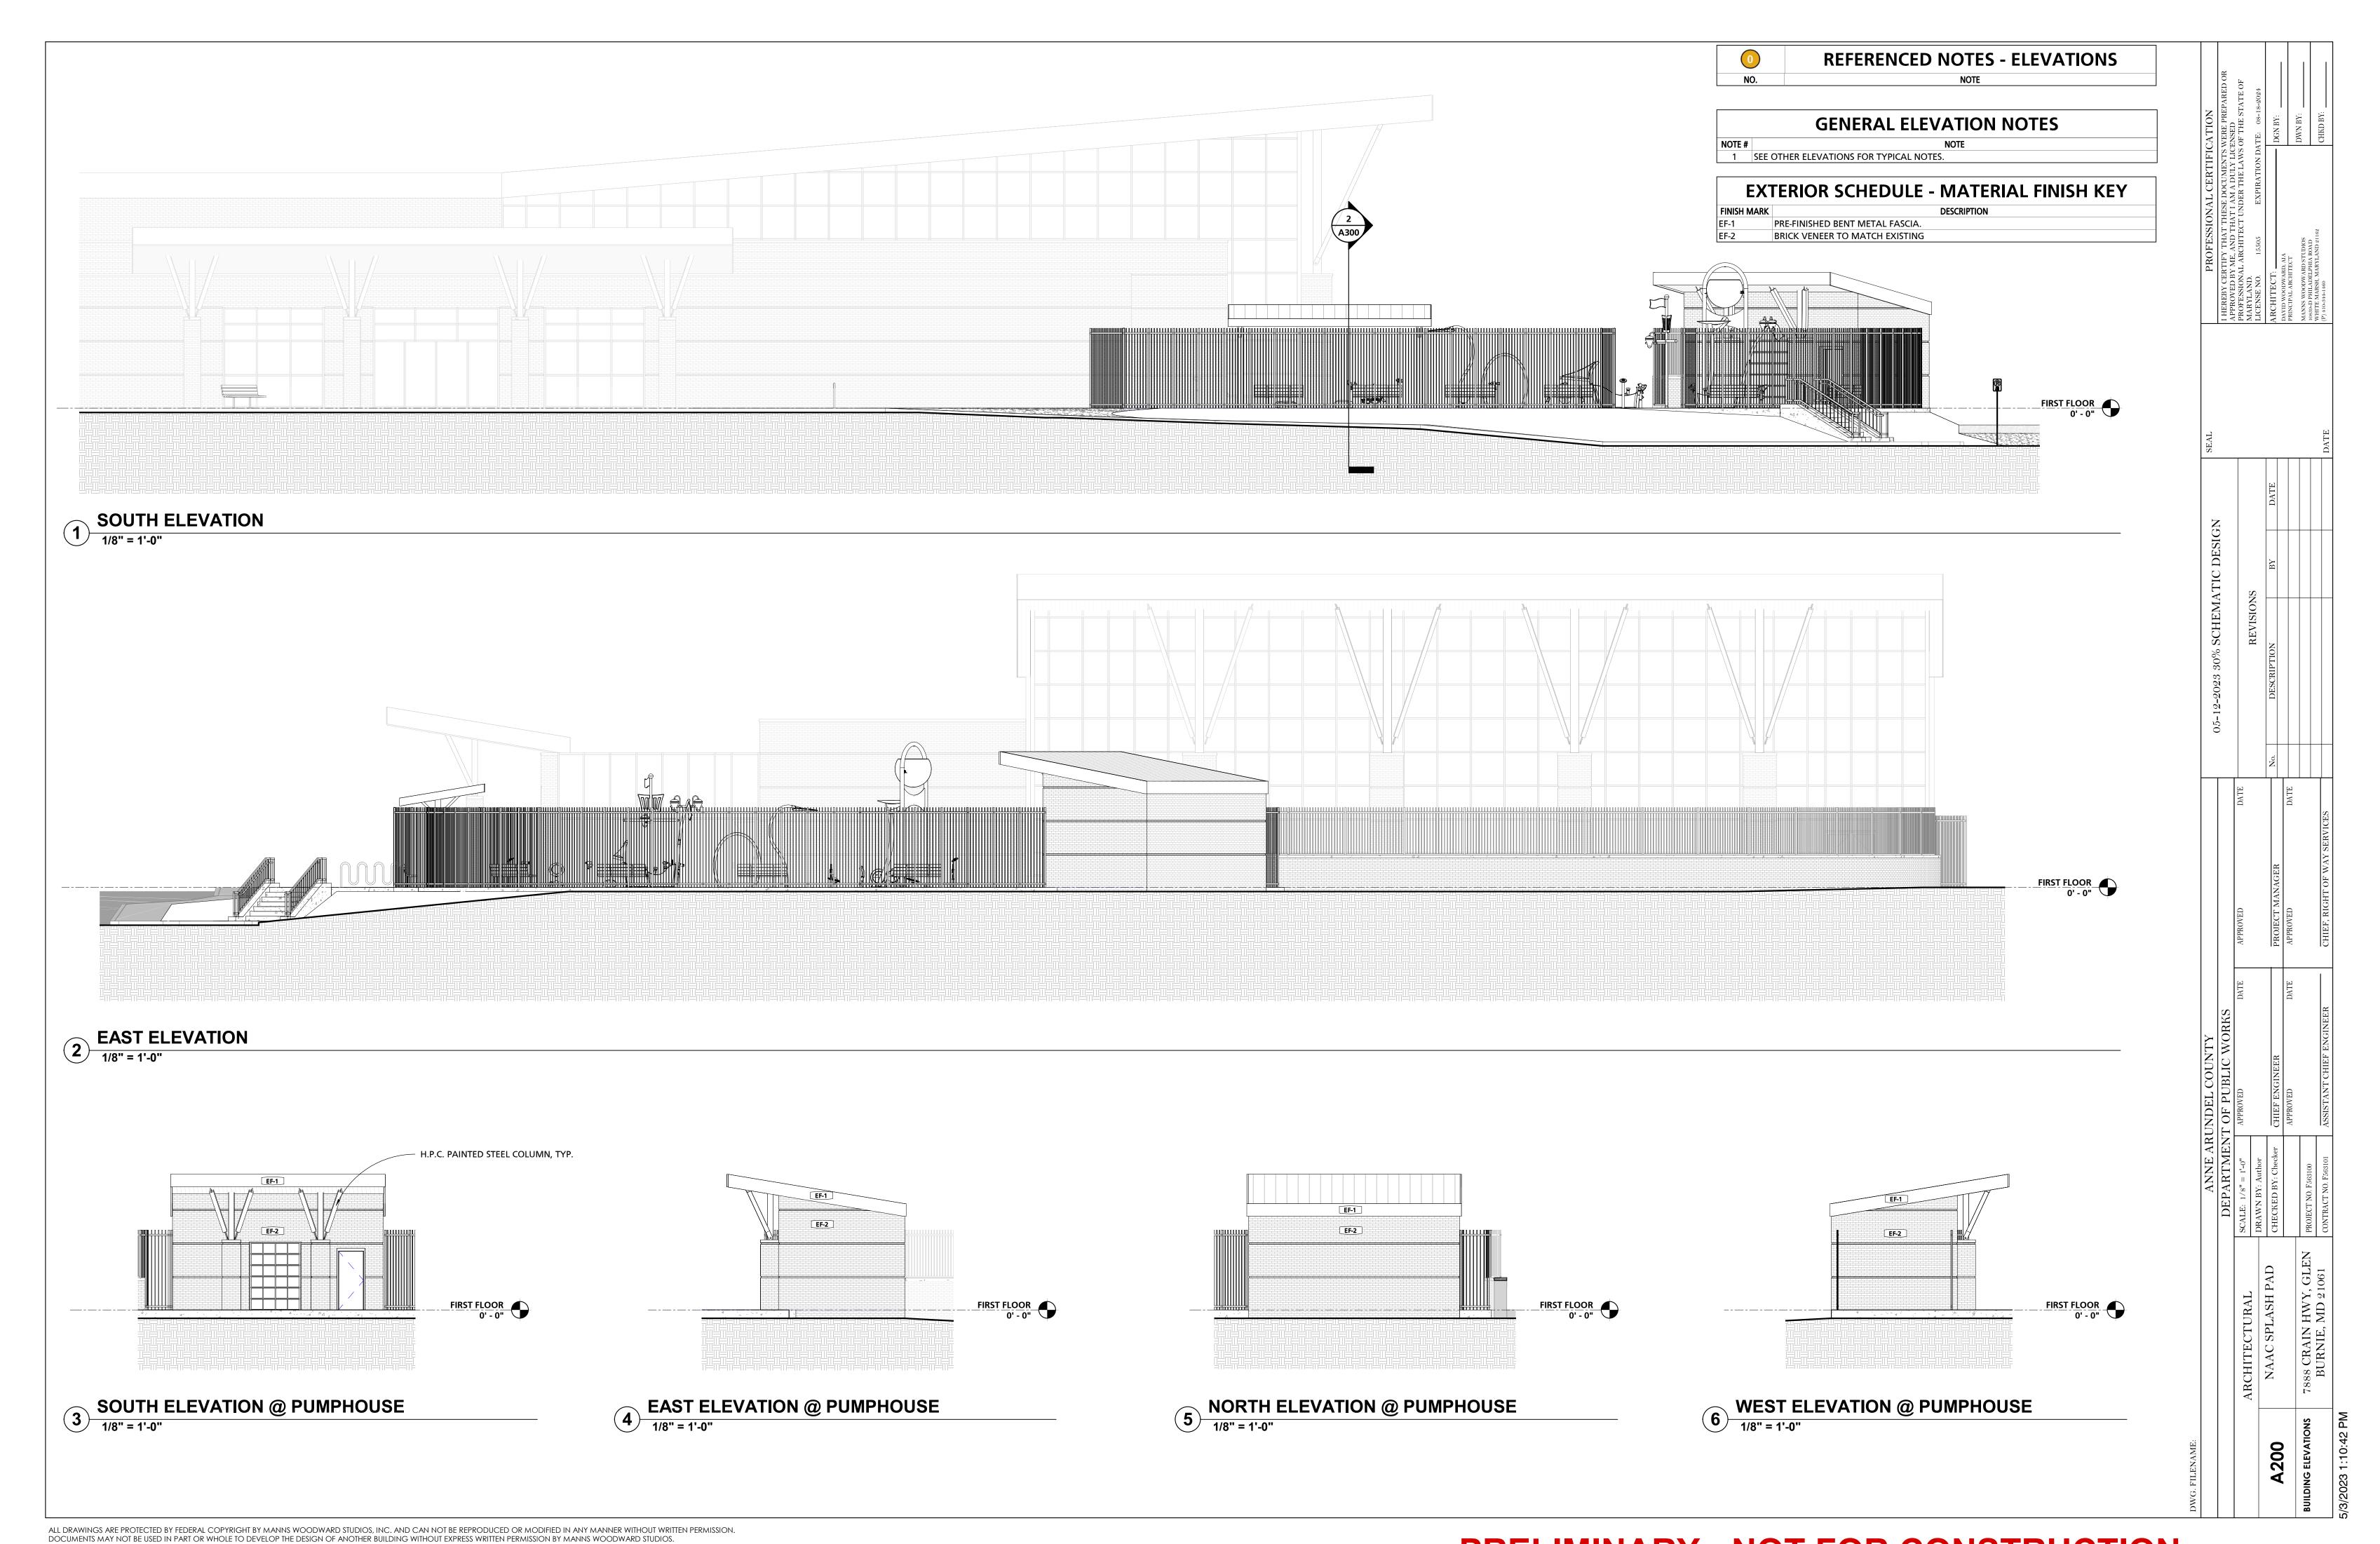

# NAAC SPLASH PAD

# 7888 CRAIN HWY, GLEN BURNIE, MD 21061

30% SCHEMATIC DESIGN

05-12-2023

| <b>KEY TO MATERIALS</b> |                    |  |  |  |
|-------------------------|--------------------|--|--|--|
| SECTION PATTERN         | DESCRIPTION        |  |  |  |
|                         | BRICK              |  |  |  |
|                         | CMU MASONRY        |  |  |  |
|                         | CONCRETE           |  |  |  |
|                         | POROUS FILL        |  |  |  |
|                         | EARTH              |  |  |  |
|                         | PLYWOOD            |  |  |  |
|                         | GYPSUM BOARD       |  |  |  |
|                         | RIGID INSULATION   |  |  |  |
|                         | BATT INSULATION    |  |  |  |
|                         | END GRAIN LUMBER   |  |  |  |
|                         | WOOD BLOCK OR SHIM |  |  |  |
|                         | FINISH WOOD        |  |  |  |