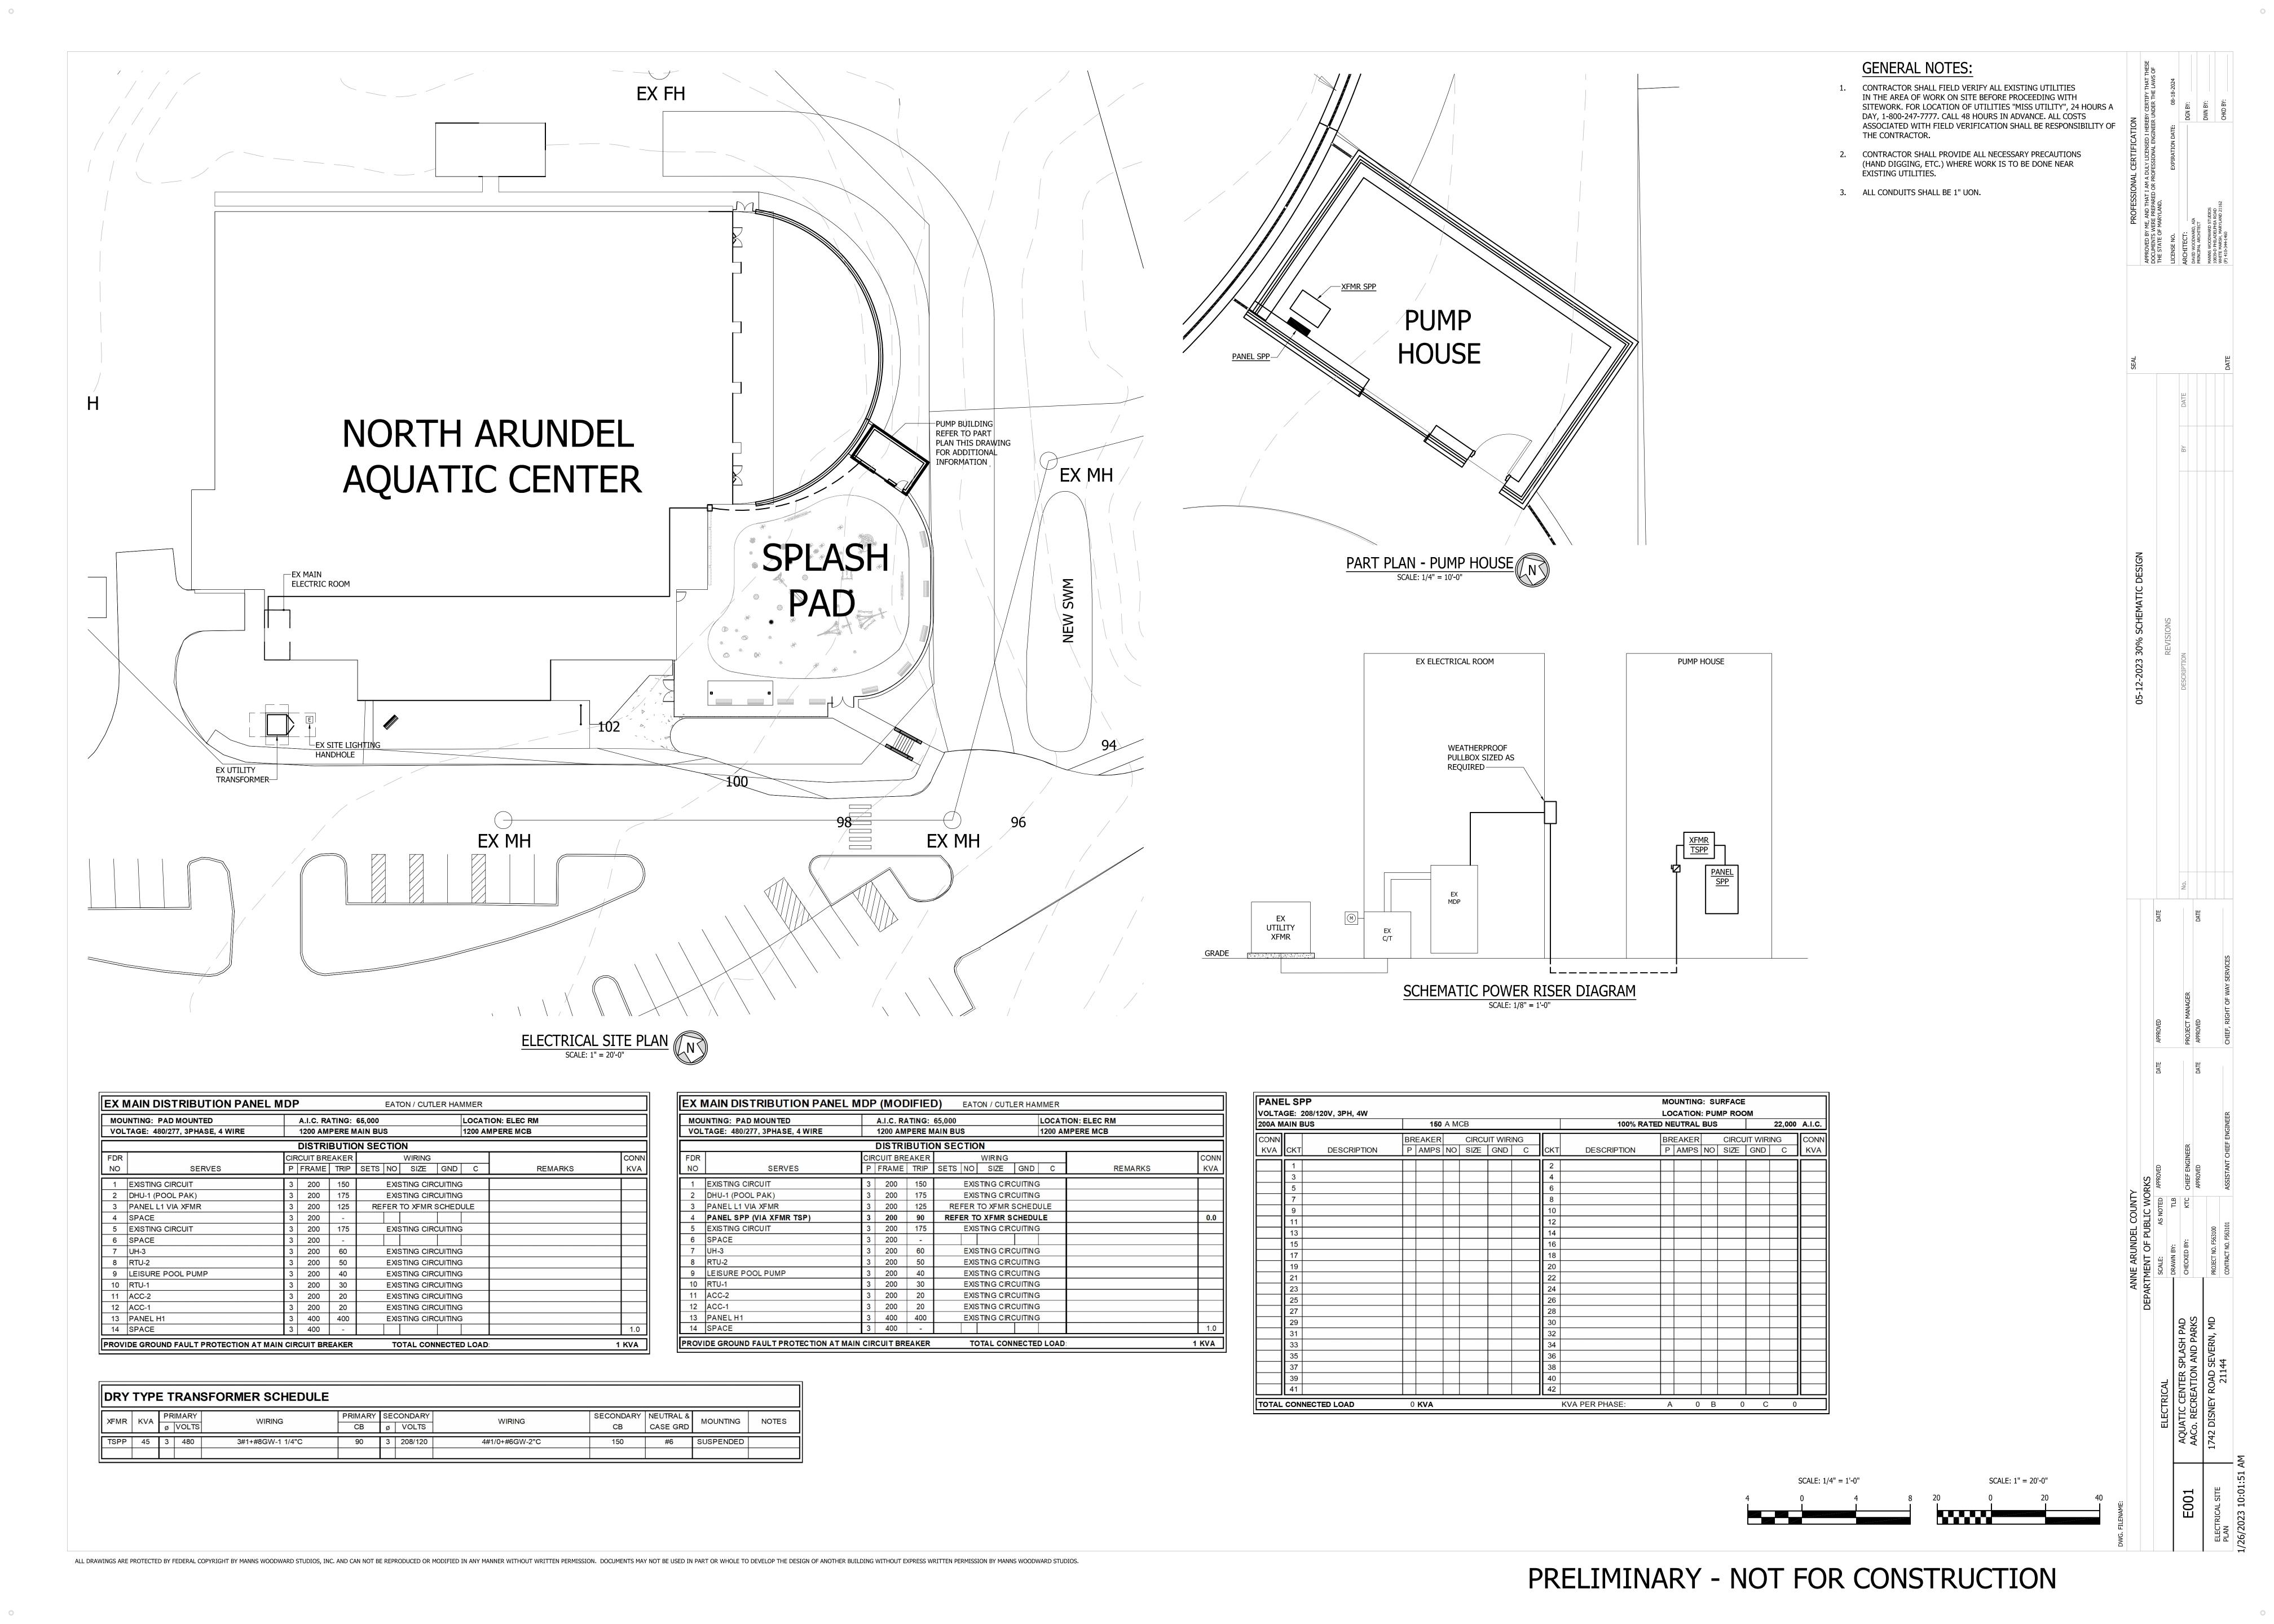

| PROJECT MANAGER             |
| REVISIONS                                                          | DATE REVISIONS                       | DATE REVISIONS                            | DATE                                 | BY                |          |                             |
| REVISIONS                                                          | DATE                                 | DATE                                      | DATE                                 |                   |          | PROJECT MANIA CER           |
|                                                                    |                                      |                                           | DATE                                 | REVISIONS         |          | DIOCIECT MANIA GED          |









## **LEGEND**

- BV = BALL VALVE
- BFV = BUTTERFLY VALVE
- / = CHECK VALVE
- BW = BACKWASH
- S = FLOOR SINK
- FM = FLOWMETER
- AI = ACID INJECTION
- CI = CHLORINE INJECTION
- PH/PS = PIPE HANGER/SUPPORT
- PG/VG = VACUUM / PRESSURE GAUGE
- FD = FLOOR DRAIN

#### **GENERAL NOTES**

- I. THE PIPING SYSTEM SHALL HAVE DIRECTION OF FLOW ARROWS INDICATED ON THE PIPES.
- 2. PUBLIC POOLS SHALL HAVE A FLOW DIAGRAM OF THE POOL'S PIPING SYSTEM WITH OPERATION INSTRUCTIONS.
- 3. THE FLOW DIAGRAM AND INSTRUCTIONS SHALL BE AVAILABLE ON THE PREMISES AT ALL TIME
- 4. ALL PLUMBING BELOW GRADE SHALL BE SCH 40 PVC AND ALL PLUMBING ABOVE GRADE SHALL BE SCH. 80 PVC PIPE, UNLESS NOTED OTHERWISE.
- 5. MECHANICAL ROOM AND PLUMBING IS SCHEMATIC IN NATURE. POOL CONTRACTOR TO COORDINATE MECHANICAL EQUIPMENT PL