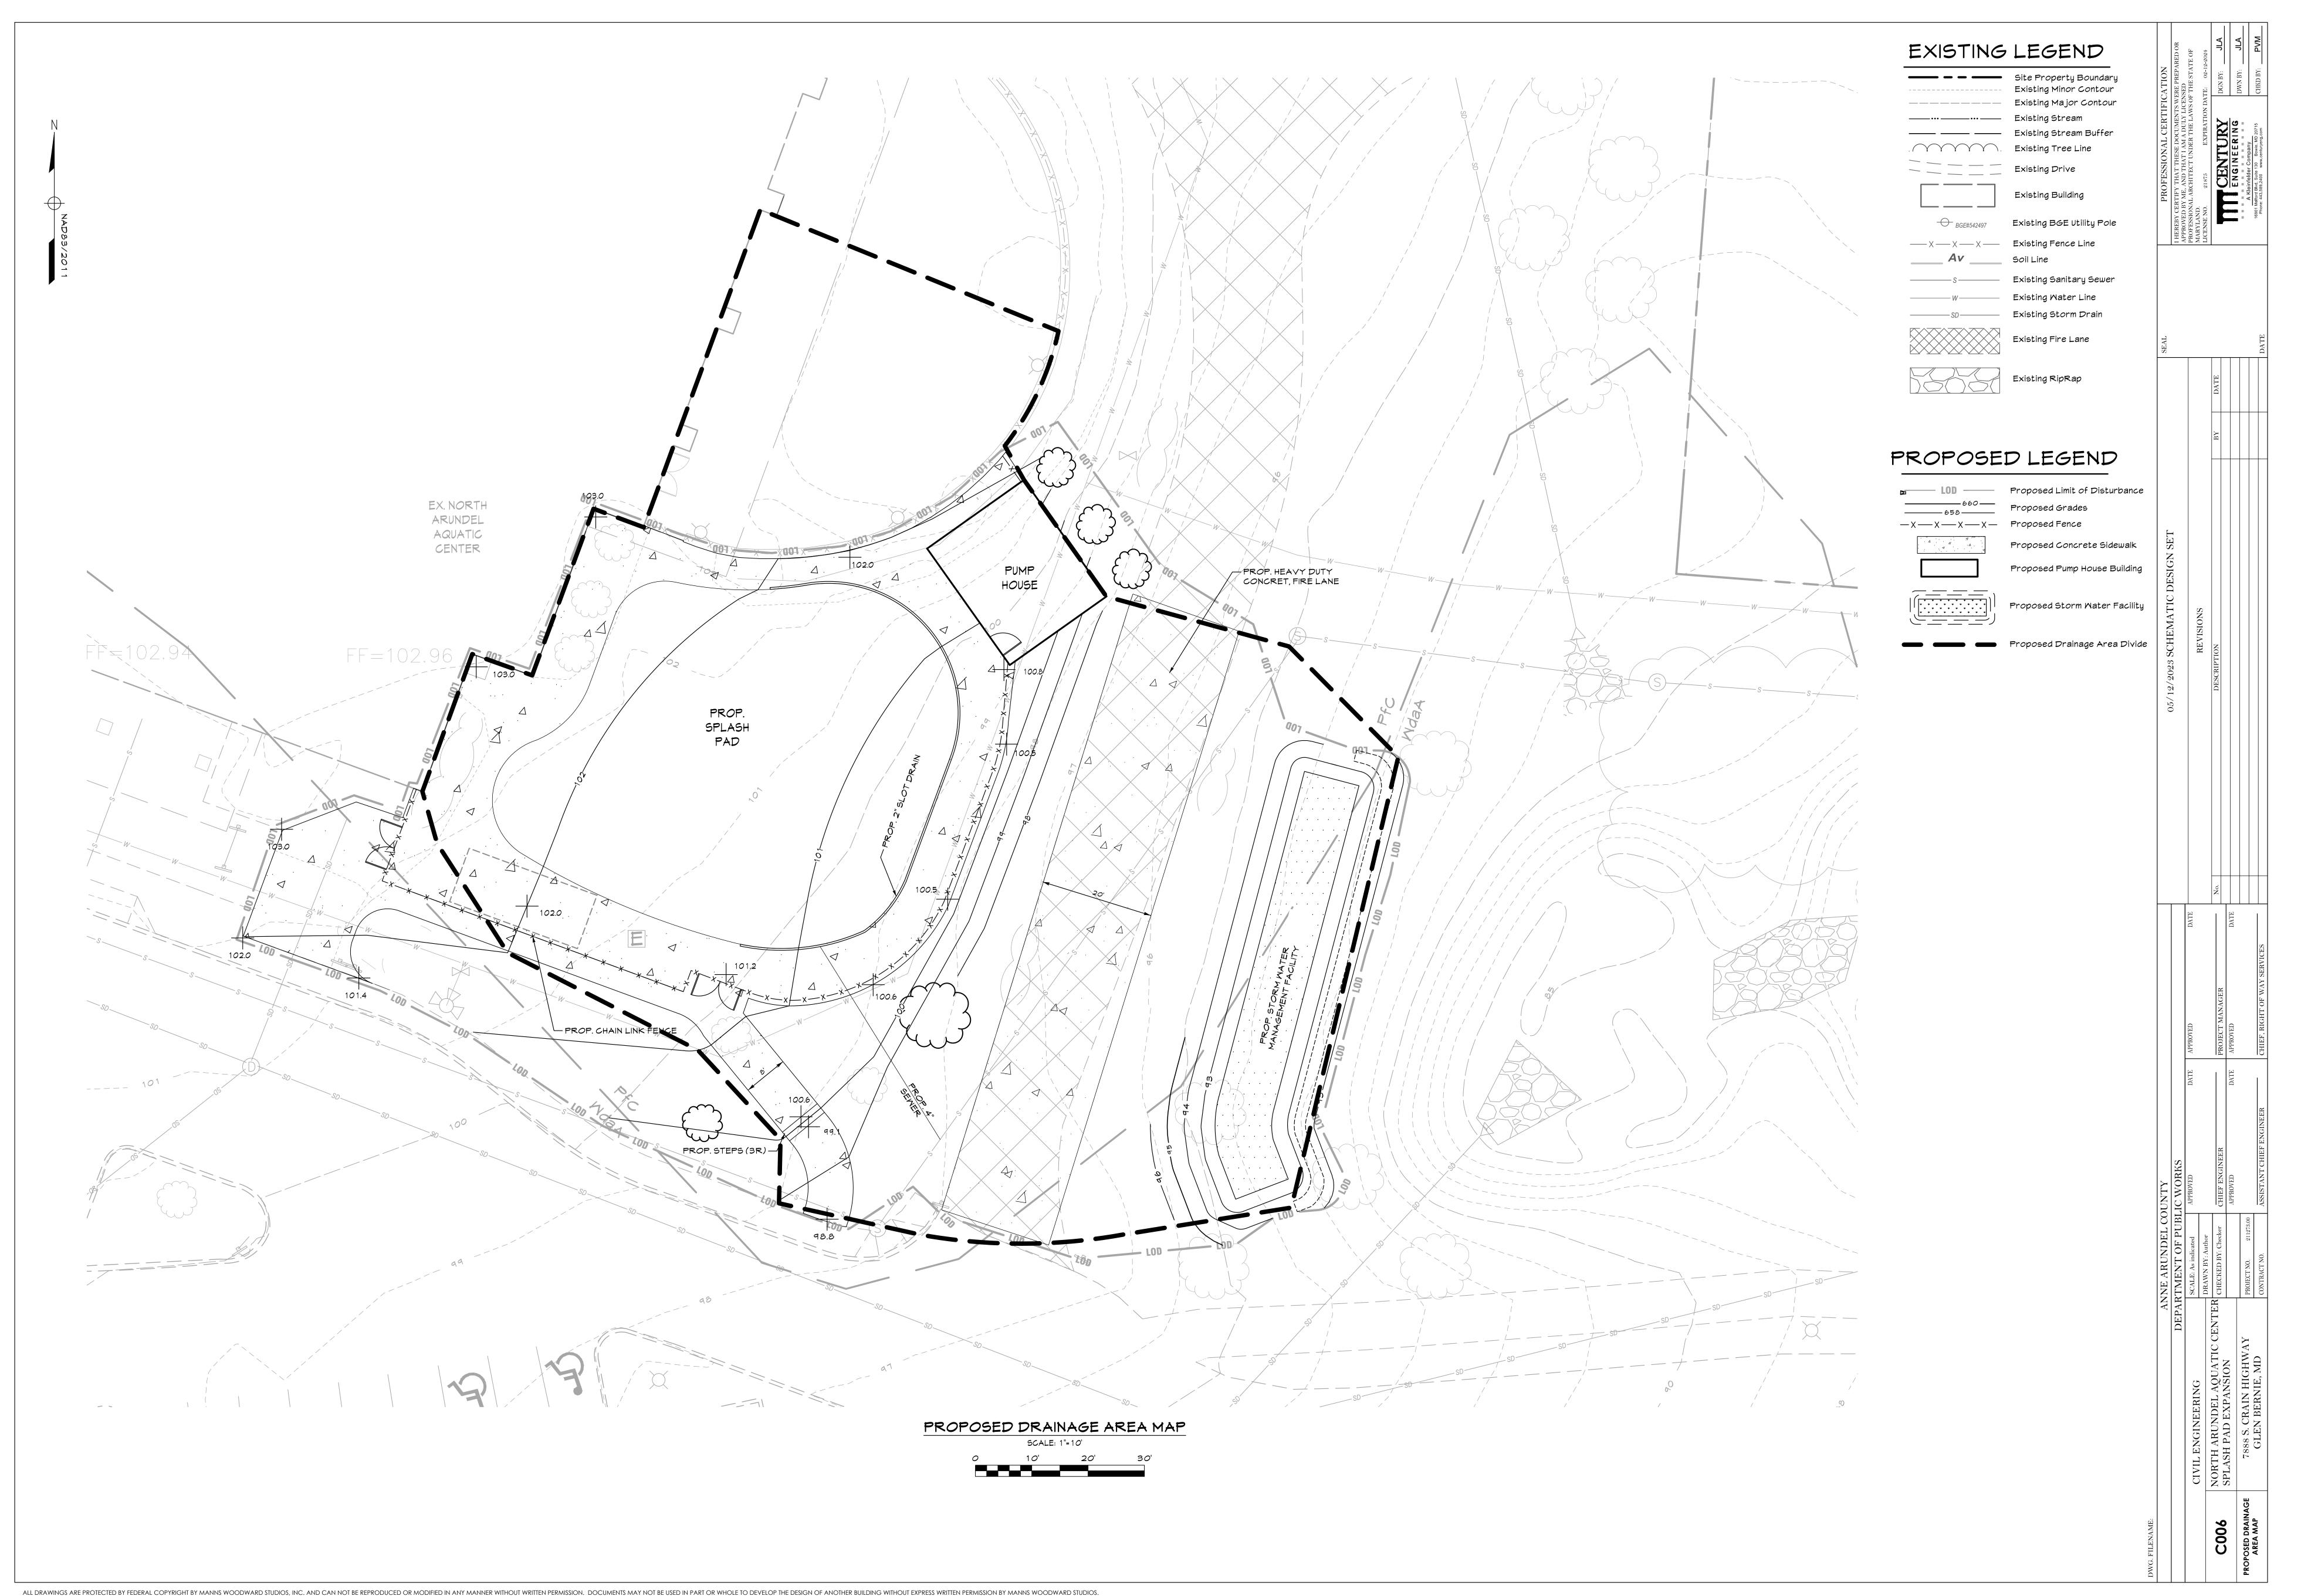

# NAAC SPLASH PAD

# 7888 CRAIN HWY, GLEN BURNIE, MD 21061

30% SCHEMATIC DESIGN

05-12-2023

| <b>KEY TO MATERIALS</b> |                    |  |  |  |
|-------------------------|--------------------|--|--|--|
| SECTION PATTERN         | DESCRIPTION        |  |  |  |
|                         | BRICK              |  |  |  |
|                         | CMU MASONRY        |  |  |  |
|                         | CONCRETE           |  |  |  |
|                         | POROUS FILL        |  |  |  |
|                         | EARTH              |  |  |  |
|                         | PLYWOOD            |  |  |  |
|                         | GYPSUM BOARD       |  |  |  |
|                         | RIGID INSULATION   |  |  |  |
|                         | BATT INSULATION    |  |  |  |
|                         | END GRAIN LUMBER   |  |  |  |
|                         | WOOD BLOCK OR SHIM |  |  |  |
|                         | FINISH WOOD        |  |  |  |