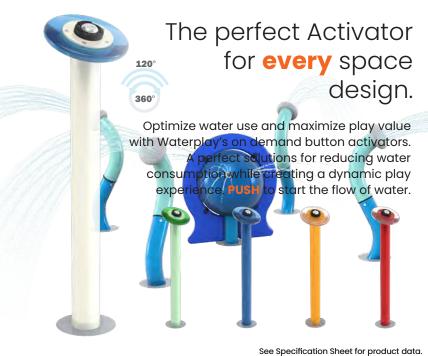

# NAAC SPLASH PAD

# 7888 CRAIN HWY, GLEN BURNIE, MD 21061

30% SCHEMATIC DESIGN

05-12-2023

| <b>KEY TO MATERIALS</b> |                    |  |  |  |
|-------------------------|--------------------|--|--|--|
| SECTION PATTERN         | DESCRIPTION        |  |  |  |
|                         | BRICK              |  |  |  |
|                         | CMU MASONRY        |  |  |  |
|                         | CONCRETE           |  |  |  |
|                         | POROUS FILL        |  |  |  |
|                         | EARTH              |  |  |  |
|                         | PLYWOOD            |  |  |  |
|                         | GYPSUM BOARD       |  |  |  |
|                         | RIGID INSULATION   |  |  |  |
|                         | BATT INSULATION    |  |  |  |
|                         | END GRAIN LUMBER   |  |  |  |
|                         | WOOD BLOCK OR SHIM |  |  |  |
|                         | FINISH WOOD        |  |  |  |