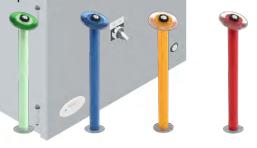

# NAAC SPLASH PAD

# 7888 CRAIN HWY, GLEN BURNIE, MD 21061

30% SCHEMATIC DESIGN

05-12-2023

| <b>KEY TO MATERIALS</b> |                    |  |  |  |
|-------------------------|--------------------|--|--|--|
| SECTION PATTERN         | DESCRIPTION        |  |  |  |
|                         | BRICK              |  |  |  |
|                         | CMU MASONRY        |  |  |  |
|                         | CONCRETE           |  |  |  |
|                         | POROUS FILL        |  |  |  |
|                         | EARTH              |  |  |  |
|                         | PLYWOOD            |  |  |  |
|                         | GYPSUM BOARD       |  |  |  |
|                         | RIGID INSULATION   |  |  |  |
|                         | BATT INSULATION    |  |  |  |
|                         | END GRAIN LUMBER   |  |  |  |
|                         | WOOD BLOCK OR SHIM |  |  |  |
|                         | FINISH WOOD        |  |  |  |