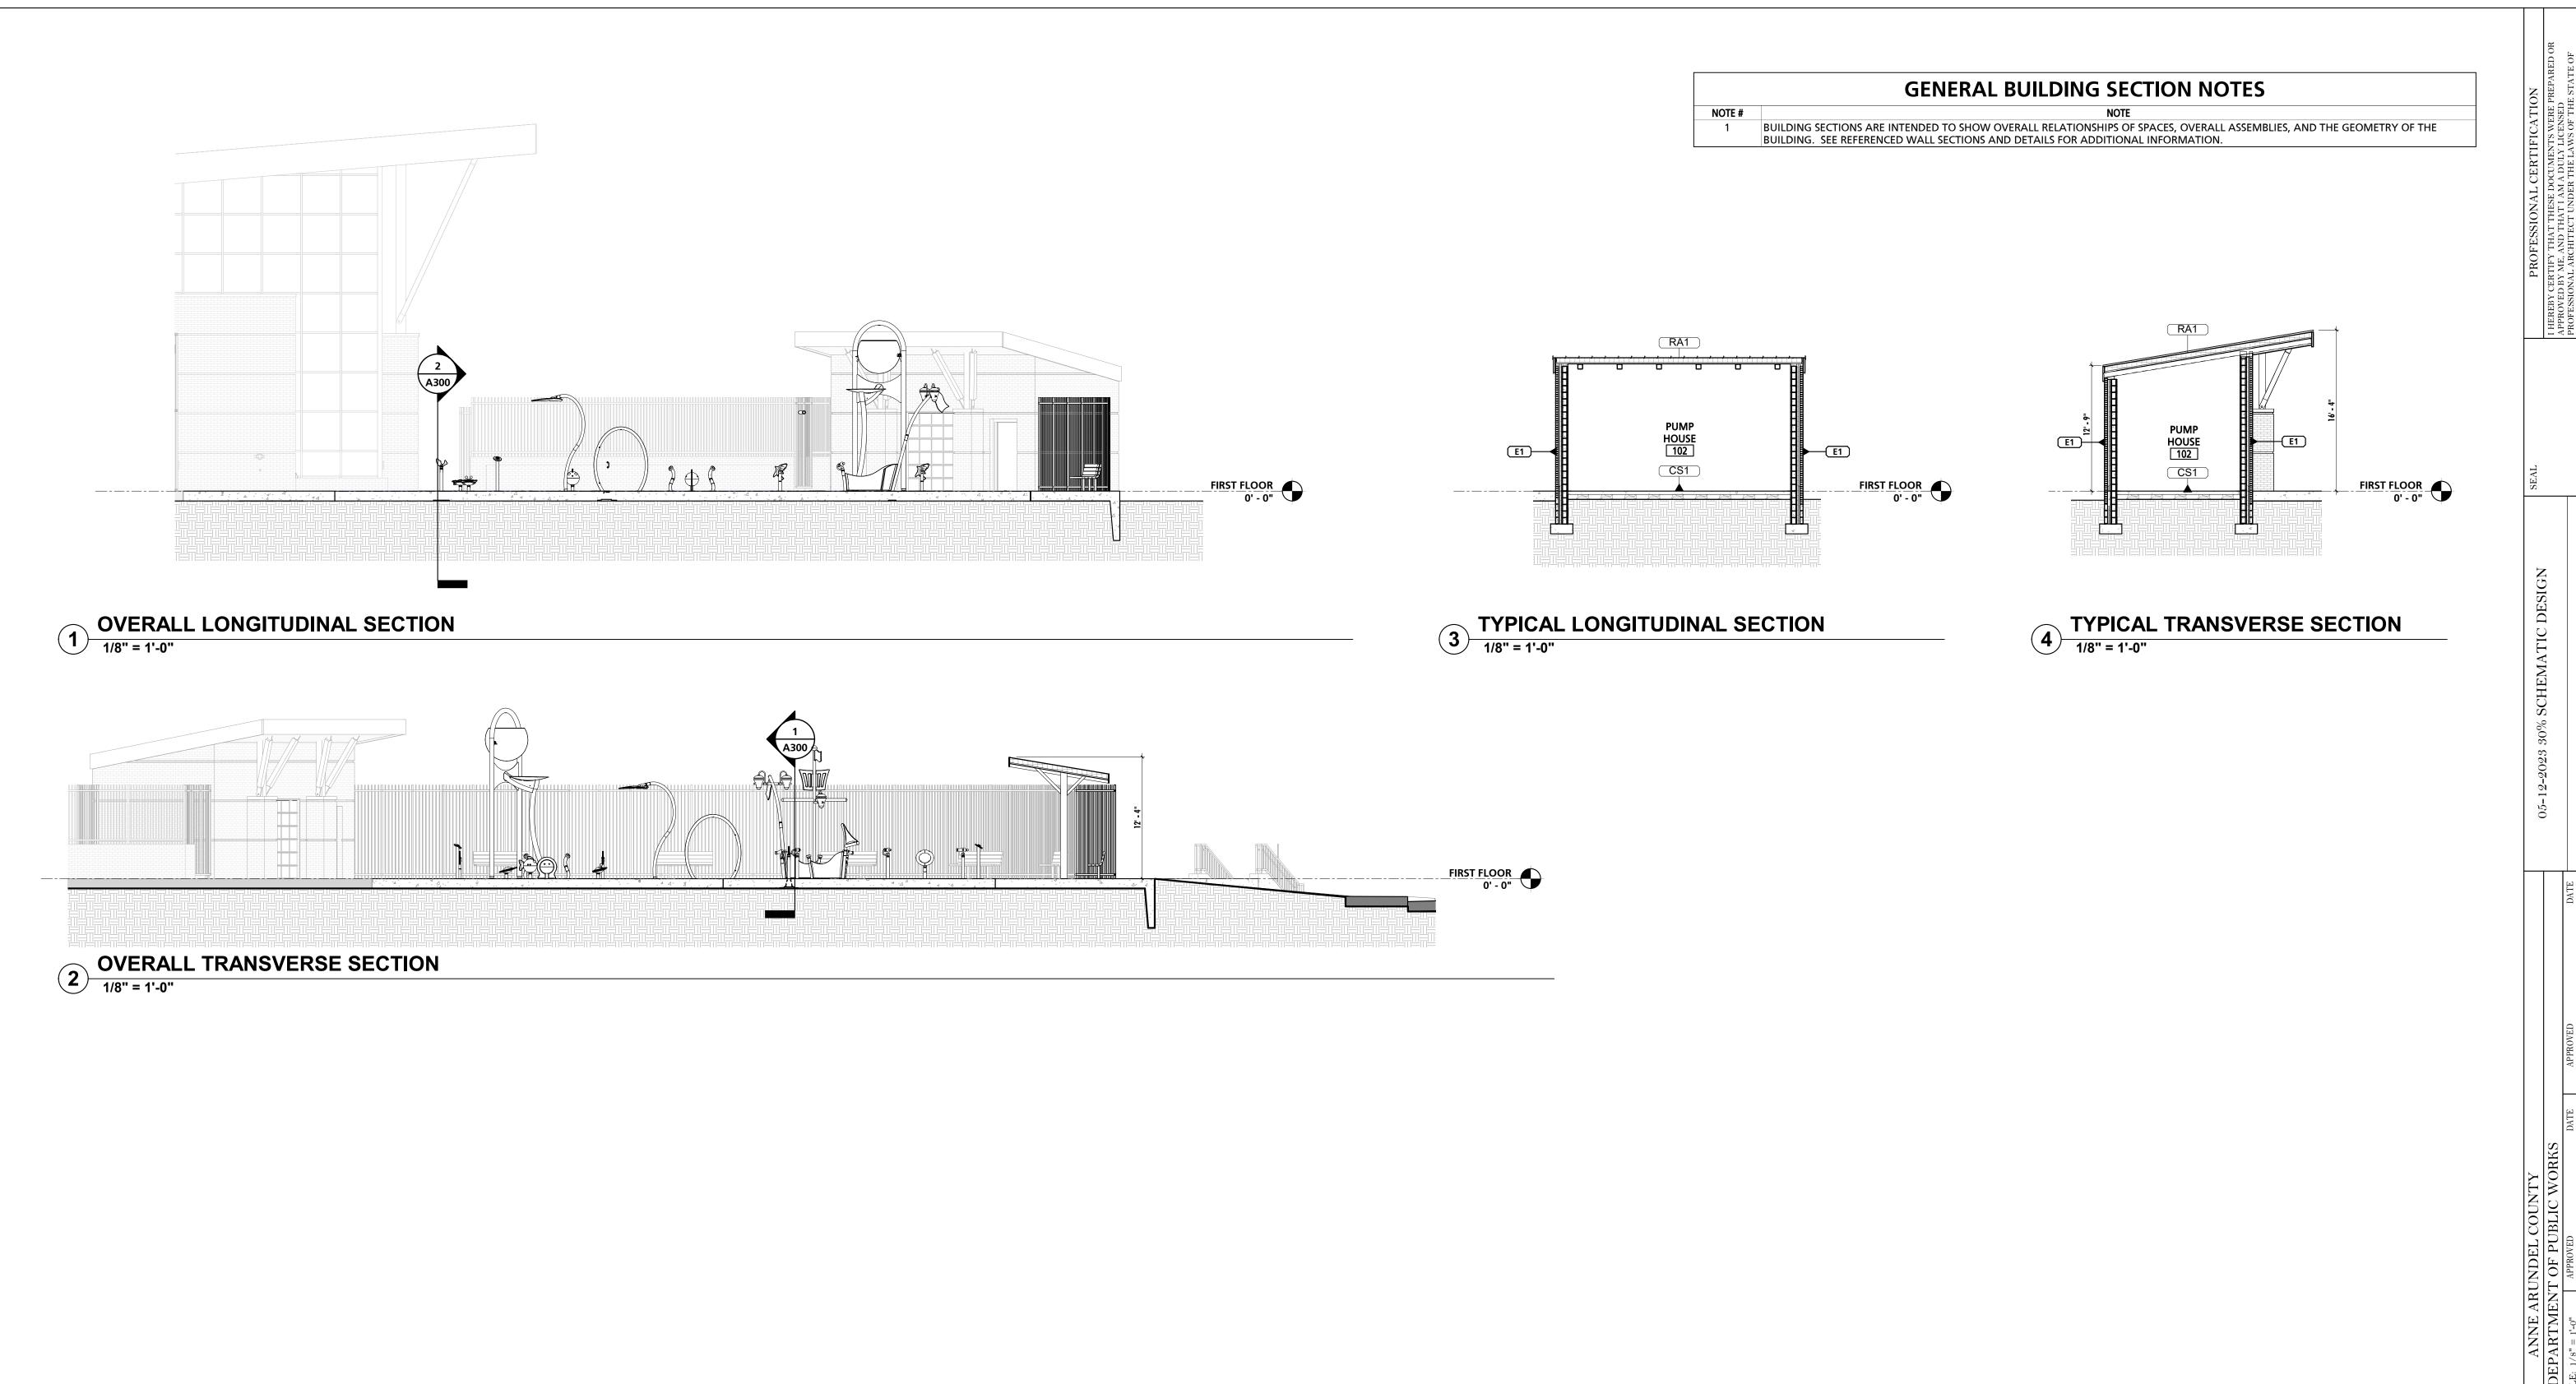

# NAAC SPLASH PAD

# 7888 CRAIN HWY, GLEN BURNIE, MD 21061

30% SCHEMATIC DESIGN

05-12-2023

| <b>KEY TO MATERIALS</b> |                    |  |  |  |
|-------------------------|--------------------|--|--|--|
| SECTION PATTERN         | DESCRIPTION        |  |  |  |
|                         | BRICK              |  |  |  |
|                         | CMU MASONRY        |  |  |  |
|                         | CONCRETE           |  |  |  |
|                         | POROUS FILL        |  |  |  |
|                         | EARTH              |  |  |  |
|                         | PLYWOOD            |  |  |  |
|                         | GYPSUM BOARD       |  |  |  |
|                         | RIGID INSULATION   |  |  |  |
|                         | BATT INSULATION    |  |  |  |
|                         | END GRAIN LUMBER   |  |  |  |
|                         | WOOD BLOCK OR SHIM |  |  |  |
|                         | FINISH WOOD        |  |  |  |