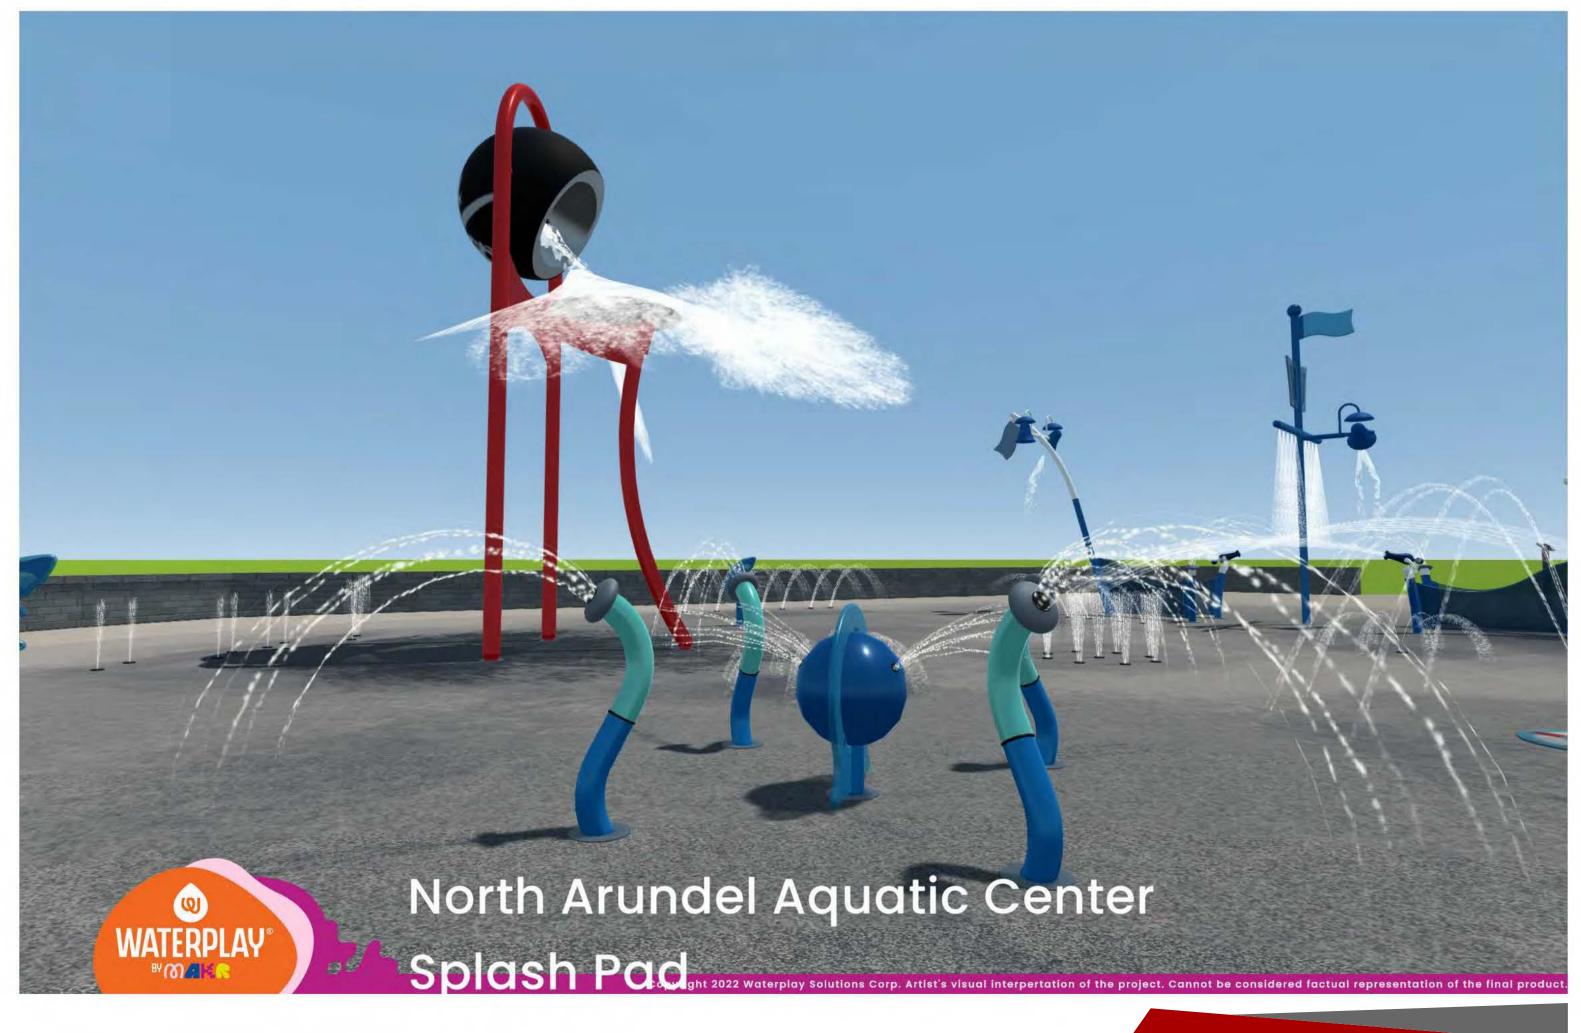

# NAAC SPLASH PAD

# 7888 CRAIN HWY, GLEN BURNIE, MD 21061

30% SCHEMATIC DESIGN

05-12-2023

| <b>KEY TO MATERIALS</b> |                    |  |  |  |
|-------------------------|--------------------|--|--|--|
| SECTION PATTERN         | DESCRIPTION        |  |  |  |
|                         | BRICK              |  |  |  |
|                         | CMU MASONRY        |  |  |  |
|                         | CONCRETE           |  |  |  |
|                         | POROUS FILL        |  |  |  |
|                         | EARTH              |  |  |  |
|                         | PLYWOOD            |  |  |  |
|                         | GYPSUM BOARD       |  |  |  |
|                         | RIGID INSULATION   |  |  |  |
|                         | BATT INSULATION    |  |  |  |
|                         | END GRAIN LUMBER   |  |  |  |
|                         | WOOD BLOCK OR SHIM |  |  |  |
|                         | FINISH WOOD        |  |  |  |