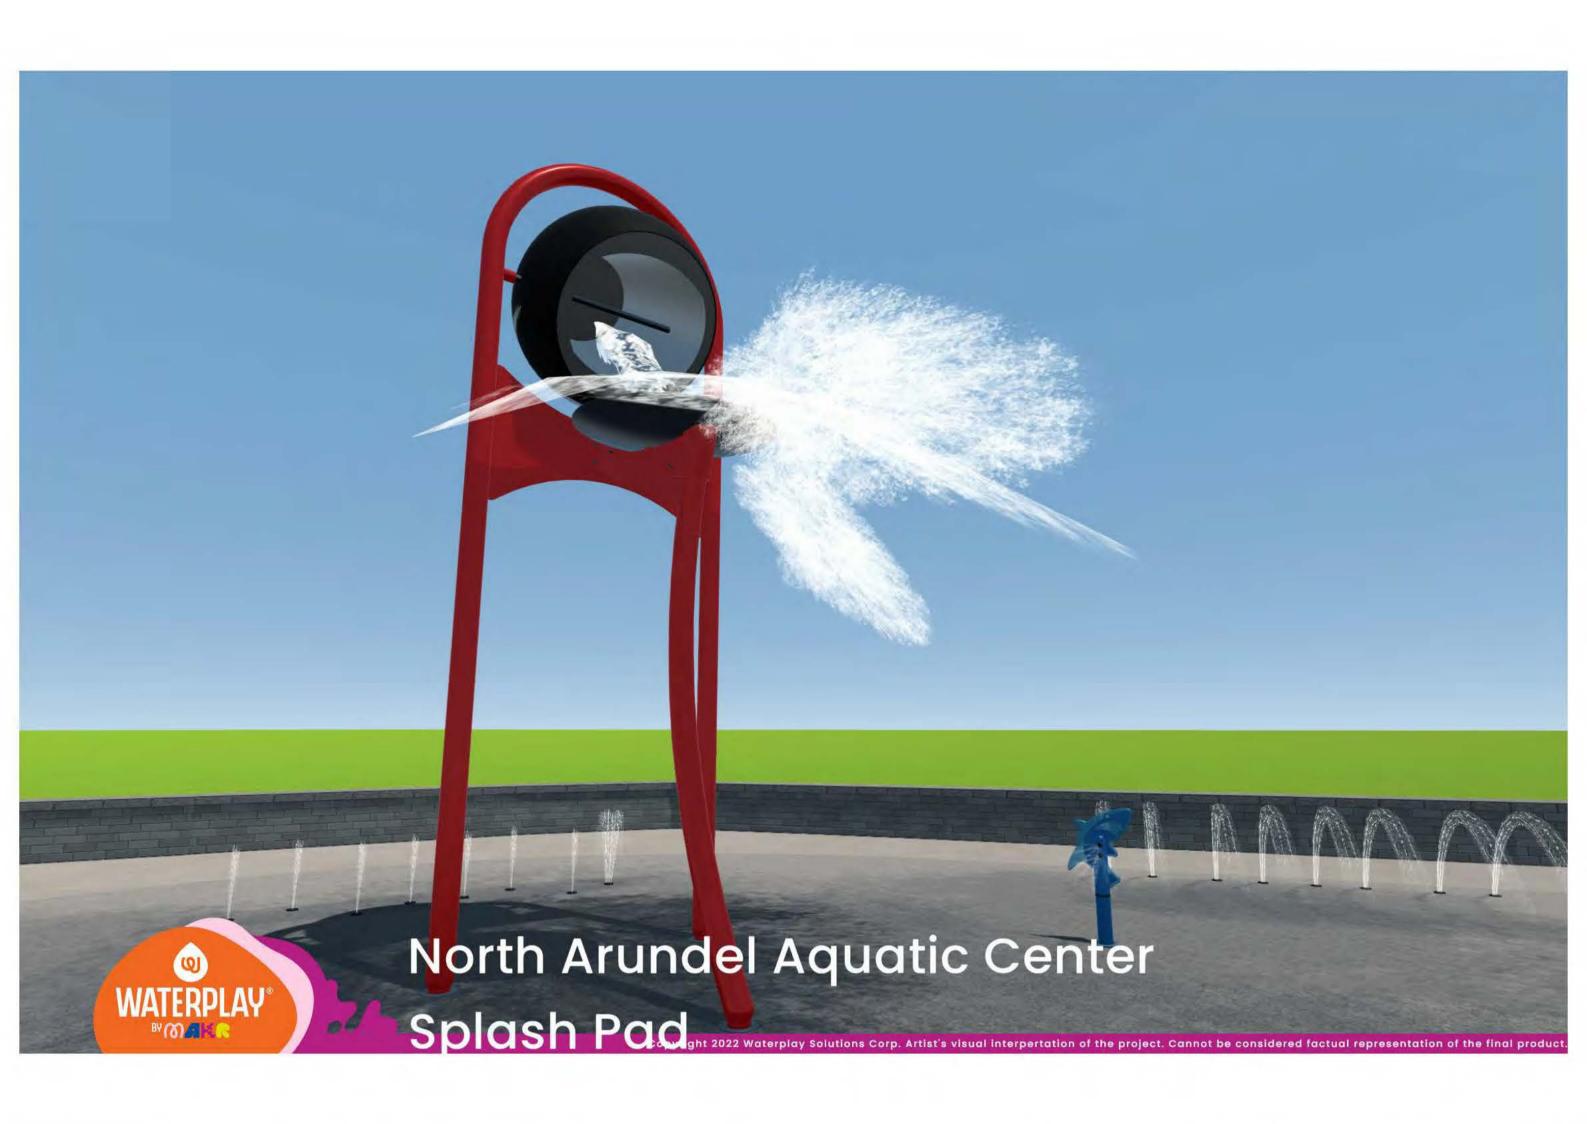

# NAAC SPLASH PAD

# 7888 CRAIN HWY, GLEN BURNIE, MD 21061

30% SCHEMATIC DESIGN

05-12-2023

| <b>KEY TO MATERIALS</b> |                    |  |  |  |
|-------------------------|--------------------|--|--|--|
| SECTION PATTERN         | DESCRIPTION        |  |  |  |
|                         | BRICK              |  |  |  |
|                         | CMU MASONRY        |  |  |  |
|                         | CONCRETE           |  |  |  |
|                         | POROUS FILL        |  |  |  |
|                         | EARTH              |  |  |  |
|                         | PLYWOOD            |  |  |  |
|                         | GYPSUM BOARD       |  |  |  |
|                         | RIGID INSULATION   |  |  |  |
|                         | BATT INSULATION    |  |  |  |
|                         | END GRAIN LUMBER   |  |  |  |
|                         | WOOD BLOCK OR SHIM |  |  |  |
|                         | FINISH WOOD        |  |  |  |