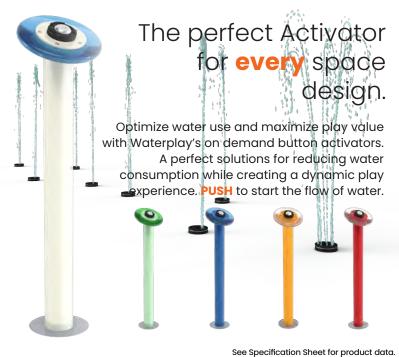

# NAAC SPLASH PAD

# 7888 CRAIN HWY, GLEN BURNIE, MD 21061

30% SCHEMATIC DESIGN

05-12-2023

| <b>KEY TO MATERIALS</b> |                    |  |  |  |
|-------------------------|--------------------|--|--|--|
| SECTION PATTERN         | DESCRIPTION        |  |  |  |
|                         | BRICK              |  |  |  |
|                         | CMU MASONRY        |  |  |  |
|                         | CONCRETE           |  |  |  |
|                         | POROUS FILL        |  |  |  |
|                         | EARTH              |  |  |  |
|                         | PLYWOOD            |  |  |  |
|                         | GYPSUM BOARD       |  |  |  |
|                         | RIGID INSULATION   |  |  |  |
|                         | BATT INSULATION    |  |  |  |
|                         | END GRAIN LUMBER   |  |  |  |
|                         | WOOD BLOCK OR SHIM |  |  |  |
|                         | FINISH WOOD        |  |  |  |