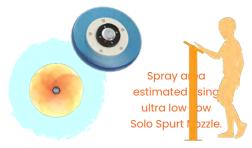

# NAAC SPLASH PAD

# 7888 CRAIN HWY, GLEN BURNIE, MD 21061

30% SCHEMATIC DESIGN

05-12-2023

| <b>KEY TO MATERIALS</b> |                    |  |  |  |
|-------------------------|--------------------|--|--|--|
| SECTION PATTERN         | DESCRIPTION        |  |  |  |
|                         | BRICK              |  |  |  |
|                         | CMU MASONRY        |  |  |  |
|                         | CONCRETE           |  |  |  |
|                         | POROUS FILL        |  |  |  |
|                         | EARTH              |  |  |  |
|                         | PLYWOOD            |  |  |  |
|                         | GYPSUM BOARD       |  |  |  |
|                         | RIGID INSULATION   |  |  |  |
|                         | BATT INSULATION    |  |  |  |
|                         | END GRAIN LUMBER   |  |  |  |
|                         | WOOD BLOCK OR SHIM |  |  |  |
|                         | FINISH WOOD        |  |  |  |