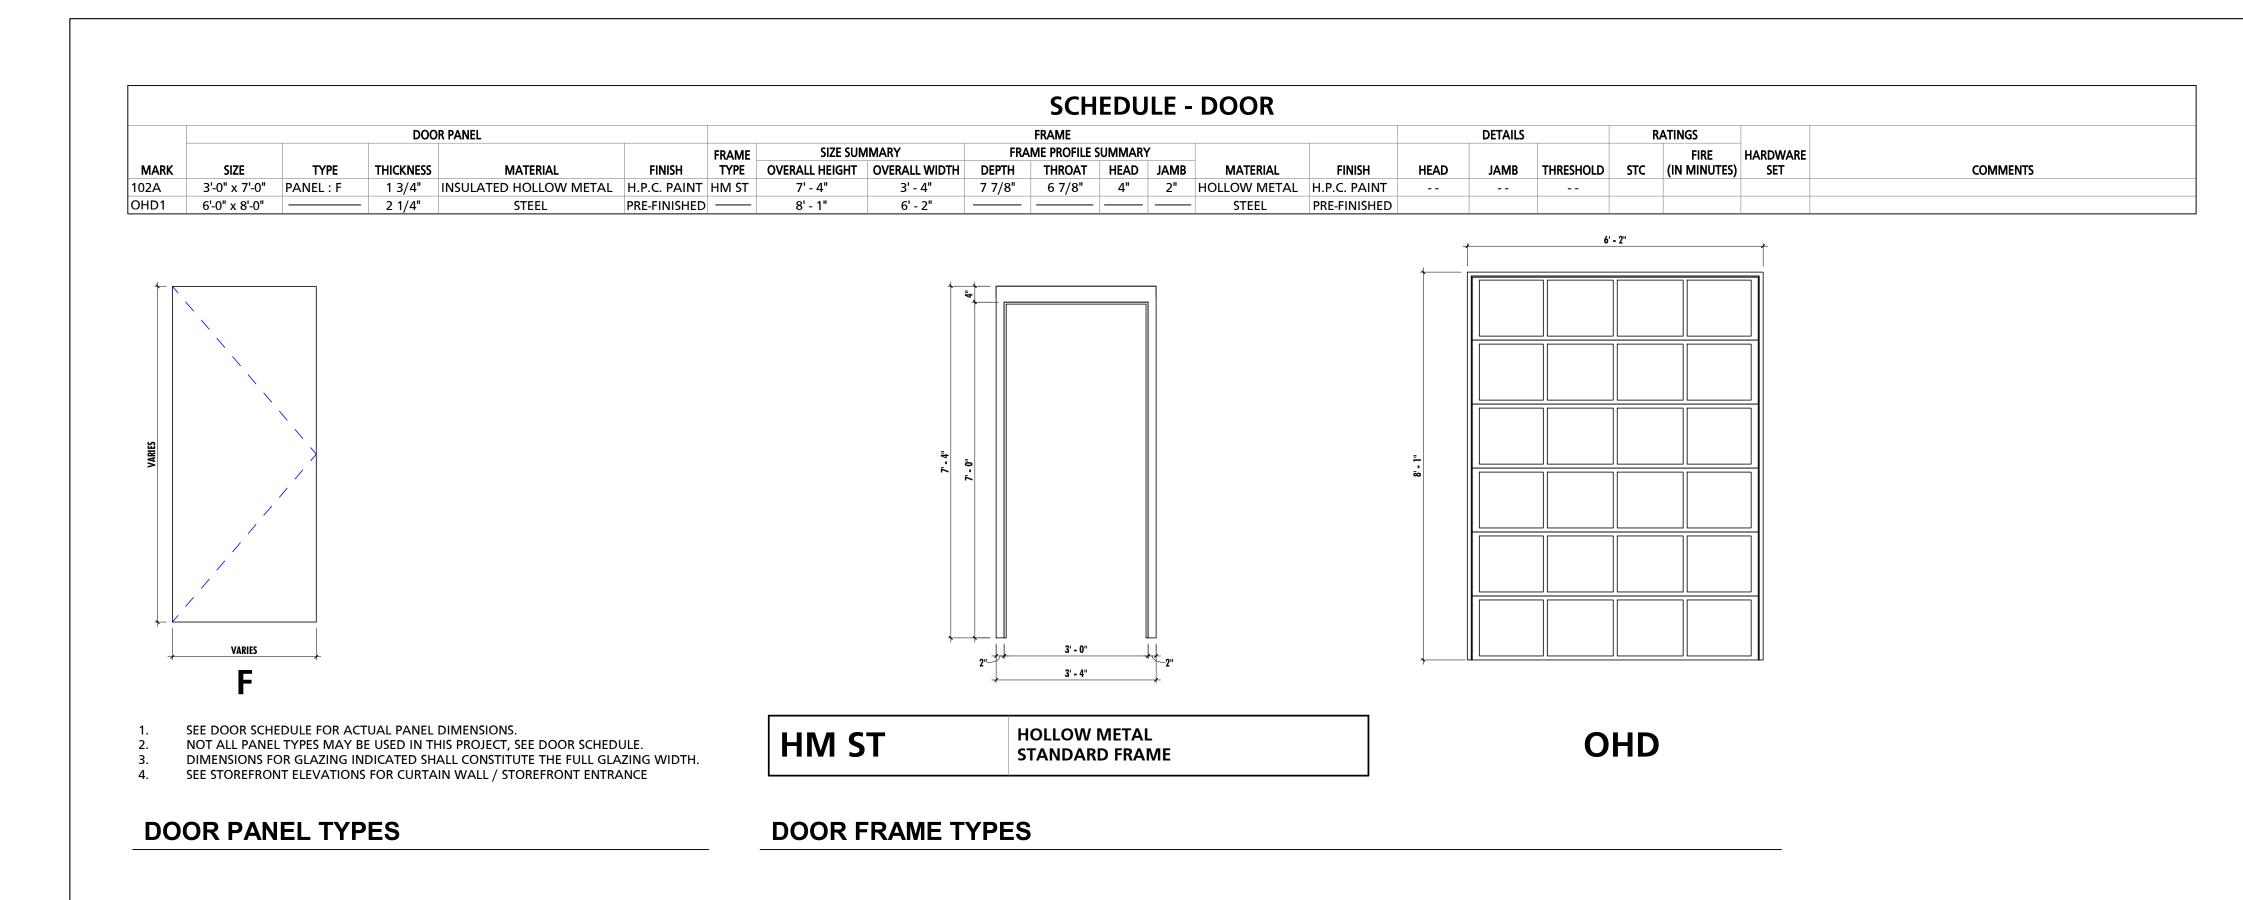

|

| \ \ \ \ \ \ \ \ \ \ \ \ \ \ \ \ \ \ \ | - |           | DATE        |      |  |             |  |
|---------------------------------------|---|-----------|-------------|------|--|-------------|--|
| ATIC DESIG                            |   | $\infty$  | BY          |      |  |             |  |
| OF-1908 30% SCHEMATIC DESIGN          |   | REVISIONS | DESCRIPTION |      |  |             |  |
|                                       |   |           | N           |      |  |             |  |
|                                       |   | DATE      |             | DATE |  | AY SERVICES |  |



GENERAL DOOR NOTES

NOTE # NOTE

| APPROVED                                                           |                                      |                                           | SEAL OF-19-9098 30% SCHFMATIC DFSIGN | REVISIONS BY DATE | No. DESC | APPROVED DATE               |
|--------------------------------------------------------------------|--------------------------------------|-------------------------------------------|--------------------------------------|-------------------|----------|-----------------------------|
| MANAGER No. DESCRIPTION BY DATE DATE DATE DATE DATE DATE DATE DATE | DATE No. DESCRIPTION BY DATE DATE    | DATE No. DESCRIPTION BY DATE DATE         | DATE  No. DESCRIPTION  BY  DATE      | 7TA(              |          | CHIFF RIGHT OF WAY SFRVICES |
| R