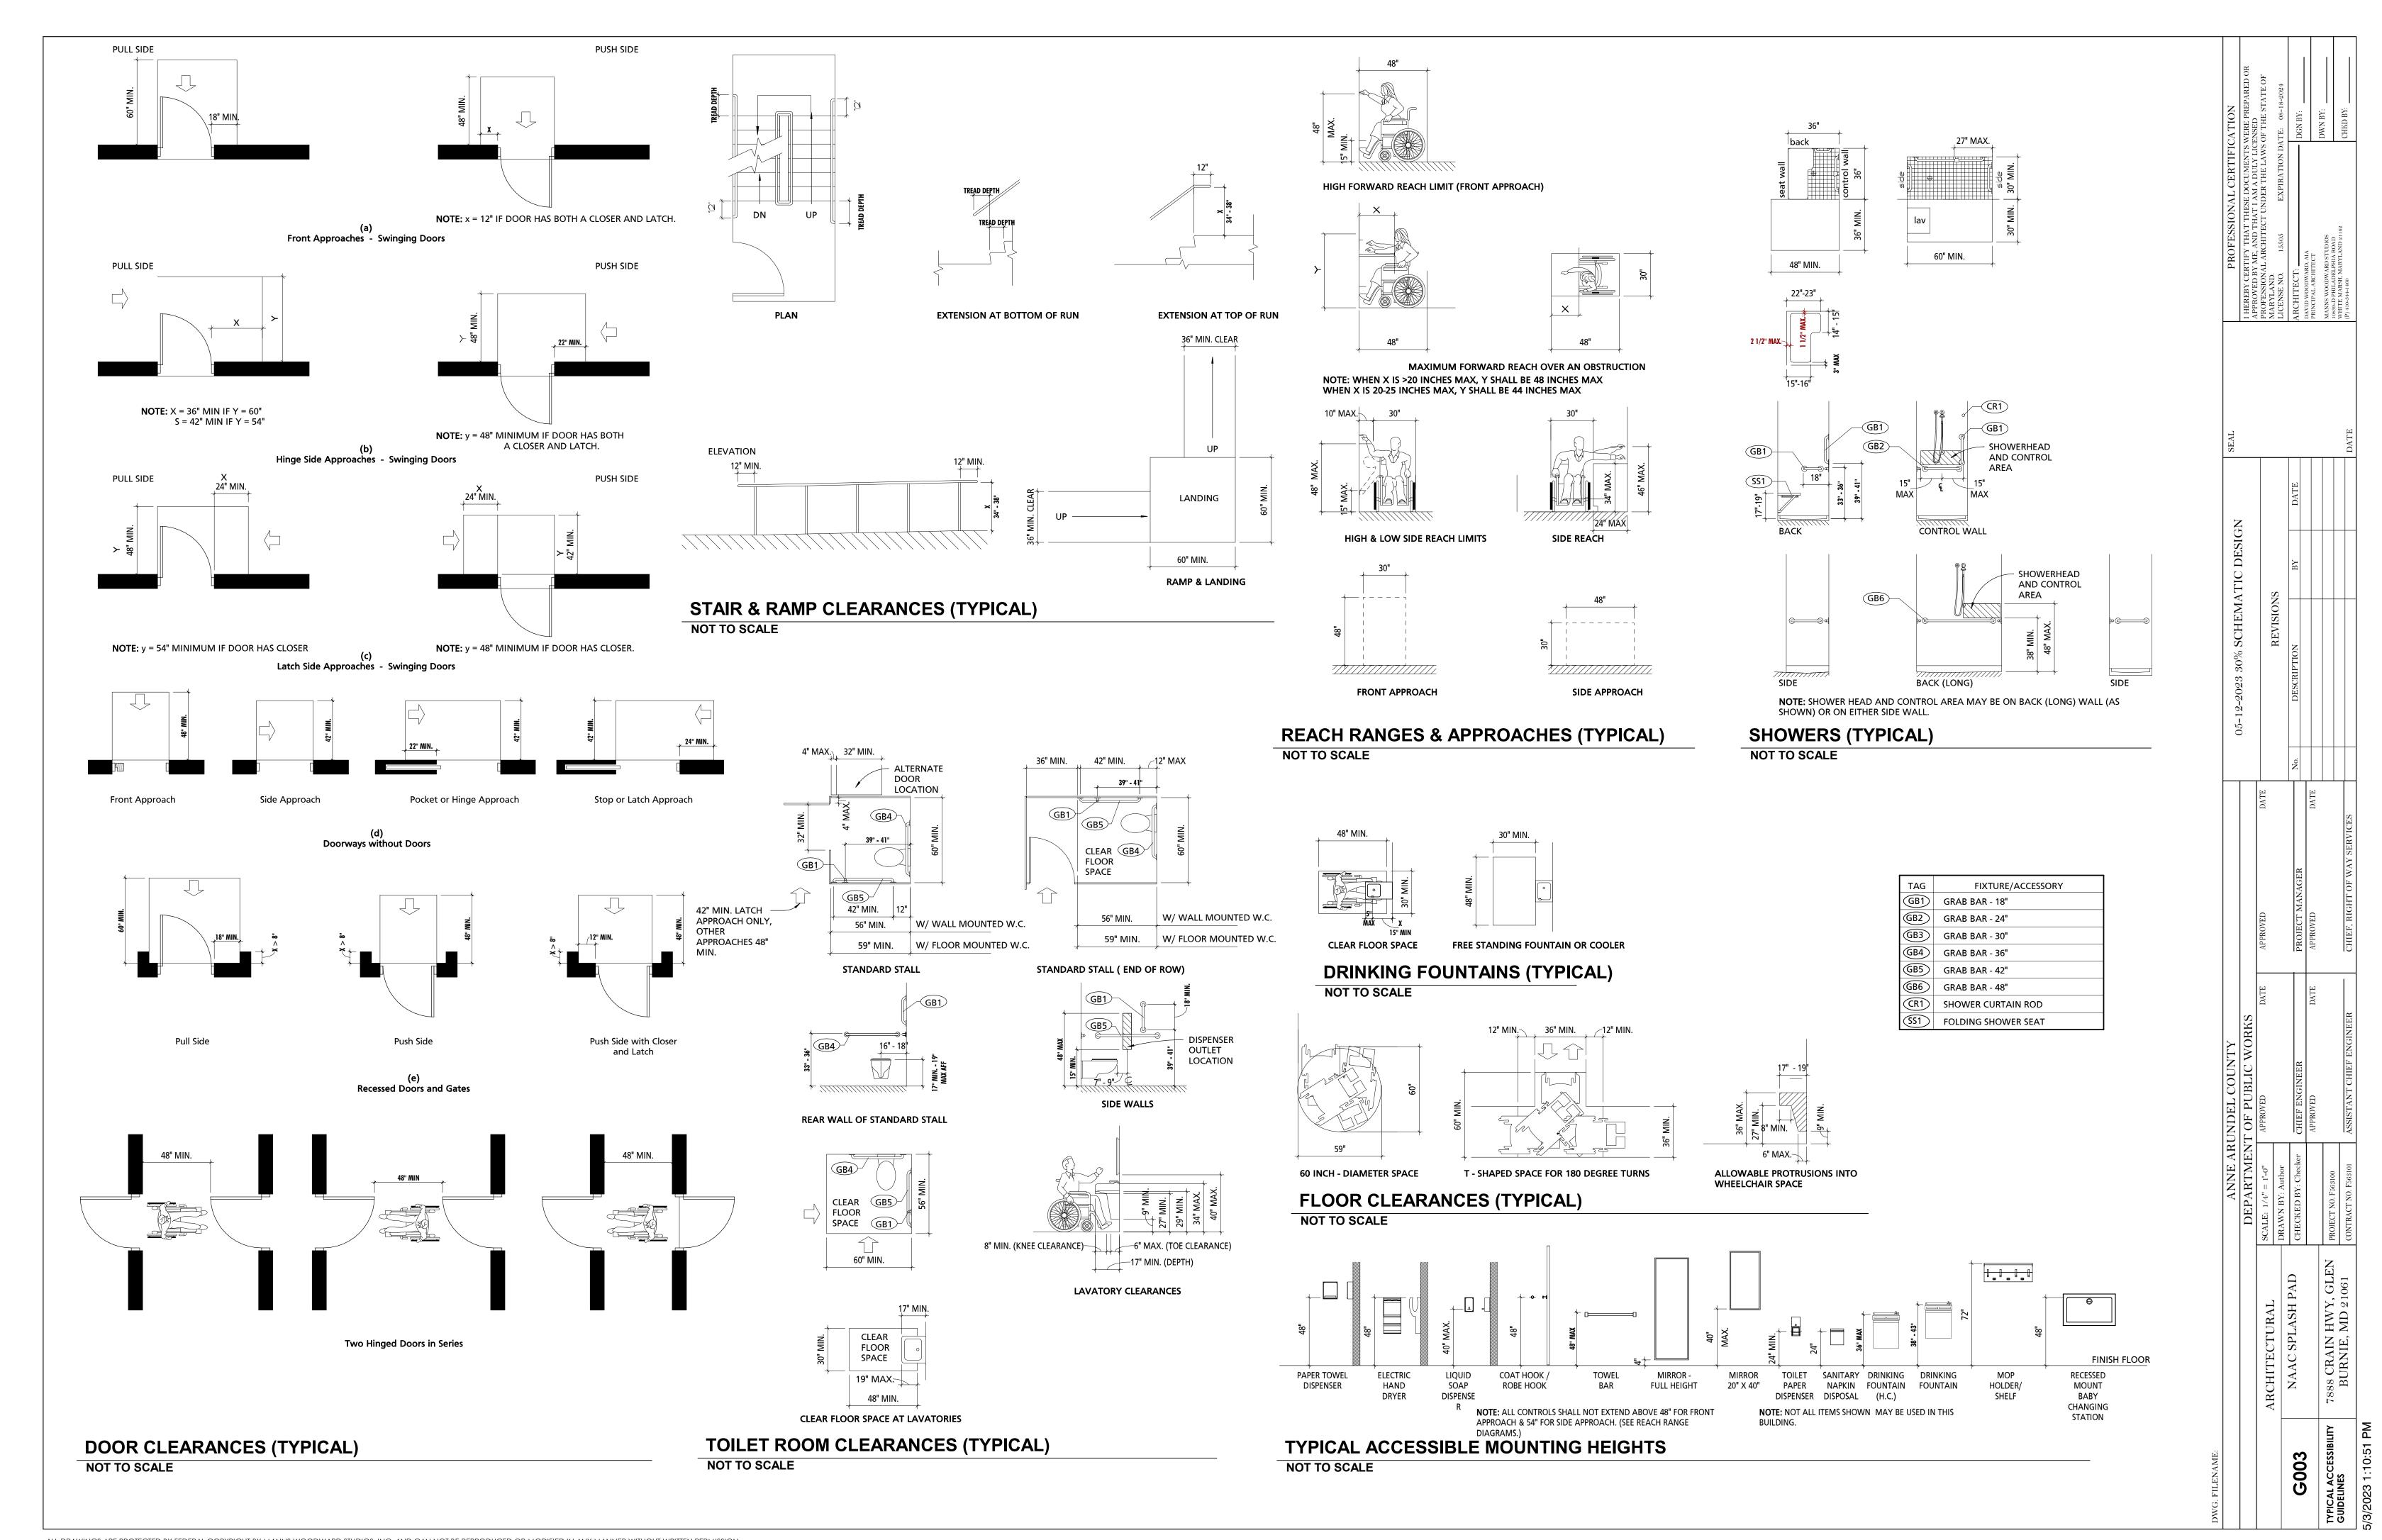

# NAAC SPLASH PAD

# 7888 CRAIN HWY, GLEN BURNIE, MD 21061

30% SCHEMATIC DESIGN

05-12-2023

| <b>KEY TO MATERIALS</b> |                    |  |  |  |
|-------------------------|--------------------|--|--|--|
| SECTION PATTERN         | DESCRIPTION        |  |  |  |
|                         | BRICK              |  |  |  |
|                         | CMU MASONRY        |  |  |  |
|                         | CONCRETE           |  |  |  |
|                         | POROUS FILL        |  |  |  |
|                         | EARTH              |  |  |  |
|                         | PLYWOOD            |  |  |  |
|                         | GYPSUM BOARD       |  |  |  |
|                         | RIGID INSULATION   |  |  |  |
|                         | BATT INSULATION    |  |  |  |
|                         | END GRAIN LUMBER   |  |  |  |
|                         | WOOD BLOCK OR SHIM |  |  |  |
|                         | FINISH WOOD        |  |  |  |