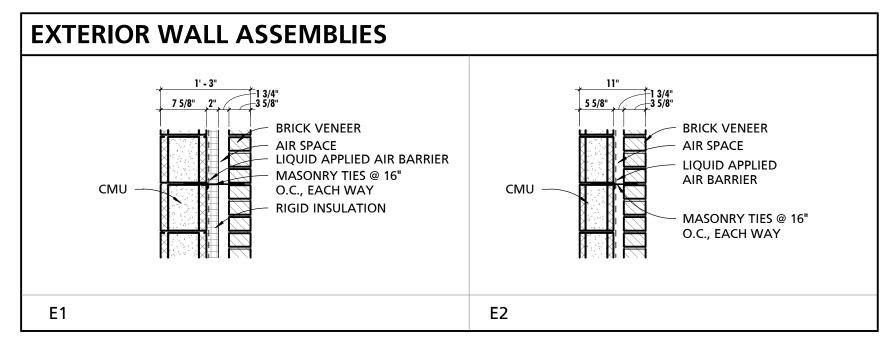

# NAAC SPLASH PAD

# 7888 CRAIN HWY, GLEN BURNIE, MD 21061

30% SCHEMATIC DESIGN

05-12-2023

| <b>KEY TO MATERIALS</b> |                    |  |  |  |
|-------------------------|--------------------|--|--|--|
| SECTION PATTERN         | DESCRIPTION        |  |  |  |
|                         | BRICK              |  |  |  |
|                         | CMU MASONRY        |  |  |  |
|                         | CONCRETE           |  |  |  |
|                         | POROUS FILL        |  |  |  |
|                         | EARTH              |  |  |  |
|                         | PLYWOOD            |  |  |  |
|                         | GYPSUM BOARD       |  |  |  |
|                         | RIGID INSULATION   |  |  |  |
|                         | BATT INSULATION    |  |  |  |
|                         | END GRAIN LUMBER   |  |  |  |
|                         | WOOD BLOCK OR SHIM |  |  |  |
|                         | FINISH WOOD        |  |  |  |