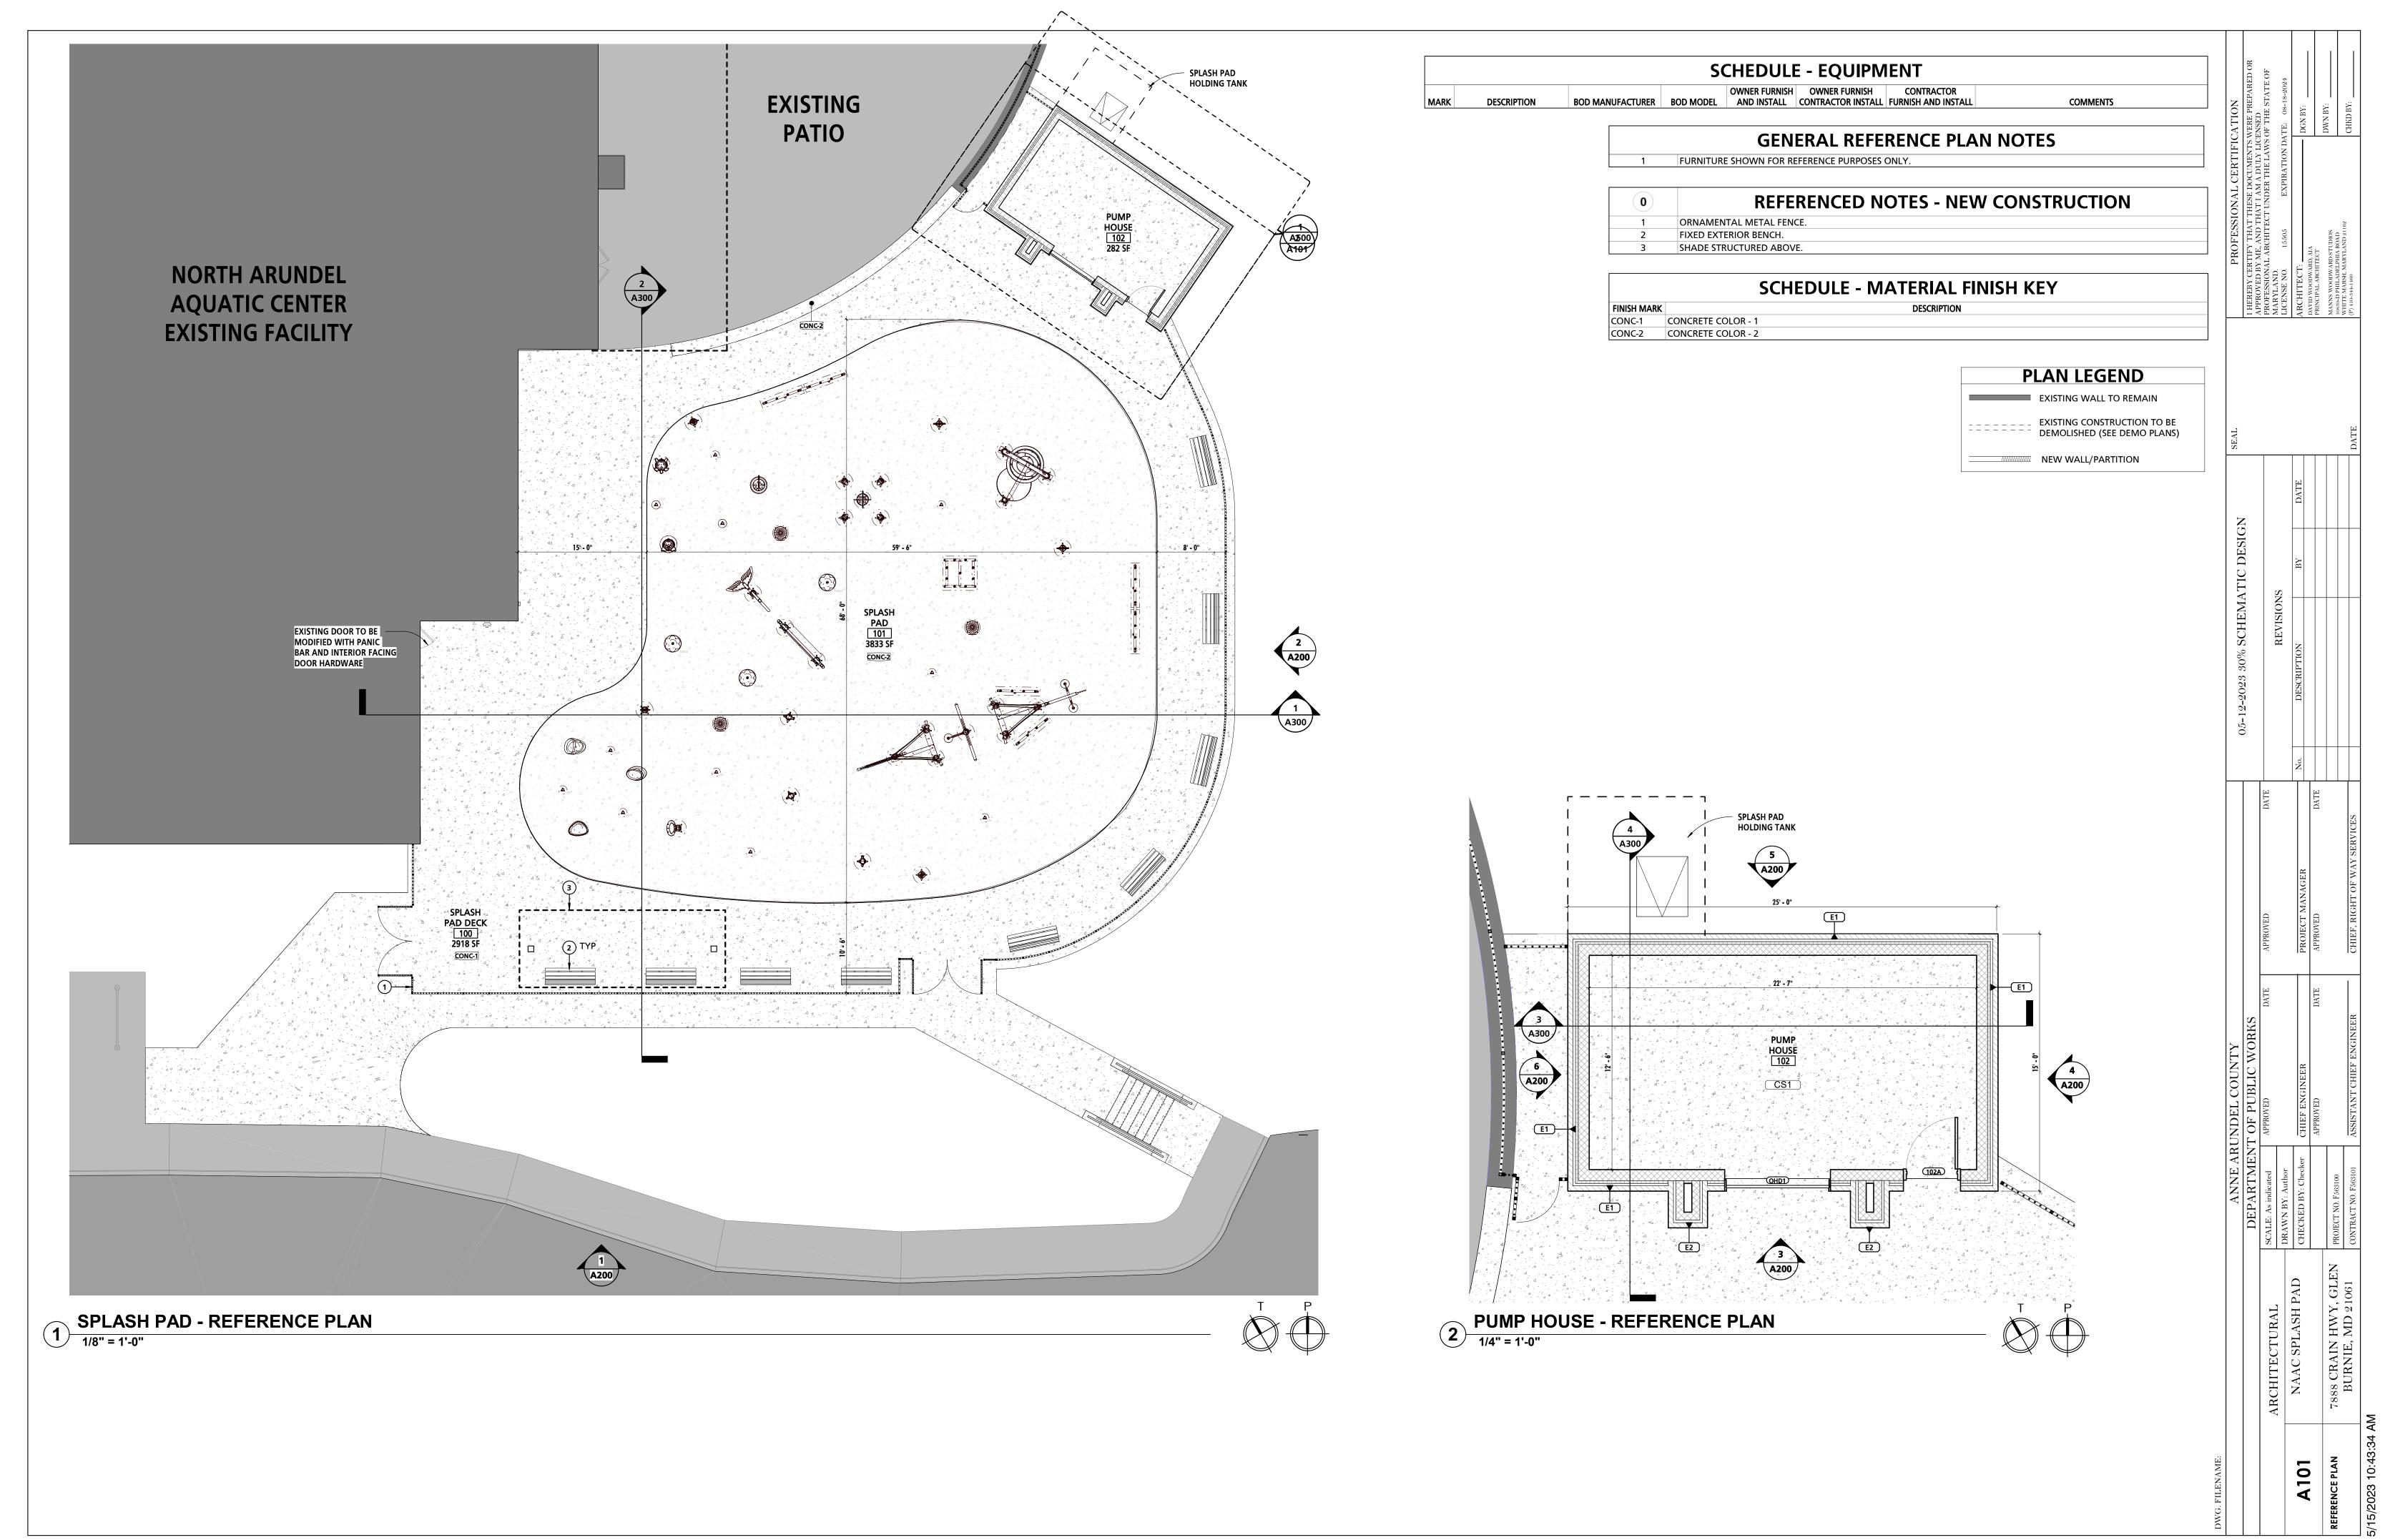

# NAAC SPLASH PAD

# 7888 CRAIN HWY, GLEN BURNIE, MD 21061

30% SCHEMATIC DESIGN

05-12-2023

| <b>KEY TO MATERIALS</b> |                    |  |  |  |
|-------------------------|--------------------|--|--|--|
| SECTION PATTERN         | DESCRIPTION        |  |  |  |
|                         | BRICK              |  |  |  |
|                         | CMU MASONRY        |  |  |  |
|                         | CONCRETE           |  |  |  |
|                         | POROUS FILL        |  |  |  |
|                         | EARTH              |  |  |  |
|                         | PLYWOOD            |  |  |  |
|                         | GYPSUM BOARD       |  |  |  |
|                         | RIGID INSULATION   |  |  |  |
|                         | BATT INSULATION    |  |  |  |
|                         | END GRAIN LUMBER   |  |  |  |
|                         | WOOD BLOCK OR SHIM |  |  |  |
|                         | FINISH WOOD        |  |  |  |