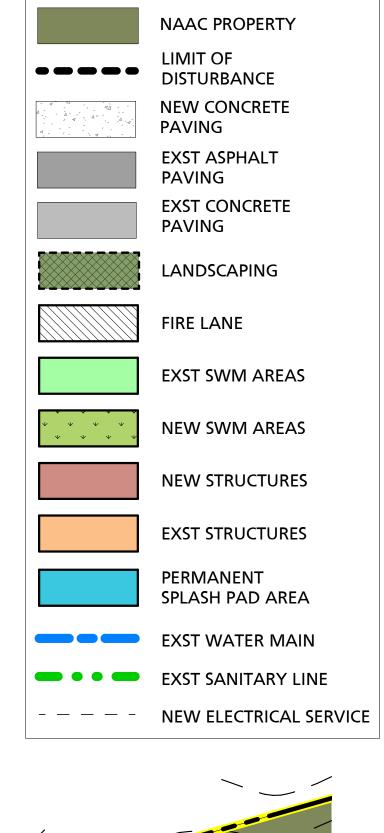

# NAAC SPLASH PAD

# 7888 CRAIN HWY, GLEN BURNIE, MD 21061

30% SCHEMATIC DESIGN

05-12-2023

| <b>KEY TO MATERIALS</b> |                    |  |  |  |
|-------------------------|--------------------|--|--|--|
| SECTION PATTERN         | DESCRIPTION        |  |  |  |
|                         | BRICK              |  |  |  |
|                         | CMU MASONRY        |  |  |  |
|                         | CONCRETE           |  |  |  |
|                         | POROUS FILL        |  |  |  |
|                         | EARTH              |  |  |  |
|                         | PLYWOOD            |  |  |  |
|                         | GYPSUM BOARD       |  |  |  |
|                         | RIGID INSULATION   |  |  |  |
|                         | BATT INSULATION    |  |  |  |
|                         | END GRAIN LUMBER   |  |  |  |
|                         | WOOD BLOCK OR SHIM |  |  |  |
|                         | FINISH WOOD        |  |  |  |