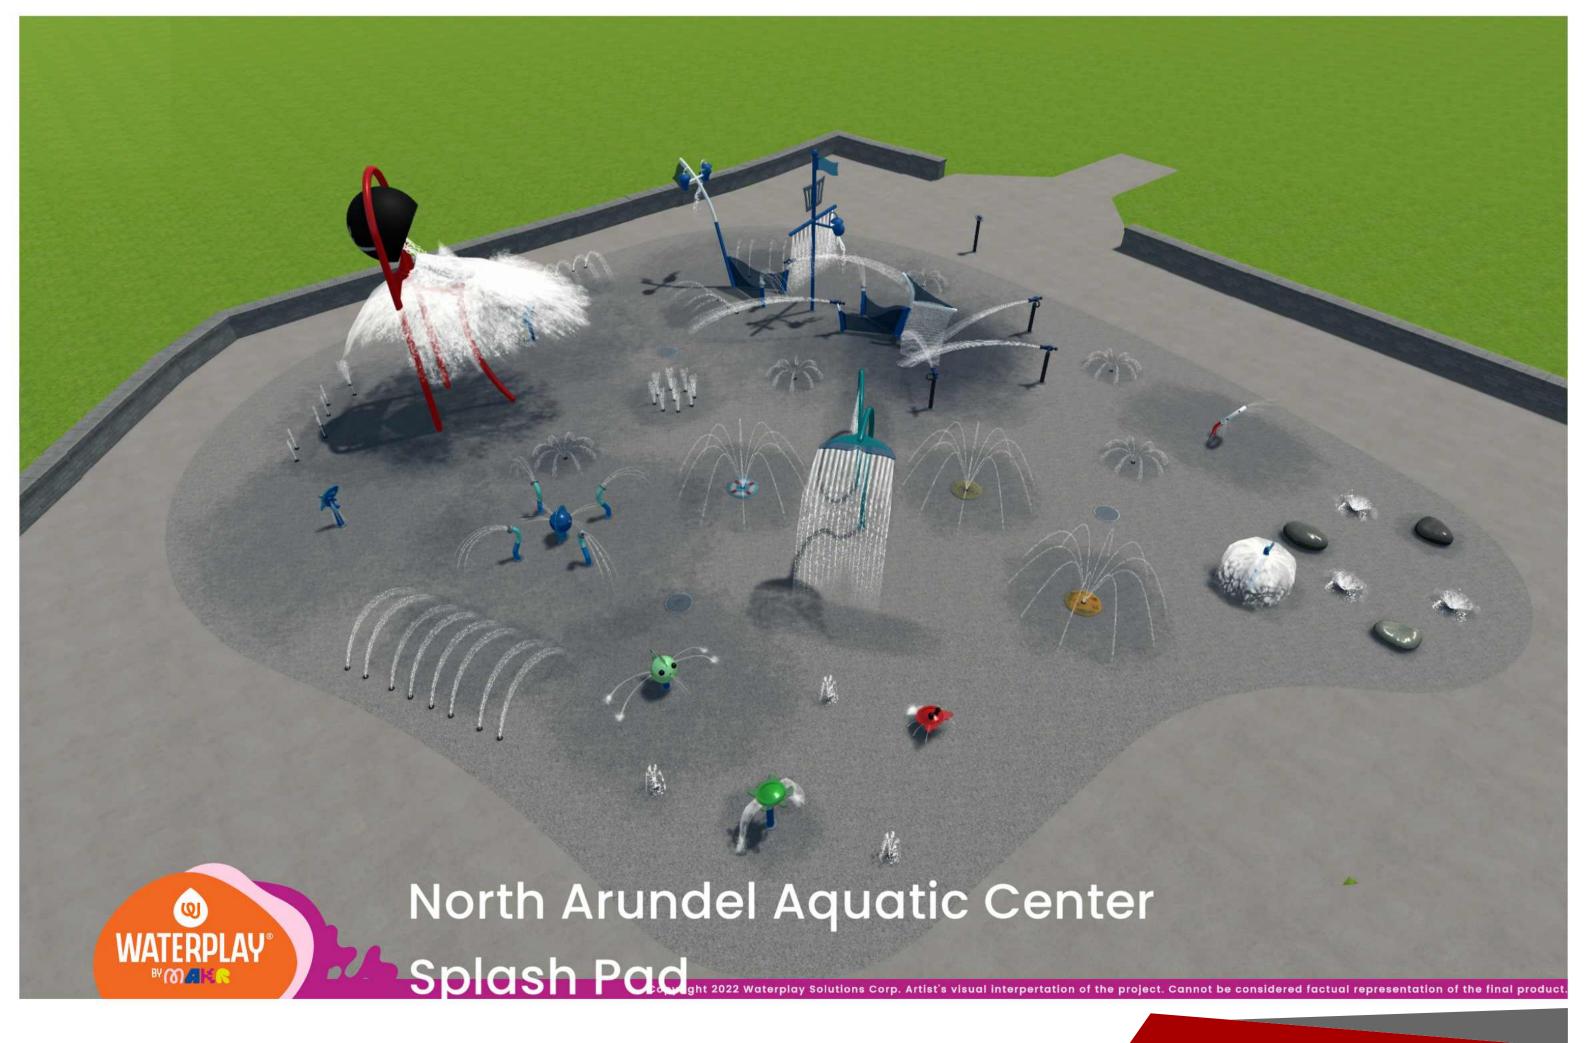

# NAAC SPLASH PAD

# 7888 CRAIN HWY, GLEN BURNIE, MD 21061

30% SCHEMATIC DESIGN

05-12-2023

| <b>KEY TO MATERIALS</b> |                    |  |  |  |
|-------------------------|--------------------|--|--|--|
| SECTION PATTERN         | DESCRIPTION        |  |  |  |
|                         | BRICK              |  |  |  |
|                         | CMU MASONRY        |  |  |  |
|                         | CONCRETE           |  |  |  |
|                         | POROUS FILL        |  |  |  |
|                         | EARTH              |  |  |  |
|                         | PLYWOOD            |  |  |  |
|                         | GYPSUM BOARD       |  |  |  |
|                         | RIGID INSULATION   |  |  |  |
|                         | BATT INSULATION    |  |  |  |
|                         | END GRAIN LUMBER   |  |  |  |
|                         | WOOD BLOCK OR SHIM |  |  |  |
|                         | FINISH WOOD        |  |  |  |