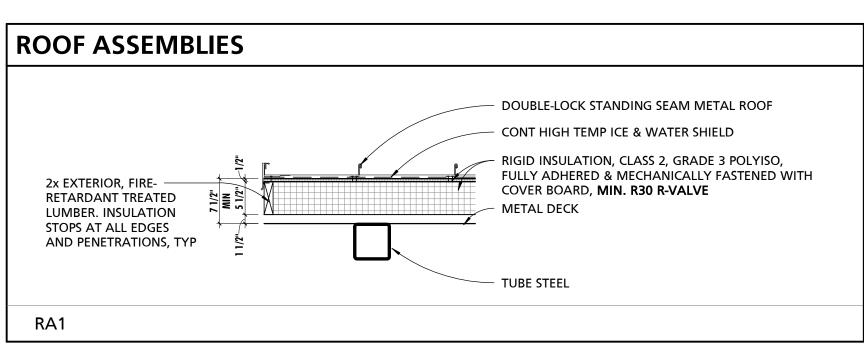

ILL BE VERIFIED PRIOR TO PROCEEDING INTO THE NEXT PHASE OF DESIGN

4. GATES WILL BE PROVIDED FOR EGRESS FROM THE SPLASH PAD AREA. QUANTITY OF GATES, WIDTHS AND EXACT LOCATIONS TBD.

5. WE ASSUME THAT THE SPLASH PAD WILL NOT CAUSE AN INCREASE IN GUEST CAPACITY, AND THEREFORE NO NEW PARKING WOULD BE REQUIRED. HOWEVER, IF THE GUEST CAPACITY INCREASES THEN NEW PARKING WILL BE PROVIDED.



**LEGEND** 

**EXST PROPERTY** 



NAAC - PROPOSED SITE PLAN

1" = 40'-0"





# **ANNE ARUNDEL COUNTY**

NAAC SPLASH PAD 7888 CRAIN HWY, GLEN BURNIE, MD 21061

**CONCEPT PLAN** 



NORTHEAST PERSPECTIVE - FRONT ENTRY



NORTHWEST PERSPECTIVE - SPLASH PAD



NORTHEAST PERSPECTIVE - SPLASH PAD



# **ANNE ARUNDEL COUNTY**

NAAC SPLASH PAD 7888 CRAIN HWY, GLEN BURNIE, MD 21061

SD2 - EXTERIOR RENDERINGS











|           |             |                        |               |                |                         | FIRE   | RATING   |        | ST    |
|-----------|-------------|------------------------|---------------|----------------|-------------------------|--------|----------|--------|-------|
| MARK WIE  | OTH         |                        | DESCRIPTION   |                | RAT                     | TING   | ASSEMBLY | / REF  | RATIN |
|           |             | SCHED                  | OULE - ROOFIN | G TYPE         | S                       |        |          |        |       |
|           |             |                        | FIRE RATING   |                |                         |        |          |        |       |
| TYPE MARK | DESCRIPTION | RATING