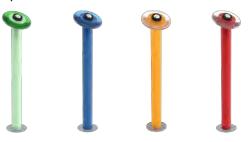

# NAAC SPLASH PAD

# 7888 CRAIN HWY, GLEN BURNIE, MD 21061

30% SCHEMATIC DESIGN

05-12-2023

| <b>KEY TO MATERIALS</b> |                    |  |  |  |
|-------------------------|--------------------|--|--|--|
| SECTION PATTERN         | DESCRIPTION        |  |  |  |
|                         | BRICK              |  |  |  |
|                         | CMU MASONRY        |  |  |  |
|                         | CONCRETE           |  |  |  |
|                         | POROUS FILL        |  |  |  |
|                         | EARTH              |  |  |  |
|                         | PLYWOOD            |  |  |  |
|                         | GYPSUM BOARD       |  |  |  |
|                         | RIGID INSULATION   |  |  |  |
|                         | BATT INSULATION    |  |  |  |
|                         | END GRAIN LUMBER   |  |  |  |
|                         | WOOD BLOCK OR SHIM |  |  |  |
|                         | FINISH WOOD        |  |  |  |