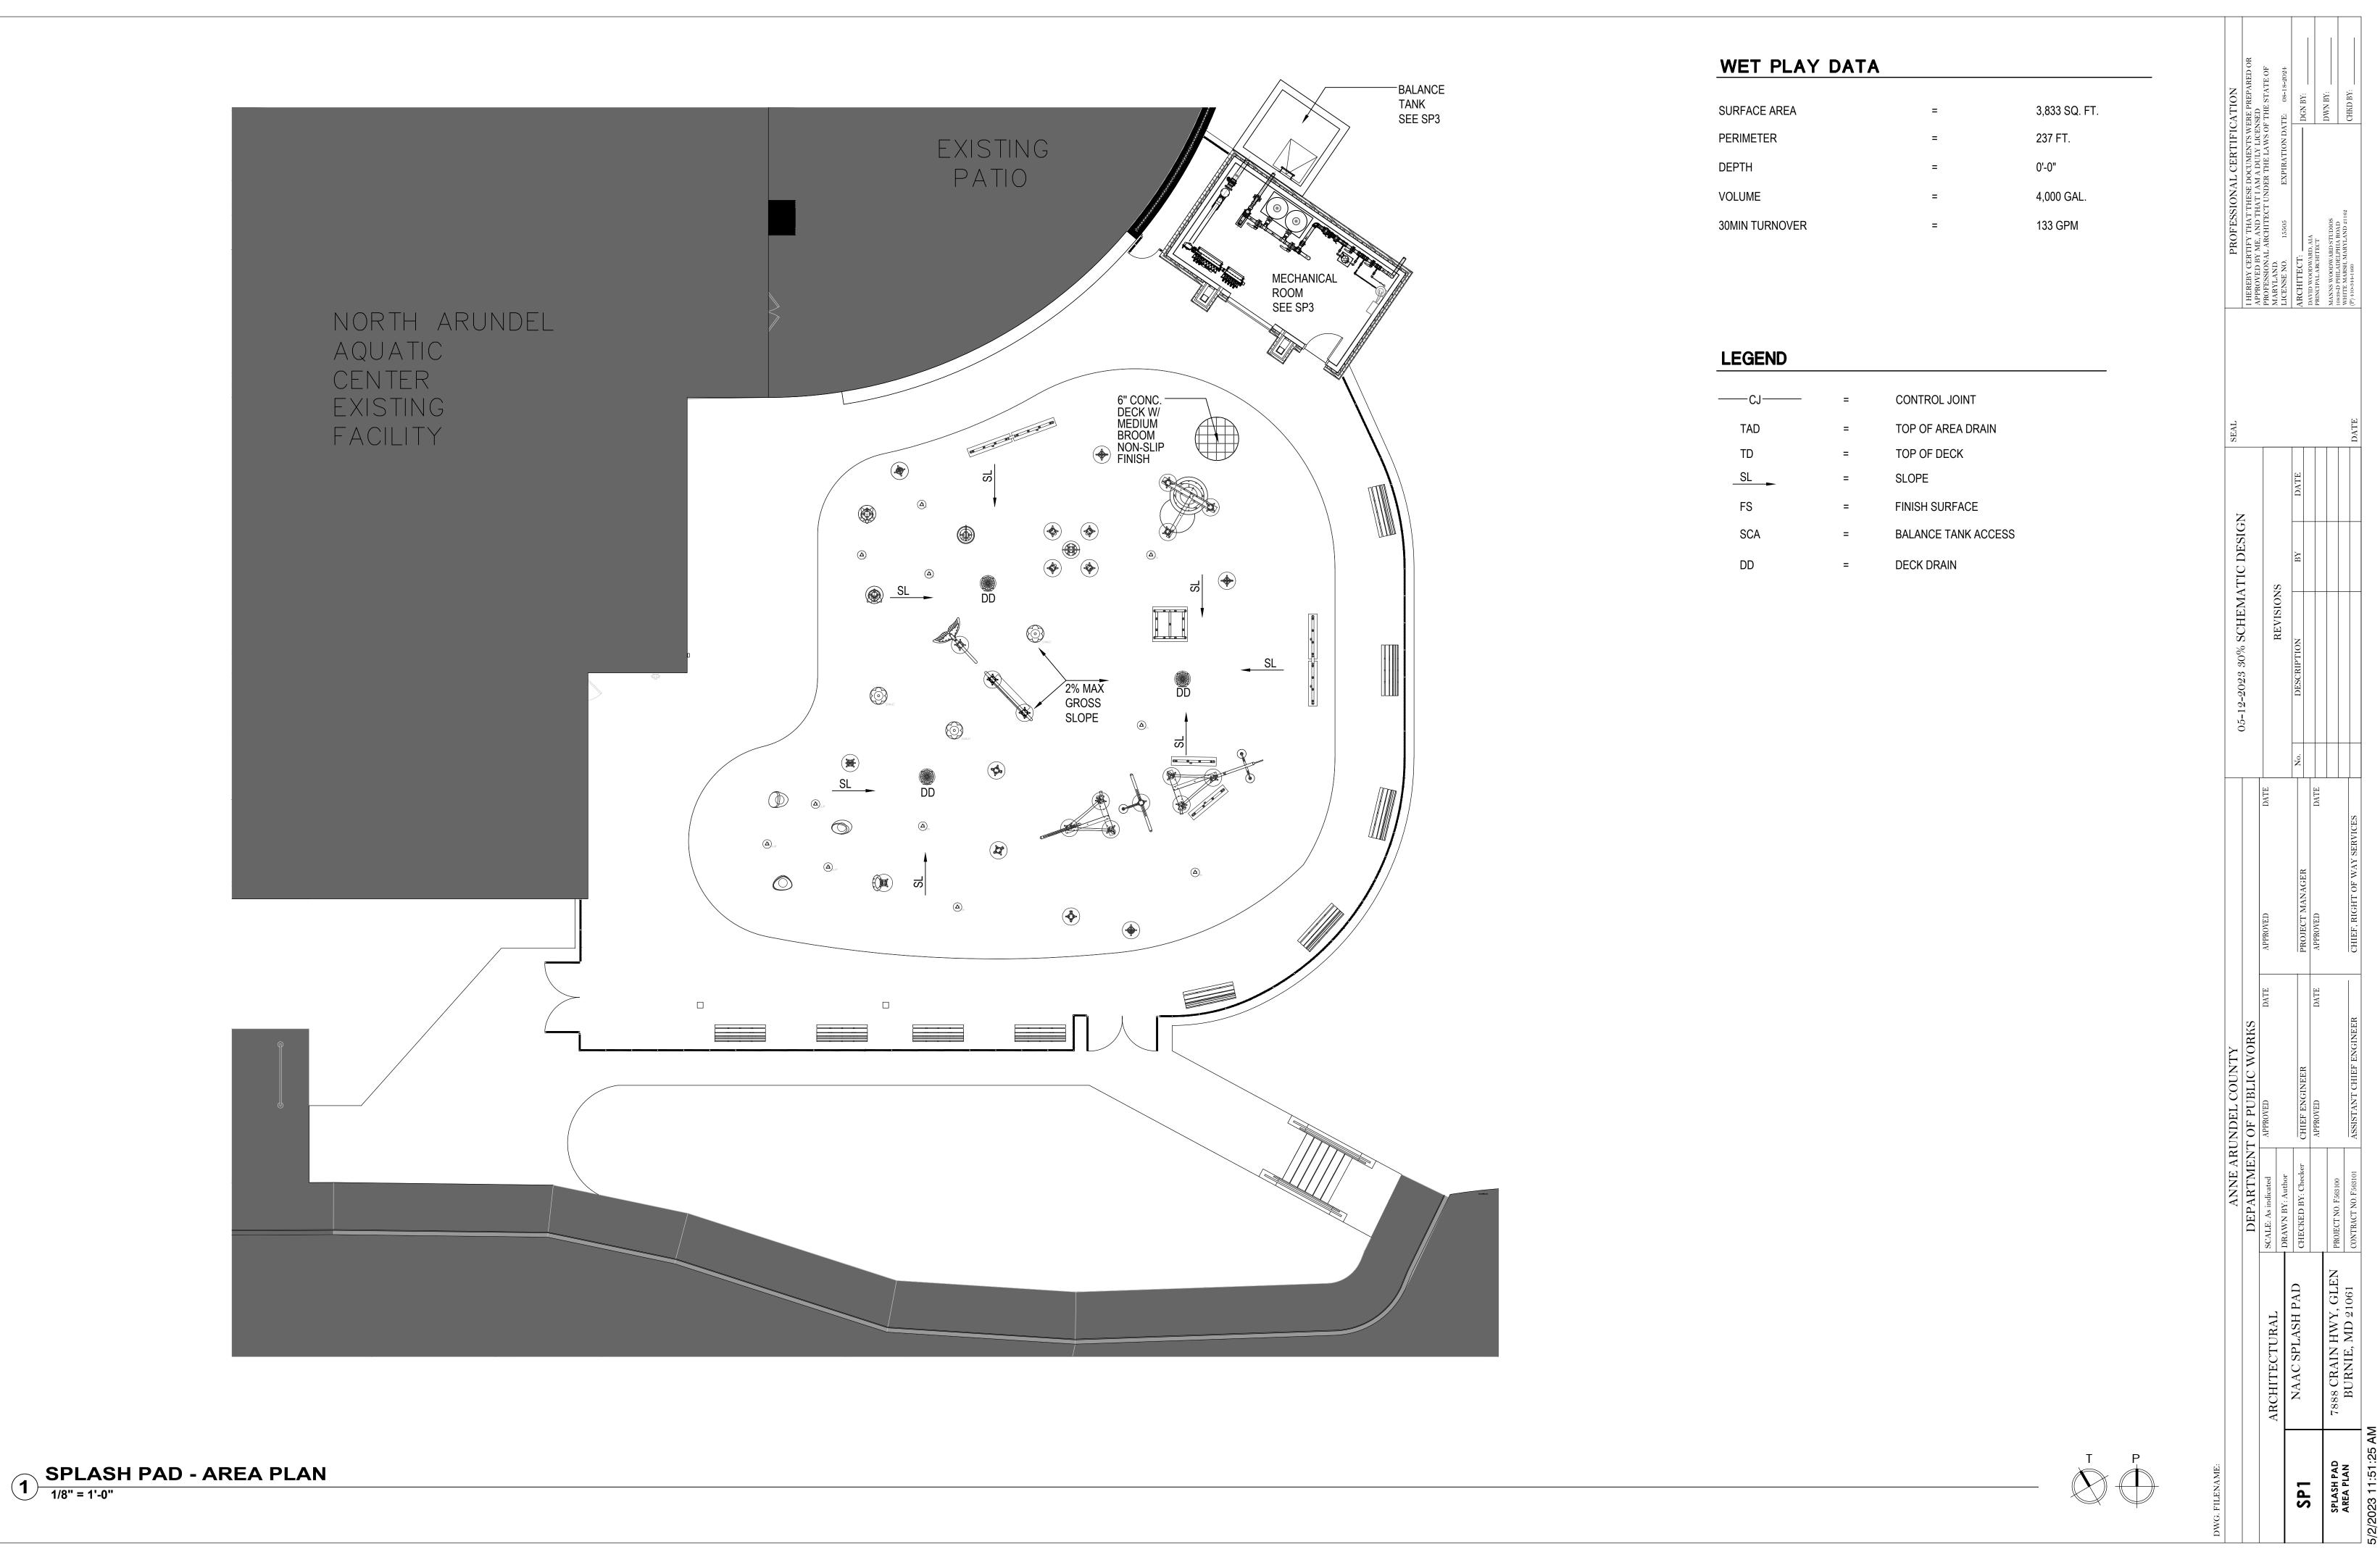

# NAAC SPLASH PAD

# 7888 CRAIN HWY, GLEN BURNIE, MD 21061

30% SCHEMATIC DESIGN

05-12-2023

| <b>KEY TO MATERIALS</b> |                    |  |  |  |
|-------------------------|--------------------|--|--|--|
| SECTION PATTERN         | DESCRIPTION        |  |  |  |
|                         | BRICK              |  |  |  |
|                         | CMU MASONRY        |  |  |  |
|                         | CONCRETE           |  |  |  |
|                         | POROUS FILL        |  |  |  |
|                         | EARTH              |  |  |  |
|                         | PLYWOOD            |  |  |  |
|                         | GYPSUM BOARD       |  |  |  |
|                         | RIGID INSULATION   |  |  |  |
|                         | BATT INSULATION    |  |  |  |
|                         | END GRAIN LUMBER   |  |  |  |
|                         | WOOD BLOCK OR SHIM |  |  |  |
|                         | FINISH WOOD        |  |  |  |