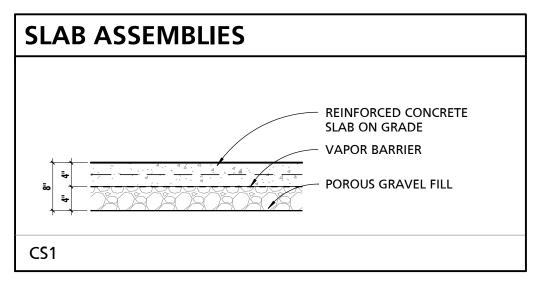

L BE VERIFIED PRIOR TO PROCEEDING INTO THE NEXT PHASE OF DESIGN

4. GATES WILL BE PROVIDED FOR EGRESS FROM THE SPLASH PAD AREA. QUANTITY OF GATES, WIDTHS AND EXACT LOCATIONS TBD.

5. WE ASSUME THAT THE SPLASH PAD WILL NOT CAUSE AN INCREASE IN GUEST CAPACITY, AND THEREFORE NO NEW PARKING WOULD BE REQUIRED. HOWEVER, IF THE GUEST CAPACITY INCREASES THEN NEW PARKING WILL BE PROVIDED.



**LEGEND** 

**EXST PROPERTY** 



NAAC - PROPOSED SITE PLAN

1" = 40'-0"





# **ANNE ARUNDEL COUNTY**

NAAC SPLASH PAD 7888 CRAIN HWY, GLEN BURNIE, MD 21061

**CONCEPT PLAN** 



NORTHEAST PERSPECTIVE - FRONT ENTRY



NORTHWEST PERSPECTIVE - SPLASH PAD



NORTHEAST PERSPECTIVE - SPLASH PAD



# **ANNE ARUNDEL COUNTY**

NAAC SPLASH PAD 7888 CRAIN HWY, GLEN BURNIE, MD 21061

SD2 - EXTERIOR RENDERINGS











|           |             |                        |               |                |                         | FIRE   | RATING   |        | ST    |
|-----------|-------------|------------------------|---------------|----------------|-------------------------|--------|----------|--------|-------|
| MARK WIE  | OTH         |                        | DESCRIPTION   |                | RAT                     | TING   | ASSEMBLY | / REF  | RATIN |
|           |             | SCHED                  | OULE - ROOFIN | G TYPE         | S                       |        |          |        |       |
|           |             |                        | FIRE RATING   |                |                         |        |          |        |       |
| TYPE MARK | DESCRIPTION | RATING                 |