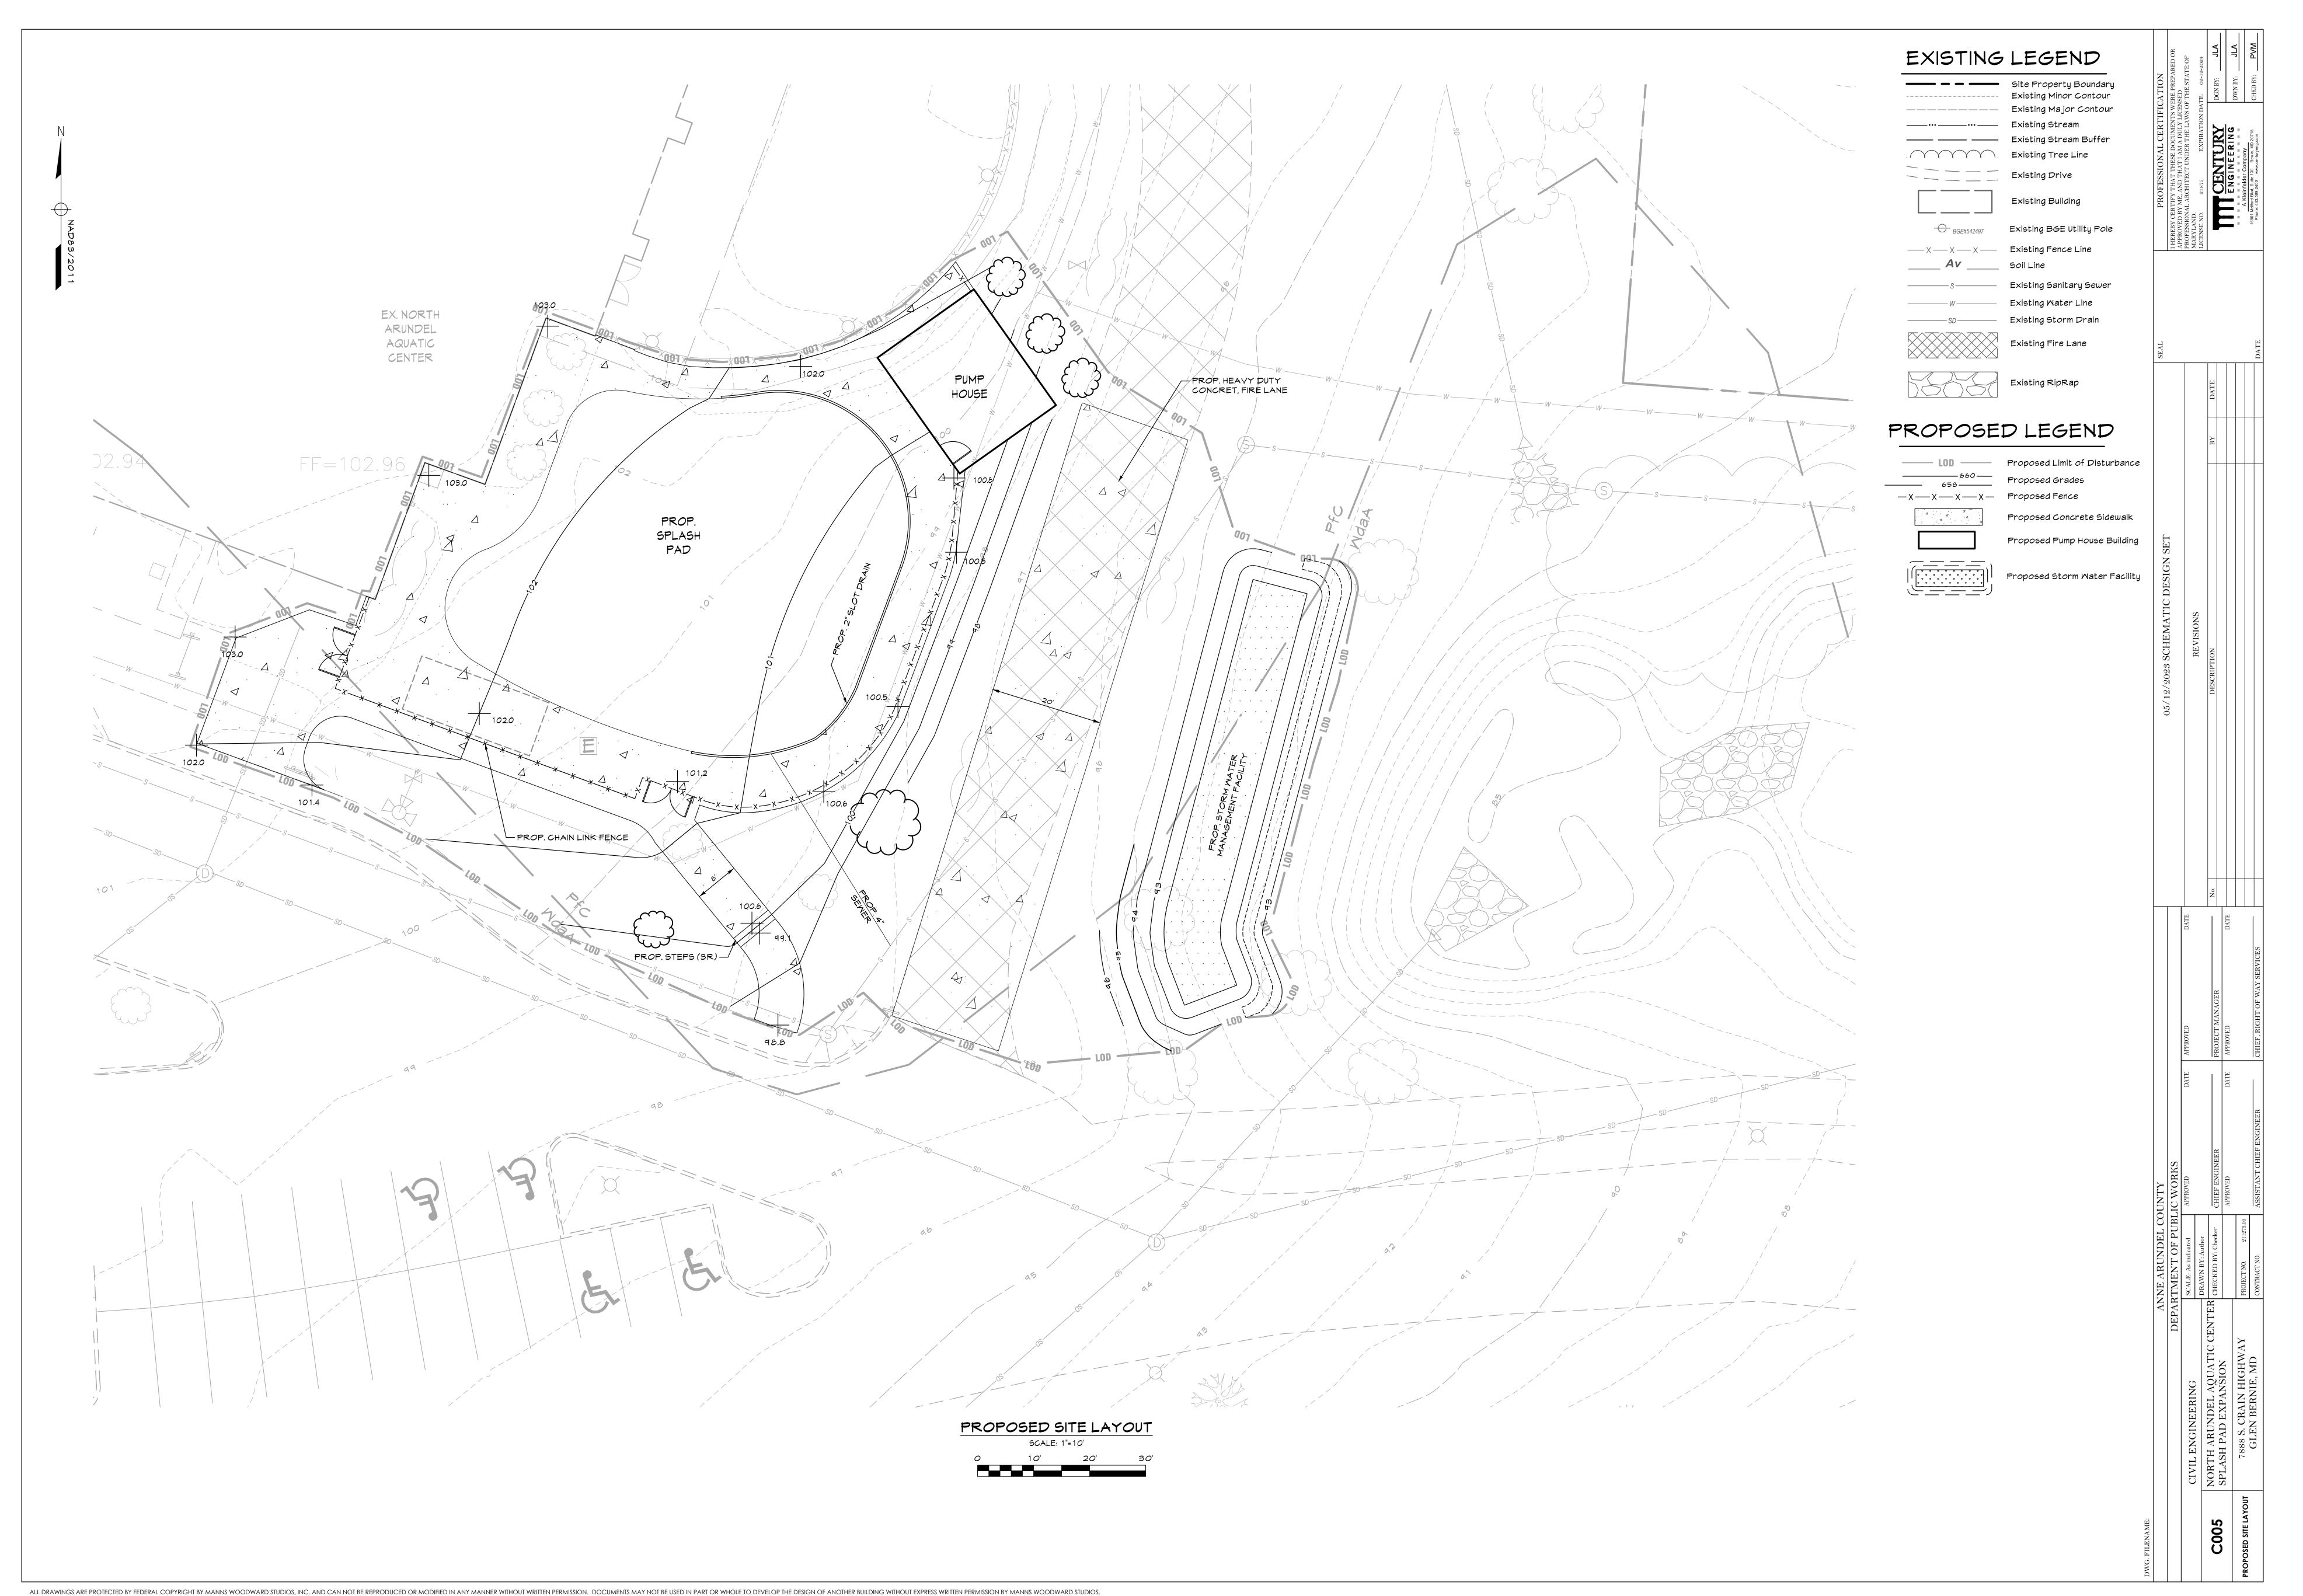

# NAAC SPLASH PAD

# 7888 CRAIN HWY, GLEN BURNIE, MD 21061

30% SCHEMATIC DESIGN

05-12-2023

| <b>KEY TO MATERIALS</b> |                    |  |  |  |
|-------------------------|--------------------|--|--|--|
| SECTION PATTERN         | DESCRIPTION        |  |  |  |
|                         | BRICK              |  |  |  |
|                         | CMU MASONRY        |  |  |  |
|                         | CONCRETE           |  |  |  |
|                         | POROUS FILL        |  |  |  |
|                         | EARTH              |  |  |  |
|                         | PLYWOOD            |  |  |  |
|                         | GYPSUM BOARD       |  |  |  |
|                         | RIGID INSULATION   |  |  |  |
|                         | BATT INSULATION    |  |  |  |
|                         | END GRAIN LUMBER   |  |  |  |
|                         | WOOD BLOCK OR SHIM |  |  |  |
|                         | FINISH WOOD        |  |  |  |