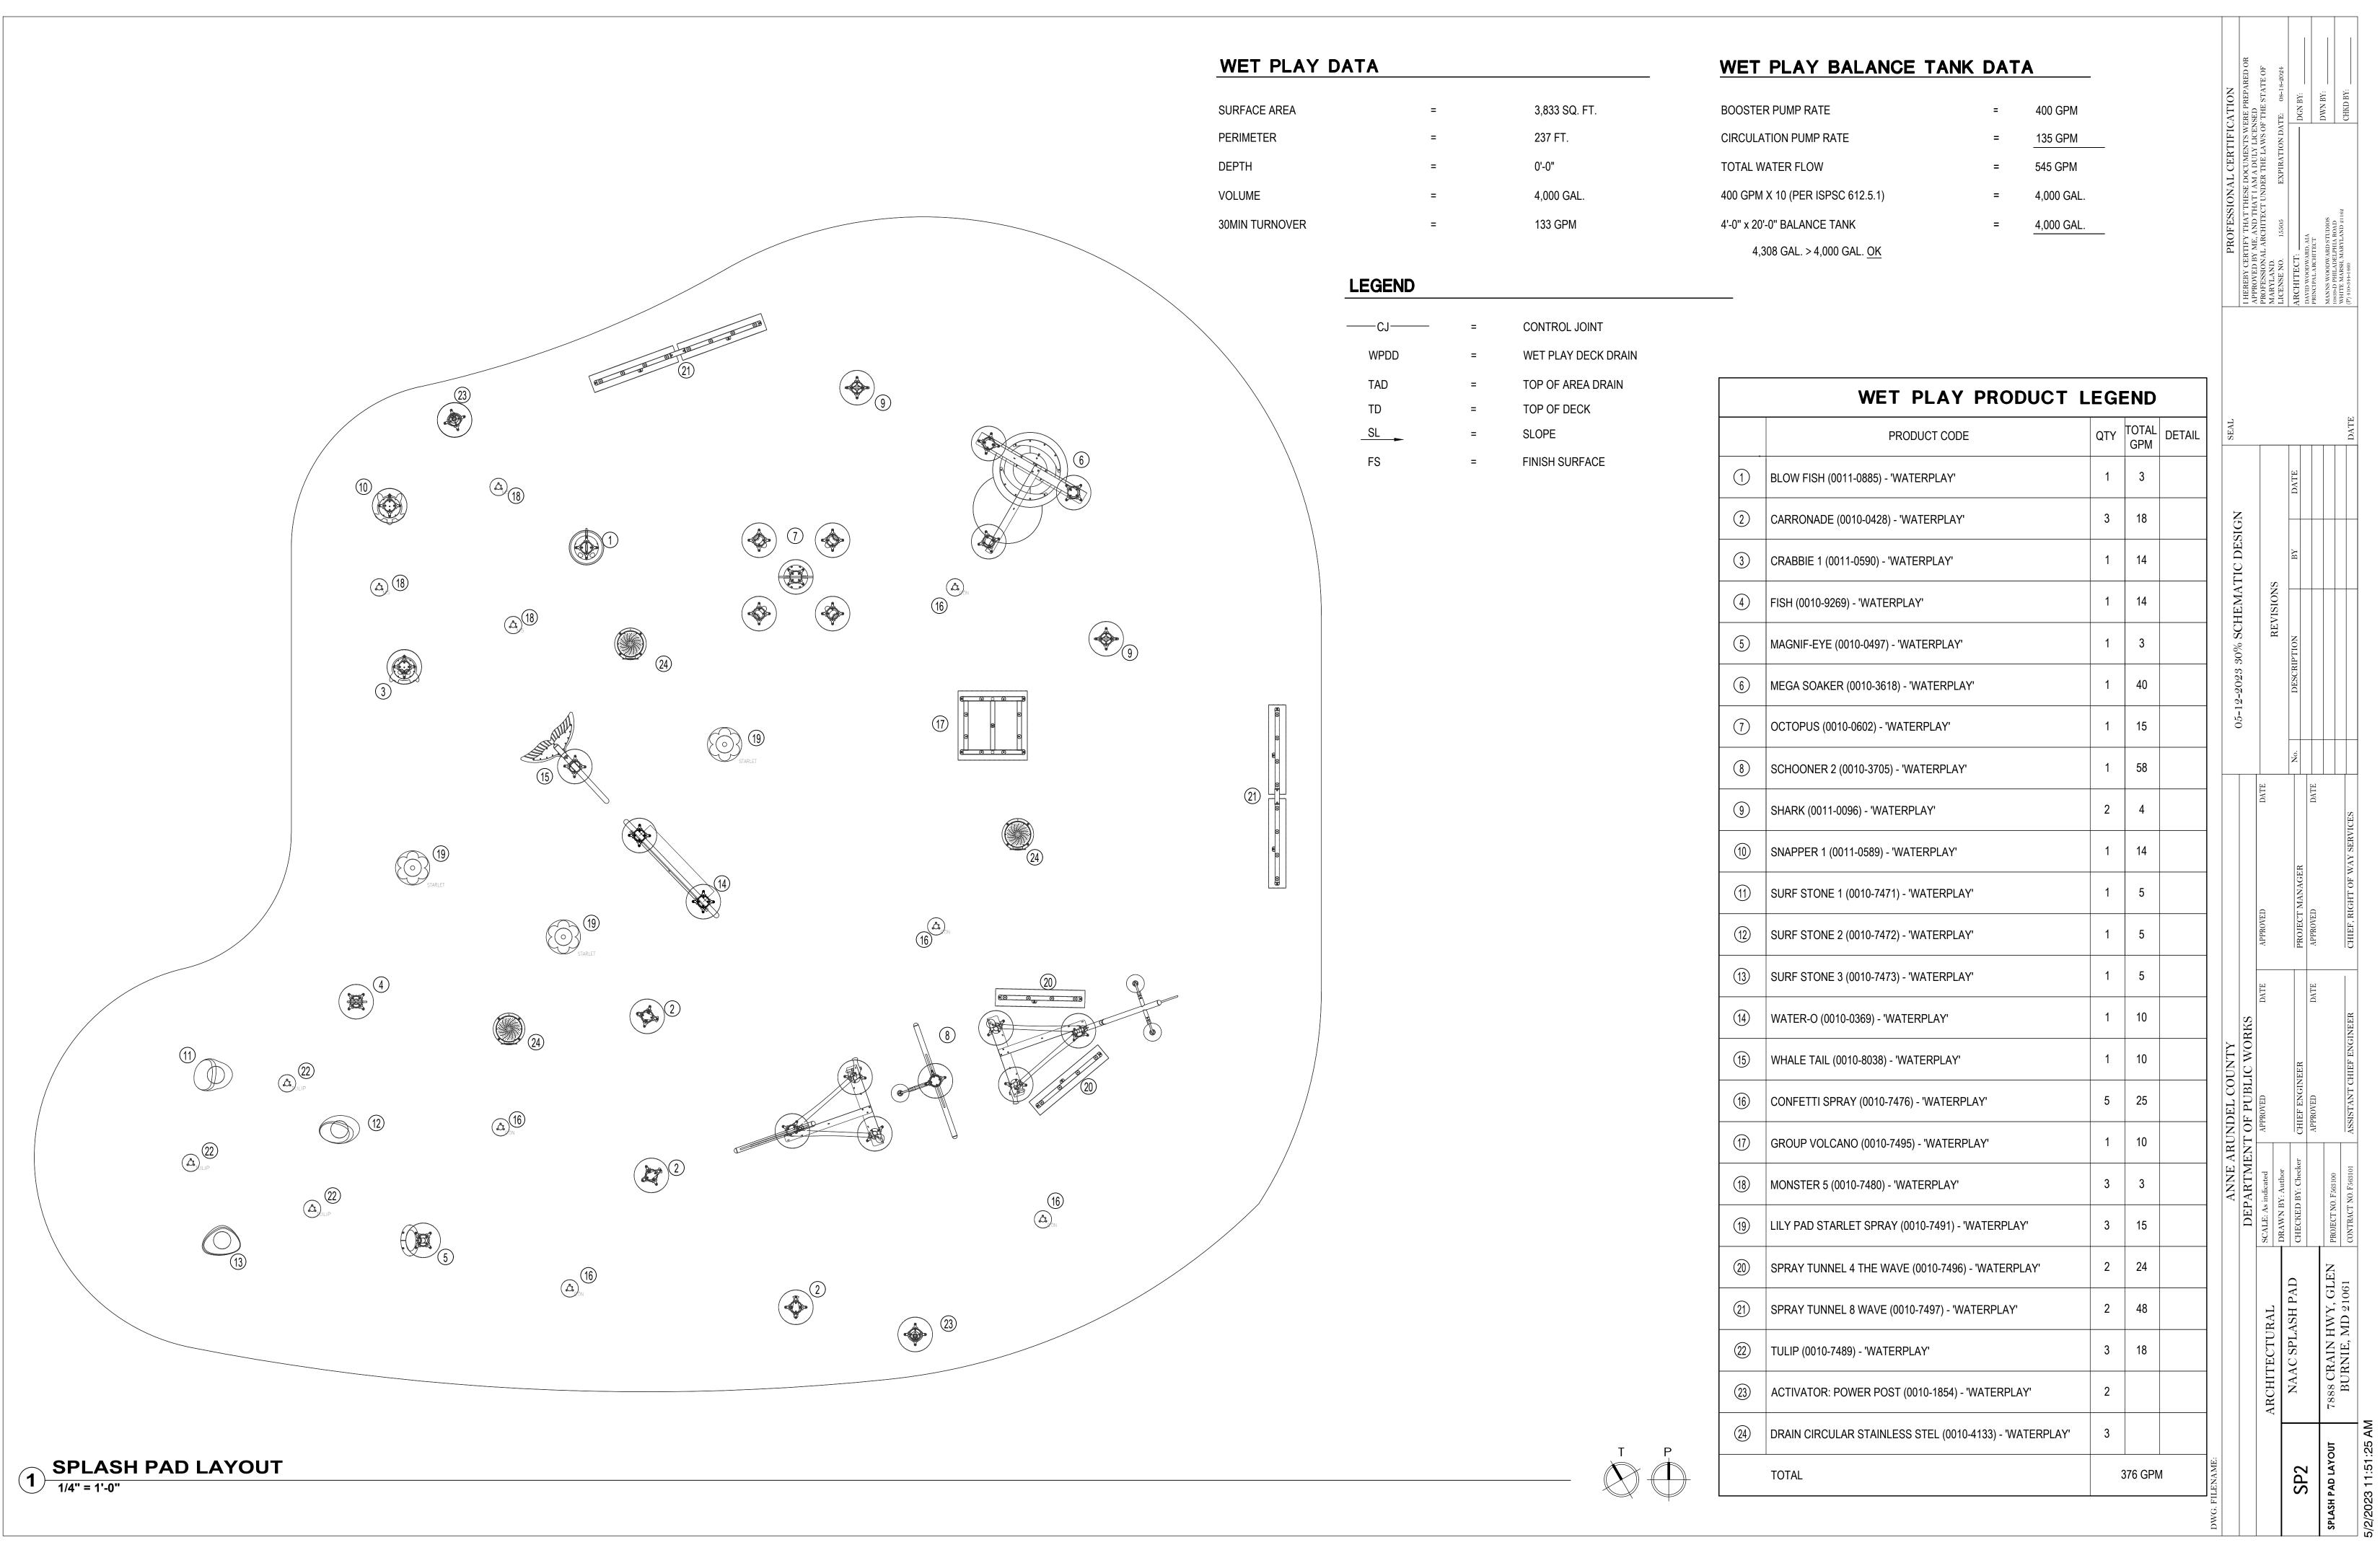

# NAAC SPLASH PAD

# 7888 CRAIN HWY, GLEN BURNIE, MD 21061

30% SCHEMATIC DESIGN

05-12-2023

| <b>KEY TO MATERIALS</b> |                    |  |  |  |
|-------------------------|--------------------|--|--|--|
| SECTION PATTERN         | DESCRIPTION        |  |  |  |
|                         | BRICK              |  |  |  |
|                         | CMU MASONRY        |  |  |  |
|                         | CONCRETE           |  |  |  |
|                         | POROUS FILL        |  |  |  |
|                         | EARTH              |  |  |  |
|                         | PLYWOOD            |  |  |  |
|                         | GYPSUM BOARD       |  |  |  |
|                         | RIGID INSULATION   |  |  |  |
|                         | BATT INSULATION    |  |  |  |
|                         | END GRAIN LUMBER   |  |  |  |
|                         | WOOD BLOCK OR SHIM |  |  |  |
|                         | FINISH WOOD        |  |  |  |