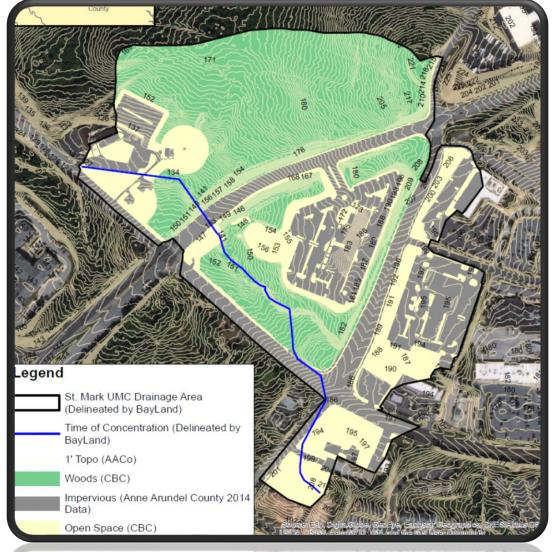

and Erin Karpewicz

Arundel Community Development Services, Inc.



#### ARC OF THE CENTRAL CHESAPEAKE





Before

After







## BWI COMMUNITY DEVELOPMENT FOUNDATION- COUNTY CONNECTOR SHUTTLE







#### CHRISTIAN ASSISTANCE PROGRAM



#### HOPE FOR ALL











### PARTNERS IN CARE, INC.







## SARAH'S HOUSE - CHILD CARE PROGRAM









# ASSISTANCE LEAGUE OF THE CHESAPEAKE





## BOYS & GIRLS CLUB @ MEADE



### KINGDOM KARE MENTORING















#### THE COMPLETE PLAYER CHARITY



## BWI COMMUNITY DEVELOPMENT FOUNDATION, INC. - ROADSIDE BEAUTIFICATION PROGRAM













### SANDRIDGE HOA SIDEWALKS



Before After





### SANDRIDGE HOA BEAUTIFICATION





**Before** 



After



## PROVINCES/LAKE MARION WATERSHED RESTORATION





#### ST. MARK'S WATERSHED RESTORATION











### SPRING MEADOWS ROOF REPLACEMENT















# SARAH'S HOUSE EMERGENCY SHELTER RENOVATIONS

Before



After



Before



After







COVID-19 RESPONSE