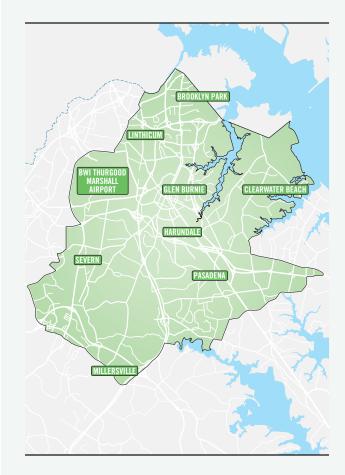

## BROOKLYN PARK LINTHICUM **BWI THURGOOD** CLEARWATER AF **MARSHALL AIRPORT GLEN BURNIE** HARUNDALE 10 (100) 177 SEVERN 97 **PASADENA** 2 Mapes Rd Gate Service available to Fort Meade **MILLERSVILLE** Hospital/Medical Center School Library Higher Education Shopping Center Other Point of Interest

## NORTH COUNTY

### **SERVICE AREA**

- Brooklyn Park
- BWI Thurgood Marshall Airport
- Clearwater Beach
- Glendale

- Harundale
- Linthicum
- Millersville
- Pasadena
- Severn
- Services DO NOT operate outside of Anne Arundel County